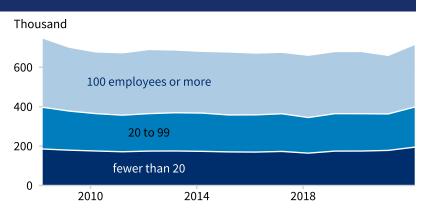

## Employment by establishment size

In 2022, Puerto Rico contained 49,356 business establishments employing 716,341 people. Establishments with fewer than 20 employees accounted for 27.2 percent of employment, and establishments with 20 to 99 employees accounted for 28.4 percent of employment. Total employment rose by 8.4 percent from 2021. Source of original data: <u>CBP</u> (Census)