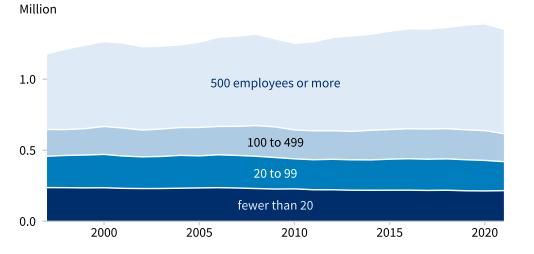

#### Total Iowa employment by business size

Source of original data: Statistics of U.S. Businesses (Census)

Iowa small businesses employed 616,917 workers in 2021, accounting for 45.6 percent of total employment.