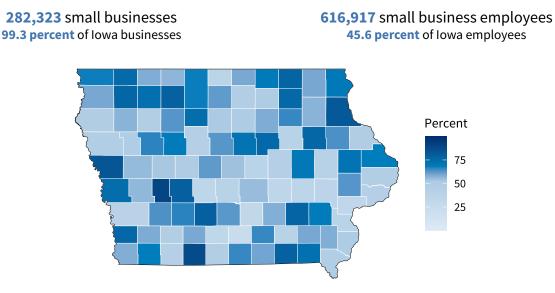

#### **Share of employees working at small businesses by county** Sources of original data: <u>Nonemployer Statistics</u> (Census), <u>Statistics of U.S. Businesses</u> (Census)