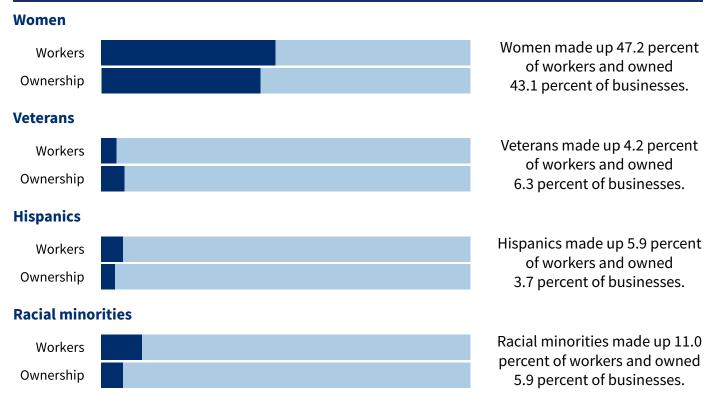

#### Business ownership share by demographic group

Ownership shares include equal and majority ownership.

Sources of original data: <u>American Community Survey</u>, 2021 5-Year Data (Census); <u>Annual Business Survey</u>, 2021 (Census); <u>Nonemployer Statistics by Demographics</u>, 2021 (Census)

## Business count by owner demographic group

| Ownership                                  | Without<br>employees | With<br>employees | Total<br>businesses |
|--------------------------------------------|----------------------|-------------------|---------------------|
| Female                                     | 89,000               | 10,383            | 99,383              |
| Male                                       | 119,000              | 34,662            | 153,662             |
| Owned equally by both groups               | 7,400                | 9,465             | 16,865              |
| Veteran                                    | 12,000               | 3,033             | 15,033              |
| Not Veteran                                | 202,000              | 50,633            | 252,633             |
| Owned equally by both groups               | 1,200                | 846               | 2,046               |
| Hispanic                                   | 8,600                | 1,123             | 9,723               |
| Not Hispanic                               | 207,000              | 53,206            | 260,206             |
| Owned equally by both groups               | 200                  | 179               | 379                 |
| American Indian and Alaska Native          | 1,200                | 67                | 1,267               |
| Asian                                      | 5,800                | 1,601             | 7,401               |
| Black or African American                  | 9,600                | 312               | 9,912               |
| Native Hawaiian and Other Pacific Islander | 200                  | *                 | *                   |
| White                                      | 201,000              | 52,534            | 253,534             |
| Hispanic or Racial Minority                | 24,500               | 3,022             | 27,522              |
| White and Not Hispanic                     | 191,000              | 51,145            | 242,145             |
| Owned equally by both groups               | 450                  | *                 | 792                 |