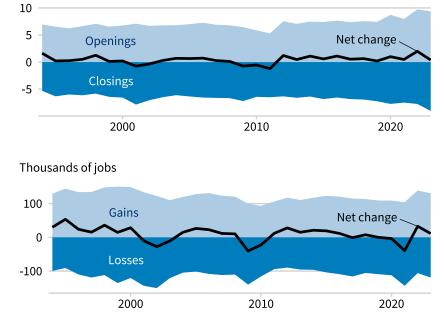

#### **Establishments**

Between March 2022 and March 2023, 9,401 Iowa establishments opened and 9,017 closed, for a net increase of 384. Employment expanded at 24,004 establishments and contracted at 21,051. Small businesses accounted for 8,732 establishment openings and 8,465 closings.

## Employment

Opening and expanding Iowa establishments added 130,415 jobs, while closing and contracting establishments lost 119,328, for a net increase of 11,087 jobs. Small businesses gained 93,032 jobs and lost 81,544, for a net increase of 11,488 jobs. Thousands of establishments