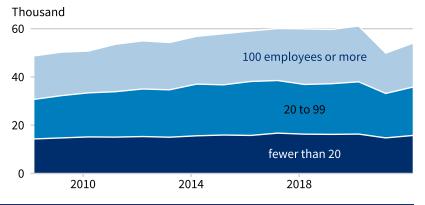

## **Employment by establishment size**

In 2022, Guam contained 3,477 business establishments employing 53,941 people. Establishments with fewer than 20 employees accounted for 29.2 percent of employment, and establishments with 20 to 99 employees accounted for 37.1 percent of employment. Total employment in Guam rose by 8.2 percent from 2021.