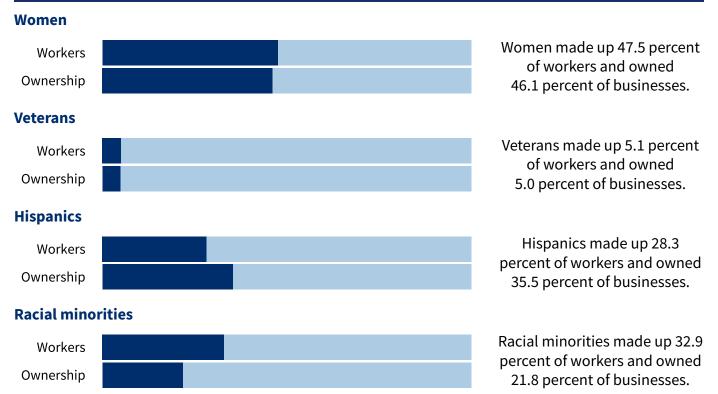

#### Business ownership share by demographic group

Ownership shares include equal and majority ownership.

Sources of original data: <u>American Community Survey</u>, 2021 5-Year Data (Census); <u>Annual Business Survey</u>, 2021 (Census); <u>Nonemployer Statistics by Demographics</u>, 2021 (Census)

#### Business count by owner demographic group

|                                            | Without   | With      | Total      |
|--------------------------------------------|-----------|-----------|------------|
| Ownership                                  | employees | employees | businesses |
| Female                                     | 1,188,000 | 116,282   | 1,304,282  |
| Male                                       | 1,387,000 | 290,713   | 1,677,713  |
| Owned equally by both groups               | 63,500    | 66,758    | 130,258    |
| Veteran                                    | 114,000   | 25,196    | 139,196    |
| Not Veteran                                | 2,517,000 | 439,007   | 2,956,007  |
| Owned equally by both groups               | 7,100     | 9,550     | 16,650     |
| Hispanic                                   | 1,001,000 | 85,966    | 1,086,966  |
| Not Hispanic                               | 1,628,000 | 380,832   | 2,008,832  |
| Owned equally by both groups               | 10,500    | 6,953     | 17,453     |
| American Indian and Alaska Native          | 19,500    | 3,310     | 22,810     |
| Asian                                      | 127,000   | 34,284    | 161,284    |
| Black or African American                  | 507,000   | 18,502    | 525,502    |
| Native Hawaiian and Other Pacific Islander | 5,900     | 565       | 6,465      |
| White                                      | 2,015,000 | 419,167   | 2,434,167  |
| Hispanic or Racial Minority                | 1,497,000 | 137,804   | 1,634,804  |
| White and Not Hispanic                     | 1,129,000 | 326,246   | 1,455,246  |
| Owned equally by both groups               | 13,500    | 9,701     | 23,201     |
|                                            |           |           |            |

Counts include only businesses classifiable by owner demographic group.

Sources: Annual Business Survey, 2021 (Census); Nonemployer Statistics by Demographics, 2021 (Census)