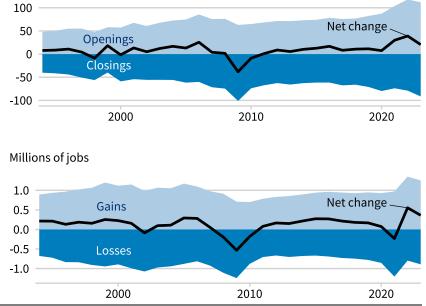

#### Employer and employment dynamics

#### **Establishments**

Between March 2022 and March 2023, 111,928 Florida establishments opened and 91,450 closed, for a net increase of 20,478. Employment expanded at 157,356 establishments and contracted at 124,825. Small businesses accounted for 103,439 openings and 83,697 closings.

#### Employment

Opening and expanding Florida establishments added 1.3 million jobs, while closing and contracting establishments lost 891,575, for a net increase of 361,532 jobs. Small businesses contributed a net increase of 236,033 jobs, or 65.3 percent of that total.

Counts include temporary closures and reopenings.

Source: Business Employment Dynamics (Bureau of Labor Statistics)