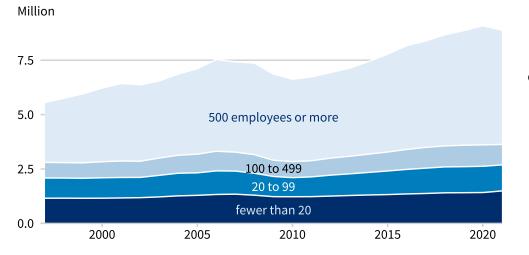

#### Total Florida employment by business size

Source of original data: Statistics of U.S. Businesses (Census)

Florida small business employment grew by 29.4 percent between 1997 and 2021, which exceeded the national small business employment growth rate.