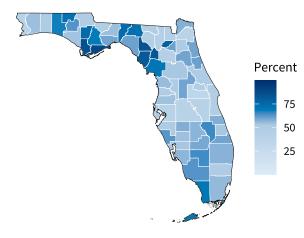

## Share of employees working at small businesses by county

Sources of original data: Nonemployer Statistics (Census), Statistics of U.S. Businesses (Census)