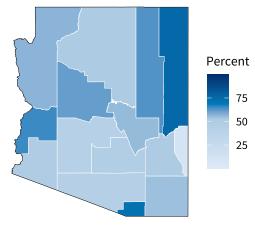

#### Share of employees working at small businesses by county

Sources of original data: Nonemployer Statistics (Census), Statistics of U.S. Businesses (Census)