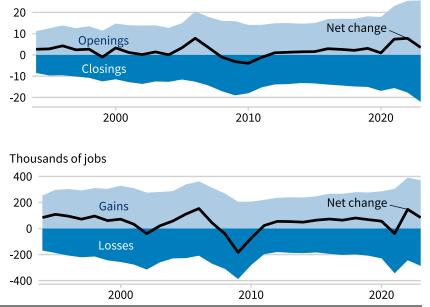

### **Employer and employment dynamics**

#### **Establishments**

Between March 2022 and March 2023, 25,607 Arizona establishments opened and 22,123 closed, for a net increase of 3,484. Employment expanded at 39,733 establishments and contracted at 32,721. Small businesses accounted for 24,226 openings and 20,851 closings.

#### Employment

Opening and expanding Arizona establishments added 370,847 jobs, while closing and contracting establishments lost 287,037, for a net increase of 83,810 jobs. Small businesses contributed a net increase of 64,357 jobs, or 76.8 percent of that total.

Counts include temporary closures and reopenings.

Source: Business Employment Dynamics (Bureau of Labor Statistics)