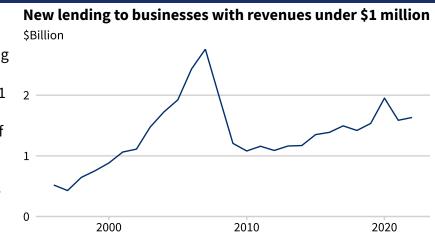

### Small business loans

The Community Reinvestment Act requires large banks to report new small business loans. In 2022, reporting banks issued \$1.6 billion in loans to Arizona businesses with revenues of \$1 million or less. Total reported new lending to businesses through loans of \$100,000 or less was \$2.1 billion. Total reported new lending to businesses through loans of \$1 million or less was \$4.7 billion. Source: <u>CRA Aggregate Data</u> (FFIEC)