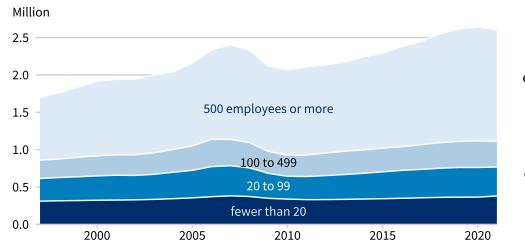

#### Total Arizona employment by business size

Source of original data: Statistics of U.S. Businesses (Census)

Arizona small business employment grew by 29.4 percent between 1997 and 2021, which exceeded the national small business employment growth rate.