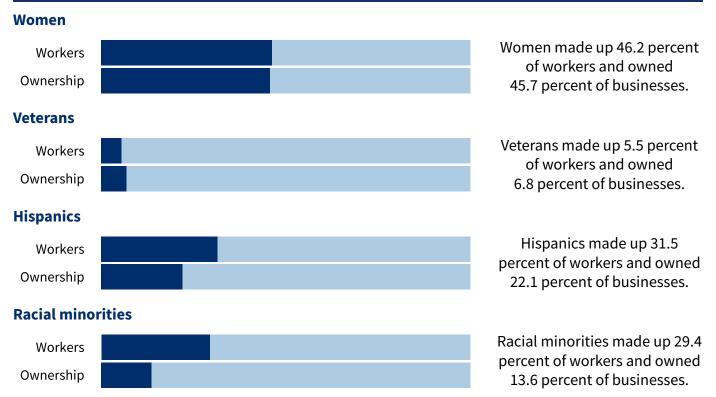

#### Business ownership share by demographic group

Ownership shares include equal and majority ownership.

Sources of original data: <u>American Community Survey</u>, 2021 5-Year Data (Census); <u>Annual Business Survey</u>, 2021 (Census); <u>Nonemployer Statistics by Demographics</u>, 2021 (Census)

#### Business count by owner demographic group

|                                            | Without   | With      | Total      |
|--------------------------------------------|-----------|-----------|------------|
| Ownership                                  | employees | employees | businesses |
| Female                                     | 242,000   | 24,144    | 266,144    |
| Male                                       | 294,000   | 63,455    | 357,455    |
| Owned equally by both groups               | 13,000    | 21,252    | 34,252     |
| Veteran                                    | 33,000    | 6,511     | 39,511     |
| Not Veteran                                | 514,000   | 98,900    | 612,900    |
| Owned equally by both groups               | 2,100     | 3,436     | 5,536      |
| Hispanic                                   | 132,000   | 9,418     | 141,418    |
| Not Hispanic                               | 415,000   | 97,187    | 512,187    |
| Owned equally by both groups               | 1,800     | 2,244     | 4,044      |
| American Indian and Alaska Native          | 16,000    | 1,172     | 17,172     |
| Asian                                      | 33,500    | 8,060     | 41,560     |
| Black or African American                  | 39,000    | 1,574     | 40,574     |
| Native Hawaiian and Other Pacific Islander | 2,100     | 226       | 2,326      |
| White                                      | 471,000   | 97,692    | 568,692    |
| Hispanic or Racial Minority                | 205,000   | 19,838    | 224,838    |
| White and Not Hispanic                     | 341,000   | 85,275    | 426,275    |
| Owned equally by both groups               | 2,700     | 3,736     | 6,436      |
|                                            | 1.        |           |            |

Counts include only businesses classifiable by owner demographic group.

Sources: Annual Business Survey, 2021 (Census); Nonemployer Statistics by Demographics, 2021 (Census)