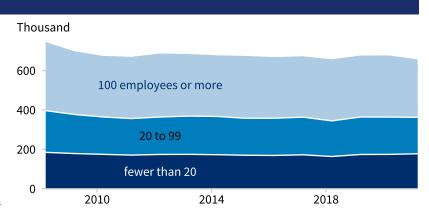

## **Employment by establishment size**

In 2021, Puerto Rico contained 47,081 business establishments employing 660,654 people. Establishments with fewer than 20 employees accounted for 26.9 percent of employment, and establishments with 20 to 99 employees accounted for 28.0 percent of employment. Total employment fell by 2.9 percent from 2020.