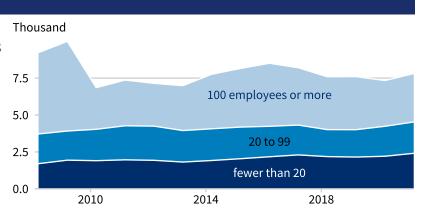

## **Employment by establishment size**

In 2021, American Samoa contained 581 business establishments employing 7,808 people. Establishments with fewer than 20 employees accounted for 30.8 percent of employment, and establishments with 20 to 99 employees accounted for 27.2 percent of employment. Total employment in American Samoa rose by 6.4 percent from 2020.