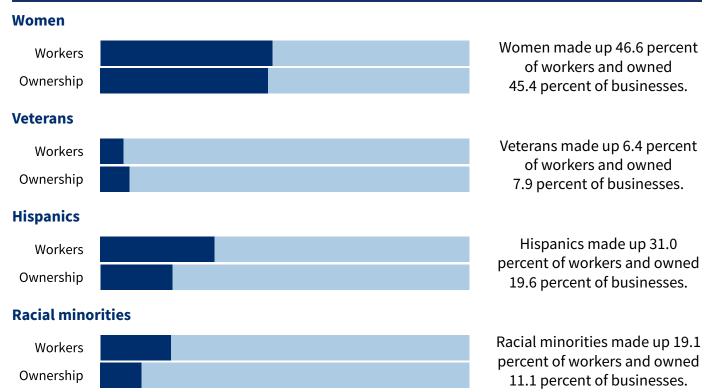

### Business ownership share by demographic group

Ownership shares include equal and majority ownership

Sources of data: <u>American Community Survey</u>, 2018 (Census and IPUMS); <u>Annual Business Survey</u>, 2018 (Census); <u>Nonemployer Statistics by Demographics</u>, 2018 (Census)

#### Business count by owner demographic group

| Ownership                                  | Without<br>employees | With<br>employees | Total<br>businesses |
|--------------------------------------------|----------------------|-------------------|---------------------|
| Female                                     | 211,000              | 21,252            | 232,252             |
| Male                                       | 267,000              | 56,902            | 323,902             |
| Owned equally by both groups               | 14,500               | 22,985            | 37,485              |
| Veteran                                    | 34,000               | 7,155             | 41,155              |
| Not Veteran                                | 455,000              | 90,925            | 545,925             |
| Owned equally by both groups               | 2,700                | 3,059             | 5,759               |
| Hispanic                                   | 105,000              | 7,665             | 112,665             |
| Not Hispanic                               | 385,000              | 91,411            | 476,411             |
| Owned equally by both groups               | 1,700                | 2,060             | 3,760               |
| American Indian and Alaska Native          | 3,400                | 610               | 4,010               |
| Asian                                      | 26,500               | 6,790             | 33,290              |
| Black or African American                  | 24,500               | 1,647             | 26,147              |
| Native Hawaiian and Other Pacific Islander | 1,000                | 149               | 1,149               |
| White                                      | 435,000              | 92,103            | 527,103             |
| Hispanic or Racial Minority                | 152,000              | 16,438            | 168,438             |
| White and Not Hispanic                     | 337,000              | 81,885            | 418,885             |
| Owned equally by both groups               | 2,400                | 2,812             | 5,212               |