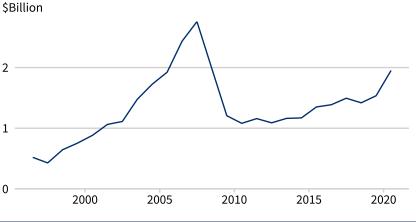

#### Small business loans

The Community Reinvestment Act requires large banks to report new small business loans. In 2020, reporting banks issued \$2.0 billion in loans to Arizona businesses with revenues of \$1 million or less. Total reported new lending to businesses through loans of \$100,000 or less was \$2.9 billion. Total reported new lending to businesses through loans of \$1 million or less was \$8.1 billion. Source: <u>CRA Aggregate Data</u> (FFIEC) New lending to businesses with revenues under \$1 million