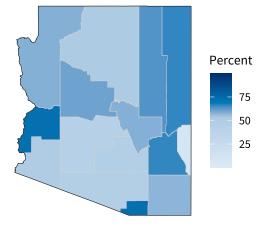

#### Share of employees working at small businesses by county Source of data: Statistics of US Businesses (Census)