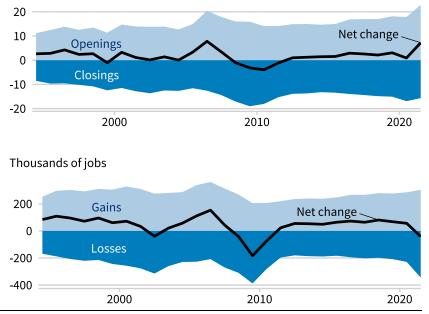

#### **Business dynamics**

#### **Establishments**

Between March 2020 and March 2021, 22,894 Arizona establishments opened and 15,665 closed, for a net increase of 7,229. Employment expanded at 32,685 establishments and contracted at 35,948. Small businesses accounted for 21,668 openings and 14,497 closings.

#### Employment

Opening and expanding Arizona establishments added 303,760 jobs, while closing and contracting establishments lost 345,016, for a net decrease of 41,256 jobs. Small businesses gained 199,949 jobs and lost 206,192, for a net decrease of 6,243 jobs.

Counts include temporary closures and reopenings Source: <u>Business Employment Dynamics</u> (BLS)

Thousands of establishments