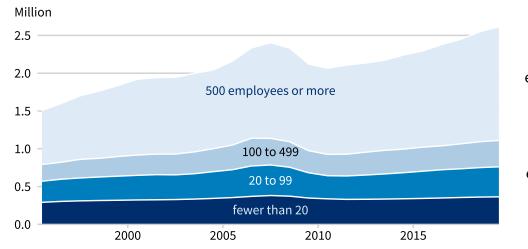

#### Total Arizona employment by business size

Source of data: Statistics of US Businesses (Census)

Arizona small business employment grew by 40.2 percent between 1995 and 2019, which exceeded the national small business employment growth rate.