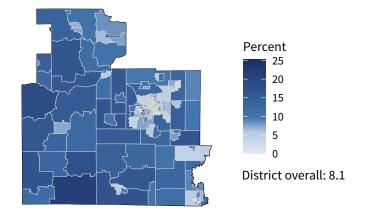

**12,914** small businesses with employees **94.6 percent** of district employers

**142,410** employees of small businesses **50.0** percent of district employees

#### Share of workers self-employed by census tract

Source: American Community Survey, 2019 5-Year Estimates (Census)

| Small business employment and payroll by industry |        |       |         |       |             |         |  |
|---------------------------------------------------|--------|-------|---------|-------|-------------|---------|--|
|                                                   | Emplo  | yers  | Emplo   | yees  | Payroll (\$ | 1,000s) |  |
| Industry                                          | Small  | %     | Small   | %     | Small       | %       |  |
| Other Services (except Public Administration)     | 1,782  | 98.8  | 10,134  | 92.5  | 245,193     | 86.9    |  |
| Accommodation and Food Services                   | 1,636  | 96.6  | 20,665  | 70.6  | 279,949     | 68.2    |  |
| Construction                                      | 1,602  | 99.1  | 10,262  | 80.2  | 677,606     | 52.9    |  |
| Retail Trade                                      | 1,461  | 90.4  | 15,949  | 41.3  | 452,856     | 46.7    |  |
| Health Care and Social Assistance                 | 1,189  | 94.6  | 22,037  | 46.9  | 734,269     | 32.4    |  |
| Professional, Scientific, and Technical Services  | 970    | 95.9  | 5,924   | 81.0  | 284,575     | 76.4    |  |
| Manufacturing                                     | 750    | 87.6  | 19,713  | 36.5  | 879,172     | 32.9    |  |
| Transportation and Warehousing                    | 693    | 91.4  | 6,446   | 36.2  | 269,448     | 32.6    |  |
| Finance and Insurance                             | 576    | 90.1  | 6,743   | 43.9  | 333,714     | 37.9    |  |
| Administrative, Support, and Waste Management     | 574    | 92.1  | 5,984   | 47.8  | 185,113     | 44.5    |  |
| Wholesale Trade                                   | 510    | 84.0  | 6,714   | 58.4  | 347,953     | 55.4    |  |
| Real Estate and Rental and Leasing                | 508    | 93.9  | 1,998   | 66.1  | 70,354      | 71.2    |  |
| Arts, Entertainment, and Recreation               | 311    | 98.4  | 3,544   | 71.6  | 49,884      | 63.8    |  |
| Educational Services                              | 149    | 97.4  | 2,308   | 70.2  | 54,579      | 72.7    |  |
| Information                                       | 122    | 78.7  | 1,619   | 30.7  | 68,396      | 17.7    |  |
| Agriculture, Forestry, Fishing and Hunting        | 80     | 98.8  | 398     | 95.7  | 13,810      | 96.8    |  |
| Management of Companies and Enterprises           | 53     | 65.4  | 785     | 11.0  | 48,148      | 9.6     |  |
| Industries not classified                         | 36     | 100.0 | 35      | 100.0 | 298         | 100.0   |  |
| Mining, Quarrying, and Oil and Gas Extraction     | 18     | 69.2  | 745     | 48.7  | 50,149      | 38.7    |  |
| Utilities                                         | 18     | 75.0  | 407     | 22.7  | 31,612      | 20.9    |  |
| Total                                             | 12,914 | 94.6  | 142,410 | 50.0  | 5,077,078   | 40.8    |  |