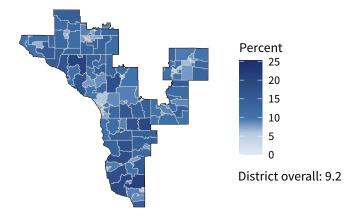

**16,192** small businesses with employees **93.2 percent** of district employers

**206,931** employees of small businesses **50.3 percent** of district employees

#### Share of workers self-employed by census tract

Source: American Community Survey, 2019 5-Year Estimates (Census)

| Small business employment and payroll by industry |        |       |         |       |             |         |  |
|---------------------------------------------------|--------|-------|---------|-------|-------------|---------|--|
|                                                   | Emplo  | yers  | Emplo   | yees  | Payroll (\$ | 1,000s) |  |
| Industry                                          | Small  | %     | Small   | %     | Small       | %       |  |
| Construction                                      | 2,163  | 98.9  | 17,916  | 86.3  | 1,211,217   | 83.7    |  |
| Professional, Scientific, and Technical Services  | 1,849  | 95.7  | 13,723  | 68.3  | 971,094     | 70.2    |  |
| Other Services (except Public Administration)     | 1,817  | 97.7  | 14,992  | 87.7  | 446,824     | 82.4    |  |
| Health Care and Social Assistance                 | 1,753  | 94.0  | 26,881  | 42.9  | 1,139,826   | 38.0    |  |
| Retail Trade                                      | 1,399  | 83.9  | 17,344  | 35.0  | 579,789     | 43.7    |  |
| Accommodation and Food Services                   | 1,224  | 93.7  | 19,334  | 60.0  | 292,665     | 57.7    |  |
| Manufacturing                                     | 1,205  | 90.3  | 35,449  | 51.8  | 2,018,878   | 46.4    |  |
| Wholesale Trade                                   | 1,105  | 84.7  | 14,807  | 58.3  | 992,428     | 57.8    |  |
| Administrative, Support, and Waste Management     | 966    | 92.4  | 14,722  | 60.5  | 505,046     | 58.0    |  |
| Finance and Insurance                             | 842    | 84.8  | 7,351   | 36.5  | 499,441     | 30.4    |  |
| Real Estate and Rental and Leasing                | 591    | 93.8  | 4,129   | 77.9  | 188,829     | 78.2    |  |
| Transportation and Warehousing                    | 530    | 91.2  | 5,650   | 44.4  | 251,995     | 41.6    |  |
| Arts, Entertainment, and Recreation               | 343    | 97.2  | 4,797   | 65.4  | 82,322      | 77.6    |  |
| Educational Services                              | 245    | 95.0  | 3,978   | 27.8  | 101,131     | 10.3    |  |
| Information                                       | 156    | 79.2  | 4,123   | 43.1  | 302,883     | 36.5    |  |
| Management of Companies and Enterprises           | 70     | 48.3  | 1,506   | 8.0   | 100,311     | 6.4     |  |
| Agriculture, Forestry, Fishing and Hunting        | 23     | 100.0 | 67      | 100.0 | 2,354       | 100.0   |  |
| Mining, Quarrying, and Oil and Gas Extraction     | 13     | 86.7  | 151     | 15.7  | 12,220      | 12.2    |  |
| Industries not classified                         | 12     | 100.0 | 11      | 100.0 | 287         | 100.0   |  |
| Total                                             | 16,192 | 93.2  | 206,931 | 50.3  | 9,699,540   | 45.2    |  |