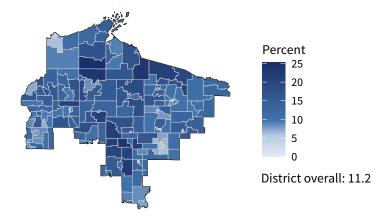

**16,192** small businesses with employees **93.2 percent** of district employers

**206,931** employees of small businesses **50.3 percent** of district employees

#### Share of workers self-employed by census tract

Source: American Community Survey, 2019 5-Year Estimates (Census)

| Small business employment and payroll by industry |        |       |         |       |             |         |  |
|---------------------------------------------------|--------|-------|---------|-------|-------------|---------|--|
|                                                   | Emplo  | yers  | Emplo   | yees  | Payroll (\$ | 1,000s) |  |
| Industry                                          | Small  | %     | Small   | %     | Small       | %       |  |
| Construction                                      | 2,163  | 98.9  | 17,916  | 86.3  | 1,211,217   | 83.7    |  |
| Professional, Scientific, and Technical Services  | 1,849  | 95.7  | 13,723  | 68.3  | 971,094     | 70.2    |  |
| Other Services (except Public Administration)     | 1,817  | 97.7  | 14,992  | 87.7  | 446,824     | 82.4    |  |
| Health Care and Social Assistance                 | 1,753  | 94.0  | 26,881  | 42.9  | 1,139,826   | 38.0    |  |
| Retail Trade                                      | 1,399  | 83.9  | 17,344  | 35.0  | 579,789     | 43.7    |  |
| Accommodation and Food Services                   | 1,224  | 93.7  | 19,334  | 60.0  | 292,665     | 57.7    |  |
| Manufacturing                                     | 1,205  | 90.3  | 35,449  | 51.8  | 2,018,878   | 46.4    |  |
| Wholesale Trade                                   | 1,105  | 84.7  | 14,807  | 58.3  | 992,428     | 57.8    |  |
| Administrative, Support, and Waste Management     | 966    | 92.4  | 14,722  | 60.5  | 505,046     | 58.0    |  |
| Finance and Insurance                             | 842    | 84.8  | 7,351   | 36.5  | 499,441     | 30.4    |  |
| Real Estate and Rental and Leasing                | 591    | 93.8  | 4,129   | 77.9  | 188,829     | 78.2    |  |
| Transportation and Warehousing                    | 530    | 91.2  | 5,650   | 44.4  | 251,995     | 41.6    |  |
| Arts, Entertainment, and Recreation               | 343    | 97.2  | 4,797   | 65.4  | 82,322      | 77.6    |  |
| Educational Services                              | 245    | 95.0  | 3,978   | 27.8  | 101,131     | 10.3    |  |
| Information                                       | 156    | 79.2  | 4,123   | 43.1  | 302,883     | 36.5    |  |
| Management of Companies and Enterprises           | 70     | 48.3  | 1,506   | 8.0   | 100,311     | 6.4     |  |
| Agriculture, Forestry, Fishing and Hunting        | 23     | 100.0 | 67      | 100.0 | 2,354       | 100.0   |  |
| Mining, Quarrying, and Oil and Gas Extraction     | 13     | 86.7  | 151     | 15.7  | 12,220      | 12.2    |  |
| Industries not classified                         | 12     | 100.0 | 11      | 100.0 | 287         | 100.0   |  |
| Total                                             | 16,192 | 93.2  | 206,931 | 50.3  | 9,699,540   | 45.2    |  |