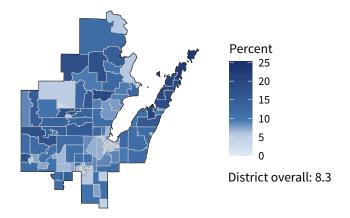

**12,975** small businesses with employees **94.8 percent** of district employers

**154,544** employees of small businesses **49.3 percent** of district employees

#### Share of workers self-employed by census tract

Source: American Community Survey, 2019 5-Year Estimates (Census)

| Small business employment and payroll by industry |        |       |         |       |             |         |  |
|---------------------------------------------------|--------|-------|---------|-------|-------------|---------|--|
|                                                   | Emplo  | yers  | Emplo   | yees  | Payroll (\$ | 1,000s) |  |
| Industry                                          | Small  | %     | Small   | %     | Small       | %       |  |
| Other Services (except Public Administration)     | 1,790  | 98.7  | 12,150  | 93.9  | 291,059     | 92.1    |  |
| Construction                                      | 1,658  | 99.4  | 10,245  | 79.0  | 621,779     | 74.2    |  |
| Retail Trade                                      | 1,449  | 91.1  | 16,056  | 43.8  | 449,068     | 47.3    |  |
| Accommodation and Food Services                   | 1,405  | 95.8  | 19,581  | 66.8  | 280,452     | 64.2    |  |
| Health Care and Social Assistance                 | 1,199  | 93.7  | 21,186  | 48.7  | 735,691     | 36.7    |  |
| Professional, Scientific, and Technical Services  | 1,038  | 95.8  | 6,114   | 57.4  | 325,314     | 51.3    |  |
| Manufacturing                                     | 981    | 87.4  | 31,427  | 36.8  | 1,603,506   | 32.6    |  |
| Administrative, Support, and Waste Management     | 655    | 94.1  | 5,604   | 46.0  | 197,716     | 46.7    |  |
| Wholesale Trade                                   | 614    | 89.5  | 7,916   | 67.3  | 439,108     | 66.3    |  |
| Transportation and Warehousing                    | 581    | 91.9  | 5,630   | 52.9  | 248,447     | 52.3    |  |
| Finance and Insurance                             | 558    | 90.0  | 6,153   | 55.3  | 385,008     | 52.5    |  |
| Real Estate and Rental and Leasing                | 417    | 93.3  | 1,895   | 65.3  | 68,923      | 71.3    |  |
| Arts, Entertainment, and Recreation               | 344    | 98.3  | 5,030   | 83.7  | 88,550      | 80.2    |  |
| Educational Services                              | 156    | 96.9  | 2,848   | 41.9  | 68,810      | 46.0    |  |
| Information                                       | 96     | 80.7  | 1,115   | 32.7  | 42,438      | 28.6    |  |
| Agriculture, Forestry, Fishing and Hunting        | 59     | 95.2  | 428     | 93.2  | 19,431      | 95.9    |  |
| Management of Companies and Enterprises           | 48     | 54.5  | 820     | 7.3   | 77,212      | 6.2     |  |
| Mining, Quarrying, and Oil and Gas Extraction     | 22     | 91.7  | 271     | 6.8   | 19,052      | 3.1     |  |
| Industries not classified                         | 16     | 100.0 | 16      | 100.0 | 375         | 100.0   |  |
| Utilities                                         | 5      | 55.6  | 59      | 3.9   | 4,211       | 2.3     |  |
| Total                                             | 12,975 | 94.8  | 154,544 | 49.3  | 5,966,150   | 39.9    |  |