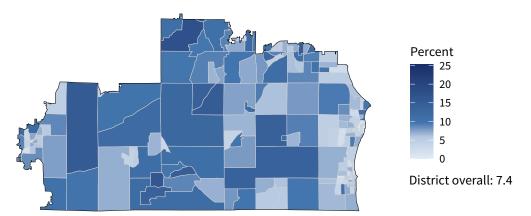

**12,211** small businesses with employees **93.9 percent** of district employers

**135,130** employees of small businesses **51.3** percent of district employees

Share of workers self-employed by census tract

Source: American Community Survey, 2019 5-Year Estimates (Census)

| Small business employment and payroll by ir      | Emplo  | yers  | Employees Payro |       |           | roll (\$1,000s) |  |
|--------------------------------------------------|--------|-------|-----------------|-------|-----------|-----------------|--|
| Industry                                         | Small  | %     | Small           | %     | Small     | %               |  |
| Construction                                     | 1,706  | 99.7  | 9,987           | 82.2  | 642,666   | 78.8            |  |
| Other Services (except Public Administration)    | 1,501  | 98.6  | 10,718          | 95.3  | 275,318   | 93.4            |  |
| Retail Trade                                     | 1,320  | 85.7  | 13,496          | 30.8  | 446,379   | 35.7            |  |
| Accommodation and Food Services                  | 1,247  | 94.8  | 19,574          | 67.4  | 286,371   | 65.6            |  |
| Health Care and Social Assistance                | 1,168  | 94.0  | 17,810          | 49.4  | 554,985   | 33.9            |  |
| Professional, Scientific, and Technical Services | 1,064  | 97.4  | 6,633           | 86.8  | 348,108   | 87.1            |  |
| Manufacturing                                    | 868    | 87.8  | 25,220          | 47.1  | 1,363,158 | 42.3            |  |
| Administrative, Support, and Waste Management    | 758    | 94.3  | 6,544           | 44.3  | 229,643   | 45.4            |  |
| Wholesale Trade                                  | 617    | 88.5  | 7,719           | 53.9  | 450,440   | 48.5            |  |
| Transportation and Warehousing                   | 574    | 89.7  | 4,506           | 35.3  | 204,640   | 36.6            |  |
| Real Estate and Rental and Leasing               | 433    | 93.5  | 2,041           | 79.5  | 78,577    | 79.7            |  |
| Finance and Insurance                            | 407    | 87.5  | 2,721           | 45.7  | 150,071   | 37.9            |  |
| Arts, Entertainment, and Recreation              | 286    | 96.9  | 3,888           | 78.2  | 80,771    | 89.9            |  |
| Educational Services                             | 170    | 97.1  | 2,647           | 64.9  | 61,575    | 66.1            |  |
| Information                                      | 70     | 74.5  | 869             | 28.8  | 31,488    | 28.1            |  |
| Management of Companies and Enterprises          | 34     | 54.0  | 532             | 8.7   | 36,994    | 5.1             |  |
| Agriculture, Forestry, Fishing and Hunting       | 28     | 100.0 | 114             | 100.0 | 4,022     | 100.0           |  |
| Industries not classified                        | 14     | 100.0 | 7               | 100.0 | 292       | 100.0           |  |
| Mining, Quarrying, and Oil and Gas Extraction    | 8      | 88.9  | 56              | 77.8  | 3,442     | 76.7            |  |
| Utilities                                        | 5      | 71.4  | 48              | 4.3   | 3,411     | 2.7             |  |
| Total                                            | 12,211 | 93.9  | 135,130         | 51.3  | 5,252,351 | 44.9            |  |