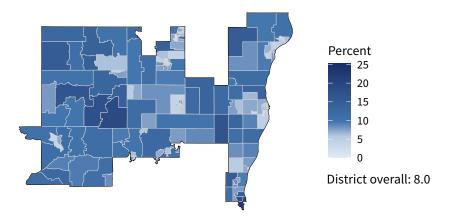

**15,077** small businesses with employees **93.5** percent of district employers

**181,114** employees of small businesses **48.1 percent** of district employees

#### Share of workers self-employed by census tract

Source: American Community Survey, 2019 5-Year Estimates (Census)

| Small business employment and payroll by industry |        |       |         |       |             |         |  |
|---------------------------------------------------|--------|-------|---------|-------|-------------|---------|--|
|                                                   | Emplo  | yers  | Employ  | yees  | Payroll (\$ | 1,000s) |  |
| Industry                                          | Small  | %     | Small   | %     | Small       | %       |  |
| Professional, Scientific, and Technical Services  | 2,052  | 95.0  | 15,893  | 55.3  | 1,099,284   | 46.4    |  |
| Other Services (except Public Administration)     | 1,904  | 98.0  | 13,893  | 84.5  | 463,568     | 83.3    |  |
| Construction                                      | 1,808  | 98.5  | 15,192  | 82.1  | 1,008,649   | 77.6    |  |
| Accommodation and Food Services                   | 1,568  | 94.7  | 28,437  | 69.9  | 490,595     | 66.0    |  |
| Retail Trade                                      | 1,447  | 85.8  | 16,233  | 36.0  | 506,921     | 37.0    |  |
| Health Care and Social Assistance                 | 1,255  | 93.7  | 23,274  | 37.2  | 866,868     | 25.8    |  |
| Administrative, Support, and Waste Management     | 815    | 92.0  | 9,059   | 48.2  | 297,852     | 45.8    |  |
| Real Estate and Rental and Leasing                | 763    | 96.5  | 4,680   | 88.3  | 222,730     | 89.3    |  |
| Wholesale Trade                                   | 699    | 84.3  | 10,103  | 58.3  | 589,706     | 57.1    |  |
| Manufacturing                                     | 698    | 87.8  | 17,850  | 41.6  | 936,184     | 35.9    |  |
| Finance and Insurance                             | 648    | 84.7  | 6,992   | 25.6  | 486,151     | 20.4    |  |
| Transportation and Warehousing                    | 491    | 91.1  | 5,160   | 52.2  | 212,105     | 48.7    |  |
| Arts, Entertainment, and Recreation               | 419    | 98.6  | 5,896   | 96.0  | 122,982     | 92.4    |  |
| Educational Services                              | 274    | 96.5  | 3,025   | 58.1  | 77,409      | 61.3    |  |
| Information                                       | 230    | 79.9  | 3,094   | 15.5  | 213,453     | 12.2    |  |
| Management of Companies and Enterprises           | 62     | 55.9  | 1,504   | 18.8  | 153,289     | 18.4    |  |
| Agriculture, Forestry, Fishing and Hunting        | 49     | 98.0  | 480     | 45.7  | 21,023      | 31.7    |  |
| Industries not classified                         | 22     | 100.0 | 16      | 100.0 | 342         | 100.0   |  |
| Mining, Quarrying, and Oil and Gas Extraction     | 18     | 100.0 | 315     | 100.0 | 23,940      | 100.0   |  |
| Utilities                                         | 3      | 23.1  | 18      | 0.9   | 1,101       | 0.5     |  |
| Total                                             | 15,077 | 93.5  | 181,114 | 48.1  | 7,794,152   | 38.6    |  |