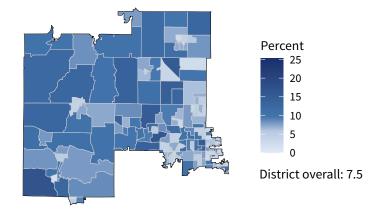

**12,211** small businesses with employees **93.9 percent** of district employers

**135,130** employees of small businesses **51.3** percent of district employees

Share of workers self-employed by census tract

Source: American Community Survey, 2019 5-Year Estimates (Census)

| Small business employment and payroll by ir      | Emplo  | yers  | Employees Payro |       |           | roll (\$1,000s) |  |
|--------------------------------------------------|--------|-------|-----------------|-------|-----------|-----------------|--|
| Industry                                         | Small  | %     | Small           | %     | Small     | %               |  |
| Construction                                     | 1,706  | 99.7  | 9,987           | 82.2  | 642,666   | 78.8            |  |
| Other Services (except Public Administration)    | 1,501  | 98.6  | 10,718          | 95.3  | 275,318   | 93.4            |  |
| Retail Trade                                     | 1,320  | 85.7  | 13,496          | 30.8  | 446,379   | 35.7            |  |
| Accommodation and Food Services                  | 1,247  | 94.8  | 19,574          | 67.4  | 286,371   | 65.6            |  |
| Health Care and Social Assistance                | 1,168  | 94.0  | 17,810          | 49.4  | 554,985   | 33.9            |  |
| Professional, Scientific, and Technical Services | 1,064  | 97.4  | 6,633           | 86.8  | 348,108   | 87.1            |  |
| Manufacturing                                    | 868    | 87.8  | 25,220          | 47.1  | 1,363,158 | 42.3            |  |
| Administrative, Support, and Waste Management    | 758    | 94.3  | 6,544           | 44.3  | 229,643   | 45.4            |  |
| Wholesale Trade                                  | 617    | 88.5  | 7,719           | 53.9  | 450,440   | 48.5            |  |
| Transportation and Warehousing                   | 574    | 89.7  | 4,506           | 35.3  | 204,640   | 36.6            |  |
| Real Estate and Rental and Leasing               | 433    | 93.5  | 2,041           | 79.5  | 78,577    | 79.7            |  |
| Finance and Insurance                            | 407    | 87.5  | 2,721           | 45.7  | 150,071   | 37.9            |  |
| Arts, Entertainment, and Recreation              | 286    | 96.9  | 3,888           | 78.2  | 80,771    | 89.9            |  |
| Educational Services                             | 170    | 97.1  | 2,647           | 64.9  | 61,575    | 66.1            |  |
| Information                                      | 70     | 74.5  | 869             | 28.8  | 31,488    | 28.1            |  |
| Management of Companies and Enterprises          | 34     | 54.0  | 532             | 8.7   | 36,994    | 5.1             |  |
| Agriculture, Forestry, Fishing and Hunting       | 28     | 100.0 | 114             | 100.0 | 4,022     | 100.0           |  |
| Industries not classified                        | 14     | 100.0 | 7               | 100.0 | 292       | 100.0           |  |
| Mining, Quarrying, and Oil and Gas Extraction    | 8      | 88.9  | 56              | 77.8  | 3,442     | 76.7            |  |
| Utilities                                        | 5      | 71.4  | 48              | 4.3   | 3,411     | 2.7             |  |
| Total                                            | 12,211 | 93.9  | 135,130         | 51.3  | 5,252,351 | 44.9            |  |