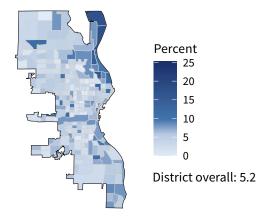

**9,971** small businesses with employees **92.5 percent** of district employers

**135,984** employees of small businesses **42.7 percent** of district employees

#### Share of workers self-employed by census tract

Source: American Community Survey, 2019 5-Year Estimates (Census)

|                                                  | Emplo | yers  | Emplo   | yees  | Payroll (\$ | 1,000s) |
|--------------------------------------------------|-------|-------|---------|-------|-------------|---------|
| Industry                                         | Small | %     | Small   | %     | Small       | %       |
| Health Care and Social Assistance                | 1,517 | 95.7  | 28,502  | 43.4  | 931,818     | 29.2    |
| Other Services (except Public Administration)    | 1,275 | 96.8  | 10,728  | 87.5  | 376,461     | 88.5    |
| Professional, Scientific, and Technical Services | 1,166 | 93.1  | 11,026  | 60.7  | 938,962     | 58.5    |
| Retail Trade                                     | 1,118 | 89.0  | 9,260   | 41.1  | 282,079     | 46.5    |
| Accommodation and Food Services                  | 1,116 | 93.8  | 17,506  | 53.7  | 309,280     | 50.6    |
| Construction                                     | 588   | 98.2  | 5,463   | 86.4  | 382,648     | 84.7    |
| Manufacturing                                    | 571   | 88.4  | 15,875  | 48.2  | 865,137     | 42.0    |
| Administrative, Support, and Waste Management    | 552   | 87.6  | 7,282   | 35.1  | 246,949     | 31.2    |
| Real Estate and Rental and Leasing               | 441   | 92.6  | 3,327   | 79.4  | 169,437     | 75.8    |
| Wholesale Trade                                  | 417   | 83.1  | 7,369   | 50.8  | 435,503     | 38.7    |
| Finance and Insurance                            | 366   | 81.0  | 3,002   | 10.0  | 313,639     | 9.3     |
| Transportation and Warehousing                   | 328   | 82.0  | 3,312   | 36.3  | 141,596     | 36.4    |
| Educational Services                             | 220   | 91.3  | 6,573   | 40.8  | 234,354     | 44.0    |
| Arts, Entertainment, and Recreation              | 187   | 94.9  | 3,937   | 58.1  | 99,148      | 21.8    |
| Information                                      | 124   | 77.5  | 1,334   | 16.0  | 88,055      | 13.2    |
| Management of Companies and Enterprises          | 44    | 41.5  | 1,436   | 8.5   | 111,911     | 6.3     |
| Industries not classified                        | 12    | 100.0 | 16      | 100.0 | 557         | 100.0   |
| Total                                            | 9,971 | 92.5  | 135,984 | 42.7  | 5,930,975   | 32.0    |