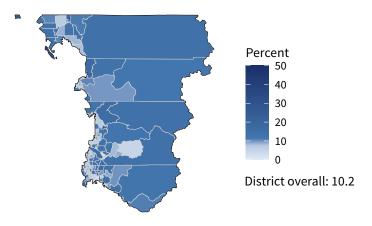

**17,396** small businesses with employees **96.0 percent** of district employers

**146,651** employees of small businesses **50.8 percent** of district employees

#### Share of workers self-employed by census tract

Source: American Community Survey, 2019 5-Year Estimates (Census)

| Small business employment and payroll by ir      | ndustry |           |         |       |                    |       |
|--------------------------------------------------|---------|-----------|---------|-------|--------------------|-------|
|                                                  | Emplo   | Employers |         | yees  | Payroll (\$1,000s) |       |
| Industry                                         | Small   | %         | Small   | %     | Small              | %     |
| Construction                                     | 3,185   | 99.1      | 24,955  | 84.9  | 1,639,924          | 80.9  |
| Professional, Scientific, and Technical Services | 2,552   | 96.9      | 17,967  | 64.9  | 1,623,975          | 55.3  |
| Other Services (except Public Administration)    | 1,591   | 98.6      | 9,565   | 93.3  | 307,454            | 92.2  |
| Health Care and Social Assistance                | 1,559   | 95.9      | 14,947  | 53.7  | 620,408            | 40.8  |
| Retail Trade                                     | 1,278   | 91.3      | 11,189  | 44.8  | 418,680            | 48.7  |
| Accommodation and Food Services                  | 1,211   | 95.2      | 16,383  | 64.6  | 393,878            | 61.3  |
| Administrative, Support, and Waste Management    | 1,134   | 95.9      | 9,151   | 60.7  | 434,980            | 58.8  |
| Real Estate and Rental and Leasing               | 1,078   | 96.2      | 2,797   | 68.4  | 157,821            | 62.9  |
| Wholesale Trade                                  | 918     | 90.8      | 8,989   | 64.2  | 594,299            | 46.0  |
| Manufacturing                                    | 769     | 92.7      | 12,611  | 45.7  | 747,717            | 36.5  |
| Finance and Insurance                            | 529     | 87.3      | 2,646   | 40.5  | 244,461            | 40.5  |
| Transportation and Warehousing                   | 411     | 93.0      | 2,730   | 48.3  | 124,093            | 46.6  |
| Educational Services                             | 366     | 98.4      | 4,769   | 74.1  | 130,497            | 71.6  |
| Information                                      | 297     | 88.1      | 2,674   | 5.1   | 252,767            | 1.9   |
| Arts, Entertainment, and Recreation              | 275     | 95.5      | 3,864   | 59.2  | 83,523             | 59.6  |
| Agriculture, Forestry, Fishing and Hunting       | 183     | 100.0     | 800     | 100.0 | 52,582             | 100.0 |
| Management of Companies and Enterprises          | 41      | 56.2      | 334     | 12.4  | 24,865             | 10.0  |
| Industries not classified                        | 36      | 100.0     | 19      | 100.0 | 1,877              | 100.0 |
| Utilities                                        | 19      | 79.2      | 57      | 6.1   | 2,271              | 2.3   |
| Mining, Quarrying, and Oil and Gas Extraction    | 16      | 84.2      | 204     | 65.2  | 13,876             | 63.7  |
| Total                                            | 17,396  | 96.0      | 146,651 | 50.8  | 7,869,948          | 28.5  |