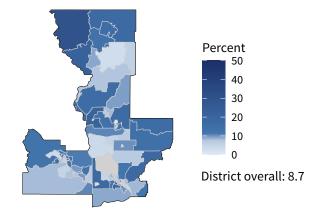

**11,902** small businesses with employees 94.7 percent of district employers

**115,060** employees of small businesses 55.6 percent of district employees

#### Share of workers self-employed by census tract

Source: American Community Survey, 2019 5-Year Estimates (Census)

| Small business employment and payroll by industry |           |       |           |       |                     |       |  |
|---------------------------------------------------|-----------|-------|-----------|-------|---------------------|-------|--|
|                                                   | Employers |       | Employees |       | vees Payroll (\$1,0 |       |  |
| Industry                                          | Small     | %     | Small     | %     | Small               | %     |  |
| Construction                                      | 2,017     | 99.3  | 12,528    | 82.4  | 694,762             | 74.2  |  |
| Retail Trade                                      | 1,436     | 90.9  | 14,287    | 46.5  | 473,577             | 52.5  |  |
| Other Services (except Public Administration)     | 1,278     | 98.5  | 6,794     | 91.6  | 185,848             | 90.3  |  |
| Health Care and Social Assistance                 | 1,175     | 94.4  | 16,527    | 47.4  | 750,231             | 41.9  |  |
| Accommodation and Food Services                   | 1,150     | 96.0  | 14,794    | 71.2  | 296,128             | 72.1  |  |
| Professional, Scientific, and Technical Services  | 998       | 95.3  | 5,719     | 46.7  | 343,939             | 36.0  |  |
| Real Estate and Rental and Leasing                | 672       | 96.3  | 2,435     | 83.3  | 83,330              | 80.6  |  |
| Administrative, Support, and Waste Management     | 625       | 94.3  | 5,549     | 35.8  | 234,128             | 24.1  |  |
| Transportation and Warehousing                    | 588       | 93.6  | 5,121     | 57.6  | 216,861             | 53.5  |  |
| Manufacturing                                     | 490       | 88.0  | 10,143    | 39.4  | 466,413             | 35.1  |  |
| Wholesale Trade                                   | 447       | 82.2  | 7,649     | 60.8  | 424,271             | 59.7  |  |
| Finance and Insurance                             | 344       | 83.5  | 2,320     | 47.7  | 131,150             | 42.1  |  |
| Arts, Entertainment, and Recreation               | 230       | 98.3  | 3,156     | 73.1  | 62,988              | 62.0  |  |
| Agriculture, Forestry, Fishing and Hunting        | 165       | 98.8  | 3,948     | 88.1  | 169,742             | 90.3  |  |
| Educational Services                              | 146       | 98.6  | 2,152     | 97.4  | 69,196              | 97.1  |  |
| Information                                       | 107       | 79.3  | 1,175     | 44.3  | 36,398              | 30.0  |  |
| Industries not classified                         | 51        | 100.0 | 42        | 100.0 | 1,519               | 100.0 |  |
| Utilities                                         | 26        | 86.7  | 188       | 40.6  | 14,652              | 35.6  |  |
| Management of Companies and Enterprises           | 23        | 57.5  | 399       | 44.0  | 29,313              | 38.7  |  |
| Mining, Quarrying, and Oil and Gas Extraction     | 12        | 85.7  | 134       | 63.8  | 6,330               | 53.9  |  |
| Total                                             | 11,902    | 94.7  | 115,060   | 55.6  | 4,690,776           | 48.6  |  |