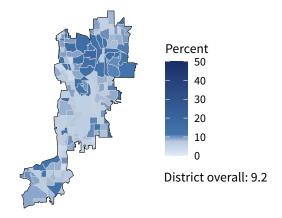

**17,396** small businesses with employees **96.0 percent** of district employers

**146,651** employees of small businesses **50.8 percent** of district employees

#### Share of workers self-employed by census tract

Source: American Community Survey, 2019 5-Year Estimates (Census)

| Small business employment and payroll by ir      | ndustry |           |         |       |                    |       |
|--------------------------------------------------|---------|-----------|---------|-------|--------------------|-------|
|                                                  | Emplo   | Employers |         | yees  | Payroll (\$1,000s) |       |
| Industry                                         | Small   | %         | Small   | %     | Small              | %     |
| Construction                                     | 3,185   | 99.1      | 24,955  | 84.9  | 1,639,924          | 80.9  |
| Professional, Scientific, and Technical Services | 2,552   | 96.9      | 17,967  | 64.9  | 1,623,975          | 55.3  |
| Other Services (except Public Administration)    | 1,591   | 98.6      | 9,565   | 93.3  | 307,454            | 92.2  |
| Health Care and Social Assistance                | 1,559   | 95.9      | 14,947  | 53.7  | 620,408            | 40.8  |
| Retail Trade                                     | 1,278   | 91.3      | 11,189  | 44.8  | 418,680            | 48.7  |
| Accommodation and Food Services                  | 1,211   | 95.2      | 16,383  | 64.6  | 393,878            | 61.3  |
| Administrative, Support, and Waste Management    | 1,134   | 95.9      | 9,151   | 60.7  | 434,980            | 58.8  |
| Real Estate and Rental and Leasing               | 1,078   | 96.2      | 2,797   | 68.4  | 157,821            | 62.9  |
| Wholesale Trade                                  | 918     | 90.8      | 8,989   | 64.2  | 594,299            | 46.0  |
| Manufacturing                                    | 769     | 92.7      | 12,611  | 45.7  | 747,717            | 36.5  |
| Finance and Insurance                            | 529     | 87.3      | 2,646   | 40.5  | 244,461            | 40.5  |
| Transportation and Warehousing                   | 411     | 93.0      | 2,730   | 48.3  | 124,093            | 46.6  |
| Educational Services                             | 366     | 98.4      | 4,769   | 74.1  | 130,497            | 71.6  |
| Information                                      | 297     | 88.1      | 2,674   | 5.1   | 252,767            | 1.9   |
| Arts, Entertainment, and Recreation              | 275     | 95.5      | 3,864   | 59.2  | 83,523             | 59.6  |
| Agriculture, Forestry, Fishing and Hunting       | 183     | 100.0     | 800     | 100.0 | 52,582             | 100.0 |
| Management of Companies and Enterprises          | 41      | 56.2      | 334     | 12.4  | 24,865             | 10.0  |
| Industries not classified                        | 36      | 100.0     | 19      | 100.0 | 1,877              | 100.0 |
| Utilities                                        | 19      | 79.2      | 57      | 6.1   | 2,271              | 2.3   |
| Mining, Quarrying, and Oil and Gas Extraction    | 16      | 84.2      | 204     | 65.2  | 13,876             | 63.7  |
| Total                                            | 17,396  | 96.0      | 146,651 | 50.8  | 7,869,948          | 28.5  |