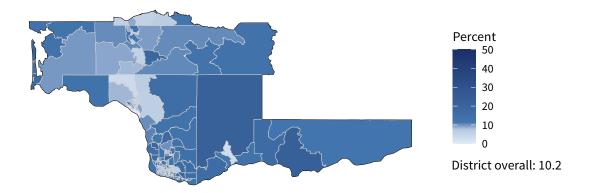

**14,163** small businesses with employees 95.0 percent of district employers

123,723 employees of small businesses 58.4 percent of district employees

#### Share of workers self-employed by census tract

Source: American Community Survey, 2019 5-Year Estimates (Census)

| Small business employment and payroll by ir      | dustry    |       |         |       |             |         |
|--------------------------------------------------|-----------|-------|---------|-------|-------------|---------|
|                                                  | Employers |       | Emplo   | yees  | Payroll (\$ | 1,000s) |
| Industry                                         | Small     | %     | Small   | %     | Small       | %       |
| Construction                                     | 2,539     | 99.2  | 17,684  | 85.4  | 1,063,445   | 76.9    |
| Professional, Scientific, and Technical Services | 1,522     | 96.6  | 8,453   | 79.9  | 521,776     | 78.8    |
| Other Services (except Public Administration)    | 1,451     | 98.4  | 7,991   | 92.4  | 236,862     | 89.9    |
| Health Care and Social Assistance                | 1,400     | 95.0  | 18,591  | 53.7  | 753,116     | 41.4    |
| Retail Trade                                     | 1,312     | 89.1  | 12,215  | 42.2  | 403,584     | 44.1    |
| Accommodation and Food Services                  | 1,141     | 95.1  | 13,901  | 62.2  | 294,528     | 63.4    |
| Administrative, Support, and Waste Management    | 810       | 94.2  | 6,494   | 55.0  | 236,523     | 55.8    |
| Real Estate and Rental and Leasing               | 801       | 96.0  | 2,862   | 82.3  | 124,456     | 80.8    |
| Manufacturing                                    | 660       | 89.6  | 12,747  | 48.5  | 696,366     | 43.7    |
| Wholesale Trade                                  | 625       | 88.3  | 5,232   | 58.7  | 319,487     | 51.0    |
| Transportation and Warehousing                   | 593       | 92.2  | 3,934   | 64.5  | 208,109     | 66.3    |
| Finance and Insurance                            | 479       | 85.1  | 3,328   | 45.0  | 192,358     | 28.6    |
| Agriculture, Forestry, Fishing and Hunting       | 231       | 98.3  | 2,315   | 78.7  | 108,330     | 66.6    |
| Arts, Entertainment, and Recreation              | 206       | 96.7  | 2,277   | 46.0  | 54,898      | 40.3    |
| Educational Services                             | 189       | 98.4  | 2,201   | 96.7  | 53,162      | 94.2    |
| Information                                      | 155       | 82.4  | 1,640   | 39.0  | 89,646      | 35.8    |
| Industries not classified                        | 42        | 100.0 | 35      | 100.0 | 1,122       | 100.0   |
| Management of Companies and Enterprises          | 39        | 46.4  | 1,283   | 19.0  | 90,854      | 14.8    |
| Mining, Quarrying, and Oil and Gas Extraction    | 23        | 92.0  | 323     | 95.8  | 22,347      | 84.0    |
| Utilities                                        | 7         | 43.8  | 217     | 42.5  | 23,396      | 44.9    |
| Total                                            | 14,163    | 95.0  | 123,723 | 58.4  | 5,494,365   | 51.9    |