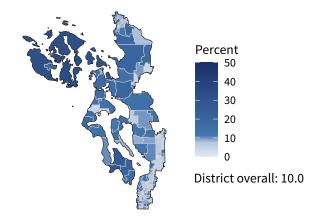

**16,977** small businesses with employees **95.2 percent** of district employers

**144,215** employees of small businesses **51.5** percent of district employees

#### Share of workers self-employed by census tract

Source: American Community Survey, 2019 5-Year Estimates (Census)

|                                                  | Employ | Employers |         | /ees  | Payroll (\$1,000s) |       |
|--------------------------------------------------|--------|-----------|---------|-------|--------------------|-------|
| Industry                                         | Small  | %         | Small   | %     | Small              | %     |
| Construction                                     | 3,088  | 99.4      | 20,780  | 88.1  | 1,374,888          | 84.2  |
| Professional, Scientific, and Technical Services | 1,810  | 96.5      | 8,934   | 69.2  | 555,082            | 64.9  |
| Health Care and Social Assistance                | 1,800  | 95.5      | 20,214  | 51.5  | 858,351            | 41.9  |
| Retail Trade                                     | 1,792  | 87.7      | 17,087  | 39.7  | 654,904            | 47.4  |
| Other Services (except Public Administration)    | 1,750  | 98.4      | 10,715  | 89.5  | 353,931            | 86.5  |
| Accommodation and Food Services                  | 1,551  | 96.3      | 18,959  | 60.4  | 441,364            | 57.3  |
| Real Estate and Rental and Leasing               | 977    | 95.2      | 3,599   | 78.4  | 159,517            | 74.9  |
| Administrative, Support, and Waste Management    | 955    | 95.0      | 6,706   | 56.7  | 347,806            | 64.4  |
| Manufacturing                                    | 820    | 93.4      | 16,262  | 26.6  | 858,023            | 17.0  |
| Wholesale Trade                                  | 651    | 88.6      | 6,597   | 73.4  | 396,303            | 74.1  |
| Finance and Insurance                            | 473    | 84.2      | 3,466   | 33.9  | 229,113            | 27.6  |
| Transportation and Warehousing                   | 403    | 91.6      | 3,054   | 51.3  | 152,163            | 46.7  |
| Arts, Entertainment, and Recreation              | 315    | 96.9      | 2,994   | 72.9  | 59,497             | 67.3  |
| Educational Services                             | 264    | 96.0      | 2,076   | 90.1  | 48,849             | 85.5  |
| Agriculture, Forestry, Fishing and Hunting       | 163    | 99.4      | 482     | 98.2  | 30,052             | 97.1  |
| nformation                                       | 152    | 84.0      | 1,498   | 24.9  | 91,495             | 26.8  |
| Management of Companies and Enterprises          | 49     | 69.0      | 569     | 37.3  | 40,765             | 36.5  |
| Jtilities                                        | 26     | 89.7      | 154     | 35.2  | 8,995              | 21.2  |
| ndustries not classified                         | 24     | 100.0     | 14      | 100.0 | 1,047              | 100.0 |
| Mining, Quarrying, and Oil and Gas Extraction    | 9      | 69.2      | 55      | 85.9  | 3,319              | 83.5  |
| Total                                            | 16,977 | 95.2      | 144,215 | 51.5  | 6,665,464          | 43.7  |