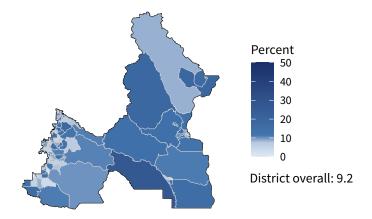

#### Share of workers self-employed by census tract

Source: American Community Survey, 2019 5-Year Estimates (Census)

| Small business employment and payroll by industry |           |       |           |       |                     |       |  |
|---------------------------------------------------|-----------|-------|-----------|-------|---------------------|-------|--|
|                                                   | Employers |       | Employees |       | vees Payroll (\$1,0 |       |  |
| Industry                                          | Small     | %     | Small     | %     | Small               | %     |  |
| Construction                                      | 2,017     | 99.3  | 12,528    | 82.4  | 694,762             | 74.2  |  |
| Retail Trade                                      | 1,436     | 90.9  | 14,287    | 46.5  | 473,577             | 52.5  |  |
| Other Services (except Public Administration)     | 1,278     | 98.5  | 6,794     | 91.6  | 185,848             | 90.3  |  |
| Health Care and Social Assistance                 | 1,175     | 94.4  | 16,527    | 47.4  | 750,231             | 41.9  |  |
| Accommodation and Food Services                   | 1,150     | 96.0  | 14,794    | 71.2  | 296,128             | 72.1  |  |
| Professional, Scientific, and Technical Services  | 998       | 95.3  | 5,719     | 46.7  | 343,939             | 36.0  |  |
| Real Estate and Rental and Leasing                | 672       | 96.3  | 2,435     | 83.3  | 83,330              | 80.6  |  |
| Administrative, Support, and Waste Management     | 625       | 94.3  | 5,549     | 35.8  | 234,128             | 24.1  |  |
| Transportation and Warehousing                    | 588       | 93.6  | 5,121     | 57.6  | 216,861             | 53.5  |  |
| Manufacturing                                     | 490       | 88.0  | 10,143    | 39.4  | 466,413             | 35.1  |  |
| Wholesale Trade                                   | 447       | 82.2  | 7,649     | 60.8  | 424,271             | 59.7  |  |
| Finance and Insurance                             | 344       | 83.5  | 2,320     | 47.7  | 131,150             | 42.1  |  |
| Arts, Entertainment, and Recreation               | 230       | 98.3  | 3,156     | 73.1  | 62,988              | 62.0  |  |
| Agriculture, Forestry, Fishing and Hunting        | 165       | 98.8  | 3,948     | 88.1  | 169,742             | 90.3  |  |
| Educational Services                              | 146       | 98.6  | 2,152     | 97.4  | 69,196              | 97.1  |  |
| Information                                       | 107       | 79.3  | 1,175     | 44.3  | 36,398              | 30.0  |  |
| Industries not classified                         | 51        | 100.0 | 42        | 100.0 | 1,519               | 100.0 |  |
| Utilities                                         | 26        | 86.7  | 188       | 40.6  | 14,652              | 35.6  |  |
| Management of Companies and Enterprises           | 23        | 57.5  | 399       | 44.0  | 29,313              | 38.7  |  |
| Mining, Quarrying, and Oil and Gas Extraction     | 12        | 85.7  | 134       | 63.8  | 6,330               | 53.9  |  |
| Total                                             | 11,902    | 94.7  | 115,060   | 55.6  | 4,690,776           | 48.6  |  |