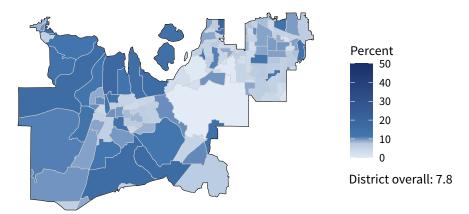

**16,977** small businesses with employees **95.2 percent** of district employers

**144,215** employees of small businesses **51.5** percent of district employees

#### Share of workers self-employed by census tract

Source: American Community Survey, 2019 5-Year Estimates (Census)

|                                                  | Employ | Employers |         | /ees  | Payroll (\$1,000s) |       |
|--------------------------------------------------|--------|-----------|---------|-------|--------------------|-------|
| Industry                                         | Small  | %         | Small   | %     | Small              | %     |
| Construction                                     | 3,088  | 99.4      | 20,780  | 88.1  | 1,374,888          | 84.2  |
| Professional, Scientific, and Technical Services | 1,810  | 96.5      | 8,934   | 69.2  | 555,082            | 64.9  |
| Health Care and Social Assistance                | 1,800  | 95.5      | 20,214  | 51.5  | 858,351            | 41.9  |
| Retail Trade                                     | 1,792  | 87.7      | 17,087  | 39.7  | 654,904            | 47.4  |
| Other Services (except Public Administration)    | 1,750  | 98.4      | 10,715  | 89.5  | 353,931            | 86.5  |
| Accommodation and Food Services                  | 1,551  | 96.3      | 18,959  | 60.4  | 441,364            | 57.3  |
| Real Estate and Rental and Leasing               | 977    | 95.2      | 3,599   | 78.4  | 159,517            | 74.9  |
| Administrative, Support, and Waste Management    | 955    | 95.0      | 6,706   | 56.7  | 347,806            | 64.4  |
| Manufacturing                                    | 820    | 93.4      | 16,262  | 26.6  | 858,023            | 17.0  |
| Wholesale Trade                                  | 651    | 88.6      | 6,597   | 73.4  | 396,303            | 74.1  |
| Finance and Insurance                            | 473    | 84.2      | 3,466   | 33.9  | 229,113            | 27.6  |
| Transportation and Warehousing                   | 403    | 91.6      | 3,054   | 51.3  | 152,163            | 46.7  |
| Arts, Entertainment, and Recreation              | 315    | 96.9      | 2,994   | 72.9  | 59,497             | 67.3  |
| Educational Services                             | 264    | 96.0      | 2,076   | 90.1  | 48,849             | 85.5  |
| Agriculture, Forestry, Fishing and Hunting       | 163    | 99.4      | 482     | 98.2  | 30,052             | 97.1  |
| nformation                                       | 152    | 84.0      | 1,498   | 24.9  | 91,495             | 26.8  |
| Management of Companies and Enterprises          | 49     | 69.0      | 569     | 37.3  | 40,765             | 36.5  |
| Jtilities                                        | 26     | 89.7      | 154     | 35.2  | 8,995              | 21.2  |
| ndustries not classified                         | 24     | 100.0     | 14      | 100.0 | 1,047              | 100.0 |
| Mining, Quarrying, and Oil and Gas Extraction    | 9      | 69.2      | 55      | 85.9  | 3,319              | 83.5  |
| Total                                            | 16,977 | 95.2      | 144,215 | 51.5  | 6,665,464          | 43.7  |