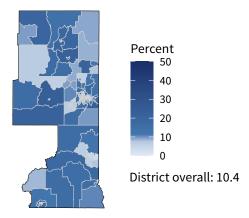

#### Share of workers self-employed by census tract

Source: American Community Survey, 2019 5-Year Estimates (Census)

| Small business employment and payroll by ir      | ndustry |           |         |       |                    |       |
|--------------------------------------------------|---------|-----------|---------|-------|--------------------|-------|
|                                                  | Emplo   | Employers |         | yees  | Payroll (\$1,000s) |       |
| Industry                                         | Small   | %         | Small   | %     | Small              | %     |
| Construction                                     | 3,185   | 99.1      | 24,955  | 84.9  | 1,639,924          | 80.9  |
| Professional, Scientific, and Technical Services | 2,552   | 96.9      | 17,967  | 64.9  | 1,623,975          | 55.3  |
| Other Services (except Public Administration)    | 1,591   | 98.6      | 9,565   | 93.3  | 307,454            | 92.2  |
| Health Care and Social Assistance                | 1,559   | 95.9      | 14,947  | 53.7  | 620,408            | 40.8  |
| Retail Trade                                     | 1,278   | 91.3      | 11,189  | 44.8  | 418,680            | 48.7  |
| Accommodation and Food Services                  | 1,211   | 95.2      | 16,383  | 64.6  | 393,878            | 61.3  |
| Administrative, Support, and Waste Management    | 1,134   | 95.9      | 9,151   | 60.7  | 434,980            | 58.8  |
| Real Estate and Rental and Leasing               | 1,078   | 96.2      | 2,797   | 68.4  | 157,821            | 62.9  |
| Wholesale Trade                                  | 918     | 90.8      | 8,989   | 64.2  | 594,299            | 46.0  |
| Manufacturing                                    | 769     | 92.7      | 12,611  | 45.7  | 747,717            | 36.5  |
| Finance and Insurance                            | 529     | 87.3      | 2,646   | 40.5  | 244,461            | 40.5  |
| Transportation and Warehousing                   | 411     | 93.0      | 2,730   | 48.3  | 124,093            | 46.6  |
| Educational Services                             | 366     | 98.4      | 4,769   | 74.1  | 130,497            | 71.6  |
| Information                                      | 297     | 88.1      | 2,674   | 5.1   | 252,767            | 1.9   |
| Arts, Entertainment, and Recreation              | 275     | 95.5      | 3,864   | 59.2  | 83,523             | 59.6  |
| Agriculture, Forestry, Fishing and Hunting       | 183     | 100.0     | 800     | 100.0 | 52,582             | 100.0 |
| Management of Companies and Enterprises          | 41      | 56.2      | 334     | 12.4  | 24,865             | 10.0  |
| Industries not classified                        | 36      | 100.0     | 19      | 100.0 | 1,877              | 100.0 |
| Utilities                                        | 19      | 79.2      | 57      | 6.1   | 2,271              | 2.3   |
| Mining, Quarrying, and Oil and Gas Extraction    | 16      | 84.2      | 204     | 65.2  | 13,876             | 63.7  |
| Total                                            | 17,396  | 96.0      | 146,651 | 50.8  | 7,869,948          | 28.5  |