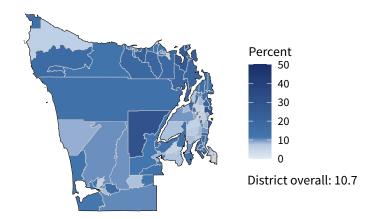

#### Share of workers self-employed by census tract

Source: American Community Survey, 2019 5-Year Estimates (Census)

|                                                  | Employ | Employers |         | /ees  | Payroll (\$1,000s) |       |
|--------------------------------------------------|--------|-----------|---------|-------|--------------------|-------|
| Industry                                         | Small  | %         | Small   | %     | Small              | %     |
| Construction                                     | 3,088  | 99.4      | 20,780  | 88.1  | 1,374,888          | 84.2  |
| Professional, Scientific, and Technical Services | 1,810  | 96.5      | 8,934   | 69.2  | 555,082            | 64.9  |
| Health Care and Social Assistance                | 1,800  | 95.5      | 20,214  | 51.5  | 858,351            | 41.9  |
| Retail Trade                                     | 1,792  | 87.7      | 17,087  | 39.7  | 654,904            | 47.4  |
| Other Services (except Public Administration)    | 1,750  | 98.4      | 10,715  | 89.5  | 353,931            | 86.5  |
| Accommodation and Food Services                  | 1,551  | 96.3      | 18,959  | 60.4  | 441,364            | 57.3  |
| Real Estate and Rental and Leasing               | 977    | 95.2      | 3,599   | 78.4  | 159,517            | 74.9  |
| Administrative, Support, and Waste Management    | 955    | 95.0      | 6,706   | 56.7  | 347,806            | 64.4  |
| Manufacturing                                    | 820    | 93.4      | 16,262  | 26.6  | 858,023            | 17.0  |
| Wholesale Trade                                  | 651    | 88.6      | 6,597   | 73.4  | 396,303            | 74.1  |
| Finance and Insurance                            | 473    | 84.2      | 3,466   | 33.9  | 229,113            | 27.6  |
| Transportation and Warehousing                   | 403    | 91.6      | 3,054   | 51.3  | 152,163            | 46.7  |
| Arts, Entertainment, and Recreation              | 315    | 96.9      | 2,994   | 72.9  | 59,497             | 67.3  |
| Educational Services                             | 264    | 96.0      | 2,076   | 90.1  | 48,849             | 85.5  |
| Agriculture, Forestry, Fishing and Hunting       | 163    | 99.4      | 482     | 98.2  | 30,052             | 97.1  |
| nformation                                       | 152    | 84.0      | 1,498   | 24.9  | 91,495             | 26.8  |
| Management of Companies and Enterprises          | 49     | 69.0      | 569     | 37.3  | 40,765             | 36.5  |
| Jtilities                                        | 26     | 89.7      | 154     | 35.2  | 8,995              | 21.2  |
| ndustries not classified                         | 24     | 100.0     | 14      | 100.0 | 1,047              | 100.0 |
| Mining, Quarrying, and Oil and Gas Extraction    | 9      | 69.2      | 55      | 85.9  | 3,319              | 83.5  |
| Total                                            | 16,977 | 95.2      | 144,215 | 51.5  | 6,665,464          | 43.7  |