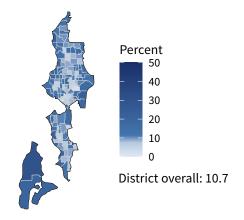

#### Share of workers self-employed by census tract

Source: American Community Survey, 2019 5-Year Estimates (Census)

| Small business employment and payroll by ir      | dustry    |       |         |       |             |         |
|--------------------------------------------------|-----------|-------|---------|-------|-------------|---------|
|                                                  | Employers |       | Emplo   | yees  | Payroll (\$ | 1,000s) |
| Industry                                         | Small     | %     | Small   | %     | Small       | %       |
| Construction                                     | 2,539     | 99.2  | 17,684  | 85.4  | 1,063,445   | 76.9    |
| Professional, Scientific, and Technical Services | 1,522     | 96.6  | 8,453   | 79.9  | 521,776     | 78.8    |
| Other Services (except Public Administration)    | 1,451     | 98.4  | 7,991   | 92.4  | 236,862     | 89.9    |
| Health Care and Social Assistance                | 1,400     | 95.0  | 18,591  | 53.7  | 753,116     | 41.4    |
| Retail Trade                                     | 1,312     | 89.1  | 12,215  | 42.2  | 403,584     | 44.1    |
| Accommodation and Food Services                  | 1,141     | 95.1  | 13,901  | 62.2  | 294,528     | 63.4    |
| Administrative, Support, and Waste Management    | 810       | 94.2  | 6,494   | 55.0  | 236,523     | 55.8    |
| Real Estate and Rental and Leasing               | 801       | 96.0  | 2,862   | 82.3  | 124,456     | 80.8    |
| Manufacturing                                    | 660       | 89.6  | 12,747  | 48.5  | 696,366     | 43.7    |
| Wholesale Trade                                  | 625       | 88.3  | 5,232   | 58.7  | 319,487     | 51.0    |
| Transportation and Warehousing                   | 593       | 92.2  | 3,934   | 64.5  | 208,109     | 66.3    |
| Finance and Insurance                            | 479       | 85.1  | 3,328   | 45.0  | 192,358     | 28.6    |
| Agriculture, Forestry, Fishing and Hunting       | 231       | 98.3  | 2,315   | 78.7  | 108,330     | 66.6    |
| Arts, Entertainment, and Recreation              | 206       | 96.7  | 2,277   | 46.0  | 54,898      | 40.3    |
| Educational Services                             | 189       | 98.4  | 2,201   | 96.7  | 53,162      | 94.2    |
| Information                                      | 155       | 82.4  | 1,640   | 39.0  | 89,646      | 35.8    |
| Industries not classified                        | 42        | 100.0 | 35      | 100.0 | 1,122       | 100.0   |
| Management of Companies and Enterprises          | 39        | 46.4  | 1,283   | 19.0  | 90,854      | 14.8    |
| Mining, Quarrying, and Oil and Gas Extraction    | 23        | 92.0  | 323     | 95.8  | 22,347      | 84.0    |
| Utilities                                        | 7         | 43.8  | 217     | 42.5  | 23,396      | 44.9    |
| Total                                            | 14,163    | 95.0  | 123,723 | 58.4  | 5,494,365   | 51.9    |