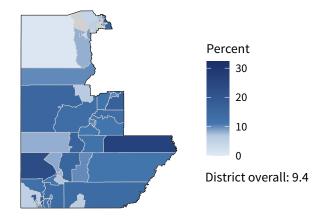

**17,996** small businesses with employees **93.9 percent** of district employers

**176,208** employees of small businesses **44.8** percent of district employees

#### Share of workers self-employed by census tract

Source: American Community Survey, 2019 5-Year Estimates (Census)

| Small business employment and payroll by industry |           |       |           |       |                    |       |  |  |
|---------------------------------------------------|-----------|-------|-----------|-------|--------------------|-------|--|--|
| Industry                                          | Employers |       | Employees |       | Payroll (\$1,000s) |       |  |  |
|                                                   | Small     | %     | Small     | %     | Small              | %     |  |  |
| Professional, Scientific, and Technical Services  | 2,808     | 95.9  | 17,518    | 66.8  | 1,263,401          | 66.0  |  |  |
| Construction                                      | 2,437     | 98.8  | 18,967    | 80.1  | 894,312            | 71.3  |  |  |
| Health Care and Social Assistance                 | 1,789     | 96.9  | 18,142    | 40.5  | 678,950            | 29.3  |  |  |
| Retail Trade                                      | 1,779     | 89.0  | 16,914    | 41.8  | 549,463            | 46.0  |  |  |
| Accommodation and Food Services                   | 1,454     | 93.4  | 25,285    | 62.0  | 470,402            | 59.6  |  |  |
| Other Services (except Public Administration)     | 1,368     | 95.7  | 8,709     | 26.9  | 294,010            | 22.8  |  |  |
| Real Estate and Rental and Leasing                | 1,262     | 95.6  | 3,993     | 68.7  | 188,960            | 66.2  |  |  |
| Administrative, Support, and Waste Management     | 1,025     | 91.8  | 9,659     | 40.7  | 330,093            | 36.9  |  |  |
| Manufacturing                                     | 884       | 89.2  | 17,092    | 43.1  | 839,785            | 33.1  |  |  |
| Finance and Insurance                             | 809       | 88.7  | 5,740     | 25.7  | 498,423            | 27.7  |  |  |
| Wholesale Trade                                   | 782       | 80.9  | 10,611    | 48.2  | 657,862            | 46.8  |  |  |
| Transportation and Warehousing                    | 621       | 84.6  | 7,991     | 25.8  | 362,818            | 20.6  |  |  |
| Arts, Entertainment, and Recreation               | 320       | 97.6  | 4,148     | 75.1  | 122,404            | 85.5  |  |  |
| Information                                       | 315       | 82.9  | 3,864     | 34.7  | 279,053            | 34.3  |  |  |
| Educational Services                              | 261       | 95.6  | 4,988     | 70.9  | 136,372            | 58.7  |  |  |
| Management of Companies and Enterprises           | 64        | 51.6  | 698       | 5.8   | 46,906             | 4.1   |  |  |
| Mining, Quarrying, and Oil and Gas Extraction     | 53        | 86.9  | 746       | 55.6  | 57,100             | 55.7  |  |  |
| Utilities                                         | 29        | 85.3  | 989       | 32.2  | 100,783            | 36.4  |  |  |
| Industries not classified                         | 21        | 100.0 | 40        | 100.0 | 537                | 100.0 |  |  |
| Agriculture, Forestry, Fishing and Hunting        | 19        | 100.0 | 114       | 100.0 | 10,616             | 100.0 |  |  |
| Total                                             | 17,996    | 93.9  | 176,208   | 44.8  | 7,782,250          | 38.6  |  |  |