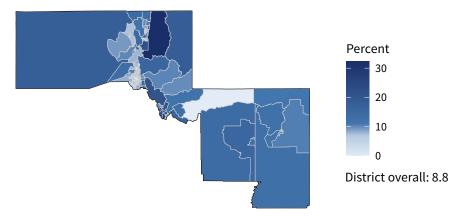

**15,843** small businesses with employees **95.4 percent** of district employers

**131,575** employees of small businesses **53.3 percent** of district employees

#### Share of workers self-employed by census tract

Source: American Community Survey, 2019 5-Year Estimates (Census)

| Small business employment and payroll by industry |        |           |         |           |           |                    |  |
|---------------------------------------------------|--------|-----------|---------|-----------|-----------|--------------------|--|
| _                                                 |        | Employers |         | Employees |           | Payroll (\$1,000s) |  |
| Industry                                          | Small  | %         | Small   | %         | Small     | %                  |  |
| Construction                                      | 2,622  | 99.5      | 17,731  | 96.8      | 862,776   | 94.7               |  |
| Professional, Scientific, and Technical Services  | 2,118  | 97.2      | 9,542   | 59.8      | 494,810   | 56.6               |  |
| Health Care and Social Assistance                 | 1,628  | 97.0      | 16,891  | 56.8      | 524,630   | 42.5               |  |
| Retail Trade                                      | 1,626  | 89.5      | 15,561  | 43.7      | 444,470   | 46.5               |  |
| Real Estate and Rental and Leasing                | 1,281  | 96.9      | 3,610   | 78.3      | 135,026   | 72.2               |  |
| Other Services (except Public Administration)     | 1,134  | 98.2      | 6,723   | 93.0      | 193,327   | 91.7               |  |
| Accommodation and Food Services                   | 991    | 93.8      | 19,053  | 63.5      | 294,731   | 56.2               |  |
| Administrative, Support, and Waste Management     | 964    | 95.3      | 6,788   | 46.8      | 211,377   | 50.9               |  |
| Manufacturing                                     | 685    | 89.4      | 11,608  | 28.1      | 514,939   | 22.5               |  |
| Finance and Insurance                             | 664    | 90.3      | 3,131   | 34.8      | 169,821   | 31.4               |  |
| Transportation and Warehousing                    | 651    | 94.2      | 4,622   | 46.2      | 197,535   | 39.9               |  |
| Wholesale Trade                                   | 520    | 85.0      | 4,300   | 52.0      | 218,063   | 49.3               |  |
| Arts, Entertainment, and Recreation               | 283    | 96.9      | 3,878   | 43.7      | 64,433    | 41.9               |  |
| Educational Services                              | 225    | 96.2      | 3,165   | 88.6      | 77,297    | 83.9               |  |
| Mining, Quarrying, and Oil and Gas Extraction     | 219    | 92.4      | 1,644   | 62.3      | 108,730   | 54.2               |  |
| Information                                       | 181    | 86.6      | 2,154   | 54.6      | 110,063   | 59.2               |  |
| Management of Companies and Enterprises           | 39     | 67.2      | 596     | 22.3      | 39,518    | 18.5               |  |
| Agriculture, Forestry, Fishing and Hunting        | 36     | 97.3      | 202     | 93.1      | 17,341    | 96.0               |  |
| Utilities                                         | 28     | 93.3      | 342     | 57.0      | 29,114    | 56.4               |  |
| Industries not classified                         | 26     | 100.0     | 34      | 100.0     | 766       | 100.0              |  |
| Total                                             | 15,843 | 95.4      | 131,575 | 53.3      | 4,708,767 | 47.1               |  |