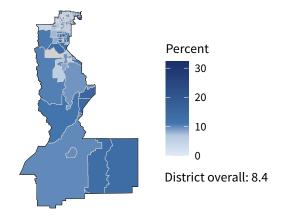

**16,445** small businesses with employees **94.7 percent** of district employers

**160,641** employees of small businesses **48.7** percent of district employees

### Share of workers self-employed by census tract

Source: American Community Survey, 2019 5-Year Estimates (Census)

| Industry                                         | Employers |       | Employees |       | Payroll (\$1,000s) |       |
|--------------------------------------------------|-----------|-------|-----------|-------|--------------------|-------|
|                                                  | Small     | %     | Small     | %     | Small              | %     |
| Construction                                     | 2,729     | 98.8  | 25,186    | 79.5  | 1,298,873          | 71.7  |
| Professional, Scientific, and Technical Services | 2,417     | 96.5  | 14,204    | 48.3  | 948,412            | 52.8  |
| Health Care and Social Assistance                | 1,635     | 96.6  | 17,876    | 48.2  | 719,132            | 40.8  |
| Retail Trade                                     | 1,525     | 87.9  | 15,285    | 34.8  | 589,480            | 39.5  |
| Other Services (except Public Administration)    | 1,230     | 97.5  | 7,755     | 88.9  | 260,986            | 86.9  |
| Real Estate and Rental and Leasing               | 1,090     | 96.2  | 3,796     | 64.5  | 170,040            | 57.7  |
| Administrative, Support, and Waste Management    | 1,065     | 93.2  | 12,541    | 46.7  | 481,964            | 48.4  |
| Finance and Insurance                            | 921       | 88.4  | 7,329     | 34.3  | 441,793            | 29.8  |
| Wholesale Trade                                  | 895       | 87.3  | 10,675    | 61.6  | 650,749            | 60.9  |
| Accommodation and Food Services                  | 858       | 92.3  | 14,503    | 56.2  | 237,514            | 54.2  |
| Manufacturing                                    | 832       | 93.0  | 12,969    | 47.0  | 599,738            | 38.2  |
| Transportation and Warehousing                   | 427       | 92.2  | 3,128     | 34.1  | 122,820            | 29.4  |
| Educational Services                             | 308       | 96.6  | 5,531     | 70.8  | 151,469            | 58.0  |
| Information                                      | 235       | 82.5  | 4,860     | 24.5  | 405,019            | 32.2  |
| Arts, Entertainment, and Recreation              | 213       | 96.4  | 2,706     | 62.6  | 54,608             | 59.2  |
| Management of Companies and Enterprises          | 73        | 52.9  | 1,930     | 17.9  | 112,902            | 12.4  |
| Industries not classified                        | 28        | 100.0 | 25        | 100.0 | 818                | 100.0 |
| Agriculture, Forestry, Fishing and Hunting       | 19        | 100.0 | 49        | 100.0 | 2,248              | 100.0 |
| Mining, Quarrying, and Oil and Gas Extraction    | 19        | 90.5  | 213       | 12.4  | 18,772             | 13.8  |
| Utilities                                        | 11        | 78.6  | 80        | 27.4  | 9,151              | 27.2  |
| Ottities                                         |           |       |           |       | ,                  |       |