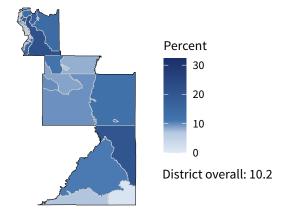

**17,537** small businesses with employees **96.1 percent** of district employers

**137,007** employees of small businesses **48.4** percent of district employees

## Share of workers self-employed by census tract

Source: American Community Survey, 2019 5-Year Estimates (Census)

| Small business employment and payroll by industry |           |       |           |       |                    |       |  |
|---------------------------------------------------|-----------|-------|-----------|-------|--------------------|-------|--|
|                                                   | Employers |       | Employees |       | Payroll (\$1,000s) |       |  |
| Industry                                          | Small     | %     | Small     | %     | Small              | %     |  |
| Professional, Scientific, and Technical Services  | 3,123     | 98.6  | 14,425    | 75.8  | 872,055            | 75.2  |  |
| Construction                                      | 2,228     | 99.1  | 13,576    | 81.1  | 639,680            | 74.6  |  |
| Retail Trade                                      | 1,932     | 91.7  | 14,562    | 40.2  | 433,626            | 43.7  |  |
| Health Care and Social Assistance                 | 1,932     | 97.3  | 19,641    | 57.8  | 689,721            | 48.5  |  |
| Real Estate and Rental and Leasing                | 1,461     | 98.2  | 3,975     | 83.3  | 178,049            | 80.6  |  |
| Other Services (except Public Administration)     | 1,074     | 97.9  | 5,828     | 91.5  | 156,562            | 90.6  |  |
| Accommodation and Food Services                   | 1,022     | 93.0  | 17,187    | 56.7  | 294,773            | 55.3  |  |
| Administrative, Support, and Waste Management     | 1,010     | 96.2  | 7,698     | 26.9  | 275,763            | 26.5  |  |
| Finance and Insurance                             | 970       | 91.3  | 6,584     | 50.6  | 417,790            | 46.4  |  |
| Manufacturing                                     | 621       | 94.8  | 10,204    | 64.4  | 472,216            | 55.2  |  |
| Wholesale Trade                                   | 596       | 89.8  | 4,784     | 45.1  | 273,650            | 38.0  |  |
| Information                                       | 403       | 87.4  | 5,939     | 34.0  | 411,410            | 25.3  |  |
| Educational Services                              | 373       | 97.4  | 6,282     | 16.8  | 175,584            | 16.3  |  |
| Arts, Entertainment, and Recreation               | 353       | 97.2  | 2,297     | 55.9  | 53,676             | 65.3  |  |
| Transportation and Warehousing                    | 343       | 95.0  | 2,103     | 58.8  | 76,717             | 44.2  |  |
| Management of Companies and Enterprises           | 69        | 74.2  | 1,303     | 46.8  | 73,700             | 27.6  |  |
| Mining, Quarrying, and Oil and Gas Extraction     | 40        | 81.6  | 441       | 32.9  | 31,030             | 32.1  |  |
| Industries not classified                         | 23        | 100.0 | 18        | 100.0 | 612                | 100.0 |  |
| Agriculture, Forestry, Fishing and Hunting        | 21        | 100.0 | 46        | 100.0 | 1,080              | 100.0 |  |
| Utilities                                         | 18        | 85.7  | 114       | 14.9  | 7,925              | 11.4  |  |
| Total                                             | 17,537    | 96.1  | 137,007   | 48.4  | 5,535,619          | 45.1  |  |