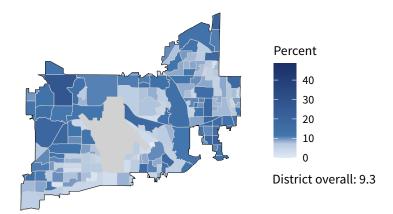

**11,362** small businesses with employees **94.2 percent** of district employers

**105,607** employees of small businesses **52.0** percent of district employees

#### Share of workers self-employed by census tract

Source: American Community Survey, 2019 5-Year Estimates (Census)

| Small business employment and payroll by industry |        |       |           |       |                   |       |  |  |
|---------------------------------------------------|--------|-------|-----------|-------|-------------------|-------|--|--|
|                                                   | Emplo  | yers  | Employees |       | Payroll (\$1,000s |       |  |  |
| Industry                                          | Small  | %     | Small     | %     | Small             | %     |  |  |
| Other Services (except Public Administration)     | 1,556  | 98.9  | 9,464     | 98.1  | 230,216           | 97.3  |  |  |
| Construction                                      | 1,443  | 99.7  | 10,698    | 99.8  | 550,699           | 99.8  |  |  |
| Retail Trade                                      | 1,394  | 89.8  | 12,191    | 38.3  | 408,504           | 45.4  |  |  |
| Health Care and Social Assistance                 | 1,337  | 94.0  | 17,866    | 43.6  | 654,011           | 41.2  |  |  |
| Professional, Scientific, and Technical Services  | 1,088  | 97.6  | 5,223     | 70.0  | 258,047           | 71.6  |  |  |
| Accommodation and Food Services                   | 1,009  | 92.3  | 15,570    | 64.6  | 236,486           | 61.8  |  |  |
| Administrative, Support, and Waste Management     | 582    | 94.5  | 4,660     | 52.6  | 157,045           | 60.4  |  |  |
| Finance and Insurance                             | 526    | 88.9  | 4,084     | 61.6  | 191,285           | 55.7  |  |  |
| Manufacturing                                     | 508    | 86.8  | 11,573    | 29.5  | 537,077           | 23.9  |  |  |
| Real Estate and Rental and Leasing                | 507    | 93.5  | 1,548     | 74.2  | 70,221            | 75.9  |  |  |
| Wholesale Trade                                   | 481    | 88.9  | 4,616     | 68.0  | 237,120           | 66.9  |  |  |
| Transportation and Warehousing                    | 387    | 91.1  | 3,027     | 50.1  | 143,863           | 52.7  |  |  |
| Arts, Entertainment, and Recreation               | 176    | 96.7  | 1,557     | 83.9  | 31,137            | 89.6  |  |  |
| Information                                       | 115    | 81.6  | 964       | 39.7  | 31,881            | 31.9  |  |  |
| Educational Services                              | 97     | 98.0  | 1,023     | 56.7  | 19,540            | 52.5  |  |  |
| Agriculture, Forestry, Fishing and Hunting        | 56     | 100.0 | 242       | 100.0 | 10,133            | 100.0 |  |  |
| Mining, Quarrying, and Oil and Gas Extraction     | 56     | 84.8  | 312       | 77.6  | 17,891            | 65.4  |  |  |
| Utilities                                         | 55     | 87.3  | 640       | 54.8  | 42,116            | 40.2  |  |  |
| Management of Companies and Enterprises           | 26     | 53.1  | 321       | 29.9  | 20,093            | 19.9  |  |  |
| Industries not classified                         | 21     | 100.0 | 28        | 100.0 | 629               | 100.0 |  |  |
| Total                                             | 11,362 | 94.2  | 105,607   | 52.0  | 3,847,994         | 48.1  |  |  |