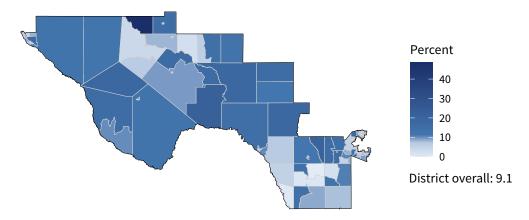

17,906 small businesses with employees
93.3 percent of district employers

**164,934** employees of small businesses **40.4 percent** of district employees

#### Share of workers self-employed by census tract

Source: American Community Survey, 2019 5-Year Estimates (Census)

| Small business employment and payroll by industry |           |       |           |       |                    |       |  |
|---------------------------------------------------|-----------|-------|-----------|-------|--------------------|-------|--|
|                                                   | Employers |       | Employees |       | Payroll (\$1,000s) |       |  |
| Industry                                          | Small     | %     | Small     | %     | Small              | %     |  |
| Professional, Scientific, and Technical Services  | 3,728     | 96.7  | 22,485    | 45.7  | 1,778,044          | 38.6  |  |
| Health Care and Social Assistance                 | 3,000     | 96.7  | 26,015    | 55.2  | 1,209,273          | 51.0  |  |
| Other Services (except Public Administration)     | 1,491     | 97.9  | 14,648    | 77.2  | 460,555            | 69.5  |  |
| Accommodation and Food Services                   | 1,482     | 90.4  | 22,884    | 49.3  | 429,579            | 47.5  |  |
| Retail Trade                                      | 1,408     | 82.1  | 11,694    | 23.4  | 475,762            | 30.9  |  |
| Construction                                      | 1,256     | 98.0  | 12,657    | 74.7  | 783,211            | 66.1  |  |
| Administrative, Support, and Waste Management     | 1,059     | 92.5  | 13,732    | 53.3  | 722,470            | 55.4  |  |
| Real Estate and Rental and Leasing                | 989       | 93.1  | 5,127     | 62.5  | 318,901            | 62.5  |  |
| Finance and Insurance                             | 966       | 83.2  | 7,289     | 14.4  | 591,898            | 13.2  |  |
| Wholesale Trade                                   | 853       | 88.8  | 6,472     | 36.6  | 577,868            | 30.7  |  |
| Educational Services                              | 420       | 98.4  | 4,558     | 92.8  | 123,388            | 89.6  |  |
| Manufacturing                                     | 319       | 90.1  | 5,385     | 36.9  | 299,419            | 26.7  |  |
| Arts, Entertainment, and Recreation               | 281       | 92.1  | 3,817     | 44.7  | 371,635            | 76.9  |  |
| Information                                       | 273       | 79.8  | 4,359     | 23.9  | 403,580            | 18.0  |  |
| Transportation and Warehousing                    | 265       | 90.4  | 2,018     | 32.9  | 82,963             | 20.3  |  |
| Mining, Quarrying, and Oil and Gas Extraction     | 61        | 98.4  | 615       | 99.7  | 68,064             | 99.7  |  |
| Management of Companies and Enterprises           | 57        | 38.8  | 1,071     | 4.6   | 121,801            | 4.3   |  |
| Industries not classified                         | 25        | 100.0 | 16        | 100.0 | 1,026              | 100.0 |  |
| Utilities                                         | 17        | 65.4  | 78        | 7.6   | 7,651              | 7.2   |  |
| Agriculture, Forestry, Fishing and Hunting        | 6         | 100.0 | 14        | 100.0 | 259                | 100.0 |  |
| Total                                             | 17,906    | 93.3  | 164,934   | 40.4  | 8,827,347          | 32.9  |  |