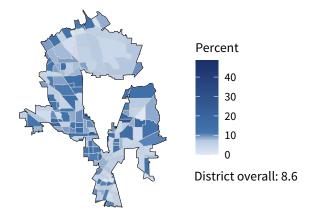

**16,788** small businesses with employees **93.8 percent** of district employers

**189,016** employees of small businesses **53.2 percent** of district employees

#### Share of workers self-employed by census tract

Source: American Community Survey, 2019 5-Year Estimates (Census)

| Small business employment and payroll by ir      | dustry |       |         |       |             |         |
|--------------------------------------------------|--------|-------|---------|-------|-------------|---------|
|                                                  | Emplo  | yers  | Emplo   | yees  | Payroll (\$ | 1,000s) |
| Industry                                         | Small  | %     | Small   | %     | Small       | %       |
| Professional, Scientific, and Technical Services | 2,770  | 97.6  | 17,503  | 73.1  | 1,434,118   | 67.3    |
| Health Care and Social Assistance                | 1,751  | 95.6  | 19,232  | 64.2  | 780,409     | 56.7    |
| Construction                                     | 1,640  | 97.0  | 25,208  | 71.9  | 1,623,247   | 70.6    |
| Other Services (except Public Administration)    | 1,599  | 96.9  | 15,318  | 76.0  | 512,428     | 71.9    |
| Accommodation and Food Services                  | 1,525  | 92.9  | 25,726  | 60.2  | 511,627     | 60.2    |
| Retail Trade                                     | 1,500  | 86.6  | 11,658  | 26.2  | 441,014     | 33.7    |
| Wholesale Trade                                  | 1,333  | 88.3  | 16,102  | 61.2  | 1,136,049   | 57.1    |
| Administrative, Support, and Waste Management    | 935    | 92.2  | 14,055  | 52.4  | 592,128     | 57.2    |
| Real Estate and Rental and Leasing               | 852    | 93.0  | 4,700   | 63.0  | 265,806     | 60.9    |
| Manufacturing                                    | 839    | 92.2  | 16,975  | 48.9  | 987,300     | 42.9    |
| Finance and Insurance                            | 695    | 85.0  | 4,840   | 27.1  | 347,359     | 25.3    |
| Transportation and Warehousing                   | 422    | 92.7  | 4,052   | 47.6  | 224,391     | 55.4    |
| Arts, Entertainment, and Recreation              | 270    | 92.8  | 3,789   | 55.2  | 76,471      | 54.9    |
| Educational Services                             | 258    | 93.8  | 3,825   | 76.6  | 142,768     | 73.2    |
| Information                                      | 189    | 81.5  | 1,828   | 31.9  | 158,038     | 39.5    |
| Mining, Quarrying, and Oil and Gas Extraction    | 126    | 90.6  | 1,768   | 27.9  | 209,496     | 19.3    |
| Management of Companies and Enterprises          | 66     | 46.8  | 1,734   | 15.0  | 255,894     | 19.6    |
| Utilities                                        | 41     | 80.4  | 670     | 35.9  | 64,103      | 31.6    |
| Industries not classified                        | 37     | 100.0 | 17      | 100.0 | 1,170       | 100.0   |
| Agriculture, Forestry, Fishing and Hunting       | 7      | 100.0 | 16      | 100.0 | 857         | 100.0   |
| Total                                            | 16,788 | 93.8  | 189,016 | 53.2  | 9,764,673   | 50.0    |