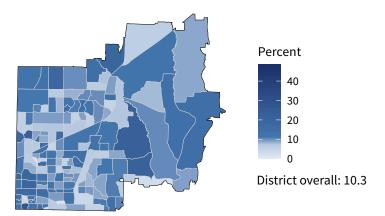

17,906 small businesses with employees
93.3 percent of district employers

**164,934** employees of small businesses **40.4 percent** of district employees

#### Share of workers self-employed by census tract

Source: American Community Survey, 2019 5-Year Estimates (Census)

| Small business employment and payroll by industry |           |       |           |       |                    |       |  |
|---------------------------------------------------|-----------|-------|-----------|-------|--------------------|-------|--|
|                                                   | Employers |       | Employees |       | Payroll (\$1,000s) |       |  |
| Industry                                          | Small     | %     | Small     | %     | Small              | %     |  |
| Professional, Scientific, and Technical Services  | 3,728     | 96.7  | 22,485    | 45.7  | 1,778,044          | 38.6  |  |
| Health Care and Social Assistance                 | 3,000     | 96.7  | 26,015    | 55.2  | 1,209,273          | 51.0  |  |
| Other Services (except Public Administration)     | 1,491     | 97.9  | 14,648    | 77.2  | 460,555            | 69.5  |  |
| Accommodation and Food Services                   | 1,482     | 90.4  | 22,884    | 49.3  | 429,579            | 47.5  |  |
| Retail Trade                                      | 1,408     | 82.1  | 11,694    | 23.4  | 475,762            | 30.9  |  |
| Construction                                      | 1,256     | 98.0  | 12,657    | 74.7  | 783,211            | 66.1  |  |
| Administrative, Support, and Waste Management     | 1,059     | 92.5  | 13,732    | 53.3  | 722,470            | 55.4  |  |
| Real Estate and Rental and Leasing                | 989       | 93.1  | 5,127     | 62.5  | 318,901            | 62.5  |  |
| Finance and Insurance                             | 966       | 83.2  | 7,289     | 14.4  | 591,898            | 13.2  |  |
| Wholesale Trade                                   | 853       | 88.8  | 6,472     | 36.6  | 577,868            | 30.7  |  |
| Educational Services                              | 420       | 98.4  | 4,558     | 92.8  | 123,388            | 89.6  |  |
| Manufacturing                                     | 319       | 90.1  | 5,385     | 36.9  | 299,419            | 26.7  |  |
| Arts, Entertainment, and Recreation               | 281       | 92.1  | 3,817     | 44.7  | 371,635            | 76.9  |  |
| Information                                       | 273       | 79.8  | 4,359     | 23.9  | 403,580            | 18.0  |  |
| Transportation and Warehousing                    | 265       | 90.4  | 2,018     | 32.9  | 82,963             | 20.3  |  |
| Mining, Quarrying, and Oil and Gas Extraction     | 61        | 98.4  | 615       | 99.7  | 68,064             | 99.7  |  |
| Management of Companies and Enterprises           | 57        | 38.8  | 1,071     | 4.6   | 121,801            | 4.3   |  |
| Industries not classified                         | 25        | 100.0 | 16        | 100.0 | 1,026              | 100.0 |  |
| Utilities                                         | 17        | 65.4  | 78        | 7.6   | 7,651              | 7.2   |  |
| Agriculture, Forestry, Fishing and Hunting        | 6         | 100.0 | 14        | 100.0 | 259                | 100.0 |  |
| Total                                             | 17,906    | 93.3  | 164,934   | 40.4  | 8,827,347          | 32.9  |  |