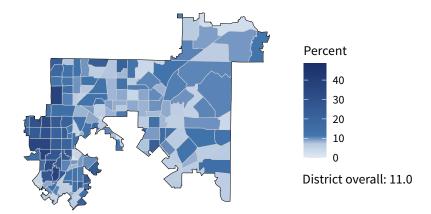

**11,362** small businesses with employees **94.2 percent** of district employers

**105,607** employees of small businesses **52.0** percent of district employees

#### Share of workers self-employed by census tract

Source: American Community Survey, 2019 5-Year Estimates (Census)

| Small business employment and payroll by industry |        |       |           |       |                   |       |  |  |
|---------------------------------------------------|--------|-------|-----------|-------|-------------------|-------|--|--|
|                                                   | Emplo  | yers  | Employees |       | Payroll (\$1,000s |       |  |  |
| Industry                                          | Small  | %     | Small     | %     | Small             | %     |  |  |
| Other Services (except Public Administration)     | 1,556  | 98.9  | 9,464     | 98.1  | 230,216           | 97.3  |  |  |
| Construction                                      | 1,443  | 99.7  | 10,698    | 99.8  | 550,699           | 99.8  |  |  |
| Retail Trade                                      | 1,394  | 89.8  | 12,191    | 38.3  | 408,504           | 45.4  |  |  |
| Health Care and Social Assistance                 | 1,337  | 94.0  | 17,866    | 43.6  | 654,011           | 41.2  |  |  |
| Professional, Scientific, and Technical Services  | 1,088  | 97.6  | 5,223     | 70.0  | 258,047           | 71.6  |  |  |
| Accommodation and Food Services                   | 1,009  | 92.3  | 15,570    | 64.6  | 236,486           | 61.8  |  |  |
| Administrative, Support, and Waste Management     | 582    | 94.5  | 4,660     | 52.6  | 157,045           | 60.4  |  |  |
| Finance and Insurance                             | 526    | 88.9  | 4,084     | 61.6  | 191,285           | 55.7  |  |  |
| Manufacturing                                     | 508    | 86.8  | 11,573    | 29.5  | 537,077           | 23.9  |  |  |
| Real Estate and Rental and Leasing                | 507    | 93.5  | 1,548     | 74.2  | 70,221            | 75.9  |  |  |
| Wholesale Trade                                   | 481    | 88.9  | 4,616     | 68.0  | 237,120           | 66.9  |  |  |
| Transportation and Warehousing                    | 387    | 91.1  | 3,027     | 50.1  | 143,863           | 52.7  |  |  |
| Arts, Entertainment, and Recreation               | 176    | 96.7  | 1,557     | 83.9  | 31,137            | 89.6  |  |  |
| Information                                       | 115    | 81.6  | 964       | 39.7  | 31,881            | 31.9  |  |  |
| Educational Services                              | 97     | 98.0  | 1,023     | 56.7  | 19,540            | 52.5  |  |  |
| Agriculture, Forestry, Fishing and Hunting        | 56     | 100.0 | 242       | 100.0 | 10,133            | 100.0 |  |  |
| Mining, Quarrying, and Oil and Gas Extraction     | 56     | 84.8  | 312       | 77.6  | 17,891            | 65.4  |  |  |
| Utilities                                         | 55     | 87.3  | 640       | 54.8  | 42,116            | 40.2  |  |  |
| Management of Companies and Enterprises           | 26     | 53.1  | 321       | 29.9  | 20,093            | 19.9  |  |  |
| Industries not classified                         | 21     | 100.0 | 28        | 100.0 | 629               | 100.0 |  |  |
| Total                                             | 11,362 | 94.2  | 105,607   | 52.0  | 3,847,994         | 48.1  |  |  |