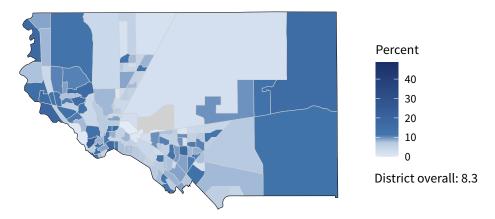

**11,362** small businesses with employees **94.2 percent** of district employers

**105,607** employees of small businesses **52.0** percent of district employees

#### Share of workers self-employed by census tract

Source: American Community Survey, 2019 5-Year Estimates (Census)

| Small business employment and payroll by industry |        |       |           |       |                   |       |  |  |
|---------------------------------------------------|--------|-------|-----------|-------|-------------------|-------|--|--|
|                                                   | Emplo  | yers  | Employees |       | Payroll (\$1,000s |       |  |  |
| Industry                                          | Small  | %     | Small     | %     | Small             | %     |  |  |
| Other Services (except Public Administration)     | 1,556  | 98.9  | 9,464     | 98.1  | 230,216           | 97.3  |  |  |
| Construction                                      | 1,443  | 99.7  | 10,698    | 99.8  | 550,699           | 99.8  |  |  |
| Retail Trade                                      | 1,394  | 89.8  | 12,191    | 38.3  | 408,504           | 45.4  |  |  |
| Health Care and Social Assistance                 | 1,337  | 94.0  | 17,866    | 43.6  | 654,011           | 41.2  |  |  |
| Professional, Scientific, and Technical Services  | 1,088  | 97.6  | 5,223     | 70.0  | 258,047           | 71.6  |  |  |
| Accommodation and Food Services                   | 1,009  | 92.3  | 15,570    | 64.6  | 236,486           | 61.8  |  |  |
| Administrative, Support, and Waste Management     | 582    | 94.5  | 4,660     | 52.6  | 157,045           | 60.4  |  |  |
| Finance and Insurance                             | 526    | 88.9  | 4,084     | 61.6  | 191,285           | 55.7  |  |  |
| Manufacturing                                     | 508    | 86.8  | 11,573    | 29.5  | 537,077           | 23.9  |  |  |
| Real Estate and Rental and Leasing                | 507    | 93.5  | 1,548     | 74.2  | 70,221            | 75.9  |  |  |
| Wholesale Trade                                   | 481    | 88.9  | 4,616     | 68.0  | 237,120           | 66.9  |  |  |
| Transportation and Warehousing                    | 387    | 91.1  | 3,027     | 50.1  | 143,863           | 52.7  |  |  |
| Arts, Entertainment, and Recreation               | 176    | 96.7  | 1,557     | 83.9  | 31,137            | 89.6  |  |  |
| Information                                       | 115    | 81.6  | 964       | 39.7  | 31,881            | 31.9  |  |  |
| Educational Services                              | 97     | 98.0  | 1,023     | 56.7  | 19,540            | 52.5  |  |  |
| Agriculture, Forestry, Fishing and Hunting        | 56     | 100.0 | 242       | 100.0 | 10,133            | 100.0 |  |  |
| Mining, Quarrying, and Oil and Gas Extraction     | 56     | 84.8  | 312       | 77.6  | 17,891            | 65.4  |  |  |
| Utilities                                         | 55     | 87.3  | 640       | 54.8  | 42,116            | 40.2  |  |  |
| Management of Companies and Enterprises           | 26     | 53.1  | 321       | 29.9  | 20,093            | 19.9  |  |  |
| Industries not classified                         | 21     | 100.0 | 28        | 100.0 | 629               | 100.0 |  |  |
| Total                                             | 11,362 | 94.2  | 105,607   | 52.0  | 3,847,994         | 48.1  |  |  |