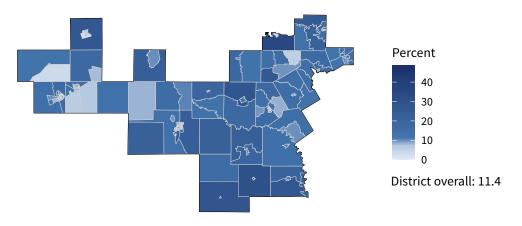

17,906 small businesses with employees
93.3 percent of district employers

**164,934** employees of small businesses **40.4 percent** of district employees

#### Share of workers self-employed by census tract

Source: American Community Survey, 2019 5-Year Estimates (Census)

| Small business employment and payroll by industry |           |       |           |       |                    |       |  |
|---------------------------------------------------|-----------|-------|-----------|-------|--------------------|-------|--|
|                                                   | Employers |       | Employees |       | Payroll (\$1,000s) |       |  |
| Industry                                          | Small     | %     | Small     | %     | Small              | %     |  |
| Professional, Scientific, and Technical Services  | 3,728     | 96.7  | 22,485    | 45.7  | 1,778,044          | 38.6  |  |
| Health Care and Social Assistance                 | 3,000     | 96.7  | 26,015    | 55.2  | 1,209,273          | 51.0  |  |
| Other Services (except Public Administration)     | 1,491     | 97.9  | 14,648    | 77.2  | 460,555            | 69.5  |  |
| Accommodation and Food Services                   | 1,482     | 90.4  | 22,884    | 49.3  | 429,579            | 47.5  |  |
| Retail Trade                                      | 1,408     | 82.1  | 11,694    | 23.4  | 475,762            | 30.9  |  |
| Construction                                      | 1,256     | 98.0  | 12,657    | 74.7  | 783,211            | 66.1  |  |
| Administrative, Support, and Waste Management     | 1,059     | 92.5  | 13,732    | 53.3  | 722,470            | 55.4  |  |
| Real Estate and Rental and Leasing                | 989       | 93.1  | 5,127     | 62.5  | 318,901            | 62.5  |  |
| Finance and Insurance                             | 966       | 83.2  | 7,289     | 14.4  | 591,898            | 13.2  |  |
| Wholesale Trade                                   | 853       | 88.8  | 6,472     | 36.6  | 577,868            | 30.7  |  |
| Educational Services                              | 420       | 98.4  | 4,558     | 92.8  | 123,388            | 89.6  |  |
| Manufacturing                                     | 319       | 90.1  | 5,385     | 36.9  | 299,419            | 26.7  |  |
| Arts, Entertainment, and Recreation               | 281       | 92.1  | 3,817     | 44.7  | 371,635            | 76.9  |  |
| Information                                       | 273       | 79.8  | 4,359     | 23.9  | 403,580            | 18.0  |  |
| Transportation and Warehousing                    | 265       | 90.4  | 2,018     | 32.9  | 82,963             | 20.3  |  |
| Mining, Quarrying, and Oil and Gas Extraction     | 61        | 98.4  | 615       | 99.7  | 68,064             | 99.7  |  |
| Management of Companies and Enterprises           | 57        | 38.8  | 1,071     | 4.6   | 121,801            | 4.3   |  |
| Industries not classified                         | 25        | 100.0 | 16        | 100.0 | 1,026              | 100.0 |  |
| Utilities                                         | 17        | 65.4  | 78        | 7.6   | 7,651              | 7.2   |  |
| Agriculture, Forestry, Fishing and Hunting        | 6         | 100.0 | 14        | 100.0 | 259                | 100.0 |  |
| Total                                             | 17,906    | 93.3  | 164,934   | 40.4  | 8,827,347          | 32.9  |  |