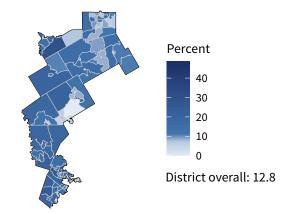

**12,763** small businesses with employees **93.7 percent** of district employers

135,801 employees of small businesses 52.7 percent of district employees

#### Share of workers self-employed by census tract

Source: American Community Survey, 2019 5-Year Estimates (Census)

|                                                  | Emplo | yers  | Employ | Employees |         | 1,000s) |
|--------------------------------------------------|-------|-------|--------|-----------|---------|---------|
| Industry                                         | Small | %     | Small  | %         | Small   | %       |
| Other Services (except Public Administration)    | 1,643 | 97.9  | 12,313 | 91.7      | 327,492 | 88.3    |
| Professional, Scientific, and Technical Services | 1,531 | 97.9  | 8,402  | 77.8      | 523,277 | 77.8    |
| Retail Trade                                     | 1,473 | 88.1  | 12,887 | 36.3      | 456,784 | 45.3    |
| Health Care and Social Assistance                | 1,363 | 93.0  | 19,896 | 40.5      | 858,442 | 38.4    |
| Construction                                     | 1,336 | 99.2  | 12,607 | 89.9      | 642,270 | 90.5    |
| Accommodation and Food Services                  | 1,002 | 93.4  | 19,565 | 66.3      | 306,897 | 64.2    |
| Finance and Insurance                            | 638   | 90.4  | 5,223  | 56.6      | 254,029 | 49.5    |
| Real Estate and Rental and Leasing               | 633   | 93.2  | 2,670  | 73.5      | 132,832 | 75.9    |
| Administrative, Support, and Waste Management    | 621   | 92.5  | 6,695  | 48.9      | 211,808 | 52.9    |
| Wholesale Trade                                  | 581   | 82.9  | 6,507  | 66.0      | 339,480 | 59.9    |
| Manufacturing                                    | 532   | 88.1  | 12,428 | 36.6      | 578,441 | 34.0    |
| Fransportation and Warehousing                   | 429   | 86.8  | 3,016  | 41.0      | 161,024 | 40.9    |
| Mining, Quarrying, and Oil and Gas Extraction    | 401   | 92.4  | 5,727  | 67.1      | 460,106 | 65.7    |
| Arts, Entertainment, and Recreation              | 180   | 97.8  | 1,733  | 94.1      | 32,345  | 87.7    |
| Agriculture, Forestry, Fishing and Hunting       | 118   | 100.0 | 716    | 100.0     | 28,715  | 100.0   |
| nformation                                       | 113   | 82.5  | 1,381  | 33.5      | 69,652  | 34.2    |
| Educational Services                             | 108   | 93.1  | 2,327  | 52.9      | 60,634  | 55.6    |
| Jtilities                                        | 72    | 85.7  | 649    | 35.1      | 36,861  | 22.3    |
| Management of Companies and Enterprises          | 47    | 53.4  | 1,041  | 16.4      | 69,945  | 24.3    |
| 0                                                |       |       |        |           |         |         |
| ndustries not classified                         | 21    | 100.0 | 18     | 100.0     | 498     | 100.0   |