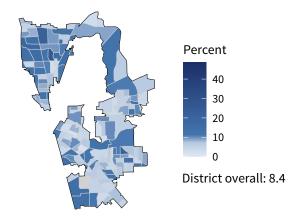

**12,763** small businesses with employees **93.7 percent** of district employers

135,801 employees of small businesses 52.7 percent of district employees

#### Share of workers self-employed by census tract

Source: American Community Survey, 2019 5-Year Estimates (Census)

|                                                  | Emplo | yers  | Employ | Employees |         | 1,000s) |
|--------------------------------------------------|-------|-------|--------|-----------|---------|---------|
| Industry                                         | Small | %     | Small  | %         | Small   | %       |
| Other Services (except Public Administration)    | 1,643 | 97.9  | 12,313 | 91.7      | 327,492 | 88.3    |
| Professional, Scientific, and Technical Services | 1,531 | 97.9  | 8,402  | 77.8      | 523,277 | 77.8    |
| Retail Trade                                     | 1,473 | 88.1  | 12,887 | 36.3      | 456,784 | 45.3    |
| Health Care and Social Assistance                | 1,363 | 93.0  | 19,896 | 40.5      | 858,442 | 38.4    |
| Construction                                     | 1,336 | 99.2  | 12,607 | 89.9      | 642,270 | 90.5    |
| Accommodation and Food Services                  | 1,002 | 93.4  | 19,565 | 66.3      | 306,897 | 64.2    |
| Finance and Insurance                            | 638   | 90.4  | 5,223  | 56.6      | 254,029 | 49.5    |
| Real Estate and Rental and Leasing               | 633   | 93.2  | 2,670  | 73.5      | 132,832 | 75.9    |
| Administrative, Support, and Waste Management    | 621   | 92.5  | 6,695  | 48.9      | 211,808 | 52.9    |
| Wholesale Trade                                  | 581   | 82.9  | 6,507  | 66.0      | 339,480 | 59.9    |
| Manufacturing                                    | 532   | 88.1  | 12,428 | 36.6      | 578,441 | 34.0    |
| Fransportation and Warehousing                   | 429   | 86.8  | 3,016  | 41.0      | 161,024 | 40.9    |
| Mining, Quarrying, and Oil and Gas Extraction    | 401   | 92.4  | 5,727  | 67.1      | 460,106 | 65.7    |
| Arts, Entertainment, and Recreation              | 180   | 97.8  | 1,733  | 94.1      | 32,345  | 87.7    |
| Agriculture, Forestry, Fishing and Hunting       | 118   | 100.0 | 716    | 100.0     | 28,715  | 100.0   |
| nformation                                       | 113   | 82.5  | 1,381  | 33.5      | 69,652  | 34.2    |
| Educational Services                             | 108   | 93.1  | 2,327  | 52.9      | 60,634  | 55.6    |
| Jtilities                                        | 72    | 85.7  | 649    | 35.1      | 36,861  | 22.3    |
| Management of Companies and Enterprises          | 47    | 53.4  | 1,041  | 16.4      | 69,945  | 24.3    |
| 0                                                |       |       |        |           |         |         |
| ndustries not classified                         | 21    | 100.0 | 18     | 100.0     | 498     | 100.0   |