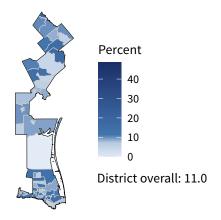

#### Share of workers self-employed by census tract

Source: American Community Survey, 2019 5-Year Estimates (Census)

| Small business employment and payroll by ir      | dustry |       |         |       |             |         |
|--------------------------------------------------|--------|-------|---------|-------|-------------|---------|
|                                                  | Emplo  | yers  | Emplo   | yees  | Payroll (\$ | 1,000s) |
| Industry                                         | Small  | %     | Small   | %     | Small       | %       |
| Professional, Scientific, and Technical Services | 2,770  | 97.6  | 17,503  | 73.1  | 1,434,118   | 67.3    |
| Health Care and Social Assistance                | 1,751  | 95.6  | 19,232  | 64.2  | 780,409     | 56.7    |
| Construction                                     | 1,640  | 97.0  | 25,208  | 71.9  | 1,623,247   | 70.6    |
| Other Services (except Public Administration)    | 1,599  | 96.9  | 15,318  | 76.0  | 512,428     | 71.9    |
| Accommodation and Food Services                  | 1,525  | 92.9  | 25,726  | 60.2  | 511,627     | 60.2    |
| Retail Trade                                     | 1,500  | 86.6  | 11,658  | 26.2  | 441,014     | 33.7    |
| Wholesale Trade                                  | 1,333  | 88.3  | 16,102  | 61.2  | 1,136,049   | 57.1    |
| Administrative, Support, and Waste Management    | 935    | 92.2  | 14,055  | 52.4  | 592,128     | 57.2    |
| Real Estate and Rental and Leasing               | 852    | 93.0  | 4,700   | 63.0  | 265,806     | 60.9    |
| Manufacturing                                    | 839    | 92.2  | 16,975  | 48.9  | 987,300     | 42.9    |
| Finance and Insurance                            | 695    | 85.0  | 4,840   | 27.1  | 347,359     | 25.3    |
| Transportation and Warehousing                   | 422    | 92.7  | 4,052   | 47.6  | 224,391     | 55.4    |
| Arts, Entertainment, and Recreation              | 270    | 92.8  | 3,789   | 55.2  | 76,471      | 54.9    |
| Educational Services                             | 258    | 93.8  | 3,825   | 76.6  | 142,768     | 73.2    |
| Information                                      | 189    | 81.5  | 1,828   | 31.9  | 158,038     | 39.5    |
| Mining, Quarrying, and Oil and Gas Extraction    | 126    | 90.6  | 1,768   | 27.9  | 209,496     | 19.3    |
| Management of Companies and Enterprises          | 66     | 46.8  | 1,734   | 15.0  | 255,894     | 19.6    |
| Utilities                                        | 41     | 80.4  | 670     | 35.9  | 64,103      | 31.6    |
| Industries not classified                        | 37     | 100.0 | 17      | 100.0 | 1,170       | 100.0   |
| Agriculture, Forestry, Fishing and Hunting       | 7      | 100.0 | 16      | 100.0 | 857         | 100.0   |
| Total                                            | 16,788 | 93.8  | 189,016 | 53.2  | 9,764,673   | 50.0    |