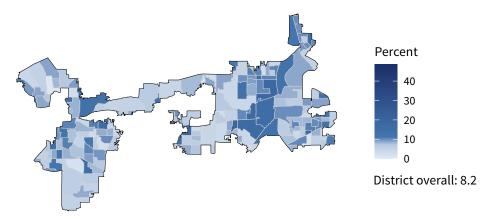

#### Share of workers self-employed by census tract

Source: American Community Survey, 2019 5-Year Estimates (Census)

|                                                  | Emplo | yers  | Employ | Employees |         | 1,000s) |
|--------------------------------------------------|-------|-------|--------|-----------|---------|---------|
| Industry                                         | Small | %     | Small  | %         | Small   | %       |
| Other Services (except Public Administration)    | 1,643 | 97.9  | 12,313 | 91.7      | 327,492 | 88.3    |
| Professional, Scientific, and Technical Services | 1,531 | 97.9  | 8,402  | 77.8      | 523,277 | 77.8    |
| Retail Trade                                     | 1,473 | 88.1  | 12,887 | 36.3      | 456,784 | 45.3    |
| Health Care and Social Assistance                | 1,363 | 93.0  | 19,896 | 40.5      | 858,442 | 38.4    |
| Construction                                     | 1,336 | 99.2  | 12,607 | 89.9      | 642,270 | 90.5    |
| Accommodation and Food Services                  | 1,002 | 93.4  | 19,565 | 66.3      | 306,897 | 64.2    |
| Finance and Insurance                            | 638   | 90.4  | 5,223  | 56.6      | 254,029 | 49.5    |
| Real Estate and Rental and Leasing               | 633   | 93.2  | 2,670  | 73.5      | 132,832 | 75.9    |
| Administrative, Support, and Waste Management    | 621   | 92.5  | 6,695  | 48.9      | 211,808 | 52.9    |
| Wholesale Trade                                  | 581   | 82.9  | 6,507  | 66.0      | 339,480 | 59.9    |
| Manufacturing                                    | 532   | 88.1  | 12,428 | 36.6      | 578,441 | 34.0    |
| Fransportation and Warehousing                   | 429   | 86.8  | 3,016  | 41.0      | 161,024 | 40.9    |
| Mining, Quarrying, and Oil and Gas Extraction    | 401   | 92.4  | 5,727  | 67.1      | 460,106 | 65.7    |
| Arts, Entertainment, and Recreation              | 180   | 97.8  | 1,733  | 94.1      | 32,345  | 87.7    |
| Agriculture, Forestry, Fishing and Hunting       | 118   | 100.0 | 716    | 100.0     | 28,715  | 100.0   |
| nformation                                       | 113   | 82.5  | 1,381  | 33.5      | 69,652  | 34.2    |
| Educational Services                             | 108   | 93.1  | 2,327  | 52.9      | 60,634  | 55.6    |
| Jtilities                                        | 72    | 85.7  | 649    | 35.1      | 36,861  | 22.3    |
| Management of Companies and Enterprises          | 47    | 53.4  | 1,041  | 16.4      | 69,945  | 24.3    |
| 0                                                |       |       |        |           |         |         |
| ndustries not classified                         | 21    | 100.0 | 18     | 100.0     | 498     | 100.0   |