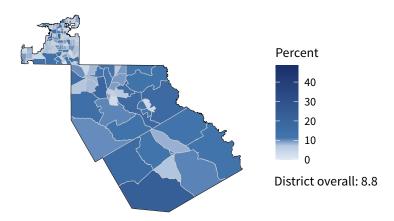

#### Share of workers self-employed by census tract

Source: American Community Survey, 2019 5-Year Estimates (Census)

| Small business employment and payroll by ir      | dustry |       |         |       |             |         |
|--------------------------------------------------|--------|-------|---------|-------|-------------|---------|
|                                                  | Emplo  | yers  | Emplo   | yees  | Payroll (\$ | 1,000s) |
| Industry                                         | Small  | %     | Small   | %     | Small       | %       |
| Professional, Scientific, and Technical Services | 2,770  | 97.6  | 17,503  | 73.1  | 1,434,118   | 67.3    |
| Health Care and Social Assistance                | 1,751  | 95.6  | 19,232  | 64.2  | 780,409     | 56.7    |
| Construction                                     | 1,640  | 97.0  | 25,208  | 71.9  | 1,623,247   | 70.6    |
| Other Services (except Public Administration)    | 1,599  | 96.9  | 15,318  | 76.0  | 512,428     | 71.9    |
| Accommodation and Food Services                  | 1,525  | 92.9  | 25,726  | 60.2  | 511,627     | 60.2    |
| Retail Trade                                     | 1,500  | 86.6  | 11,658  | 26.2  | 441,014     | 33.7    |
| Wholesale Trade                                  | 1,333  | 88.3  | 16,102  | 61.2  | 1,136,049   | 57.1    |
| Administrative, Support, and Waste Management    | 935    | 92.2  | 14,055  | 52.4  | 592,128     | 57.2    |
| Real Estate and Rental and Leasing               | 852    | 93.0  | 4,700   | 63.0  | 265,806     | 60.9    |
| Manufacturing                                    | 839    | 92.2  | 16,975  | 48.9  | 987,300     | 42.9    |
| Finance and Insurance                            | 695    | 85.0  | 4,840   | 27.1  | 347,359     | 25.3    |
| Transportation and Warehousing                   | 422    | 92.7  | 4,052   | 47.6  | 224,391     | 55.4    |
| Arts, Entertainment, and Recreation              | 270    | 92.8  | 3,789   | 55.2  | 76,471      | 54.9    |
| Educational Services                             | 258    | 93.8  | 3,825   | 76.6  | 142,768     | 73.2    |
| Information                                      | 189    | 81.5  | 1,828   | 31.9  | 158,038     | 39.5    |
| Mining, Quarrying, and Oil and Gas Extraction    | 126    | 90.6  | 1,768   | 27.9  | 209,496     | 19.3    |
| Management of Companies and Enterprises          | 66     | 46.8  | 1,734   | 15.0  | 255,894     | 19.6    |
| Utilities                                        | 41     | 80.4  | 670     | 35.9  | 64,103      | 31.6    |
| Industries not classified                        | 37     | 100.0 | 17      | 100.0 | 1,170       | 100.0   |
| Agriculture, Forestry, Fishing and Hunting       | 7      | 100.0 | 16      | 100.0 | 857         | 100.0   |
| Total                                            | 16,788 | 93.8  | 189,016 | 53.2  | 9,764,673   | 50.0    |