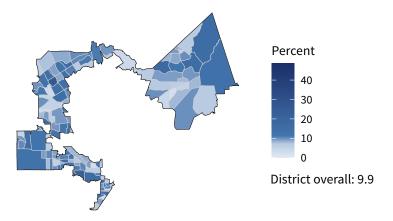

**16,788** small businesses with employees **93.8 percent** of district employers

**189,016** employees of small businesses **53.2 percent** of district employees

#### Share of workers self-employed by census tract

Source: American Community Survey, 2019 5-Year Estimates (Census)

| Small business employment and payroll by ir      | dustry |       |         |       |             |         |
|--------------------------------------------------|--------|-------|---------|-------|-------------|---------|
|                                                  | Emplo  | yers  | Emplo   | yees  | Payroll (\$ | 1,000s) |
| Industry                                         | Small  | %     | Small   | %     | Small       | %       |
| Professional, Scientific, and Technical Services | 2,770  | 97.6  | 17,503  | 73.1  | 1,434,118   | 67.3    |
| Health Care and Social Assistance                | 1,751  | 95.6  | 19,232  | 64.2  | 780,409     | 56.7    |
| Construction                                     | 1,640  | 97.0  | 25,208  | 71.9  | 1,623,247   | 70.6    |
| Other Services (except Public Administration)    | 1,599  | 96.9  | 15,318  | 76.0  | 512,428     | 71.9    |
| Accommodation and Food Services                  | 1,525  | 92.9  | 25,726  | 60.2  | 511,627     | 60.2    |
| Retail Trade                                     | 1,500  | 86.6  | 11,658  | 26.2  | 441,014     | 33.7    |
| Wholesale Trade                                  | 1,333  | 88.3  | 16,102  | 61.2  | 1,136,049   | 57.1    |
| Administrative, Support, and Waste Management    | 935    | 92.2  | 14,055  | 52.4  | 592,128     | 57.2    |
| Real Estate and Rental and Leasing               | 852    | 93.0  | 4,700   | 63.0  | 265,806     | 60.9    |
| Manufacturing                                    | 839    | 92.2  | 16,975  | 48.9  | 987,300     | 42.9    |
| Finance and Insurance                            | 695    | 85.0  | 4,840   | 27.1  | 347,359     | 25.3    |
| Transportation and Warehousing                   | 422    | 92.7  | 4,052   | 47.6  | 224,391     | 55.4    |
| Arts, Entertainment, and Recreation              | 270    | 92.8  | 3,789   | 55.2  | 76,471      | 54.9    |
| Educational Services                             | 258    | 93.8  | 3,825   | 76.6  | 142,768     | 73.2    |
| Information                                      | 189    | 81.5  | 1,828   | 31.9  | 158,038     | 39.5    |
| Mining, Quarrying, and Oil and Gas Extraction    | 126    | 90.6  | 1,768   | 27.9  | 209,496     | 19.3    |
| Management of Companies and Enterprises          | 66     | 46.8  | 1,734   | 15.0  | 255,894     | 19.6    |
| Utilities                                        | 41     | 80.4  | 670     | 35.9  | 64,103      | 31.6    |
| Industries not classified                        | 37     | 100.0 | 17      | 100.0 | 1,170       | 100.0   |
| Agriculture, Forestry, Fishing and Hunting       | 7      | 100.0 | 16      | 100.0 | 857         | 100.0   |
| Total                                            | 16,788 | 93.8  | 189,016 | 53.2  | 9,764,673   | 50.0    |