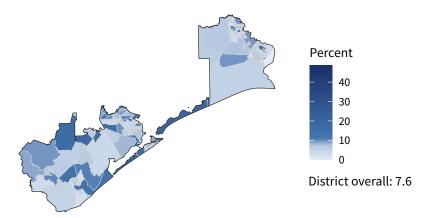

**16,788** small businesses with employees **93.8 percent** of district employers

**189,016** employees of small businesses **53.2 percent** of district employees

#### Share of workers self-employed by census tract

Source: American Community Survey, 2019 5-Year Estimates (Census)

| Small business employment and payroll by ir      | dustry |       |         |       |             |         |
|--------------------------------------------------|--------|-------|---------|-------|-------------|---------|
|                                                  | Emplo  | yers  | Emplo   | yees  | Payroll (\$ | 1,000s) |
| Industry                                         | Small  | %     | Small   | %     | Small       | %       |
| Professional, Scientific, and Technical Services | 2,770  | 97.6  | 17,503  | 73.1  | 1,434,118   | 67.3    |
| Health Care and Social Assistance                | 1,751  | 95.6  | 19,232  | 64.2  | 780,409     | 56.7    |
| Construction                                     | 1,640  | 97.0  | 25,208  | 71.9  | 1,623,247   | 70.6    |
| Other Services (except Public Administration)    | 1,599  | 96.9  | 15,318  | 76.0  | 512,428     | 71.9    |
| Accommodation and Food Services                  | 1,525  | 92.9  | 25,726  | 60.2  | 511,627     | 60.2    |
| Retail Trade                                     | 1,500  | 86.6  | 11,658  | 26.2  | 441,014     | 33.7    |
| Wholesale Trade                                  | 1,333  | 88.3  | 16,102  | 61.2  | 1,136,049   | 57.1    |
| Administrative, Support, and Waste Management    | 935    | 92.2  | 14,055  | 52.4  | 592,128     | 57.2    |
| Real Estate and Rental and Leasing               | 852    | 93.0  | 4,700   | 63.0  | 265,806     | 60.9    |
| Manufacturing                                    | 839    | 92.2  | 16,975  | 48.9  | 987,300     | 42.9    |
| Finance and Insurance                            | 695    | 85.0  | 4,840   | 27.1  | 347,359     | 25.3    |
| Transportation and Warehousing                   | 422    | 92.7  | 4,052   | 47.6  | 224,391     | 55.4    |
| Arts, Entertainment, and Recreation              | 270    | 92.8  | 3,789   | 55.2  | 76,471      | 54.9    |
| Educational Services                             | 258    | 93.8  | 3,825   | 76.6  | 142,768     | 73.2    |
| Information                                      | 189    | 81.5  | 1,828   | 31.9  | 158,038     | 39.5    |
| Mining, Quarrying, and Oil and Gas Extraction    | 126    | 90.6  | 1,768   | 27.9  | 209,496     | 19.3    |
| Management of Companies and Enterprises          | 66     | 46.8  | 1,734   | 15.0  | 255,894     | 19.6    |
| Utilities                                        | 41     | 80.4  | 670     | 35.9  | 64,103      | 31.6    |
| Industries not classified                        | 37     | 100.0 | 17      | 100.0 | 1,170       | 100.0   |
| Agriculture, Forestry, Fishing and Hunting       | 7      | 100.0 | 16      | 100.0 | 857         | 100.0   |
| Total                                            | 16,788 | 93.8  | 189,016 | 53.2  | 9,764,673   | 50.0    |