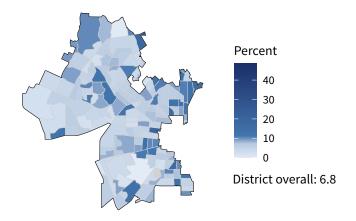

**11,362** small businesses with employees **94.2 percent** of district employers

**105,607** employees of small businesses **52.0** percent of district employees

#### Share of workers self-employed by census tract

Source: American Community Survey, 2019 5-Year Estimates (Census)

| Small business employment and payroll by industry |        |       |           |       |                   |       |  |  |
|---------------------------------------------------|--------|-------|-----------|-------|-------------------|-------|--|--|
|                                                   | Emplo  | yers  | Employees |       | Payroll (\$1,000s |       |  |  |
| Industry                                          | Small  | %     | Small     | %     | Small             | %     |  |  |
| Other Services (except Public Administration)     | 1,556  | 98.9  | 9,464     | 98.1  | 230,216           | 97.3  |  |  |
| Construction                                      | 1,443  | 99.7  | 10,698    | 99.8  | 550,699           | 99.8  |  |  |
| Retail Trade                                      | 1,394  | 89.8  | 12,191    | 38.3  | 408,504           | 45.4  |  |  |
| Health Care and Social Assistance                 | 1,337  | 94.0  | 17,866    | 43.6  | 654,011           | 41.2  |  |  |
| Professional, Scientific, and Technical Services  | 1,088  | 97.6  | 5,223     | 70.0  | 258,047           | 71.6  |  |  |
| Accommodation and Food Services                   | 1,009  | 92.3  | 15,570    | 64.6  | 236,486           | 61.8  |  |  |
| Administrative, Support, and Waste Management     | 582    | 94.5  | 4,660     | 52.6  | 157,045           | 60.4  |  |  |
| Finance and Insurance                             | 526    | 88.9  | 4,084     | 61.6  | 191,285           | 55.7  |  |  |
| Manufacturing                                     | 508    | 86.8  | 11,573    | 29.5  | 537,077           | 23.9  |  |  |
| Real Estate and Rental and Leasing                | 507    | 93.5  | 1,548     | 74.2  | 70,221            | 75.9  |  |  |
| Wholesale Trade                                   | 481    | 88.9  | 4,616     | 68.0  | 237,120           | 66.9  |  |  |
| Transportation and Warehousing                    | 387    | 91.1  | 3,027     | 50.1  | 143,863           | 52.7  |  |  |
| Arts, Entertainment, and Recreation               | 176    | 96.7  | 1,557     | 83.9  | 31,137            | 89.6  |  |  |
| Information                                       | 115    | 81.6  | 964       | 39.7  | 31,881            | 31.9  |  |  |
| Educational Services                              | 97     | 98.0  | 1,023     | 56.7  | 19,540            | 52.5  |  |  |
| Agriculture, Forestry, Fishing and Hunting        | 56     | 100.0 | 242       | 100.0 | 10,133            | 100.0 |  |  |
| Mining, Quarrying, and Oil and Gas Extraction     | 56     | 84.8  | 312       | 77.6  | 17,891            | 65.4  |  |  |
| Utilities                                         | 55     | 87.3  | 640       | 54.8  | 42,116            | 40.2  |  |  |
| Management of Companies and Enterprises           | 26     | 53.1  | 321       | 29.9  | 20,093            | 19.9  |  |  |
| Industries not classified                         | 21     | 100.0 | 28        | 100.0 | 629               | 100.0 |  |  |
| Total                                             | 11,362 | 94.2  | 105,607   | 52.0  | 3,847,994         | 48.1  |  |  |