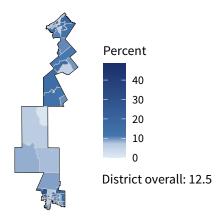

17,906 small businesses with employees
93.3 percent of district employers

**164,934** employees of small businesses **40.4 percent** of district employees

#### Share of workers self-employed by census tract

Source: American Community Survey, 2019 5-Year Estimates (Census)

| Small business employment and payroll by industry |           |       |           |       |                    |       |  |
|---------------------------------------------------|-----------|-------|-----------|-------|--------------------|-------|--|
|                                                   | Employers |       | Employees |       | Payroll (\$1,000s) |       |  |
| Industry                                          | Small     | %     | Small     | %     | Small              | %     |  |
| Professional, Scientific, and Technical Services  | 3,728     | 96.7  | 22,485    | 45.7  | 1,778,044          | 38.6  |  |
| Health Care and Social Assistance                 | 3,000     | 96.7  | 26,015    | 55.2  | 1,209,273          | 51.0  |  |
| Other Services (except Public Administration)     | 1,491     | 97.9  | 14,648    | 77.2  | 460,555            | 69.5  |  |
| Accommodation and Food Services                   | 1,482     | 90.4  | 22,884    | 49.3  | 429,579            | 47.5  |  |
| Retail Trade                                      | 1,408     | 82.1  | 11,694    | 23.4  | 475,762            | 30.9  |  |
| Construction                                      | 1,256     | 98.0  | 12,657    | 74.7  | 783,211            | 66.1  |  |
| Administrative, Support, and Waste Management     | 1,059     | 92.5  | 13,732    | 53.3  | 722,470            | 55.4  |  |
| Real Estate and Rental and Leasing                | 989       | 93.1  | 5,127     | 62.5  | 318,901            | 62.5  |  |
| Finance and Insurance                             | 966       | 83.2  | 7,289     | 14.4  | 591,898            | 13.2  |  |
| Wholesale Trade                                   | 853       | 88.8  | 6,472     | 36.6  | 577,868            | 30.7  |  |
| Educational Services                              | 420       | 98.4  | 4,558     | 92.8  | 123,388            | 89.6  |  |
| Manufacturing                                     | 319       | 90.1  | 5,385     | 36.9  | 299,419            | 26.7  |  |
| Arts, Entertainment, and Recreation               | 281       | 92.1  | 3,817     | 44.7  | 371,635            | 76.9  |  |
| Information                                       | 273       | 79.8  | 4,359     | 23.9  | 403,580            | 18.0  |  |
| Transportation and Warehousing                    | 265       | 90.4  | 2,018     | 32.9  | 82,963             | 20.3  |  |
| Mining, Quarrying, and Oil and Gas Extraction     | 61        | 98.4  | 615       | 99.7  | 68,064             | 99.7  |  |
| Management of Companies and Enterprises           | 57        | 38.8  | 1,071     | 4.6   | 121,801            | 4.3   |  |
| Industries not classified                         | 25        | 100.0 | 16        | 100.0 | 1,026              | 100.0 |  |
| Utilities                                         | 17        | 65.4  | 78        | 7.6   | 7,651              | 7.2   |  |
| Agriculture, Forestry, Fishing and Hunting        | 6         | 100.0 | 14        | 100.0 | 259                | 100.0 |  |
| Total                                             | 17,906    | 93.3  | 164,934   | 40.4  | 8,827,347          | 32.9  |  |