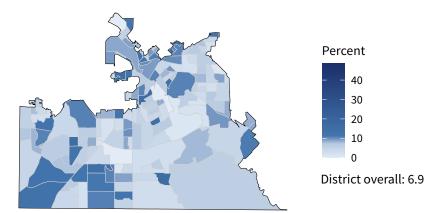

**16,788** small businesses with employees **93.8 percent** of district employers

**189,016** employees of small businesses **53.2 percent** of district employees

#### Share of workers self-employed by census tract

Source: American Community Survey, 2019 5-Year Estimates (Census)

| Small business employment and payroll by ir      | dustry |       |         |       |             |         |
|--------------------------------------------------|--------|-------|---------|-------|-------------|---------|
|                                                  | Emplo  | yers  | Emplo   | yees  | Payroll (\$ | 1,000s) |
| Industry                                         | Small  | %     | Small   | %     | Small       | %       |
| Professional, Scientific, and Technical Services | 2,770  | 97.6  | 17,503  | 73.1  | 1,434,118   | 67.3    |
| Health Care and Social Assistance                | 1,751  | 95.6  | 19,232  | 64.2  | 780,409     | 56.7    |
| Construction                                     | 1,640  | 97.0  | 25,208  | 71.9  | 1,623,247   | 70.6    |
| Other Services (except Public Administration)    | 1,599  | 96.9  | 15,318  | 76.0  | 512,428     | 71.9    |
| Accommodation and Food Services                  | 1,525  | 92.9  | 25,726  | 60.2  | 511,627     | 60.2    |
| Retail Trade                                     | 1,500  | 86.6  | 11,658  | 26.2  | 441,014     | 33.7    |
| Wholesale Trade                                  | 1,333  | 88.3  | 16,102  | 61.2  | 1,136,049   | 57.1    |
| Administrative, Support, and Waste Management    | 935    | 92.2  | 14,055  | 52.4  | 592,128     | 57.2    |
| Real Estate and Rental and Leasing               | 852    | 93.0  | 4,700   | 63.0  | 265,806     | 60.9    |
| Manufacturing                                    | 839    | 92.2  | 16,975  | 48.9  | 987,300     | 42.9    |
| Finance and Insurance                            | 695    | 85.0  | 4,840   | 27.1  | 347,359     | 25.3    |
| Transportation and Warehousing                   | 422    | 92.7  | 4,052   | 47.6  | 224,391     | 55.4    |
| Arts, Entertainment, and Recreation              | 270    | 92.8  | 3,789   | 55.2  | 76,471      | 54.9    |
| Educational Services                             | 258    | 93.8  | 3,825   | 76.6  | 142,768     | 73.2    |
| Information                                      | 189    | 81.5  | 1,828   | 31.9  | 158,038     | 39.5    |
| Mining, Quarrying, and Oil and Gas Extraction    | 126    | 90.6  | 1,768   | 27.9  | 209,496     | 19.3    |
| Management of Companies and Enterprises          | 66     | 46.8  | 1,734   | 15.0  | 255,894     | 19.6    |
| Utilities                                        | 41     | 80.4  | 670     | 35.9  | 64,103      | 31.6    |
| Industries not classified                        | 37     | 100.0 | 17      | 100.0 | 1,170       | 100.0   |
| Agriculture, Forestry, Fishing and Hunting       | 7      | 100.0 | 16      | 100.0 | 857         | 100.0   |
| Total                                            | 16,788 | 93.8  | 189,016 | 53.2  | 9,764,673   | 50.0    |