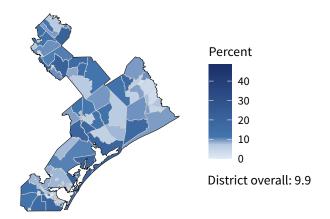

17,906 small businesses with employees
93.3 percent of district employers

**164,934** employees of small businesses **40.4 percent** of district employees

#### Share of workers self-employed by census tract

Source: American Community Survey, 2019 5-Year Estimates (Census)

| Small business employment and payroll by industry |           |       |           |       |                    |       |  |
|---------------------------------------------------|-----------|-------|-----------|-------|--------------------|-------|--|
|                                                   | Employers |       | Employees |       | Payroll (\$1,000s) |       |  |
| Industry                                          | Small     | %     | Small     | %     | Small              | %     |  |
| Professional, Scientific, and Technical Services  | 3,728     | 96.7  | 22,485    | 45.7  | 1,778,044          | 38.6  |  |
| Health Care and Social Assistance                 | 3,000     | 96.7  | 26,015    | 55.2  | 1,209,273          | 51.0  |  |
| Other Services (except Public Administration)     | 1,491     | 97.9  | 14,648    | 77.2  | 460,555            | 69.5  |  |
| Accommodation and Food Services                   | 1,482     | 90.4  | 22,884    | 49.3  | 429,579            | 47.5  |  |
| Retail Trade                                      | 1,408     | 82.1  | 11,694    | 23.4  | 475,762            | 30.9  |  |
| Construction                                      | 1,256     | 98.0  | 12,657    | 74.7  | 783,211            | 66.1  |  |
| Administrative, Support, and Waste Management     | 1,059     | 92.5  | 13,732    | 53.3  | 722,470            | 55.4  |  |
| Real Estate and Rental and Leasing                | 989       | 93.1  | 5,127     | 62.5  | 318,901            | 62.5  |  |
| Finance and Insurance                             | 966       | 83.2  | 7,289     | 14.4  | 591,898            | 13.2  |  |
| Wholesale Trade                                   | 853       | 88.8  | 6,472     | 36.6  | 577,868            | 30.7  |  |
| Educational Services                              | 420       | 98.4  | 4,558     | 92.8  | 123,388            | 89.6  |  |
| Manufacturing                                     | 319       | 90.1  | 5,385     | 36.9  | 299,419            | 26.7  |  |
| Arts, Entertainment, and Recreation               | 281       | 92.1  | 3,817     | 44.7  | 371,635            | 76.9  |  |
| Information                                       | 273       | 79.8  | 4,359     | 23.9  | 403,580            | 18.0  |  |
| Transportation and Warehousing                    | 265       | 90.4  | 2,018     | 32.9  | 82,963             | 20.3  |  |
| Mining, Quarrying, and Oil and Gas Extraction     | 61        | 98.4  | 615       | 99.7  | 68,064             | 99.7  |  |
| Management of Companies and Enterprises           | 57        | 38.8  | 1,071     | 4.6   | 121,801            | 4.3   |  |
| Industries not classified                         | 25        | 100.0 | 16        | 100.0 | 1,026              | 100.0 |  |
| Utilities                                         | 17        | 65.4  | 78        | 7.6   | 7,651              | 7.2   |  |
| Agriculture, Forestry, Fishing and Hunting        | 6         | 100.0 | 14        | 100.0 | 259                | 100.0 |  |
| Total                                             | 17,906    | 93.3  | 164,934   | 40.4  | 8,827,347          | 32.9  |  |