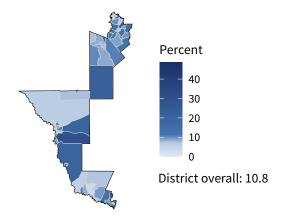

**11,362** small businesses with employees **94.2 percent** of district employers

**105,607** employees of small businesses **52.0** percent of district employees

#### Share of workers self-employed by census tract

Source: American Community Survey, 2019 5-Year Estimates (Census)

| Small business employment and payroll by industry |        |       |           |       |                   |       |  |  |
|---------------------------------------------------|--------|-------|-----------|-------|-------------------|-------|--|--|
|                                                   | Emplo  | yers  | Employees |       | Payroll (\$1,000s |       |  |  |
| Industry                                          | Small  | %     | Small     | %     | Small             | %     |  |  |
| Other Services (except Public Administration)     | 1,556  | 98.9  | 9,464     | 98.1  | 230,216           | 97.3  |  |  |
| Construction                                      | 1,443  | 99.7  | 10,698    | 99.8  | 550,699           | 99.8  |  |  |
| Retail Trade                                      | 1,394  | 89.8  | 12,191    | 38.3  | 408,504           | 45.4  |  |  |
| Health Care and Social Assistance                 | 1,337  | 94.0  | 17,866    | 43.6  | 654,011           | 41.2  |  |  |
| Professional, Scientific, and Technical Services  | 1,088  | 97.6  | 5,223     | 70.0  | 258,047           | 71.6  |  |  |
| Accommodation and Food Services                   | 1,009  | 92.3  | 15,570    | 64.6  | 236,486           | 61.8  |  |  |
| Administrative, Support, and Waste Management     | 582    | 94.5  | 4,660     | 52.6  | 157,045           | 60.4  |  |  |
| Finance and Insurance                             | 526    | 88.9  | 4,084     | 61.6  | 191,285           | 55.7  |  |  |
| Manufacturing                                     | 508    | 86.8  | 11,573    | 29.5  | 537,077           | 23.9  |  |  |
| Real Estate and Rental and Leasing                | 507    | 93.5  | 1,548     | 74.2  | 70,221            | 75.9  |  |  |
| Wholesale Trade                                   | 481    | 88.9  | 4,616     | 68.0  | 237,120           | 66.9  |  |  |
| Transportation and Warehousing                    | 387    | 91.1  | 3,027     | 50.1  | 143,863           | 52.7  |  |  |
| Arts, Entertainment, and Recreation               | 176    | 96.7  | 1,557     | 83.9  | 31,137            | 89.6  |  |  |
| Information                                       | 115    | 81.6  | 964       | 39.7  | 31,881            | 31.9  |  |  |
| Educational Services                              | 97     | 98.0  | 1,023     | 56.7  | 19,540            | 52.5  |  |  |
| Agriculture, Forestry, Fishing and Hunting        | 56     | 100.0 | 242       | 100.0 | 10,133            | 100.0 |  |  |
| Mining, Quarrying, and Oil and Gas Extraction     | 56     | 84.8  | 312       | 77.6  | 17,891            | 65.4  |  |  |
| Utilities                                         | 55     | 87.3  | 640       | 54.8  | 42,116            | 40.2  |  |  |
| Management of Companies and Enterprises           | 26     | 53.1  | 321       | 29.9  | 20,093            | 19.9  |  |  |
| Industries not classified                         | 21     | 100.0 | 28        | 100.0 | 629               | 100.0 |  |  |
| Total                                             | 11,362 | 94.2  | 105,607   | 52.0  | 3,847,994         | 48.1  |  |  |