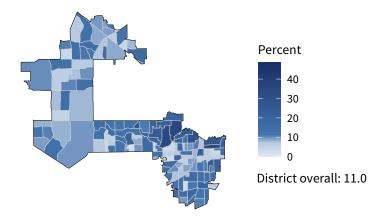

#### Share of workers self-employed by census tract

Source: American Community Survey, 2019 5-Year Estimates (Census)

| Small business employment and payroll by industry |           |       |           |       |                    |       |  |
|---------------------------------------------------|-----------|-------|-----------|-------|--------------------|-------|--|
|                                                   | Employers |       | Employees |       | Payroll (\$1,000s) |       |  |
| Industry                                          | Small     | %     | Small     | %     | Small              | %     |  |
| Professional, Scientific, and Technical Services  | 3,728     | 96.7  | 22,485    | 45.7  | 1,778,044          | 38.6  |  |
| Health Care and Social Assistance                 | 3,000     | 96.7  | 26,015    | 55.2  | 1,209,273          | 51.0  |  |
| Other Services (except Public Administration)     | 1,491     | 97.9  | 14,648    | 77.2  | 460,555            | 69.5  |  |
| Accommodation and Food Services                   | 1,482     | 90.4  | 22,884    | 49.3  | 429,579            | 47.5  |  |
| Retail Trade                                      | 1,408     | 82.1  | 11,694    | 23.4  | 475,762            | 30.9  |  |
| Construction                                      | 1,256     | 98.0  | 12,657    | 74.7  | 783,211            | 66.1  |  |
| Administrative, Support, and Waste Management     | 1,059     | 92.5  | 13,732    | 53.3  | 722,470            | 55.4  |  |
| Real Estate and Rental and Leasing                | 989       | 93.1  | 5,127     | 62.5  | 318,901            | 62.5  |  |
| Finance and Insurance                             | 966       | 83.2  | 7,289     | 14.4  | 591,898            | 13.2  |  |
| Wholesale Trade                                   | 853       | 88.8  | 6,472     | 36.6  | 577,868            | 30.7  |  |
| Educational Services                              | 420       | 98.4  | 4,558     | 92.8  | 123,388            | 89.6  |  |
| Manufacturing                                     | 319       | 90.1  | 5,385     | 36.9  | 299,419            | 26.7  |  |
| Arts, Entertainment, and Recreation               | 281       | 92.1  | 3,817     | 44.7  | 371,635            | 76.9  |  |
| Information                                       | 273       | 79.8  | 4,359     | 23.9  | 403,580            | 18.0  |  |
| Transportation and Warehousing                    | 265       | 90.4  | 2,018     | 32.9  | 82,963             | 20.3  |  |
| Mining, Quarrying, and Oil and Gas Extraction     | 61        | 98.4  | 615       | 99.7  | 68,064             | 99.7  |  |
| Management of Companies and Enterprises           | 57        | 38.8  | 1,071     | 4.6   | 121,801            | 4.3   |  |
| Industries not classified                         | 25        | 100.0 | 16        | 100.0 | 1,026              | 100.0 |  |
| Utilities                                         | 17        | 65.4  | 78        | 7.6   | 7,651              | 7.2   |  |
| Agriculture, Forestry, Fishing and Hunting        | 6         | 100.0 | 14        | 100.0 | 259                | 100.0 |  |
| Total                                             | 17,906    | 93.3  | 164,934   | 40.4  | 8,827,347          | 32.9  |  |