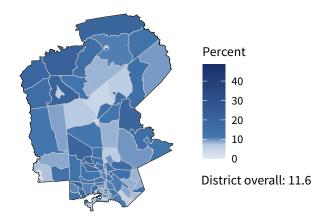

#### Share of workers self-employed by census tract

Source: American Community Survey, 2019 5-Year Estimates (Census)

| Small business employment and payroll by industry |        |       |           |       |                   |       |  |  |
|---------------------------------------------------|--------|-------|-----------|-------|-------------------|-------|--|--|
|                                                   | Emplo  | yers  | Employees |       | Payroll (\$1,000s |       |  |  |
| Industry                                          | Small  | %     | Small     | %     | Small             | %     |  |  |
| Other Services (except Public Administration)     | 1,556  | 98.9  | 9,464     | 98.1  | 230,216           | 97.3  |  |  |
| Construction                                      | 1,443  | 99.7  | 10,698    | 99.8  | 550,699           | 99.8  |  |  |
| Retail Trade                                      | 1,394  | 89.8  | 12,191    | 38.3  | 408,504           | 45.4  |  |  |
| Health Care and Social Assistance                 | 1,337  | 94.0  | 17,866    | 43.6  | 654,011           | 41.2  |  |  |
| Professional, Scientific, and Technical Services  | 1,088  | 97.6  | 5,223     | 70.0  | 258,047           | 71.6  |  |  |
| Accommodation and Food Services                   | 1,009  | 92.3  | 15,570    | 64.6  | 236,486           | 61.8  |  |  |
| Administrative, Support, and Waste Management     | 582    | 94.5  | 4,660     | 52.6  | 157,045           | 60.4  |  |  |
| Finance and Insurance                             | 526    | 88.9  | 4,084     | 61.6  | 191,285           | 55.7  |  |  |
| Manufacturing                                     | 508    | 86.8  | 11,573    | 29.5  | 537,077           | 23.9  |  |  |
| Real Estate and Rental and Leasing                | 507    | 93.5  | 1,548     | 74.2  | 70,221            | 75.9  |  |  |
| Wholesale Trade                                   | 481    | 88.9  | 4,616     | 68.0  | 237,120           | 66.9  |  |  |
| Transportation and Warehousing                    | 387    | 91.1  | 3,027     | 50.1  | 143,863           | 52.7  |  |  |
| Arts, Entertainment, and Recreation               | 176    | 96.7  | 1,557     | 83.9  | 31,137            | 89.6  |  |  |
| Information                                       | 115    | 81.6  | 964       | 39.7  | 31,881            | 31.9  |  |  |
| Educational Services                              | 97     | 98.0  | 1,023     | 56.7  | 19,540            | 52.5  |  |  |
| Agriculture, Forestry, Fishing and Hunting        | 56     | 100.0 | 242       | 100.0 | 10,133            | 100.0 |  |  |
| Mining, Quarrying, and Oil and Gas Extraction     | 56     | 84.8  | 312       | 77.6  | 17,891            | 65.4  |  |  |
| Utilities                                         | 55     | 87.3  | 640       | 54.8  | 42,116            | 40.2  |  |  |
| Management of Companies and Enterprises           | 26     | 53.1  | 321       | 29.9  | 20,093            | 19.9  |  |  |
| Industries not classified                         | 21     | 100.0 | 28        | 100.0 | 629               | 100.0 |  |  |
| Total                                             | 11,362 | 94.2  | 105,607   | 52.0  | 3,847,994         | 48.1  |  |  |