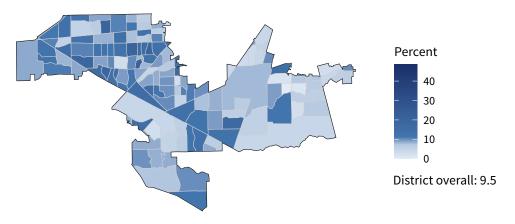

**12,763** small businesses with employees **93.7 percent** of district employers

135,801 employees of small businesses 52.7 percent of district employees

#### Share of workers self-employed by census tract

Source: American Community Survey, 2019 5-Year Estimates (Census)

|                                                  | Emplo | yers  | Employ | Employees |         | 1,000s) |
|--------------------------------------------------|-------|-------|--------|-----------|---------|---------|
| Industry                                         | Small | %     | Small  | %         | Small   | %       |
| Other Services (except Public Administration)    | 1,643 | 97.9  | 12,313 | 91.7      | 327,492 | 88.3    |
| Professional, Scientific, and Technical Services | 1,531 | 97.9  | 8,402  | 77.8      | 523,277 | 77.8    |
| Retail Trade                                     | 1,473 | 88.1  | 12,887 | 36.3      | 456,784 | 45.3    |
| Health Care and Social Assistance                | 1,363 | 93.0  | 19,896 | 40.5      | 858,442 | 38.4    |
| Construction                                     | 1,336 | 99.2  | 12,607 | 89.9      | 642,270 | 90.5    |
| Accommodation and Food Services                  | 1,002 | 93.4  | 19,565 | 66.3      | 306,897 | 64.2    |
| Finance and Insurance                            | 638   | 90.4  | 5,223  | 56.6      | 254,029 | 49.5    |
| Real Estate and Rental and Leasing               | 633   | 93.2  | 2,670  | 73.5      | 132,832 | 75.9    |
| Administrative, Support, and Waste Management    | 621   | 92.5  | 6,695  | 48.9      | 211,808 | 52.9    |
| Wholesale Trade                                  | 581   | 82.9  | 6,507  | 66.0      | 339,480 | 59.9    |
| Manufacturing                                    | 532   | 88.1  | 12,428 | 36.6      | 578,441 | 34.0    |
| Fransportation and Warehousing                   | 429   | 86.8  | 3,016  | 41.0      | 161,024 | 40.9    |
| Mining, Quarrying, and Oil and Gas Extraction    | 401   | 92.4  | 5,727  | 67.1      | 460,106 | 65.7    |
| Arts, Entertainment, and Recreation              | 180   | 97.8  | 1,733  | 94.1      | 32,345  | 87.7    |
| Agriculture, Forestry, Fishing and Hunting       | 118   | 100.0 | 716    | 100.0     | 28,715  | 100.0   |
| nformation                                       | 113   | 82.5  | 1,381  | 33.5      | 69,652  | 34.2    |
| Educational Services                             | 108   | 93.1  | 2,327  | 52.9      | 60,634  | 55.6    |
| Jtilities                                        | 72    | 85.7  | 649    | 35.1      | 36,861  | 22.3    |
| Management of Companies and Enterprises          | 47    | 53.4  | 1,041  | 16.4      | 69,945  | 24.3    |
| 0                                                |       |       |        |           |         |         |
| ndustries not classified                         | 21    | 100.0 | 18     | 100.0     | 498     | 100.0   |