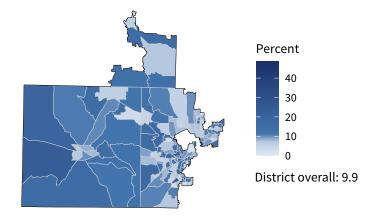

**11,362** small businesses with employees **94.2 percent** of district employers

**105,607** employees of small businesses **52.0** percent of district employees

#### Share of workers self-employed by census tract

Source: American Community Survey, 2019 5-Year Estimates (Census)

| Small business employment and payroll by industry |        |       |           |       |                   |       |  |  |
|---------------------------------------------------|--------|-------|-----------|-------|-------------------|-------|--|--|
|                                                   | Emplo  | yers  | Employees |       | Payroll (\$1,000s |       |  |  |
| Industry                                          | Small  | %     | Small     | %     | Small             | %     |  |  |
| Other Services (except Public Administration)     | 1,556  | 98.9  | 9,464     | 98.1  | 230,216           | 97.3  |  |  |
| Construction                                      | 1,443  | 99.7  | 10,698    | 99.8  | 550,699           | 99.8  |  |  |
| Retail Trade                                      | 1,394  | 89.8  | 12,191    | 38.3  | 408,504           | 45.4  |  |  |
| Health Care and Social Assistance                 | 1,337  | 94.0  | 17,866    | 43.6  | 654,011           | 41.2  |  |  |
| Professional, Scientific, and Technical Services  | 1,088  | 97.6  | 5,223     | 70.0  | 258,047           | 71.6  |  |  |
| Accommodation and Food Services                   | 1,009  | 92.3  | 15,570    | 64.6  | 236,486           | 61.8  |  |  |
| Administrative, Support, and Waste Management     | 582    | 94.5  | 4,660     | 52.6  | 157,045           | 60.4  |  |  |
| Finance and Insurance                             | 526    | 88.9  | 4,084     | 61.6  | 191,285           | 55.7  |  |  |
| Manufacturing                                     | 508    | 86.8  | 11,573    | 29.5  | 537,077           | 23.9  |  |  |
| Real Estate and Rental and Leasing                | 507    | 93.5  | 1,548     | 74.2  | 70,221            | 75.9  |  |  |
| Wholesale Trade                                   | 481    | 88.9  | 4,616     | 68.0  | 237,120           | 66.9  |  |  |
| Transportation and Warehousing                    | 387    | 91.1  | 3,027     | 50.1  | 143,863           | 52.7  |  |  |
| Arts, Entertainment, and Recreation               | 176    | 96.7  | 1,557     | 83.9  | 31,137            | 89.6  |  |  |
| Information                                       | 115    | 81.6  | 964       | 39.7  | 31,881            | 31.9  |  |  |
| Educational Services                              | 97     | 98.0  | 1,023     | 56.7  | 19,540            | 52.5  |  |  |
| Agriculture, Forestry, Fishing and Hunting        | 56     | 100.0 | 242       | 100.0 | 10,133            | 100.0 |  |  |
| Mining, Quarrying, and Oil and Gas Extraction     | 56     | 84.8  | 312       | 77.6  | 17,891            | 65.4  |  |  |
| Utilities                                         | 55     | 87.3  | 640       | 54.8  | 42,116            | 40.2  |  |  |
| Management of Companies and Enterprises           | 26     | 53.1  | 321       | 29.9  | 20,093            | 19.9  |  |  |
| Industries not classified                         | 21     | 100.0 | 28        | 100.0 | 629               | 100.0 |  |  |
| Total                                             | 11,362 | 94.2  | 105,607   | 52.0  | 3,847,994         | 48.1  |  |  |