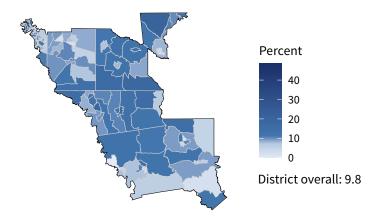

#### Share of workers self-employed by census tract

Source: American Community Survey, 2019 5-Year Estimates (Census)

|                                                  | Emplo | yers  | Employ | Employees |         | 1,000s) |
|--------------------------------------------------|-------|-------|--------|-----------|---------|---------|
| Industry                                         | Small | %     | Small  | %         | Small   | %       |
| Other Services (except Public Administration)    | 1,643 | 97.9  | 12,313 | 91.7      | 327,492 | 88.3    |
| Professional, Scientific, and Technical Services | 1,531 | 97.9  | 8,402  | 77.8      | 523,277 | 77.8    |
| Retail Trade                                     | 1,473 | 88.1  | 12,887 | 36.3      | 456,784 | 45.3    |
| Health Care and Social Assistance                | 1,363 | 93.0  | 19,896 | 40.5      | 858,442 | 38.4    |
| Construction                                     | 1,336 | 99.2  | 12,607 | 89.9      | 642,270 | 90.5    |
| Accommodation and Food Services                  | 1,002 | 93.4  | 19,565 | 66.3      | 306,897 | 64.2    |
| Finance and Insurance                            | 638   | 90.4  | 5,223  | 56.6      | 254,029 | 49.5    |
| Real Estate and Rental and Leasing               | 633   | 93.2  | 2,670  | 73.5      | 132,832 | 75.9    |
| Administrative, Support, and Waste Management    | 621   | 92.5  | 6,695  | 48.9      | 211,808 | 52.9    |
| Wholesale Trade                                  | 581   | 82.9  | 6,507  | 66.0      | 339,480 | 59.9    |
| Manufacturing                                    | 532   | 88.1  | 12,428 | 36.6      | 578,441 | 34.0    |
| Fransportation and Warehousing                   | 429   | 86.8  | 3,016  | 41.0      | 161,024 | 40.9    |
| Mining, Quarrying, and Oil and Gas Extraction    | 401   | 92.4  | 5,727  | 67.1      | 460,106 | 65.7    |
| Arts, Entertainment, and Recreation              | 180   | 97.8  | 1,733  | 94.1      | 32,345  | 87.7    |
| Agriculture, Forestry, Fishing and Hunting       | 118   | 100.0 | 716    | 100.0     | 28,715  | 100.0   |
| nformation                                       | 113   | 82.5  | 1,381  | 33.5      | 69,652  | 34.2    |
| Educational Services                             | 108   | 93.1  | 2,327  | 52.9      | 60,634  | 55.6    |
| Jtilities                                        | 72    | 85.7  | 649    | 35.1      | 36,861  | 22.3    |
| Management of Companies and Enterprises          | 47    | 53.4  | 1,041  | 16.4      | 69,945  | 24.3    |
| 0                                                |       |       |        |           |         |         |
| ndustries not classified                         | 21    | 100.0 | 18     | 100.0     | 498     | 100.0   |