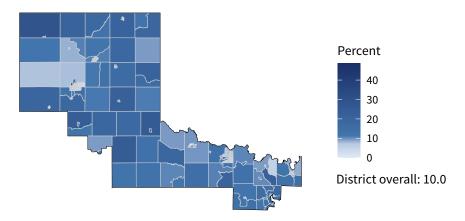

**12,763** small businesses with employees **93.7 percent** of district employers

135,801 employees of small businesses 52.7 percent of district employees

#### Share of workers self-employed by census tract

Source: American Community Survey, 2019 5-Year Estimates (Census)

|                                                  | Emplo | yers  | Employ | Employees |         | 1,000s) |
|--------------------------------------------------|-------|-------|--------|-----------|---------|---------|
| Industry                                         | Small | %     | Small  | %         | Small   | %       |
| Other Services (except Public Administration)    | 1,643 | 97.9  | 12,313 | 91.7      | 327,492 | 88.3    |
| Professional, Scientific, and Technical Services | 1,531 | 97.9  | 8,402  | 77.8      | 523,277 | 77.8    |
| Retail Trade                                     | 1,473 | 88.1  | 12,887 | 36.3      | 456,784 | 45.3    |
| Health Care and Social Assistance                | 1,363 | 93.0  | 19,896 | 40.5      | 858,442 | 38.4    |
| Construction                                     | 1,336 | 99.2  | 12,607 | 89.9      | 642,270 | 90.5    |
| Accommodation and Food Services                  | 1,002 | 93.4  | 19,565 | 66.3      | 306,897 | 64.2    |
| Finance and Insurance                            | 638   | 90.4  | 5,223  | 56.6      | 254,029 | 49.5    |
| Real Estate and Rental and Leasing               | 633   | 93.2  | 2,670  | 73.5      | 132,832 | 75.9    |
| Administrative, Support, and Waste Management    | 621   | 92.5  | 6,695  | 48.9      | 211,808 | 52.9    |
| Wholesale Trade                                  | 581   | 82.9  | 6,507  | 66.0      | 339,480 | 59.9    |
| Manufacturing                                    | 532   | 88.1  | 12,428 | 36.6      | 578,441 | 34.0    |
| Fransportation and Warehousing                   | 429   | 86.8  | 3,016  | 41.0      | 161,024 | 40.9    |
| Mining, Quarrying, and Oil and Gas Extraction    | 401   | 92.4  | 5,727  | 67.1      | 460,106 | 65.7    |
| Arts, Entertainment, and Recreation              | 180   | 97.8  | 1,733  | 94.1      | 32,345  | 87.7    |
| Agriculture, Forestry, Fishing and Hunting       | 118   | 100.0 | 716    | 100.0     | 28,715  | 100.0   |
| nformation                                       | 113   | 82.5  | 1,381  | 33.5      | 69,652  | 34.2    |
| Educational Services                             | 108   | 93.1  | 2,327  | 52.9      | 60,634  | 55.6    |
| Jtilities                                        | 72    | 85.7  | 649    | 35.1      | 36,861  | 22.3    |
| Management of Companies and Enterprises          | 47    | 53.4  | 1,041  | 16.4      | 69,945  | 24.3    |
| 0                                                |       |       |        |           |         |         |
| ndustries not classified                         | 21    | 100.0 | 18     | 100.0     | 498     | 100.0   |