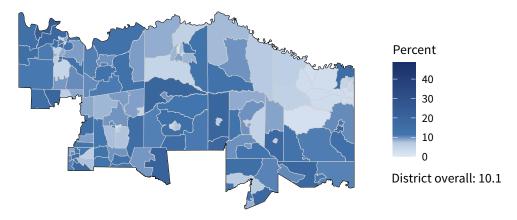

**11,362** small businesses with employees **94.2 percent** of district employers

**105,607** employees of small businesses **52.0** percent of district employees

#### Share of workers self-employed by census tract

Source: American Community Survey, 2019 5-Year Estimates (Census)

| Small business employment and payroll by industry |        |       |           |       |                   |       |  |  |
|---------------------------------------------------|--------|-------|-----------|-------|-------------------|-------|--|--|
|                                                   | Emplo  | yers  | Employees |       | Payroll (\$1,000s |       |  |  |
| Industry                                          | Small  | %     | Small     | %     | Small             | %     |  |  |
| Other Services (except Public Administration)     | 1,556  | 98.9  | 9,464     | 98.1  | 230,216           | 97.3  |  |  |
| Construction                                      | 1,443  | 99.7  | 10,698    | 99.8  | 550,699           | 99.8  |  |  |
| Retail Trade                                      | 1,394  | 89.8  | 12,191    | 38.3  | 408,504           | 45.4  |  |  |
| Health Care and Social Assistance                 | 1,337  | 94.0  | 17,866    | 43.6  | 654,011           | 41.2  |  |  |
| Professional, Scientific, and Technical Services  | 1,088  | 97.6  | 5,223     | 70.0  | 258,047           | 71.6  |  |  |
| Accommodation and Food Services                   | 1,009  | 92.3  | 15,570    | 64.6  | 236,486           | 61.8  |  |  |
| Administrative, Support, and Waste Management     | 582    | 94.5  | 4,660     | 52.6  | 157,045           | 60.4  |  |  |
| Finance and Insurance                             | 526    | 88.9  | 4,084     | 61.6  | 191,285           | 55.7  |  |  |
| Manufacturing                                     | 508    | 86.8  | 11,573    | 29.5  | 537,077           | 23.9  |  |  |
| Real Estate and Rental and Leasing                | 507    | 93.5  | 1,548     | 74.2  | 70,221            | 75.9  |  |  |
| Wholesale Trade                                   | 481    | 88.9  | 4,616     | 68.0  | 237,120           | 66.9  |  |  |
| Transportation and Warehousing                    | 387    | 91.1  | 3,027     | 50.1  | 143,863           | 52.7  |  |  |
| Arts, Entertainment, and Recreation               | 176    | 96.7  | 1,557     | 83.9  | 31,137            | 89.6  |  |  |
| Information                                       | 115    | 81.6  | 964       | 39.7  | 31,881            | 31.9  |  |  |
| Educational Services                              | 97     | 98.0  | 1,023     | 56.7  | 19,540            | 52.5  |  |  |
| Agriculture, Forestry, Fishing and Hunting        | 56     | 100.0 | 242       | 100.0 | 10,133            | 100.0 |  |  |
| Mining, Quarrying, and Oil and Gas Extraction     | 56     | 84.8  | 312       | 77.6  | 17,891            | 65.4  |  |  |
| Utilities                                         | 55     | 87.3  | 640       | 54.8  | 42,116            | 40.2  |  |  |
| Management of Companies and Enterprises           | 26     | 53.1  | 321       | 29.9  | 20,093            | 19.9  |  |  |
| Industries not classified                         | 21     | 100.0 | 28        | 100.0 | 629               | 100.0 |  |  |
| Total                                             | 11,362 | 94.2  | 105,607   | 52.0  | 3,847,994         | 48.1  |  |  |