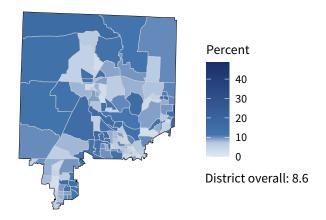

**16,788** small businesses with employees **93.8 percent** of district employers

**189,016** employees of small businesses **53.2 percent** of district employees

#### Share of workers self-employed by census tract

Source: American Community Survey, 2019 5-Year Estimates (Census)

| Small business employment and payroll by ir      | dustry |       |         |       |             |         |
|--------------------------------------------------|--------|-------|---------|-------|-------------|---------|
|                                                  | Emplo  | yers  | Emplo   | yees  | Payroll (\$ | 1,000s) |
| Industry                                         | Small  | %     | Small   | %     | Small       | %       |
| Professional, Scientific, and Technical Services | 2,770  | 97.6  | 17,503  | 73.1  | 1,434,118   | 67.3    |
| Health Care and Social Assistance                | 1,751  | 95.6  | 19,232  | 64.2  | 780,409     | 56.7    |
| Construction                                     | 1,640  | 97.0  | 25,208  | 71.9  | 1,623,247   | 70.6    |
| Other Services (except Public Administration)    | 1,599  | 96.9  | 15,318  | 76.0  | 512,428     | 71.9    |
| Accommodation and Food Services                  | 1,525  | 92.9  | 25,726  | 60.2  | 511,627     | 60.2    |
| Retail Trade                                     | 1,500  | 86.6  | 11,658  | 26.2  | 441,014     | 33.7    |
| Wholesale Trade                                  | 1,333  | 88.3  | 16,102  | 61.2  | 1,136,049   | 57.1    |
| Administrative, Support, and Waste Management    | 935    | 92.2  | 14,055  | 52.4  | 592,128     | 57.2    |
| Real Estate and Rental and Leasing               | 852    | 93.0  | 4,700   | 63.0  | 265,806     | 60.9    |
| Manufacturing                                    | 839    | 92.2  | 16,975  | 48.9  | 987,300     | 42.9    |
| Finance and Insurance                            | 695    | 85.0  | 4,840   | 27.1  | 347,359     | 25.3    |
| Transportation and Warehousing                   | 422    | 92.7  | 4,052   | 47.6  | 224,391     | 55.4    |
| Arts, Entertainment, and Recreation              | 270    | 92.8  | 3,789   | 55.2  | 76,471      | 54.9    |
| Educational Services                             | 258    | 93.8  | 3,825   | 76.6  | 142,768     | 73.2    |
| Information                                      | 189    | 81.5  | 1,828   | 31.9  | 158,038     | 39.5    |
| Mining, Quarrying, and Oil and Gas Extraction    | 126    | 90.6  | 1,768   | 27.9  | 209,496     | 19.3    |
| Management of Companies and Enterprises          | 66     | 46.8  | 1,734   | 15.0  | 255,894     | 19.6    |
| Utilities                                        | 41     | 80.4  | 670     | 35.9  | 64,103      | 31.6    |
| Industries not classified                        | 37     | 100.0 | 17      | 100.0 | 1,170       | 100.0   |
| Agriculture, Forestry, Fishing and Hunting       | 7      | 100.0 | 16      | 100.0 | 857         | 100.0   |
| Total                                            | 16,788 | 93.8  | 189,016 | 53.2  | 9,764,673   | 50.0    |