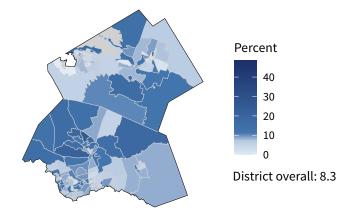

17,906 small businesses with employees
93.3 percent of district employers

**164,934** employees of small businesses **40.4 percent** of district employees

#### Share of workers self-employed by census tract

Source: American Community Survey, 2019 5-Year Estimates (Census)

| Small business employment and payroll by industry |           |       |           |       |                    |       |  |
|---------------------------------------------------|-----------|-------|-----------|-------|--------------------|-------|--|
|                                                   | Employers |       | Employees |       | Payroll (\$1,000s) |       |  |
| Industry                                          | Small     | %     | Small     | %     | Small              | %     |  |
| Professional, Scientific, and Technical Services  | 3,728     | 96.7  | 22,485    | 45.7  | 1,778,044          | 38.6  |  |
| Health Care and Social Assistance                 | 3,000     | 96.7  | 26,015    | 55.2  | 1,209,273          | 51.0  |  |
| Other Services (except Public Administration)     | 1,491     | 97.9  | 14,648    | 77.2  | 460,555            | 69.5  |  |
| Accommodation and Food Services                   | 1,482     | 90.4  | 22,884    | 49.3  | 429,579            | 47.5  |  |
| Retail Trade                                      | 1,408     | 82.1  | 11,694    | 23.4  | 475,762            | 30.9  |  |
| Construction                                      | 1,256     | 98.0  | 12,657    | 74.7  | 783,211            | 66.1  |  |
| Administrative, Support, and Waste Management     | 1,059     | 92.5  | 13,732    | 53.3  | 722,470            | 55.4  |  |
| Real Estate and Rental and Leasing                | 989       | 93.1  | 5,127     | 62.5  | 318,901            | 62.5  |  |
| Finance and Insurance                             | 966       | 83.2  | 7,289     | 14.4  | 591,898            | 13.2  |  |
| Wholesale Trade                                   | 853       | 88.8  | 6,472     | 36.6  | 577,868            | 30.7  |  |
| Educational Services                              | 420       | 98.4  | 4,558     | 92.8  | 123,388            | 89.6  |  |
| Manufacturing                                     | 319       | 90.1  | 5,385     | 36.9  | 299,419            | 26.7  |  |
| Arts, Entertainment, and Recreation               | 281       | 92.1  | 3,817     | 44.7  | 371,635            | 76.9  |  |
| Information                                       | 273       | 79.8  | 4,359     | 23.9  | 403,580            | 18.0  |  |
| Transportation and Warehousing                    | 265       | 90.4  | 2,018     | 32.9  | 82,963             | 20.3  |  |
| Mining, Quarrying, and Oil and Gas Extraction     | 61        | 98.4  | 615       | 99.7  | 68,064             | 99.7  |  |
| Management of Companies and Enterprises           | 57        | 38.8  | 1,071     | 4.6   | 121,801            | 4.3   |  |
| Industries not classified                         | 25        | 100.0 | 16        | 100.0 | 1,026              | 100.0 |  |
| Utilities                                         | 17        | 65.4  | 78        | 7.6   | 7,651              | 7.2   |  |
| Agriculture, Forestry, Fishing and Hunting        | 6         | 100.0 | 14        | 100.0 | 259                | 100.0 |  |
| Total                                             | 17,906    | 93.3  | 164,934   | 40.4  | 8,827,347          | 32.9  |  |