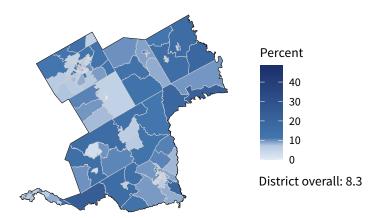

**12,763** small businesses with employees **93.7 percent** of district employers

135,801 employees of small businesses 52.7 percent of district employees

#### Share of workers self-employed by census tract

Source: American Community Survey, 2019 5-Year Estimates (Census)

|                                                  | Emplo | yers  | Employ | Employees |         | 1,000s) |
|--------------------------------------------------|-------|-------|--------|-----------|---------|---------|
| Industry                                         | Small | %     | Small  | %         | Small   | %       |
| Other Services (except Public Administration)    | 1,643 | 97.9  | 12,313 | 91.7      | 327,492 | 88.3    |
| Professional, Scientific, and Technical Services | 1,531 | 97.9  | 8,402  | 77.8      | 523,277 | 77.8    |
| Retail Trade                                     | 1,473 | 88.1  | 12,887 | 36.3      | 456,784 | 45.3    |
| Health Care and Social Assistance                | 1,363 | 93.0  | 19,896 | 40.5      | 858,442 | 38.4    |
| Construction                                     | 1,336 | 99.2  | 12,607 | 89.9      | 642,270 | 90.5    |
| Accommodation and Food Services                  | 1,002 | 93.4  | 19,565 | 66.3      | 306,897 | 64.2    |
| Finance and Insurance                            | 638   | 90.4  | 5,223  | 56.6      | 254,029 | 49.5    |
| Real Estate and Rental and Leasing               | 633   | 93.2  | 2,670  | 73.5      | 132,832 | 75.9    |
| Administrative, Support, and Waste Management    | 621   | 92.5  | 6,695  | 48.9      | 211,808 | 52.9    |
| Wholesale Trade                                  | 581   | 82.9  | 6,507  | 66.0      | 339,480 | 59.9    |
| Manufacturing                                    | 532   | 88.1  | 12,428 | 36.6      | 578,441 | 34.0    |
| Fransportation and Warehousing                   | 429   | 86.8  | 3,016  | 41.0      | 161,024 | 40.9    |
| Mining, Quarrying, and Oil and Gas Extraction    | 401   | 92.4  | 5,727  | 67.1      | 460,106 | 65.7    |
| Arts, Entertainment, and Recreation              | 180   | 97.8  | 1,733  | 94.1      | 32,345  | 87.7    |
| Agriculture, Forestry, Fishing and Hunting       | 118   | 100.0 | 716    | 100.0     | 28,715  | 100.0   |
| nformation                                       | 113   | 82.5  | 1,381  | 33.5      | 69,652  | 34.2    |
| Educational Services                             | 108   | 93.1  | 2,327  | 52.9      | 60,634  | 55.6    |
| Jtilities                                        | 72    | 85.7  | 649    | 35.1      | 36,861  | 22.3    |
| Management of Companies and Enterprises          | 47    | 53.4  | 1,041  | 16.4      | 69,945  | 24.3    |
| 0                                                |       |       |        |           |         |         |
| ndustries not classified                         | 21    | 100.0 | 18     | 100.0     | 498     | 100.0   |