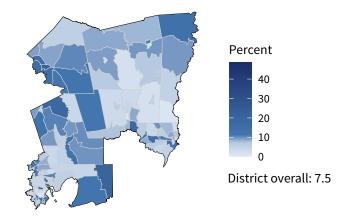

#### Share of workers self-employed by census tract

Source: American Community Survey, 2019 5-Year Estimates (Census)

| Small business employment and payroll by industry |        |       |           |       |                   |       |  |  |
|---------------------------------------------------|--------|-------|-----------|-------|-------------------|-------|--|--|
|                                                   | Emplo  | yers  | Employees |       | Payroll (\$1,000s |       |  |  |
| Industry                                          | Small  | %     | Small     | %     | Small             | %     |  |  |
| Other Services (except Public Administration)     | 1,556  | 98.9  | 9,464     | 98.1  | 230,216           | 97.3  |  |  |
| Construction                                      | 1,443  | 99.7  | 10,698    | 99.8  | 550,699           | 99.8  |  |  |
| Retail Trade                                      | 1,394  | 89.8  | 12,191    | 38.3  | 408,504           | 45.4  |  |  |
| Health Care and Social Assistance                 | 1,337  | 94.0  | 17,866    | 43.6  | 654,011           | 41.2  |  |  |
| Professional, Scientific, and Technical Services  | 1,088  | 97.6  | 5,223     | 70.0  | 258,047           | 71.6  |  |  |
| Accommodation and Food Services                   | 1,009  | 92.3  | 15,570    | 64.6  | 236,486           | 61.8  |  |  |
| Administrative, Support, and Waste Management     | 582    | 94.5  | 4,660     | 52.6  | 157,045           | 60.4  |  |  |
| Finance and Insurance                             | 526    | 88.9  | 4,084     | 61.6  | 191,285           | 55.7  |  |  |
| Manufacturing                                     | 508    | 86.8  | 11,573    | 29.5  | 537,077           | 23.9  |  |  |
| Real Estate and Rental and Leasing                | 507    | 93.5  | 1,548     | 74.2  | 70,221            | 75.9  |  |  |
| Wholesale Trade                                   | 481    | 88.9  | 4,616     | 68.0  | 237,120           | 66.9  |  |  |
| Transportation and Warehousing                    | 387    | 91.1  | 3,027     | 50.1  | 143,863           | 52.7  |  |  |
| Arts, Entertainment, and Recreation               | 176    | 96.7  | 1,557     | 83.9  | 31,137            | 89.6  |  |  |
| Information                                       | 115    | 81.6  | 964       | 39.7  | 31,881            | 31.9  |  |  |
| Educational Services                              | 97     | 98.0  | 1,023     | 56.7  | 19,540            | 52.5  |  |  |
| Agriculture, Forestry, Fishing and Hunting        | 56     | 100.0 | 242       | 100.0 | 10,133            | 100.0 |  |  |
| Mining, Quarrying, and Oil and Gas Extraction     | 56     | 84.8  | 312       | 77.6  | 17,891            | 65.4  |  |  |
| Utilities                                         | 55     | 87.3  | 640       | 54.8  | 42,116            | 40.2  |  |  |
| Management of Companies and Enterprises           | 26     | 53.1  | 321       | 29.9  | 20,093            | 19.9  |  |  |
| Industries not classified                         | 21     | 100.0 | 28        | 100.0 | 629               | 100.0 |  |  |
| Total                                             | 11,362 | 94.2  | 105,607   | 52.0  | 3,847,994         | 48.1  |  |  |