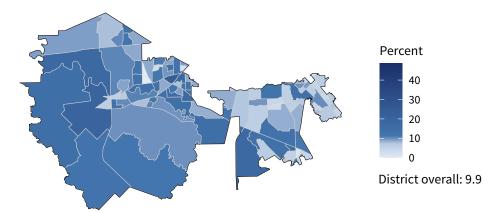

**16,788** small businesses with employees **93.8 percent** of district employers

**189,016** employees of small businesses **53.2 percent** of district employees

#### Share of workers self-employed by census tract

Source: American Community Survey, 2019 5-Year Estimates (Census)

| Small business employment and payroll by ir      | dustry |       |         |       |             |         |
|--------------------------------------------------|--------|-------|---------|-------|-------------|---------|
|                                                  | Emplo  | yers  | Emplo   | yees  | Payroll (\$ | 1,000s) |
| Industry                                         | Small  | %     | Small   | %     | Small       | %       |
| Professional, Scientific, and Technical Services | 2,770  | 97.6  | 17,503  | 73.1  | 1,434,118   | 67.3    |
| Health Care and Social Assistance                | 1,751  | 95.6  | 19,232  | 64.2  | 780,409     | 56.7    |
| Construction                                     | 1,640  | 97.0  | 25,208  | 71.9  | 1,623,247   | 70.6    |
| Other Services (except Public Administration)    | 1,599  | 96.9  | 15,318  | 76.0  | 512,428     | 71.9    |
| Accommodation and Food Services                  | 1,525  | 92.9  | 25,726  | 60.2  | 511,627     | 60.2    |
| Retail Trade                                     | 1,500  | 86.6  | 11,658  | 26.2  | 441,014     | 33.7    |
| Wholesale Trade                                  | 1,333  | 88.3  | 16,102  | 61.2  | 1,136,049   | 57.1    |
| Administrative, Support, and Waste Management    | 935    | 92.2  | 14,055  | 52.4  | 592,128     | 57.2    |
| Real Estate and Rental and Leasing               | 852    | 93.0  | 4,700   | 63.0  | 265,806     | 60.9    |
| Manufacturing                                    | 839    | 92.2  | 16,975  | 48.9  | 987,300     | 42.9    |
| Finance and Insurance                            | 695    | 85.0  | 4,840   | 27.1  | 347,359     | 25.3    |
| Transportation and Warehousing                   | 422    | 92.7  | 4,052   | 47.6  | 224,391     | 55.4    |
| Arts, Entertainment, and Recreation              | 270    | 92.8  | 3,789   | 55.2  | 76,471      | 54.9    |
| Educational Services                             | 258    | 93.8  | 3,825   | 76.6  | 142,768     | 73.2    |
| Information                                      | 189    | 81.5  | 1,828   | 31.9  | 158,038     | 39.5    |
| Mining, Quarrying, and Oil and Gas Extraction    | 126    | 90.6  | 1,768   | 27.9  | 209,496     | 19.3    |
| Management of Companies and Enterprises          | 66     | 46.8  | 1,734   | 15.0  | 255,894     | 19.6    |
| Utilities                                        | 41     | 80.4  | 670     | 35.9  | 64,103      | 31.6    |
| Industries not classified                        | 37     | 100.0 | 17      | 100.0 | 1,170       | 100.0   |
| Agriculture, Forestry, Fishing and Hunting       | 7      | 100.0 | 16      | 100.0 | 857         | 100.0   |
| Total                                            | 16,788 | 93.8  | 189,016 | 53.2  | 9,764,673   | 50.0    |