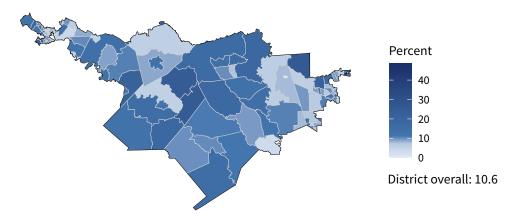

**16,788** small businesses with employees **93.8 percent** of district employers

**189,016** employees of small businesses **53.2 percent** of district employees

#### Share of workers self-employed by census tract

Source: American Community Survey, 2019 5-Year Estimates (Census)

| Small business employment and payroll by ir      | dustry |       |         |       |             |         |
|--------------------------------------------------|--------|-------|---------|-------|-------------|---------|
|                                                  | Emplo  | yers  | Emplo   | yees  | Payroll (\$ | 1,000s) |
| Industry                                         | Small  | %     | Small   | %     | Small       | %       |
| Professional, Scientific, and Technical Services | 2,770  | 97.6  | 17,503  | 73.1  | 1,434,118   | 67.3    |
| Health Care and Social Assistance                | 1,751  | 95.6  | 19,232  | 64.2  | 780,409     | 56.7    |
| Construction                                     | 1,640  | 97.0  | 25,208  | 71.9  | 1,623,247   | 70.6    |
| Other Services (except Public Administration)    | 1,599  | 96.9  | 15,318  | 76.0  | 512,428     | 71.9    |
| Accommodation and Food Services                  | 1,525  | 92.9  | 25,726  | 60.2  | 511,627     | 60.2    |
| Retail Trade                                     | 1,500  | 86.6  | 11,658  | 26.2  | 441,014     | 33.7    |
| Wholesale Trade                                  | 1,333  | 88.3  | 16,102  | 61.2  | 1,136,049   | 57.1    |
| Administrative, Support, and Waste Management    | 935    | 92.2  | 14,055  | 52.4  | 592,128     | 57.2    |
| Real Estate and Rental and Leasing               | 852    | 93.0  | 4,700   | 63.0  | 265,806     | 60.9    |
| Manufacturing                                    | 839    | 92.2  | 16,975  | 48.9  | 987,300     | 42.9    |
| Finance and Insurance                            | 695    | 85.0  | 4,840   | 27.1  | 347,359     | 25.3    |
| Transportation and Warehousing                   | 422    | 92.7  | 4,052   | 47.6  | 224,391     | 55.4    |
| Arts, Entertainment, and Recreation              | 270    | 92.8  | 3,789   | 55.2  | 76,471      | 54.9    |
| Educational Services                             | 258    | 93.8  | 3,825   | 76.6  | 142,768     | 73.2    |
| Information                                      | 189    | 81.5  | 1,828   | 31.9  | 158,038     | 39.5    |
| Mining, Quarrying, and Oil and Gas Extraction    | 126    | 90.6  | 1,768   | 27.9  | 209,496     | 19.3    |
| Management of Companies and Enterprises          | 66     | 46.8  | 1,734   | 15.0  | 255,894     | 19.6    |
| Utilities                                        | 41     | 80.4  | 670     | 35.9  | 64,103      | 31.6    |
| Industries not classified                        | 37     | 100.0 | 17      | 100.0 | 1,170       | 100.0   |
| Agriculture, Forestry, Fishing and Hunting       | 7      | 100.0 | 16      | 100.0 | 857         | 100.0   |
| Total                                            | 16,788 | 93.8  | 189,016 | 53.2  | 9,764,673   | 50.0    |