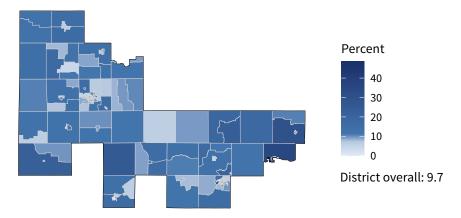

17,906 small businesses with employees
93.3 percent of district employers

**164,934** employees of small businesses **40.4 percent** of district employees

#### Share of workers self-employed by census tract

Source: American Community Survey, 2019 5-Year Estimates (Census)

| Small business employment and payroll by industry |           |       |           |       |                    |       |  |
|---------------------------------------------------|-----------|-------|-----------|-------|--------------------|-------|--|
|                                                   | Employers |       | Employees |       | Payroll (\$1,000s) |       |  |
| Industry                                          | Small     | %     | Small     | %     | Small              | %     |  |
| Professional, Scientific, and Technical Services  | 3,728     | 96.7  | 22,485    | 45.7  | 1,778,044          | 38.6  |  |
| Health Care and Social Assistance                 | 3,000     | 96.7  | 26,015    | 55.2  | 1,209,273          | 51.0  |  |
| Other Services (except Public Administration)     | 1,491     | 97.9  | 14,648    | 77.2  | 460,555            | 69.5  |  |
| Accommodation and Food Services                   | 1,482     | 90.4  | 22,884    | 49.3  | 429,579            | 47.5  |  |
| Retail Trade                                      | 1,408     | 82.1  | 11,694    | 23.4  | 475,762            | 30.9  |  |
| Construction                                      | 1,256     | 98.0  | 12,657    | 74.7  | 783,211            | 66.1  |  |
| Administrative, Support, and Waste Management     | 1,059     | 92.5  | 13,732    | 53.3  | 722,470            | 55.4  |  |
| Real Estate and Rental and Leasing                | 989       | 93.1  | 5,127     | 62.5  | 318,901            | 62.5  |  |
| Finance and Insurance                             | 966       | 83.2  | 7,289     | 14.4  | 591,898            | 13.2  |  |
| Wholesale Trade                                   | 853       | 88.8  | 6,472     | 36.6  | 577,868            | 30.7  |  |
| Educational Services                              | 420       | 98.4  | 4,558     | 92.8  | 123,388            | 89.6  |  |
| Manufacturing                                     | 319       | 90.1  | 5,385     | 36.9  | 299,419            | 26.7  |  |
| Arts, Entertainment, and Recreation               | 281       | 92.1  | 3,817     | 44.7  | 371,635            | 76.9  |  |
| Information                                       | 273       | 79.8  | 4,359     | 23.9  | 403,580            | 18.0  |  |
| Transportation and Warehousing                    | 265       | 90.4  | 2,018     | 32.9  | 82,963             | 20.3  |  |
| Mining, Quarrying, and Oil and Gas Extraction     | 61        | 98.4  | 615       | 99.7  | 68,064             | 99.7  |  |
| Management of Companies and Enterprises           | 57        | 38.8  | 1,071     | 4.6   | 121,801            | 4.3   |  |
| Industries not classified                         | 25        | 100.0 | 16        | 100.0 | 1,026              | 100.0 |  |
| Utilities                                         | 17        | 65.4  | 78        | 7.6   | 7,651              | 7.2   |  |
| Agriculture, Forestry, Fishing and Hunting        | 6         | 100.0 | 14        | 100.0 | 259                | 100.0 |  |
| Total                                             | 17,906    | 93.3  | 164,934   | 40.4  | 8,827,347          | 32.9  |  |