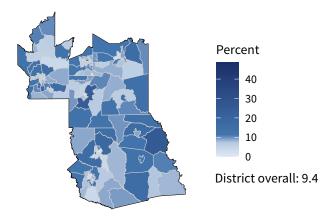

**12,763** small businesses with employees **93.7 percent** of district employers

135,801 employees of small businesses 52.7 percent of district employees

#### Share of workers self-employed by census tract

Source: American Community Survey, 2019 5-Year Estimates (Census)

|                                                  | Emplo | yers  | Employ | Employees |         | 1,000s) |
|--------------------------------------------------|-------|-------|--------|-----------|---------|---------|
| Industry                                         | Small | %     | Small  | %         | Small   | %       |
| Other Services (except Public Administration)    | 1,643 | 97.9  | 12,313 | 91.7      | 327,492 | 88.3    |
| Professional, Scientific, and Technical Services | 1,531 | 97.9  | 8,402  | 77.8      | 523,277 | 77.8    |
| Retail Trade                                     | 1,473 | 88.1  | 12,887 | 36.3      | 456,784 | 45.3    |
| Health Care and Social Assistance                | 1,363 | 93.0  | 19,896 | 40.5      | 858,442 | 38.4    |
| Construction                                     | 1,336 | 99.2  | 12,607 | 89.9      | 642,270 | 90.5    |
| Accommodation and Food Services                  | 1,002 | 93.4  | 19,565 | 66.3      | 306,897 | 64.2    |
| Finance and Insurance                            | 638   | 90.4  | 5,223  | 56.6      | 254,029 | 49.5    |
| Real Estate and Rental and Leasing               | 633   | 93.2  | 2,670  | 73.5      | 132,832 | 75.9    |
| Administrative, Support, and Waste Management    | 621   | 92.5  | 6,695  | 48.9      | 211,808 | 52.9    |
| Wholesale Trade                                  | 581   | 82.9  | 6,507  | 66.0      | 339,480 | 59.9    |
| Manufacturing                                    | 532   | 88.1  | 12,428 | 36.6      | 578,441 | 34.0    |
| Fransportation and Warehousing                   | 429   | 86.8  | 3,016  | 41.0      | 161,024 | 40.9    |
| Mining, Quarrying, and Oil and Gas Extraction    | 401   | 92.4  | 5,727  | 67.1      | 460,106 | 65.7    |
| Arts, Entertainment, and Recreation              | 180   | 97.8  | 1,733  | 94.1      | 32,345  | 87.7    |
| Agriculture, Forestry, Fishing and Hunting       | 118   | 100.0 | 716    | 100.0     | 28,715  | 100.0   |
| nformation                                       | 113   | 82.5  | 1,381  | 33.5      | 69,652  | 34.2    |
| Educational Services                             | 108   | 93.1  | 2,327  | 52.9      | 60,634  | 55.6    |
| Jtilities                                        | 72    | 85.7  | 649    | 35.1      | 36,861  | 22.3    |
| Management of Companies and Enterprises          | 47    | 53.4  | 1,041  | 16.4      | 69,945  | 24.3    |
| 0                                                |       |       |        |           |         |         |
| ndustries not classified                         | 21    | 100.0 | 18     | 100.0     | 498     | 100.0   |