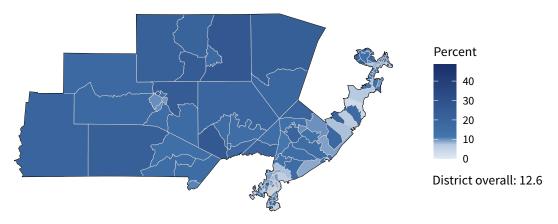

**12,763** small businesses with employees **93.7 percent** of district employers

135,801 employees of small businesses 52.7 percent of district employees

#### Share of workers self-employed by census tract

Source: American Community Survey, 2019 5-Year Estimates (Census)

|                                                  | Emplo | yers  | Employ | Employees |         | 1,000s) |
|--------------------------------------------------|-------|-------|--------|-----------|---------|---------|
| Industry                                         | Small | %     | Small  | %         | Small   | %       |
| Other Services (except Public Administration)    | 1,643 | 97.9  | 12,313 | 91.7      | 327,492 | 88.3    |
| Professional, Scientific, and Technical Services | 1,531 | 97.9  | 8,402  | 77.8      | 523,277 | 77.8    |
| Retail Trade                                     | 1,473 | 88.1  | 12,887 | 36.3      | 456,784 | 45.3    |
| Health Care and Social Assistance                | 1,363 | 93.0  | 19,896 | 40.5      | 858,442 | 38.4    |
| Construction                                     | 1,336 | 99.2  | 12,607 | 89.9      | 642,270 | 90.5    |
| Accommodation and Food Services                  | 1,002 | 93.4  | 19,565 | 66.3      | 306,897 | 64.2    |
| Finance and Insurance                            | 638   | 90.4  | 5,223  | 56.6      | 254,029 | 49.5    |
| Real Estate and Rental and Leasing               | 633   | 93.2  | 2,670  | 73.5      | 132,832 | 75.9    |
| Administrative, Support, and Waste Management    | 621   | 92.5  | 6,695  | 48.9      | 211,808 | 52.9    |
| Wholesale Trade                                  | 581   | 82.9  | 6,507  | 66.0      | 339,480 | 59.9    |
| Manufacturing                                    | 532   | 88.1  | 12,428 | 36.6      | 578,441 | 34.0    |
| Fransportation and Warehousing                   | 429   | 86.8  | 3,016  | 41.0      | 161,024 | 40.9    |
| Mining, Quarrying, and Oil and Gas Extraction    | 401   | 92.4  | 5,727  | 67.1      | 460,106 | 65.7    |
| Arts, Entertainment, and Recreation              | 180   | 97.8  | 1,733  | 94.1      | 32,345  | 87.7    |
| Agriculture, Forestry, Fishing and Hunting       | 118   | 100.0 | 716    | 100.0     | 28,715  | 100.0   |
| nformation                                       | 113   | 82.5  | 1,381  | 33.5      | 69,652  | 34.2    |
| Educational Services                             | 108   | 93.1  | 2,327  | 52.9      | 60,634  | 55.6    |
| Jtilities                                        | 72    | 85.7  | 649    | 35.1      | 36,861  | 22.3    |
| Management of Companies and Enterprises          | 47    | 53.4  | 1,041  | 16.4      | 69,945  | 24.3    |
| 0                                                |       |       |        |           |         |         |
| ndustries not classified                         | 21    | 100.0 | 18     | 100.0     | 498     | 100.0   |