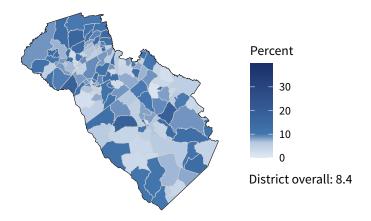

**8,983** small businesses with employees **93.8 percent** of district employers

**85,338** employees of small businesses **48.1 percent** of district employees

#### Share of workers self-employed by census tract

Source: American Community Survey, 2019 5-Year Estimates (Census)

| Eı                                               |       | yers  | Employees |       | Payroll (\$1,000 |       |
|--------------------------------------------------|-------|-------|-----------|-------|------------------|-------|
| Industry                                         | Small | %     | Small     | %     | Small            | %     |
| Other Services (except Public Administration)    | 1,449 | 99.0  | 8,767     | 95.8  | 207,108          | 93.2  |
| Retail Trade                                     | 1,238 | 89.8  | 8,601     | 33.8  | 263,439          | 42.0  |
| Construction                                     | 1,200 | 99.6  | 7,627     | 97.3  | 327,881          | 96.9  |
| Accommodation and Food Services                  | 814   | 94.1  | 12,862    | 65.2  | 179,446          | 61.6  |
| Professional, Scientific, and Technical Services | 788   | 97.9  | 4,015     | 90.9  | 179,138          | 85.0  |
| Health Care and Social Assistance                | 762   | 92.9  | 11,988    | 50.4  | 464,362          | 45.9  |
| Administrative, Support, and Waste Management    | 515   | 93.8  | 3,435     | 46.9  | 99,004           | 41.3  |
| Manufacturing                                    | 495   | 82.6  | 14,640    | 29.0  | 658,869          | 25.1  |
| Wholesale Trade                                  | 388   | 86.4  | 4,058     | 59.4  | 200,737          | 53.5  |
| Real Estate and Rental and Leasing               | 382   | 92.7  | 999       | 74.3  | 35,122           | 71.3  |
| Finance and Insurance                            | 326   | 85.3  | 1,721     | 53.6  | 77,963           | 46.3  |
| Transportation and Warehousing                   | 215   | 81.7  | 1,407     | 20.9  | 57,546           | 20.1  |
| Arts, Entertainment, and Recreation              | 152   | 96.8  | 2,045     | 89.4  | 30,278           | 79.4  |
| Educational Services                             | 93    | 95.9  | 1,282     | 36.5  | 28,027           | 33.6  |
| Agriculture, Forestry, Fishing and Hunting       | 85    | 100.0 | 497       | 100.0 | 19,677           | 100.0 |
| Information                                      | 64    | 80.0  | 689       | 48.4  | 27,492           | 43.8  |
| Management of Companies and Enterprises          | 19    | 47.5  | 307       | 25.8  | 20,395           | 18.6  |
| Industries not classified                        | 17    | 100.0 | 30        | 100.0 | 336              | 100.0 |
| Utilities                                        | 11    | 78.6  | 361       | 18.1  | 27,967           | 13.9  |
| Total                                            | 8,983 | 93.8  | 85,338    | 48.1  | 2,905,032        | 41.7  |