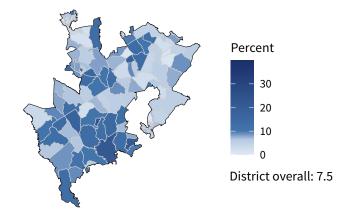

### Share of workers self-employed by census tract

Source: American Community Survey, 2019 5-Year Estimates (Census)

| Small business employment and payroll by industry |           |       |                 |       |             |         |  |  |
|---------------------------------------------------|-----------|-------|-----------------|-------|-------------|---------|--|--|
|                                                   | Employers |       | Employees Payro |       | Payroll (\$ | 1,000s) |  |  |
| Industry                                          | Small     | %     | Small           | %     | Small       | %       |  |  |
| Other Services (except Public Administration)     | 1,419     | 97.4  | 10,404          | 87.5  | 268,211     | 83.5    |  |  |
| Construction                                      | 1,281     | 98.5  | 10,306          | 86.9  | 504,324     | 82.1    |  |  |
| Retail Trade                                      | 1,249     | 86.0  | 9,513           | 25.5  | 299,775     | 32.0    |  |  |
| Professional, Scientific, and Technical Services  | 1,224     | 95.3  | 6,697           | 71.9  | 359,039     | 64.8    |  |  |
| Health Care and Social Assistance                 | 965       | 92.8  | 14,026          | 46.1  | 478,353     | 38.8    |  |  |
| Accommodation and Food Services                   | 917       | 92.7  | 16,597          | 58.2  | 238,337     | 57.7    |  |  |
| Administrative, Support, and Waste Management     | 652       | 90.7  | 6,693           | 32.3  | 207,554     | 20.4    |  |  |
| Finance and Insurance                             | 551       | 86.8  | 3,263           | 53.3  | 180,242     | 50.1    |  |  |
| Real Estate and Rental and Leasing                | 505       | 90.7  | 1,391           | 60.4  | 52,947      | 58.1    |  |  |
| Wholesale Trade                                   | 439       | 84.7  | 4,079           | 48.5  | 217,954     | 44.5    |  |  |
| Manufacturing                                     | 273       | 82.0  | 5,475           | 24.4  | 265,409     | 20.7    |  |  |
| Transportation and Warehousing                    | 239       | 81.0  | 1,790           | 17.9  | 66,996      | 16.4    |  |  |
| Arts, Entertainment, and Recreation               | 186       | 93.9  | 2,409           | 76.9  | 42,106      | 74.5    |  |  |
| Educational Services                              | 144       | 95.4  | 1,694           | 85.6  | 42,718      | 82.5    |  |  |
| Information                                       | 82        | 70.7  | 697             | 12.3  | 33,206      | 12.7    |  |  |
| Agriculture, Forestry, Fishing and Hunting        | 74        | 98.7  | 343             | 99.1  | 14,306      | 99.0    |  |  |
| Management of Companies and Enterprises           | 21        | 39.6  | 406             | 20.3  | 32,943      | 22.0    |  |  |
| Industries not classified                         | 21        | 100.0 | 28              | 100.0 | 572         | 100.0   |  |  |
| Utilities                                         | 18        | 90.0  | 501             | 18.3  | 36,880      | 17.6    |  |  |
| Mining, Quarrying, and Oil and Gas Extraction     | 6         | 60.0  | 84              | 36.2  | 4,169       | 29.3    |  |  |
| Total                                             | 10,230    | 92.2  | 96,396          | 44.7  | 3,346,041   | 39.5    |  |  |