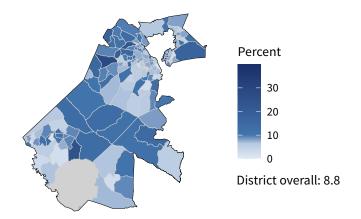

10,230 small businesses with employees 92.2 percent of district employers

**96,396** employees of small businesses **44.7 percent** of district employees

### Share of workers self-employed by census tract

Source: American Community Survey, 2019 5-Year Estimates (Census)

| Small business employment and payroll by industry |           |       |                 |       |             |         |  |  |
|---------------------------------------------------|-----------|-------|-----------------|-------|-------------|---------|--|--|
|                                                   | Employers |       | Employees Payro |       | Payroll (\$ | 1,000s) |  |  |
| Industry                                          | Small     | %     | Small           | %     | Small       | %       |  |  |
| Other Services (except Public Administration)     | 1,419     | 97.4  | 10,404          | 87.5  | 268,211     | 83.5    |  |  |
| Construction                                      | 1,281     | 98.5  | 10,306          | 86.9  | 504,324     | 82.1    |  |  |
| Retail Trade                                      | 1,249     | 86.0  | 9,513           | 25.5  | 299,775     | 32.0    |  |  |
| Professional, Scientific, and Technical Services  | 1,224     | 95.3  | 6,697           | 71.9  | 359,039     | 64.8    |  |  |
| Health Care and Social Assistance                 | 965       | 92.8  | 14,026          | 46.1  | 478,353     | 38.8    |  |  |
| Accommodation and Food Services                   | 917       | 92.7  | 16,597          | 58.2  | 238,337     | 57.7    |  |  |
| Administrative, Support, and Waste Management     | 652       | 90.7  | 6,693           | 32.3  | 207,554     | 20.4    |  |  |
| Finance and Insurance                             | 551       | 86.8  | 3,263           | 53.3  | 180,242     | 50.1    |  |  |
| Real Estate and Rental and Leasing                | 505       | 90.7  | 1,391           | 60.4  | 52,947      | 58.1    |  |  |
| Wholesale Trade                                   | 439       | 84.7  | 4,079           | 48.5  | 217,954     | 44.5    |  |  |
| Manufacturing                                     | 273       | 82.0  | 5,475           | 24.4  | 265,409     | 20.7    |  |  |
| Transportation and Warehousing                    | 239       | 81.0  | 1,790           | 17.9  | 66,996      | 16.4    |  |  |
| Arts, Entertainment, and Recreation               | 186       | 93.9  | 2,409           | 76.9  | 42,106      | 74.5    |  |  |
| Educational Services                              | 144       | 95.4  | 1,694           | 85.6  | 42,718      | 82.5    |  |  |
| Information                                       | 82        | 70.7  | 697             | 12.3  | 33,206      | 12.7    |  |  |
| Agriculture, Forestry, Fishing and Hunting        | 74        | 98.7  | 343             | 99.1  | 14,306      | 99.0    |  |  |
| Management of Companies and Enterprises           | 21        | 39.6  | 406             | 20.3  | 32,943      | 22.0    |  |  |
| Industries not classified                         | 21        | 100.0 | 28              | 100.0 | 572         | 100.0   |  |  |
| Utilities                                         | 18        | 90.0  | 501             | 18.3  | 36,880      | 17.6    |  |  |
| Mining, Quarrying, and Oil and Gas Extraction     | 6         | 60.0  | 84              | 36.2  | 4,169       | 29.3    |  |  |
| Total                                             | 10,230    | 92.2  | 96,396          | 44.7  | 3,346,041   | 39.5    |  |  |