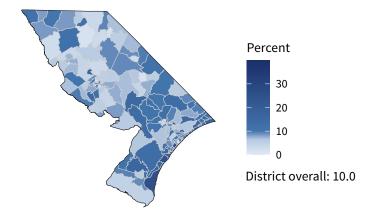

#### Share of workers self-employed by census tract

Source: American Community Survey, 2019 5-Year Estimates (Census)

| Eı                                               |       | yers  | Employees |       | Payroll (\$1,000 |       |
|--------------------------------------------------|-------|-------|-----------|-------|------------------|-------|
| Industry                                         | Small | %     | Small     | %     | Small            | %     |
| Other Services (except Public Administration)    | 1,449 | 99.0  | 8,767     | 95.8  | 207,108          | 93.2  |
| Retail Trade                                     | 1,238 | 89.8  | 8,601     | 33.8  | 263,439          | 42.0  |
| Construction                                     | 1,200 | 99.6  | 7,627     | 97.3  | 327,881          | 96.9  |
| Accommodation and Food Services                  | 814   | 94.1  | 12,862    | 65.2  | 179,446          | 61.6  |
| Professional, Scientific, and Technical Services | 788   | 97.9  | 4,015     | 90.9  | 179,138          | 85.0  |
| Health Care and Social Assistance                | 762   | 92.9  | 11,988    | 50.4  | 464,362          | 45.9  |
| Administrative, Support, and Waste Management    | 515   | 93.8  | 3,435     | 46.9  | 99,004           | 41.3  |
| Manufacturing                                    | 495   | 82.6  | 14,640    | 29.0  | 658,869          | 25.1  |
| Wholesale Trade                                  | 388   | 86.4  | 4,058     | 59.4  | 200,737          | 53.5  |
| Real Estate and Rental and Leasing               | 382   | 92.7  | 999       | 74.3  | 35,122           | 71.3  |
| Finance and Insurance                            | 326   | 85.3  | 1,721     | 53.6  | 77,963           | 46.3  |
| Transportation and Warehousing                   | 215   | 81.7  | 1,407     | 20.9  | 57,546           | 20.1  |
| Arts, Entertainment, and Recreation              | 152   | 96.8  | 2,045     | 89.4  | 30,278           | 79.4  |
| Educational Services                             | 93    | 95.9  | 1,282     | 36.5  | 28,027           | 33.6  |
| Agriculture, Forestry, Fishing and Hunting       | 85    | 100.0 | 497       | 100.0 | 19,677           | 100.0 |
| Information                                      | 64    | 80.0  | 689       | 48.4  | 27,492           | 43.8  |
| Management of Companies and Enterprises          | 19    | 47.5  | 307       | 25.8  | 20,395           | 18.6  |
| Industries not classified                        | 17    | 100.0 | 30        | 100.0 | 336              | 100.0 |
| Utilities                                        | 11    | 78.6  | 361       | 18.1  | 27,967           | 13.9  |
| Total                                            | 8,983 | 93.8  | 85,338    | 48.1  | 2,905,032        | 41.7  |