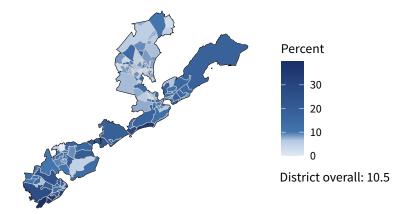

**16,291** small businesses with employees **94.5** percent of district employers

**144,954** employees of small businesses **58.9 percent** of district employees

### Share of workers self-employed by census tract

Source: American Community Survey, 2019 5-Year Estimates (Census)

|                                                  | Employers |       | Employees |       | Payroll (\$1,000s) |       |
|--------------------------------------------------|-----------|-------|-----------|-------|--------------------|-------|
| Industry                                         | Small     | %     | Small     | %     | Small              | %     |
| Professional, Scientific, and Technical Services | 2,437     | 97.3  | 12,278    | 76.1  | 912,996            | 73.5  |
| Construction                                     | 2,111     | 98.9  | 11,886    | 92.4  | 588,680            | 88.0  |
| Retail Trade                                     | 1,678     | 86.5  | 13,014    | 29.8  | 445,839            | 37.1  |
| Other Services (except Public Administration)    | 1,670     | 98.2  | 13,025    | 93.1  | 373,575            | 91.9  |
| Health Care and Social Assistance                | 1,600     | 95.1  | 18,979    | 57.4  | 822,664            | 51.7  |
| Accommodation and Food Services                  | 1,591     | 94.8  | 34,693    | 70.0  | 657,432            | 65.1  |
| Real Estate and Rental and Leasing               | 1,392     | 95.3  | 4,542     | 68.8  | 208,944            | 64.0  |
| Administrative, Support, and Waste Management    | 1,118     | 94.8  | 10,223    | 66.3  | 346,415            | 70.4  |
| Finance and Insurance                            | 616       | 83.6  | 3,391     | 44.2  | 219,853            | 35.6  |
| Wholesale Trade                                  | 515       | 88.2  | 3,181     | 63.0  | 181,872            | 57.6  |
| Arts, Entertainment, and Recreation              | 398       | 98.5  | 6,095     | 84.1  | 143,120            | 88.5  |
| Transportation and Warehousing                   | 378       | 87.9  | 2,893     | 40.2  | 122,829            | 36.6  |
| Manufacturing                                    | 320       | 89.9  | 5,161     | 45.6  | 239,179            | 32.7  |
| Educational Services                             | 239       | 96.4  | 2,966     | 71.7  | 86,271             | 74.3  |
| nformation                                       | 170       | 81.3  | 1,616     | 19.4  | 102,583            | 14.2  |
| Management of Companies and Enterprises          | 43        | 62.3  | 461       | 16.2  | 37,307             | 18.2  |
| Agriculture, Forestry, Fishing and Hunting       | 31        | 100.0 | 97        | 100.0 | 4,412              | 100.0 |
| ndustries not classified                         | 27        | 100.0 | 43        | 100.0 | 1,336              | 100.0 |
| Jtilities                                        | 11        | 84.6  | 367       | 58.4  | 26,315             | 57.2  |
| Mining, Quarrying, and Oil and Gas Extraction    | 6         | 100.0 | 43        | 100.0 | 2,732              | 100.0 |
|                                                  |           |       |           |       |                    |       |