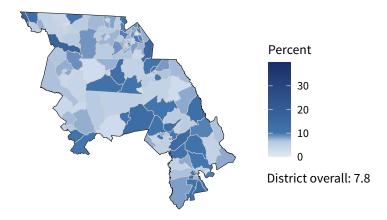

### Share of workers self-employed by census tract

Source: American Community Survey, 2019 5-Year Estimates (Census)

|                                                  | Employers |       | Employees |       | Payroll (\$1,000s) |       |
|--------------------------------------------------|-----------|-------|-----------|-------|--------------------|-------|
| Industry                                         | Small     | %     | Small     | %     | Small              | %     |
| Professional, Scientific, and Technical Services | 2,437     | 97.3  | 12,278    | 76.1  | 912,996            | 73.5  |
| Construction                                     | 2,111     | 98.9  | 11,886    | 92.4  | 588,680            | 88.0  |
| Retail Trade                                     | 1,678     | 86.5  | 13,014    | 29.8  | 445,839            | 37.1  |
| Other Services (except Public Administration)    | 1,670     | 98.2  | 13,025    | 93.1  | 373,575            | 91.9  |
| Health Care and Social Assistance                | 1,600     | 95.1  | 18,979    | 57.4  | 822,664            | 51.7  |
| Accommodation and Food Services                  | 1,591     | 94.8  | 34,693    | 70.0  | 657,432            | 65.1  |
| Real Estate and Rental and Leasing               | 1,392     | 95.3  | 4,542     | 68.8  | 208,944            | 64.0  |
| Administrative, Support, and Waste Management    | 1,118     | 94.8  | 10,223    | 66.3  | 346,415            | 70.4  |
| Finance and Insurance                            | 616       | 83.6  | 3,391     | 44.2  | 219,853            | 35.6  |
| Wholesale Trade                                  | 515       | 88.2  | 3,181     | 63.0  | 181,872            | 57.6  |
| Arts, Entertainment, and Recreation              | 398       | 98.5  | 6,095     | 84.1  | 143,120            | 88.5  |
| Transportation and Warehousing                   | 378       | 87.9  | 2,893     | 40.2  | 122,829            | 36.6  |
| Manufacturing                                    | 320       | 89.9  | 5,161     | 45.6  | 239,179            | 32.7  |
| Educational Services                             | 239       | 96.4  | 2,966     | 71.7  | 86,271             | 74.3  |
| nformation                                       | 170       | 81.3  | 1,616     | 19.4  | 102,583            | 14.2  |
| Management of Companies and Enterprises          | 43        | 62.3  | 461       | 16.2  | 37,307             | 18.2  |
| Agriculture, Forestry, Fishing and Hunting       | 31        | 100.0 | 97        | 100.0 | 4,412              | 100.0 |
| ndustries not classified                         | 27        | 100.0 | 43        | 100.0 | 1,336              | 100.0 |
| Jtilities                                        | 11        | 84.6  | 367       | 58.4  | 26,315             | 57.2  |
| Mining, Quarrying, and Oil and Gas Extraction    | 6         | 100.0 | 43        | 100.0 | 2,732              | 100.0 |
|                                                  |           |       |           |       |                    |       |