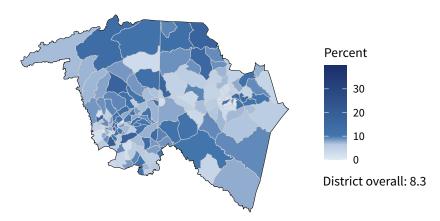

**14,224** small businesses with employees **92.0 percent** of district employers

**149,992** employees of small businesses **41.6** percent of district employees

### Share of workers self-employed by census tract

Source: American Community Survey, 2019 5-Year Estimates (Census)

| Small business employment and payroll by in      | ndustry |           |         |           |           |                    |  |
|--------------------------------------------------|---------|-----------|---------|-----------|-----------|--------------------|--|
|                                                  | Emplo   | Employers |         | Employees |           | Payroll (\$1,000s) |  |
| Industry                                         | Small   | %         | Small   | %         | Small     | %                  |  |
| Professional, Scientific, and Technical Services | 2,029   | 95.6      | 12,274  | 52.5      | 753,732   | 42.5               |  |
| Other Services (except Public Administration)    | 1,765   | 97.6      | 13,324  | 85.1      | 346,526   | 77.9               |  |
| Construction                                     | 1,579   | 97.5      | 12,752  | 77.5      | 689,256   | 72.5               |  |
| Retail Trade                                     | 1,493   | 86.6      | 12,174  | 28.8      | 411,712   | 36.2               |  |
| Health Care and Social Assistance                | 1,342   | 93.5      | 18,300  | 40.1      | 724,456   | 33.4               |  |
| Accommodation and Food Services                  | 1,196   | 91.9      | 22,325  | 60.3      | 365,142   | 60.1               |  |
| Wholesale Trade                                  | 871     | 83.9      | 9,254   | 52.1      | 550,421   | 47.5               |  |
| Administrative, Support, and Waste Management    | 837     | 87.7      | 12,584  | 34.5      | 477,666   | 39.6               |  |
| Real Estate and Rental and Leasing               | 786     | 92.6      | 2,816   | 65.1      | 116,191   | 62.3               |  |
| Finance and Insurance                            | 684     | 84.8      | 4,496   | 36.1      | 277,062   | 32.3               |  |
| Manufacturing                                    | 681     | 84.2      | 15,379  | 27.2      | 769,290   | 21.7               |  |
| Transportation and Warehousing                   | 329     | 77.2      | 3,999   | 27.7      | 190,442   | 29.6               |  |
| Educational Services                             | 230     | 93.5      | 4,244   | 43.1      | 134,998   | 45.2               |  |
| Arts, Entertainment, and Recreation              | 227     | 95.0      | 3,392   | 74.8      | 58,568    | 75.0               |  |
| Information                                      | 131     | 75.7      | 839     | 9.0       | 43,959    | 8.6                |  |
| Management of Companies and Enterprises          | 58      | 45.7      | 1,495   | 11.5      | 118,243   | 10.1               |  |
| Agriculture, Forestry, Fishing and Hunting       | 26      | 96.3      | 70      | 61.9      | 2,123     | 63.7               |  |
| Industries not classified                        | 24      | 100.0     | 37      | 100.0     | 826       | 100.0              |  |
| Mining, Quarrying, and Oil and Gas Extraction    | 7       | 63.6      | 85      | 28.5      | 2,345     | 13.7               |  |
| Utilities                                        | 6       | 60.0      | 153     | 20.0      | 16,091    | 22.3               |  |
| Total                                            | 14,224  | 92.0      | 149,992 | 41.6      | 6,049,049 | 36.0               |  |