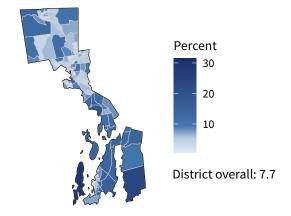

# **Rhode Island Congressional District 1**

**11,139** small businesses with employees **95.4 percent** of district employers

**115,162** employees of small businesses **54.2** percent of district employees

## Share of workers self-employed by census tract

Source: American Community Survey, 2019 5-Year Estimates (Census)

| Small business employment and payroll by industry |           |       |           |       |                    |       |  |  |  |  |
|---------------------------------------------------|-----------|-------|-----------|-------|--------------------|-------|--|--|--|--|
|                                                   | Employers |       | Employees |       | Payroll (\$1,000s) |       |  |  |  |  |
| Industry                                          | Small     | %     | Small     | %     | Small              | %     |  |  |  |  |
| Construction                                      | 1,448     | 99.4  | 8,826     | 95.0  | 590,879            | 93.6  |  |  |  |  |
| Other Services (except Public Administration)     | 1,369     | 98.5  | 8,097     | 92.3  | 263,180            | 89.4  |  |  |  |  |
| Professional, Scientific, and Technical Services  | 1,297     | 96.5  | 9,132     | 81.7  | 630,058            | 79.3  |  |  |  |  |
| Accommodation and Food Services                   | 1,269     | 96.6  | 17,095    | 68.8  | 359,778            | 61.7  |  |  |  |  |
| Retail Trade                                      | 1,234     | 91.0  | 8,511     | 44.8  | 282,614            | 50.2  |  |  |  |  |
| Health Care and Social Assistance                 | 1,071     | 94.9  | 21,304    | 53.4  | 874,611            | 51.1  |  |  |  |  |
| Administrative, Support, and Waste Management     | 693       | 93.8  | 4,997     | 53.4  | 206,906            | 50.5  |  |  |  |  |
| Manufacturing                                     | 603       | 94.7  | 13,165    | 71.4  | 663,684            | 63.9  |  |  |  |  |
| Wholesale Trade                                   | 506       | 90.4  | 6,012     | 65.2  | 381,006            | 60.8  |  |  |  |  |
| Real Estate and Rental and Leasing                | 447       | 94.9  | 2,131     | 81.6  | 105,343            | 83.8  |  |  |  |  |
| Transportation and Warehousing                    | 310       | 93.1  | 1,976     | 40.8  | 92,355             | 45.8  |  |  |  |  |
| Finance and Insurance                             | 298       | 82.8  | 2,918     | 17.4  | 216,745            | 16.5  |  |  |  |  |
| Arts, Entertainment, and Recreation               | 253       | 96.6  | 3,385     | 82.7  | 97,110             | 87.7  |  |  |  |  |
| Educational Services                              | 196       | 94.7  | 4,944     | 23.7  | 204,428            | 24.1  |  |  |  |  |
| Information                                       | 120       | 85.7  | 1,160     | 60.5  | 52,942             | 49.7  |  |  |  |  |
| Management of Companies and Enterprises           | 39        | 60.0  | 1,335     | 13.0  | 82,068             | 7.9   |  |  |  |  |
| Industries not classified                         | 19        | 100.0 | 36        | 100.0 | 1,409              | 100.0 |  |  |  |  |
| Agriculture, Forestry, Fishing and Hunting        | 16        | 100.0 | 34        | 100.0 | 1,894              | 100.0 |  |  |  |  |
| Mining, Quarrying, and Oil and Gas Extraction     | 7         | 100.0 | 79        | 100.0 | 5,620              | 100.0 |  |  |  |  |
| Total                                             | 11,139    | 95.4  | 115,162   | 54.2  | 5,115,198          | 48.6  |  |  |  |  |