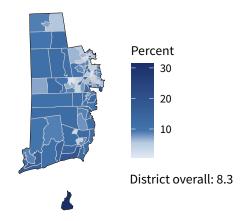

# **Rhode Island Congressional District 2**

**12,299** small businesses with employees **94.1 percent** of district employers

**115,389** employees of small businesses **51.3** percent of district employees

## Share of workers self-employed by census tract

Source: American Community Survey, 2019 5-Year Estimates (Census)

| Small business employment and payroll by industry |           |       |           |       |                    |       |  |  |  |  |
|---------------------------------------------------|-----------|-------|-----------|-------|--------------------|-------|--|--|--|--|
|                                                   | Employers |       | Employees |       | Payroll (\$1,000s) |       |  |  |  |  |
| Industry                                          | Small     | %     | Small     | %     | Small              | %     |  |  |  |  |
| Construction                                      | 1,796     | 99.7  | 9,080     | 92.4  | 564,813            | 88.2  |  |  |  |  |
| Professional, Scientific, and Technical Services  | 1,462     | 95.9  | 8,127     | 72.1  | 532,900            | 71.8  |  |  |  |  |
| Other Services (except Public Administration)     | 1,420     | 97.6  | 8,249     | 89.2  | 294,523            | 89.3  |  |  |  |  |
| Accommodation and Food Services                   | 1,378     | 95.5  | 19,830    | 73.6  | 421,074            | 73.5  |  |  |  |  |
| Retail Trade                                      | 1,306     | 85.5  | 10,047    | 34.5  | 355,265            | 40.1  |  |  |  |  |
| Health Care and Social Assistance                 | 1,130     | 94.6  | 20,365    | 43.8  | 926,812            | 37.8  |  |  |  |  |
| Administrative, Support, and Waste Management     | 892       | 94.9  | 8,140     | 64.4  | 311,525            | 67.3  |  |  |  |  |
| Manufacturing                                     | 597       | 94.2  | 10,725    | 50.2  | 547,830            | 43.5  |  |  |  |  |
| Wholesale Trade                                   | 542       | 87.7  | 5,707     | 50.0  | 365,170            | 45.5  |  |  |  |  |
| Real Estate and Rental and Leasing                | 457       | 93.1  | 1,905     | 72.5  | 91,549             | 70.6  |  |  |  |  |
| Finance and Insurance                             | 369       | 81.5  | 3,054     | 24.4  | 274,380            | 20.9  |  |  |  |  |
| Transportation and Warehousing                    | 329       | 91.1  | 2,846     | 45.2  | 145,903            | 49.5  |  |  |  |  |
| Arts, Entertainment, and Recreation               | 277       | 95.8  | 2,480     | 49.0  | 78,598             | 62.2  |  |  |  |  |
| Educational Services                              | 180       | 94.2  | 2,226     | 24.0  | 83,647             | 25.4  |  |  |  |  |
| Information                                       | 124       | 83.2  | 1,456     | 31.4  | 115,505            | 29.2  |  |  |  |  |
| Management of Companies and Enterprises           | 28        | 40.0  | 856       | 15.9  | 47,985             | 7.0   |  |  |  |  |
| Agriculture, Forestry, Fishing and Hunting        | 25        | 100.0 | 129       | 100.0 | 6,848              | 100.0 |  |  |  |  |
| Industries not classified                         | 14        | 100.0 | 12        | 100.0 | 394                | 100.0 |  |  |  |  |
| Utilities                                         | 10        | 58.8  | 110       | 30.7  | 14,275             | 36.6  |  |  |  |  |
| Mining, Quarrying, and Oil and Gas Extraction     | 6         | 85.7  | 45        | 68.2  | 3,252              | 67.2  |  |  |  |  |
| Total                                             | 12,299    | 94.1  | 115,389   | 51.3  | 5,182,248          | 45.1  |  |  |  |  |