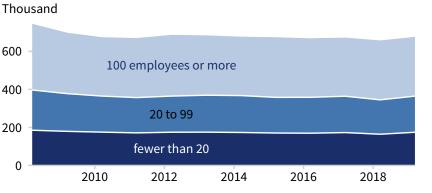

## **Employment by establishment size**

In 2019, 44,748 establishments employed 680,204 people. Establishments with fewer than 20 employees accounted for 25.7 percent of employment, and establishments with 20 to 99 employees accounted for 28.0 percent. Total employment rose by 2.9 percent from 2018. Source of data: County Business Patterns