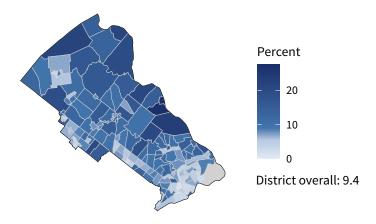

**18,151** small businesses with employees **95.3 percent** of district employers

**175,484** employees of small businesses **58.8 percent** of district employees

#### Share of workers self-employed by census tract

Source: American Community Survey, 2019 5-Year Estimates (Census)

| Small business employment and payroll by industry |        |                  |         |       |                    |       |  |  |  |
|---------------------------------------------------|--------|------------------|---------|-------|--------------------|-------|--|--|--|
|                                                   | Emplo  | <b>Employers</b> |         | yees  | Payroll (\$1,000s) |       |  |  |  |
| Industry                                          | Small  | %                | Small   | %     | Small              | %     |  |  |  |
| Construction                                      | 2,617  | 99.4             | 16,134  | 92.1  | 1,110,454          | 91.4  |  |  |  |
| Professional, Scientific, and Technical Services  | 2,519  | 97.1             | 13,513  | 69.5  | 1,022,305          | 62.9  |  |  |  |
| Other Services (except Public Administration)     | 1,952  | 98.9             | 13,226  | 94.1  | 396,661            | 92.2  |  |  |  |
| Health Care and Social Assistance                 | 1,793  | 95.0             | 30,361  | 53.5  | 1,221,564          | 51.0  |  |  |  |
| Retail Trade                                      | 1,636  | 88.8             | 15,848  | 36.6  | 612,425            | 48.2  |  |  |  |
| Accommodation and Food Services                   | 1,375  | 96.1             | 18,588  | 70.6  | 313,820            | 69.6  |  |  |  |
| Administrative, Support, and Waste Management     | 1,254  | 95.1             | 9,555   | 68.0  | 426,449            | 66.2  |  |  |  |
| Wholesale Trade                                   | 1,207  | 90.6             | 13,620  | 63.6  | 917,284            | 64.3  |  |  |  |
| Manufacturing                                     | 999    | 92.6             | 20,818  | 58.2  | 1,218,030          | 58.8  |  |  |  |
| Finance and Insurance                             | 806    | 90.2             | 4,962   | 50.6  | 349,548            | 42.0  |  |  |  |
| Real Estate and Rental and Leasing                | 627    | 93.6             | 2,781   | 74.3  | 136,795            | 72.9  |  |  |  |
| Transportation and Warehousing                    | 610    | 91.2             | 3,700   | 38.3  | 170,697            | 36.8  |  |  |  |
| Arts, Entertainment, and Recreation               | 306    | 96.2             | 4,519   | 53.8  | 84,343             | 47.8  |  |  |  |
| Educational Services                              | 256    | 95.5             | 4,422   | 69.9  | 159,936            | 74.6  |  |  |  |
| Information                                       | 187    | 85.4             | 2,159   | 47.2  | 170,191            | 49.9  |  |  |  |
| Management of Companies and Enterprises           | 51     | 49.0             | 1,076   | 17.0  | 84,250             | 15.3  |  |  |  |
| Industries not classified                         | 16     | 100.0            | 21      | 100.0 | 611                | 100.0 |  |  |  |
| Agriculture, Forestry, Fishing and Hunting        | 9      | 100.0            | 20      | 100.0 | 571                | 100.0 |  |  |  |
| Utilities                                         | 9      | 56.2             | 36      | 7.8   | 3,160              | 5.3   |  |  |  |
| Mining, Quarrying, and Oil and Gas Extraction     | 6      | 75.0             | 125     | 61.9  | 7,932              | 68.9  |  |  |  |
| Total                                             | 18,151 | 95.3             | 175,484 | 58.8  | 8,407,026          | 58.5  |  |  |  |