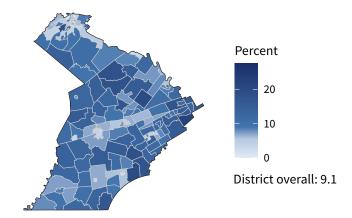

**8,752** small businesses with employees **94.6 percent** of district employers

**84,140** employees of small businesses **45.3 percent** of district employees

Share of workers self-employed by census tract