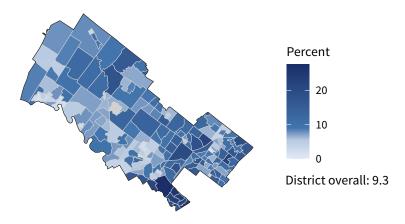

**18,091** small businesses with employees **93.5 percent** of district employers

**204,511** employees of small businesses **45.3 percent** of district employees

#### Share of workers self-employed by census tract

Source: American Community Survey, 2019 5-Year Estimates (Census)

| Small business employment and payroll by industry |           |       |           |       |                    |       |  |  |  |
|---------------------------------------------------|-----------|-------|-----------|-------|--------------------|-------|--|--|--|
|                                                   | Employers |       | Employees |       | Payroll (\$1,000s) |       |  |  |  |
| Industry                                          | Small     | %     | Small     | %     | Small              | %     |  |  |  |
| Professional, Scientific, and Technical Services  | 3,010     | 95.8  | 24,710    | 57.3  | 2,227,659          | 51.2  |  |  |  |
| Other Services (except Public Administration)     | 2,127     | 98.2  | 17,213    | 94.0  | 540,734            | 92.1  |  |  |  |
| Construction                                      | 2,032     | 98.5  | 17,361    | 68.0  | 1,377,764          | 67.0  |  |  |  |
| Health Care and Social Assistance                 | 2,003     | 94.3  | 33,451    | 46.6  | 1,496,284          | 44.6  |  |  |  |
| Retail Trade                                      | 1,473     | 82.2  | 13,364    | 27.0  | 507,424            | 34.7  |  |  |  |
| Accommodation and Food Services                   | 1,381     | 93.7  | 18,536    | 61.8  | 328,495            | 55.9  |  |  |  |
| Administrative, Support, and Waste Management     | 1,266     | 90.9  | 13,369    | 34.0  | 731,599            | 38.1  |  |  |  |
| Wholesale Trade                                   | 1,033     | 89.1  | 12,437    | 52.0  | 1,043,718          | 45.5  |  |  |  |
| Finance and Insurance                             | 1,023     | 86.3  | 8,838     | 23.8  | 907,641            | 21.1  |  |  |  |
| Manufacturing                                     | 726       | 91.9  | 15,510    | 43.0  | 934,144            | 31.6  |  |  |  |
| Real Estate and Rental and Leasing                | 691       | 94.1  | 5,403     | 74.1  | 411,576            | 76.5  |  |  |  |
| Educational Services                              | 366       | 96.1  | 7,883     | 64.4  | 316,935            | 67.9  |  |  |  |
| Arts, Entertainment, and Recreation               | 358       | 95.5  | 4,833     | 60.3  | 130,756            | 74.3  |  |  |  |
| Transportation and Warehousing                    | 351       | 90.9  | 4,582     | 46.4  | 179,234            | 41.2  |  |  |  |
| Information                                       | 237       | 80.3  | 4,643     | 33.3  | 414,492            | 33.5  |  |  |  |
| Management of Companies and Enterprises           | 75        | 42.9  | 1,953     | 8.7   | 157,280            | 5.5   |  |  |  |
| Industries not classified                         | 18        | 100.0 | 26        | 100.0 | 2,315              | 100.0 |  |  |  |
| Mining, Quarrying, and Oil and Gas Extraction     | 15        | 93.8  | 298       | 93.4  | 23,645             | 93.9  |  |  |  |
| Agriculture, Forestry, Fishing and Hunting        | 11        | 100.0 | 31        | 100.0 | 1,135              | 100.0 |  |  |  |
| Utilities                                         | 6         | 37.5  | 70        | 2.7   | 4,669              | 1.3   |  |  |  |
| Total                                             | 18,091    | 93.5  | 204,511   | 45.3  | 11,737,499         | 39.1  |  |  |  |