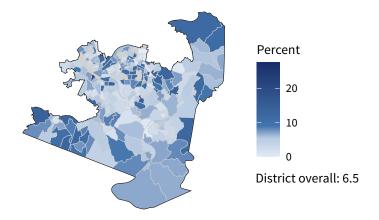

Source: American Community Survey, 2019 5-Year Estimates (Census)

| Small business employment and payroll by industry |           |       |           |       |                    |       |  |  |  |
|---------------------------------------------------|-----------|-------|-----------|-------|--------------------|-------|--|--|--|
|                                                   | Employers |       | Employees |       | Payroll (\$1,000s) |       |  |  |  |
| Industry                                          | Small     | %     | Small     | %     | Small              | %     |  |  |  |
| Retail Trade                                      | 1,410     | 90.4  | 9,479     | 39.2  | 283,133            | 46.1  |  |  |  |
| Other Services (except Public Administration)     | 1,238     | 98.8  | 6,815     | 89.2  | 196,218            | 85.3  |  |  |  |
| Accommodation and Food Services                   | 1,142     | 97.2  | 10,176    | 75.2  | 175,035            | 74.4  |  |  |  |
| Health Care and Social Assistance                 | 1,134     | 93.1  | 21,798    | 36.4  | 817,370            | 28.4  |  |  |  |
| Construction                                      | 882       | 99.4  | 4,849     | 70.2  | 322,169            | 63.2  |  |  |  |
| Transportation and Warehousing                    | 500       | 95.2  | 1,688     | 23.8  | 63,066             | 23.3  |  |  |  |
| Professional, Scientific, and Technical Services  | 459       | 93.9  | 2,525     | 68.9  | 127,824            | 65.7  |  |  |  |
| Wholesale Trade                                   | 428       | 89.2  | 5,857     | 64.2  | 337,619            | 58.0  |  |  |  |
| Manufacturing                                     | 367       | 92.7  | 8,249     | 54.4  | 452,171            | 55.2  |  |  |  |
| Administrative, Support, and Waste Management     | 356       | 92.7  | 3,498     | 65.1  | 98,187             | 46.4  |  |  |  |
| Real Estate and Rental and Leasing                | 289       | 92.3  | 1,304     | 74.1  | 59,368             | 70.3  |  |  |  |
| Finance and Insurance                             | 225       | 88.9  | 1,244     | 47.8  | 57,514             | 44.7  |  |  |  |
| Educational Services                              | 158       | 94.0  | 4,622     | 22.7  | 198,424            | 19.8  |  |  |  |
| Arts, Entertainment, and Recreation               | 114       | 94.2  | 1,219     | 39.2  | 25,819             | 27.8  |  |  |  |
| Information                                       | 63        | 80.8  | 250       | 18.9  | 16,416             | 20.1  |  |  |  |
| Management of Companies and Enterprises           | 15        | 46.9  | 556       | 14.2  | 41,342             | 13.2  |  |  |  |
| Industries not classified                         | 11        | 100.0 | 9         | 100.0 | 303                | 100.0 |  |  |  |
| Total                                             | 8,752     | 94.6  | 84,140    | 45.3  | 3,271,993          | 39.6  |  |  |  |