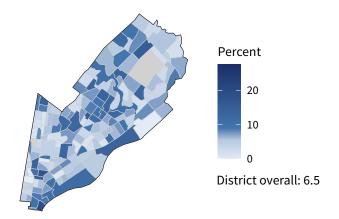

**8,752** small businesses with employees **94.6 percent** of district employers

**84,140** employees of small businesses **45.3 percent** of district employees

Share of workers self-employed by census tract

Source: American Community Survey, 2019 5-Year Estimates (Census)

| Small business employment and payroll by industry |           |       |           |       |                    |       |  |  |  |
|---------------------------------------------------|-----------|-------|-----------|-------|--------------------|-------|--|--|--|
|                                                   | Employers |       | Employees |       | Payroll (\$1,000s) |       |  |  |  |
| Industry                                          | Small     | %     | Small     | %     | Small              | %     |  |  |  |
| Retail Trade                                      | 1,410     | 90.4  | 9,479     | 39.2  | 283,133            | 46.1  |  |  |  |
| Other Services (except Public Administration)     | 1,238     | 98.8  | 6,815     | 89.2  | 196,218            | 85.3  |  |  |  |
| Accommodation and Food Services                   | 1,142     | 97.2  | 10,176    | 75.2  | 175,035            | 74.4  |  |  |  |
| Health Care and Social Assistance                 | 1,134     | 93.1  | 21,798    | 36.4  | 817,370            | 28.4  |  |  |  |
| Construction                                      | 882       | 99.4  | 4,849     | 70.2  | 322,169            | 63.2  |  |  |  |
| Transportation and Warehousing                    | 500       | 95.2  | 1,688     | 23.8  | 63,066             | 23.3  |  |  |  |
| Professional, Scientific, and Technical Services  | 459       | 93.9  | 2,525     | 68.9  | 127,824            | 65.7  |  |  |  |
| Wholesale Trade                                   | 428       | 89.2  | 5,857     | 64.2  | 337,619            | 58.0  |  |  |  |
| Manufacturing                                     | 367       | 92.7  | 8,249     | 54.4  | 452,171            | 55.2  |  |  |  |
| Administrative, Support, and Waste Management     | 356       | 92.7  | 3,498     | 65.1  | 98,187             | 46.4  |  |  |  |
| Real Estate and Rental and Leasing                | 289       | 92.3  | 1,304     | 74.1  | 59,368             | 70.3  |  |  |  |
| Finance and Insurance                             | 225       | 88.9  | 1,244     | 47.8  | 57,514             | 44.7  |  |  |  |
| Educational Services                              | 158       | 94.0  | 4,622     | 22.7  | 198,424            | 19.8  |  |  |  |
| Arts, Entertainment, and Recreation               | 114       | 94.2  | 1,219     | 39.2  | 25,819             | 27.8  |  |  |  |
| Information                                       | 63        | 80.8  | 250       | 18.9  | 16,416             | 20.1  |  |  |  |
| Management of Companies and Enterprises           | 15        | 46.9  | 556       | 14.2  | 41,342             | 13.2  |  |  |  |
| Industries not classified                         | 11        | 100.0 | 9         | 100.0 | 303                | 100.0 |  |  |  |
| Total                                             | 8,752     | 94.6  | 84,140    | 45.3  | 3,271,993          | 39.6  |  |  |  |