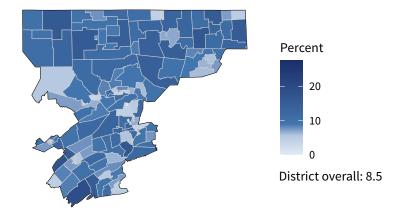

**12,984** small businesses with employees **93.7 percent** of district employers

**136,691** employees of small businesses **43.4 percent** of district employees

#### Share of workers self-employed by census tract

Source: American Community Survey, 2019 5-Year Estimates (Census)

| Small business employment and payroll by industry |           |       |           |       |                    |       |  |  |  |
|---------------------------------------------------|-----------|-------|-----------|-------|--------------------|-------|--|--|--|
|                                                   | Employers |       | Employees |       | Payroll (\$1,000s) |       |  |  |  |
| Industry                                          | Small     | %     | Small     | %     | Small              | %     |  |  |  |
| Other Services (except Public Administration)     | 1,698     | 98.0  | 12,355    | 88.7  | 394,963            | 89.2  |  |  |  |
| Professional, Scientific, and Technical Services  | 1,675     | 96.1  | 8,935     | 73.5  | 654,109            | 77.2  |  |  |  |
| Health Care and Social Assistance                 | 1,616     | 94.7  | 27,085    | 44.8  | 1,181,755          | 38.6  |  |  |  |
| Construction                                      | 1,474     | 98.9  | 11,111    | 84.7  | 828,201            | 83.4  |  |  |  |
| Retail Trade                                      | 1,434     | 87.8  | 11,358    | 33.5  | 425,655            | 44.0  |  |  |  |
| Accommodation and Food Services                   | 1,298     | 94.6  | 16,802    | 59.9  | 301,003            | 53.2  |  |  |  |
| Administrative, Support, and Waste Management     | 824       | 93.0  | 9,715     | 46.6  | 405,662            | 46.8  |  |  |  |
| Wholesale Trade                                   | 598       | 87.6  | 7,321     | 68.9  | 532,606            | 66.0  |  |  |  |
| Finance and Insurance                             | 563       | 86.3  | 3,798     | 23.5  | 354,677            | 19.3  |  |  |  |
| Real Estate and Rental and Leasing                | 472       | 91.5  | 3,803     | 67.3  | 237,977            | 69.7  |  |  |  |
| Manufacturing                                     | 380       | 92.7  | 7,215     | 43.6  | 493,933            | 35.9  |  |  |  |
| Educational Services                              | 275       | 93.5  | 7,017     | 33.9  | 283,981            | 35.6  |  |  |  |
| Transportation and Warehousing                    | 271       | 76.8  | 3,727     | 16.5  | 177,265            | 12.7  |  |  |  |
| Arts, Entertainment, and Recreation               | 250       | 92.6  | 3,913     | 19.9  | 391,395            | 36.8  |  |  |  |
| Information                                       | 149       | 82.8  | 1,348     | 16.8  | 76,395             | 7.1   |  |  |  |
| Management of Companies and Enterprises           | 37        | 42.5  | 1,144     | 10.2  | 101,837            | 7.9   |  |  |  |
| Industries not classified                         | 17        | 100.0 | 8         | 100.0 | 402                | 100.0 |  |  |  |
| Utilities                                         | 6         | 54.5  | 33        | 2.6   | 1,783              | 1.3   |  |  |  |
| Total                                             | 12,984    | 93.7  | 136,691   | 43.4  | 6,843,836          | 38.3  |  |  |  |