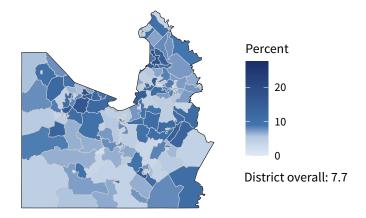

**8,752** small businesses with employees **94.6 percent** of district employers

**84,140** employees of small businesses **45.3 percent** of district employees

Share of workers self-employed by census tract

Source: American Community Survey, 2019 5-Year Estimates (Census)

| Small business employment and payroll by industry |           |       |           |       |                    |       |  |  |  |
|---------------------------------------------------|-----------|-------|-----------|-------|--------------------|-------|--|--|--|
|                                                   | Employers |       | Employees |       | Payroll (\$1,000s) |       |  |  |  |
| Industry                                          | Small     | %     | Small     | %     | Small              | %     |  |  |  |
| Retail Trade                                      | 1,410     | 90.4  | 9,479     | 39.2  | 283,133            | 46.1  |  |  |  |
| Other Services (except Public Administration)     | 1,238     | 98.8  | 6,815     | 89.2  | 196,218            | 85.3  |  |  |  |
| Accommodation and Food Services                   | 1,142     | 97.2  | 10,176    | 75.2  | 175,035            | 74.4  |  |  |  |
| Health Care and Social Assistance                 | 1,134     | 93.1  | 21,798    | 36.4  | 817,370            | 28.4  |  |  |  |
| Construction                                      | 882       | 99.4  | 4,849     | 70.2  | 322,169            | 63.2  |  |  |  |
| Transportation and Warehousing                    | 500       | 95.2  | 1,688     | 23.8  | 63,066             | 23.3  |  |  |  |
| Professional, Scientific, and Technical Services  | 459       | 93.9  | 2,525     | 68.9  | 127,824            | 65.7  |  |  |  |
| Wholesale Trade                                   | 428       | 89.2  | 5,857     | 64.2  | 337,619            | 58.0  |  |  |  |
| Manufacturing                                     | 367       | 92.7  | 8,249     | 54.4  | 452,171            | 55.2  |  |  |  |
| Administrative, Support, and Waste Management     | 356       | 92.7  | 3,498     | 65.1  | 98,187             | 46.4  |  |  |  |
| Real Estate and Rental and Leasing                | 289       | 92.3  | 1,304     | 74.1  | 59,368             | 70.3  |  |  |  |
| Finance and Insurance                             | 225       | 88.9  | 1,244     | 47.8  | 57,514             | 44.7  |  |  |  |
| Educational Services                              | 158       | 94.0  | 4,622     | 22.7  | 198,424            | 19.8  |  |  |  |
| Arts, Entertainment, and Recreation               | 114       | 94.2  | 1,219     | 39.2  | 25,819             | 27.8  |  |  |  |
| Information                                       | 63        | 80.8  | 250       | 18.9  | 16,416             | 20.1  |  |  |  |
| Management of Companies and Enterprises           | 15        | 46.9  | 556       | 14.2  | 41,342             | 13.2  |  |  |  |
| Industries not classified                         | 11        | 100.0 | 9         | 100.0 | 303                | 100.0 |  |  |  |
| Total                                             | 8,752     | 94.6  | 84,140    | 45.3  | 3,271,993          | 39.6  |  |  |  |