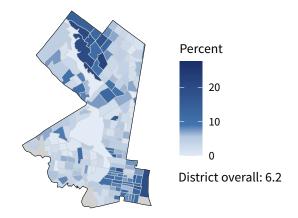

**12,266** small businesses with employees **93.5** percent of district employers

**144,718** employees of small businesses **37.2 percent** of district employees

#### Share of workers self-employed by census tract

Source: American Community Survey, 2019 5-Year Estimates (Census)

| Small business employment and payroll by industry |           |       |           |       |                    |       |  |  |  |
|---------------------------------------------------|-----------|-------|-----------|-------|--------------------|-------|--|--|--|
|                                                   | Employers |       | Employees |       | Payroll (\$1,000s) |       |  |  |  |
| Industry                                          | Small     | %     | Small     | %     | Small              | %     |  |  |  |
| Professional, Scientific, and Technical Services  | 2,152     | 93.7  | 22,598    | 49.2  | 2,360,102          | 46.8  |  |  |  |
| Accommodation and Food Services                   | 2,017     | 96.6  | 25,488    | 64.6  | 563,978            | 57.7  |  |  |  |
| Other Services (except Public Administration)     | 1,762     | 97.7  | 13,811    | 76.4  | 571,928            | 77.7  |  |  |  |
| Retail Trade                                      | 1,617     | 92.0  | 7,500     | 35.6  | 223,018            | 42.3  |  |  |  |
| Health Care and Social Assistance                 | 1,512     | 93.9  | 27,768    | 28.1  | 1,063,667          | 19.2  |  |  |  |
| Real Estate and Rental and Leasing                | 595       | 93.3  | 5,043     | 78.0  | 334,773            | 74.8  |  |  |  |
| Construction                                      | 434       | 98.6  | 2,956     | 89.2  | 246,969            | 80.7  |  |  |  |
| Administrative, Support, and Waste Management     | 419       | 85.0  | 8,670     | 46.7  | 339,750            | 44.9  |  |  |  |
| Finance and Insurance                             | 369       | 74.7  | 6,085     | 21.9  | 738,581            | 19.9  |  |  |  |
| Educational Services                              | 302       | 91.5  | 10,569    | 15.9  | 473,843            | 12.0  |  |  |  |
| Wholesale Trade                                   | 290       | 89.5  | 2,380     | 59.2  | 135,683            | 41.0  |  |  |  |
| Arts, Entertainment, and Recreation               | 283       | 95.0  | 4,604     | 67.1  | 179,162            | 74.1  |  |  |  |
| Manufacturing                                     | 218       | 97.8  | 2,432     | 92.4  | 113,699            | 87.9  |  |  |  |
| Information                                       | 190       | 76.9  | 2,527     | 15.1  | 179,063            | 7.5   |  |  |  |
| Transportation and Warehousing                    | 110       | 87.3  | 1,295     | 31.2  | 45,250             | 16.4  |  |  |  |
| Management of Companies and Enterprises           | 27        | 33.8  | 921       | 13.5  | 96,422             | 12.3  |  |  |  |
| Industries not classified                         | 16        | 100.0 | 24        | 100.0 | 952                | 100.0 |  |  |  |
| Utilities                                         | 3         | 42.9  | 21        | 1.5   | 2,050              | 1.2   |  |  |  |
| Total                                             | 12,266    | 93.5  | 144,718   | 37.2  | 7,673,782          | 29.1  |  |  |  |