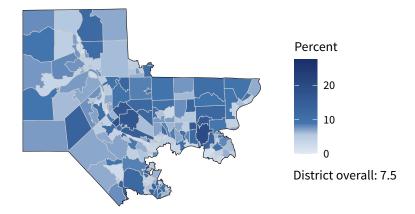

#### Share of workers self-employed by census tract

Source: American Community Survey, 2019 5-Year Estimates (Census)

| Small business employment and payroll by industry |        |                  |         |       |                    |       |  |  |  |
|---------------------------------------------------|--------|------------------|---------|-------|--------------------|-------|--|--|--|
|                                                   | Emplo  | <b>Employers</b> |         | yees  | Payroll (\$1,000s) |       |  |  |  |
| Industry                                          | Small  | %                | Small   | %     | Small              | %     |  |  |  |
| Construction                                      | 2,617  | 99.4             | 16,134  | 92.1  | 1,110,454          | 91.4  |  |  |  |
| Professional, Scientific, and Technical Services  | 2,519  | 97.1             | 13,513  | 69.5  | 1,022,305          | 62.9  |  |  |  |
| Other Services (except Public Administration)     | 1,952  | 98.9             | 13,226  | 94.1  | 396,661            | 92.2  |  |  |  |
| Health Care and Social Assistance                 | 1,793  | 95.0             | 30,361  | 53.5  | 1,221,564          | 51.0  |  |  |  |
| Retail Trade                                      | 1,636  | 88.8             | 15,848  | 36.6  | 612,425            | 48.2  |  |  |  |
| Accommodation and Food Services                   | 1,375  | 96.1             | 18,588  | 70.6  | 313,820            | 69.6  |  |  |  |
| Administrative, Support, and Waste Management     | 1,254  | 95.1             | 9,555   | 68.0  | 426,449            | 66.2  |  |  |  |
| Wholesale Trade                                   | 1,207  | 90.6             | 13,620  | 63.6  | 917,284            | 64.3  |  |  |  |
| Manufacturing                                     | 999    | 92.6             | 20,818  | 58.2  | 1,218,030          | 58.8  |  |  |  |
| Finance and Insurance                             | 806    | 90.2             | 4,962   | 50.6  | 349,548            | 42.0  |  |  |  |
| Real Estate and Rental and Leasing                | 627    | 93.6             | 2,781   | 74.3  | 136,795            | 72.9  |  |  |  |
| Transportation and Warehousing                    | 610    | 91.2             | 3,700   | 38.3  | 170,697            | 36.8  |  |  |  |
| Arts, Entertainment, and Recreation               | 306    | 96.2             | 4,519   | 53.8  | 84,343             | 47.8  |  |  |  |
| Educational Services                              | 256    | 95.5             | 4,422   | 69.9  | 159,936            | 74.6  |  |  |  |
| Information                                       | 187    | 85.4             | 2,159   | 47.2  | 170,191            | 49.9  |  |  |  |
| Management of Companies and Enterprises           | 51     | 49.0             | 1,076   | 17.0  | 84,250             | 15.3  |  |  |  |
| Industries not classified                         | 16     | 100.0            | 21      | 100.0 | 611                | 100.0 |  |  |  |
| Agriculture, Forestry, Fishing and Hunting        | 9      | 100.0            | 20      | 100.0 | 571                | 100.0 |  |  |  |
| Utilities                                         | 9      | 56.2             | 36      | 7.8   | 3,160              | 5.3   |  |  |  |
| Mining, Quarrying, and Oil and Gas Extraction     | 6      | 75.0             | 125     | 61.9  | 7,932              | 68.9  |  |  |  |
| Total                                             | 18,151 | 95.3             | 175,484 | 58.8  | 8,407,026          | 58.5  |  |  |  |