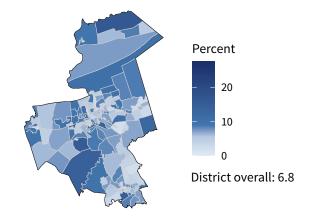

**8,752** small businesses with employees **94.6 percent** of district employers

**84,140** employees of small businesses **45.3 percent** of district employees

Share of workers self-employed by census tract