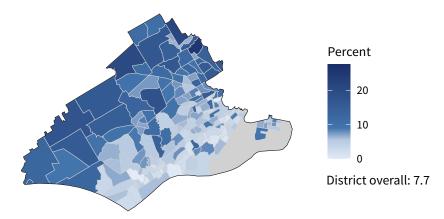

**18,151** small businesses with employees **95.3 percent** of district employers

**175,484** employees of small businesses **58.8 percent** of district employees

#### Share of workers self-employed by census tract

Source: American Community Survey, 2019 5-Year Estimates (Census)

| Small business employment and payroll by industry |        |                  |         |       |                    |       |  |  |  |
|---------------------------------------------------|--------|------------------|---------|-------|--------------------|-------|--|--|--|
|                                                   | Emplo  | <b>Employers</b> |         | yees  | Payroll (\$1,000s) |       |  |  |  |
| Industry                                          | Small  | %                | Small   | %     | Small              | %     |  |  |  |
| Construction                                      | 2,617  | 99.4             | 16,134  | 92.1  | 1,110,454          | 91.4  |  |  |  |
| Professional, Scientific, and Technical Services  | 2,519  | 97.1             | 13,513  | 69.5  | 1,022,305          | 62.9  |  |  |  |
| Other Services (except Public Administration)     | 1,952  | 98.9             | 13,226  | 94.1  | 396,661            | 92.2  |  |  |  |
| Health Care and Social Assistance                 | 1,793  | 95.0             | 30,361  | 53.5  | 1,221,564          | 51.0  |  |  |  |
| Retail Trade                                      | 1,636  | 88.8             | 15,848  | 36.6  | 612,425            | 48.2  |  |  |  |
| Accommodation and Food Services                   | 1,375  | 96.1             | 18,588  | 70.6  | 313,820            | 69.6  |  |  |  |
| Administrative, Support, and Waste Management     | 1,254  | 95.1             | 9,555   | 68.0  | 426,449            | 66.2  |  |  |  |
| Wholesale Trade                                   | 1,207  | 90.6             | 13,620  | 63.6  | 917,284            | 64.3  |  |  |  |
| Manufacturing                                     | 999    | 92.6             | 20,818  | 58.2  | 1,218,030          | 58.8  |  |  |  |
| Finance and Insurance                             | 806    | 90.2             | 4,962   | 50.6  | 349,548            | 42.0  |  |  |  |
| Real Estate and Rental and Leasing                | 627    | 93.6             | 2,781   | 74.3  | 136,795            | 72.9  |  |  |  |
| Transportation and Warehousing                    | 610    | 91.2             | 3,700   | 38.3  | 170,697            | 36.8  |  |  |  |
| Arts, Entertainment, and Recreation               | 306    | 96.2             | 4,519   | 53.8  | 84,343             | 47.8  |  |  |  |
| Educational Services                              | 256    | 95.5             | 4,422   | 69.9  | 159,936            | 74.6  |  |  |  |
| Information                                       | 187    | 85.4             | 2,159   | 47.2  | 170,191            | 49.9  |  |  |  |
| Management of Companies and Enterprises           | 51     | 49.0             | 1,076   | 17.0  | 84,250             | 15.3  |  |  |  |
| Industries not classified                         | 16     | 100.0            | 21      | 100.0 | 611                | 100.0 |  |  |  |
| Agriculture, Forestry, Fishing and Hunting        | 9      | 100.0            | 20      | 100.0 | 571                | 100.0 |  |  |  |
| Utilities                                         | 9      | 56.2             | 36      | 7.8   | 3,160              | 5.3   |  |  |  |
| Mining, Quarrying, and Oil and Gas Extraction     | 6      | 75.0             | 125     | 61.9  | 7,932              | 68.9  |  |  |  |
| Total                                             | 18,151 | 95.3             | 175,484 | 58.8  | 8,407,026          | 58.5  |  |  |  |