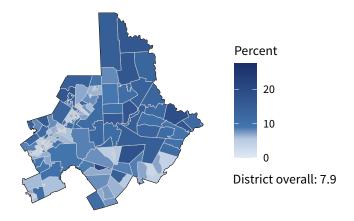

**18,091** small businesses with employees **93.5 percent** of district employers

**204,511** employees of small businesses **45.3 percent** of district employees

#### Share of workers self-employed by census tract

Source: American Community Survey, 2019 5-Year Estimates (Census)

| Small business employment and payroll by industry |           |       |           |       |                    |       |  |  |  |
|---------------------------------------------------|-----------|-------|-----------|-------|--------------------|-------|--|--|--|
|                                                   | Employers |       | Employees |       | Payroll (\$1,000s) |       |  |  |  |
| Industry                                          | Small     | %     | Small     | %     | Small              | %     |  |  |  |
| Professional, Scientific, and Technical Services  | 3,010     | 95.8  | 24,710    | 57.3  | 2,227,659          | 51.2  |  |  |  |
| Other Services (except Public Administration)     | 2,127     | 98.2  | 17,213    | 94.0  | 540,734            | 92.1  |  |  |  |
| Construction                                      | 2,032     | 98.5  | 17,361    | 68.0  | 1,377,764          | 67.0  |  |  |  |
| Health Care and Social Assistance                 | 2,003     | 94.3  | 33,451    | 46.6  | 1,496,284          | 44.6  |  |  |  |
| Retail Trade                                      | 1,473     | 82.2  | 13,364    | 27.0  | 507,424            | 34.7  |  |  |  |
| Accommodation and Food Services                   | 1,381     | 93.7  | 18,536    | 61.8  | 328,495            | 55.9  |  |  |  |
| Administrative, Support, and Waste Management     | 1,266     | 90.9  | 13,369    | 34.0  | 731,599            | 38.1  |  |  |  |
| Wholesale Trade                                   | 1,033     | 89.1  | 12,437    | 52.0  | 1,043,718          | 45.5  |  |  |  |
| Finance and Insurance                             | 1,023     | 86.3  | 8,838     | 23.8  | 907,641            | 21.1  |  |  |  |
| Manufacturing                                     | 726       | 91.9  | 15,510    | 43.0  | 934,144            | 31.6  |  |  |  |
| Real Estate and Rental and Leasing                | 691       | 94.1  | 5,403     | 74.1  | 411,576            | 76.5  |  |  |  |
| Educational Services                              | 366       | 96.1  | 7,883     | 64.4  | 316,935            | 67.9  |  |  |  |
| Arts, Entertainment, and Recreation               | 358       | 95.5  | 4,833     | 60.3  | 130,756            | 74.3  |  |  |  |
| Transportation and Warehousing                    | 351       | 90.9  | 4,582     | 46.4  | 179,234            | 41.2  |  |  |  |
| Information                                       | 237       | 80.3  | 4,643     | 33.3  | 414,492            | 33.5  |  |  |  |
| Management of Companies and Enterprises           | 75        | 42.9  | 1,953     | 8.7   | 157,280            | 5.5   |  |  |  |
| Industries not classified                         | 18        | 100.0 | 26        | 100.0 | 2,315              | 100.0 |  |  |  |
| Mining, Quarrying, and Oil and Gas Extraction     | 15        | 93.8  | 298       | 93.4  | 23,645             | 93.9  |  |  |  |
| Agriculture, Forestry, Fishing and Hunting        | 11        | 100.0 | 31        | 100.0 | 1,135              | 100.0 |  |  |  |
| Utilities                                         | 6         | 37.5  | 70        | 2.7   | 4,669              | 1.3   |  |  |  |
| Total                                             | 18,091    | 93.5  | 204,511   | 45.3  | 11,737,499         | 39.1  |  |  |  |