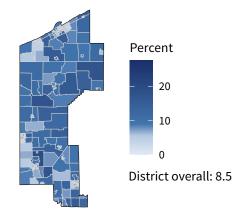

**18,091** small businesses with employees **93.5 percent** of district employers

**204,511** employees of small businesses **45.3 percent** of district employees

#### Share of workers self-employed by census tract

Source: American Community Survey, 2019 5-Year Estimates (Census)

| Small business employment and payroll by industry |           |       |           |       |                    |       |  |  |  |
|---------------------------------------------------|-----------|-------|-----------|-------|--------------------|-------|--|--|--|
|                                                   | Employers |       | Employees |       | Payroll (\$1,000s) |       |  |  |  |
| Industry                                          | Small     | %     | Small     | %     | Small              | %     |  |  |  |
| Professional, Scientific, and Technical Services  | 3,010     | 95.8  | 24,710    | 57.3  | 2,227,659          | 51.2  |  |  |  |
| Other Services (except Public Administration)     | 2,127     | 98.2  | 17,213    | 94.0  | 540,734            | 92.1  |  |  |  |
| Construction                                      | 2,032     | 98.5  | 17,361    | 68.0  | 1,377,764          | 67.0  |  |  |  |
| Health Care and Social Assistance                 | 2,003     | 94.3  | 33,451    | 46.6  | 1,496,284          | 44.6  |  |  |  |
| Retail Trade                                      | 1,473     | 82.2  | 13,364    | 27.0  | 507,424            | 34.7  |  |  |  |
| Accommodation and Food Services                   | 1,381     | 93.7  | 18,536    | 61.8  | 328,495            | 55.9  |  |  |  |
| Administrative, Support, and Waste Management     | 1,266     | 90.9  | 13,369    | 34.0  | 731,599            | 38.1  |  |  |  |
| Wholesale Trade                                   | 1,033     | 89.1  | 12,437    | 52.0  | 1,043,718          | 45.5  |  |  |  |
| Finance and Insurance                             | 1,023     | 86.3  | 8,838     | 23.8  | 907,641            | 21.1  |  |  |  |
| Manufacturing                                     | 726       | 91.9  | 15,510    | 43.0  | 934,144            | 31.6  |  |  |  |
| Real Estate and Rental and Leasing                | 691       | 94.1  | 5,403     | 74.1  | 411,576            | 76.5  |  |  |  |
| Educational Services                              | 366       | 96.1  | 7,883     | 64.4  | 316,935            | 67.9  |  |  |  |
| Arts, Entertainment, and Recreation               | 358       | 95.5  | 4,833     | 60.3  | 130,756            | 74.3  |  |  |  |
| Transportation and Warehousing                    | 351       | 90.9  | 4,582     | 46.4  | 179,234            | 41.2  |  |  |  |
| Information                                       | 237       | 80.3  | 4,643     | 33.3  | 414,492            | 33.5  |  |  |  |
| Management of Companies and Enterprises           | 75        | 42.9  | 1,953     | 8.7   | 157,280            | 5.5   |  |  |  |
| Industries not classified                         | 18        | 100.0 | 26        | 100.0 | 2,315              | 100.0 |  |  |  |
| Mining, Quarrying, and Oil and Gas Extraction     | 15        | 93.8  | 298       | 93.4  | 23,645             | 93.9  |  |  |  |
| Agriculture, Forestry, Fishing and Hunting        | 11        | 100.0 | 31        | 100.0 | 1,135              | 100.0 |  |  |  |
| Utilities                                         | 6         | 37.5  | 70        | 2.7   | 4,669              | 1.3   |  |  |  |
| Total                                             | 18,091    | 93.5  | 204,511   | 45.3  | 11,737,499         | 39.1  |  |  |  |