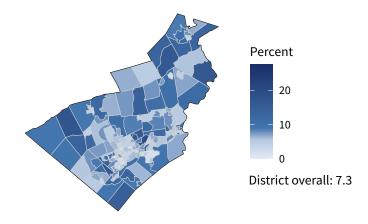

**12,266** small businesses with employees **93.5** percent of district employers

**144,718** employees of small businesses **37.2 percent** of district employees

#### Share of workers self-employed by census tract

Source: American Community Survey, 2019 5-Year Estimates (Census)

| Small business employment and payroll by industry |           |       |           |       |                    |       |  |  |  |
|---------------------------------------------------|-----------|-------|-----------|-------|--------------------|-------|--|--|--|
|                                                   | Employers |       | Employees |       | Payroll (\$1,000s) |       |  |  |  |
| Industry                                          | Small     | %     | Small     | %     | Small              | %     |  |  |  |
| Professional, Scientific, and Technical Services  | 2,152     | 93.7  | 22,598    | 49.2  | 2,360,102          | 46.8  |  |  |  |
| Accommodation and Food Services                   | 2,017     | 96.6  | 25,488    | 64.6  | 563,978            | 57.7  |  |  |  |
| Other Services (except Public Administration)     | 1,762     | 97.7  | 13,811    | 76.4  | 571,928            | 77.7  |  |  |  |
| Retail Trade                                      | 1,617     | 92.0  | 7,500     | 35.6  | 223,018            | 42.3  |  |  |  |
| Health Care and Social Assistance                 | 1,512     | 93.9  | 27,768    | 28.1  | 1,063,667          | 19.2  |  |  |  |
| Real Estate and Rental and Leasing                | 595       | 93.3  | 5,043     | 78.0  | 334,773            | 74.8  |  |  |  |
| Construction                                      | 434       | 98.6  | 2,956     | 89.2  | 246,969            | 80.7  |  |  |  |
| Administrative, Support, and Waste Management     | 419       | 85.0  | 8,670     | 46.7  | 339,750            | 44.9  |  |  |  |
| Finance and Insurance                             | 369       | 74.7  | 6,085     | 21.9  | 738,581            | 19.9  |  |  |  |
| Educational Services                              | 302       | 91.5  | 10,569    | 15.9  | 473,843            | 12.0  |  |  |  |
| Wholesale Trade                                   | 290       | 89.5  | 2,380     | 59.2  | 135,683            | 41.0  |  |  |  |
| Arts, Entertainment, and Recreation               | 283       | 95.0  | 4,604     | 67.1  | 179,162            | 74.1  |  |  |  |
| Manufacturing                                     | 218       | 97.8  | 2,432     | 92.4  | 113,699            | 87.9  |  |  |  |
| Information                                       | 190       | 76.9  | 2,527     | 15.1  | 179,063            | 7.5   |  |  |  |
| Transportation and Warehousing                    | 110       | 87.3  | 1,295     | 31.2  | 45,250             | 16.4  |  |  |  |
| Management of Companies and Enterprises           | 27        | 33.8  | 921       | 13.5  | 96,422             | 12.3  |  |  |  |
| Industries not classified                         | 16        | 100.0 | 24        | 100.0 | 952                | 100.0 |  |  |  |
| Utilities                                         | 3         | 42.9  | 21        | 1.5   | 2,050              | 1.2   |  |  |  |
| Total                                             | 12,266    | 93.5  | 144,718   | 37.2  | 7,673,782          | 29.1  |  |  |  |