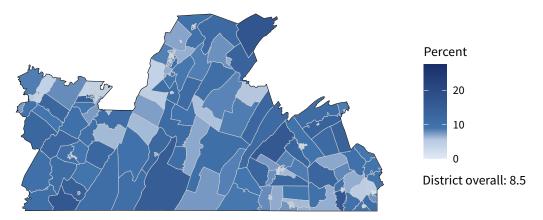

**18,151** small businesses with employees **95.3 percent** of district employers

**175,484** employees of small businesses **58.8 percent** of district employees

#### Share of workers self-employed by census tract

Source: American Community Survey, 2019 5-Year Estimates (Census)

| Small business employment and payroll by industry |        |                  |         |       |                    |       |  |  |  |
|---------------------------------------------------|--------|------------------|---------|-------|--------------------|-------|--|--|--|
|                                                   | Emplo  | <b>Employers</b> |         | yees  | Payroll (\$1,000s) |       |  |  |  |
| Industry                                          | Small  | %                | Small   | %     | Small              | %     |  |  |  |
| Construction                                      | 2,617  | 99.4             | 16,134  | 92.1  | 1,110,454          | 91.4  |  |  |  |
| Professional, Scientific, and Technical Services  | 2,519  | 97.1             | 13,513  | 69.5  | 1,022,305          | 62.9  |  |  |  |
| Other Services (except Public Administration)     | 1,952  | 98.9             | 13,226  | 94.1  | 396,661            | 92.2  |  |  |  |
| Health Care and Social Assistance                 | 1,793  | 95.0             | 30,361  | 53.5  | 1,221,564          | 51.0  |  |  |  |
| Retail Trade                                      | 1,636  | 88.8             | 15,848  | 36.6  | 612,425            | 48.2  |  |  |  |
| Accommodation and Food Services                   | 1,375  | 96.1             | 18,588  | 70.6  | 313,820            | 69.6  |  |  |  |
| Administrative, Support, and Waste Management     | 1,254  | 95.1             | 9,555   | 68.0  | 426,449            | 66.2  |  |  |  |
| Wholesale Trade                                   | 1,207  | 90.6             | 13,620  | 63.6  | 917,284            | 64.3  |  |  |  |
| Manufacturing                                     | 999    | 92.6             | 20,818  | 58.2  | 1,218,030          | 58.8  |  |  |  |
| Finance and Insurance                             | 806    | 90.2             | 4,962   | 50.6  | 349,548            | 42.0  |  |  |  |
| Real Estate and Rental and Leasing                | 627    | 93.6             | 2,781   | 74.3  | 136,795            | 72.9  |  |  |  |
| Transportation and Warehousing                    | 610    | 91.2             | 3,700   | 38.3  | 170,697            | 36.8  |  |  |  |
| Arts, Entertainment, and Recreation               | 306    | 96.2             | 4,519   | 53.8  | 84,343             | 47.8  |  |  |  |
| Educational Services                              | 256    | 95.5             | 4,422   | 69.9  | 159,936            | 74.6  |  |  |  |
| Information                                       | 187    | 85.4             | 2,159   | 47.2  | 170,191            | 49.9  |  |  |  |
| Management of Companies and Enterprises           | 51     | 49.0             | 1,076   | 17.0  | 84,250             | 15.3  |  |  |  |
| Industries not classified                         | 16     | 100.0            | 21      | 100.0 | 611                | 100.0 |  |  |  |
| Agriculture, Forestry, Fishing and Hunting        | 9      | 100.0            | 20      | 100.0 | 571                | 100.0 |  |  |  |
| Utilities                                         | 9      | 56.2             | 36      | 7.8   | 3,160              | 5.3   |  |  |  |
| Mining, Quarrying, and Oil and Gas Extraction     | 6      | 75.0             | 125     | 61.9  | 7,932              | 68.9  |  |  |  |
| Total                                             | 18,151 | 95.3             | 175,484 | 58.8  | 8,407,026          | 58.5  |  |  |  |