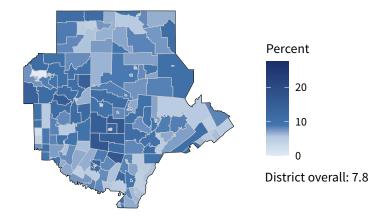

**12,266** small businesses with employees **93.5** percent of district employers

**144,718** employees of small businesses **37.2 percent** of district employees

#### Share of workers self-employed by census tract

Source: American Community Survey, 2019 5-Year Estimates (Census)

| Small business employment and payroll by industry |           |       |           |       |                    |       |  |  |  |
|---------------------------------------------------|-----------|-------|-----------|-------|--------------------|-------|--|--|--|
|                                                   | Employers |       | Employees |       | Payroll (\$1,000s) |       |  |  |  |
| Industry                                          | Small     | %     | Small     | %     | Small              | %     |  |  |  |
| Professional, Scientific, and Technical Services  | 2,152     | 93.7  | 22,598    | 49.2  | 2,360,102          | 46.8  |  |  |  |
| Accommodation and Food Services                   | 2,017     | 96.6  | 25,488    | 64.6  | 563,978            | 57.7  |  |  |  |
| Other Services (except Public Administration)     | 1,762     | 97.7  | 13,811    | 76.4  | 571,928            | 77.7  |  |  |  |
| Retail Trade                                      | 1,617     | 92.0  | 7,500     | 35.6  | 223,018            | 42.3  |  |  |  |
| Health Care and Social Assistance                 | 1,512     | 93.9  | 27,768    | 28.1  | 1,063,667          | 19.2  |  |  |  |
| Real Estate and Rental and Leasing                | 595       | 93.3  | 5,043     | 78.0  | 334,773            | 74.8  |  |  |  |
| Construction                                      | 434       | 98.6  | 2,956     | 89.2  | 246,969            | 80.7  |  |  |  |
| Administrative, Support, and Waste Management     | 419       | 85.0  | 8,670     | 46.7  | 339,750            | 44.9  |  |  |  |
| Finance and Insurance                             | 369       | 74.7  | 6,085     | 21.9  | 738,581            | 19.9  |  |  |  |
| Educational Services                              | 302       | 91.5  | 10,569    | 15.9  | 473,843            | 12.0  |  |  |  |
| Wholesale Trade                                   | 290       | 89.5  | 2,380     | 59.2  | 135,683            | 41.0  |  |  |  |
| Arts, Entertainment, and Recreation               | 283       | 95.0  | 4,604     | 67.1  | 179,162            | 74.1  |  |  |  |
| Manufacturing                                     | 218       | 97.8  | 2,432     | 92.4  | 113,699            | 87.9  |  |  |  |
| Information                                       | 190       | 76.9  | 2,527     | 15.1  | 179,063            | 7.5   |  |  |  |
| Transportation and Warehousing                    | 110       | 87.3  | 1,295     | 31.2  | 45,250             | 16.4  |  |  |  |
| Management of Companies and Enterprises           | 27        | 33.8  | 921       | 13.5  | 96,422             | 12.3  |  |  |  |
| Industries not classified                         | 16        | 100.0 | 24        | 100.0 | 952                | 100.0 |  |  |  |
| Utilities                                         | 3         | 42.9  | 21        | 1.5   | 2,050              | 1.2   |  |  |  |
| Total                                             | 12,266    | 93.5  | 144,718   | 37.2  | 7,673,782          | 29.1  |  |  |  |