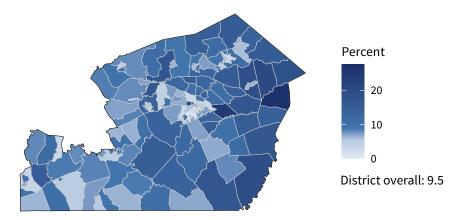

**18,091** small businesses with employees **93.5 percent** of district employers

**204,511** employees of small businesses **45.3 percent** of district employees

#### Share of workers self-employed by census tract

Source: American Community Survey, 2019 5-Year Estimates (Census)

| Small business employment and payroll by industry |           |       |           |       |                    |       |  |  |  |
|---------------------------------------------------|-----------|-------|-----------|-------|--------------------|-------|--|--|--|
|                                                   | Employers |       | Employees |       | Payroll (\$1,000s) |       |  |  |  |
| Industry                                          | Small     | %     | Small     | %     | Small              | %     |  |  |  |
| Professional, Scientific, and Technical Services  | 3,010     | 95.8  | 24,710    | 57.3  | 2,227,659          | 51.2  |  |  |  |
| Other Services (except Public Administration)     | 2,127     | 98.2  | 17,213    | 94.0  | 540,734            | 92.1  |  |  |  |
| Construction                                      | 2,032     | 98.5  | 17,361    | 68.0  | 1,377,764          | 67.0  |  |  |  |
| Health Care and Social Assistance                 | 2,003     | 94.3  | 33,451    | 46.6  | 1,496,284          | 44.6  |  |  |  |
| Retail Trade                                      | 1,473     | 82.2  | 13,364    | 27.0  | 507,424            | 34.7  |  |  |  |
| Accommodation and Food Services                   | 1,381     | 93.7  | 18,536    | 61.8  | 328,495            | 55.9  |  |  |  |
| Administrative, Support, and Waste Management     | 1,266     | 90.9  | 13,369    | 34.0  | 731,599            | 38.1  |  |  |  |
| Wholesale Trade                                   | 1,033     | 89.1  | 12,437    | 52.0  | 1,043,718          | 45.5  |  |  |  |
| Finance and Insurance                             | 1,023     | 86.3  | 8,838     | 23.8  | 907,641            | 21.1  |  |  |  |
| Manufacturing                                     | 726       | 91.9  | 15,510    | 43.0  | 934,144            | 31.6  |  |  |  |
| Real Estate and Rental and Leasing                | 691       | 94.1  | 5,403     | 74.1  | 411,576            | 76.5  |  |  |  |
| Educational Services                              | 366       | 96.1  | 7,883     | 64.4  | 316,935            | 67.9  |  |  |  |
| Arts, Entertainment, and Recreation               | 358       | 95.5  | 4,833     | 60.3  | 130,756            | 74.3  |  |  |  |
| Transportation and Warehousing                    | 351       | 90.9  | 4,582     | 46.4  | 179,234            | 41.2  |  |  |  |
| Information                                       | 237       | 80.3  | 4,643     | 33.3  | 414,492            | 33.5  |  |  |  |
| Management of Companies and Enterprises           | 75        | 42.9  | 1,953     | 8.7   | 157,280            | 5.5   |  |  |  |
| Industries not classified                         | 18        | 100.0 | 26        | 100.0 | 2,315              | 100.0 |  |  |  |
| Mining, Quarrying, and Oil and Gas Extraction     | 15        | 93.8  | 298       | 93.4  | 23,645             | 93.9  |  |  |  |
| Agriculture, Forestry, Fishing and Hunting        | 11        | 100.0 | 31        | 100.0 | 1,135              | 100.0 |  |  |  |
| Utilities                                         | 6         | 37.5  | 70        | 2.7   | 4,669              | 1.3   |  |  |  |
| Total                                             | 18,091    | 93.5  | 204,511   | 45.3  | 11,737,499         | 39.1  |  |  |  |