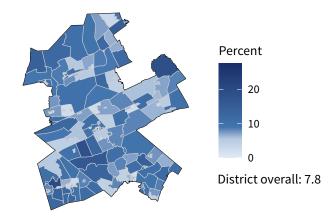

**12,266** small businesses with employees **93.5** percent of district employers

**144,718** employees of small businesses **37.2 percent** of district employees

#### Share of workers self-employed by census tract

Source: American Community Survey, 2019 5-Year Estimates (Census)

| Small business employment and payroll by industry |           |       |           |       |                    |       |  |  |  |
|---------------------------------------------------|-----------|-------|-----------|-------|--------------------|-------|--|--|--|
|                                                   | Employers |       | Employees |       | Payroll (\$1,000s) |       |  |  |  |
| Industry                                          | Small     | %     | Small     | %     | Small              | %     |  |  |  |
| Professional, Scientific, and Technical Services  | 2,152     | 93.7  | 22,598    | 49.2  | 2,360,102          | 46.8  |  |  |  |
| Accommodation and Food Services                   | 2,017     | 96.6  | 25,488    | 64.6  | 563,978            | 57.7  |  |  |  |
| Other Services (except Public Administration)     | 1,762     | 97.7  | 13,811    | 76.4  | 571,928            | 77.7  |  |  |  |
| Retail Trade                                      | 1,617     | 92.0  | 7,500     | 35.6  | 223,018            | 42.3  |  |  |  |
| Health Care and Social Assistance                 | 1,512     | 93.9  | 27,768    | 28.1  | 1,063,667          | 19.2  |  |  |  |
| Real Estate and Rental and Leasing                | 595       | 93.3  | 5,043     | 78.0  | 334,773            | 74.8  |  |  |  |
| Construction                                      | 434       | 98.6  | 2,956     | 89.2  | 246,969            | 80.7  |  |  |  |
| Administrative, Support, and Waste Management     | 419       | 85.0  | 8,670     | 46.7  | 339,750            | 44.9  |  |  |  |
| Finance and Insurance                             | 369       | 74.7  | 6,085     | 21.9  | 738,581            | 19.9  |  |  |  |
| Educational Services                              | 302       | 91.5  | 10,569    | 15.9  | 473,843            | 12.0  |  |  |  |
| Wholesale Trade                                   | 290       | 89.5  | 2,380     | 59.2  | 135,683            | 41.0  |  |  |  |
| Arts, Entertainment, and Recreation               | 283       | 95.0  | 4,604     | 67.1  | 179,162            | 74.1  |  |  |  |
| Manufacturing                                     | 218       | 97.8  | 2,432     | 92.4  | 113,699            | 87.9  |  |  |  |
| Information                                       | 190       | 76.9  | 2,527     | 15.1  | 179,063            | 7.5   |  |  |  |
| Transportation and Warehousing                    | 110       | 87.3  | 1,295     | 31.2  | 45,250             | 16.4  |  |  |  |
| Management of Companies and Enterprises           | 27        | 33.8  | 921       | 13.5  | 96,422             | 12.3  |  |  |  |
| Industries not classified                         | 16        | 100.0 | 24        | 100.0 | 952                | 100.0 |  |  |  |
| Utilities                                         | 3         | 42.9  | 21        | 1.5   | 2,050              | 1.2   |  |  |  |
| Total                                             | 12,266    | 93.5  | 144,718   | 37.2  | 7,673,782          | 29.1  |  |  |  |