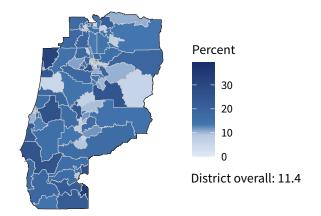

**18,397** small businesses with employees **95.3 percent** of district employers

**163,866** employees of small businesses **57.8 percent** of district employees

#### Share of workers self-employed by census tract

Source: American Community Survey, 2019 5-Year Estimates (Census)

| Small business employment and payroll by industry |           |       |           |       |                    |       |  |
|---------------------------------------------------|-----------|-------|-----------|-------|--------------------|-------|--|
|                                                   | Employers |       | Employees |       | Payroll (\$1,000s) |       |  |
| Industry                                          | Small     | %     | Small     | %     | Small              | %     |  |
| Construction                                      | 3,119     | 99.5  | 21,697    | 92.0  | 1,250,562          | 91.9  |  |
| Professional, Scientific, and Technical Services  | 2,018     | 97.0  | 9,433     | 71.8  | 562,236            | 58.8  |  |
| Health Care and Social Assistance                 | 1,966     | 95.3  | 24,002    | 47.5  | 970,242            | 38.3  |  |
| Other Services (except Public Administration)     | 1,789     | 98.4  | 11,203    | 87.0  | 324,471            | 88.6  |  |
| Retail Trade                                      | 1,700     | 88.3  | 15,466    | 37.9  | 528,814            | 44.4  |  |
| Accommodation and Food Services                   | 1,645     | 96.4  | 23,222    | 69.1  | 462,844            | 67.7  |  |
| Real Estate and Rental and Leasing                | 1,082     | 96.3  | 4,819     | 83.4  | 198,213            | 70.6  |  |
| Administrative, Support, and Waste Management     | 1,063     | 94.8  | 9,529     | 55.2  | 320,644            | 57.3  |  |
| Manufacturing                                     | 894       | 91.2  | 14,452    | 47.2  | 722,598            | 42.8  |  |
| Wholesale Trade                                   | 800       | 88.3  | 7,659     | 54.2  | 418,628            | 47.1  |  |
| Finance and Insurance                             | 798       | 88.6  | 4,551     | 47.3  | 298,612            | 41.2  |  |
| Transportation and Warehousing                    | 482       | 92.2  | 4,138     | 49.1  | 186,277            | 42.3  |  |
| Arts, Entertainment, and Recreation               | 324       | 97.0  | 3,649     | 76.5  | 80,290             | 68.4  |  |
| Agriculture, Forestry, Fishing and Hunting        | 288       | 99.3  | 3,123     | 97.2  | 136,549            | 95.6  |  |
| Educational Services                              | 247       | 98.4  | 3,697     | 71.3  | 91,051             | 67.3  |  |
| Information                                       | 177       | 80.1  | 1,941     | 34.3  | 110,799            | 25.1  |  |
| Management of Companies and Enterprises           | 59        | 57.8  | 1,078     | 29.2  | 58,839             | 24.4  |  |
| Industries not classified                         | 31        | 100.0 | 13        | 100.0 | 480                | 100.0 |  |
| Mining, Quarrying, and Oil and Gas Extraction     | 15        | 88.2  | 112       | 62.2  | 6,207              | 47.4  |  |
| Utilities                                         | 15        | 75.0  | 82        | 14.8  | 5,800              | 11.0  |  |
| Total                                             | 18,397    | 95.3  | 163,866   | 57.8  | 6,734,156          | 52.5  |  |