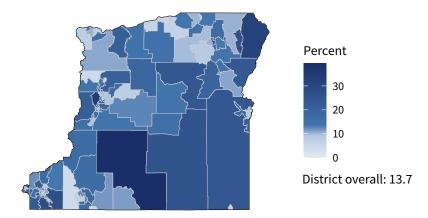

**20,443** small businesses with employees **96.8 percent** of district employers

**165,081** employees of small businesses **61.3** percent of district employees

#### Share of workers self-employed by census tract

Source: American Community Survey, 2019 5-Year Estimates (Census)

| Small business employment and payroll by industry |           |       |           |       |                    |       |  |
|---------------------------------------------------|-----------|-------|-----------|-------|--------------------|-------|--|
|                                                   | Employers |       | Employees |       | Payroll (\$1,000s) |       |  |
| Industry                                          | Small     | %     | Small     | %     | Small              | %     |  |
| Construction                                      | 3,219     | 99.6  | 15,799    | 94.5  | 764,559            | 91.6  |  |
| Retail Trade                                      | 2,370     | 93.5  | 21,290    | 48.2  | 639,342            | 49.9  |  |
| Professional, Scientific, and Technical Services  | 2,131     | 98.1  | 8,615     | 81.2  | 431,699            | 77.8  |  |
| Health Care and Social Assistance                 | 2,128     | 96.5  | 26,561    | 54.0  | 1,186,924          | 47.3  |  |
| Accommodation and Food Services                   | 1,998     | 97.3  | 28,023    | 77.8  | 558,004            | 75.5  |  |
| Other Services (except Public Administration)     | 1,924     | 98.6  | 9,633     | 82.4  | 256,946            | 83.0  |  |
| Real Estate and Rental and Leasing                | 1,263     | 98.0  | 3,623     | 89.6  | 132,935            | 88.6  |  |
| Administrative, Support, and Waste Management     | 1,124     | 96.6  | 7,513     | 54.7  | 265,077            | 53.6  |  |
| Manufacturing                                     | 1,016     | 94.3  | 13,233    | 44.7  | 550,977            | 42.4  |  |
| Wholesale Trade                                   | 693       | 89.5  | 6,290     | 74.0  | 297,999            | 68.4  |  |
| Transportation and Warehousing                    | 627       | 94.1  | 4,786     | 45.1  | 219,713            | 42.7  |  |
| Finance and Insurance                             | 610       | 90.4  | 4,008     | 51.9  | 218,128            | 45.8  |  |
| Arts, Entertainment, and Recreation               | 407       | 97.6  | 4,702     | 64.7  | 102,888            | 78.3  |  |
| Agriculture, Forestry, Fishing and Hunting        | 358       | 98.9  | 3,138     | 93.3  | 156,647            | 90.4  |  |
| Information                                       | 263       | 89.5  | 2,922     | 55.1  | 137,284            | 49.9  |  |
| Educational Services                              | 259       | 99.6  | 3,248     | 99.8  | 87,058             | 100.0 |  |
| Industries not classified                         | 47        | 100.0 | 71        | 100.0 | 1,669              | 100.0 |  |
| Utilities                                         | 46        | 78.0  | 648       | 40.3  | 49,486             | 34.4  |  |
| Management of Companies and Enterprises           | 46        | 66.7  | 703       | 13.8  | 29,465             | 9.8   |  |
| Mining, Quarrying, and Oil and Gas Extraction     | 38        | 90.5  | 275       | 54.7  | 13,466             | 47.5  |  |
| Total                                             | 20,443    | 96.8  | 165,081   | 61.3  | 6,100,266          | 56.8  |  |