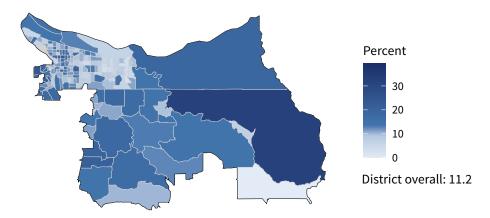

**21,767** small businesses with employees **94.8** percent of district employers

**214,599** employees of small businesses **52.4 percent** of district employees

### Share of workers self-employed by census tract

Source: American Community Survey, 2019 5-Year Estimates (Census)

| Industry                                         | Employ | /ers  | Employ  | /ees  | Payroll (\$1,000s) |       |
|--------------------------------------------------|--------|-------|---------|-------|--------------------|-------|
|                                                  | Small  | %     | Small   | %     | Small              | %     |
| Professional, Scientific, and Technical Services | 3,450  | 96.3  | 22,317  | 72.1  | 1,638,229          | 63.3  |
| Accommodation and Food Services                  | 2,472  | 97.0  | 35,484  | 70.2  | 801,006            | 68.9  |
| Construction                                     | 2,425  | 98.6  | 17,341  | 78.1  | 1,047,564          | 69.0  |
| Health Care and Social Assistance                | 2,415  | 96.3  | 24,695  | 37.1  | 964,700            | 25.2  |
| Other Services (except Public Administration)    | 2,243  | 97.6  | 17,846  | 88.4  | 656,027            | 87.6  |
| Retail Trade                                     | 2,047  | 90.9  | 17,457  | 43.1  | 573,059            | 45.2  |
| Real Estate and Rental and Leasing               | 1,104  | 93.9  | 6,418   | 72.0  | 309,017            | 69.3  |
| Administrative, Support, and Waste Management    | 1,028  | 91.5  | 11,589  | 46.6  | 466,893            | 51.3  |
| Manufacturing                                    | 1,015  | 93.5  | 16,454  | 54.2  | 802,739            | 45.3  |
| Wholesale Trade                                  | 952    | 84.8  | 13,097  | 61.8  | 791,726            | 58.1  |
| inance and Insurance                             | 628    | 81.5  | 4,250   | 20.1  | 326,808            | 16.0  |
| Fransportation and Warehousing                   | 615    | 85.3  | 5,802   | 24.3  | 250,774            | 20.0  |
| Arts, Entertainment, and Recreation              | 482    | 97.8  | 6,499   | 82.2  | 198,021            | 79.8  |
| nformation                                       | 437    | 89.2  | 5,136   | 46.2  | 415,777            | 41.6  |
| Educational Services                             | 412    | 96.3  | 7,797   | 52.1  | 266,371            | 50.3  |
| Management of Companies and Enterprises          | 71     | 46.4  | 2,048   | 19.6  | 118,318            | 11.4  |
| ndustries not classified                         | 55     | 100.0 | 49      | 100.0 | 1,978              | 100.0 |
| Agriculture, Forestry, Fishing and Hunting       | 40     | 97.6  | 257     | 99.6  | 19,680             | 98.5  |
| Jtilities                                        | 11     | 57.9  | 32      | 0.9   | 3,821              | 1.0   |
| Mining, Quarrying, and Oil and Gas Extraction    | 5      | 83.3  | 31      | 48.4  | 1,689              | 40.8  |
| Total Total                                      | 21,767 | 94.8  | 214,599 | 52.4  | 9,654,197          | 43.6  |