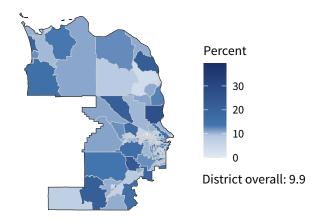

19,096 small businesses with employees
94.6 percent of district employers

**189,960** employees of small businesses **48.2 percent** of district employees

#### Share of workers self-employed by census tract

Source: American Community Survey, 2019 5-Year Estimates (Census)

| Industry                                         | Emplo  | Employers |         | Employees |           | Payroll (\$1,000s) |  |
|--------------------------------------------------|--------|-----------|---------|-----------|-----------|--------------------|--|
|                                                  | Small  | %         | Small   | %         | Small     | %                  |  |
| Professional, Scientific, and Technical Services | 2,599  | 96.5      | 15,913  | 57.3      | 1,130,615 | 42.4               |  |
| Construction                                     | 2,438  | 99.1      | 18,850  | 75.4      | 1,157,912 | 68.4               |  |
| Health Care and Social Assistance                | 2,264  | 95.8      | 22,786  | 48.3      | 961,173   | 39.                |  |
| Other Services (except Public Administration)    | 1,755  | 98.0      | 12,000  | 87.1      | 390,762   | 72.                |  |
| Accommodation and Food Services                  | 1,677  | 95.7      | 25,206  | 67.1      | 542,459   | 67.                |  |
| Retail Trade                                     | 1,637  | 87.5      | 16,009  | 34.7      | 573,430   | 40.                |  |
| Administrative, Support, and Waste Management    | 1,180  | 93.1      | 13,629  | 56.7      | 557,620   | 54.                |  |
| Real Estate and Rental and Leasing               | 1,142  | 95.3      | 5,072   | 61.0      | 235,085   | 58.                |  |
| Nanufacturing                                    | 1,085  | 91.6      | 22,132  | 40.3      | 1,230,307 | 25.                |  |
| Vholesale Trade                                  | 965    | 86.0      | 11,239  | 47.4      | 821,156   | 37.                |  |
| inance and Insurance                             | 703    | 86.0      | 4,301   | 24.8      | 297,552   | 23.                |  |
| ransportation and Warehousing                    | 461    | 90.9      | 4,114   | 55.6      | 200,750   | 53.                |  |
| ducational Services                              | 362    | 96.5      | 5,633   | 48.8      | 159,755   | 54.                |  |
| rts, Entertainment, and Recreation               | 340    | 97.7      | 3,838   | 65.9      | 223,311   | 87.                |  |
| nformation                                       | 301    | 81.6      | 4,413   | 35.1      | 376,962   | 31.                |  |
| griculture, Forestry, Fishing and Hunting        | 173    | 99.4      | 2,165   | 99.8      | 95,847    | 99.                |  |
| Nanagement of Companies and Enterprises          | 74     | 53.2      | 2,341   | 8.7       | 240,617   | 6.                 |  |
| ndustries not classified                         | 48     | 100.0     | 38      | 100.0     | 1,405     | 100.               |  |
| Itilities                                        | 17     | 81.0      | 85      | 4.8       | 4,559     | 2.                 |  |
| lining, Quarrying, and Oil and Gas Extraction    | 11     | 84.6      | 196     | 62.6      | 10,808    | 55.                |  |
| otal                                             | 19,096 | 94.6      | 189,960 | 48.2      | 9,212,085 | 35.                |  |
|                                                  |        |           |         |           |           |                    |  |