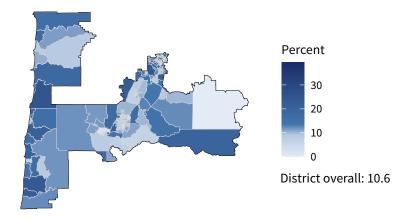

#### Share of workers self-employed by census tract

Source: American Community Survey, 2019 5-Year Estimates (Census)

| Industry                                         | Emplo  | Employers |         | Employees |           | Payroll (\$1,000s) |  |
|--------------------------------------------------|--------|-----------|---------|-----------|-----------|--------------------|--|
|                                                  | Small  | %         | Small   | %         | Small     | %                  |  |
| Professional, Scientific, and Technical Services | 2,599  | 96.5      | 15,913  | 57.3      | 1,130,615 | 42.4               |  |
| Construction                                     | 2,438  | 99.1      | 18,850  | 75.4      | 1,157,912 | 68.4               |  |
| Health Care and Social Assistance                | 2,264  | 95.8      | 22,786  | 48.3      | 961,173   | 39.                |  |
| Other Services (except Public Administration)    | 1,755  | 98.0      | 12,000  | 87.1      | 390,762   | 72.                |  |
| Accommodation and Food Services                  | 1,677  | 95.7      | 25,206  | 67.1      | 542,459   | 67.                |  |
| Retail Trade                                     | 1,637  | 87.5      | 16,009  | 34.7      | 573,430   | 40.                |  |
| Administrative, Support, and Waste Management    | 1,180  | 93.1      | 13,629  | 56.7      | 557,620   | 54.                |  |
| Real Estate and Rental and Leasing               | 1,142  | 95.3      | 5,072   | 61.0      | 235,085   | 58.                |  |
| Nanufacturing                                    | 1,085  | 91.6      | 22,132  | 40.3      | 1,230,307 | 25.                |  |
| Vholesale Trade                                  | 965    | 86.0      | 11,239  | 47.4      | 821,156   | 37.                |  |
| inance and Insurance                             | 703    | 86.0      | 4,301   | 24.8      | 297,552   | 23.                |  |
| ransportation and Warehousing                    | 461    | 90.9      | 4,114   | 55.6      | 200,750   | 53.                |  |
| ducational Services                              | 362    | 96.5      | 5,633   | 48.8      | 159,755   | 54.                |  |
| rts, Entertainment, and Recreation               | 340    | 97.7      | 3,838   | 65.9      | 223,311   | 87.                |  |
| nformation                                       | 301    | 81.6      | 4,413   | 35.1      | 376,962   | 31.                |  |
| griculture, Forestry, Fishing and Hunting        | 173    | 99.4      | 2,165   | 99.8      | 95,847    | 99.                |  |
| Nanagement of Companies and Enterprises          | 74     | 53.2      | 2,341   | 8.7       | 240,617   | 6.                 |  |
| ndustries not classified                         | 48     | 100.0     | 38      | 100.0     | 1,405     | 100.               |  |
| Itilities                                        | 17     | 81.0      | 85      | 4.8       | 4,559     | 2.                 |  |
| lining, Quarrying, and Oil and Gas Extraction    | 11     | 84.6      | 196     | 62.6      | 10,808    | 55.                |  |
| otal                                             | 19,096 | 94.6      | 189,960 | 48.2      | 9,212,085 | 35.                |  |
|                                                  |        |           |         |           |           |                    |  |