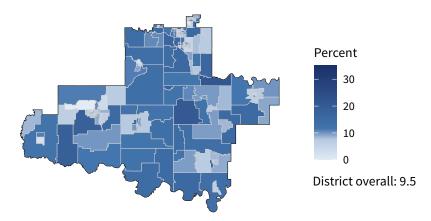

#### Share of workers self-employed by census tract

Source: American Community Survey, 2019 5-Year Estimates (Census)

| Small business employment and payroll by industry |           |       |           |       |                    |       |  |
|---------------------------------------------------|-----------|-------|-----------|-------|--------------------|-------|--|
|                                                   | Employers |       | Employees |       | Payroll (\$1,000s) |       |  |
| Industry                                          | Small     | %     | Small     | %     | Small              | %     |  |
| Professional, Scientific, and Technical Services  | 2,901     | 97.1  | 19,589    | 75.6  | 1,249,170          | 73.3  |  |
| Health Care and Social Assistance                 | 2,498     | 96.2  | 27,752    | 48.5  | 1,134,421          | 37.7  |  |
| Other Services (except Public Administration)     | 1,942     | 97.3  | 16,253    | 87.2  | 449,071            | 81.9  |  |
| Construction                                      | 1,846     | 98.2  | 18,056    | 93.8  | 922,263            | 90.1  |  |
| Retail Trade                                      | 1,765     | 86.6  | 14,278    | 31.8  | 481,323            | 37.3  |  |
| Accommodation and Food Services                   | 1,500     | 93.8  | 28,275    | 61.4  | 444,754            | 59.1  |  |
| Finance and Insurance                             | 1,167     | 89.5  | 8,705     | 42.4  | 549,203            | 37.9  |  |
| Administrative, Support, and Waste Management     | 1,069     | 90.7  | 15,219    | 52.3  | 562,013            | 54.7  |  |
| Real Estate and Rental and Leasing                | 1,059     | 94.1  | 4,759     | 69.5  | 218,574            | 55.4  |  |
| Wholesale Trade                                   | 1,010     | 83.5  | 11,376    | 55.8  | 630,594            | 51.6  |  |
| Mining, Quarrying, and Oil and Gas Extraction     | 660       | 96.4  | 6,297     | 52.8  | 593,263            | 48.4  |  |
| Manufacturing                                     | 595       | 88.8  | 10,442    | 47.1  | 492,222            | 42.8  |  |
| Transportation and Warehousing                    | 378       | 78.4  | 4,492     | 30.0  | 229,930            | 25.1  |  |
| Arts, Entertainment, and Recreation               | 249       | 93.6  | 4,539     | 58.8  | 111,260            | 32.7  |  |
| Educational Services                              | 196       | 92.0  | 4,228     | 46.0  | 129,919            | 47.9  |  |
| Information                                       | 185       | 79.1  | 1,787     | 22.0  | 98,443             | 22.1  |  |
| Management of Companies and Enterprises           | 81        | 53.6  | 2,020     | 10.3  | 118,796            | 7.0   |  |
| Industries not classified                         | 36        | 100.0 | 18        | 100.0 | 1,151              | 100.0 |  |
| Agriculture, Forestry, Fishing and Hunting        | 13        | 100.0 | 39        | 100.0 | 1,291              | 100.0 |  |
| Utilities                                         | 12        | 63.2  | 151       | 6.5   | 16,758             | 7.5   |  |
| Total                                             | 19,045    | 93.6  | 198,275   | 51.5  | 8,434,419          | 45.1  |  |