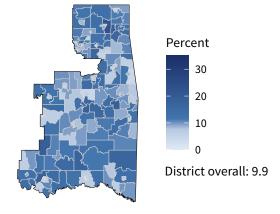

#### Share of workers self-employed by census tract

Source: American Community Survey, 2019 5-Year Estimates (Census)

| Small business employment and payroll by industry |           |       |           |       |                    |       |  |
|---------------------------------------------------|-----------|-------|-----------|-------|--------------------|-------|--|
|                                                   | Employers |       | Employees |       | Payroll (\$1,000s) |       |  |
| Industry                                          | Small     | %     | Small     | %     | Small              | %     |  |
| Retail Trade                                      | 1,442     | 93.7  | 11,115    | 43.3  | 309,345            | 47.6  |  |
| Other Services (except Public Administration)     | 1,337     | 99.3  | 5,968     | 97.4  | 129,012            | 96.1  |  |
| Health Care and Social Assistance                 | 1,149     | 94.4  | 20,906    | 53.8  | 631,122            | 42.9  |  |
| Construction                                      | 1,075     | 99.1  | 7,246     | 87.6  | 310,069            | 79.2  |  |
| Professional, Scientific, and Technical Services  | 932       | 98.7  | 4,087     | 95.3  | 159,006            | 91.7  |  |
| Accommodation and Food Services                   | 918       | 95.6  | 13,382    | 63.9  | 188,263            | 53.3  |  |
| Finance and Insurance                             | 513       | 93.6  | 4,081     | 69.5  | 169,757            | 65.5  |  |
| Manufacturing                                     | 484       | 86.0  | 10,220    | 42.8  | 456,177            | 38.3  |  |
| Administrative, Support, and Waste Management     | 409       | 93.6  | 3,963     | 55.8  | 107,887            | 57.0  |  |
| Wholesale Trade                                   | 369       | 88.5  | 3,820     | 69.7  | 154,895            | 62.2  |  |
| Real Estate and Rental and Leasing                | 362       | 94.0  | 1,096     | 80.3  | 33,925             | 76.4  |  |
| Transportation and Warehousing                    | 355       | 90.3  | 2,345     | 53.9  | 91,446             | 48.9  |  |
| Mining, Quarrying, and Oil and Gas Extraction     | 183       | 88.8  | 1,593     | 66.9  | 77,788             | 54.8  |  |
| Arts, Entertainment, and Recreation               | 146       | 96.7  | 1,317     | 52.6  | 31,801             | 46.4  |  |
| Information                                       | 100       | 84.0  | 1,228     | 56.2  | 44,597             | 43.9  |  |
| Agriculture, Forestry, Fishing and Hunting        | 58        | 93.5  | 372       | 83.4  | 13,964             | 78.5  |  |
| Educational Services                              | 45        | 97.8  | 627       | 84.0  | 11,522             | 86.4  |  |
| Management of Companies and Enterprises           | 37        | 72.5  | 414       | 22.9  | 18,622             | 16.0  |  |
| Utilities                                         | 31        | 73.8  | 885       | 56.6  | 66,037             | 50.0  |  |
| Industries not classified                         | 22        | 100.0 | 19        | 100.0 | 397                | 100.0 |  |
| Total                                             | 9,901     | 95.2  | 94,684    | 57.8  | 3,005,632          | 51.1  |  |