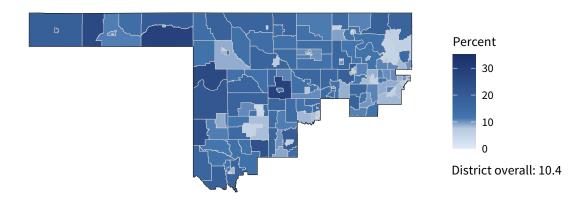

#### Share of workers self-employed by census tract

Source: American Community Survey, 2019 5-Year Estimates (Census)

| Small business employment and payroll by industry |           |       |           |       |                    |       |  |
|---------------------------------------------------|-----------|-------|-----------|-------|--------------------|-------|--|
|                                                   | Employers |       | Employees |       | Payroll (\$1,000s) |       |  |
| Industry                                          | Small     | %     | Small     | %     | Small              | %     |  |
| Health Care and Social Assistance                 | 1,687     | 96.3  | 21,005    | 57.6  | 758,580            | 46.7  |  |
| Construction                                      | 1,618     | 99.2  | 11,028    | 94.6  | 510,702            | 76.5  |  |
| Professional, Scientific, and Technical Services  | 1,520     | 96.7  | 6,731     | 70.2  | 340,384            | 69.7  |  |
| Retail Trade                                      | 1,512     | 90.2  | 12,927    | 38.5  | 390,952            | 43.9  |  |
| Other Services (except Public Administration)     | 1,498     | 98.2  | 10,062    | 92.0  | 257,160            | 89.5  |  |
| Accommodation and Food Services                   | 1,071     | 92.1  | 19,712    | 59.6  | 302,282            | 58.3  |  |
| Real Estate and Rental and Leasing                | 728       | 93.8  | 2,512     | 69.9  | 87,571             | 63.2  |  |
| Finance and Insurance                             | 682       | 92.2  | 4,636     | 52.7  | 211,199            | 43.8  |  |
| Administrative, Support, and Waste Management     | 655       | 93.7  | 5,315     | 56.6  | 163,738            | 56.4  |  |
| Mining, Quarrying, and Oil and Gas Extraction     | 444       | 95.1  | 2,746     | 71.6  | 178,825            | 65.5  |  |
| Wholesale Trade                                   | 438       | 86.1  | 3,833     | 67.1  | 178,034            | 64.3  |  |
| Transportation and Warehousing                    | 402       | 90.1  | 2,874     | 42.0  | 139,588            | 41.4  |  |
| Manufacturing                                     | 388       | 89.0  | 6,126     | 35.0  | 283,510            | 29.0  |  |
| Arts, Entertainment, and Recreation               | 188       | 96.4  | 1,957     | 26.5  | 32,949             | 14.5  |  |
| Educational Services                              | 143       | 94.1  | 1,793     | 91.9  | 34,467             | 81.6  |  |
| Information                                       | 102       | 79.1  | 1,316     | 43.3  | 82,519             | 52.8  |  |
| Management of Companies and Enterprises           | 34        | 56.7  | 663       | 25.4  | 31,474             | 23.5  |  |
| Industries not classified                         | 23        | 100.0 | 51        | 100.0 | 968                | 100.0 |  |
| Agriculture, Forestry, Fishing and Hunting        | 21        | 95.5  | 49        | 66.2  | 1,663              | 65.1  |  |
| Utilities                                         | 19        | 63.3  | 582       | 52.3  | 41,373             | 48.4  |  |
| Total                                             | 13,112    | 94.7  | 115,918   | 55.9  | 4,027,938          | 51.0  |  |