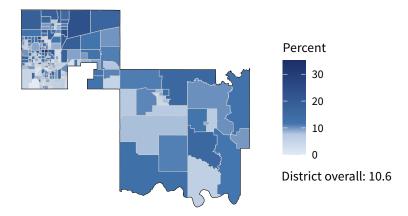

### Share of workers self-employed by census tract

Source: American Community Survey, 2019 5-Year Estimates (Census)

| Small business employment and payroll by industry |           |       |           |       |                    |       |  |
|---------------------------------------------------|-----------|-------|-----------|-------|--------------------|-------|--|
|                                                   | Employers |       | Employees |       | Payroll (\$1,000s) |       |  |
| Industry                                          | Small     | %     | Small     | %     | Small              | %     |  |
| Construction                                      | 1,810     | 99.4  | 12,091    | 85.8  | 618,266            | 78.1  |  |
| Other Services (except Public Administration)     | 1,794     | 99.0  | 8,807     | 94.7  | 201,914            | 89.7  |  |
| Retail Trade                                      | 1,695     | 94.0  | 14,769    | 50.5  | 423,680            | 55.6  |  |
| Professional, Scientific, and Technical Services  | 1,292     | 98.0  | 5,744     | 78.4  | 269,303            | 69.0  |  |
| Health Care and Social Assistance                 | 1,206     | 95.1  | 17,813    | 66.5  | 542,291            | 55.7  |  |
| Accommodation and Food Services                   | 1,132     | 94.6  | 16,581    | 71.9  | 228,381            | 70.4  |  |
| Mining, Quarrying, and Oil and Gas Extraction     | 804       | 94.1  | 8,865     | 61.3  | 598,924            | 55.4  |  |
| Finance and Insurance                             | 689       | 93.4  | 5,560     | 75.1  | 272,876            | 73.2  |  |
| Administrative, Support, and Waste Management     | 628       | 95.7  | 4,465     | 64.0  | 151,665            | 59.7  |  |
| Transportation and Warehousing                    | 607       | 92.1  | 5,141     | 59.1  | 283,424            | 58.3  |  |
| Real Estate and Rental and Leasing                | 586       | 95.0  | 2,283     | 73.6  | 106,809            | 69.2  |  |
| Wholesale Trade                                   | 545       | 88.3  | 6,036     | 65.0  | 283,600            | 56.8  |  |
| Manufacturing                                     | 536       | 89.8  | 8,915     | 37.5  | 434,717            | 32.4  |  |
| Arts, Entertainment, and Recreation               | 196       | 97.0  | 3,078     | 70.4  | 72,467             | 63.0  |  |
| Information                                       | 126       | 87.5  | 1,343     | 43.1  | 51,518             | 41.1  |  |
| Educational Services                              | 98        | 96.1  | 1,112     | 82.1  | 35,248             | 73.0  |  |
| Agriculture, Forestry, Fishing and Hunting        | 53        | 100.0 | 307       | 100.0 | 13,461             | 100.0 |  |
| Management of Companies and Enterprises           | 38        | 71.7  | 623       | 42.6  | 36,094             | 45.4  |  |
| Utilities                                         | 36        | 70.6  | 997       | 59.7  | 76,794             | 57.0  |  |
| Industries not classified                         | 21        | 100.0 | 8         | 100.0 | 249                | 100.0 |  |
| Total                                             | 13,801    | 95.9  | 124,538   | 63.6  | 4,701,681          | 57.5  |  |