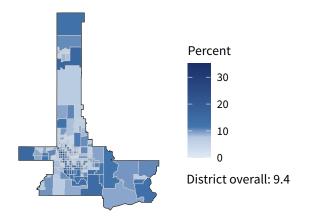

#### Share of workers self-employed by census tract

Source: American Community Survey, 2019 5-Year Estimates (Census)

| Small business employment and payroll by industry |           |       |           |       |                    |       |  |
|---------------------------------------------------|-----------|-------|-----------|-------|--------------------|-------|--|
|                                                   | Employers |       | Employees |       | Payroll (\$1,000s) |       |  |
| Industry                                          | Small     | %     | Small     | %     | Small              | %     |  |
| Professional, Scientific, and Technical Services  | 2,410     | 96.6  | 16,072    | 66.6  | 1,044,244          | 61.9  |  |
| Other Services (except Public Administration)     | 1,850     | 97.9  | 16,917    | 93.5  | 492,965            | 92.1  |  |
| Health Care and Social Assistance                 | 1,839     | 95.3  | 25,666    | 45.8  | 1,132,098          | 40.1  |  |
| Construction                                      | 1,785     | 97.5  | 15,625    | 70.8  | 793,936            | 65.3  |  |
| Retail Trade                                      | 1,458     | 84.8  | 13,323    | 30.8  | 460,585            | 38.9  |  |
| Accommodation and Food Services                   | 1,230     | 92.8  | 19,679    | 48.8  | 322,279            | 47.8  |  |
| Administrative, Support, and Waste Management     | 1,040     | 91.1  | 15,822    | 56.7  | 537,393            | 56.6  |  |
| Finance and Insurance                             | 944       | 89.7  | 6,600     | 41.4  | 393,661            | 34.4  |  |
| Wholesale Trade                                   | 922       | 84.1  | 10,271    | 60.4  | 608,472            | 56.8  |  |
| Real Estate and Rental and Leasing                | 820       | 93.0  | 3,283     | 44.9  | 148,803            | 49.5  |  |
| Manufacturing                                     | 784       | 88.0  | 17,046    | 39.6  | 939,340            | 36.6  |  |
| Transportation and Warehousing                    | 365       | 80.6  | 3,922     | 25.7  | 232,487            | 23.4  |  |
| Mining, Quarrying, and Oil and Gas Extraction     | 318       | 94.1  | 3,406     | 55.0  | 397,462            | 51.2  |  |
| Arts, Entertainment, and Recreation               | 245       | 95.0  | 4,026     | 64.0  | 88,907             | 57.7  |  |
| Educational Services                              | 216       | 95.6  | 4,188     | 54.8  | 118,039            | 46.8  |  |
| Information                                       | 171       | 79.2  | 2,333     | 20.4  | 135,079            | 20.1  |  |
| Management of Companies and Enterprises           | 77        | 52.4  | 1,702     | 8.1   | 144,657            | 7.8   |  |
| Industries not classified                         | 26        | 100.0 | 47        | 100.0 | 560                | 100.0 |  |
| Utilities                                         | 17        | 65.4  | 294       | 9.0   | 33,438             | 9.3   |  |
| Agriculture, Forestry, Fishing and Hunting        | 7         | 100.0 | 33        | 100.0 | 1,124              | 100.0 |  |
| Total                                             | 16,405    | 93.2  | 180,255   | 46.7  | 8,025,529          | 41.8  |  |