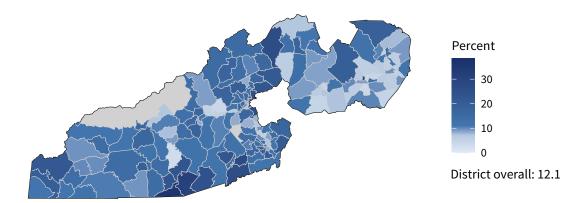

**12,302** small businesses with employees **95.0** percent of district employers

**106,272** employees of small businesses **56.4 percent** of district employees

#### Share of workers self-employed by census tract

Source: American Community Survey, 2019 5-Year Estimates (Census)

| Small business employment and payroll by industry |        |       |           |       |                   |       |  |  |
|---------------------------------------------------|--------|-------|-----------|-------|-------------------|-------|--|--|
|                                                   | Emplo  | yers  | Employees |       | Payroll (\$1,000s |       |  |  |
| Industry                                          | Small  | %     | Small     | %     | Small             | %     |  |  |
| Retail Trade                                      | 1,763  | 91.7  | 13,597    | 37.6  | 415,708           | 44.7  |  |  |
| Construction                                      | 1,716  | 99.5  | 10,401    | 94.0  | 428,406           | 93.1  |  |  |
| Other Services (except Public Administration)     | 1,617  | 98.8  | 8,594     | 93.3  | 204,294           | 92.2  |  |  |
| Accommodation and Food Services                   | 1,424  | 94.6  | 19,858    | 62.4  | 370,615           | 67.0  |  |  |
| Health Care and Social Assistance                 | 1,122  | 93.6  | 16,297    | 51.6  | 656,600           | 49.7  |  |  |
| Professional, Scientific, and Technical Services  | 1,060  | 96.5  | 5,358     | 79.5  | 254,541           | 73.2  |  |  |
| Administrative, Support, and Waste Management     | 737    | 95.0  | 6,176     | 49.4  | 180,082           | 53.7  |  |  |
| Real Estate and Rental and Leasing                | 720    | 96.1  | 4,007     | 87.1  | 144,888           | 84.3  |  |  |
| Transportation and Warehousing                    | 394    | 93.4  | 2,430     | 60.7  | 94,459            | 53.8  |  |  |
| Finance and Insurance                             | 386    | 88.1  | 2,059     | 34.8  | 100,968           | 28.1  |  |  |
| Wholesale Trade                                   | 373    | 85.9  | 3,825     | 72.5  | 159,034           | 68.1  |  |  |
| Manufacturing                                     | 360    | 88.7  | 6,469     | 34.6  | 276,945           | 31.5  |  |  |
| Arts, Entertainment, and Recreation               | 287    | 98.0  | 2,455     | 87.2  | 47,055            | 90.0  |  |  |
| Educational Services                              | 142    | 92.8  | 2,119     | 74.4  | 46,043            | 55.0  |  |  |
| Agriculture, Forestry, Fishing and Hunting        | 123    | 100.0 | 670       | 100.0 | 30,948            | 100.0 |  |  |
| Information                                       | 79     | 72.5  | 730       | 33.0  | 28,399            | 27.3  |  |  |
| Industries not classified                         | 28     | 100.0 | 56        | 100.0 | 516               | 100.0 |  |  |
| Management of Companies and Enterprises           | 26     | 60.5  | 574       | 47.9  | 30,000            | 34.9  |  |  |
| Utilities                                         | 24     | 82.8  | 556       | 66.7  | 39,458            | 59.9  |  |  |
| Mining, Quarrying, and Oil and Gas Extraction     | 6      | 85.7  | 41        | 36.6  | 1,540             | 23.7  |  |  |
| Total                                             | 12,302 | 95.0  | 106,272   | 56.4  | 3,510,499         | 54.7  |  |  |