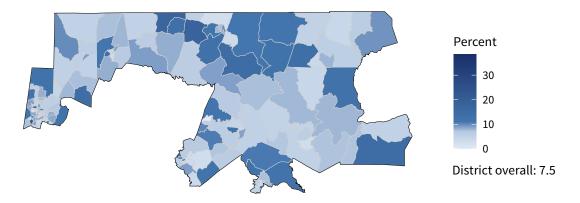

**10,741** small businesses with employees **93.1 percent** of district employers

**109,610** employees of small businesses **40.7 percent** of district employees

Share of workers self-employed by census tract

Source: American Community Survey, 2019 5-Year Estimates (Census)

| Small business employment and payroll by industry |           |       |           |       |                   |       |  |  |
|---------------------------------------------------|-----------|-------|-----------|-------|-------------------|-------|--|--|
|                                                   | Employers |       | Employees |       | Payroll (\$1,000s |       |  |  |
| Industry                                          | Small     | %     | Small     | %     | Small             | %     |  |  |
| Other Services (except Public Administration)     | 1,573     | 97.9  | 8,180     | 72.3  | 216,365           | 47.9  |  |  |
| Retail Trade                                      | 1,347     | 90.3  | 10,729    | 36.2  | 321,274           | 43.2  |  |  |
| Health Care and Social Assistance                 | 1,341     | 92.9  | 22,462    | 37.0  | 825,786           | 28.3  |  |  |
| Professional, Scientific, and Technical Services  | 1,211     | 95.7  | 7,489     | 65.2  | 558,780           | 65.2  |  |  |
| Construction                                      | 1,206     | 98.9  | 9,308     | 88.3  | 458,543           | 87.2  |  |  |
| Accommodation and Food Services                   | 1,001     | 91.2  | 18,391    | 61.3  | 295,708           | 62.9  |  |  |
| Administrative, Support, and Waste Management     | 557       | 89.8  | 5,618     | 42.4  | 171,800           | 43.5  |  |  |
| Real Estate and Rental and Leasing                | 457       | 90.3  | 1,991     | 62.9  | 80,830            | 63.0  |  |  |
| Wholesale Trade                                   | 370       | 81.3  | 4,518     | 60.8  | 243,707           | 52.3  |  |  |
| Transportation and Warehousing                    | 361       | 87.8  | 2,496     | 30.0  | 90,360            | 30.5  |  |  |
| Manufacturing                                     | 350       | 82.7  | 6,972     | 21.5  | 311,475           | 16.4  |  |  |
| Finance and Insurance                             | 348       | 85.1  | 1,783     | 16.6  | 104,753           | 12.3  |  |  |
| Educational Services                              | 201       | 98.0  | 5,219     | 19.7  | 172,059           | 11.3  |  |  |
| Arts, Entertainment, and Recreation               | 193       | 95.1  | 1,706     | 66.7  | 37,184            | 73.5  |  |  |
| Information                                       | 133       | 77.8  | 1,285     | 26.4  | 82,842            | 27.8  |  |  |
| Agriculture, Forestry, Fishing and Hunting        | 98        | 99.0  | 782       | 88.0  | 34,032            | 88.0  |  |  |
| Management of Companies and Enterprises           | 29        | 60.4  | 382       | 8.4   | 19,651            | 6.3   |  |  |
| Industries not classified                         | 24        | 100.0 | 50        | 100.0 | 1,330             | 100.0 |  |  |
| Utilities                                         | 11        | 68.8  | 189       | 29.3  | 13,758            | 25.4  |  |  |
| Mining, Quarrying, and Oil and Gas Extraction     | 4         | 66.7  | 60        | 46.2  | 4,093             | 53.2  |  |  |
| Total                                             | 10,741    | 93.1  | 109,610   | 40.7  | 4,044,330         | 32.9  |  |  |