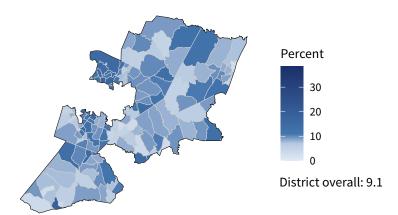

13,195 small businesses with employees 94.6 percent of district employers

108,896 employees of small businesses 53.2 percent of district employees

Share of workers self-employed by census tract

Source: American Community Survey, 2019 5-Year Estimates (Census)

|                                                            | Emplo | Employers |        | yees  | Payroll (\$1,000s) |       |
|------------------------------------------------------------|-------|-----------|--------|-------|--------------------|-------|
| Industry                                                   | Small | %         | Small  | %     | Small              | %     |
| Construction                                               | 2,283 | 99.3      | 13,876 | 92.0  | 663,880            | 88.2  |
| Professional, Scientific, and Technical Services           | 1,856 | 97.3      | 7,819  | 77.6  | 460,599            | 67.8  |
| Other Services (except Public Administration)              | 1,431 | 98.4      | 9,510  | 93.1  | 248,766            | 91.5  |
| Health Care and Social Assistance                          | 1,294 | 94.8      | 16,917 | 60.7  | 669,056            | 55.9  |
| Retail Trade                                               | 1,256 | 87.5      | 9,890  | 29.3  | 306,335            | 36.4  |
| Administrative, Support, and Waste Management              | 1,019 | 95.7      | 8,324  | 64.4  | 296,337            | 68.1  |
| Accommodation and Food Services                            | 952   | 91.9      | 15,491 | 58.2  | 230,791            | 55.4  |
| Real Estate and Rental and Leasing                         | 695   | 94.3      | 1,913  | 70.3  | 73,493             | 64.1  |
| Wholesale Trade                                            | 566   | 86.8      | 5,574  | 51.2  | 323,830            | 51.4  |
| Finance and Insurance                                      | 433   | 86.6      | 1,906  | 38.9  | 105,355            | 35.6  |
| Manufacturing                                              | 381   | 85.6      | 7,488  | 29.8  | 329,068            | 20.3  |
| Fransportation and Warehousing                             | 370   | 92.5      | 2,103  | 43.4  | 87,237             | 38.0  |
| Educational Services                                       | 222   | 98.2      | 3,485  | 61.5  | 104,211            | 45.9  |
| Arts, Entertainment, and Recreation                        | 214   | 96.0      | 2,305  | 47.9  | 37,215             | 52.0  |
| nformation                                                 | 138   | 83.1      | 965    | 20.6  | 61,181             | 23.5  |
| Agriculture, Forestry, Fishing and Hunting                 | 57    | 98.3      | 329    | 98.2  | 12,159             | 97.0  |
| Management of Companies and Enterprises                    | 40    | 58.8      | 739    | 26.7  | 40,854             | 18.4  |
| ndustries not classified                                   | 28    | 100.0     | 44     | 100.0 | 551                | 100.0 |
|                                                            | 7     | 70.0      | 92     | 32.1  | 19,791             | 65.9  |
| Mining, Quarrying, and Oil and Gas Extraction              | ı     |           |        |       | •                  |       |
| Mining, Quarrying, and Oil and Gas Extraction<br>Utilities | 7     | 77.8      | 126    | 12.4  | 11,327             | 10.1  |