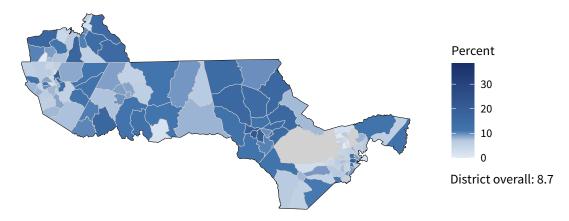

**13,650** small businesses with employees **95.4 percent** of district employers

112,213 employees of small businesses 52.0 percent of district employees

Share of workers self-employed by census tract

Source: American Community Survey, 2019 5-Year Estimates (Census)

|                                                  | Employers |       | Employees |       | Payroll (\$1,000s) |       |
|--------------------------------------------------|-----------|-------|-----------|-------|--------------------|-------|
| Industry                                         | Small     | %     | Small     | %     | Small              | %     |
| Construction                                     | 2,201     | 99.3  | 11,226    | 91.1  | 469,202            | 89.0  |
| Other Services (except Public Administration)    | 1,859     | 99.0  | 9,890     | 86.8  | 249,131            | 87.8  |
| Retail Trade                                     | 1,795     | 92.0  | 12,107    | 34.6  | 392,141            | 43.7  |
| Professional, Scientific, and Technical Services | 1,291     | 98.3  | 4,821     | 89.0  | 207,066            | 87.8  |
| Accommodation and Food Services                  | 1,290     | 94.9  | 18,468    | 59.6  | 338,255            | 56.4  |
| Health Care and Social Assistance                | 1,185     | 94.1  | 17,536    | 48.5  | 605,563            | 40.0  |
| Administrative, Support, and Waste Management    | 841       | 96.0  | 6,294     | 68.7  | 186,342            | 68.2  |
| Real Estate and Rental and Leasing               | 719       | 96.0  | 1,661     | 68.4  | 58,225             | 69.2  |
| Manufacturing                                    | 643       | 88.0  | 13,674    | 32.4  | 572,819            | 26.5  |
| Wholesale Trade                                  | 477       | 88.3  | 4,592     | 55.6  | 201,215            | 52.8  |
| Finance and Insurance                            | 383       | 87.4  | 1,993     | 46.2  | 95,577             | 41.1  |
| Transportation and Warehousing                   | 297       | 91.7  | 1,647     | 43.8  | 62,895             | 43.3  |
| Arts, Entertainment, and Recreation              | 276       | 96.8  | 2,602     | 57.1  | 90,324             | 62.8  |
| Educational Services                             | 197       | 98.5  | 3,518     | 95.9  | 97,079             | 94.2  |
| nformation                                       | 128       | 82.6  | 710       | 26.5  | 25,146             | 18.7  |
| Agriculture, Forestry, Fishing and Hunting       | 57        | 100.0 | 191       | 100.0 | 5,374              | 100.0 |
| Management of Companies and Enterprises          | 23        | 50.0  | 552       | 32.2  | 26,470             | 20.2  |
| Mining, Quarrying, and Oil and Gas Extraction    | 20        | 80.0  | 351       | 65.4  | 36,837             | 78.6  |
| ndustries not classified                         | 13        | 100.0 | 20        | 100.0 | 597                | 100.0 |
| Utilities                                        | 11        | 78.6  | 360       | 38.1  | 28,738             | 34.3  |
| Total                                            | 13,650    | 95.4  | 112,213   | 52.0  | 3,748,996          | 47.0  |