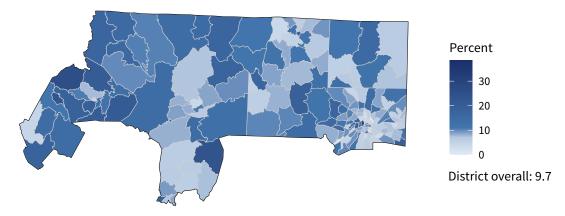

**10,741** small businesses with employees **93.1 percent** of district employers

**109,610** employees of small businesses **40.7 percent** of district employees

Share of workers self-employed by census tract

Source: American Community Survey, 2019 5-Year Estimates (Census)

| Small business employment and payroll by industry |           |       |           |       |                   |       |  |  |
|---------------------------------------------------|-----------|-------|-----------|-------|-------------------|-------|--|--|
|                                                   | Employers |       | Employees |       | Payroll (\$1,000s |       |  |  |
| Industry                                          | Small     | %     | Small     | %     | Small             | %     |  |  |
| Other Services (except Public Administration)     | 1,573     | 97.9  | 8,180     | 72.3  | 216,365           | 47.9  |  |  |
| Retail Trade                                      | 1,347     | 90.3  | 10,729    | 36.2  | 321,274           | 43.2  |  |  |
| Health Care and Social Assistance                 | 1,341     | 92.9  | 22,462    | 37.0  | 825,786           | 28.3  |  |  |
| Professional, Scientific, and Technical Services  | 1,211     | 95.7  | 7,489     | 65.2  | 558,780           | 65.2  |  |  |
| Construction                                      | 1,206     | 98.9  | 9,308     | 88.3  | 458,543           | 87.2  |  |  |
| Accommodation and Food Services                   | 1,001     | 91.2  | 18,391    | 61.3  | 295,708           | 62.9  |  |  |
| Administrative, Support, and Waste Management     | 557       | 89.8  | 5,618     | 42.4  | 171,800           | 43.5  |  |  |
| Real Estate and Rental and Leasing                | 457       | 90.3  | 1,991     | 62.9  | 80,830            | 63.0  |  |  |
| Wholesale Trade                                   | 370       | 81.3  | 4,518     | 60.8  | 243,707           | 52.3  |  |  |
| Transportation and Warehousing                    | 361       | 87.8  | 2,496     | 30.0  | 90,360            | 30.5  |  |  |
| Manufacturing                                     | 350       | 82.7  | 6,972     | 21.5  | 311,475           | 16.4  |  |  |
| Finance and Insurance                             | 348       | 85.1  | 1,783     | 16.6  | 104,753           | 12.3  |  |  |
| Educational Services                              | 201       | 98.0  | 5,219     | 19.7  | 172,059           | 11.3  |  |  |
| Arts, Entertainment, and Recreation               | 193       | 95.1  | 1,706     | 66.7  | 37,184            | 73.5  |  |  |
| Information                                       | 133       | 77.8  | 1,285     | 26.4  | 82,842            | 27.8  |  |  |
| Agriculture, Forestry, Fishing and Hunting        | 98        | 99.0  | 782       | 88.0  | 34,032            | 88.0  |  |  |
| Management of Companies and Enterprises           | 29        | 60.4  | 382       | 8.4   | 19,651            | 6.3   |  |  |
| Industries not classified                         | 24        | 100.0 | 50        | 100.0 | 1,330             | 100.0 |  |  |
| Utilities                                         | 11        | 68.8  | 189       | 29.3  | 13,758            | 25.4  |  |  |
| Mining, Quarrying, and Oil and Gas Extraction     | 4         | 66.7  | 60        | 46.2  | 4,093             | 53.2  |  |  |
| Total                                             | 10,741    | 93.1  | 109,610   | 40.7  | 4,044,330         | 32.9  |  |  |