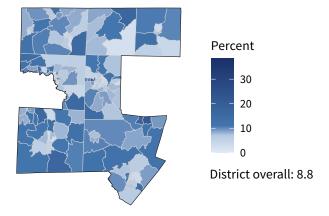

**12,302** small businesses with employees **95.0** percent of district employers

**106,272** employees of small businesses **56.4 percent** of district employees

#### Share of workers self-employed by census tract

Source: American Community Survey, 2019 5-Year Estimates (Census)

| Small business employment and payroll by industry |        |       |           |       |                   |       |  |  |
|---------------------------------------------------|--------|-------|-----------|-------|-------------------|-------|--|--|
|                                                   | Emplo  | yers  | Employees |       | Payroll (\$1,000s |       |  |  |
| Industry                                          | Small  | %     | Small     | %     | Small             | %     |  |  |
| Retail Trade                                      | 1,763  | 91.7  | 13,597    | 37.6  | 415,708           | 44.7  |  |  |
| Construction                                      | 1,716  | 99.5  | 10,401    | 94.0  | 428,406           | 93.1  |  |  |
| Other Services (except Public Administration)     | 1,617  | 98.8  | 8,594     | 93.3  | 204,294           | 92.2  |  |  |
| Accommodation and Food Services                   | 1,424  | 94.6  | 19,858    | 62.4  | 370,615           | 67.0  |  |  |
| Health Care and Social Assistance                 | 1,122  | 93.6  | 16,297    | 51.6  | 656,600           | 49.7  |  |  |
| Professional, Scientific, and Technical Services  | 1,060  | 96.5  | 5,358     | 79.5  | 254,541           | 73.2  |  |  |
| Administrative, Support, and Waste Management     | 737    | 95.0  | 6,176     | 49.4  | 180,082           | 53.7  |  |  |
| Real Estate and Rental and Leasing                | 720    | 96.1  | 4,007     | 87.1  | 144,888           | 84.3  |  |  |
| Transportation and Warehousing                    | 394    | 93.4  | 2,430     | 60.7  | 94,459            | 53.8  |  |  |
| Finance and Insurance                             | 386    | 88.1  | 2,059     | 34.8  | 100,968           | 28.1  |  |  |
| Wholesale Trade                                   | 373    | 85.9  | 3,825     | 72.5  | 159,034           | 68.1  |  |  |
| Manufacturing                                     | 360    | 88.7  | 6,469     | 34.6  | 276,945           | 31.5  |  |  |
| Arts, Entertainment, and Recreation               | 287    | 98.0  | 2,455     | 87.2  | 47,055            | 90.0  |  |  |
| Educational Services                              | 142    | 92.8  | 2,119     | 74.4  | 46,043            | 55.0  |  |  |
| Agriculture, Forestry, Fishing and Hunting        | 123    | 100.0 | 670       | 100.0 | 30,948            | 100.0 |  |  |
| Information                                       | 79     | 72.5  | 730       | 33.0  | 28,399            | 27.3  |  |  |
| Industries not classified                         | 28     | 100.0 | 56        | 100.0 | 516               | 100.0 |  |  |
| Management of Companies and Enterprises           | 26     | 60.5  | 574       | 47.9  | 30,000            | 34.9  |  |  |
| Utilities                                         | 24     | 82.8  | 556       | 66.7  | 39,458            | 59.9  |  |  |
| Mining, Quarrying, and Oil and Gas Extraction     | 6      | 85.7  | 41        | 36.6  | 1,540             | 23.7  |  |  |
| Total                                             | 12,302 | 95.0  | 106,272   | 56.4  | 3,510,499         | 54.7  |  |  |