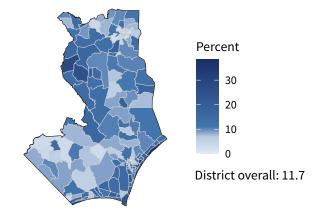

**10,864** small businesses with employees **92.8 percent** of district employers

**105,094** employees of small businesses **49.3 percent** of district employees

Share of workers self-employed by census tract

Source: American Community Survey, 2019 5-Year Estimates (Census)

| Small business employment and payroll by industry |        |       |         |       |             |         |  |
|---------------------------------------------------|--------|-------|---------|-------|-------------|---------|--|
|                                                   | Emplo  | yers  | Emplo   | yees  | Payroll (\$ | 1,000s) |  |
| Industry                                          | Small  | %     | Small   | %     | Small       | %       |  |
| Other Services (except Public Administration)     | 1,555  | 98.2  | 9,779   | 91.9  | 223,590     | 88.9    |  |
| Construction                                      | 1,459  | 99.0  | 10,437  | 89.3  | 499,463     | 86.1    |  |
| Retail Trade                                      | 1,309  | 84.1  | 9,470   | 25.0  | 280,869     | 30.1    |  |
| Health Care and Social Assistance                 | 1,173  | 93.2  | 17,906  | 43.3  | 724,618     | 36.8    |  |
| Accommodation and Food Services                   | 1,021  | 90.9  | 17,318  | 51.6  | 257,119     | 50.0    |  |
| Professional, Scientific, and Technical Services  | 1,010  | 94.8  | 5,092   | 59.6  | 252,670     | 53.3    |  |
| Administrative, Support, and Waste Management     | 671    | 94.4  | 6,571   | 56.7  | 207,410     | 57.6    |  |
| Real Estate and Rental and Leasing                | 577    | 93.1  | 1,921   | 66.2  | 66,997      | 58.4    |  |
| Manufacturing                                     | 446    | 86.6  | 9,908   | 42.9  | 399,422     | 35.7    |  |
| Wholesale Trade                                   | 411    | 86.0  | 3,636   | 57.4  | 185,092     | 55.5    |  |
| Finance and Insurance                             | 338    | 85.6  | 1,737   | 40.3  | 74,938      | 30.0    |  |
| Transportation and Warehousing                    | 332    | 89.0  | 1,977   | 32.5  | 81,288      | 30.4    |  |
| Arts, Entertainment, and Recreation               | 249    | 95.8  | 4,054   | 72.1  | 141,262     | 60.1    |  |
| Educational Services                              | 157    | 93.5  | 2,812   | 68.8  | 87,652      | 71.0    |  |
| Information                                       | 73     | 73.0  | 1,223   | 41.1  | 71,101      | 46.7    |  |
| Agriculture, Forestry, Fishing and Hunting        | 63     | 94.0  | 322     | 83.9  | 10,796      | 66.7    |  |
| Management of Companies and Enterprises           | 32     | 59.3  | 602     | 48.4  | 52,634      | 40.0    |  |
| Industries not classified                         | 20     | 100.0 | 25      | 100.0 | 660         | 100.0   |  |
| Utilities                                         | 15     | 83.3  | 227     | 34.8  | 15,242      | 29.6    |  |
| Mining, Quarrying, and Oil and Gas Extraction     | 6      | 50.0  | 77      | 28.6  | 3,509       | 27.8    |  |
| Total                                             | 10,864 | 92.8  | 105,094 | 49.3  | 3,636,332   | 46.1    |  |