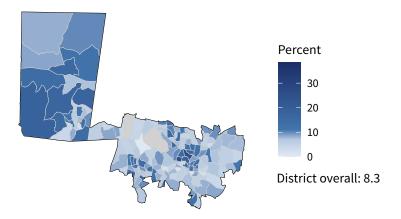

19,614 small businesses with employees 92.6 percent of district employers

**212,323** employees of small businesses **42.2 percent** of district employees

### Share of workers self-employed by census tract

Source: American Community Survey, 2019 5-Year Estimates (Census)

| Small business employment and payroll by industry |        |       |           |       |                    |       |  |  |
|---------------------------------------------------|--------|-------|-----------|-------|--------------------|-------|--|--|
|                                                   | Emplo  | yers  | Employees |       | Payroll (\$1,000s) |       |  |  |
| Industry                                          | Small  | %     | Small     | %     | Small              | %     |  |  |
| Professional, Scientific, and Technical Services  | 4,072  | 94.0  | 32,882    | 44.2  | 2,784,735          | 38.0  |  |  |
| Health Care and Social Assistance                 | 2,163  | 95.0  | 28,636    | 39.0  | 1,281,300          | 33.0  |  |  |
| Other Services (except Public Administration)     | 2,111  | 97.5  | 18,292    | 87.9  | 655,560            | 86.9  |  |  |
| Construction                                      | 1,902  | 96.7  | 17,724    | 67.9  | 956,992            | 63.0  |  |  |
| Accommodation and Food Services                   | 1,750  | 93.1  | 33,772    | 62.7  | 607,309            | 61.6  |  |  |
| Retail Trade                                      | 1,662  | 85.2  | 14,009    | 25.9  | 470,447            | 30.5  |  |  |
| Administrative, Support, and Waste Management     | 1,231  | 90.6  | 14,410    | 40.9  | 626,338            | 41.6  |  |  |
| Real Estate and Rental and Leasing                | 1,056  | 91.7  | 5,758     | 62.8  | 351,730            | 65.8  |  |  |
| Wholesale Trade                                   | 836    | 80.0  | 10,750    | 30.2  | 822,658            | 19.9  |  |  |
| Finance and Insurance                             | 818    | 84.9  | 5,869     | 20.0  | 512,131            | 16.5  |  |  |
| Educational Services                              | 481    | 96.2  | 7,374     | 73.5  | 249,169            | 69.7  |  |  |
| Manufacturing                                     | 462    | 90.1  | 5,948     | 32.7  | 393,975            | 31.4  |  |  |
| Arts, Entertainment, and Recreation               | 368    | 94.8  | 4,597     | 48.6  | 103,123            | 43.7  |  |  |
| Information                                       | 348    | 79.5  | 6,444     | 23.7  | 669,995            | 24.9  |  |  |
| Transportation and Warehousing                    | 322    | 82.6  | 3,288     | 30.2  | 108,865            | 22.5  |  |  |
| Management of Companies and Enterprises           | 75     | 42.6  | 1,933     | 16.2  | 168,966            | 13.7  |  |  |
| Industries not classified                         | 33     | 100.0 | 82        | 100.0 | 2,540              | 100.0 |  |  |
| Agriculture, Forestry, Fishing and Hunting        | 23     | 100.0 | 148       | 100.0 | 5,950              | 100.0 |  |  |
| Utilities                                         | 14     | 77.8  | 310       | 12.8  | 30,744             | 13.0  |  |  |
| Mining, Quarrying, and Oil and Gas Extraction     | 5      | 71.4  | 97        | 59.5  | 10,933             | 76.5  |  |  |
| Total                                             | 19,614 | 92.6  | 212,323   | 42.2  | 10,813,460         | 34.0  |  |  |