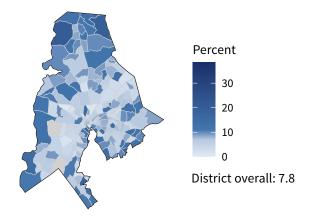

19,614 small businesses with employees 92.6 percent of district employers

**212,323** employees of small businesses **42.2 percent** of district employees

### Share of workers self-employed by census tract

Source: American Community Survey, 2019 5-Year Estimates (Census)

| Small business employment and payroll by industry |        |       |           |       |                    |       |  |  |
|---------------------------------------------------|--------|-------|-----------|-------|--------------------|-------|--|--|
|                                                   | Emplo  | yers  | Employees |       | Payroll (\$1,000s) |       |  |  |
| Industry                                          | Small  | %     | Small     | %     | Small              | %     |  |  |
| Professional, Scientific, and Technical Services  | 4,072  | 94.0  | 32,882    | 44.2  | 2,784,735          | 38.0  |  |  |
| Health Care and Social Assistance                 | 2,163  | 95.0  | 28,636    | 39.0  | 1,281,300          | 33.0  |  |  |
| Other Services (except Public Administration)     | 2,111  | 97.5  | 18,292    | 87.9  | 655,560            | 86.9  |  |  |
| Construction                                      | 1,902  | 96.7  | 17,724    | 67.9  | 956,992            | 63.0  |  |  |
| Accommodation and Food Services                   | 1,750  | 93.1  | 33,772    | 62.7  | 607,309            | 61.6  |  |  |
| Retail Trade                                      | 1,662  | 85.2  | 14,009    | 25.9  | 470,447            | 30.5  |  |  |
| Administrative, Support, and Waste Management     | 1,231  | 90.6  | 14,410    | 40.9  | 626,338            | 41.6  |  |  |
| Real Estate and Rental and Leasing                | 1,056  | 91.7  | 5,758     | 62.8  | 351,730            | 65.8  |  |  |
| Wholesale Trade                                   | 836    | 80.0  | 10,750    | 30.2  | 822,658            | 19.9  |  |  |
| Finance and Insurance                             | 818    | 84.9  | 5,869     | 20.0  | 512,131            | 16.5  |  |  |
| Educational Services                              | 481    | 96.2  | 7,374     | 73.5  | 249,169            | 69.7  |  |  |
| Manufacturing                                     | 462    | 90.1  | 5,948     | 32.7  | 393,975            | 31.4  |  |  |
| Arts, Entertainment, and Recreation               | 368    | 94.8  | 4,597     | 48.6  | 103,123            | 43.7  |  |  |
| Information                                       | 348    | 79.5  | 6,444     | 23.7  | 669,995            | 24.9  |  |  |
| Transportation and Warehousing                    | 322    | 82.6  | 3,288     | 30.2  | 108,865            | 22.5  |  |  |
| Management of Companies and Enterprises           | 75     | 42.6  | 1,933     | 16.2  | 168,966            | 13.7  |  |  |
| Industries not classified                         | 33     | 100.0 | 82        | 100.0 | 2,540              | 100.0 |  |  |
| Agriculture, Forestry, Fishing and Hunting        | 23     | 100.0 | 148       | 100.0 | 5,950              | 100.0 |  |  |
| Utilities                                         | 14     | 77.8  | 310       | 12.8  | 30,744             | 13.0  |  |  |
| Mining, Quarrying, and Oil and Gas Extraction     | 5      | 71.4  | 97        | 59.5  | 10,933             | 76.5  |  |  |
| Total                                             | 19,614 | 92.6  | 212,323   | 42.2  | 10,813,460         | 34.0  |  |  |