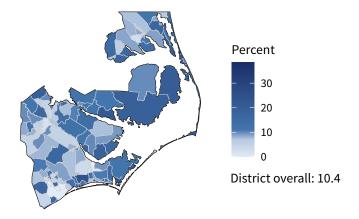

**12,302** small businesses with employees **95.0** percent of district employers

**106,272** employees of small businesses **56.4 percent** of district employees

#### Share of workers self-employed by census tract

Source: American Community Survey, 2019 5-Year Estimates (Census)

| Small business employment and payroll by industry |        |       |           |       |                   |       |  |  |
|---------------------------------------------------|--------|-------|-----------|-------|-------------------|-------|--|--|
|                                                   | Emplo  | yers  | Employees |       | Payroll (\$1,000s |       |  |  |
| Industry                                          | Small  | %     | Small     | %     | Small             | %     |  |  |
| Retail Trade                                      | 1,763  | 91.7  | 13,597    | 37.6  | 415,708           | 44.7  |  |  |
| Construction                                      | 1,716  | 99.5  | 10,401    | 94.0  | 428,406           | 93.1  |  |  |
| Other Services (except Public Administration)     | 1,617  | 98.8  | 8,594     | 93.3  | 204,294           | 92.2  |  |  |
| Accommodation and Food Services                   | 1,424  | 94.6  | 19,858    | 62.4  | 370,615           | 67.0  |  |  |
| Health Care and Social Assistance                 | 1,122  | 93.6  | 16,297    | 51.6  | 656,600           | 49.7  |  |  |
| Professional, Scientific, and Technical Services  | 1,060  | 96.5  | 5,358     | 79.5  | 254,541           | 73.2  |  |  |
| Administrative, Support, and Waste Management     | 737    | 95.0  | 6,176     | 49.4  | 180,082           | 53.7  |  |  |
| Real Estate and Rental and Leasing                | 720    | 96.1  | 4,007     | 87.1  | 144,888           | 84.3  |  |  |
| Transportation and Warehousing                    | 394    | 93.4  | 2,430     | 60.7  | 94,459            | 53.8  |  |  |
| Finance and Insurance                             | 386    | 88.1  | 2,059     | 34.8  | 100,968           | 28.1  |  |  |
| Wholesale Trade                                   | 373    | 85.9  | 3,825     | 72.5  | 159,034           | 68.1  |  |  |
| Manufacturing                                     | 360    | 88.7  | 6,469     | 34.6  | 276,945           | 31.5  |  |  |
| Arts, Entertainment, and Recreation               | 287    | 98.0  | 2,455     | 87.2  | 47,055            | 90.0  |  |  |
| Educational Services                              | 142    | 92.8  | 2,119     | 74.4  | 46,043            | 55.0  |  |  |
| Agriculture, Forestry, Fishing and Hunting        | 123    | 100.0 | 670       | 100.0 | 30,948            | 100.0 |  |  |
| Information                                       | 79     | 72.5  | 730       | 33.0  | 28,399            | 27.3  |  |  |
| Industries not classified                         | 28     | 100.0 | 56        | 100.0 | 516               | 100.0 |  |  |
| Management of Companies and Enterprises           | 26     | 60.5  | 574       | 47.9  | 30,000            | 34.9  |  |  |
| Utilities                                         | 24     | 82.8  | 556       | 66.7  | 39,458            | 59.9  |  |  |
| Mining, Quarrying, and Oil and Gas Extraction     | 6      | 85.7  | 41        | 36.6  | 1,540             | 23.7  |  |  |
| Total                                             | 12,302 | 95.0  | 106,272   | 56.4  | 3,510,499         | 54.7  |  |  |