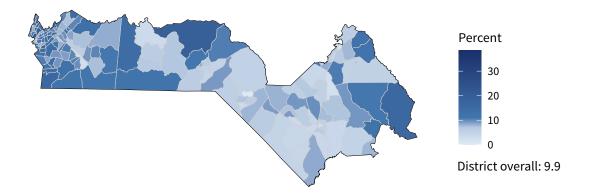

**10,741** small businesses with employees **93.1 percent** of district employers

**109,610** employees of small businesses **40.7 percent** of district employees

Share of workers self-employed by census tract

Source: American Community Survey, 2019 5-Year Estimates (Census)

| Small business employment and payroll by industry |           |       |           |       |                   |       |  |  |
|---------------------------------------------------|-----------|-------|-----------|-------|-------------------|-------|--|--|
|                                                   | Employers |       | Employees |       | Payroll (\$1,000s |       |  |  |
| Industry                                          | Small     | %     | Small     | %     | Small             | %     |  |  |
| Other Services (except Public Administration)     | 1,573     | 97.9  | 8,180     | 72.3  | 216,365           | 47.9  |  |  |
| Retail Trade                                      | 1,347     | 90.3  | 10,729    | 36.2  | 321,274           | 43.2  |  |  |
| Health Care and Social Assistance                 | 1,341     | 92.9  | 22,462    | 37.0  | 825,786           | 28.3  |  |  |
| Professional, Scientific, and Technical Services  | 1,211     | 95.7  | 7,489     | 65.2  | 558,780           | 65.2  |  |  |
| Construction                                      | 1,206     | 98.9  | 9,308     | 88.3  | 458,543           | 87.2  |  |  |
| Accommodation and Food Services                   | 1,001     | 91.2  | 18,391    | 61.3  | 295,708           | 62.9  |  |  |
| Administrative, Support, and Waste Management     | 557       | 89.8  | 5,618     | 42.4  | 171,800           | 43.5  |  |  |
| Real Estate and Rental and Leasing                | 457       | 90.3  | 1,991     | 62.9  | 80,830            | 63.0  |  |  |
| Wholesale Trade                                   | 370       | 81.3  | 4,518     | 60.8  | 243,707           | 52.3  |  |  |
| Transportation and Warehousing                    | 361       | 87.8  | 2,496     | 30.0  | 90,360            | 30.5  |  |  |
| Manufacturing                                     | 350       | 82.7  | 6,972     | 21.5  | 311,475           | 16.4  |  |  |
| Finance and Insurance                             | 348       | 85.1  | 1,783     | 16.6  | 104,753           | 12.3  |  |  |
| Educational Services                              | 201       | 98.0  | 5,219     | 19.7  | 172,059           | 11.3  |  |  |
| Arts, Entertainment, and Recreation               | 193       | 95.1  | 1,706     | 66.7  | 37,184            | 73.5  |  |  |
| Information                                       | 133       | 77.8  | 1,285     | 26.4  | 82,842            | 27.8  |  |  |
| Agriculture, Forestry, Fishing and Hunting        | 98        | 99.0  | 782       | 88.0  | 34,032            | 88.0  |  |  |
| Management of Companies and Enterprises           | 29        | 60.4  | 382       | 8.4   | 19,651            | 6.3   |  |  |
| Industries not classified                         | 24        | 100.0 | 50        | 100.0 | 1,330             | 100.0 |  |  |
| Utilities                                         | 11        | 68.8  | 189       | 29.3  | 13,758            | 25.4  |  |  |
| Mining, Quarrying, and Oil and Gas Extraction     | 4         | 66.7  | 60        | 46.2  | 4,093             | 53.2  |  |  |
| Total                                             | 10,741    | 93.1  | 109,610   | 40.7  | 4,044,330         | 32.9  |  |  |