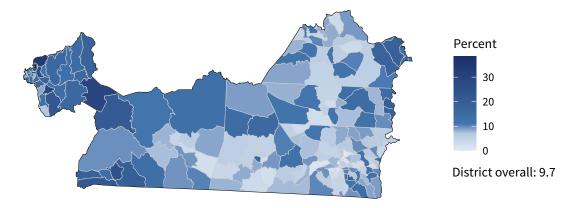

13,195 small businesses with employees 94.6 percent of district employers

108,896 employees of small businesses 53.2 percent of district employees

Share of workers self-employed by census tract

Source: American Community Survey, 2019 5-Year Estimates (Census)

|                                                            | Emplo | Employers |        | yees  | Payroll (\$1,000s) |       |
|------------------------------------------------------------|-------|-----------|--------|-------|--------------------|-------|
| Industry                                                   | Small | %         | Small  | %     | Small              | %     |
| Construction                                               | 2,283 | 99.3      | 13,876 | 92.0  | 663,880            | 88.2  |
| Professional, Scientific, and Technical Services           | 1,856 | 97.3      | 7,819  | 77.6  | 460,599            | 67.8  |
| Other Services (except Public Administration)              | 1,431 | 98.4      | 9,510  | 93.1  | 248,766            | 91.5  |
| Health Care and Social Assistance                          | 1,294 | 94.8      | 16,917 | 60.7  | 669,056            | 55.9  |
| Retail Trade                                               | 1,256 | 87.5      | 9,890  | 29.3  | 306,335            | 36.4  |
| Administrative, Support, and Waste Management              | 1,019 | 95.7      | 8,324  | 64.4  | 296,337            | 68.1  |
| Accommodation and Food Services                            | 952   | 91.9      | 15,491 | 58.2  | 230,791            | 55.4  |
| Real Estate and Rental and Leasing                         | 695   | 94.3      | 1,913  | 70.3  | 73,493             | 64.1  |
| Wholesale Trade                                            | 566   | 86.8      | 5,574  | 51.2  | 323,830            | 51.4  |
| Finance and Insurance                                      | 433   | 86.6      | 1,906  | 38.9  | 105,355            | 35.6  |
| Manufacturing                                              | 381   | 85.6      | 7,488  | 29.8  | 329,068            | 20.3  |
| Fransportation and Warehousing                             | 370   | 92.5      | 2,103  | 43.4  | 87,237             | 38.0  |
| Educational Services                                       | 222   | 98.2      | 3,485  | 61.5  | 104,211            | 45.9  |
| Arts, Entertainment, and Recreation                        | 214   | 96.0      | 2,305  | 47.9  | 37,215             | 52.0  |
| nformation                                                 | 138   | 83.1      | 965    | 20.6  | 61,181             | 23.5  |
| Agriculture, Forestry, Fishing and Hunting                 | 57    | 98.3      | 329    | 98.2  | 12,159             | 97.0  |
| Management of Companies and Enterprises                    | 40    | 58.8      | 739    | 26.7  | 40,854             | 18.4  |
| ndustries not classified                                   | 28    | 100.0     | 44     | 100.0 | 551                | 100.0 |
|                                                            | 7     | 70.0      | 92     | 32.1  | 19,791             | 65.9  |
| Mining, Quarrying, and Oil and Gas Extraction              | ı     |           |        |       | •                  |       |
| Mining, Quarrying, and Oil and Gas Extraction<br>Utilities | 7     | 77.8      | 126    | 12.4  | 11,327             | 10.1  |