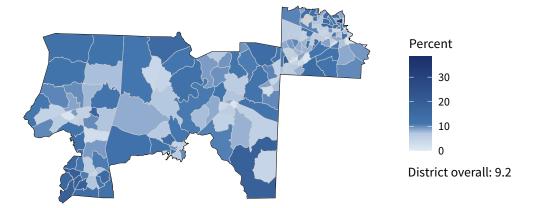

**10,741** small businesses with employees **93.1 percent** of district employers

**109,610** employees of small businesses **40.7 percent** of district employees

Share of workers self-employed by census tract