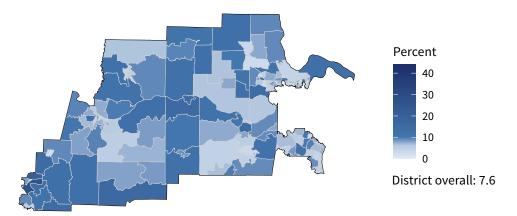

**14,130** small businesses with employees **94.6 percent** of district employers

**133,559** employees of small businesses **55.5** percent of district employees

Share of workers self-employed by census tract

Source: American Community Survey, 2019 5-Year Estimates (Census)

| Small business employment and payroll by industry |        |       |         |       |             |         |  |  |
|---------------------------------------------------|--------|-------|---------|-------|-------------|---------|--|--|
|                                                   | Emplo  | yers  | Emplo   | yees  | Payroll (\$ | 1,000s) |  |  |
| Industry                                          | Small  | %     | Small   | %     | Small       | %       |  |  |
| Construction                                      | 2,435  | 99.6  | 17,066  | 91.2  | 918,463     | 91.9    |  |  |
| Other Services (except Public Administration)     | 1,782  | 98.5  | 10,765  | 92.0  | 319,407     | 91.0    |  |  |
| Health Care and Social Assistance                 | 1,493  | 94.8  | 17,382  | 49.5  | 512,027     | 36.8    |  |  |
| Retail Trade                                      | 1,472  | 86.8  | 13,583  | 35.6  | 434,831     | 43.1    |  |  |
| Professional, Scientific, and Technical Services  | 1,254  | 96.6  | 6,745   | 70.9  | 323,187     | 81.9    |  |  |
| Accommodation and Food Services                   | 1,107  | 93.3  | 17,795  | 61.0  | 280,266     | 58.4    |  |  |
| Administrative, Support, and Waste Management     | 903    | 96.1  | 6,903   | 61.4  | 234,060     | 62.7    |  |  |
| Manufacturing                                     | 666    | 90.1  | 16,184  | 45.8  | 794,736     | 41.4    |  |  |
| Finance and Insurance                             | 646    | 90.0  | 5,591   | 64.9  | 279,439     | 60.0    |  |  |
| Wholesale Trade                                   | 633    | 88.5  | 5,998   | 56.3  | 298,182     | 52.9    |  |  |
| Real Estate and Rental and Leasing                | 630    | 94.5  | 2,115   | 78.1  | 75,716      | 71.9    |  |  |
| Transportation and Warehousing                    | 497    | 92.0  | 4,659   | 52.2  | 196,181     | 46.9    |  |  |
| Arts, Entertainment, and Recreation               | 256    | 97.0  | 2,960   | 83.9  | 53,067      | 81.8    |  |  |
| Educational Services                              | 168    | 95.5  | 2,966   | 48.0  | 66,857      | 43.4    |  |  |
| Information                                       | 101    | 69.7  | 1,228   | 21.7  | 47,149      | 18.2    |  |  |
| Industries not classified                         | 50     | 100.0 | 60      | 100.0 | 560         | 100.0   |  |  |
| Management of Companies and Enterprises           | 41     | 56.9  | 544     | 20.5  | 30,658      | 18.8    |  |  |
| Agriculture, Forestry, Fishing and Hunting        | 30     | 96.8  | 92      | 98.9  | 2,453       | 98.1    |  |  |
| Mining, Quarrying, and Oil and Gas Extraction     | 21     | 95.5  | 453     | 92.4  | 26,254      | 88.9    |  |  |
| Utilities                                         | 14     | 66.7  | 470     | 20.1  | 33,062      | 12.6    |  |  |
| Total                                             | 14,130 | 94.6  | 133,559 | 55.5  | 4,926,555   | 52.4    |  |  |