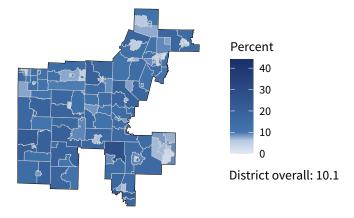

**12,790** small businesses with employees **94.6 percent** of district employers

**109,069** employees of small businesses **52.8** percent of district employees

#### Share of workers self-employed by census tract

Source: American Community Survey, 2019 5-Year Estimates (Census)

| Small business employment and payroll by industry |        |       |         |       |             |         |  |  |
|---------------------------------------------------|--------|-------|---------|-------|-------------|---------|--|--|
|                                                   | Emplo  | yers  | Employ  | yees  | Payroll (\$ | 1,000s) |  |  |
| Industry                                          | Small  | %     | Small   | %     | Small       | %       |  |  |
| Construction                                      | 1,837  | 99.6  | 9,886   | 94.3  | 474,325     | 93.8    |  |  |
| Other Services (except Public Administration)     | 1,764  | 98.4  | 8,659   | 93.0  | 200,958     | 91.0    |  |  |
| Health Care and Social Assistance                 | 1,643  | 94.9  | 20,069  | 48.7  | 658,270     | 37.9    |  |  |
| Retail Trade                                      | 1,533  | 90.3  | 13,200  | 38.2  | 364,650     | 41.9    |  |  |
| Accommodation and Food Services                   | 1,109  | 93.5  | 17,396  | 64.4  | 247,208     | 62.4    |  |  |
| Professional, Scientific, and Technical Services  | 1,063  | 96.2  | 6,227   | 69.3  | 270,491     | 66.8    |  |  |
| Administrative, Support, and Waste Management     | 691    | 93.9  | 5,247   | 62.6  | 149,830     | 66.1    |  |  |
| Real Estate and Rental and Leasing                | 598    | 94.2  | 1,993   | 74.8  | 65,530      | 72.1    |  |  |
| Finance and Insurance                             | 551    | 89.4  | 4,244   | 35.7  | 194,992     | 26.3    |  |  |
| Manufacturing                                     | 510    | 87.5  | 7,617   | 29.2  | 306,662     | 27.5    |  |  |
| Transportation and Warehousing                    | 458    | 91.2  | 2,510   | 36.4  | 91,537      | 35.7    |  |  |
| Wholesale Trade                                   | 430    | 85.5  | 4,475   | 69.8  | 198,610     | 68.8    |  |  |
| Arts, Entertainment, and Recreation               | 225    | 98.3  | 2,036   | 95.7  | 33,362      | 96.8    |  |  |
| Information                                       | 129    | 77.7  | 1,298   | 45.0  | 50,632      | 39.7    |  |  |
| Educational Services                              | 126    | 94.7  | 2,628   | 71.0  | 59,883      | 61.2    |  |  |
| Industries not classified                         | 61     | 100.0 | 54      | 100.0 | 759         | 100.0   |  |  |
| Agriculture, Forestry, Fishing and Hunting        | 47     | 100.0 | 184     | 100.0 | 4,911       | 100.0   |  |  |
| Management of Companies and Enterprises           | 30     | 57.7  | 393     | 20.2  | 15,274      | 16.6    |  |  |
| Utilities                                         | 20     | 76.9  | 818     | 54.8  | 63,241      | 48.5    |  |  |
| Mining, Quarrying, and Oil and Gas Extraction     | 18     | 81.8  | 135     | 49.8  | 7,114       | 48.3    |  |  |
| Total                                             | 12,790 | 94.6  | 109,069 | 52.8  | 3,458,239   | 47.0    |  |  |