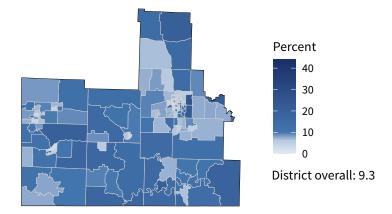

**14,130** small businesses with employees **94.6 percent** of district employers

**133,559** employees of small businesses **55.5** percent of district employees

Share of workers self-employed by census tract

Source: American Community Survey, 2019 5-Year Estimates (Census)

| Small business employment and payroll by industry |        |       |         |       |             |         |  |  |
|---------------------------------------------------|--------|-------|---------|-------|-------------|---------|--|--|
|                                                   | Emplo  | yers  | Emplo   | yees  | Payroll (\$ | 1,000s) |  |  |
| Industry                                          | Small  | %     | Small   | %     | Small       | %       |  |  |
| Construction                                      | 2,435  | 99.6  | 17,066  | 91.2  | 918,463     | 91.9    |  |  |
| Other Services (except Public Administration)     | 1,782  | 98.5  | 10,765  | 92.0  | 319,407     | 91.0    |  |  |
| Health Care and Social Assistance                 | 1,493  | 94.8  | 17,382  | 49.5  | 512,027     | 36.8    |  |  |
| Retail Trade                                      | 1,472  | 86.8  | 13,583  | 35.6  | 434,831     | 43.1    |  |  |
| Professional, Scientific, and Technical Services  | 1,254  | 96.6  | 6,745   | 70.9  | 323,187     | 81.9    |  |  |
| Accommodation and Food Services                   | 1,107  | 93.3  | 17,795  | 61.0  | 280,266     | 58.4    |  |  |
| Administrative, Support, and Waste Management     | 903    | 96.1  | 6,903   | 61.4  | 234,060     | 62.7    |  |  |
| Manufacturing                                     | 666    | 90.1  | 16,184  | 45.8  | 794,736     | 41.4    |  |  |
| Finance and Insurance                             | 646    | 90.0  | 5,591   | 64.9  | 279,439     | 60.0    |  |  |
| Wholesale Trade                                   | 633    | 88.5  | 5,998   | 56.3  | 298,182     | 52.9    |  |  |
| Real Estate and Rental and Leasing                | 630    | 94.5  | 2,115   | 78.1  | 75,716      | 71.9    |  |  |
| Transportation and Warehousing                    | 497    | 92.0  | 4,659   | 52.2  | 196,181     | 46.9    |  |  |
| Arts, Entertainment, and Recreation               | 256    | 97.0  | 2,960   | 83.9  | 53,067      | 81.8    |  |  |
| Educational Services                              | 168    | 95.5  | 2,966   | 48.0  | 66,857      | 43.4    |  |  |
| Information                                       | 101    | 69.7  | 1,228   | 21.7  | 47,149      | 18.2    |  |  |
| Industries not classified                         | 50     | 100.0 | 60      | 100.0 | 560         | 100.0   |  |  |
| Management of Companies and Enterprises           | 41     | 56.9  | 544     | 20.5  | 30,658      | 18.8    |  |  |
| Agriculture, Forestry, Fishing and Hunting        | 30     | 96.8  | 92      | 98.9  | 2,453       | 98.1    |  |  |
| Mining, Quarrying, and Oil and Gas Extraction     | 21     | 95.5  | 453     | 92.4  | 26,254      | 88.9    |  |  |
| Utilities                                         | 14     | 66.7  | 470     | 20.1  | 33,062      | 12.6    |  |  |
| Total                                             | 14,130 | 94.6  | 133,559 | 55.5  | 4,926,555   | 52.4    |  |  |