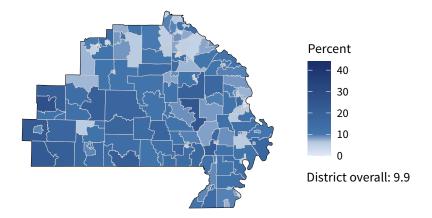

**12,790** small businesses with employees **94.6 percent** of district employers

**109,069** employees of small businesses **52.8** percent of district employees

#### Share of workers self-employed by census tract

Source: American Community Survey, 2019 5-Year Estimates (Census)

| Small business employment and payroll by industry |        |       |         |       |             |         |  |  |
|---------------------------------------------------|--------|-------|---------|-------|-------------|---------|--|--|
|                                                   | Emplo  | yers  | Employ  | yees  | Payroll (\$ | 1,000s) |  |  |
| Industry                                          | Small  | %     | Small   | %     | Small       | %       |  |  |
| Construction                                      | 1,837  | 99.6  | 9,886   | 94.3  | 474,325     | 93.8    |  |  |
| Other Services (except Public Administration)     | 1,764  | 98.4  | 8,659   | 93.0  | 200,958     | 91.0    |  |  |
| Health Care and Social Assistance                 | 1,643  | 94.9  | 20,069  | 48.7  | 658,270     | 37.9    |  |  |
| Retail Trade                                      | 1,533  | 90.3  | 13,200  | 38.2  | 364,650     | 41.9    |  |  |
| Accommodation and Food Services                   | 1,109  | 93.5  | 17,396  | 64.4  | 247,208     | 62.4    |  |  |
| Professional, Scientific, and Technical Services  | 1,063  | 96.2  | 6,227   | 69.3  | 270,491     | 66.8    |  |  |
| Administrative, Support, and Waste Management     | 691    | 93.9  | 5,247   | 62.6  | 149,830     | 66.1    |  |  |
| Real Estate and Rental and Leasing                | 598    | 94.2  | 1,993   | 74.8  | 65,530      | 72.1    |  |  |
| Finance and Insurance                             | 551    | 89.4  | 4,244   | 35.7  | 194,992     | 26.3    |  |  |
| Manufacturing                                     | 510    | 87.5  | 7,617   | 29.2  | 306,662     | 27.5    |  |  |
| Transportation and Warehousing                    | 458    | 91.2  | 2,510   | 36.4  | 91,537      | 35.7    |  |  |
| Wholesale Trade                                   | 430    | 85.5  | 4,475   | 69.8  | 198,610     | 68.8    |  |  |
| Arts, Entertainment, and Recreation               | 225    | 98.3  | 2,036   | 95.7  | 33,362      | 96.8    |  |  |
| Information                                       | 129    | 77.7  | 1,298   | 45.0  | 50,632      | 39.7    |  |  |
| Educational Services                              | 126    | 94.7  | 2,628   | 71.0  | 59,883      | 61.2    |  |  |
| Industries not classified                         | 61     | 100.0 | 54      | 100.0 | 759         | 100.0   |  |  |
| Agriculture, Forestry, Fishing and Hunting        | 47     | 100.0 | 184     | 100.0 | 4,911       | 100.0   |  |  |
| Management of Companies and Enterprises           | 30     | 57.7  | 393     | 20.2  | 15,274      | 16.6    |  |  |
| Utilities                                         | 20     | 76.9  | 818     | 54.8  | 63,241      | 48.5    |  |  |
| Mining, Quarrying, and Oil and Gas Extraction     | 18     | 81.8  | 135     | 49.8  | 7,114       | 48.3    |  |  |
| Total                                             | 12,790 | 94.6  | 109,069 | 52.8  | 3,458,239   | 47.0    |  |  |