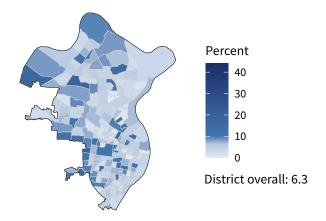

**15,742** small businesses with employees **93.6 percent** of district employers

**169,580** employees of small businesses **40.6 percent** of district employees

#### Share of workers self-employed by census tract

Source: American Community Survey, 2019 5-Year Estimates (Census)

| Small business employment and payroll by industry |        |       |         |       |             |         |  |  |  |
|---------------------------------------------------|--------|-------|---------|-------|-------------|---------|--|--|--|
|                                                   | Emplo  | yers  | Emplo   | yees  | Payroll (\$ | 1,000s) |  |  |  |
| Industry                                          | Small  | %     | Small   | %     | Small       | %       |  |  |  |
| Health Care and Social Assistance                 | 5,024  | 98.3  | 28,150  | 44.6  | 851,526     | 31.9    |  |  |  |
| Other Services (except Public Administration)     | 1,601  | 97.0  | 12,474  | 81.8  | 422,038     | 79.8    |  |  |  |
| Professional, Scientific, and Technical Services  | 1,531  | 93.5  | 15,685  | 64.2  | 1,174,417   | 60.4    |  |  |  |
| Retail Trade                                      | 1,277  | 88.1  | 9,987   | 34.9  | 363,520     | 42.9    |  |  |  |
| Accommodation and Food Services                   | 1,246  | 93.0  | 21,246  | 53.7  | 403,246     | 52.2    |  |  |  |
| Construction                                      | 926    | 97.3  | 13,496  | 68.5  | 960,864     | 63.4    |  |  |  |
| Wholesale Trade                                   | 819    | 82.1  | 14,604  | 55.7  | 923,088     | 48.2    |  |  |  |
| Manufacturing                                     | 686    | 89.7  | 17,271  | 38.5  | 949,458     | 27.7    |  |  |  |
| Administrative, Support, and Waste Management     | 670    | 88.6  | 10,456  | 35.7  | 317,740     | 37.0    |  |  |  |
| Real Estate and Rental and Leasing                | 469    | 86.5  | 3,495   | 57.2  | 131,387     | 48.0    |  |  |  |
| Finance and Insurance                             | 373    | 82.0  | 3,060   | 15.7  | 199,958     | 10.4    |  |  |  |
| Transportation and Warehousing                    | 341    | 78.4  | 5,538   | 28.1  | 250,067     | 26.6    |  |  |  |
| Industries not classified                         | 265    | 100.0 | 139     | 100.0 | 1,596       | 100.0   |  |  |  |
| Educational Services                              | 205    | 92.3  | 5,724   | 16.2  | 175,814     | 8.1     |  |  |  |
| Arts, Entertainment, and Recreation               | 204    | 95.8  | 3,793   | 51.8  | 319,050     | 43.8    |  |  |  |
| Information                                       | 165    | 76.4  | 2,039   | 20.4  | 124,667     | 16.3    |  |  |  |
| Management of Companies and Enterprises           | 58     | 44.3  | 2,176   | 9.2   | 119,338     | 4.1     |  |  |  |
| Agriculture, Forestry, Fishing and Hunting        | 3      | 100.0 | 223     | 100.0 | 8,311       | 100.0   |  |  |  |
| Total                                             | 15,742 | 93.6  | 169,580 | 40.6  | 7,697,660   | 31.2    |  |  |  |