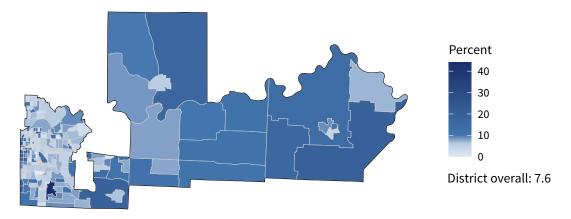

**15,742** small businesses with employees **93.6 percent** of district employers

**169,580** employees of small businesses **40.6 percent** of district employees

#### Share of workers self-employed by census tract

Source: American Community Survey, 2019 5-Year Estimates (Census)

| Small business employment and payroll by industry |        |       |         |       |             |         |  |  |  |
|---------------------------------------------------|--------|-------|---------|-------|-------------|---------|--|--|--|
|                                                   | Emplo  | yers  | Emplo   | yees  | Payroll (\$ | 1,000s) |  |  |  |
| Industry                                          | Small  | %     | Small   | %     | Small       | %       |  |  |  |
| Health Care and Social Assistance                 | 5,024  | 98.3  | 28,150  | 44.6  | 851,526     | 31.9    |  |  |  |
| Other Services (except Public Administration)     | 1,601  | 97.0  | 12,474  | 81.8  | 422,038     | 79.8    |  |  |  |
| Professional, Scientific, and Technical Services  | 1,531  | 93.5  | 15,685  | 64.2  | 1,174,417   | 60.4    |  |  |  |
| Retail Trade                                      | 1,277  | 88.1  | 9,987   | 34.9  | 363,520     | 42.9    |  |  |  |
| Accommodation and Food Services                   | 1,246  | 93.0  | 21,246  | 53.7  | 403,246     | 52.2    |  |  |  |
| Construction                                      | 926    | 97.3  | 13,496  | 68.5  | 960,864     | 63.4    |  |  |  |
| Wholesale Trade                                   | 819    | 82.1  | 14,604  | 55.7  | 923,088     | 48.2    |  |  |  |
| Manufacturing                                     | 686    | 89.7  | 17,271  | 38.5  | 949,458     | 27.7    |  |  |  |
| Administrative, Support, and Waste Management     | 670    | 88.6  | 10,456  | 35.7  | 317,740     | 37.0    |  |  |  |
| Real Estate and Rental and Leasing                | 469    | 86.5  | 3,495   | 57.2  | 131,387     | 48.0    |  |  |  |
| Finance and Insurance                             | 373    | 82.0  | 3,060   | 15.7  | 199,958     | 10.4    |  |  |  |
| Transportation and Warehousing                    | 341    | 78.4  | 5,538   | 28.1  | 250,067     | 26.6    |  |  |  |
| Industries not classified                         | 265    | 100.0 | 139     | 100.0 | 1,596       | 100.0   |  |  |  |
| Educational Services                              | 205    | 92.3  | 5,724   | 16.2  | 175,814     | 8.1     |  |  |  |
| Arts, Entertainment, and Recreation               | 204    | 95.8  | 3,793   | 51.8  | 319,050     | 43.8    |  |  |  |
| Information                                       | 165    | 76.4  | 2,039   | 20.4  | 124,667     | 16.3    |  |  |  |
| Management of Companies and Enterprises           | 58     | 44.3  | 2,176   | 9.2   | 119,338     | 4.1     |  |  |  |
| Agriculture, Forestry, Fishing and Hunting        | 3      | 100.0 | 223     | 100.0 | 8,311       | 100.0   |  |  |  |
| Total                                             | 15,742 | 93.6  | 169,580 | 40.6  | 7,697,660   | 31.2    |  |  |  |