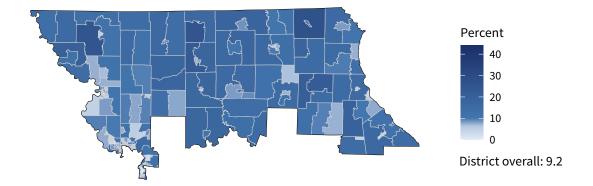

**18,431** small businesses with employees **93.4 percent** of district employers

**195,589** employees of small businesses **42.2** percent of district employees

#### Share of workers self-employed by census tract

Source: American Community Survey, 2019 5-Year Estimates (Census)

| Small business employment and payroll by industry |           |       |         |       |             |         |  |  |  |
|---------------------------------------------------|-----------|-------|---------|-------|-------------|---------|--|--|--|
|                                                   | Employers |       | Emplo   | yees  | Payroll (\$ | 1,000s) |  |  |  |
| Industry                                          | Small     | %     | Small   | %     | Small       | %       |  |  |  |
| Professional, Scientific, and Technical Services  | 2,932     | 95.2  | 21,036  | 44.9  | 1,547,769   | 45.4    |  |  |  |
| Health Care and Social Assistance                 | 2,656     | 95.7  | 26,763  | 37.0  | 1,223,060   | 30.1    |  |  |  |
| Other Services (except Public Administration)     | 1,804     | 97.5  | 18,509  | 85.9  | 551,385     | 84.3    |  |  |  |
| Construction                                      | 1,789     | 98.6  | 18,063  | 79.8  | 1,135,727   | 77.0    |  |  |  |
| Retail Trade                                      | 1,419     | 82.9  | 15,057  | 28.6  | 568,734     | 38.0    |  |  |  |
| Finance and Insurance                             | 1,334     | 87.2  | 9,198   | 22.8  | 742,161     | 18.5    |  |  |  |
| Administrative, Support, and Waste Management     | 1,252     | 92.4  | 14,029  | 41.8  | 588,096     | 39.0    |  |  |  |
| Wholesale Trade                                   | 1,133     | 89.4  | 10,598  | 60.6  | 811,056     | 51.5    |  |  |  |
| Accommodation and Food Services                   | 1,128     | 91.2  | 24,334  | 53.0  | 428,593     | 52.3    |  |  |  |
| Real Estate and Rental and Leasing                | 1,007     | 94.9  | 4,617   | 66.1  | 263,659     | 62.5    |  |  |  |
| Manufacturing                                     | 513       | 92.4  | 11,058  | 58.6  | 568,440     | 50.5    |  |  |  |
| Transportation and Warehousing                    | 489       | 92.8  | 3,905   | 60.5  | 203,343     | 58.1    |  |  |  |
| Arts, Entertainment, and Recreation               | 407       | 96.9  | 6,022   | 60.0  | 144,472     | 72.3    |  |  |  |
| Educational Services                              | 319       | 95.5  | 7,155   | 55.6  | 263,949     | 63.4    |  |  |  |
| Information                                       | 196       | 75.7  | 2,264   | 14.9  | 156,154     | 12.1    |  |  |  |
| Management of Companies and Enterprises           | 117       | 48.0  | 2,617   | 6.9   | 216,198     | 7.3     |  |  |  |
| Industries not classified                         | 54        | 100.0 | 37      | 100.0 | 817         | 100.0   |  |  |  |
| Agriculture, Forestry, Fishing and Hunting        | 11        | 100.0 | 82      | 100.0 | 1,716       | 100.0   |  |  |  |
| Mining, Quarrying, and Oil and Gas Extraction     | 10        | 83.3  | 217     | 70.7  | 15,642      | 76.7    |  |  |  |
| Total                                             | 18,431    | 93.4  | 195,589 | 42.2  | 9,433,140   | 36.4    |  |  |  |