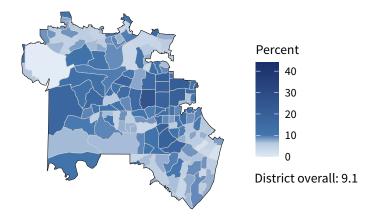

**18,431** small businesses with employees **93.4 percent** of district employers

**195,589** employees of small businesses **42.2** percent of district employees

#### Share of workers self-employed by census tract

Source: American Community Survey, 2019 5-Year Estimates (Census)

| Small business employment and payroll by industry |           |       |         |       |             |         |  |  |  |
|---------------------------------------------------|-----------|-------|---------|-------|-------------|---------|--|--|--|
|                                                   | Employers |       | Emplo   | yees  | Payroll (\$ | 1,000s) |  |  |  |
| Industry                                          | Small     | %     | Small   | %     | Small       | %       |  |  |  |
| Professional, Scientific, and Technical Services  | 2,932     | 95.2  | 21,036  | 44.9  | 1,547,769   | 45.4    |  |  |  |
| Health Care and Social Assistance                 | 2,656     | 95.7  | 26,763  | 37.0  | 1,223,060   | 30.1    |  |  |  |
| Other Services (except Public Administration)     | 1,804     | 97.5  | 18,509  | 85.9  | 551,385     | 84.3    |  |  |  |
| Construction                                      | 1,789     | 98.6  | 18,063  | 79.8  | 1,135,727   | 77.0    |  |  |  |
| Retail Trade                                      | 1,419     | 82.9  | 15,057  | 28.6  | 568,734     | 38.0    |  |  |  |
| Finance and Insurance                             | 1,334     | 87.2  | 9,198   | 22.8  | 742,161     | 18.5    |  |  |  |
| Administrative, Support, and Waste Management     | 1,252     | 92.4  | 14,029  | 41.8  | 588,096     | 39.0    |  |  |  |
| Wholesale Trade                                   | 1,133     | 89.4  | 10,598  | 60.6  | 811,056     | 51.5    |  |  |  |
| Accommodation and Food Services                   | 1,128     | 91.2  | 24,334  | 53.0  | 428,593     | 52.3    |  |  |  |
| Real Estate and Rental and Leasing                | 1,007     | 94.9  | 4,617   | 66.1  | 263,659     | 62.5    |  |  |  |
| Manufacturing                                     | 513       | 92.4  | 11,058  | 58.6  | 568,440     | 50.5    |  |  |  |
| Transportation and Warehousing                    | 489       | 92.8  | 3,905   | 60.5  | 203,343     | 58.1    |  |  |  |
| Arts, Entertainment, and Recreation               | 407       | 96.9  | 6,022   | 60.0  | 144,472     | 72.3    |  |  |  |
| Educational Services                              | 319       | 95.5  | 7,155   | 55.6  | 263,949     | 63.4    |  |  |  |
| Information                                       | 196       | 75.7  | 2,264   | 14.9  | 156,154     | 12.1    |  |  |  |
| Management of Companies and Enterprises           | 117       | 48.0  | 2,617   | 6.9   | 216,198     | 7.3     |  |  |  |
| Industries not classified                         | 54        | 100.0 | 37      | 100.0 | 817         | 100.0   |  |  |  |
| Agriculture, Forestry, Fishing and Hunting        | 11        | 100.0 | 82      | 100.0 | 1,716       | 100.0   |  |  |  |
| Mining, Quarrying, and Oil and Gas Extraction     | 10        | 83.3  | 217     | 70.7  | 15,642      | 76.7    |  |  |  |
| Total                                             | 18,431    | 93.4  | 195,589 | 42.2  | 9,433,140   | 36.4    |  |  |  |