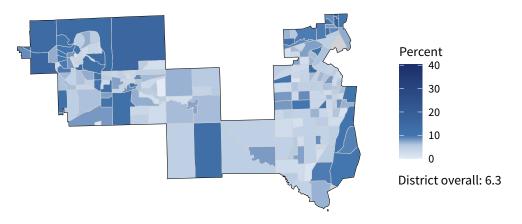

#### Share of workers self-employed by census tract

Source: American Community Survey, 2019 5-Year Estimates (Census)

|                                                  | Employers |       | Employees |       | Payroll (\$1,000s) |       |
|--------------------------------------------------|-----------|-------|-----------|-------|--------------------|-------|
| Industry                                         | Small     | %     | Small     | %     | Small              | %     |
| Other Services (except Public Administration)    | 1,511     | 98.6  | 8,143     | 94.4  | 201,152            | 92.2  |
| Construction                                     | 1,479     | 99.5  | 8,616     | 84.3  | 484,920            | 79.2  |
| Retail Trade                                     | 1,479     | 88.8  | 13,103    | 41.1  | 389,981            | 46.5  |
| Health Care and Social Assistance                | 1,198     | 95.5  | 16,652    | 51.6  | 541,943            | 42.6  |
| Accommodation and Food Services                  | 999       | 94.9  | 14,828    | 55.9  | 225,142            | 50.7  |
| Professional, Scientific, and Technical Services | 765       | 97.0  | 4,547     | 65.5  | 211,977            | 36.4  |
| Manufacturing                                    | 576       | 89.9  | 14,510    | 47.1  | 742,094            | 45.6  |
| Administrative, Support, and Waste Management    | 475       | 93.9  | 3,043     | 45.1  | 118,107            | 46.4  |
| Finance and Insurance                            | 374       | 89.5  | 3,498     | 52.1  | 174,525            | 46.4  |
| Real Estate and Rental and Leasing               | 356       | 92.2  | 1,471     | 52.0  | 50,671             | 51.7  |
| Wholesale Trade                                  | 349       | 85.7  | 3,750     | 61.0  | 188,462            | 52.4  |
| Transportation and Warehousing                   | 342       | 93.4  | 3,133     | 69.4  | 147,964            | 66.7  |
| Arts, Entertainment, and Recreation              | 245       | 98.8  | 2,055     | 95.5  | 45,847             | 95.5  |
| Information                                      | 221       | 93.6  | 1,613     | 68.9  | 69,135             | 68.7  |
| Educational Services                             | 86        | 93.5  | 1,305     | 42.8  | 27,943             | 37.2  |
| Agriculture, Forestry, Fishing and Hunting       | 85        | 98.8  | 566       | 94.2  | 24,581             | 96.8  |
| Mining, Quarrying, and Oil and Gas Extraction    | 54        | 98.2  | 474       | 94.8  | 33,385             | 91.1  |
| Industries not classified                        | 34        | 100.0 | 22        | 100.0 | 327                | 100.0 |
| Management of Companies and Enterprises          | 27        | 48.2  | 625       | 11.0  | 34,017             | 4.2   |
| Utilities                                        | 13        | 72.2  | 306       | 27.3  | 31,219             | 25.8  |
|                                                  |           |       |           |       |                    |       |