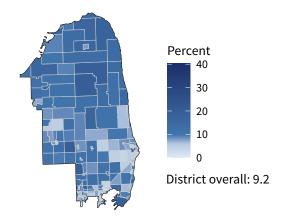

#### Share of workers self-employed by census tract

Source: American Community Survey, 2019 5-Year Estimates (Census)

|                                                  | Employers |       | Employees |       | Payroll (\$1,000s) |       |
|--------------------------------------------------|-----------|-------|-----------|-------|--------------------|-------|
| Industry                                         | Small     | %     | Small     | %     | Small              | %     |
| Construction                                     | 1,741     | 99.1  | 13,374    | 92.1  | 814,138            | 89.4  |
| Other Services (except Public Administration)    | 1,731     | 98.7  | 12,770    | 91.1  | 368,494            | 89.7  |
| Retail Trade                                     | 1,445     | 87.5  | 14,998    | 38.3  | 493,651            | 46.3  |
| Manufacturing                                    | 1,250     | 91.8  | 40,699    | 42.5  | 2,105,917          | 42.9  |
| Professional, Scientific, and Technical Services | 1,151     | 95.9  | 8,424     | 77.2  | 493,516            | 63.2  |
| Health Care and Social Assistance                | 1,087     | 93.9  | 16,680    | 44.2  | 726,215            | 40.5  |
| Accommodation and Food Services                  | 1,014     | 94.2  | 17,769    | 61.5  | 300,772            | 62.8  |
| Wholesale Trade                                  | 783       | 85.3  | 13,001    | 63.6  | 809,997            | 63.1  |
| Administrative, Support, and Waste Management    | 676       | 92.7  | 9,651     | 42.7  | 334,241            | 47.8  |
| Finance and Insurance                            | 464       | 90.3  | 4,215     | 51.6  | 244,586            | 48.0  |
| Real Estate and Rental and Leasing               | 451       | 92.8  | 2,226     | 71.4  | 107,249            | 68.9  |
| Transportation and Warehousing                   | 409       | 91.9  | 6,248     | 61.1  | 331,587            | 61.0  |
| Arts, Entertainment, and Recreation              | 241       | 96.4  | 2,404     | 71.1  | 51,482             | 75.7  |
| Educational Services                             | 151       | 94.4  | 3,492     | 27.6  | 87,554             | 21.5  |
| Information                                      | 141       | 83.9  | 1,350     | 38.4  | 68,919             | 38.7  |
| Management of Companies and Enterprises          | 48        | 47.5  | 1,289     | 13.1  | 73,443             | 10.2  |
| Agriculture, Forestry, Fishing and Hunting       | 41        | 100.0 | 323       | 100.0 | 10,512             | 100.0 |
| Industries not classified                        | 22        | 100.0 | 34        | 100.0 | 961                | 100.0 |
| Mining, Quarrying, and Oil and Gas Extraction    | 14        | 100.0 | 95        | 100.0 | 5,971              | 100.0 |
| Utilities                                        | 7         | 58.3  | 81        | 5.5   | 7,001              | 4.4   |
| Total                                            | 12,764    | 94.1  | 169,123   | 50.2  | 7,436,206          | 49.3  |