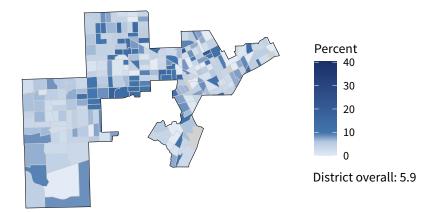

#### Share of workers self-employed by census tract

Source: American Community Survey, 2019 5-Year Estimates (Census)

|                                                  | Emplo | Employers |        | Employees |         | Payroll (\$1,000s) |  |
|--------------------------------------------------|-------|-----------|--------|-----------|---------|--------------------|--|
| Industry                                         | Small | %         | Small  | %         | Small   | %                  |  |
| Construction                                     | 2,339 | 99.5      | 11,316 | 88.4      | 615,512 | 83.9               |  |
| Retail Trade                                     | 2,258 | 94.1      | 19,059 | 52.6      | 565,336 | 57.0               |  |
| Other Services (except Public Administration)    | 2,011 | 98.9      | 9,067  | 95.8      | 235,761 | 93.7               |  |
| Accommodation and Food Services                  | 1,909 | 97.5      | 22,958 | 70.6      | 489,358 | 70.3               |  |
| Health Care and Social Assistance                | 1,489 | 96.3      | 20,953 | 51.4      | 862,468 | 45.8               |  |
| Professional, Scientific, and Technical Services | 1,323 | 98.3      | 6,620  | 92.7      | 322,202 | 89.1               |  |
| Manufacturing                                    | 905   | 94.1      | 17,310 | 61.8      | 764,187 | 54.4               |  |
| Administrative, Support, and Waste Management    | 796   | 97.3      | 5,421  | 80.8      | 204,073 | 83.6               |  |
| Real Estate and Rental and Leasing               | 573   | 95.5      | 2,026  | 76.3      | 75,325  | 76.7               |  |
| Finance and Insurance                            | 514   | 91.8      | 5,244  | 65.3      | 230,140 | 51.8               |  |
| Fransportation and Warehousing                   | 451   | 92.0      | 2,905  | 64.0      | 125,839 | 59.0               |  |
| Wholesale Trade                                  | 444   | 86.4      | 4,541  | 73.1      | 216,827 | 71.4               |  |
| Arts, Entertainment, and Recreation              | 412   | 99.0      | 2,870  | 98.3      | 89,215  | 97.3               |  |
| Agriculture, Forestry, Fishing and Hunting       | 294   | 99.7      | 1,506  | 98.4      | 66,890  | 96.8               |  |
| nformation                                       | 173   | 87.8      | 1,447  | 50.3      | 52,363  | 43.0               |  |
| Educational Services                             | 133   | 95.0      | 1,911  | 76.1      | 43,813  | 63.2               |  |
| Mining, Quarrying, and Oil and Gas Extraction    | 95    | 88.0      | 1,009  | 41.1      | 92,178  | 41.7               |  |
| ndustries not classified                         | 92    | 100.0     | 147    | 100.0     | 1,302   | 100.0              |  |
| Management of Companies and Enterprises          | 43    | 65.2      | 704    | 32.5      | 37,140  | 32.4               |  |
| 11.11.1                                          | าา    | 61.1      | 742    | 49.0      | 67,344  | 45.7               |  |
| Utilities                                        | 22    | 01.1      | 142    | 45.0      | 01,544  | 45.1               |  |