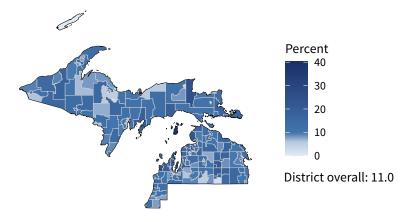

# MICHIGAN Congressional District Profiles 2021

#### **About these profiles**

Small businesses are defined here as firms with fewer than 500 employees. Congressional district boundaries correspond to the 116th Congress. A gray area on a map showing share of workers self-employed indicates that Census reported zero total employment in that area. Data analyzed here predate the COVID-19 pandemic, which has had <u>impacts on businesses</u> that have differed by industry, geography, and demographic group. Electronic versions of these and other <u>geographic profiles</u> are available online, including extensive profiles of <u>Michigan</u> and the <u>United States</u>. Visit <u>advocacy.sba.gov</u> for additional resources.