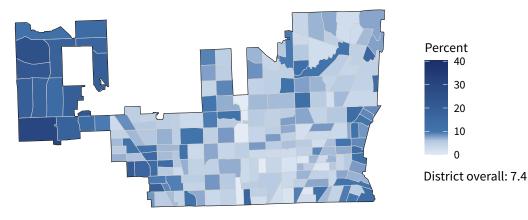

#### Share of workers self-employed by census tract

Source: American Community Survey, 2019 5-Year Estimates (Census)

|                                                  | Emplo | Employers |        | Employees |         | Payroll (\$1,000s) |  |
|--------------------------------------------------|-------|-----------|--------|-----------|---------|--------------------|--|
| Industry                                         | Small | %         | Small  | %         | Small   | %                  |  |
| Construction                                     | 2,339 | 99.5      | 11,316 | 88.4      | 615,512 | 83.9               |  |
| Retail Trade                                     | 2,258 | 94.1      | 19,059 | 52.6      | 565,336 | 57.0               |  |
| Other Services (except Public Administration)    | 2,011 | 98.9      | 9,067  | 95.8      | 235,761 | 93.7               |  |
| Accommodation and Food Services                  | 1,909 | 97.5      | 22,958 | 70.6      | 489,358 | 70.3               |  |
| Health Care and Social Assistance                | 1,489 | 96.3      | 20,953 | 51.4      | 862,468 | 45.8               |  |
| Professional, Scientific, and Technical Services | 1,323 | 98.3      | 6,620  | 92.7      | 322,202 | 89.1               |  |
| Manufacturing                                    | 905   | 94.1      | 17,310 | 61.8      | 764,187 | 54.4               |  |
| Administrative, Support, and Waste Management    | 796   | 97.3      | 5,421  | 80.8      | 204,073 | 83.6               |  |
| Real Estate and Rental and Leasing               | 573   | 95.5      | 2,026  | 76.3      | 75,325  | 76.7               |  |
| Finance and Insurance                            | 514   | 91.8      | 5,244  | 65.3      | 230,140 | 51.8               |  |
| Fransportation and Warehousing                   | 451   | 92.0      | 2,905  | 64.0      | 125,839 | 59.0               |  |
| Wholesale Trade                                  | 444   | 86.4      | 4,541  | 73.1      | 216,827 | 71.4               |  |
| Arts, Entertainment, and Recreation              | 412   | 99.0      | 2,870  | 98.3      | 89,215  | 97.3               |  |
| Agriculture, Forestry, Fishing and Hunting       | 294   | 99.7      | 1,506  | 98.4      | 66,890  | 96.8               |  |
| nformation                                       | 173   | 87.8      | 1,447  | 50.3      | 52,363  | 43.0               |  |
| Educational Services                             | 133   | 95.0      | 1,911  | 76.1      | 43,813  | 63.2               |  |
| Mining, Quarrying, and Oil and Gas Extraction    | 95    | 88.0      | 1,009  | 41.1      | 92,178  | 41.7               |  |
| ndustries not classified                         | 92    | 100.0     | 147    | 100.0     | 1,302   | 100.0              |  |
| Management of Companies and Enterprises          | 43    | 65.2      | 704    | 32.5      | 37,140  | 32.4               |  |
| 11.11.1                                          | าา    | 61.1      | 742    | 49.0      | 67,344  | 45.7               |  |
| Utilities                                        | 22    | 01.1      | 142    | 45.0      | 01,544  | 45.1               |  |