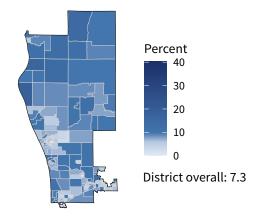

**16,170** small businesses with employees **96.6 percent** of district employers

**137,756** employees of small businesses **65.2 percent** of district employees

#### Share of workers self-employed by census tract

Source: American Community Survey, 2019 5-Year Estimates (Census)

|                                                  | Emplo | Employers |        | Employees |         | Payroll (\$1,000s) |  |
|--------------------------------------------------|-------|-----------|--------|-----------|---------|--------------------|--|
| Industry                                         | Small | %         | Small  | %         | Small   | %                  |  |
| Construction                                     | 2,339 | 99.5      | 11,316 | 88.4      | 615,512 | 83.9               |  |
| Retail Trade                                     | 2,258 | 94.1      | 19,059 | 52.6      | 565,336 | 57.0               |  |
| Other Services (except Public Administration)    | 2,011 | 98.9      | 9,067  | 95.8      | 235,761 | 93.7               |  |
| Accommodation and Food Services                  | 1,909 | 97.5      | 22,958 | 70.6      | 489,358 | 70.3               |  |
| Health Care and Social Assistance                | 1,489 | 96.3      | 20,953 | 51.4      | 862,468 | 45.8               |  |
| Professional, Scientific, and Technical Services | 1,323 | 98.3      | 6,620  | 92.7      | 322,202 | 89.1               |  |
| Manufacturing                                    | 905   | 94.1      | 17,310 | 61.8      | 764,187 | 54.4               |  |
| Administrative, Support, and Waste Management    | 796   | 97.3      | 5,421  | 80.8      | 204,073 | 83.6               |  |
| Real Estate and Rental and Leasing               | 573   | 95.5      | 2,026  | 76.3      | 75,325  | 76.7               |  |
| Finance and Insurance                            | 514   | 91.8      | 5,244  | 65.3      | 230,140 | 51.8               |  |
| Fransportation and Warehousing                   | 451   | 92.0      | 2,905  | 64.0      | 125,839 | 59.0               |  |
| Wholesale Trade                                  | 444   | 86.4      | 4,541  | 73.1      | 216,827 | 71.4               |  |
| Arts, Entertainment, and Recreation              | 412   | 99.0      | 2,870  | 98.3      | 89,215  | 97.3               |  |
| Agriculture, Forestry, Fishing and Hunting       | 294   | 99.7      | 1,506  | 98.4      | 66,890  | 96.8               |  |
| nformation                                       | 173   | 87.8      | 1,447  | 50.3      | 52,363  | 43.0               |  |
| Educational Services                             | 133   | 95.0      | 1,911  | 76.1      | 43,813  | 63.2               |  |
| Mining, Quarrying, and Oil and Gas Extraction    | 95    | 88.0      | 1,009  | 41.1      | 92,178  | 41.7               |  |
| ndustries not classified                         | 92    | 100.0     | 147    | 100.0     | 1,302   | 100.0              |  |
| Management of Companies and Enterprises          | 43    | 65.2      | 704    | 32.5      | 37,140  | 32.4               |  |
| 11.11.1                                          | าา    | 61.1      | 742    | 49.0      | 67,344  | 45.7               |  |
| Utilities                                        | 22    | 01.1      | 142    | 45.0      | 01,544  | 45.1               |  |