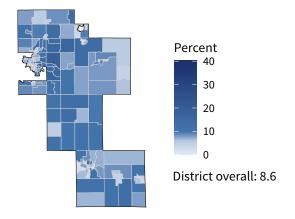

**12,764** small businesses with employees **94.1 percent** of district employers

**169,123** employees of small businesses **50.2 percent** of district employees

#### Share of workers self-employed by census tract

Source: American Community Survey, 2019 5-Year Estimates (Census)

|                                                  | Employers |       | Employees |       | Payroll (\$1,000s) |       |
|--------------------------------------------------|-----------|-------|-----------|-------|--------------------|-------|
| Industry                                         | Small     | %     | Small     | %     | Small              | %     |
| Construction                                     | 1,741     | 99.1  | 13,374    | 92.1  | 814,138            | 89.4  |
| Other Services (except Public Administration)    | 1,731     | 98.7  | 12,770    | 91.1  | 368,494            | 89.7  |
| Retail Trade                                     | 1,445     | 87.5  | 14,998    | 38.3  | 493,651            | 46.3  |
| Manufacturing                                    | 1,250     | 91.8  | 40,699    | 42.5  | 2,105,917          | 42.9  |
| Professional, Scientific, and Technical Services | 1,151     | 95.9  | 8,424     | 77.2  | 493,516            | 63.2  |
| Health Care and Social Assistance                | 1,087     | 93.9  | 16,680    | 44.2  | 726,215            | 40.5  |
| Accommodation and Food Services                  | 1,014     | 94.2  | 17,769    | 61.5  | 300,772            | 62.8  |
| Wholesale Trade                                  | 783       | 85.3  | 13,001    | 63.6  | 809,997            | 63.1  |
| Administrative, Support, and Waste Management    | 676       | 92.7  | 9,651     | 42.7  | 334,241            | 47.8  |
| Finance and Insurance                            | 464       | 90.3  | 4,215     | 51.6  | 244,586            | 48.0  |
| Real Estate and Rental and Leasing               | 451       | 92.8  | 2,226     | 71.4  | 107,249            | 68.9  |
| Transportation and Warehousing                   | 409       | 91.9  | 6,248     | 61.1  | 331,587            | 61.0  |
| Arts, Entertainment, and Recreation              | 241       | 96.4  | 2,404     | 71.1  | 51,482             | 75.7  |
| Educational Services                             | 151       | 94.4  | 3,492     | 27.6  | 87,554             | 21.5  |
| Information                                      | 141       | 83.9  | 1,350     | 38.4  | 68,919             | 38.7  |
| Management of Companies and Enterprises          | 48        | 47.5  | 1,289     | 13.1  | 73,443             | 10.2  |
| Agriculture, Forestry, Fishing and Hunting       | 41        | 100.0 | 323       | 100.0 | 10,512             | 100.0 |
| Industries not classified                        | 22        | 100.0 | 34        | 100.0 | 961                | 100.0 |
| Mining, Quarrying, and Oil and Gas Extraction    | 14        | 100.0 | 95        | 100.0 | 5,971              | 100.0 |
| Utilities                                        | 7         | 58.3  | 81        | 5.5   | 7,001              | 4.4   |
| Total                                            | 12,764    | 94.1  | 169,123   | 50.2  | 7,436,206          | 49.3  |