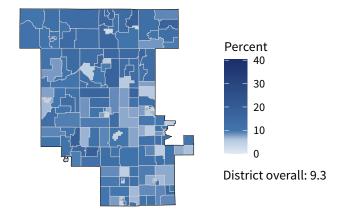

**12,585** small businesses with employees **93.5 percent** of district employers

**154,838** employees of small businesses **49.2 percent** of district employees

#### Share of workers self-employed by census tract

Source: American Community Survey, 2019 5-Year Estimates (Census)

| Small business employment and payroll by industry |        |       |           |       |                   |       |  |  |
|---------------------------------------------------|--------|-------|-----------|-------|-------------------|-------|--|--|
|                                                   | Emplo  | yers  | Employees |       | Payroll (\$1,000s |       |  |  |
| Industry                                          | Small  | %     | Small     | %     | Small             | %     |  |  |
| Other Services (except Public Administration)     | 1,705  | 98.2  | 12,841    | 89.2  | 384,077           | 90.7  |  |  |
| Professional, Scientific, and Technical Services  | 1,562  | 95.6  | 11,651    | 73.4  | 753,294           | 66.5  |  |  |
| Construction                                      | 1,417  | 99.4  | 12,201    | 94.7  | 764,389           | 95.0  |  |  |
| Retail Trade                                      | 1,319  | 88.1  | 12,769    | 43.9  | 394,292           | 48.0  |  |  |
| Health Care and Social Assistance                 | 1,274  | 93.5  | 19,158    | 36.5  | 930,368           | 34.0  |  |  |
| Accommodation and Food Services                   | 1,013  | 93.6  | 19,364    | 63.2  | 321,525           | 56.3  |  |  |
| Manufacturing                                     | 791    | 89.1  | 24,637    | 39.0  | 1,227,437         | 34.3  |  |  |
| Administrative, Support, and Waste Management     | 732    | 92.3  | 9,945     | 51.9  | 389,208           | 57.9  |  |  |
| Wholesale Trade                                   | 653    | 86.3  | 10,663    | 55.8  | 619,224           | 54.4  |  |  |
| Finance and Insurance                             | 632    | 86.2  | 5,451     | 37.5  | 383,808           | 35.4  |  |  |
| Real Estate and Rental and Leasing                | 522    | 93.5  | 2,490     | 68.2  | 110,465           | 72.2  |  |  |
| Transportation and Warehousing                    | 328    | 87.7  | 3,051     | 38.8  | 140,201           | 33.6  |  |  |
| Arts, Entertainment, and Recreation               | 249    | 96.5  | 3,047     | 67.2  | 76,660            | 78.2  |  |  |
| Information                                       | 181    | 82.6  | 2,366     | 44.5  | 122,103           | 39.9  |  |  |
| Educational Services                              | 177    | 93.7  | 3,282     | 35.6  | 81,082            | 36.1  |  |  |
| Management of Companies and Enterprises           | 47     | 46.1  | 1,444     | 12.2  | 88,445            | 7.3   |  |  |
| Agriculture, Forestry, Fishing and Hunting        | 33     | 100.0 | 236       | 100.0 | 7,317             | 100.0 |  |  |
| Mining, Quarrying, and Oil and Gas Extraction     | 16     | 84.2  | 113       | 74.3  | 9,962             | 85.6  |  |  |
| Industries not classified                         | 16     | 100.0 | 10        | 100.0 | 327               | 100.0 |  |  |
| Utilities                                         | 9      | 56.2  | 119       | 20.7  | 8,182             | 13.7  |  |  |
| Total                                             | 12,585 | 93.5  | 154,838   | 49.2  | 6,812,366         | 44.1  |  |  |