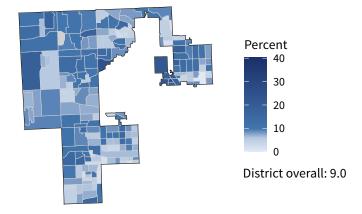

#### Share of workers self-employed by census tract

Source: American Community Survey, 2019 5-Year Estimates (Census)

| Small business employment and payroll by industry |        |       |           |       |                   |       |  |  |
|---------------------------------------------------|--------|-------|-----------|-------|-------------------|-------|--|--|
|                                                   | Emplo  | yers  | Employees |       | Payroll (\$1,000s |       |  |  |
| Industry                                          | Small  | %     | Small     | %     | Small             | %     |  |  |
| Other Services (except Public Administration)     | 1,705  | 98.2  | 12,841    | 89.2  | 384,077           | 90.7  |  |  |
| Professional, Scientific, and Technical Services  | 1,562  | 95.6  | 11,651    | 73.4  | 753,294           | 66.5  |  |  |
| Construction                                      | 1,417  | 99.4  | 12,201    | 94.7  | 764,389           | 95.0  |  |  |
| Retail Trade                                      | 1,319  | 88.1  | 12,769    | 43.9  | 394,292           | 48.0  |  |  |
| Health Care and Social Assistance                 | 1,274  | 93.5  | 19,158    | 36.5  | 930,368           | 34.0  |  |  |
| Accommodation and Food Services                   | 1,013  | 93.6  | 19,364    | 63.2  | 321,525           | 56.3  |  |  |
| Manufacturing                                     | 791    | 89.1  | 24,637    | 39.0  | 1,227,437         | 34.3  |  |  |
| Administrative, Support, and Waste Management     | 732    | 92.3  | 9,945     | 51.9  | 389,208           | 57.9  |  |  |
| Wholesale Trade                                   | 653    | 86.3  | 10,663    | 55.8  | 619,224           | 54.4  |  |  |
| Finance and Insurance                             | 632    | 86.2  | 5,451     | 37.5  | 383,808           | 35.4  |  |  |
| Real Estate and Rental and Leasing                | 522    | 93.5  | 2,490     | 68.2  | 110,465           | 72.2  |  |  |
| Transportation and Warehousing                    | 328    | 87.7  | 3,051     | 38.8  | 140,201           | 33.6  |  |  |
| Arts, Entertainment, and Recreation               | 249    | 96.5  | 3,047     | 67.2  | 76,660            | 78.2  |  |  |
| Information                                       | 181    | 82.6  | 2,366     | 44.5  | 122,103           | 39.9  |  |  |
| Educational Services                              | 177    | 93.7  | 3,282     | 35.6  | 81,082            | 36.1  |  |  |
| Management of Companies and Enterprises           | 47     | 46.1  | 1,444     | 12.2  | 88,445            | 7.3   |  |  |
| Agriculture, Forestry, Fishing and Hunting        | 33     | 100.0 | 236       | 100.0 | 7,317             | 100.0 |  |  |
| Mining, Quarrying, and Oil and Gas Extraction     | 16     | 84.2  | 113       | 74.3  | 9,962             | 85.6  |  |  |
| Industries not classified                         | 16     | 100.0 | 10        | 100.0 | 327               | 100.0 |  |  |
| Utilities                                         | 9      | 56.2  | 119       | 20.7  | 8,182             | 13.7  |  |  |
| Total                                             | 12,585 | 93.5  | 154,838   | 49.2  | 6,812,366         | 44.1  |  |  |