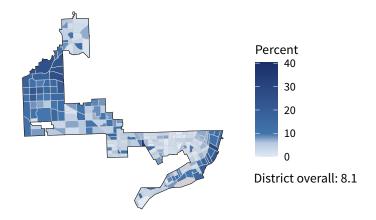

#### Share of workers self-employed by census tract

Source: American Community Survey, 2019 5-Year Estimates (Census)

|                                                  | Employers |       | Employees |       | Payroll (\$1,000s) |       |
|--------------------------------------------------|-----------|-------|-----------|-------|--------------------|-------|
| Industry                                         | Small     | %     | Small     | %     | Small              | %     |
| Construction                                     | 1,741     | 99.1  | 13,374    | 92.1  | 814,138            | 89.4  |
| Other Services (except Public Administration)    | 1,731     | 98.7  | 12,770    | 91.1  | 368,494            | 89.7  |
| Retail Trade                                     | 1,445     | 87.5  | 14,998    | 38.3  | 493,651            | 46.3  |
| Manufacturing                                    | 1,250     | 91.8  | 40,699    | 42.5  | 2,105,917          | 42.9  |
| Professional, Scientific, and Technical Services | 1,151     | 95.9  | 8,424     | 77.2  | 493,516            | 63.2  |
| Health Care and Social Assistance                | 1,087     | 93.9  | 16,680    | 44.2  | 726,215            | 40.5  |
| Accommodation and Food Services                  | 1,014     | 94.2  | 17,769    | 61.5  | 300,772            | 62.8  |
| Wholesale Trade                                  | 783       | 85.3  | 13,001    | 63.6  | 809,997            | 63.1  |
| Administrative, Support, and Waste Management    | 676       | 92.7  | 9,651     | 42.7  | 334,241            | 47.8  |
| Finance and Insurance                            | 464       | 90.3  | 4,215     | 51.6  | 244,586            | 48.0  |
| Real Estate and Rental and Leasing               | 451       | 92.8  | 2,226     | 71.4  | 107,249            | 68.9  |
| Transportation and Warehousing                   | 409       | 91.9  | 6,248     | 61.1  | 331,587            | 61.0  |
| Arts, Entertainment, and Recreation              | 241       | 96.4  | 2,404     | 71.1  | 51,482             | 75.7  |
| Educational Services                             | 151       | 94.4  | 3,492     | 27.6  | 87,554             | 21.5  |
| Information                                      | 141       | 83.9  | 1,350     | 38.4  | 68,919             | 38.7  |
| Management of Companies and Enterprises          | 48        | 47.5  | 1,289     | 13.1  | 73,443             | 10.2  |
| Agriculture, Forestry, Fishing and Hunting       | 41        | 100.0 | 323       | 100.0 | 10,512             | 100.0 |
| Industries not classified                        | 22        | 100.0 | 34        | 100.0 | 961                | 100.0 |
| Mining, Quarrying, and Oil and Gas Extraction    | 14        | 100.0 | 95        | 100.0 | 5,971              | 100.0 |
| Utilities                                        | 7         | 58.3  | 81        | 5.5   | 7,001              | 4.4   |
| Total                                            | 12,764    | 94.1  | 169,123   | 50.2  | 7,436,206          | 49.3  |