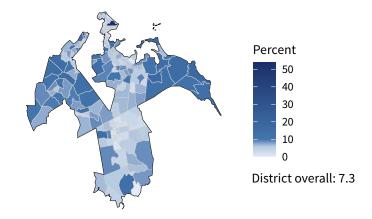

**17,210** small businesses with employees **94.5** percent of district employers

**169,947** employees of small businesses **48.7** percent of district employees

#### Share of workers self-employed by census tract

Source: American Community Survey, 2019 5-Year Estimates (Census)

| Small business employment and payroll by industry |        |       |         |       |             |         |  |
|---------------------------------------------------|--------|-------|---------|-------|-------------|---------|--|
|                                                   | Emplo  | yers  | Employ  | yees  | Payroll (\$ | 1,000s) |  |
| Industry                                          | Small  | %     | Small   | %     | Small       | %       |  |
| Professional, Scientific, and Technical Services  | 2,637  | 97.7  | 15,185  | 74.5  | 1,755,825   | 72.0    |  |
| Construction                                      | 2,209  | 98.9  | 13,006  | 89.2  | 955,722     | 87.2    |  |
| Health Care and Social Assistance                 | 1,968  | 94.8  | 30,524  | 53.6  | 1,423,516   | 51.4    |  |
| Other Services (except Public Administration)     | 1,934  | 98.2  | 12,663  | 91.7  | 436,106     | 91.6    |  |
| Retail Trade                                      | 1,635  | 85.6  | 12,928  | 29.1  | 540,198     | 40.0    |  |
| Accommodation and Food Services                   | 1,330  | 94.5  | 21,206  | 67.2  | 445,683     | 67.1    |  |
| Administrative, Support, and Waste Management     | 1,161  | 95.2  | 9,750   | 44.0  | 547,912     | 44.8    |  |
| Wholesale Trade                                   | 779    | 86.8  | 8,990   | 34.3  | 780,541     | 34.3    |  |
| Real Estate and Rental and Leasing                | 769    | 94.7  | 3,944   | 60.6  | 254,589     | 57.1    |  |
| Manufacturing                                     | 627    | 92.1  | 13,290  | 47.3  | 795,632     | 38.4    |  |
| Finance and Insurance                             | 613    | 86.0  | 5,326   | 39.0  | 509,024     | 29.8    |  |
| Educational Services                              | 420    | 95.0  | 9,030   | 33.2  | 338,997     | 33.1    |  |
| Arts, Entertainment, and Recreation               | 412    | 96.0  | 5,478   | 59.6  | 181,405     | 37.0    |  |
| Transportation and Warehousing                    | 375    | 89.7  | 5,034   | 47.5  | 193,806     | 42.3    |  |
| Information                                       | 252    | 86.3  | 2,417   | 28.3  | 204,514     | 25.5    |  |
| Industries not classified                         | 74     | 100.0 | 103     | 100.0 | 6,332       | 100.0   |  |
| Management of Companies and Enterprises           | 37     | 38.1  | 900     | 6.3   | 57,915      | 3.0     |  |
| Agriculture, Forestry, Fishing and Hunting        | 19     | 100.0 | 51      | 100.0 | 1,866       | 100.0   |  |
| Utilities                                         | 6      | 40.0  | 52      | 7.1   | 4,286       | 6.5     |  |
| Mining, Quarrying, and Oil and Gas Extraction     | 5      | 83.3  | 70      | 87.5  | 3,738       | 81.3    |  |
| Total                                             | 17,210 | 94.5  | 169,947 | 48.7  | 9,437,607   | 44.3    |  |