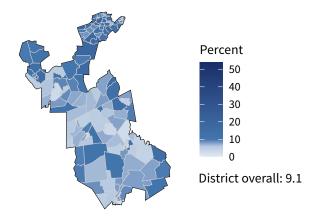

**17,210** small businesses with employees **94.5** percent of district employers

**169,947** employees of small businesses **48.7** percent of district employees

#### Share of workers self-employed by census tract

Source: American Community Survey, 2019 5-Year Estimates (Census)

| Small business employment and payroll by industry |        |       |         |       |             |         |  |
|---------------------------------------------------|--------|-------|---------|-------|-------------|---------|--|
|                                                   | Emplo  | yers  | Employ  | yees  | Payroll (\$ | 1,000s) |  |
| Industry                                          | Small  | %     | Small   | %     | Small       | %       |  |
| Professional, Scientific, and Technical Services  | 2,637  | 97.7  | 15,185  | 74.5  | 1,755,825   | 72.0    |  |
| Construction                                      | 2,209  | 98.9  | 13,006  | 89.2  | 955,722     | 87.2    |  |
| Health Care and Social Assistance                 | 1,968  | 94.8  | 30,524  | 53.6  | 1,423,516   | 51.4    |  |
| Other Services (except Public Administration)     | 1,934  | 98.2  | 12,663  | 91.7  | 436,106     | 91.6    |  |
| Retail Trade                                      | 1,635  | 85.6  | 12,928  | 29.1  | 540,198     | 40.0    |  |
| Accommodation and Food Services                   | 1,330  | 94.5  | 21,206  | 67.2  | 445,683     | 67.1    |  |
| Administrative, Support, and Waste Management     | 1,161  | 95.2  | 9,750   | 44.0  | 547,912     | 44.8    |  |
| Wholesale Trade                                   | 779    | 86.8  | 8,990   | 34.3  | 780,541     | 34.3    |  |
| Real Estate and Rental and Leasing                | 769    | 94.7  | 3,944   | 60.6  | 254,589     | 57.1    |  |
| Manufacturing                                     | 627    | 92.1  | 13,290  | 47.3  | 795,632     | 38.4    |  |
| Finance and Insurance                             | 613    | 86.0  | 5,326   | 39.0  | 509,024     | 29.8    |  |
| Educational Services                              | 420    | 95.0  | 9,030   | 33.2  | 338,997     | 33.1    |  |
| Arts, Entertainment, and Recreation               | 412    | 96.0  | 5,478   | 59.6  | 181,405     | 37.0    |  |
| Transportation and Warehousing                    | 375    | 89.7  | 5,034   | 47.5  | 193,806     | 42.3    |  |
| Information                                       | 252    | 86.3  | 2,417   | 28.3  | 204,514     | 25.5    |  |
| Industries not classified                         | 74     | 100.0 | 103     | 100.0 | 6,332       | 100.0   |  |
| Management of Companies and Enterprises           | 37     | 38.1  | 900     | 6.3   | 57,915      | 3.0     |  |
| Agriculture, Forestry, Fishing and Hunting        | 19     | 100.0 | 51      | 100.0 | 1,866       | 100.0   |  |
| Utilities                                         | 6      | 40.0  | 52      | 7.1   | 4,286       | 6.5     |  |
| Mining, Quarrying, and Oil and Gas Extraction     | 5      | 83.3  | 70      | 87.5  | 3,738       | 81.3    |  |
| Total                                             | 17,210 | 94.5  | 169,947 | 48.7  | 9,437,607   | 44.3    |  |