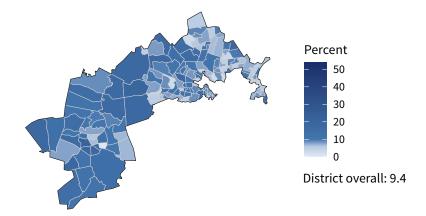

**12,722** small businesses with employees **94.4 percent** of district employers

133,422 employees of small businesses 52.3 percent of district employees

Share of workers self-employed by census tract

Source: American Community Survey, 2019 5-Year Estimates (Census)