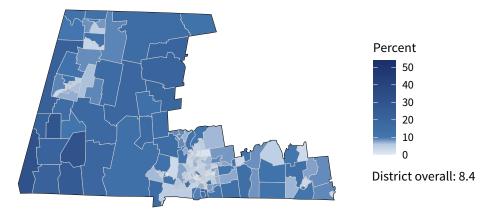

**12,722** small businesses with employees **94.4 percent** of district employers

133,422 employees of small businesses 52.3 percent of district employees

Share of workers self-employed by census tract

Source: American Community Survey, 2019 5-Year Estimates (Census)