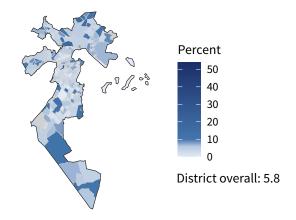

**13,747** small businesses with employees **94.4** percent of district employers

**149,524** employees of small businesses **51.7 percent** of district employees

#### Share of workers self-employed by census tract

Source: American Community Survey, 2019 5-Year Estimates (Census)

| Small business employment and payroll by industry |        |       |         |       |             |         |  |
|---------------------------------------------------|--------|-------|---------|-------|-------------|---------|--|
|                                                   | Emplo  | yers  | Employ  | yees  | Payroll (\$ | 1,000s) |  |
| Industry                                          | Small  | %     | Small   | %     | Small       | %       |  |
| Construction                                      | 1,979  | 99.5  | 12,720  | 89.1  | 941,026     | 88.1    |  |
| Professional, Scientific, and Technical Services  | 1,791  | 94.9  | 13,762  | 50.9  | 1,258,776   | 36.9    |  |
| Other Services (except Public Administration)     | 1,655  | 98.6  | 9,463   | 83.8  | 295,076     | 58.2    |  |
| Retail Trade                                      | 1,478  | 90.1  | 11,452  | 38.0  | 452,927     | 47.2    |  |
| Health Care and Social Assistance                 | 1,287  | 92.4  | 25,634  | 47.4  | 1,101,512   | 44.1    |  |
| Accommodation and Food Services                   | 1,185  | 95.2  | 16,141  | 64.0  | 323,995     | 62.8    |  |
| Administrative, Support, and Waste Management     | 983    | 93.7  | 10,071  | 60.6  | 475,147     | 56.8    |  |
| Manufacturing                                     | 753    | 89.7  | 17,949  | 43.0  | 1,072,560   | 31.4    |  |
| Wholesale Trade                                   | 632    | 88.3  | 8,428   | 49.4  | 665,732     | 35.9    |  |
| Real Estate and Rental and Leasing                | 494    | 92.5  | 2,214   | 73.5  | 122,557     | 75.2    |  |
| Finance and Insurance                             | 365    | 85.3  | 4,090   | 40.7  | 309,773     | 33.9    |  |
| Transportation and Warehousing                    | 336    | 91.8  | 3,957   | 41.3  | 140,184     | 38.2    |  |
| Arts, Entertainment, and Recreation               | 279    | 96.5  | 4,169   | 85.6  | 95,134      | 92.3    |  |
| Educational Services                              | 267    | 97.8  | 5,457   | 98.3  | 221,958     | 98.4    |  |
| Information                                       | 183    | 77.5  | 2,548   | 25.8  | 310,121     | 25.8    |  |
| Industries not classified                         | 58     | 100.0 | 95      | 100.0 | 2,588       | 100.0   |  |
| Management of Companies and Enterprises           | 50     | 50.0  | 1,198   | 14.7  | 80,148      | 5.4     |  |
| Agriculture, Forestry, Fishing and Hunting        | 32     | 100.0 | 163     | 100.0 | 5,931       | 100.0   |  |
| Utilities                                         | 5      | 33.3  | 4       | 0.6   | 800         | 1.1     |  |
| Mining, Quarrying, and Oil and Gas Extraction     | 3      | 100.0 | 9       | 100.0 | 965         | 100.0   |  |
| Total                                             | 13,747 | 94.4  | 149,524 | 51.7  | 7,876,910   | 40.1    |  |