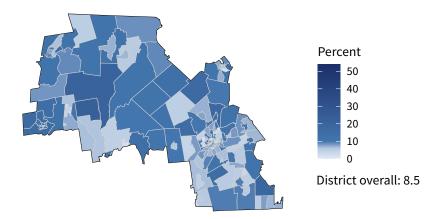

**13,522** small businesses with employees **94.4 percent** of district employers

**138,193** employees of small businesses **47.6 percent** of district employees

Share of workers self-employed by census tract