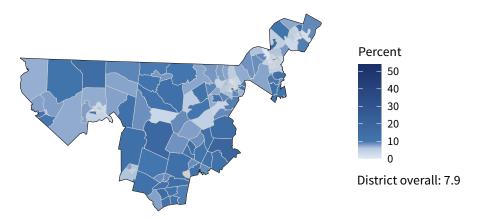

**13,747** small businesses with employees **94.4** percent of district employers

**149,524** employees of small businesses **51.7 percent** of district employees

#### Share of workers self-employed by census tract

Source: American Community Survey, 2019 5-Year Estimates (Census)

| Small business employment and payroll by industry |        |       |         |       |             |         |  |
|---------------------------------------------------|--------|-------|---------|-------|-------------|---------|--|
|                                                   | Emplo  | yers  | Employ  | yees  | Payroll (\$ | 1,000s) |  |
| Industry                                          | Small  | %     | Small   | %     | Small       | %       |  |
| Construction                                      | 1,979  | 99.5  | 12,720  | 89.1  | 941,026     | 88.1    |  |
| Professional, Scientific, and Technical Services  | 1,791  | 94.9  | 13,762  | 50.9  | 1,258,776   | 36.9    |  |
| Other Services (except Public Administration)     | 1,655  | 98.6  | 9,463   | 83.8  | 295,076     | 58.2    |  |
| Retail Trade                                      | 1,478  | 90.1  | 11,452  | 38.0  | 452,927     | 47.2    |  |
| Health Care and Social Assistance                 | 1,287  | 92.4  | 25,634  | 47.4  | 1,101,512   | 44.1    |  |
| Accommodation and Food Services                   | 1,185  | 95.2  | 16,141  | 64.0  | 323,995     | 62.8    |  |
| Administrative, Support, and Waste Management     | 983    | 93.7  | 10,071  | 60.6  | 475,147     | 56.8    |  |
| Manufacturing                                     | 753    | 89.7  | 17,949  | 43.0  | 1,072,560   | 31.4    |  |
| Wholesale Trade                                   | 632    | 88.3  | 8,428   | 49.4  | 665,732     | 35.9    |  |
| Real Estate and Rental and Leasing                | 494    | 92.5  | 2,214   | 73.5  | 122,557     | 75.2    |  |
| Finance and Insurance                             | 365    | 85.3  | 4,090   | 40.7  | 309,773     | 33.9    |  |
| Transportation and Warehousing                    | 336    | 91.8  | 3,957   | 41.3  | 140,184     | 38.2    |  |
| Arts, Entertainment, and Recreation               | 279    | 96.5  | 4,169   | 85.6  | 95,134      | 92.3    |  |
| Educational Services                              | 267    | 97.8  | 5,457   | 98.3  | 221,958     | 98.4    |  |
| Information                                       | 183    | 77.5  | 2,548   | 25.8  | 310,121     | 25.8    |  |
| Industries not classified                         | 58     | 100.0 | 95      | 100.0 | 2,588       | 100.0   |  |
| Management of Companies and Enterprises           | 50     | 50.0  | 1,198   | 14.7  | 80,148      | 5.4     |  |
| Agriculture, Forestry, Fishing and Hunting        | 32     | 100.0 | 163     | 100.0 | 5,931       | 100.0   |  |
| Utilities                                         | 5      | 33.3  | 4       | 0.6   | 800         | 1.1     |  |
| Mining, Quarrying, and Oil and Gas Extraction     | 3      | 100.0 | 9       | 100.0 | 965         | 100.0   |  |
| Total                                             | 13,747 | 94.4  | 149,524 | 51.7  | 7,876,910   | 40.1    |  |