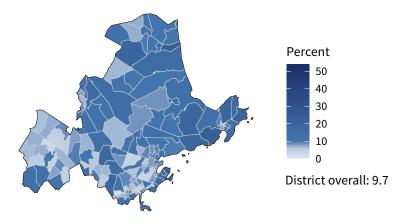

**13,522** small businesses with employees **94.4 percent** of district employers

**138,193** employees of small businesses **47.6 percent** of district employees

Share of workers self-employed by census tract