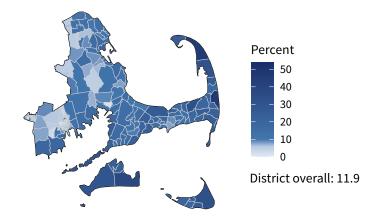

19,393 small businesses with employees 96.9 percent of district employers

**155,461** employees of small businesses **62.3** percent of district employees

Share of workers self-employed by census tract

Source: American Community Survey, 2019 5-Year Estimates (Census)

| Small business employment and payroll by in      | ndustry |       |           |       |                  |     |
|--------------------------------------------------|---------|-------|-----------|-------|------------------|-----|
|                                                  | Emplo   | yers  | Employees |       | Payroll (\$1,000 |     |
| Industry                                         | Small   | %     | Small     | %     | Small            | %   |
| Construction                                     | 3,565   | 99.8  | 18,282    | 98.1  | 1,268,652        | 98. |
| Retail Trade                                     | 2,599   | 93.6  | 16,933    | 38.0  | 707,897          | 48. |
| Accommodation and Food Services                  | 2,192   | 97.8  | 27,281    | 78.1  | 803,118          | 85. |
| Other Services (except Public Administration)    | 2,011   | 98.7  | 11,242    | 94.6  | 376,932          | 94. |
| Professional, Scientific, and Technical Services | 1,867   | 97.8  | 9,724     | 82.9  | 617,490          | 80. |
| Administrative, Support, and Waste Management    | 1,595   | 97.6  | 8,181     | 75.5  | 428,479          | 73. |
| Health Care and Social Assistance                | 1,386   | 93.6  | 24,107    | 44.9  | 1,041,873        | 39. |
| Real Estate and Rental and Leasing               | 808     | 96.2  | 2,875     | 84.7  | 160,342          | 87  |
| Manufacturing                                    | 668     | 96.1  | 9,939     | 64.1  | 550,824          | 59. |
| Wholesale Trade                                  | 597     | 92.0  | 6,431     | 69.4  | 410,940          | 64  |
| Arts, Entertainment, and Recreation              | 533     | 98.7  | 5,543     | 81.5  | 206,360          | 93  |
| Finance and Insurance                            | 509     | 89.5  | 3,795     | 54.6  | 260,891          | 47  |
| Transportation and Warehousing                   | 454     | 96.0  | 3,893     | 61.3  | 157,431          | 62  |
| Educational Services                             | 275     | 97.5  | 3,826     | 84.0  | 130,686          | 83  |
| Information                                      | 176     | 88.4  | 1,820     | 47.8  | 89,420           | 39  |
| Agriculture, Forestry, Fishing and Hunting       | 134     | 99.3  | 291       | 97.3  | 12,821           | 93. |
| Industries not classified                        | 66      | 100.0 | 93        | 100.0 | 3,862            | 100 |
| Management of Companies and Enterprises          | 49      | 65.3  | 1,086     | 22.4  | 60,125           | 15  |
| Mining, Quarrying, and Oil and Gas Extraction    | 11      | 100.0 | 101       | 100.0 | 6,606            | 100 |
| Utilities                                        | 11      | 61.1  | 18        | 1.3   | 1,531            | 0.  |
| Total                                            | 19,393  | 96.9  | 155,461   | 62.3  | 7,296,280        | 61  |