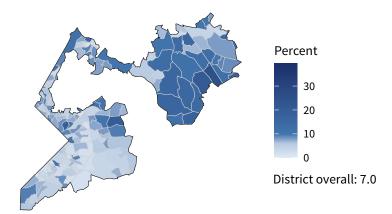

**10,359** small businesses with employees **93.3 percent** of district employers

**116,101** employees of small businesses **56.8 percent** of district employees

Share of workers self-employed by census tract

Source: American Community Survey, 2019 5-Year Estimates (Census)

|                                                  | Employers |       | Emplo   | yees  | Payroll (\$ | 1,000s) |
|--------------------------------------------------|-----------|-------|---------|-------|-------------|---------|
| Industry                                         | Small     | %     | Small   | %     | Small       | %       |
| Construction                                     | 1,456     | 98.6  | 15,320  | 88.8  | 1,000,815   | 84.9    |
| Other Services (except Public Administration)    | 1,389     | 97.7  | 10,889  | 87.6  | 396,378     | 86.2    |
| Professional, Scientific, and Technical Services | 1,365     | 96.1  | 11,641  | 61.6  | 901,915     | 60.4    |
| Health Care and Social Assistance                | 1,237     | 94.3  | 17,442  | 64.8  | 687,969     | 58.6    |
| Retail Trade                                     | 1,212     | 86.0  | 9,610   | 30.9  | 315,605     | 35.0    |
| Accommodation and Food Services                  | 892       | 91.8  | 14,374  | 46.5  | 295,142     | 40.6    |
| Administrative, Support, and Waste Management    | 734       | 93.1  | 11,942  | 65.9  | 479,241     | 71.6    |
| Real Estate and Rental and Leasing               | 409       | 88.0  | 3,350   | 58.9  | 157,419     | 56.4    |
| Wholesale Trade                                  | 396       | 85.5  | 5,601   | 63.0  | 351,632     | 65.2    |
| Finance and Insurance                            | 346       | 87.2  | 2,085   | 43.5  | 118,980     | 36.1    |
| Transportation and Warehousing                   | 292       | 90.1  | 2,610   | 26.1  | 89,576      | 20.7    |
| Manufacturing                                    | 207       | 97.2  | 3,974   | 86.4  | 234,720     | 85.5    |
| Educational Services                             | 185       | 95.4  | 3,236   | 80.3  | 110,407     | 79.6    |
| Arts, Entertainment, and Recreation              | 147       | 92.5  | 1,815   | 40.1  | 33,066      | 35.7    |
| Information                                      | 88        | 72.1  | 1,651   | 37.1  | 102,665     | 30.2    |
| Management of Companies and Enterprises          | 18        | 39.1  | 529     | 39.1  | 36,709      | 28.2    |
| Industries not classified                        | 17        | 100.0 | 7       | 100.0 | 266         | 100.0   |
| Utilities                                        | 5         | 71.4  | 18      | 5.1   | 1,345       | 3.9     |
| Agriculture, Forestry, Fishing and Hunting       | 4         | 100.0 | 7       | 100.0 | 276         | 100.0   |
| Total                                            | 10,359    | 93.3  | 116,101 | 56.8  | 5,314,126   | 57.8    |