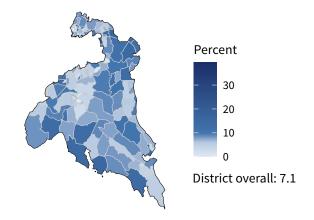

**14,600** small businesses with employees **95.7 percent** of district employers

**126,066** employees of small businesses **62.4 percent** of district employees

### Share of workers self-employed by census tract

Source: American Community Survey, 2019 5-Year Estimates (Census)

| Small business employment and payroll by industry |           |       |         |       |             |         |  |  |
|---------------------------------------------------|-----------|-------|---------|-------|-------------|---------|--|--|
|                                                   | Employers |       | Emplo   | yees  | Payroll (\$ | 1,000s) |  |  |
| Industry                                          | Small     | %     | Small   | %     | Small       | %       |  |  |
| Construction                                      | 2,538     | 99.7  | 15,019  | 98.8  | 764,076     | 98.3    |  |  |
| Other Services (except Public Administration)     | 1,795     | 98.2  | 9,988   | 92.6  | 282,443     | 91.2    |  |  |
| Professional, Scientific, and Technical Services  | 1,598     | 97.7  | 7,708   | 84.5  | 467,137     | 83.3    |  |  |
| Retail Trade                                      | 1,513     | 88.7  | 13,021  | 39.1  | 464,919     | 50.0    |  |  |
| Accommodation and Food Services                   | 1,367     | 95.9  | 21,642  | 74.2  | 498,578     | 79.2    |  |  |
| Health Care and Social Assistance                 | 1,294     | 94.4  | 20,066  | 53.4  | 783,603     | 44.8    |  |  |
| Administrative, Support, and Waste Management     | 1,061     | 96.5  | 8,429   | 82.5  | 350,890     | 85.7    |  |  |
| Real Estate and Rental and Leasing                | 718       | 96.0  | 2,158   | 79.3  | 95,104      | 81.6    |  |  |
| Transportation and Warehousing                    | 561       | 94.8  | 3,736   | 40.1  | 149,091     | 34.0    |  |  |
| Wholesale Trade                                   | 547       | 89.5  | 4,914   | 65.5  | 284,095     | 67.0    |  |  |
| Finance and Insurance                             | 465       | 87.9  | 3,832   | 71.7  | 200,200     | 61.6    |  |  |
| Manufacturing                                     | 430       | 91.9  | 7,415   | 44.3  | 368,402     | 36.0    |  |  |
| Arts, Entertainment, and Recreation               | 328       | 97.0  | 2,936   | 63.8  | 79,885      | 71.3    |  |  |
| Educational Services                              | 204       | 97.1  | 3,050   | 60.6  | 94,243      | 64.2    |  |  |
| Information                                       | 103       | 82.4  | 974     | 41.1  | 41,232      | 33.8    |  |  |
| Agriculture, Forestry, Fishing and Hunting        | 83        | 96.5  | 389     | 86.8  | 16,369      | 88.2    |  |  |
| Management of Companies and Enterprises           | 29        | 56.9  | 401     | 30.0  | 26,199      | 22.7    |  |  |
| Utilities                                         | 13        | 61.9  | 242     | 24.7  | 20,408      | 20.6    |  |  |
| Industries not classified                         | 13        | 100.0 | 18      | 100.0 | 362         | 100.0   |  |  |
| Mining, Quarrying, and Oil and Gas Extraction     | 8         | 80.0  | 128     | 73.1  | 8,132       | 74.8    |  |  |
| Total                                             | 14,600    | 95.7  | 126,066 | 62.4  | 4,995,368   | 60.0    |  |  |