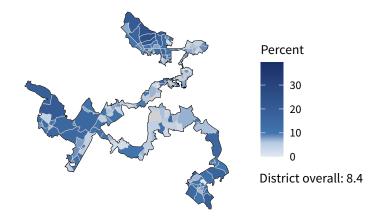

**16,946** small businesses with employees **93.5** percent of district employers

**192,997** employees of small businesses **48.7** percent of district employees

### Share of workers self-employed by census tract

Source: American Community Survey, 2019 5-Year Estimates (Census)

| Small business employment and payroll by industry |           |       |         |       |              |         |  |  |
|---------------------------------------------------|-----------|-------|---------|-------|--------------|---------|--|--|
|                                                   | Employers |       | Emplo   | yees  | Payroll (\$2 | 1,000s) |  |  |
| Industry                                          | Small     | %     | Small   | %     | Small        | %       |  |  |
| Professional, Scientific, and Technical Services  | 3,234     | 95.9  | 26,214  | 50.9  | 2,309,488    | 47.7    |  |  |
| Health Care and Social Assistance                 | 2,091     | 95.2  | 26,611  | 42.9  | 1,277,540    | 39.6    |  |  |
| Other Services (except Public Administration)     | 1,860     | 97.8  | 17,228  | 85.6  | 674,013      | 87.5    |  |  |
| Construction                                      | 1,665     | 98.2  | 17,069  | 83.6  | 1,058,665    | 79.7    |  |  |
| Accommodation and Food Services                   | 1,575     | 93.3  | 26,626  | 65.5  | 557,043      | 64.8    |  |  |
| Retail Trade                                      | 1,546     | 85.7  | 13,574  | 32.0  | 507,327      | 39.6    |  |  |
| Administrative, Support, and Waste Management     | 1,032     | 91.4  | 13,182  | 47.3  | 548,715      | 47.5    |  |  |
| Real Estate and Rental and Leasing                | 772       | 91.5  | 5,747   | 72.8  | 354,708      | 72.2    |  |  |
| Wholesale Trade                                   | 741       | 86.7  | 8,542   | 52.2  | 599,716      | 49.8    |  |  |
| Finance and Insurance                             | 685       | 85.0  | 5,406   | 37.5  | 500,607      | 34.2    |  |  |
| Manufacturing                                     | 432       | 92.9  | 8,111   | 43.8  | 430,134      | 29.3    |  |  |
| Transportation and Warehousing                    | 366       | 84.9  | 4,947   | 31.2  | 223,648      | 22.6    |  |  |
| Educational Services                              | 349       | 94.6  | 8,821   | 50.6  | 348,540      | 45.5    |  |  |
| Arts, Entertainment, and Recreation               | 331       | 93.2  | 4,814   | 47.7  | 154,369      | 34.3    |  |  |
| Information                                       | 224       | 79.7  | 3,556   | 29.0  | 310,470      | 26.2    |  |  |
| Management of Companies and Enterprises           | 68        | 47.9  | 2,295   | 14.9  | 184,530      | 13.5    |  |  |
| Industries not classified                         | 32        | 100.0 | 27      | 100.0 | 584          | 100.0   |  |  |
| Agriculture, Forestry, Fishing and Hunting        | 6         | 100.0 | 13      | 100.0 | 424          | 100.0   |  |  |
| Utilities                                         | 5         | 55.6  | 196     | 7.5   | 23,839       | 5.9     |  |  |
| Mining, Quarrying, and Oil and Gas Extraction     | 3         | 75.0  | 18      | 19.8  | 1,207        | 9.7     |  |  |
| Total                                             | 16,946    | 93.5  | 192,997 | 48.7  | 10,065,567   | 43.3    |  |  |