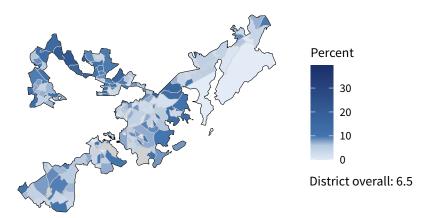

**11,875** small businesses with employees **91.0 percent** of district employers

**153,949** employees of small businesses **44.7** percent of district employees

### Share of workers self-employed by census tract

Source: American Community Survey, 2019 5-Year Estimates (Census)

| Small business employment and payroll by industry |        |       |         |       |                  |       |  |  |
|---------------------------------------------------|--------|-------|---------|-------|------------------|-------|--|--|
|                                                   | Emplo  | yers  | Employ  | yees  | Payroll (\$1,000 |       |  |  |
| Industry                                          | Small  | %     | Small   | %     | Small            | %     |  |  |
| Construction                                      | 1,493  | 96.9  | 20,734  | 77.4  | 1,259,879        | 69.0  |  |  |
| Professional, Scientific, and Technical Services  | 1,490  | 92.8  | 17,061  | 42.0  | 1,467,009        | 33.2  |  |  |
| Other Services (except Public Administration)     | 1,401  | 96.6  | 10,287  | 76.3  | 369,201          | 73.4  |  |  |
| Health Care and Social Assistance                 | 1,323  | 94.0  | 19,343  | 48.6  | 814,257          | 41.8  |  |  |
| Retail Trade                                      | 1,321  | 83.3  | 11,399  | 24.2  | 420,972          | 30.9  |  |  |
| Accommodation and Food Services                   | 1,140  | 93.4  | 17,663  | 53.4  | 335,182          | 49.9  |  |  |
| Administrative, Support, and Waste Management     | 789    | 89.7  | 12,203  | 46.2  | 454,540          | 39.0  |  |  |
| Wholesale Trade                                   | 632    | 77.7  | 12,423  | 49.3  | 841,917          | 51.0  |  |  |
| Real Estate and Rental and Leasing                | 475    | 88.3  | 3,637   | 55.5  | 217,689          | 56.6  |  |  |
| Transportation and Warehousing                    | 474    | 81.4  | 5,863   | 29.9  | 281,838          | 26.4  |  |  |
| Finance and Insurance                             | 460    | 81.7  | 4,775   | 31.2  | 366,982          | 28.6  |  |  |
| Manufacturing                                     | 404    | 85.8  | 8,935   | 39.3  | 467,319          | 32.3  |  |  |
| Arts, Entertainment, and Recreation               | 208    | 95.4  | 2,904   | 60.0  | 63,949           | 22.5  |  |  |
| Educational Services                              | 162    | 92.0  | 2,660   | 51.6  | 98,863           | 57.7  |  |  |
| nformation                                        | 106    | 71.6  | 1,827   | 26.0  | 151,048          | 27.5  |  |  |
| Management of Companies and Enterprises           | 51     | 46.4  | 1,638   | 17.7  | 123,026          | 13.7  |  |  |
| Industries not classified                         | 11     | 100.0 | 2       | 100.0 | 170              | 100.0 |  |  |
| Utilities                                         | 7      | 63.6  | 153     | 29.3  | 16,791           | 30.1  |  |  |
| Agriculture, Forestry, Fishing and Hunting        | 3      | 75.0  | 36      | 15.6  | 721              | 5.5   |  |  |
| Mining, Quarrying, and Oil and Gas Extraction     | 3      | 50.0  | 406     | 69.8  | 22,779           | 63.4  |  |  |
| Total                                             | 11,875 | 91.0  | 153,949 | 44.7  | 7,774,132        | 39.4  |  |  |