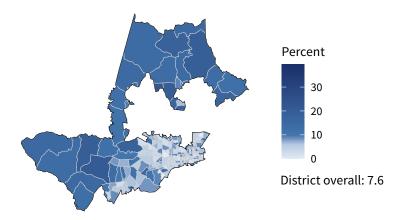

**16,946** small businesses with employees **93.5** percent of district employers

**192,997** employees of small businesses **48.7** percent of district employees

### Share of workers self-employed by census tract

Source: American Community Survey, 2019 5-Year Estimates (Census)

| Small business employment and payroll by industry |           |       |         |       |              |         |  |  |
|---------------------------------------------------|-----------|-------|---------|-------|--------------|---------|--|--|
|                                                   | Employers |       | Emplo   | yees  | Payroll (\$2 | 1,000s) |  |  |
| Industry                                          | Small     | %     | Small   | %     | Small        | %       |  |  |
| Professional, Scientific, and Technical Services  | 3,234     | 95.9  | 26,214  | 50.9  | 2,309,488    | 47.7    |  |  |
| Health Care and Social Assistance                 | 2,091     | 95.2  | 26,611  | 42.9  | 1,277,540    | 39.6    |  |  |
| Other Services (except Public Administration)     | 1,860     | 97.8  | 17,228  | 85.6  | 674,013      | 87.5    |  |  |
| Construction                                      | 1,665     | 98.2  | 17,069  | 83.6  | 1,058,665    | 79.7    |  |  |
| Accommodation and Food Services                   | 1,575     | 93.3  | 26,626  | 65.5  | 557,043      | 64.8    |  |  |
| Retail Trade                                      | 1,546     | 85.7  | 13,574  | 32.0  | 507,327      | 39.6    |  |  |
| Administrative, Support, and Waste Management     | 1,032     | 91.4  | 13,182  | 47.3  | 548,715      | 47.5    |  |  |
| Real Estate and Rental and Leasing                | 772       | 91.5  | 5,747   | 72.8  | 354,708      | 72.2    |  |  |
| Wholesale Trade                                   | 741       | 86.7  | 8,542   | 52.2  | 599,716      | 49.8    |  |  |
| Finance and Insurance                             | 685       | 85.0  | 5,406   | 37.5  | 500,607      | 34.2    |  |  |
| Manufacturing                                     | 432       | 92.9  | 8,111   | 43.8  | 430,134      | 29.3    |  |  |
| Transportation and Warehousing                    | 366       | 84.9  | 4,947   | 31.2  | 223,648      | 22.6    |  |  |
| Educational Services                              | 349       | 94.6  | 8,821   | 50.6  | 348,540      | 45.5    |  |  |
| Arts, Entertainment, and Recreation               | 331       | 93.2  | 4,814   | 47.7  | 154,369      | 34.3    |  |  |
| Information                                       | 224       | 79.7  | 3,556   | 29.0  | 310,470      | 26.2    |  |  |
| Management of Companies and Enterprises           | 68        | 47.9  | 2,295   | 14.9  | 184,530      | 13.5    |  |  |
| Industries not classified                         | 32        | 100.0 | 27      | 100.0 | 584          | 100.0   |  |  |
| Agriculture, Forestry, Fishing and Hunting        | 6         | 100.0 | 13      | 100.0 | 424          | 100.0   |  |  |
| Utilities                                         | 5         | 55.6  | 196     | 7.5   | 23,839       | 5.9     |  |  |
| Mining, Quarrying, and Oil and Gas Extraction     | 3         | 75.0  | 18      | 19.8  | 1,207        | 9.7     |  |  |
| Total                                             | 16,946    | 93.5  | 192,997 | 48.7  | 10,065,567   | 43.3    |  |  |