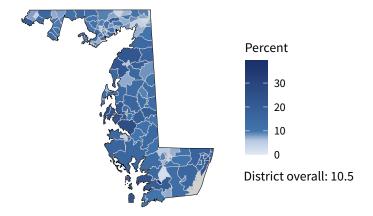

**14,600** small businesses with employees **95.7 percent** of district employers

**126,066** employees of small businesses **62.4 percent** of district employees

### Share of workers self-employed by census tract

Source: American Community Survey, 2019 5-Year Estimates (Census)

| Small business employment and payroll by industry |           |       |         |       |             |         |  |  |
|---------------------------------------------------|-----------|-------|---------|-------|-------------|---------|--|--|
|                                                   | Employers |       | Emplo   | yees  | Payroll (\$ | 1,000s) |  |  |
| Industry                                          | Small     | %     | Small   | %     | Small       | %       |  |  |
| Construction                                      | 2,538     | 99.7  | 15,019  | 98.8  | 764,076     | 98.3    |  |  |
| Other Services (except Public Administration)     | 1,795     | 98.2  | 9,988   | 92.6  | 282,443     | 91.2    |  |  |
| Professional, Scientific, and Technical Services  | 1,598     | 97.7  | 7,708   | 84.5  | 467,137     | 83.3    |  |  |
| Retail Trade                                      | 1,513     | 88.7  | 13,021  | 39.1  | 464,919     | 50.0    |  |  |
| Accommodation and Food Services                   | 1,367     | 95.9  | 21,642  | 74.2  | 498,578     | 79.2    |  |  |
| Health Care and Social Assistance                 | 1,294     | 94.4  | 20,066  | 53.4  | 783,603     | 44.8    |  |  |
| Administrative, Support, and Waste Management     | 1,061     | 96.5  | 8,429   | 82.5  | 350,890     | 85.7    |  |  |
| Real Estate and Rental and Leasing                | 718       | 96.0  | 2,158   | 79.3  | 95,104      | 81.6    |  |  |
| Transportation and Warehousing                    | 561       | 94.8  | 3,736   | 40.1  | 149,091     | 34.0    |  |  |
| Wholesale Trade                                   | 547       | 89.5  | 4,914   | 65.5  | 284,095     | 67.0    |  |  |
| Finance and Insurance                             | 465       | 87.9  | 3,832   | 71.7  | 200,200     | 61.6    |  |  |
| Manufacturing                                     | 430       | 91.9  | 7,415   | 44.3  | 368,402     | 36.0    |  |  |
| Arts, Entertainment, and Recreation               | 328       | 97.0  | 2,936   | 63.8  | 79,885      | 71.3    |  |  |
| Educational Services                              | 204       | 97.1  | 3,050   | 60.6  | 94,243      | 64.2    |  |  |
| Information                                       | 103       | 82.4  | 974     | 41.1  | 41,232      | 33.8    |  |  |
| Agriculture, Forestry, Fishing and Hunting        | 83        | 96.5  | 389     | 86.8  | 16,369      | 88.2    |  |  |
| Management of Companies and Enterprises           | 29        | 56.9  | 401     | 30.0  | 26,199      | 22.7    |  |  |
| Utilities                                         | 13        | 61.9  | 242     | 24.7  | 20,408      | 20.6    |  |  |
| Industries not classified                         | 13        | 100.0 | 18      | 100.0 | 362         | 100.0   |  |  |
| Mining, Quarrying, and Oil and Gas Extraction     | 8         | 80.0  | 128     | 73.1  | 8,132       | 74.8    |  |  |
| Total                                             | 14,600    | 95.7  | 126,066 | 62.4  | 4,995,368   | 60.0    |  |  |