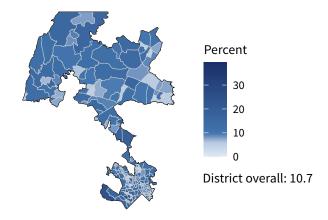

**10,359** small businesses with employees **93.3 percent** of district employers

**116,101** employees of small businesses **56.8 percent** of district employees

Share of workers self-employed by census tract

Source: American Community Survey, 2019 5-Year Estimates (Census)

|                                                  | Employers |       | Emplo   | yees  | Payroll (\$ | 1,000s) |
|--------------------------------------------------|-----------|-------|---------|-------|-------------|---------|
| Industry                                         | Small     | %     | Small   | %     | Small       | %       |
| Construction                                     | 1,456     | 98.6  | 15,320  | 88.8  | 1,000,815   | 84.9    |
| Other Services (except Public Administration)    | 1,389     | 97.7  | 10,889  | 87.6  | 396,378     | 86.2    |
| Professional, Scientific, and Technical Services | 1,365     | 96.1  | 11,641  | 61.6  | 901,915     | 60.4    |
| Health Care and Social Assistance                | 1,237     | 94.3  | 17,442  | 64.8  | 687,969     | 58.6    |
| Retail Trade                                     | 1,212     | 86.0  | 9,610   | 30.9  | 315,605     | 35.0    |
| Accommodation and Food Services                  | 892       | 91.8  | 14,374  | 46.5  | 295,142     | 40.6    |
| Administrative, Support, and Waste Management    | 734       | 93.1  | 11,942  | 65.9  | 479,241     | 71.6    |
| Real Estate and Rental and Leasing               | 409       | 88.0  | 3,350   | 58.9  | 157,419     | 56.4    |
| Wholesale Trade                                  | 396       | 85.5  | 5,601   | 63.0  | 351,632     | 65.2    |
| Finance and Insurance                            | 346       | 87.2  | 2,085   | 43.5  | 118,980     | 36.1    |
| Transportation and Warehousing                   | 292       | 90.1  | 2,610   | 26.1  | 89,576      | 20.7    |
| Manufacturing                                    | 207       | 97.2  | 3,974   | 86.4  | 234,720     | 85.5    |
| Educational Services                             | 185       | 95.4  | 3,236   | 80.3  | 110,407     | 79.6    |
| Arts, Entertainment, and Recreation              | 147       | 92.5  | 1,815   | 40.1  | 33,066      | 35.7    |
| Information                                      | 88        | 72.1  | 1,651   | 37.1  | 102,665     | 30.2    |
| Management of Companies and Enterprises          | 18        | 39.1  | 529     | 39.1  | 36,709      | 28.2    |
| Industries not classified                        | 17        | 100.0 | 7       | 100.0 | 266         | 100.0   |
| Utilities                                        | 5         | 71.4  | 18      | 5.1   | 1,345       | 3.9     |
| Agriculture, Forestry, Fishing and Hunting       | 4         | 100.0 | 7       | 100.0 | 276         | 100.0   |
| Total                                            | 10,359    | 93.3  | 116,101 | 56.8  | 5,314,126   | 57.8    |