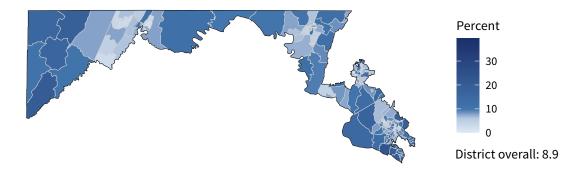

**11,875** small businesses with employees **91.0 percent** of district employers

**153,949** employees of small businesses **44.7** percent of district employees

### Share of workers self-employed by census tract

Source: American Community Survey, 2019 5-Year Estimates (Census)

| Small business employment and payroll by industry |        |       |         |       |                  |       |  |  |
|---------------------------------------------------|--------|-------|---------|-------|------------------|-------|--|--|
|                                                   | Emplo  | yers  | Employ  | yees  | Payroll (\$1,000 |       |  |  |
| Industry                                          | Small  | %     | Small   | %     | Small            | %     |  |  |
| Construction                                      | 1,493  | 96.9  | 20,734  | 77.4  | 1,259,879        | 69.0  |  |  |
| Professional, Scientific, and Technical Services  | 1,490  | 92.8  | 17,061  | 42.0  | 1,467,009        | 33.2  |  |  |
| Other Services (except Public Administration)     | 1,401  | 96.6  | 10,287  | 76.3  | 369,201          | 73.4  |  |  |
| Health Care and Social Assistance                 | 1,323  | 94.0  | 19,343  | 48.6  | 814,257          | 41.8  |  |  |
| Retail Trade                                      | 1,321  | 83.3  | 11,399  | 24.2  | 420,972          | 30.9  |  |  |
| Accommodation and Food Services                   | 1,140  | 93.4  | 17,663  | 53.4  | 335,182          | 49.9  |  |  |
| Administrative, Support, and Waste Management     | 789    | 89.7  | 12,203  | 46.2  | 454,540          | 39.0  |  |  |
| Wholesale Trade                                   | 632    | 77.7  | 12,423  | 49.3  | 841,917          | 51.0  |  |  |
| Real Estate and Rental and Leasing                | 475    | 88.3  | 3,637   | 55.5  | 217,689          | 56.6  |  |  |
| Transportation and Warehousing                    | 474    | 81.4  | 5,863   | 29.9  | 281,838          | 26.4  |  |  |
| Finance and Insurance                             | 460    | 81.7  | 4,775   | 31.2  | 366,982          | 28.6  |  |  |
| Manufacturing                                     | 404    | 85.8  | 8,935   | 39.3  | 467,319          | 32.3  |  |  |
| Arts, Entertainment, and Recreation               | 208    | 95.4  | 2,904   | 60.0  | 63,949           | 22.5  |  |  |
| Educational Services                              | 162    | 92.0  | 2,660   | 51.6  | 98,863           | 57.7  |  |  |
| nformation                                        | 106    | 71.6  | 1,827   | 26.0  | 151,048          | 27.5  |  |  |
| Management of Companies and Enterprises           | 51     | 46.4  | 1,638   | 17.7  | 123,026          | 13.7  |  |  |
| Industries not classified                         | 11     | 100.0 | 2       | 100.0 | 170              | 100.0 |  |  |
| Utilities                                         | 7      | 63.6  | 153     | 29.3  | 16,791           | 30.1  |  |  |
| Agriculture, Forestry, Fishing and Hunting        | 3      | 75.0  | 36      | 15.6  | 721              | 5.5   |  |  |
| Mining, Quarrying, and Oil and Gas Extraction     | 3      | 50.0  | 406     | 69.8  | 22,779           | 63.4  |  |  |
| Total                                             | 11,875 | 91.0  | 153,949 | 44.7  | 7,774,132        | 39.4  |  |  |