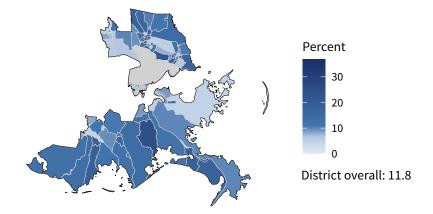

**16,717** small businesses with employees **94.6 percent** of district employers

**170,026** employees of small businesses **55.2 percent** of district employees

### Share of workers self-employed by census tract

Source: American Community Survey, 2019 5-Year Estimates (Census)

|                                                  | Emplo  | <b>Employers</b> |         | yees  | Payroll (\$1,000s) |       |
|--------------------------------------------------|--------|------------------|---------|-------|--------------------|-------|
| Industry                                         | Small  | %                | Small   | %     | Small              | %     |
| Professional, Scientific, and Technical Services | 2,470  | 97.4             | 14,093  | 83.5  | 957,450            | 82.7  |
| Health Care and Social Assistance                | 2,083  | 96.3             | 27,075  | 47.0  | 1,109,360          | 38.1  |
| Retail Trade                                     | 1,788  | 89.2             | 16,655  | 36.8  | 580,289            | 46.8  |
| Construction                                     | 1,703  | 98.6             | 14,728  | 84.3  | 837,007            | 80.1  |
| Accommodation and Food Services                  | 1,562  | 95.8             | 24,699  | 66.2  | 440,323            | 66.7  |
| Other Services (except Public Administration)    | 1,551  | 97.3             | 11,793  | 81.5  | 373,380            | 78.8  |
| Administrative, Support, and Waste Management    | 959    | 93.7             | 9,376   | 53.7  | 360,286            | 56.9  |
| Wholesale Trade                                  | 952    | 86.9             | 9,675   | 60.5  | 571,172            | 58.3  |
| Finance and Insurance                            | 862    | 88.5             | 6,168   | 45.2  | 388,892            | 39.4  |
| Real Estate and Rental and Leasing               | 827    | 94.9             | 4,570   | 78.7  | 232,856            | 74.5  |
| Transportation and Warehousing                   | 622    | 88.7             | 8,004   | 54.0  | 512,077            | 51.2  |
| Manufacturing                                    | 481    | 92.9             | 7,365   | 48.8  | 378,608            | 37.6  |
| Arts, Entertainment, and Recreation              | 314    | 96.3             | 4,375   | 68.7  | 433,194            | 89.5  |
| Educational Services                             | 229    | 95.8             | 5,553   | 43.7  | 187,356            | 38.0  |
| Information                                      | 137    | 80.1             | 1,090   | 29.7  | 59,753             | 30.8  |
| Mining, Quarrying, and Oil and Gas Extraction    | 123    | 84.2             | 2,988   | 52.3  | 295,548            | 52.0  |
| Agriculture, Forestry, Fishing and Hunting       | 66     | 100.0            | 172     | 100.0 | 3,311              | 100.0 |
| Management of Companies and Enterprises          | 60     | 52.2             | 1,529   | 24.1  | 96,807             | 18.0  |
| Industries not classified                        | 16     | 100.0            | 13      | 100.0 | 689                | 100.0 |
| Utilities                                        | 13     | 65.0             | 105     | 11.2  | 5,760              | 7.5   |
| Total                                            | 16,717 | 94.6             | 170,026 | 55.2  | 7,824,118          | 53.0  |