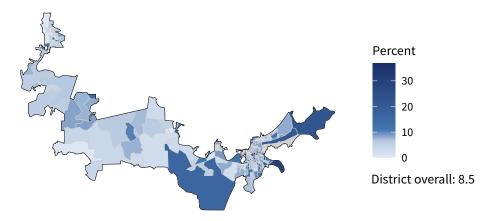

**12,275** small businesses with employees **92.9 percent** of district employers

157,632 employees of small businesses 53.7 percent of district employees

Share of workers self-employed by census tract

Source: American Community Survey, 2019 5-Year Estimates (Census)

| Small business employment and payroll by ir      | dustry    |       |           |       |                    |       |
|--------------------------------------------------|-----------|-------|-----------|-------|--------------------|-------|
|                                                  | Employers |       | Employees |       | Payroll (\$1,000s) |       |
| Industry                                         | Small     | %     | Small     | %     | Small              | %     |
| Retail Trade                                     | 1,726     | 89.9  | 13,021    | 42.3  | 416,104            | 48.8  |
| Professional, Scientific, and Technical Services | 1,706     | 95.4  | 14,488    | 74.7  | 1,154,095          | 74.3  |
| Accommodation and Food Services                  | 1,608     | 94.9  | 30,482    | 59.2  | 658,754            | 53.9  |
| Other Services (except Public Administration)    | 1,467     | 97.3  | 10,536    | 84.2  | 342,507            | 80.5  |
| Health Care and Social Assistance                | 1,230     | 95.4  | 19,152    | 50.4  | 636,307            | 36.4  |
| Construction                                     | 922       | 97.4  | 11,725    | 71.4  | 635,624            | 66.1  |
| Administrative, Support, and Waste Management    | 608       | 89.5  | 10,906    | 66.2  | 363,961            | 63.7  |
| Real Estate and Rental and Leasing               | 522       | 92.7  | 2,803     | 57.9  | 120,782            | 55.7  |
| Wholesale Trade                                  | 515       | 84.3  | 7,115     | 68.2  | 396,291            | 62.4  |
| Finance and Insurance                            | 464       | 84.2  | 3,854     | 38.2  | 311,151            | 33.7  |
| Transportation and Warehousing                   | 437       | 79.2  | 7,347     | 41.4  | 407,062            | 41.0  |
| Manufacturing                                    | 405       | 86.7  | 8,532     | 30.9  | 565,732            | 20.6  |
| Arts, Entertainment, and Recreation              | 259       | 94.2  | 3,603     | 42.9  | 101,213            | 60.4  |
| Educational Services                             | 249       | 95.8  | 9,745     | 59.8  | 415,052            | 57.7  |
| Information                                      | 150       | 84.3  | 1,484     | 40.5  | 83,601             | 37.0  |
| Management of Companies and Enterprises          | 54        | 54.5  | 1,458     | 35.5  | 98,426             | 20.0  |
| Mining, Quarrying, and Oil and Gas Extraction    | 29        | 70.7  | 1,043     | 62.6  | 104,408            | 50.8  |
| Industries not classified                        | 16        | 100.0 | 17        | 100.0 | 244                | 100.0 |
| Agriculture, Forestry, Fishing and Hunting       | 12        | 92.3  | 221       | 89.8  | 30,892             | 97.3  |
| Utilities                                        | 4         | 50.0  | 100       | 3.2   | 9,356              | 2.4   |
| Total                                            | 12,275    | 92.9  | 157,632   | 53.7  | 6,851,562          | 45.4  |