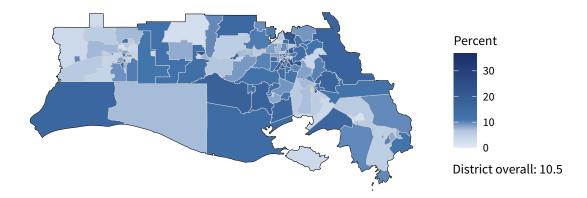

**15,323** small businesses with employees **94.7 percent** of district employers

**169,098** employees of small businesses **58.8 percent** of district employees

#### Share of workers self-employed by census tract

Source: American Community Survey, 2019 5-Year Estimates (Census)

| Small business employment and payroll by industry |           |       |           |       |             |         |  |
|---------------------------------------------------|-----------|-------|-----------|-------|-------------|---------|--|
|                                                   | Employers |       | Employees |       | Payroll (\$ | 1,000s) |  |
| Industry                                          | Small     | %     | Small     | %     | Small       | %       |  |
| Professional, Scientific, and Technical Services  | 2,252     | 97.6  | 12,708    | 79.9  | 818,469     | 75.3    |  |
| Health Care and Social Assistance                 | 1,960     | 96.4  | 27,761    | 52.5  | 985,726     | 44.4    |  |
| Retail Trade                                      | 1,783     | 90.6  | 18,066    | 43.6  | 565,090     | 50.7    |  |
| Other Services (except Public Administration)     | 1,484     | 97.8  | 10,940    | 94.1  | 313,755     | 91.9    |  |
| Construction                                      | 1,446     | 98.1  | 13,558    | 78.7  | 748,825     | 71.3    |  |
| Accommodation and Food Services                   | 1,231     | 94.6  | 21,286    | 54.1  | 338,078     | 46.5    |  |
| Real Estate and Rental and Leasing                | 832       | 93.4  | 5,545     | 67.8  | 330,700     | 66.4    |  |
| Wholesale Trade                                   | 769       | 86.4  | 9,725     | 65.8  | 507,685     | 59.3    |  |
| Finance and Insurance                             | 715       | 91.2  | 5,432     | 62.9  | 277,245     | 54.8    |  |
| Administrative, Support, and Waste Management     | 711       | 92.2  | 8,445     | 68.9  | 417,835     | 67.9    |  |
| Manufacturing                                     | 664       | 91.6  | 14,192    | 55.4  | 867,526     | 46.0    |  |
| Transportation and Warehousing                    | 527       | 87.3  | 5,179     | 49.1  | 277,337     | 39.8    |  |
| Mining, Quarrying, and Oil and Gas Extraction     | 384       | 89.9  | 6,430     | 48.3  | 488,384     | 45.7    |  |
| Arts, Entertainment, and Recreation               | 240       | 97.6  | 2,361     | 86.9  | 42,139      | 82.3    |  |
| Educational Services                              | 187       | 97.4  | 3,941     | 97.3  | 114,426     | 93.9    |  |
| Information                                       | 103       | 80.5  | 1,246     | 33.7  | 60,691      | 34.3    |  |
| Management of Companies and Enterprises           | 62        | 63.9  | 1,548     | 39.4  | 92,379      | 34.4    |  |
| Agriculture, Forestry, Fishing and Hunting        | 49        | 100.0 | 224       | 100.0 | 9,034       | 100.0   |  |
| Utilities                                         | 23        | 69.7  | 477       | 38.2  | 27,179      | 27.0    |  |
| Industries not classified                         | 21        | 100.0 | 34        | 100.0 | 529         | 100.0   |  |
| Total                                             | 15,323    | 94.7  | 169,098   | 58.8  | 7,283,032   | 54.4    |  |