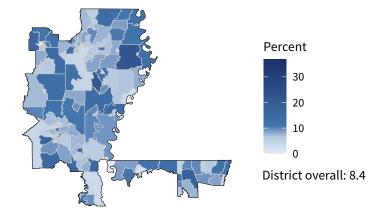

**16,717** small businesses with employees **94.6 percent** of district employers

**170,026** employees of small businesses **55.2 percent** of district employees

### Share of workers self-employed by census tract

Source: American Community Survey, 2019 5-Year Estimates (Census)

|                                                  | Emplo  | <b>Employers</b> |         | yees  | Payroll (\$1,000s) |       |
|--------------------------------------------------|--------|------------------|---------|-------|--------------------|-------|
| Industry                                         | Small  | %                | Small   | %     | Small              | %     |
| Professional, Scientific, and Technical Services | 2,470  | 97.4             | 14,093  | 83.5  | 957,450            | 82.7  |
| Health Care and Social Assistance                | 2,083  | 96.3             | 27,075  | 47.0  | 1,109,360          | 38.1  |
| Retail Trade                                     | 1,788  | 89.2             | 16,655  | 36.8  | 580,289            | 46.8  |
| Construction                                     | 1,703  | 98.6             | 14,728  | 84.3  | 837,007            | 80.1  |
| Accommodation and Food Services                  | 1,562  | 95.8             | 24,699  | 66.2  | 440,323            | 66.7  |
| Other Services (except Public Administration)    | 1,551  | 97.3             | 11,793  | 81.5  | 373,380            | 78.8  |
| Administrative, Support, and Waste Management    | 959    | 93.7             | 9,376   | 53.7  | 360,286            | 56.9  |
| Wholesale Trade                                  | 952    | 86.9             | 9,675   | 60.5  | 571,172            | 58.3  |
| Finance and Insurance                            | 862    | 88.5             | 6,168   | 45.2  | 388,892            | 39.4  |
| Real Estate and Rental and Leasing               | 827    | 94.9             | 4,570   | 78.7  | 232,856            | 74.5  |
| Transportation and Warehousing                   | 622    | 88.7             | 8,004   | 54.0  | 512,077            | 51.2  |
| Manufacturing                                    | 481    | 92.9             | 7,365   | 48.8  | 378,608            | 37.6  |
| Arts, Entertainment, and Recreation              | 314    | 96.3             | 4,375   | 68.7  | 433,194            | 89.5  |
| Educational Services                             | 229    | 95.8             | 5,553   | 43.7  | 187,356            | 38.0  |
| Information                                      | 137    | 80.1             | 1,090   | 29.7  | 59,753             | 30.8  |
| Mining, Quarrying, and Oil and Gas Extraction    | 123    | 84.2             | 2,988   | 52.3  | 295,548            | 52.0  |
| Agriculture, Forestry, Fishing and Hunting       | 66     | 100.0            | 172     | 100.0 | 3,311              | 100.0 |
| Management of Companies and Enterprises          | 60     | 52.2             | 1,529   | 24.1  | 96,807             | 18.0  |
| Industries not classified                        | 16     | 100.0            | 13      | 100.0 | 689                | 100.0 |
| Utilities                                        | 13     | 65.0             | 105     | 11.2  | 5,760              | 7.5   |
| Total                                            | 16,717 | 94.6             | 170,026 | 55.2  | 7,824,118          | 53.0  |