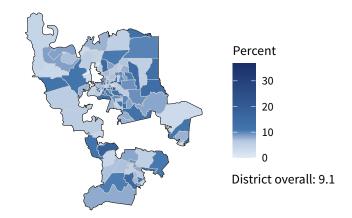

**12,275** small businesses with employees **92.9 percent** of district employers

157,632 employees of small businesses 53.7 percent of district employees

Share of workers self-employed by census tract

Source: American Community Survey, 2019 5-Year Estimates (Census)

| Small business employment and payroll by ir      | dustry    |       |           |       |                    |       |
|--------------------------------------------------|-----------|-------|-----------|-------|--------------------|-------|
|                                                  | Employers |       | Employees |       | Payroll (\$1,000s) |       |
| Industry                                         | Small     | %     | Small     | %     | Small              | %     |
| Retail Trade                                     | 1,726     | 89.9  | 13,021    | 42.3  | 416,104            | 48.8  |
| Professional, Scientific, and Technical Services | 1,706     | 95.4  | 14,488    | 74.7  | 1,154,095          | 74.3  |
| Accommodation and Food Services                  | 1,608     | 94.9  | 30,482    | 59.2  | 658,754            | 53.9  |
| Other Services (except Public Administration)    | 1,467     | 97.3  | 10,536    | 84.2  | 342,507            | 80.5  |
| Health Care and Social Assistance                | 1,230     | 95.4  | 19,152    | 50.4  | 636,307            | 36.4  |
| Construction                                     | 922       | 97.4  | 11,725    | 71.4  | 635,624            | 66.1  |
| Administrative, Support, and Waste Management    | 608       | 89.5  | 10,906    | 66.2  | 363,961            | 63.7  |
| Real Estate and Rental and Leasing               | 522       | 92.7  | 2,803     | 57.9  | 120,782            | 55.7  |
| Wholesale Trade                                  | 515       | 84.3  | 7,115     | 68.2  | 396,291            | 62.4  |
| Finance and Insurance                            | 464       | 84.2  | 3,854     | 38.2  | 311,151            | 33.7  |
| Transportation and Warehousing                   | 437       | 79.2  | 7,347     | 41.4  | 407,062            | 41.0  |
| Manufacturing                                    | 405       | 86.7  | 8,532     | 30.9  | 565,732            | 20.6  |
| Arts, Entertainment, and Recreation              | 259       | 94.2  | 3,603     | 42.9  | 101,213            | 60.4  |
| Educational Services                             | 249       | 95.8  | 9,745     | 59.8  | 415,052            | 57.7  |
| Information                                      | 150       | 84.3  | 1,484     | 40.5  | 83,601             | 37.0  |
| Management of Companies and Enterprises          | 54        | 54.5  | 1,458     | 35.5  | 98,426             | 20.0  |
| Mining, Quarrying, and Oil and Gas Extraction    | 29        | 70.7  | 1,043     | 62.6  | 104,408            | 50.8  |
| Industries not classified                        | 16        | 100.0 | 17        | 100.0 | 244                | 100.0 |
| Agriculture, Forestry, Fishing and Hunting       | 12        | 92.3  | 221       | 89.8  | 30,892             | 97.3  |
| Utilities                                        | 4         | 50.0  | 100       | 3.2   | 9,356              | 2.4   |
| Total                                            | 12,275    | 92.9  | 157,632   | 53.7  | 6,851,562          | 45.4  |