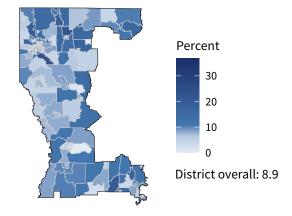

11,144 small businesses with employees 93.0 percent of district employers

**114,591** employees of small businesses **54.3 percent** of district employees

### Share of workers self-employed by census tract

Source: American Community Survey, 2019 5-Year Estimates (Census)

|                                                  | Employers |       | Employees |       | Payroll (\$1,000s) |       |
|--------------------------------------------------|-----------|-------|-----------|-------|--------------------|-------|
| Industry                                         | Small     | %     | Small     | %     | Small              | %     |
| Retail Trade                                     | 1,449     | 88.6  | 12,463    | 39.6  | 378,320            | 45.7  |
| Other Services (except Public Administration)    | 1,393     | 97.8  | 9,416     | 92.3  | 225,027            | 88.9  |
| Health Care and Social Assistance                | 1,336     | 94.8  | 22,031    | 46.3  | 870,440            | 38.9  |
| Professional, Scientific, and Technical Services | 1,218     | 95.7  | 6,891     | 83.8  | 343,559            | 83.1  |
| Construction                                     | 1,169     | 99.0  | 10,224    | 77.3  | 487,181            | 75.8  |
| Accommodation and Food Services                  | 905       | 93.2  | 15,632    | 56.7  | 223,788            | 47.4  |
| Finance and Insurance                            | 545       | 89.1  | 5,129     | 72.5  | 255,493            | 67.1  |
| Real Estate and Rental and Leasing               | 485       | 92.4  | 2,568     | 75.9  | 102,329            | 73.1  |
| Administrative, Support, and Waste Management    | 484       | 89.8  | 4,171     | 44.9  | 143,486            | 50.6  |
| Wholesale Trade                                  | 478       | 79.7  | 5,892     | 64.7  | 294,994            | 59.5  |
| Transportation and Warehousing                   | 401       | 85.1  | 2,921     | 46.6  | 125,138            | 38.0  |
| Manufacturing                                    | 326       | 87.9  | 6,370     | 34.4  | 323,368            | 33.0  |
| Mining, Quarrying, and Oil and Gas Extraction    | 316       | 88.5  | 3,143     | 52.1  | 231,466            | 48.8  |
| Agriculture, Forestry, Fishing and Hunting       | 213       | 99.1  | 1,254     | 82.3  | 59,760             | 95.2  |
| Arts, Entertainment, and Recreation              | 181       | 97.3  | 1,671     | 64.0  | 30,854             | 58.7  |
| Educational Services                             | 129       | 92.1  | 2,383     | 88.0  | 66,617             | 84.8  |
| Information                                      | 79        | 79.0  | 930       | 33.0  | 41,195             | 30.6  |
| Utilities                                        | 58        | 87.9  | 449       | 26.2  | 24,222             | 17.7  |
| Management of Companies and Enterprises          | 44        | 71.0  | 1,029     | 65.3  | 63,313             | 62.7  |
| ndustries not classified                         | 19        | 100.0 | 24        | 100.0 | 367                | 100.0 |
| Total                                            | 11,144    | 93.0  | 114,591   | 54.3  | 4,290,917          | 50.5  |