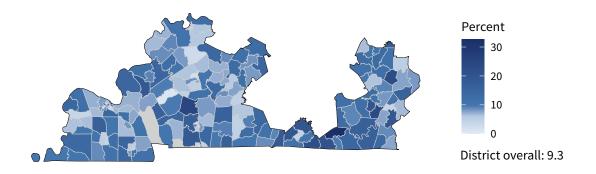

**10,621** small businesses with employees 93.8 percent of district employers

**107,309** employees of small businesses 49.8 percent of district employees

#### Share of workers self-employed by census tract

Source: American Community Survey, 2019 5-Year Estimates (Census)

| Small business employment and payroll by industry |           |       |           |       |                   |       |  |
|---------------------------------------------------|-----------|-------|-----------|-------|-------------------|-------|--|
|                                                   | Employers |       | Employees |       | Payroll (\$1,000s |       |  |
| Industry                                          | Small     | %     | Small     | %     | Small             | %     |  |
| Retail Trade                                      | 1,678     | 92.0  | 13,516    | 41.6  | 381,333           | 45.8  |  |
| Other Services (except Public Administration)     | 1,671     | 98.6  | 8,064     | 96.1  | 190,775           | 93.3  |  |
| Health Care and Social Assistance                 | 1,186     | 94.1  | 15,612    | 46.2  | 542,703           | 38.7  |  |
| Construction                                      | 1,149     | 99.0  | 8,933     | 96.5  | 439,299           | 95.7  |  |
| Accommodation and Food Services                   | 973       | 93.5  | 15,317    | 67.6  | 204,304           | 66.9  |  |
| Professional, Scientific, and Technical Services  | 852       | 96.6  | 4,699     | 84.2  | 192,879           | 79.0  |  |
| Manufacturing                                     | 591       | 83.2  | 15,566    | 30.2  | 655,246           | 27.1  |  |
| Wholesale Trade                                   | 463       | 85.7  | 5,319     | 67.0  | 236,742           | 63.8  |  |
| Administrative, Support, and Waste Management     | 440       | 90.5  | 4,832     | 51.6  | 138,180           | 47.8  |  |
| Finance and Insurance                             | 424       | 89.6  | 4,695     | 70.3  | 209,759           | 64.2  |  |
| Transportation and Warehousing                    | 402       | 85.5  | 3,674     | 27.9  | 169,945           | 28.5  |  |
| Real Estate and Rental and Leasing                | 382       | 94.3  | 1,364     | 66.5  | 40,141            | 58.6  |  |
| Arts, Entertainment, and Recreation               | 154       | 98.7  | 1,705     | 98.5  | 34,376            | 97.9  |  |
| Information                                       | 86        | 76.8  | 1,118     | 43.6  | 38,372            | 33.2  |  |
| Educational Services                              | 77        | 92.8  | 730       | 24.5  | 14,486            | 19.6  |  |
| Mining, Quarrying, and Oil and Gas Extraction     | 43        | 82.7  | 699       | 23.0  | 47,430            | 19.6  |  |
| Agriculture, Forestry, Fishing and Hunting        | 42        | 95.5  | 107       | 74.8  | 3,400             | 76.7  |  |
| Industries not classified                         | 34        | 100.0 | 31        | 100.0 | 945               | 100.0 |  |
| Management of Companies and Enterprises           | 28        | 56.0  | 367       | 42.9  | 24,117            | 40.6  |  |
| Utilities                                         | 19        | 86.4  | 961       | 79.5  | 82,287            | 80.9  |  |
| Total                                             | 10,621    | 93.8  | 107,309   | 49.8  | 3,646,719         | 44.7  |  |