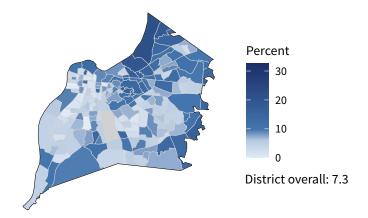

**13,731** small businesses with employees 91.4 percent of district employers

**172,301** employees of small businesses 39.0 percent of district employees

Share of workers self-employed by census tract

Source: American Community Survey, 2019 5-Year Estimates (Census)

| Small business employment and payroll by industry |           |       |           |       |                    |       |  |
|---------------------------------------------------|-----------|-------|-----------|-------|--------------------|-------|--|
|                                                   | Employers |       | Employees |       | Payroll (\$1,000s) |       |  |
| Industry                                          | Small     | %     | Small     | %     | Small              | %     |  |
| Professional, Scientific, and Technical Services  | 1,947     | 95.0  | 16,674    | 71.5  | 1,030,490          | 69.3  |  |
| Health Care and Social Assistance                 | 1,638     | 94.7  | 22,028    | 33.3  | 1,028,692          | 28.6  |  |
| Other Services (except Public Administration)     | 1,605     | 96.3  | 13,656    | 69.7  | 424,248            | 68.7  |  |
| Retail Trade                                      | 1,451     | 84.8  | 13,809    | 31.8  | 487,536            | 41.2  |  |
| Construction                                      | 1,324     | 97.8  | 16,692    | 92.8  | 896,020            | 91.9  |  |
| Accommodation and Food Services                   | 1,153     | 91.7  | 24,275    | 52.9  | 429,136            | 53.7  |  |
| Administrative, Support, and Waste Management     | 815       | 88.4  | 10,648    | 36.8  | 330,346            | 36.3  |  |
| Real Estate and Rental and Leasing                | 792       | 91.8  | 3,898     | 68.7  | 200,555            | 67.2  |  |
| Wholesale Trade                                   | 758       | 80.0  | 10,351    | 49.3  | 655,746            | 50.2  |  |
| Finance and Insurance                             | 730       | 83.9  | 5,426     | 18.5  | 361,237            | 13.3  |  |
| Manufacturing                                     | 543       | 84.8  | 16,426    | 33.1  | 866,112            | 28.2  |  |
| Transportation and Warehousing                    | 305       | 73.5  | 4,515     | 11.5  | 198,736            | 7.3   |  |
| Arts, Entertainment, and Recreation               | 287       | 96.0  | 4,479     | 76.2  | 115,617            | 68.1  |  |
| Educational Services                              | 214       | 93.0  | 5,065     | 59.4  | 197,647            | 64.6  |  |
| Information                                       | 179       | 78.9  | 2,615     | 24.7  | 159,577            | 25.4  |  |
| Management of Companies and Enterprises           | 68        | 41.7  | 1,645     | 7.0   | 123,355            | 6.2   |  |
| Industries not classified                         | 17        | 100.0 | 9         | 100.0 | 181                | 100.0 |  |
| Agriculture, Forestry, Fishing and Hunting        | 4         | 100.0 | 32        | 100.0 | 770                | 100.0 |  |
| Mining, Quarrying, and Oil and Gas Extraction     | 3         | 75.0  | 44        | 51.8  | 4,227              | 61.4  |  |
| Total                                             | 13,731    | 91.4  | 172,301   | 39.0  | 7,511,112          | 32.6  |  |