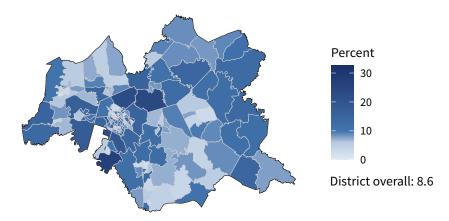

**10,476** small businesses with employees 93.2 percent of district employers

109,058 employees of small businesses 46.0 percent of district employees

#### Share of workers self-employed by census tract

Source: American Community Survey, 2019 5-Year Estimates (Census)

| Small business employment and payroll by industry |           |       |           |       |                   |       |  |
|---------------------------------------------------|-----------|-------|-----------|-------|-------------------|-------|--|
|                                                   | Employers |       | Employees |       | Payroll (\$1,000s |       |  |
| Industry                                          | Small     | %     | Small     | %     | Small             | %     |  |
| Retail Trade                                      | 1,477     | 89.5  | 11,935    | 33.6  | 360,372           | 39.3  |  |
| Construction                                      | 1,460     | 99.3  | 10,776    | 91.8  | 520,134           | 90.5  |  |
| Other Services (except Public Administration)     | 1,434     | 98.1  | 8,257     | 87.2  | 192,595           | 82.4  |  |
| Health Care and Social Assistance                 | 1,204     | 93.6  | 15,953    | 42.5  | 579,955           | 33.1  |  |
| Accommodation and Food Services                   | 907       | 91.8  | 16,889    | 61.6  | 240,258           | 59.7  |  |
| Professional, Scientific, and Technical Services  | 865       | 96.4  | 5,187     | 70.9  | 209,329           | 54.3  |  |
| Administrative, Support, and Waste Management     | 502       | 88.4  | 5,074     | 34.4  | 145,186           | 38.6  |  |
| Finance and Insurance                             | 471       | 89.2  | 4,470     | 51.3  | 210,405           | 45.7  |  |
| Real Estate and Rental and Leasing                | 471       | 94.4  | 1,961     | 78.9  | 58,045            | 76.0  |  |
| Manufacturing                                     | 463       | 82.4  | 12,500    | 25.0  | 565,921           | 21.6  |  |
| Wholesale Trade                                   | 396       | 83.7  | 4,536     | 57.9  | 205,168           | 55.1  |  |
| Transportation and Warehousing                    | 363       | 87.7  | 3,924     | 42.3  | 162,271           | 36.6  |  |
| Arts, Entertainment, and Recreation               | 199       | 98.0  | 2,040     | 88.5  | 39,668            | 90.4  |  |
| Educational Services                              | 107       | 93.0  | 2,321     | 49.0  | 53,387            | 52.1  |  |
| Information                                       | 94        | 79.0  | 1,617     | 54.3  | 63,661            | 47.6  |  |
| Mining, Quarrying, and Oil and Gas Extraction     | 38        | 80.9  | 344       | 59.8  | 19,326            | 60.7  |  |
| Management of Companies and Enterprises           | 29        | 52.7  | 520       | 16.4  | 27,724            | 12.2  |  |
| Agriculture, Forestry, Fishing and Hunting        | 24        | 96.0  | 64        | 66.0  | 2,472             | 64.9  |  |
| Industries not classified                         | 22        | 100.0 | 21        | 100.0 | 320               | 100.0 |  |
| Utilities                                         | 16        | 76.2  | 669       | 60.8  | 49,414            | 54.6  |  |
| Total                                             | 10,476    | 93.2  | 109,058   | 46.0  | 3,705,611         | 40.1  |  |