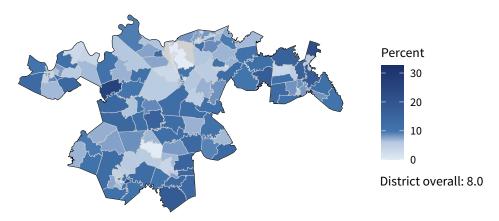

**10,476** small businesses with employees 93.2 percent of district employers

109,058 employees of small businesses 46.0 percent of district employees

#### Share of workers self-employed by census tract

Source: American Community Survey, 2019 5-Year Estimates (Census)

| Small business employment and payroll by industry |           |       |           |       |                   |       |  |
|---------------------------------------------------|-----------|-------|-----------|-------|-------------------|-------|--|
|                                                   | Employers |       | Employees |       | Payroll (\$1,000s |       |  |
| Industry                                          | Small     | %     | Small     | %     | Small             | %     |  |
| Retail Trade                                      | 1,477     | 89.5  | 11,935    | 33.6  | 360,372           | 39.3  |  |
| Construction                                      | 1,460     | 99.3  | 10,776    | 91.8  | 520,134           | 90.5  |  |
| Other Services (except Public Administration)     | 1,434     | 98.1  | 8,257     | 87.2  | 192,595           | 82.4  |  |
| Health Care and Social Assistance                 | 1,204     | 93.6  | 15,953    | 42.5  | 579,955           | 33.1  |  |
| Accommodation and Food Services                   | 907       | 91.8  | 16,889    | 61.6  | 240,258           | 59.7  |  |
| Professional, Scientific, and Technical Services  | 865       | 96.4  | 5,187     | 70.9  | 209,329           | 54.3  |  |
| Administrative, Support, and Waste Management     | 502       | 88.4  | 5,074     | 34.4  | 145,186           | 38.6  |  |
| Finance and Insurance                             | 471       | 89.2  | 4,470     | 51.3  | 210,405           | 45.7  |  |
| Real Estate and Rental and Leasing                | 471       | 94.4  | 1,961     | 78.9  | 58,045            | 76.0  |  |
| Manufacturing                                     | 463       | 82.4  | 12,500    | 25.0  | 565,921           | 21.6  |  |
| Wholesale Trade                                   | 396       | 83.7  | 4,536     | 57.9  | 205,168           | 55.1  |  |
| Transportation and Warehousing                    | 363       | 87.7  | 3,924     | 42.3  | 162,271           | 36.6  |  |
| Arts, Entertainment, and Recreation               | 199       | 98.0  | 2,040     | 88.5  | 39,668            | 90.4  |  |
| Educational Services                              | 107       | 93.0  | 2,321     | 49.0  | 53,387            | 52.1  |  |
| Information                                       | 94        | 79.0  | 1,617     | 54.3  | 63,661            | 47.6  |  |
| Mining, Quarrying, and Oil and Gas Extraction     | 38        | 80.9  | 344       | 59.8  | 19,326            | 60.7  |  |
| Management of Companies and Enterprises           | 29        | 52.7  | 520       | 16.4  | 27,724            | 12.2  |  |
| Agriculture, Forestry, Fishing and Hunting        | 24        | 96.0  | 64        | 66.0  | 2,472             | 64.9  |  |
| Industries not classified                         | 22        | 100.0 | 21        | 100.0 | 320               | 100.0 |  |
| Utilities                                         | 16        | 76.2  | 669       | 60.8  | 49,414            | 54.6  |  |
| Total                                             | 10,476    | 93.2  | 109,058   | 46.0  | 3,705,611         | 40.1  |  |