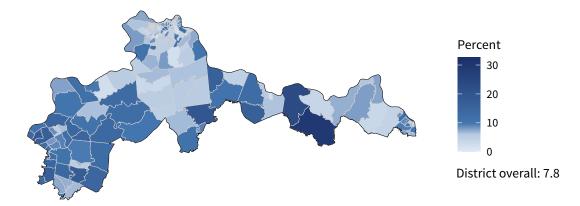

**10,594** small businesses with employees 91.7 percent of district employers

110,168 employees of small businesses 42.9 percent of district employees

Share of workers self-employed by census tract

Source: American Community Survey, 2019 5-Year Estimates (Census)

| Small business employment and payroll by industry |           |       |           |       |                   |       |  |
|---------------------------------------------------|-----------|-------|-----------|-------|-------------------|-------|--|
|                                                   | Employers |       | Employees |       | Payroll (\$1,000s |       |  |
| Industry                                          | Small     | %     | Small     | %     | Small             | %     |  |
| Construction                                      | 1,420     | 99.1  | 10,779    | 90.1  | 583,714           | 86.4  |  |
| Other Services (except Public Administration)     | 1,336     | 97.4  | 8,505     | 82.0  | 228,873           | 74.6  |  |
| Professional, Scientific, and Technical Services  | 1,247     | 96.6  | 7,019     | 73.8  | 406,726           | 68.0  |  |
| Retail Trade                                      | 1,154     | 83.2  | 9,981     | 28.5  | 299,564           | 32.2  |  |
| Health Care and Social Assistance                 | 1,096     | 93.4  | 15,787    | 44.1  | 642,363           | 37.2  |  |
| Accommodation and Food Services                   | 974       | 89.9  | 18,056    | 59.1  | 278,194           | 57.4  |  |
| Administrative, Support, and Waste Management     | 587       | 89.5  | 5,084     | 29.6  | 188,278           | 37.7  |  |
| Wholesale Trade                                   | 544       | 85.9  | 6,282     | 41.9  | 375,219           | 32.5  |  |
| Real Estate and Rental and Leasing                | 469       | 92.0  | 1,940     | 64.0  | 87,696            | 56.9  |  |
| Manufacturing                                     | 454       | 81.9  | 11,651    | 34.0  | 658,605           | 31.9  |  |
| Finance and Insurance                             | 449       | 85.0  | 3,059     | 22.9  | 168,741           | 18.4  |  |
| Transportation and Warehousing                    | 377       | 79.7  | 4,973     | 22.7  | 228,514           | 20.3  |  |
| Arts, Entertainment, and Recreation               | 211       | 95.5  | 2,659     | 64.0  | 51,044            | 71.7  |  |
| Educational Services                              | 126       | 94.7  | 1,771     | 43.2  | 49,762            | 42.4  |  |
| Information                                       | 99        | 75.6  | 1,167     | 37.2  | 60,644            | 37.9  |  |
| Agriculture, Forestry, Fishing and Hunting        | 40        | 100.0 | 315       | 100.0 | 12,831            | 100.0 |  |
| Management of Companies and Enterprises           | 36        | 45.0  | 712       | 14.1  | 47,833            | 10.6  |  |
| Industries not classified                         | 18        | 100.0 | 11        | 100.0 | 278               | 100.0 |  |
| Mining, Quarrying, and Oil and Gas Extraction     | 14        | 77.8  | 211       | 85.1  | 13,157            | 83.3  |  |
| Utilities                                         | 10        | 50.0  | 206       | 12.3  | 14,973            | 9.5   |  |
| Total                                             | 10,594    | 91.7  | 110,168   | 42.9  | 4,397,009         | 37.8  |  |