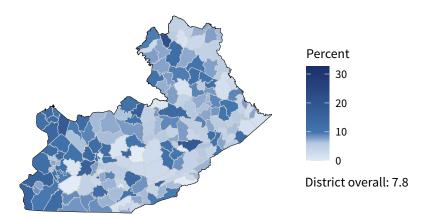

**10,621** small businesses with employees 93.8 percent of district employers

**107,309** employees of small businesses 49.8 percent of district employees

#### Share of workers self-employed by census tract

Source: American Community Survey, 2019 5-Year Estimates (Census)

| Small business employment and payroll by industry |           |       |           |       |                   |       |  |
|---------------------------------------------------|-----------|-------|-----------|-------|-------------------|-------|--|
|                                                   | Employers |       | Employees |       | Payroll (\$1,000s |       |  |
| Industry                                          | Small     | %     | Small     | %     | Small             | %     |  |
| Retail Trade                                      | 1,678     | 92.0  | 13,516    | 41.6  | 381,333           | 45.8  |  |
| Other Services (except Public Administration)     | 1,671     | 98.6  | 8,064     | 96.1  | 190,775           | 93.3  |  |
| Health Care and Social Assistance                 | 1,186     | 94.1  | 15,612    | 46.2  | 542,703           | 38.7  |  |
| Construction                                      | 1,149     | 99.0  | 8,933     | 96.5  | 439,299           | 95.7  |  |
| Accommodation and Food Services                   | 973       | 93.5  | 15,317    | 67.6  | 204,304           | 66.9  |  |
| Professional, Scientific, and Technical Services  | 852       | 96.6  | 4,699     | 84.2  | 192,879           | 79.0  |  |
| Manufacturing                                     | 591       | 83.2  | 15,566    | 30.2  | 655,246           | 27.1  |  |
| Wholesale Trade                                   | 463       | 85.7  | 5,319     | 67.0  | 236,742           | 63.8  |  |
| Administrative, Support, and Waste Management     | 440       | 90.5  | 4,832     | 51.6  | 138,180           | 47.8  |  |
| Finance and Insurance                             | 424       | 89.6  | 4,695     | 70.3  | 209,759           | 64.2  |  |
| Transportation and Warehousing                    | 402       | 85.5  | 3,674     | 27.9  | 169,945           | 28.5  |  |
| Real Estate and Rental and Leasing                | 382       | 94.3  | 1,364     | 66.5  | 40,141            | 58.6  |  |
| Arts, Entertainment, and Recreation               | 154       | 98.7  | 1,705     | 98.5  | 34,376            | 97.9  |  |
| Information                                       | 86        | 76.8  | 1,118     | 43.6  | 38,372            | 33.2  |  |
| Educational Services                              | 77        | 92.8  | 730       | 24.5  | 14,486            | 19.6  |  |
| Mining, Quarrying, and Oil and Gas Extraction     | 43        | 82.7  | 699       | 23.0  | 47,430            | 19.6  |  |
| Agriculture, Forestry, Fishing and Hunting        | 42        | 95.5  | 107       | 74.8  | 3,400             | 76.7  |  |
| Industries not classified                         | 34        | 100.0 | 31        | 100.0 | 945               | 100.0 |  |
| Management of Companies and Enterprises           | 28        | 56.0  | 367       | 42.9  | 24,117            | 40.6  |  |
| Utilities                                         | 19        | 86.4  | 961       | 79.5  | 82,287            | 80.9  |  |
| Total                                             | 10,621    | 93.8  | 107,309   | 49.8  | 3,646,719         | 44.7  |  |