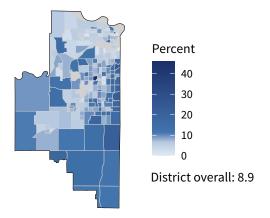

**12,701** small businesses with employees **93.2 percent** of district employers

**145,921** employees of small businesses **51.2 percent** of district employees

## Share of workers self-employed by census tract

Source: American Community Survey, 2019 5-Year Estimates (Census)

| Small business employment and payroll by industry |           |       |           |       |                    |       |  |  |
|---------------------------------------------------|-----------|-------|-----------|-------|--------------------|-------|--|--|
|                                                   | Employers |       | Employees |       | Payroll (\$1,000s) |       |  |  |
| Industry                                          | Small     | %     | Small     | %     | Small              | %     |  |  |
| Other Services (except Public Administration)     | 1,687     | 97.8  | 10,821    | 89.3  | 271,125            | 87.1  |  |  |
| Construction                                      | 1,610     | 98.6  | 15,429    | 89.2  | 756,661            | 86.5  |  |  |
| Retail Trade                                      | 1,392     | 87.5  | 13,103    | 36.4  | 402,726            | 43.4  |  |  |
| Health Care and Social Assistance                 | 1,369     | 94.7  | 25,972    | 57.7  | 1,134,179          | 55.8  |  |  |
| Professional, Scientific, and Technical Services  | 1,229     | 95.3  | 9,104     | 69.6  | 453,575            | 62.1  |  |  |
| Accommodation and Food Services                   | 1,018     | 93.1  | 16,698    | 56.9  | 258,620            | 56.3  |  |  |
| Finance and Insurance                             | 746       | 89.8  | 5,568     | 60.8  | 275,495            | 47.9  |  |  |
| Administrative, Support, and Waste Management     | 690       | 91.0  | 8,307     | 51.9  | 283,283            | 54.9  |  |  |
| Manufacturing                                     | 624       | 88.4  | 16,527    | 30.5  | 773,258            | 21.1  |  |  |
| Real Estate and Rental and Leasing                | 604       | 93.5  | 3,128     | 78.9  | 113,195            | 77.8  |  |  |
| Wholesale Trade                                   | 549       | 80.0  | 6,865     | 60.9  | 369,934            | 51.9  |  |  |
| Transportation and Warehousing                    | 386       | 84.6  | 4,408     | 40.2  | 205,613            | 35.9  |  |  |
| Mining, Quarrying, and Oil and Gas Extraction     | 286       | 97.9  | 1,396     | 95.2  | 87,893             | 94.3  |  |  |
| Arts, Entertainment, and Recreation               | 217       | 96.9  | 2,565     | 53.5  | 46,829             | 53.9  |  |  |
| Educational Services                              | 144       | 91.7  | 3,523     | 62.1  | 86,935             | 55.7  |  |  |
| Information                                       | 129       | 78.2  | 1,270     | 22.2  | 57,371             | 21.8  |  |  |
| Management of Companies and Enterprises           | 58        | 47.2  | 858       | 10.8  | 63,070             | 7.9   |  |  |
| Agriculture, Forestry, Fishing and Hunting        | 31        | 100.0 | 149       | 100.0 | 6,012              | 100.0 |  |  |
| Industries not classified                         | 30        | 100.0 | 40        | 100.0 | 889                | 100.0 |  |  |
| Utilities                                         | 14        | 58.3  | 190       | 17.1  | 14,118             | 15.3  |  |  |
| Total                                             | 12,701    | 93.2  | 145,921   | 51.2  | 5,660,781          | 43.4  |  |  |