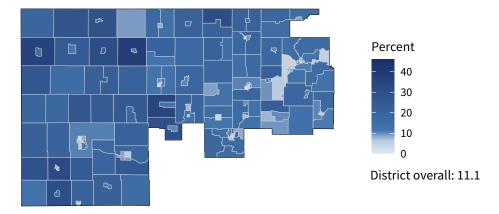

**15,301** small businesses with employees **96.1 percent** of district employers

148,627 employees of small businesses **62.1 percent** of district employees

## Share of workers self-employed by census tract

Source: American Community Survey, 2019 5-Year Estimates (Census)

|                                                  | Employers |       | Employees |       | Payroll (\$1,000s) |       |
|--------------------------------------------------|-----------|-------|-----------|-------|--------------------|-------|
| Industry                                         | Small     | %     | Small     | %     | Small              | %     |
| Other Services (except Public Administration)    | 2,375     | 99.1  | 10,687    | 95.9  | 253,236            | 93.3  |
| Retail Trade                                     | 1,974     | 94.2  | 17,216    | 49.0  | 457,141            | 53.7  |
| Construction                                     | 1,842     | 99.5  | 10,866    | 96.0  | 477,378            | 92.8  |
| Health Care and Social Assistance                | 1,365     | 95.8  | 28,008    | 64.7  | 949,165            | 57.1  |
| Accommodation and Food Services                  | 1,285     | 95.1  | 18,474    | 69.0  | 243,427            | 67.3  |
| Professional, Scientific, and Technical Services | 1,148     | 97.3  | 6,926     | 89.1  | 288,499            | 84.8  |
| Finance and Insurance                            | 918       | 94.4  | 7,842     | 83.5  | 377,492            | 78.1  |
| Transportation and Warehousing                   | 749       | 91.8  | 3,916     | 45.2  | 156,686            | 37.2  |
| Administrative, Support, and Waste Management    | 695       | 95.3  | 4,617     | 48.9  | 136,902            | 54.0  |
| Wholesale Trade                                  | 688       | 89.0  | 10,190    | 77.7  | 484,981            | 75.3  |
| Real Estate and Rental and Leasing               | 620       | 96.9  | 1,876     | 80.4  | 59,430             | 76.1  |
| Manufacturing                                    | 576       | 88.3  | 13,304    | 32.0  | 608,764            | 31.4  |
| Mining, Quarrying, and Oil and Gas Extraction    | 386       | 97.0  | 2,723     | 83.6  | 132,948            | 63.9  |
| Arts, Entertainment, and Recreation              | 293       | 99.0  | 2,540     | 86.5  | 37,700             | 87.2  |
| nformation                                       | 162       | 87.6  | 3,194     | 70.1  | 136,430            | 70.1  |
| Educational Services                             | 125       | 96.9  | 3,376     | 97.6  | 69,982             | 95.1  |
| Agriculture, Forestry, Fishing and Hunting       | 120       | 99.2  | 622       | 96.4  | 26,531             | 98.8  |
| Management of Companies and Enterprises          | 70        | 82.4  | 971       | 47.6  | 63,576             | 43.7  |
| and a service of the service of the service of   | 36        | 100.0 | 38        | 100.0 | 619                | 100.0 |
| ndustries not classified                         |           |       |           |       |                    |       |
| ndustries not classified<br>Jtilities            | 25        | 64.1  | 1,241     | 54.7  | 112,387            | 54.9  |