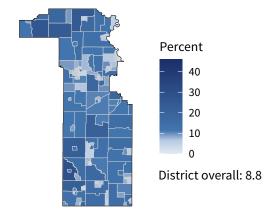

**12,183** small businesses with employees **94.1 percent** of district employers

**128,956** employees of small businesses **55.5** percent of district employees

## Share of workers self-employed by census tract

Source: American Community Survey, 2019 5-Year Estimates (Census)

| Small business employment and payroll by industry |           |       |           |       |                    |       |  |  |
|---------------------------------------------------|-----------|-------|-----------|-------|--------------------|-------|--|--|
|                                                   | Employers |       | Employees |       | Payroll (\$1,000s) |       |  |  |
| Industry                                          | Small     | %     | Small     | %     | Small              | %     |  |  |
| Other Services (except Public Administration)     | 1,757     | 98.7  | 9,898     | 92.7  | 276,758            | 92.5  |  |  |
| Construction                                      | 1,612     | 98.9  | 11,668    | 81.3  | 571,489            | 73.8  |  |  |
| Retail Trade                                      | 1,505     | 90.6  | 13,199    | 42.6  | 361,501            | 48.5  |  |  |
| Health Care and Social Assistance                 | 1,261     | 93.6  | 26,551    | 55.9  | 934,075            | 46.4  |  |  |
| Professional, Scientific, and Technical Services  | 1,187     | 96.8  | 6,259     | 54.6  | 316,082            | 60.2  |  |  |
| Accommodation and Food Services                   | 1,079     | 93.1  | 16,289    | 63.1  | 218,025            | 58.3  |  |  |
| Finance and Insurance                             | 634       | 89.0  | 6,018     | 57.9  | 331,558            | 50.7  |  |  |
| Administrative, Support, and Waste Management     | 582       | 92.5  | 5,218     | 60.6  | 189,143            | 64.0  |  |  |
| Real Estate and Rental and Leasing                | 533       | 94.8  | 1,981     | 81.2  | 64,723             | 79.2  |  |  |
| Manufacturing                                     | 513       | 86.4  | 15,579    | 46.8  | 753,199            | 45.1  |  |  |
| Wholesale Trade                                   | 462       | 85.6  | 5,165     | 67.8  | 242,770            | 61.5  |  |  |
| Transportation and Warehousing                    | 441       | 90.6  | 2,659     | 28.5  | 105,429            | 26.7  |  |  |
| Arts, Entertainment, and Recreation               | 217       | 97.3  | 2,405     | 76.0  | 42,970             | 81.7  |  |  |
| Educational Services                              | 140       | 93.3  | 2,453     | 44.9  | 58,137             | 43.7  |  |  |
| Mining, Quarrying, and Oil and Gas Extraction     | 124       | 97.6  | 1,148     | 83.0  | 72,904             | 83.4  |  |  |
| Information                                       | 118       | 74.2  | 1,293     | 38.6  | 50,926             | 34.2  |  |  |
| Management of Companies and Enterprises           | 51        | 64.6  | 784       | 23.4  | 36,555             | 12.7  |  |  |
| Agriculture, Forestry, Fishing and Hunting        | 34        | 100.0 | 139       | 100.0 | 4,517              | 100.0 |  |  |
| Industries not classified                         | 16        | 100.0 | 13        | 100.0 | 168                | 100.0 |  |  |
| Utilities                                         | 14        | 53.8  | 237       | 7.5   | 19,441             | 4.7   |  |  |
| Total                                             | 12,183    | 94.1  | 128,956   | 55.5  | 4,650,370          | 49.7  |  |  |