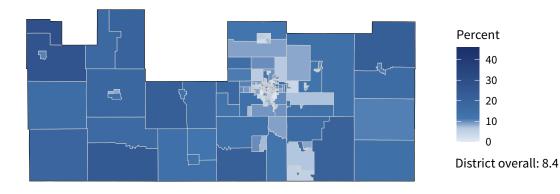

**16,173** small businesses with employees **92.2 percent** of district employers

**175,911** employees of small businesses **42.4 percent** of district employees

## Share of workers self-employed by census tract

Source: American Community Survey, 2019 5-Year Estimates (Census)

| Small business employment and payroll by industry |           |       |           |       |                    |       |  |  |
|---------------------------------------------------|-----------|-------|-----------|-------|--------------------|-------|--|--|
|                                                   | Employers |       | Employees |       | Payroll (\$1,000s) |       |  |  |
| Industry                                          | Small     | %     | Small     | %     | Small              | %     |  |  |
| Professional, Scientific, and Technical Services  | 2,712     | 94.9  | 17,716    | 52.9  | 1,284,161          | 49.0  |  |  |
| Construction                                      | 1,917     | 97.9  | 16,954    | 68.5  | 1,017,366          | 62.1  |  |  |
| Health Care and Social Assistance                 | 1,696     | 93.9  | 22,173    | 40.4  | 1,037,519          | 36.2  |  |  |
| Other Services (except Public Administration)     | 1,529     | 97.6  | 14,264    | 89.6  | 447,888            | 90.4  |  |  |
| Retail Trade                                      | 1,349     | 83.5  | 12,894    | 28.4  | 442,550            | 34.3  |  |  |
| Finance and Insurance                             | 1,141     | 85.7  | 8,873     | 27.0  | 787,967            | 28.1  |  |  |
| Wholesale Trade                                   | 1,129     | 85.5  | 12,927    | 45.5  | 883,925            | 45.6  |  |  |
| Administrative, Support, and Waste Management     | 1,129     | 91.2  | 15,078    | 46.9  | 577,914            | 41.8  |  |  |
| Accommodation and Food Services                   | 958       | 89.4  | 20,035    | 53.7  | 370,332            | 54.6  |  |  |
| Real Estate and Rental and Leasing                | 919       | 93.0  | 3,715     | 65.5  | 191,432            | 65.0  |  |  |
| Manufacturing                                     | 506       | 84.9  | 12,591    | 36.7  | 666,916            | 30.3  |  |  |
| Transportation and Warehousing                    | 414       | 81.5  | 5,062     | 20.3  | 262,440            | 22.1  |  |  |
| Educational Services                              | 266       | 96.0  | 4,491     | 69.4  | 132,722            | 52.8  |  |  |
| Arts, Entertainment, and Recreation               | 265       | 94.6  | 3,772     | 61.9  | 92,131             | 64.5  |  |  |
| Information                                       | 198       | 78.3  | 3,149     | 18.2  | 248,229            | 14.6  |  |  |
| Management of Companies and Enterprises           | 76        | 40.0  | 1,974     | 14.4  | 154,465            | 12.6  |  |  |
| Industries not classified                         | 27        | 100.0 | 20        | 100.0 | 546                | 100.0 |  |  |
| Mining, Quarrying, and Oil and Gas Extraction     | 20        | 90.9  | 190       | 80.2  | 7,532              | 68.1  |  |  |
| Agriculture, Forestry, Fishing and Hunting        | 8         | 100.0 | 15        | 100.0 | 468                | 100.0 |  |  |
| Total                                             | 16,173    | 92.2  | 175,911   | 42.4  | 8,610,327          | 37.8  |  |  |