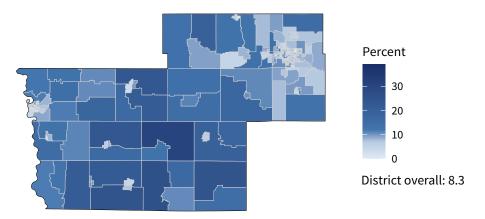

# Iowa Congressional District 3 \

**15,824** small businesses with employees **93.1 percent** of district employers

**164,599** employees of small businesses **42.6 percent** of district employees

## Share of workers self-employed by census tract

Source: American Community Survey, 2019 5-Year Estimates (Census)

| Small business employment and payroll by industry |           |       |           |       |                    |       |  |
|---------------------------------------------------|-----------|-------|-----------|-------|--------------------|-------|--|
|                                                   | Employers |       | Employees |       | Payroll (\$1,000s) |       |  |
| Industry                                          | Small     | %     | Small     | %     | Small              | %     |  |
| Construction                                      | 2,163     | 98.5  | 16,620    | 82.6  | 984,089            | 78.0  |  |
| Other Services (except Public Administration)     | 2,099     | 97.6  | 14,040    | 88.0  | 439,572            | 82.1  |  |
| Professional, Scientific, and Technical Services  | 1,990     | 95.9  | 12,979    | 59.9  | 888,787            | 60.8  |  |
| Health Care and Social Assistance                 | 1,494     | 93.3  | 26,244    | 48.3  | 1,109,584          | 41.3  |  |
| Retail Trade                                      | 1,390     | 85.4  | 13,682    | 27.3  | 479,741            | 35.5  |  |
| Accommodation and Food Services                   | 1,356     | 93.8  | 22,640    | 60.3  | 368,637            | 53.3  |  |
| Finance and Insurance                             | 932       | 86.7  | 8,877     | 17.8  | 662,376            | 15.1  |  |
| Administrative, Support, and Waste Management     | 931       | 90.7  | 8,832     | 43.9  | 346,712            | 44.0  |  |
| Real Estate and Rental and Leasing                | 848       | 94.9  | 4,628     | 79.4  | 224,139            | 80.4  |  |
| Wholesale Trade                                   | 810       | 80.8  | 10,694    | 50.4  | 640,127            | 49.5  |  |
| Transportation and Warehousing                    | 560       | 87.5  | 4,665     | 29.4  | 218,243            | 28.9  |  |
| Manufacturing                                     | 473       | 84.6  | 9,470     | 29.9  | 460,527            | 27.9  |  |
| Arts, Entertainment, and Recreation               | 324       | 96.4  | 4,125     | 67.3  | 88,644             | 81.1  |  |
| Educational Services                              | 215       | 94.7  | 2,971     | 36.4  | 62,173             | 28.6  |  |
| Information                                       | 201       | 78.2  | 1,908     | 17.9  | 101,631            | 14.0  |  |
| Management of Companies and Enterprises           | 81        | 57.0  | 1,658     | 11.2  | 124,521            | 12.0  |  |
| Agriculture, Forestry, Fishing and Hunting        | 63        | 98.4  | 163       | 82.7  | 12,177             | 84.9  |  |
| Industries not classified                         | 31        | 100.0 | 25        | 100.0 | 995                | 100.0 |  |
| Utilities                                         | 10        | 62.5  | 205       | 10.6  | 14,388             | 6.1   |  |
| Mining, Quarrying, and Oil and Gas Extraction     | 5         | 71.4  | 173       | 67.8  | 8,011              | 59.6  |  |
| Total                                             | 15,824    | 93.1  | 164,599   | 42.6  | 7,235,074          | 37.1  |  |