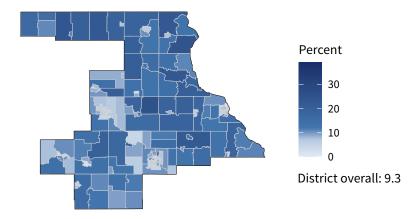

# **Iowa Congressional District 1**

**15,073** small businesses with employees **94.8 percent** of district employers

**165,961** employees of small businesses **48.7** percent of district employees

## Share of workers self-employed by census tract

Source: American Community Survey, 2019 5-Year Estimates (Census)

| Small business employment and payroll by industry |           |       |           |       |                    |       |  |
|---------------------------------------------------|-----------|-------|-----------|-------|--------------------|-------|--|
|                                                   | Employers |       | Employees |       | Payroll (\$1,000s) |       |  |
| Industry                                          | Small     | %     | Small     | %     | Small              | %     |  |
| Construction                                      | 2,089     | 99.1  | 14,333    | 91.0  | 868,307            | 88.9  |  |
| Other Services (except Public Administration)     | 2,030     | 98.7  | 12,503    | 95.9  | 313,264            | 93.8  |  |
| Retail Trade                                      | 1,801     | 91.2  | 16,247    | 35.6  | 497,431            | 41.5  |  |
| Accommodation and Food Services                   | 1,457     | 95.9  | 20,883    | 70.3  | 295,849            | 65.4  |  |
| Health Care and Social Assistance                 | 1,271     | 94.9  | 28,395    | 53.9  | 1,086,858          | 47.1  |  |
| Professional, Scientific, and Technical Services  | 1,222     | 95.8  | 8,626     | 65.1  | 504,009            | 56.0  |  |
| Finance and Insurance                             | 875       | 92.9  | 8,157     | 40.8  | 466,939            | 35.2  |  |
| Wholesale Trade                                   | 772       | 86.2  | 10,629    | 66.6  | 600,587            | 64.1  |  |
| Manufacturing                                     | 748       | 87.4  | 18,456    | 28.5  | 913,805            | 22.8  |  |
| Administrative, Support, and Waste Management     | 733       | 92.1  | 6,549     | 39.4  | 291,688            | 44.3  |  |
| Transportation and Warehousing                    | 694       | 90.8  | 4,282     | 26.1  | 180,309            | 27.4  |  |
| Real Estate and Rental and Leasing                | 593       | 94.4  | 2,541     | 81.4  | 96,693             | 82.3  |  |
| Arts, Entertainment, and Recreation               | 349       | 98.3  | 4,011     | 78.3  | 68,793             | 71.3  |  |
| Information                                       | 212       | 82.5  | 3,073     | 37.8  | 165,721            | 34.6  |  |
| Educational Services                              | 185       | 93.4  | 4,124     | 33.4  | 115,308            | 37.8  |  |
| Agriculture, Forestry, Fishing and Hunting        | 92        | 97.9  | 320       | 67.5  | 15,831             | 59.6  |  |
| Management of Companies and Enterprises           | 64        | 61.5  | 1,579     | 32.1  | 100,043            | 28.1  |  |
| Utilities                                         | 21        | 72.4  | 407       | 19.4  | 29,399             | 14.8  |  |
| Industries not classified                         | 19        | 100.0 | 22        | 100.0 | 469                | 100.0 |  |
| Mining, Quarrying, and Oil and Gas Extraction     | 17        | 89.5  | 824       | 95.3  | 58,285             | 95.6  |  |
| Total                                             | 15,073    | 94.8  | 165,961   | 48.7  | 6,669,588          | 43.3  |  |