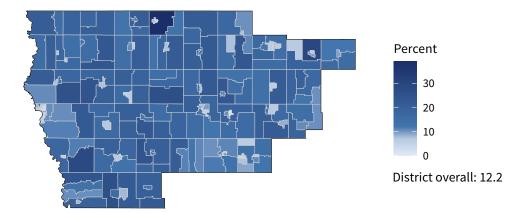

# **Iowa Congressional District 4**

**17,260** small businesses with employees **96.3 percent** of district employers

170,299 employees of small businesses 59.3 percent of district employees

## Share of workers self-employed by census tract

Source: American Community Survey, 2019 5-Year Estimates (Census)

| Small business employment and payroll by industry |           |       |           |       |                    |       |  |
|---------------------------------------------------|-----------|-------|-----------|-------|--------------------|-------|--|
|                                                   | Employers |       | Employees |       | Payroll (\$1,000s) |       |  |
| Industry                                          | Small     | %     | Small     | %     | Small              | %     |  |
| Other Services (except Public Administration)     | 2,490     | 99.4  | 11,726    | 98.0  | 297,304            | 97.3  |  |
| Construction                                      | 2,441     | 99.5  | 13,874    | 90.9  | 762,037            | 88.4  |  |
| Retail Trade                                      | 2,011     | 93.4  | 16,262    | 39.9  | 468,023            | 46.5  |  |
| Accommodation and Food Services                   | 1,457     | 95.7  | 20,225    | 78.6  | 294,637            | 76.6  |  |
| Health Care and Social Assistance                 | 1,382     | 94.9  | 32,065    | 60.3  | 1,141,704          | 53.6  |  |
| Professional, Scientific, and Technical Services  | 1,314     | 97.8  | 7,050     | 86.0  | 345,370            | 82.7  |  |
| Transportation and Warehousing                    | 1,247     | 96.1  | 6,440     | 49.7  | 275,284            | 48.2  |  |
| Finance and Insurance                             | 925       | 95.4  | 8,351     | 79.9  | 435,282            | 76.0  |  |
| Wholesale Trade                                   | 879       | 90.1  | 11,731    | 59.5  | 612,822            | 57.8  |  |
| Manufacturing                                     | 815       | 87.4  | 22,027    | 39.0  | 1,073,428          | 36.6  |  |
| Administrative, Support, and Waste Management     | 788       | 96.1  | 5,527     | 63.3  | 174,825            | 66.4  |  |
| Real Estate and Rental and Leasing                | 607       | 95.9  | 2,215     | 83.6  | 86,792             | 83.7  |  |
| Arts, Entertainment, and Recreation               | 400       | 99.8  | 3,112     | 98.0  | 57,949             | 99.5  |  |
| Information                                       | 229       | 87.4  | 2,957     | 54.2  | 120,560            | 44.2  |  |
| Educational Services                              | 159       | 97.0  | 3,825     | 67.9  | 108,945            | 70.0  |  |
| Agriculture, Forestry, Fishing and Hunting        | 150       | 97.4  | 821       | 57.8  | 45,554             | 60.5  |  |
| Management of Companies and Enterprises           | 51        | 69.9  | 1,164     | 39.5  | 70,501             | 30.5  |  |
| Utilities                                         | 31        | 77.5  | 629       | 33.6  | 47,307             | 29.5  |  |
| Industries not classified                         | 27        | 100.0 | 25        | 100.0 | 448                | 100.0 |  |
| Mining, Quarrying, and Oil and Gas Extraction     | 22        | 88.0  | 273       | 50.6  | 17,159             | 51.8  |  |
| Total                                             | 17,260    | 96.3  | 170,299   | 59.3  | 6,435,931          | 55.5  |  |