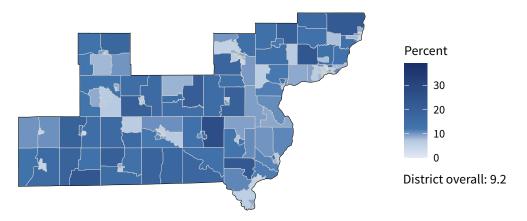

# **Iowa Congressional District 2**

**14,537** small businesses with employees **94.6 percent** of district employers

**150,081** employees of small businesses **47.4** percent of district employees

## Share of workers self-employed by census tract

Source: American Community Survey, 2019 5-Year Estimates (Census)

| Small business employment and payroll by industry |           |       |           |       |                    |       |  |  |
|---------------------------------------------------|-----------|-------|-----------|-------|--------------------|-------|--|--|
|                                                   | Employers |       | Employees |       | Payroll (\$1,000s) |       |  |  |
| Industry                                          | Small     | %     | Small     | %     | Small              | %     |  |  |
| Other Services (except Public Administration)     | 1,966     | 99.0  | 10,387    | 92.7  | 265,492            | 89.6  |  |  |
| Construction                                      | 1,955     | 99.0  | 14,123    | 90.1  | 801,403            | 86.8  |  |  |
| Retail Trade                                      | 1,642     | 89.4  | 15,169    | 34.6  | 459,994            | 41.4  |  |  |
| Accommodation and Food Services                   | 1,506     | 95.6  | 22,685    | 70.8  | 326,141            | 65.5  |  |  |
| Health Care and Social Assistance                 | 1,432     | 94.8  | 27,589    | 46.9  | 1,019,905          | 38.7  |  |  |
| Professional, Scientific, and Technical Services  | 1,310     | 96.5  | 6,929     | 58.6  | 334,868            | 54.9  |  |  |
| Administrative, Support, and Waste Management     | 741       | 91.7  | 6,217     | 42.6  | 210,602            | 45.4  |  |  |
| Wholesale Trade                                   | 701       | 86.2  | 8,003     | 66.4  | 401,682            | 63.5  |  |  |
| Finance and Insurance                             | 700       | 91.7  | 5,667     | 53.0  | 288,556            | 46.7  |  |  |
| Transportation and Warehousing                    | 683       | 92.3  | 5,910     | 40.0  | 270,785            | 36.9  |  |  |
| Manufacturing                                     | 646       | 84.4  | 15,704    | 25.1  | 754,256            | 21.0  |  |  |
| Real Estate and Rental and Leasing                | 579       | 94.9  | 2,284     | 77.4  | 94,348             | 82.6  |  |  |
| Arts, Entertainment, and Recreation               | 308       | 99.0  | 3,295     | 87.5  | 58,758             | 91.5  |  |  |
| Information                                       | 181       | 81.9  | 1,937     | 30.7  | 76,366             | 23.8  |  |  |
| Educational Services                              | 158       | 92.4  | 2,345     | 26.6  | 57,400             | 20.7  |  |  |
| Management of Companies and Enterprises           | 56        | 63.6  | 803       | 20.5  | 53,845             | 16.9  |  |  |
| Agriculture, Forestry, Fishing and Hunting        | 52        | 96.3  | 225       | 45.5  | 10,311             | 36.5  |  |  |
| Industries not classified                         | 36        | 100.0 | 67        | 100.0 | 767                | 100.0 |  |  |
| Utilities                                         | 20        | 71.4  | 397       | 20.5  | 25,521             | 16.7  |  |  |
| Mining, Quarrying, and Oil and Gas Extraction     | 17        | 81.0  | 345       | 56.7  | 15,039             | 50.7  |  |  |
| Total                                             | 14,537    | 94.6  | 150,081   | 47.4  | 5,526,039          | 41.2  |  |  |