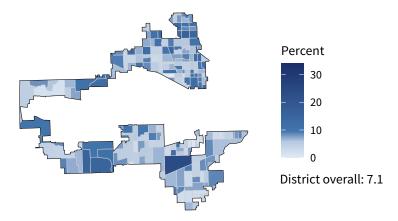

**9,514** small businesses with employees **95.6 percent** of district employers

**78,802** employees of small businesses **58.4 percent** of district employees

#### Share of workers self-employed by census tract

Source: American Community Survey, 2019 5-Year Estimates (Census)

| Small business employment and payroll by industry |       |       |           |       |                    |       |  |  |
|---------------------------------------------------|-------|-------|-----------|-------|--------------------|-------|--|--|
|                                                   | Emplo | yers  | Employees |       | Payroll (\$1,000s) |       |  |  |
| Industry                                          | Small | %     | Small     | %     | Small              | %     |  |  |
| Retail Trade                                      | 1,190 | 90.7  | 8,886     | 37.9  | 288,355            | 44.2  |  |  |
| Accommodation and Food Services                   | 1,111 | 96.6  | 12,294    | 76.1  | 261,687            | 79.9  |  |  |
| Other Services (except Public Administration)     | 1,070 | 99.0  | 6,274     | 94.2  | 199,100            | 92.5  |  |  |
| Health Care and Social Assistance                 | 982   | 95.2  | 11,236    | 54.7  | 440,029            | 57.1  |  |  |
| Construction                                      | 970   | 99.9  | 4,817     | 95.4  | 371,831            | 92.6  |  |  |
| Professional, Scientific, and Technical Services  | 832   | 97.7  | 3,013     | 76.9  | 142,116            | 84.7  |  |  |
| Transportation and Warehousing                    | 762   | 96.8  | 2,861     | 45.0  | 125,684            | 40.9  |  |  |
| Wholesale Trade                                   | 529   | 93.8  | 6,999     | 65.5  | 420,618            | 64.9  |  |  |
| Manufacturing                                     | 521   | 93.0  | 11,636    | 61.8  | 658,627            | 59.5  |  |  |
| Administrative, Support, and Waste Management     | 499   | 95.2  | 3,709     | 41.9  | 144,849            | 47.2  |  |  |
| Real Estate and Rental and Leasing                | 327   | 94.5  | 1,278     | 73.6  | 49,415             | 67.6  |  |  |
| Finance and Insurance                             | 306   | 87.7  | 2,010     | 55.8  | 91,834             | 56.2  |  |  |
| Arts, Entertainment, and Recreation               | 167   | 96.0  | 948       | 44.5  | 24,634             | 39.9  |  |  |
| Educational Services                              | 134   | 97.1  | 2,322     | 63.9  | 81,197             | 67.8  |  |  |
| Information                                       | 112   | 87.5  | 471       | 32.8  | 18,149             | 23.8  |  |  |
| Management of Companies and Enterprises           | 7     | 31.8  | 32        | 4.2   | 3,469              | 5.9   |  |  |
| Industries not classified                         | 4     | 100.0 | 13        | 100.0 | 321                | 100.0 |  |  |
| Total                                             | 9,514 | 95.6  | 78,802    | 58.4  | 3,322,140          | 59.4  |  |  |