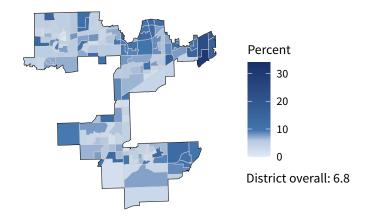

#### Share of workers self-employed by census tract

Source: American Community Survey, 2019 5-Year Estimates (Census)

| Small business employment and payroll by industry |           |       |           |       |                  |       |  |  |
|---------------------------------------------------|-----------|-------|-----------|-------|------------------|-------|--|--|
|                                                   | Employers |       | Employees |       | Payroll (\$1,000 |       |  |  |
| Industry                                          | Small     | %     | Small     | %     | Small            | %     |  |  |
| Construction                                      | 1,839     | 99.6  | 8,756     | 68.5  | 643,251          | 65.0  |  |  |
| Transportation and Warehousing                    | 1,675     | 96.3  | 7,685     | 25.3  | 397,583          | 24.5  |  |  |
| Health Care and Social Assistance                 | 1,462     | 95.7  | 15,624    | 49.6  | 722,698          | 47.5  |  |  |
| Other Services (except Public Administration)     | 1,393     | 98.2  | 9,835     | 88.3  | 350,408          | 85.9  |  |  |
| Professional, Scientific, and Technical Services  | 1,293     | 98.0  | 4,647     | 46.8  | 260,527          | 37.3  |  |  |
| Accommodation and Food Services                   | 1,215     | 94.9  | 14,620    | 63.0  | 270,209          | 61.6  |  |  |
| Retail Trade                                      | 1,170     | 86.9  | 10,601    | 36.3  | 371,711          | 45.4  |  |  |
| Administrative, Support, and Waste Management     | 720       | 93.9  | 6,435     | 40.2  | 263,698          | 47.7  |  |  |
| Wholesale Trade                                   | 677       | 90.9  | 7,286     | 63.9  | 470,019          | 64.5  |  |  |
| Manufacturing                                     | 558       | 91.0  | 13,236    | 49.0  | 797,453          | 48.5  |  |  |
| Finance and Insurance                             | 553       | 89.8  | 2,755     | 52.9  | 150,732          | 46.9  |  |  |
| Real Estate and Rental and Leasing                | 459       | 92.9  | 1,383     | 51.1  | 57,773           | 48.2  |  |  |
| Arts, Entertainment, and Recreation               | 201       | 94.8  | 2,716     | 78.6  | 225,595          | 89.1  |  |  |
| Educational Services                              | 185       | 96.4  | 3,229     | 53.9  | 93,422           | 51.5  |  |  |
| Information                                       | 106       | 86.9  | 575       | 29.7  | 25,450           | 23.8  |  |  |
| Management of Companies and Enterprises           | 21        | 45.7  | 573       | 23.2  | 37,488           | 20.4  |  |  |
| Agriculture, Forestry, Fishing and Hunting        | 7         | 100.0 | 15        | 100.0 | 327              | 100.0 |  |  |
| Utilities                                         | 3         | 60.0  | 4         | 3.2   | 117              | 1.1   |  |  |
| Industries not classified                         | 3         | 100.0 | 5         | 100.0 | 70               | 100.0 |  |  |
| Total                                             | 13,507    | 95.2  | 109,983   | 48.9  | 5,138,619        | 48.4  |  |  |