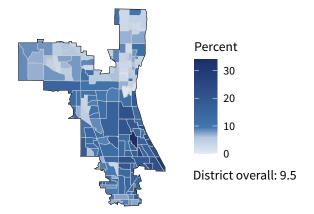

#### Share of workers self-employed by census tract

Source: American Community Survey, 2019 5-Year Estimates (Census)

| Small business employment and payroll by industry |           |       |                  |       |                    |       |  |  |
|---------------------------------------------------|-----------|-------|------------------|-------|--------------------|-------|--|--|
|                                                   | Employers |       | <b>Employees</b> |       | Payroll (\$1,000s) |       |  |  |
| Industry                                          | Small     | %     | Small            | %     | Small              | %     |  |  |
| Other Services (except Public Administration)     | 1,123     | 98.0  | 7,087            | 93.9  | 227,349            | 93.1  |  |  |
| Health Care and Social Assistance                 | 1,003     | 93.9  | 16,186           | 46.7  | 578,100            | 44.5  |  |  |
| Retail Trade                                      | 922       | 87.1  | 6,537            | 30.8  | 215,015            | 38.9  |  |  |
| Accommodation and Food Services                   | 824       | 93.5  | 9,692            | 60.4  | 144,225            | 58.6  |  |  |
| Construction                                      | 783       | 98.9  | 5,499            | 78.7  | 461,667            | 79.0  |  |  |
| Professional, Scientific, and Technical Services  | 563       | 97.1  | 2,605            | 71.6  | 133,856            | 71.8  |  |  |
| Transportation and Warehousing                    | 530       | 89.8  | 3,219            | 21.9  | 157,878            | 21.4  |  |  |
| Administrative, Support, and Waste Management     | 493       | 94.3  | 4,186            | 67.3  | 162,321            | 65.4  |  |  |
| Wholesale Trade                                   | 386       | 84.6  | 5,718            | 62.8  | 347,490            | 61.8  |  |  |
| Manufacturing                                     | 326       | 80.5  | 8,437            | 29.3  | 509,220            | 25.9  |  |  |
| Finance and Insurance                             | 301       | 84.3  | 1,877            | 51.2  | 77,807             | 48.3  |  |  |
| Real Estate and Rental and Leasing                | 277       | 90.2  | 1,073            | 58.7  | 39,971             | 54.8  |  |  |
| Arts, Entertainment, and Recreation               | 137       | 95.8  | 1,285            | 83.9  | 26,300             | 83.8  |  |  |
| Educational Services                              | 125       | 98.4  | 1,821            | 50.2  | 53,582             | 60.9  |  |  |
| Information                                       | 62        | 80.5  | 518              | 16.1  | 23,026             | 11.8  |  |  |
| Management of Companies and Enterprises           | 13        | 37.1  | 301              | 17.3  | 26,389             | 21.3  |  |  |
| Agriculture, Forestry, Fishing and Hunting        | 9         | 100.0 | 28               | 100.0 | 1,288              | 100.0 |  |  |
| Industries not classified                         | 8         | 100.0 | 30               | 100.0 | 490                | 100.0 |  |  |
| Total                                             | 7,858     | 92.7  | 76,102           | 46.1  | 3,186,018          | 43.2  |  |  |