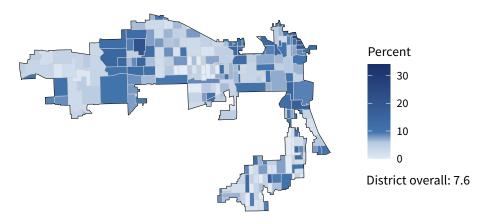

#### Share of workers self-employed by census tract

Source: American Community Survey, 2019 5-Year Estimates (Census)

| Small business employment and payroll by industry |           |       |           |       |                  |       |  |  |
|---------------------------------------------------|-----------|-------|-----------|-------|------------------|-------|--|--|
|                                                   | Employers |       | Employees |       | Payroll (\$1,000 |       |  |  |
| Industry                                          | Small     | %     | Small     | %     | Small            | %     |  |  |
| Construction                                      | 1,839     | 99.6  | 8,756     | 68.5  | 643,251          | 65.0  |  |  |
| Transportation and Warehousing                    | 1,675     | 96.3  | 7,685     | 25.3  | 397,583          | 24.5  |  |  |
| Health Care and Social Assistance                 | 1,462     | 95.7  | 15,624    | 49.6  | 722,698          | 47.5  |  |  |
| Other Services (except Public Administration)     | 1,393     | 98.2  | 9,835     | 88.3  | 350,408          | 85.9  |  |  |
| Professional, Scientific, and Technical Services  | 1,293     | 98.0  | 4,647     | 46.8  | 260,527          | 37.3  |  |  |
| Accommodation and Food Services                   | 1,215     | 94.9  | 14,620    | 63.0  | 270,209          | 61.6  |  |  |
| Retail Trade                                      | 1,170     | 86.9  | 10,601    | 36.3  | 371,711          | 45.4  |  |  |
| Administrative, Support, and Waste Management     | 720       | 93.9  | 6,435     | 40.2  | 263,698          | 47.7  |  |  |
| Wholesale Trade                                   | 677       | 90.9  | 7,286     | 63.9  | 470,019          | 64.5  |  |  |
| Manufacturing                                     | 558       | 91.0  | 13,236    | 49.0  | 797,453          | 48.5  |  |  |
| Finance and Insurance                             | 553       | 89.8  | 2,755     | 52.9  | 150,732          | 46.9  |  |  |
| Real Estate and Rental and Leasing                | 459       | 92.9  | 1,383     | 51.1  | 57,773           | 48.2  |  |  |
| Arts, Entertainment, and Recreation               | 201       | 94.8  | 2,716     | 78.6  | 225,595          | 89.1  |  |  |
| Educational Services                              | 185       | 96.4  | 3,229     | 53.9  | 93,422           | 51.5  |  |  |
| Information                                       | 106       | 86.9  | 575       | 29.7  | 25,450           | 23.8  |  |  |
| Management of Companies and Enterprises           | 21        | 45.7  | 573       | 23.2  | 37,488           | 20.4  |  |  |
| Agriculture, Forestry, Fishing and Hunting        | 7         | 100.0 | 15        | 100.0 | 327              | 100.0 |  |  |
| Utilities                                         | 3         | 60.0  | 4         | 3.2   | 117              | 1.1   |  |  |
| Industries not classified                         | 3         | 100.0 | 5         | 100.0 | 70               | 100.0 |  |  |
| Total                                             | 13,507    | 95.2  | 109,983   | 48.9  | 5,138,619        | 48.4  |  |  |