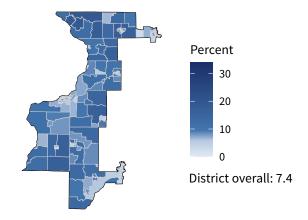

#### Share of workers self-employed by census tract

Source: American Community Survey, 2019 5-Year Estimates (Census)

| Small business employment and payroll by in      | dustry    |       |           |       |             |         |
|--------------------------------------------------|-----------|-------|-----------|-------|-------------|---------|
|                                                  | Employers |       | Employees |       | Payroll (\$ | 1,000s) |
| Industry                                         | Small     | %     | Small     | %     | Small       | %       |
| Construction                                     | 1,248     | 99.4  | 8,428     | 94.4  | 658,275     | 93.1    |
| Health Care and Social Assistance                | 1,247     | 93.9  | 15,375    | 42.1  | 580,771     | 32.7    |
| Other Services (except Public Administration)    | 1,242     | 98.3  | 8,144     | 92.2  | 266,355     | 91.1    |
| Retail Trade                                     | 1,070     | 85.3  | 8,162     | 27.7  | 292,457     | 37.3    |
| Accommodation and Food Services                  | 930       | 93.6  | 13,190    | 64.8  | 229,365     | 60.9    |
| Professional, Scientific, and Technical Services | 925       | 97.3  | 4,129     | 76.5  | 235,968     | 79.3    |
| Transportation and Warehousing                   | 550       | 94.2  | 3,624     | 45.9  | 147,430     | 54.5    |
| Administrative, Support, and Waste Management    | 527       | 92.9  | 5,757     | 42.2  | 211,932     | 46.7    |
| Wholesale Trade                                  | 467       | 88.8  | 4,998     | 63.3  | 297,103     | 56.0    |
| Finance and Insurance                            | 385       | 85.6  | 2,303     | 51.5  | 123,913     | 47.0    |
| Real Estate and Rental and Leasing               | 363       | 92.4  | 2,248     | 76.7  | 108,315     | 78.6    |
| Manufacturing                                    | 360       | 90.9  | 6,439     | 59.8  | 352,104     | 52.4    |
| Educational Services                             | 187       | 93.0  | 5,792     | 22.8  | 202,310     | 13.9    |
| Arts, Entertainment, and Recreation              | 153       | 95.6  | 2,542     | 79.7  | 60,427      | 80.6    |
| Information                                      | 89        | 84.8  | 938       | 40.0  | 46,738      | 39.1    |
| Management of Companies and Enterprises          | 11        | 37.9  | 95        | 6.0   | 6,563       | 5.0     |
| Industries not classified                        | 5         | 100.0 | 7         | 100.0 | 168         | 100.0   |
| Utilities                                        | 4         | 50.0  | 25        | 2.3   | 433         | 0.4     |
| Agriculture, Forestry, Fishing and Hunting       | 3         | 100.0 | 4         | 100.0 | 112         | 100.0   |
| Total                                            | 9,748     | 93.8  | 92,200    | 48.4  | 3,820,745   | 45.2    |