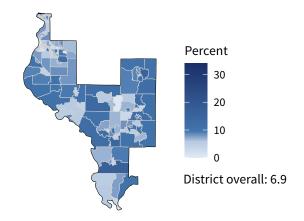

#### Share of workers self-employed by census tract

Source: American Community Survey, 2019 5-Year Estimates (Census)

| Small business employment and payroll by industry |       |       |           |       |                    |       |  |  |
|---------------------------------------------------|-------|-------|-----------|-------|--------------------|-------|--|--|
|                                                   | Emplo | yers  | Employees |       | Payroll (\$1,000s) |       |  |  |
| Industry                                          | Small | %     | Small     | %     | Small              | %     |  |  |
| Retail Trade                                      | 1,190 | 90.7  | 8,886     | 37.9  | 288,355            | 44.2  |  |  |
| Accommodation and Food Services                   | 1,111 | 96.6  | 12,294    | 76.1  | 261,687            | 79.9  |  |  |
| Other Services (except Public Administration)     | 1,070 | 99.0  | 6,274     | 94.2  | 199,100            | 92.5  |  |  |
| Health Care and Social Assistance                 | 982   | 95.2  | 11,236    | 54.7  | 440,029            | 57.1  |  |  |
| Construction                                      | 970   | 99.9  | 4,817     | 95.4  | 371,831            | 92.6  |  |  |
| Professional, Scientific, and Technical Services  | 832   | 97.7  | 3,013     | 76.9  | 142,116            | 84.7  |  |  |
| Transportation and Warehousing                    | 762   | 96.8  | 2,861     | 45.0  | 125,684            | 40.9  |  |  |
| Wholesale Trade                                   | 529   | 93.8  | 6,999     | 65.5  | 420,618            | 64.9  |  |  |
| Manufacturing                                     | 521   | 93.0  | 11,636    | 61.8  | 658,627            | 59.5  |  |  |
| Administrative, Support, and Waste Management     | 499   | 95.2  | 3,709     | 41.9  | 144,849            | 47.2  |  |  |
| Real Estate and Rental and Leasing                | 327   | 94.5  | 1,278     | 73.6  | 49,415             | 67.6  |  |  |
| Finance and Insurance                             | 306   | 87.7  | 2,010     | 55.8  | 91,834             | 56.2  |  |  |
| Arts, Entertainment, and Recreation               | 167   | 96.0  | 948       | 44.5  | 24,634             | 39.9  |  |  |
| Educational Services                              | 134   | 97.1  | 2,322     | 63.9  | 81,197             | 67.8  |  |  |
| Information                                       | 112   | 87.5  | 471       | 32.8  | 18,149             | 23.8  |  |  |
| Management of Companies and Enterprises           | 7     | 31.8  | 32        | 4.2   | 3,469              | 5.9   |  |  |
| Industries not classified                         | 4     | 100.0 | 13        | 100.0 | 321                | 100.0 |  |  |
| Total                                             | 9,514 | 95.6  | 78,802    | 58.4  | 3,322,140          | 59.4  |  |  |