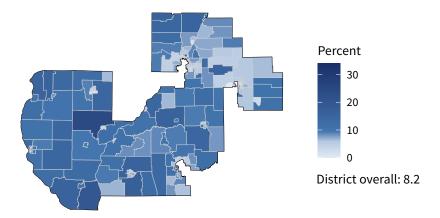

#### Share of workers self-employed by census tract

Source: American Community Survey, 2019 5-Year Estimates (Census)

| Small business employment and payroll by industry |           |       |                  |       |                    |       |  |  |
|---------------------------------------------------|-----------|-------|------------------|-------|--------------------|-------|--|--|
|                                                   | Employers |       | <b>Employees</b> |       | Payroll (\$1,000s) |       |  |  |
| Industry                                          | Small     | %     | Small            | %     | Small              | %     |  |  |
| Other Services (except Public Administration)     | 1,123     | 98.0  | 7,087            | 93.9  | 227,349            | 93.1  |  |  |
| Health Care and Social Assistance                 | 1,003     | 93.9  | 16,186           | 46.7  | 578,100            | 44.5  |  |  |
| Retail Trade                                      | 922       | 87.1  | 6,537            | 30.8  | 215,015            | 38.9  |  |  |
| Accommodation and Food Services                   | 824       | 93.5  | 9,692            | 60.4  | 144,225            | 58.6  |  |  |
| Construction                                      | 783       | 98.9  | 5,499            | 78.7  | 461,667            | 79.0  |  |  |
| Professional, Scientific, and Technical Services  | 563       | 97.1  | 2,605            | 71.6  | 133,856            | 71.8  |  |  |
| Transportation and Warehousing                    | 530       | 89.8  | 3,219            | 21.9  | 157,878            | 21.4  |  |  |
| Administrative, Support, and Waste Management     | 493       | 94.3  | 4,186            | 67.3  | 162,321            | 65.4  |  |  |
| Wholesale Trade                                   | 386       | 84.6  | 5,718            | 62.8  | 347,490            | 61.8  |  |  |
| Manufacturing                                     | 326       | 80.5  | 8,437            | 29.3  | 509,220            | 25.9  |  |  |
| Finance and Insurance                             | 301       | 84.3  | 1,877            | 51.2  | 77,807             | 48.3  |  |  |
| Real Estate and Rental and Leasing                | 277       | 90.2  | 1,073            | 58.7  | 39,971             | 54.8  |  |  |
| Arts, Entertainment, and Recreation               | 137       | 95.8  | 1,285            | 83.9  | 26,300             | 83.8  |  |  |
| Educational Services                              | 125       | 98.4  | 1,821            | 50.2  | 53,582             | 60.9  |  |  |
| Information                                       | 62        | 80.5  | 518              | 16.1  | 23,026             | 11.8  |  |  |
| Management of Companies and Enterprises           | 13        | 37.1  | 301              | 17.3  | 26,389             | 21.3  |  |  |
| Agriculture, Forestry, Fishing and Hunting        | 9         | 100.0 | 28               | 100.0 | 1,288              | 100.0 |  |  |
| Industries not classified                         | 8         | 100.0 | 30               | 100.0 | 490                | 100.0 |  |  |
| Total                                             | 7,858     | 92.7  | 76,102           | 46.1  | 3,186,018          | 43.2  |  |  |