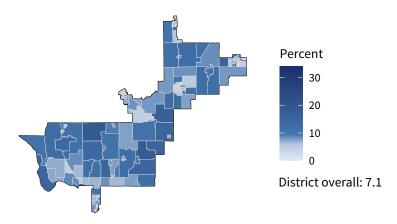

9,748 small businesses with employees 93.8 percent of district employers

**92,200** employees of small businesses **48.4 percent** of district employees

#### Share of workers self-employed by census tract

Source: American Community Survey, 2019 5-Year Estimates (Census)

| Small business employment and payroll by in      | dustry    |       |           |       |             |         |
|--------------------------------------------------|-----------|-------|-----------|-------|-------------|---------|
|                                                  | Employers |       | Employees |       | Payroll (\$ | 1,000s) |
| Industry                                         | Small     | %     | Small     | %     | Small       | %       |
| Construction                                     | 1,248     | 99.4  | 8,428     | 94.4  | 658,275     | 93.1    |
| Health Care and Social Assistance                | 1,247     | 93.9  | 15,375    | 42.1  | 580,771     | 32.7    |
| Other Services (except Public Administration)    | 1,242     | 98.3  | 8,144     | 92.2  | 266,355     | 91.1    |
| Retail Trade                                     | 1,070     | 85.3  | 8,162     | 27.7  | 292,457     | 37.3    |
| Accommodation and Food Services                  | 930       | 93.6  | 13,190    | 64.8  | 229,365     | 60.9    |
| Professional, Scientific, and Technical Services | 925       | 97.3  | 4,129     | 76.5  | 235,968     | 79.3    |
| Transportation and Warehousing                   | 550       | 94.2  | 3,624     | 45.9  | 147,430     | 54.5    |
| Administrative, Support, and Waste Management    | 527       | 92.9  | 5,757     | 42.2  | 211,932     | 46.7    |
| Wholesale Trade                                  | 467       | 88.8  | 4,998     | 63.3  | 297,103     | 56.0    |
| Finance and Insurance                            | 385       | 85.6  | 2,303     | 51.5  | 123,913     | 47.0    |
| Real Estate and Rental and Leasing               | 363       | 92.4  | 2,248     | 76.7  | 108,315     | 78.6    |
| Manufacturing                                    | 360       | 90.9  | 6,439     | 59.8  | 352,104     | 52.4    |
| Educational Services                             | 187       | 93.0  | 5,792     | 22.8  | 202,310     | 13.9    |
| Arts, Entertainment, and Recreation              | 153       | 95.6  | 2,542     | 79.7  | 60,427      | 80.6    |
| Information                                      | 89        | 84.8  | 938       | 40.0  | 46,738      | 39.1    |
| Management of Companies and Enterprises          | 11        | 37.9  | 95        | 6.0   | 6,563       | 5.0     |
| Industries not classified                        | 5         | 100.0 | 7         | 100.0 | 168         | 100.0   |
| Utilities                                        | 4         | 50.0  | 25        | 2.3   | 433         | 0.4     |
| Agriculture, Forestry, Fishing and Hunting       | 3         | 100.0 | 4         | 100.0 | 112         | 100.0   |
| Total                                            | 9,748     | 93.8  | 92,200    | 48.4  | 3,820,745   | 45.2    |