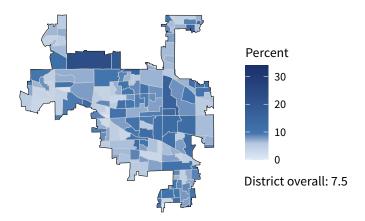

#### Share of workers self-employed by census tract

Source: American Community Survey, 2019 5-Year Estimates (Census)

| Small business employment and payroll by industry |       |       |           |       |                    |       |  |  |
|---------------------------------------------------|-------|-------|-----------|-------|--------------------|-------|--|--|
|                                                   | Emplo | yers  | Employees |       | Payroll (\$1,000s) |       |  |  |
| Industry                                          | Small | %     | Small     | %     | Small              | %     |  |  |
| Retail Trade                                      | 1,190 | 90.7  | 8,886     | 37.9  | 288,355            | 44.2  |  |  |
| Accommodation and Food Services                   | 1,111 | 96.6  | 12,294    | 76.1  | 261,687            | 79.9  |  |  |
| Other Services (except Public Administration)     | 1,070 | 99.0  | 6,274     | 94.2  | 199,100            | 92.5  |  |  |
| Health Care and Social Assistance                 | 982   | 95.2  | 11,236    | 54.7  | 440,029            | 57.1  |  |  |
| Construction                                      | 970   | 99.9  | 4,817     | 95.4  | 371,831            | 92.6  |  |  |
| Professional, Scientific, and Technical Services  | 832   | 97.7  | 3,013     | 76.9  | 142,116            | 84.7  |  |  |
| Transportation and Warehousing                    | 762   | 96.8  | 2,861     | 45.0  | 125,684            | 40.9  |  |  |
| Wholesale Trade                                   | 529   | 93.8  | 6,999     | 65.5  | 420,618            | 64.9  |  |  |
| Manufacturing                                     | 521   | 93.0  | 11,636    | 61.8  | 658,627            | 59.5  |  |  |
| Administrative, Support, and Waste Management     | 499   | 95.2  | 3,709     | 41.9  | 144,849            | 47.2  |  |  |
| Real Estate and Rental and Leasing                | 327   | 94.5  | 1,278     | 73.6  | 49,415             | 67.6  |  |  |
| Finance and Insurance                             | 306   | 87.7  | 2,010     | 55.8  | 91,834             | 56.2  |  |  |
| Arts, Entertainment, and Recreation               | 167   | 96.0  | 948       | 44.5  | 24,634             | 39.9  |  |  |
| Educational Services                              | 134   | 97.1  | 2,322     | 63.9  | 81,197             | 67.8  |  |  |
| Information                                       | 112   | 87.5  | 471       | 32.8  | 18,149             | 23.8  |  |  |
| Management of Companies and Enterprises           | 7     | 31.8  | 32        | 4.2   | 3,469              | 5.9   |  |  |
| Industries not classified                         | 4     | 100.0 | 13        | 100.0 | 321                | 100.0 |  |  |
| Total                                             | 9,514 | 95.6  | 78,802    | 58.4  | 3,322,140          | 59.4  |  |  |