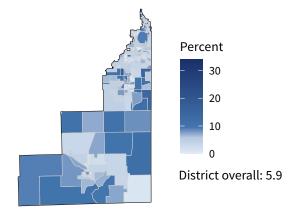

**7,858** small businesses with employees **92.7 percent** of district employers

**76,102** employees of small businesses **46.1 percent** of district employees

#### Share of workers self-employed by census tract

Source: American Community Survey, 2019 5-Year Estimates (Census)

| Small business employment and payroll by industry |           |       |                  |       |                    |       |  |  |
|---------------------------------------------------|-----------|-------|------------------|-------|--------------------|-------|--|--|
|                                                   | Employers |       | <b>Employees</b> |       | Payroll (\$1,000s) |       |  |  |
| Industry                                          | Small     | %     | Small            | %     | Small              | %     |  |  |
| Other Services (except Public Administration)     | 1,123     | 98.0  | 7,087            | 93.9  | 227,349            | 93.1  |  |  |
| Health Care and Social Assistance                 | 1,003     | 93.9  | 16,186           | 46.7  | 578,100            | 44.5  |  |  |
| Retail Trade                                      | 922       | 87.1  | 6,537            | 30.8  | 215,015            | 38.9  |  |  |
| Accommodation and Food Services                   | 824       | 93.5  | 9,692            | 60.4  | 144,225            | 58.6  |  |  |
| Construction                                      | 783       | 98.9  | 5,499            | 78.7  | 461,667            | 79.0  |  |  |
| Professional, Scientific, and Technical Services  | 563       | 97.1  | 2,605            | 71.6  | 133,856            | 71.8  |  |  |
| Transportation and Warehousing                    | 530       | 89.8  | 3,219            | 21.9  | 157,878            | 21.4  |  |  |
| Administrative, Support, and Waste Management     | 493       | 94.3  | 4,186            | 67.3  | 162,321            | 65.4  |  |  |
| Wholesale Trade                                   | 386       | 84.6  | 5,718            | 62.8  | 347,490            | 61.8  |  |  |
| Manufacturing                                     | 326       | 80.5  | 8,437            | 29.3  | 509,220            | 25.9  |  |  |
| Finance and Insurance                             | 301       | 84.3  | 1,877            | 51.2  | 77,807             | 48.3  |  |  |
| Real Estate and Rental and Leasing                | 277       | 90.2  | 1,073            | 58.7  | 39,971             | 54.8  |  |  |
| Arts, Entertainment, and Recreation               | 137       | 95.8  | 1,285            | 83.9  | 26,300             | 83.8  |  |  |
| Educational Services                              | 125       | 98.4  | 1,821            | 50.2  | 53,582             | 60.9  |  |  |
| Information                                       | 62        | 80.5  | 518              | 16.1  | 23,026             | 11.8  |  |  |
| Management of Companies and Enterprises           | 13        | 37.1  | 301              | 17.3  | 26,389             | 21.3  |  |  |
| Agriculture, Forestry, Fishing and Hunting        | 9         | 100.0 | 28               | 100.0 | 1,288              | 100.0 |  |  |
| Industries not classified                         | 8         | 100.0 | 30               | 100.0 | 490                | 100.0 |  |  |
| Total                                             | 7,858     | 92.7  | 76,102           | 46.1  | 3,186,018          | 43.2  |  |  |