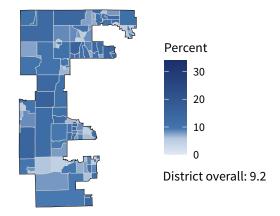

**7,858** small businesses with employees **92.7 percent** of district employers

**76,102** employees of small businesses **46.1 percent** of district employees

#### Share of workers self-employed by census tract

Source: American Community Survey, 2019 5-Year Estimates (Census)

| Small business employment and payroll by industry |           |       |                  |       |                    |       |  |  |
|---------------------------------------------------|-----------|-------|------------------|-------|--------------------|-------|--|--|
|                                                   | Employers |       | <b>Employees</b> |       | Payroll (\$1,000s) |       |  |  |
| Industry                                          | Small     | %     | Small            | %     | Small              | %     |  |  |
| Other Services (except Public Administration)     | 1,123     | 98.0  | 7,087            | 93.9  | 227,349            | 93.1  |  |  |
| Health Care and Social Assistance                 | 1,003     | 93.9  | 16,186           | 46.7  | 578,100            | 44.5  |  |  |
| Retail Trade                                      | 922       | 87.1  | 6,537            | 30.8  | 215,015            | 38.9  |  |  |
| Accommodation and Food Services                   | 824       | 93.5  | 9,692            | 60.4  | 144,225            | 58.6  |  |  |
| Construction                                      | 783       | 98.9  | 5,499            | 78.7  | 461,667            | 79.0  |  |  |
| Professional, Scientific, and Technical Services  | 563       | 97.1  | 2,605            | 71.6  | 133,856            | 71.8  |  |  |
| Transportation and Warehousing                    | 530       | 89.8  | 3,219            | 21.9  | 157,878            | 21.4  |  |  |
| Administrative, Support, and Waste Management     | 493       | 94.3  | 4,186            | 67.3  | 162,321            | 65.4  |  |  |
| Wholesale Trade                                   | 386       | 84.6  | 5,718            | 62.8  | 347,490            | 61.8  |  |  |
| Manufacturing                                     | 326       | 80.5  | 8,437            | 29.3  | 509,220            | 25.9  |  |  |
| Finance and Insurance                             | 301       | 84.3  | 1,877            | 51.2  | 77,807             | 48.3  |  |  |
| Real Estate and Rental and Leasing                | 277       | 90.2  | 1,073            | 58.7  | 39,971             | 54.8  |  |  |
| Arts, Entertainment, and Recreation               | 137       | 95.8  | 1,285            | 83.9  | 26,300             | 83.8  |  |  |
| Educational Services                              | 125       | 98.4  | 1,821            | 50.2  | 53,582             | 60.9  |  |  |
| Information                                       | 62        | 80.5  | 518              | 16.1  | 23,026             | 11.8  |  |  |
| Management of Companies and Enterprises           | 13        | 37.1  | 301              | 17.3  | 26,389             | 21.3  |  |  |
| Agriculture, Forestry, Fishing and Hunting        | 9         | 100.0 | 28               | 100.0 | 1,288              | 100.0 |  |  |
| Industries not classified                         | 8         | 100.0 | 30               | 100.0 | 490                | 100.0 |  |  |
| Total                                             | 7,858     | 92.7  | 76,102           | 46.1  | 3,186,018          | 43.2  |  |  |