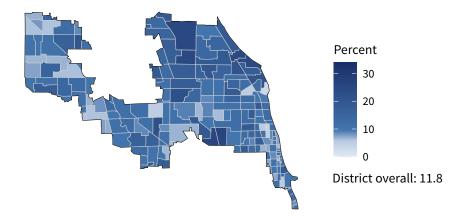

#### Share of workers self-employed by census tract

Source: American Community Survey, 2019 5-Year Estimates (Census)

| Small business employment and payroll by in      | dustry    |       |           |       |             |         |
|--------------------------------------------------|-----------|-------|-----------|-------|-------------|---------|
|                                                  | Employers |       | Employees |       | Payroll (\$ | 1,000s) |
| Industry                                         | Small     | %     | Small     | %     | Small       | %       |
| Construction                                     | 1,248     | 99.4  | 8,428     | 94.4  | 658,275     | 93.1    |
| Health Care and Social Assistance                | 1,247     | 93.9  | 15,375    | 42.1  | 580,771     | 32.7    |
| Other Services (except Public Administration)    | 1,242     | 98.3  | 8,144     | 92.2  | 266,355     | 91.1    |
| Retail Trade                                     | 1,070     | 85.3  | 8,162     | 27.7  | 292,457     | 37.3    |
| Accommodation and Food Services                  | 930       | 93.6  | 13,190    | 64.8  | 229,365     | 60.9    |
| Professional, Scientific, and Technical Services | 925       | 97.3  | 4,129     | 76.5  | 235,968     | 79.3    |
| Transportation and Warehousing                   | 550       | 94.2  | 3,624     | 45.9  | 147,430     | 54.5    |
| Administrative, Support, and Waste Management    | 527       | 92.9  | 5,757     | 42.2  | 211,932     | 46.7    |
| Wholesale Trade                                  | 467       | 88.8  | 4,998     | 63.3  | 297,103     | 56.0    |
| Finance and Insurance                            | 385       | 85.6  | 2,303     | 51.5  | 123,913     | 47.0    |
| Real Estate and Rental and Leasing               | 363       | 92.4  | 2,248     | 76.7  | 108,315     | 78.6    |
| Manufacturing                                    | 360       | 90.9  | 6,439     | 59.8  | 352,104     | 52.4    |
| Educational Services                             | 187       | 93.0  | 5,792     | 22.8  | 202,310     | 13.9    |
| Arts, Entertainment, and Recreation              | 153       | 95.6  | 2,542     | 79.7  | 60,427      | 80.6    |
| Information                                      | 89        | 84.8  | 938       | 40.0  | 46,738      | 39.1    |
| Management of Companies and Enterprises          | 11        | 37.9  | 95        | 6.0   | 6,563       | 5.0     |
| Industries not classified                        | 5         | 100.0 | 7         | 100.0 | 168         | 100.0   |
| Utilities                                        | 4         | 50.0  | 25        | 2.3   | 433         | 0.4     |
| Agriculture, Forestry, Fishing and Hunting       | 3         | 100.0 | 4         | 100.0 | 112         | 100.0   |
| Total                                            | 9,748     | 93.8  | 92,200    | 48.4  | 3,820,745   | 45.2    |