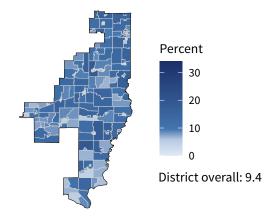

**13,507** small businesses with employees **95.2 percent** of district employers

**109,983** employees of small businesses **48.9 percent** of district employees

#### Share of workers self-employed by census tract

Source: American Community Survey, 2019 5-Year Estimates (Census)

| Small business employment and payroll by industry |           |       |           |       |                  |       |  |  |
|---------------------------------------------------|-----------|-------|-----------|-------|------------------|-------|--|--|
|                                                   | Employers |       | Employees |       | Payroll (\$1,000 |       |  |  |
| Industry                                          | Small     | %     | Small     | %     | Small            | %     |  |  |
| Construction                                      | 1,839     | 99.6  | 8,756     | 68.5  | 643,251          | 65.0  |  |  |
| Transportation and Warehousing                    | 1,675     | 96.3  | 7,685     | 25.3  | 397,583          | 24.5  |  |  |
| Health Care and Social Assistance                 | 1,462     | 95.7  | 15,624    | 49.6  | 722,698          | 47.5  |  |  |
| Other Services (except Public Administration)     | 1,393     | 98.2  | 9,835     | 88.3  | 350,408          | 85.9  |  |  |
| Professional, Scientific, and Technical Services  | 1,293     | 98.0  | 4,647     | 46.8  | 260,527          | 37.3  |  |  |
| Accommodation and Food Services                   | 1,215     | 94.9  | 14,620    | 63.0  | 270,209          | 61.6  |  |  |
| Retail Trade                                      | 1,170     | 86.9  | 10,601    | 36.3  | 371,711          | 45.4  |  |  |
| Administrative, Support, and Waste Management     | 720       | 93.9  | 6,435     | 40.2  | 263,698          | 47.7  |  |  |
| Wholesale Trade                                   | 677       | 90.9  | 7,286     | 63.9  | 470,019          | 64.5  |  |  |
| Manufacturing                                     | 558       | 91.0  | 13,236    | 49.0  | 797,453          | 48.5  |  |  |
| Finance and Insurance                             | 553       | 89.8  | 2,755     | 52.9  | 150,732          | 46.9  |  |  |
| Real Estate and Rental and Leasing                | 459       | 92.9  | 1,383     | 51.1  | 57,773           | 48.2  |  |  |
| Arts, Entertainment, and Recreation               | 201       | 94.8  | 2,716     | 78.6  | 225,595          | 89.1  |  |  |
| Educational Services                              | 185       | 96.4  | 3,229     | 53.9  | 93,422           | 51.5  |  |  |
| Information                                       | 106       | 86.9  | 575       | 29.7  | 25,450           | 23.8  |  |  |
| Management of Companies and Enterprises           | 21        | 45.7  | 573       | 23.2  | 37,488           | 20.4  |  |  |
| Agriculture, Forestry, Fishing and Hunting        | 7         | 100.0 | 15        | 100.0 | 327              | 100.0 |  |  |
| Utilities                                         | 3         | 60.0  | 4         | 3.2   | 117              | 1.1   |  |  |
| Industries not classified                         | 3         | 100.0 | 5         | 100.0 | 70               | 100.0 |  |  |
| Total                                             | 13,507    | 95.2  | 109,983   | 48.9  | 5,138,619        | 48.4  |  |  |