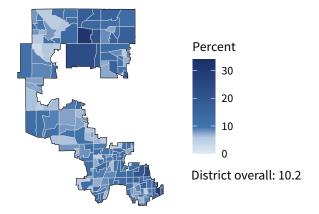

#### Share of workers self-employed by census tract

Source: American Community Survey, 2019 5-Year Estimates (Census)

| Small business employment and payroll by industry |           |       |                  |       |                    |       |  |  |
|---------------------------------------------------|-----------|-------|------------------|-------|--------------------|-------|--|--|
|                                                   | Employers |       | <b>Employees</b> |       | Payroll (\$1,000s) |       |  |  |
| Industry                                          | Small     | %     | Small            | %     | Small              | %     |  |  |
| Other Services (except Public Administration)     | 1,123     | 98.0  | 7,087            | 93.9  | 227,349            | 93.1  |  |  |
| Health Care and Social Assistance                 | 1,003     | 93.9  | 16,186           | 46.7  | 578,100            | 44.5  |  |  |
| Retail Trade                                      | 922       | 87.1  | 6,537            | 30.8  | 215,015            | 38.9  |  |  |
| Accommodation and Food Services                   | 824       | 93.5  | 9,692            | 60.4  | 144,225            | 58.6  |  |  |
| Construction                                      | 783       | 98.9  | 5,499            | 78.7  | 461,667            | 79.0  |  |  |
| Professional, Scientific, and Technical Services  | 563       | 97.1  | 2,605            | 71.6  | 133,856            | 71.8  |  |  |
| Transportation and Warehousing                    | 530       | 89.8  | 3,219            | 21.9  | 157,878            | 21.4  |  |  |
| Administrative, Support, and Waste Management     | 493       | 94.3  | 4,186            | 67.3  | 162,321            | 65.4  |  |  |
| Wholesale Trade                                   | 386       | 84.6  | 5,718            | 62.8  | 347,490            | 61.8  |  |  |
| Manufacturing                                     | 326       | 80.5  | 8,437            | 29.3  | 509,220            | 25.9  |  |  |
| Finance and Insurance                             | 301       | 84.3  | 1,877            | 51.2  | 77,807             | 48.3  |  |  |
| Real Estate and Rental and Leasing                | 277       | 90.2  | 1,073            | 58.7  | 39,971             | 54.8  |  |  |
| Arts, Entertainment, and Recreation               | 137       | 95.8  | 1,285            | 83.9  | 26,300             | 83.8  |  |  |
| Educational Services                              | 125       | 98.4  | 1,821            | 50.2  | 53,582             | 60.9  |  |  |
| Information                                       | 62        | 80.5  | 518              | 16.1  | 23,026             | 11.8  |  |  |
| Management of Companies and Enterprises           | 13        | 37.1  | 301              | 17.3  | 26,389             | 21.3  |  |  |
| Agriculture, Forestry, Fishing and Hunting        | 9         | 100.0 | 28               | 100.0 | 1,288              | 100.0 |  |  |
| Industries not classified                         | 8         | 100.0 | 30               | 100.0 | 490                | 100.0 |  |  |
| Total                                             | 7,858     | 92.7  | 76,102           | 46.1  | 3,186,018          | 43.2  |  |  |