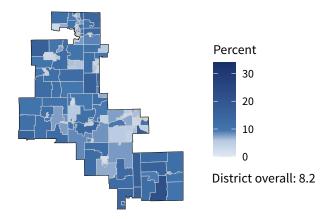

**9,514** small businesses with employees **95.6 percent** of district employers

**78,802** employees of small businesses **58.4 percent** of district employees

#### Share of workers self-employed by census tract

Source: American Community Survey, 2019 5-Year Estimates (Census)

| Small business employment and payroll by industry |       |       |           |       |                    |       |  |  |
|---------------------------------------------------|-------|-------|-----------|-------|--------------------|-------|--|--|
|                                                   | Emplo | yers  | Employees |       | Payroll (\$1,000s) |       |  |  |
| Industry                                          | Small | %     | Small     | %     | Small              | %     |  |  |
| Retail Trade                                      | 1,190 | 90.7  | 8,886     | 37.9  | 288,355            | 44.2  |  |  |
| Accommodation and Food Services                   | 1,111 | 96.6  | 12,294    | 76.1  | 261,687            | 79.9  |  |  |
| Other Services (except Public Administration)     | 1,070 | 99.0  | 6,274     | 94.2  | 199,100            | 92.5  |  |  |
| Health Care and Social Assistance                 | 982   | 95.2  | 11,236    | 54.7  | 440,029            | 57.1  |  |  |
| Construction                                      | 970   | 99.9  | 4,817     | 95.4  | 371,831            | 92.6  |  |  |
| Professional, Scientific, and Technical Services  | 832   | 97.7  | 3,013     | 76.9  | 142,116            | 84.7  |  |  |
| Transportation and Warehousing                    | 762   | 96.8  | 2,861     | 45.0  | 125,684            | 40.9  |  |  |
| Wholesale Trade                                   | 529   | 93.8  | 6,999     | 65.5  | 420,618            | 64.9  |  |  |
| Manufacturing                                     | 521   | 93.0  | 11,636    | 61.8  | 658,627            | 59.5  |  |  |
| Administrative, Support, and Waste Management     | 499   | 95.2  | 3,709     | 41.9  | 144,849            | 47.2  |  |  |
| Real Estate and Rental and Leasing                | 327   | 94.5  | 1,278     | 73.6  | 49,415             | 67.6  |  |  |
| Finance and Insurance                             | 306   | 87.7  | 2,010     | 55.8  | 91,834             | 56.2  |  |  |
| Arts, Entertainment, and Recreation               | 167   | 96.0  | 948       | 44.5  | 24,634             | 39.9  |  |  |
| Educational Services                              | 134   | 97.1  | 2,322     | 63.9  | 81,197             | 67.8  |  |  |
| Information                                       | 112   | 87.5  | 471       | 32.8  | 18,149             | 23.8  |  |  |
| Management of Companies and Enterprises           | 7     | 31.8  | 32        | 4.2   | 3,469              | 5.9   |  |  |
| Industries not classified                         | 4     | 100.0 | 13        | 100.0 | 321                | 100.0 |  |  |
| Total                                             | 9,514 | 95.6  | 78,802    | 58.4  | 3,322,140          | 59.4  |  |  |