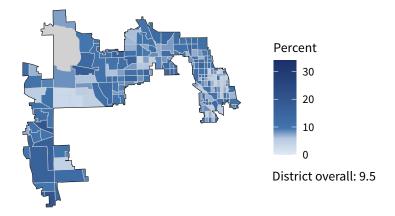

#### Share of workers self-employed by census tract

Source: American Community Survey, 2019 5-Year Estimates (Census)

| Small business employment and payroll by in      | dustry    |       |           |       |             |         |
|--------------------------------------------------|-----------|-------|-----------|-------|-------------|---------|
|                                                  | Employers |       | Employees |       | Payroll (\$ | 1,000s) |
| Industry                                         | Small     | %     | Small     | %     | Small       | %       |
| Construction                                     | 1,248     | 99.4  | 8,428     | 94.4  | 658,275     | 93.1    |
| Health Care and Social Assistance                | 1,247     | 93.9  | 15,375    | 42.1  | 580,771     | 32.7    |
| Other Services (except Public Administration)    | 1,242     | 98.3  | 8,144     | 92.2  | 266,355     | 91.1    |
| Retail Trade                                     | 1,070     | 85.3  | 8,162     | 27.7  | 292,457     | 37.3    |
| Accommodation and Food Services                  | 930       | 93.6  | 13,190    | 64.8  | 229,365     | 60.9    |
| Professional, Scientific, and Technical Services | 925       | 97.3  | 4,129     | 76.5  | 235,968     | 79.3    |
| Transportation and Warehousing                   | 550       | 94.2  | 3,624     | 45.9  | 147,430     | 54.5    |
| Administrative, Support, and Waste Management    | 527       | 92.9  | 5,757     | 42.2  | 211,932     | 46.7    |
| Wholesale Trade                                  | 467       | 88.8  | 4,998     | 63.3  | 297,103     | 56.0    |
| Finance and Insurance                            | 385       | 85.6  | 2,303     | 51.5  | 123,913     | 47.0    |
| Real Estate and Rental and Leasing               | 363       | 92.4  | 2,248     | 76.7  | 108,315     | 78.6    |
| Manufacturing                                    | 360       | 90.9  | 6,439     | 59.8  | 352,104     | 52.4    |
| Educational Services                             | 187       | 93.0  | 5,792     | 22.8  | 202,310     | 13.9    |
| Arts, Entertainment, and Recreation              | 153       | 95.6  | 2,542     | 79.7  | 60,427      | 80.6    |
| Information                                      | 89        | 84.8  | 938       | 40.0  | 46,738      | 39.1    |
| Management of Companies and Enterprises          | 11        | 37.9  | 95        | 6.0   | 6,563       | 5.0     |
| Industries not classified                        | 5         | 100.0 | 7         | 100.0 | 168         | 100.0   |
| Utilities                                        | 4         | 50.0  | 25        | 2.3   | 433         | 0.4     |
| Agriculture, Forestry, Fishing and Hunting       | 3         | 100.0 | 4         | 100.0 | 112         | 100.0   |
| Total                                            | 9,748     | 93.8  | 92,200    | 48.4  | 3,820,745   | 45.2    |