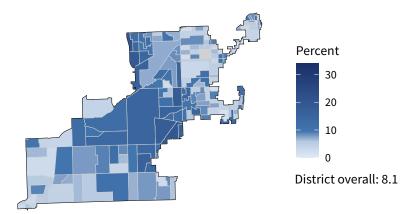

**13,507** small businesses with employees **95.2 percent** of district employers

**109,983** employees of small businesses **48.9 percent** of district employees

#### Share of workers self-employed by census tract

Source: American Community Survey, 2019 5-Year Estimates (Census)

| Small business employment and payroll by industry |           |       |           |       |                  |       |  |  |
|---------------------------------------------------|-----------|-------|-----------|-------|------------------|-------|--|--|
|                                                   | Employers |       | Employees |       | Payroll (\$1,000 |       |  |  |
| Industry                                          | Small     | %     | Small     | %     | Small            | %     |  |  |
| Construction                                      | 1,839     | 99.6  | 8,756     | 68.5  | 643,251          | 65.0  |  |  |
| Transportation and Warehousing                    | 1,675     | 96.3  | 7,685     | 25.3  | 397,583          | 24.5  |  |  |
| Health Care and Social Assistance                 | 1,462     | 95.7  | 15,624    | 49.6  | 722,698          | 47.5  |  |  |
| Other Services (except Public Administration)     | 1,393     | 98.2  | 9,835     | 88.3  | 350,408          | 85.9  |  |  |
| Professional, Scientific, and Technical Services  | 1,293     | 98.0  | 4,647     | 46.8  | 260,527          | 37.3  |  |  |
| Accommodation and Food Services                   | 1,215     | 94.9  | 14,620    | 63.0  | 270,209          | 61.6  |  |  |
| Retail Trade                                      | 1,170     | 86.9  | 10,601    | 36.3  | 371,711          | 45.4  |  |  |
| Administrative, Support, and Waste Management     | 720       | 93.9  | 6,435     | 40.2  | 263,698          | 47.7  |  |  |
| Wholesale Trade                                   | 677       | 90.9  | 7,286     | 63.9  | 470,019          | 64.5  |  |  |
| Manufacturing                                     | 558       | 91.0  | 13,236    | 49.0  | 797,453          | 48.5  |  |  |
| Finance and Insurance                             | 553       | 89.8  | 2,755     | 52.9  | 150,732          | 46.9  |  |  |
| Real Estate and Rental and Leasing                | 459       | 92.9  | 1,383     | 51.1  | 57,773           | 48.2  |  |  |
| Arts, Entertainment, and Recreation               | 201       | 94.8  | 2,716     | 78.6  | 225,595          | 89.1  |  |  |
| Educational Services                              | 185       | 96.4  | 3,229     | 53.9  | 93,422           | 51.5  |  |  |
| Information                                       | 106       | 86.9  | 575       | 29.7  | 25,450           | 23.8  |  |  |
| Management of Companies and Enterprises           | 21        | 45.7  | 573       | 23.2  | 37,488           | 20.4  |  |  |
| Agriculture, Forestry, Fishing and Hunting        | 7         | 100.0 | 15        | 100.0 | 327              | 100.0 |  |  |
| Utilities                                         | 3         | 60.0  | 4         | 3.2   | 117              | 1.1   |  |  |
| Industries not classified                         | 3         | 100.0 | 5         | 100.0 | 70               | 100.0 |  |  |
| Total                                             | 13,507    | 95.2  | 109,983   | 48.9  | 5,138,619        | 48.4  |  |  |