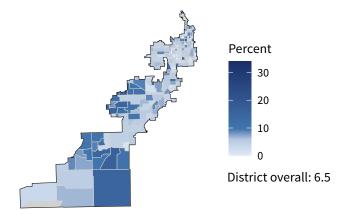

9,748 small businesses with employees 93.8 percent of district employers

**92,200** employees of small businesses **48.4 percent** of district employees

#### Share of workers self-employed by census tract

Source: American Community Survey, 2019 5-Year Estimates (Census)

| Small business employment and payroll by in      | dustry    |       |           |       |             |         |
|--------------------------------------------------|-----------|-------|-----------|-------|-------------|---------|
|                                                  | Employers |       | Employees |       | Payroll (\$ | 1,000s) |
| Industry                                         | Small     | %     | Small     | %     | Small       | %       |
| Construction                                     | 1,248     | 99.4  | 8,428     | 94.4  | 658,275     | 93.1    |
| Health Care and Social Assistance                | 1,247     | 93.9  | 15,375    | 42.1  | 580,771     | 32.7    |
| Other Services (except Public Administration)    | 1,242     | 98.3  | 8,144     | 92.2  | 266,355     | 91.1    |
| Retail Trade                                     | 1,070     | 85.3  | 8,162     | 27.7  | 292,457     | 37.3    |
| Accommodation and Food Services                  | 930       | 93.6  | 13,190    | 64.8  | 229,365     | 60.9    |
| Professional, Scientific, and Technical Services | 925       | 97.3  | 4,129     | 76.5  | 235,968     | 79.3    |
| Transportation and Warehousing                   | 550       | 94.2  | 3,624     | 45.9  | 147,430     | 54.5    |
| Administrative, Support, and Waste Management    | 527       | 92.9  | 5,757     | 42.2  | 211,932     | 46.7    |
| Wholesale Trade                                  | 467       | 88.8  | 4,998     | 63.3  | 297,103     | 56.0    |
| Finance and Insurance                            | 385       | 85.6  | 2,303     | 51.5  | 123,913     | 47.0    |
| Real Estate and Rental and Leasing               | 363       | 92.4  | 2,248     | 76.7  | 108,315     | 78.6    |
| Manufacturing                                    | 360       | 90.9  | 6,439     | 59.8  | 352,104     | 52.4    |
| Educational Services                             | 187       | 93.0  | 5,792     | 22.8  | 202,310     | 13.9    |
| Arts, Entertainment, and Recreation              | 153       | 95.6  | 2,542     | 79.7  | 60,427      | 80.6    |
| Information                                      | 89        | 84.8  | 938       | 40.0  | 46,738      | 39.1    |
| Management of Companies and Enterprises          | 11        | 37.9  | 95        | 6.0   | 6,563       | 5.0     |
| Industries not classified                        | 5         | 100.0 | 7         | 100.0 | 168         | 100.0   |
| Utilities                                        | 4         | 50.0  | 25        | 2.3   | 433         | 0.4     |
| Agriculture, Forestry, Fishing and Hunting       | 3         | 100.0 | 4         | 100.0 | 112         | 100.0   |
| Total                                            | 9,748     | 93.8  | 92,200    | 48.4  | 3,820,745   | 45.2    |