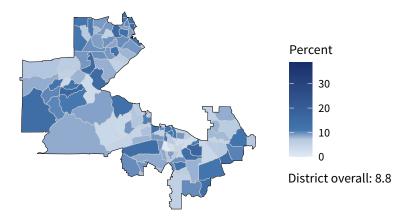

### Share of workers self-employed by census tract

Source: American Community Survey, 2019 5-Year Estimates (Census)

|                                                  | Employ | Employers |         | Employees |           | 1,000s) |
|--------------------------------------------------|--------|-----------|---------|-----------|-----------|---------|
| Industry                                         | Small  | %         | Small   | %         | Small     | %       |
| Retail Trade                                     | 1,786  | 88.5      | 11,801  | 32.6      | 375,363   | 40.3    |
| Other Services (except Public Administration)    | 1,516  | 97.2      | 9,391   | 79.9      | 255,041   | 79.6    |
| Accommodation and Food Services                  | 1,421  | 94.0      | 26,932  | 65.4      | 459,553   | 61.5    |
| Professional, Scientific, and Technical Services | 1,298  | 96.4      | 6,138   | 68.9      | 326,609   | 67.4    |
| Construction                                     | 1,250  | 98.2      | 10,478  | 89.5      | 488,032   | 86.4    |
| Health Care and Social Assistance                | 1,249  | 94.1      | 17,242  | 50.2      | 733,595   | 45.0    |
| Real Estate and Rental and Leasing               | 702    | 92.0      | 2,829   | 74.3      | 106,599   | 72.7    |
| Administrative, Support, and Waste Management    | 657    | 88.8      | 7,087   | 44.4      | 224,951   | 43.5    |
| Transportation and Warehousing                   | 520    | 82.3      | 5,013   | 29.7      | 204,587   | 29.2    |
| Finance and Insurance                            | 428    | 84.1      | 2,685   | 55.5      | 129,360   | 43.7    |
| Wholesale Trade                                  | 423    | 77.2      | 4,589   | 51.0      | 243,124   | 46.7    |
| Manufacturing                                    | 328    | 84.1      | 7,281   | 26.9      | 570,773   | 26.7    |
| Arts, Entertainment, and Recreation              | 220    | 98.7      | 2,670   | 94.6      | 66,229    | 95.2    |
| Educational Services                             | 138    | 89.6      | 1,967   | 36.1      | 55,428    | 31.4    |
| nformation                                       | 114    | 80.3      | 934     | 35.6      | 46,398    | 34.0    |
| Agriculture, Forestry, Fishing and Hunting       | 106    | 98.1      | 749     | 98.6      | 33,069    | 98.5    |
| Management of Companies and Enterprises          | 37     | 56.1      | 763     | 16.0      | 40,430    | 16.9    |
| ndustries not classified                         | 35     | 100.0     | 18      | 100.0     | 991       | 100.0   |
| Utilities                                        | 17     | 81.0      | 452     | 37.4      | 31,621    | 32.4    |
| Mining, Quarrying, and Oil and Gas Extraction    | 6      | 75.0      | 141     | 92.2      | 7,721     | 92.5    |
| Total                                            | 12,192 | 92.4      | 119,160 |           | 4,399,474 | 45.1    |