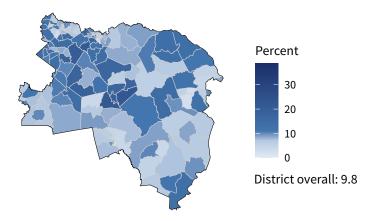

### Share of workers self-employed by census tract

Source: American Community Survey, 2019 5-Year Estimates (Census)

|                                                  | Employ | Employers |         | Employees |           | 1,000s) |
|--------------------------------------------------|--------|-----------|---------|-----------|-----------|---------|
| Industry                                         | Small  | %         | Small   | %         | Small     | %       |
| Retail Trade                                     | 1,786  | 88.5      | 11,801  | 32.6      | 375,363   | 40.3    |
| Other Services (except Public Administration)    | 1,516  | 97.2      | 9,391   | 79.9      | 255,041   | 79.6    |
| Accommodation and Food Services                  | 1,421  | 94.0      | 26,932  | 65.4      | 459,553   | 61.5    |
| Professional, Scientific, and Technical Services | 1,298  | 96.4      | 6,138   | 68.9      | 326,609   | 67.4    |
| Construction                                     | 1,250  | 98.2      | 10,478  | 89.5      | 488,032   | 86.4    |
| Health Care and Social Assistance                | 1,249  | 94.1      | 17,242  | 50.2      | 733,595   | 45.0    |
| Real Estate and Rental and Leasing               | 702    | 92.0      | 2,829   | 74.3      | 106,599   | 72.7    |
| Administrative, Support, and Waste Management    | 657    | 88.8      | 7,087   | 44.4      | 224,951   | 43.5    |
| Transportation and Warehousing                   | 520    | 82.3      | 5,013   | 29.7      | 204,587   | 29.2    |
| Finance and Insurance                            | 428    | 84.1      | 2,685   | 55.5      | 129,360   | 43.7    |
| Wholesale Trade                                  | 423    | 77.2      | 4,589   | 51.0      | 243,124   | 46.7    |
| Manufacturing                                    | 328    | 84.1      | 7,281   | 26.9      | 570,773   | 26.7    |
| Arts, Entertainment, and Recreation              | 220    | 98.7      | 2,670   | 94.6      | 66,229    | 95.2    |
| Educational Services                             | 138    | 89.6      | 1,967   | 36.1      | 55,428    | 31.4    |
| nformation                                       | 114    | 80.3      | 934     | 35.6      | 46,398    | 34.0    |
| Agriculture, Forestry, Fishing and Hunting       | 106    | 98.1      | 749     | 98.6      | 33,069    | 98.5    |
| Management of Companies and Enterprises          | 37     | 56.1      | 763     | 16.0      | 40,430    | 16.9    |
| ndustries not classified                         | 35     | 100.0     | 18      | 100.0     | 991       | 100.0   |
| Utilities                                        | 17     | 81.0      | 452     | 37.4      | 31,621    | 32.4    |
| Mining, Quarrying, and Oil and Gas Extraction    | 6      | 75.0      | 141     | 92.2      | 7,721     | 92.5    |
| Total                                            | 12,192 | 92.4      | 119,160 |           | 4,399,474 | 45.1    |