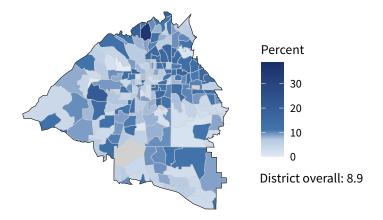

### Share of workers self-employed by census tract

Source: American Community Survey, 2019 5-Year Estimates (Census)

|                                                  | Employ | Employers |         | Employees |           | 1,000s) |
|--------------------------------------------------|--------|-----------|---------|-----------|-----------|---------|
| Industry                                         | Small  | %         | Small   | %         | Small     | %       |
| Retail Trade                                     | 1,786  | 88.5      | 11,801  | 32.6      | 375,363   | 40.3    |
| Other Services (except Public Administration)    | 1,516  | 97.2      | 9,391   | 79.9      | 255,041   | 79.6    |
| Accommodation and Food Services                  | 1,421  | 94.0      | 26,932  | 65.4      | 459,553   | 61.5    |
| Professional, Scientific, and Technical Services | 1,298  | 96.4      | 6,138   | 68.9      | 326,609   | 67.4    |
| Construction                                     | 1,250  | 98.2      | 10,478  | 89.5      | 488,032   | 86.4    |
| Health Care and Social Assistance                | 1,249  | 94.1      | 17,242  | 50.2      | 733,595   | 45.0    |
| Real Estate and Rental and Leasing               | 702    | 92.0      | 2,829   | 74.3      | 106,599   | 72.7    |
| Administrative, Support, and Waste Management    | 657    | 88.8      | 7,087   | 44.4      | 224,951   | 43.5    |
| Transportation and Warehousing                   | 520    | 82.3      | 5,013   | 29.7      | 204,587   | 29.2    |
| Finance and Insurance                            | 428    | 84.1      | 2,685   | 55.5      | 129,360   | 43.7    |
| Wholesale Trade                                  | 423    | 77.2      | 4,589   | 51.0      | 243,124   | 46.7    |
| Manufacturing                                    | 328    | 84.1      | 7,281   | 26.9      | 570,773   | 26.7    |
| Arts, Entertainment, and Recreation              | 220    | 98.7      | 2,670   | 94.6      | 66,229    | 95.2    |
| Educational Services                             | 138    | 89.6      | 1,967   | 36.1      | 55,428    | 31.4    |
| nformation                                       | 114    | 80.3      | 934     | 35.6      | 46,398    | 34.0    |
| Agriculture, Forestry, Fishing and Hunting       | 106    | 98.1      | 749     | 98.6      | 33,069    | 98.5    |
| Management of Companies and Enterprises          | 37     | 56.1      | 763     | 16.0      | 40,430    | 16.9    |
| ndustries not classified                         | 35     | 100.0     | 18      | 100.0     | 991       | 100.0   |
| Utilities                                        | 17     | 81.0      | 452     | 37.4      | 31,621    | 32.4    |
| Mining, Quarrying, and Oil and Gas Extraction    | 6      | 75.0      | 141     | 92.2      | 7,721     | 92.5    |
| Total                                            | 12,192 | 92.4      | 119,160 |           | 4,399,474 | 45.1    |