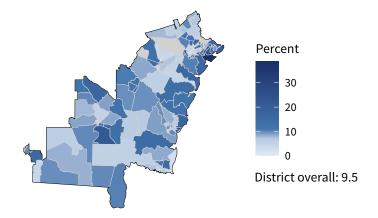

**12,192** small businesses with employees **92.4 percent** of district employers

**119,160** employees of small businesses **49.8 percent** of district employees

### Share of workers self-employed by census tract

Source: American Community Survey, 2019 5-Year Estimates (Census)

|                                                  | Employ | Employers |         | Employees |           | 1,000s) |
|--------------------------------------------------|--------|-----------|---------|-----------|-----------|---------|
| Industry                                         | Small  | %         | Small   | %         | Small     | %       |
| Retail Trade                                     | 1,786  | 88.5      | 11,801  | 32.6      | 375,363   | 40.3    |
| Other Services (except Public Administration)    | 1,516  | 97.2      | 9,391   | 79.9      | 255,041   | 79.6    |
| Accommodation and Food Services                  | 1,421  | 94.0      | 26,932  | 65.4      | 459,553   | 61.5    |
| Professional, Scientific, and Technical Services | 1,298  | 96.4      | 6,138   | 68.9      | 326,609   | 67.4    |
| Construction                                     | 1,250  | 98.2      | 10,478  | 89.5      | 488,032   | 86.4    |
| Health Care and Social Assistance                | 1,249  | 94.1      | 17,242  | 50.2      | 733,595   | 45.0    |
| Real Estate and Rental and Leasing               | 702    | 92.0      | 2,829   | 74.3      | 106,599   | 72.7    |
| Administrative, Support, and Waste Management    | 657    | 88.8      | 7,087   | 44.4      | 224,951   | 43.5    |
| Transportation and Warehousing                   | 520    | 82.3      | 5,013   | 29.7      | 204,587   | 29.2    |
| Finance and Insurance                            | 428    | 84.1      | 2,685   | 55.5      | 129,360   | 43.7    |
| Wholesale Trade                                  | 423    | 77.2      | 4,589   | 51.0      | 243,124   | 46.7    |
| Manufacturing                                    | 328    | 84.1      | 7,281   | 26.9      | 570,773   | 26.7    |
| Arts, Entertainment, and Recreation              | 220    | 98.7      | 2,670   | 94.6      | 66,229    | 95.2    |
| Educational Services                             | 138    | 89.6      | 1,967   | 36.1      | 55,428    | 31.4    |
| nformation                                       | 114    | 80.3      | 934     | 35.6      | 46,398    | 34.0    |
| Agriculture, Forestry, Fishing and Hunting       | 106    | 98.1      | 749     | 98.6      | 33,069    | 98.5    |
| Management of Companies and Enterprises          | 37     | 56.1      | 763     | 16.0      | 40,430    | 16.9    |
| ndustries not classified                         | 35     | 100.0     | 18      | 100.0     | 991       | 100.0   |
| Utilities                                        | 17     | 81.0      | 452     | 37.4      | 31,621    | 32.4    |
| Mining, Quarrying, and Oil and Gas Extraction    | 6      | 75.0      | 141     | 92.2      | 7,721     | 92.5    |
| Total                                            | 12,192 | 92.4      | 119,160 |           | 4,399,474 | 45.1    |