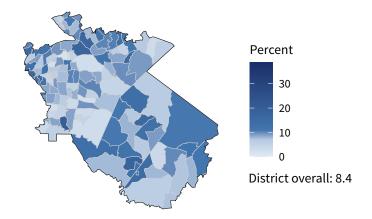

**9,251** small businesses with employees **93.4 percent** of district employers

**72,318** employees of small businesses **46.5 percent** of district employees

### Share of workers self-employed by census tract

Source: American Community Survey, 2019 5-Year Estimates (Census)

| Small business employment and payroll by industry |       |       |           |       |             |         |  |  |  |
|---------------------------------------------------|-------|-------|-----------|-------|-------------|---------|--|--|--|
|                                                   | Emplo | yers  | Employees |       | Payroll (\$ | 1,000s) |  |  |  |
| Industry                                          | Small | %     | Small     | %     | Small       | %       |  |  |  |
| Professional, Scientific, and Technical Services  | 1,183 | 98.1  | 4,425     | 85.5  | 223,726     | 73.2    |  |  |  |
| Retail Trade                                      | 1,150 | 88.7  | 7,055     | 27.9  | 237,464     | 35.0    |  |  |  |
| Health Care and Social Assistance                 | 1,147 | 93.6  | 11,150    | 45.6  | 427,678     | 38.4    |  |  |  |
| Other Services (except Public Administration)     | 1,080 | 98.2  | 6,614     | 91.6  | 193,945     | 86.4    |  |  |  |
| Construction                                      | 953   | 97.9  | 7,721     | 58.1  | 409,892     | 48.5    |  |  |  |
| Accommodation and Food Services                   | 776   | 91.4  | 11,265    | 54.1  | 172,900     | 55.6    |  |  |  |
| Administrative, Support, and Waste Management     | 534   | 93.2  | 5,171     | 50.3  | 162,859     | 45.3    |  |  |  |
| Wholesale Trade                                   | 484   | 85.5  | 3,830     | 53.1  | 220,069     | 50.0    |  |  |  |
| Transportation and Warehousing                    | 439   | 93.2  | 2,077     | 25.5  | 84,544      | 28.0    |  |  |  |
| Real Estate and Rental and Leasing                | 373   | 88.4  | 1,553     | 60.9  | 67,109      | 56.2    |  |  |  |
| Finance and Insurance                             | 311   | 85.4  | 1,770     | 57.2  | 66,735      | 44.8    |  |  |  |
| Manufacturing                                     | 310   | 84.2  | 5,949     | 33.8  | 291,369     | 31.0    |  |  |  |
| Educational Services                              | 180   | 97.8  | 1,659     | 88.0  | 45,927      | 76.3    |  |  |  |
| Arts, Entertainment, and Recreation               | 171   | 95.5  | 905       | 41.0  | 19,312      | 53.0    |  |  |  |
| Information                                       | 126   | 82.9  | 664       | 20.3  | 33,982      | 18.1    |  |  |  |
| Industries not classified                         | 25    | 100.0 | 10        | 100.0 | 454         | 100.0   |  |  |  |
| Management of Companies and Enterprises           | 17    | 37.8  | 127       | 5.7   | 10,154      | 3.9     |  |  |  |
| Agriculture, Forestry, Fishing and Hunting        | 10    | 100.0 | 23        | 100.0 | 888         | 100.0   |  |  |  |
| Mining, Quarrying, and Oil and Gas Extraction     | 4     | 57.1  | 44        | 40.4  | 2,639       | 42.2    |  |  |  |
| Utilities                                         | 4     | 57.1  | 306       | 45.1  | 27,080      | 45.8    |  |  |  |
| Total                                             | 9,251 | 93.4  | 72,318    | 46.5  | 2,698,726   | 42.2    |  |  |  |