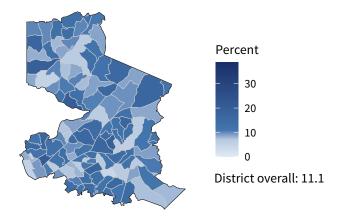

### Share of workers self-employed by census tract

Source: American Community Survey, 2019 5-Year Estimates (Census)

|                                                  | Employ | Employers |         | Employees |           | 1,000s) |
|--------------------------------------------------|--------|-----------|---------|-----------|-----------|---------|
| Industry                                         | Small  | %         | Small   | %         | Small     | %       |
| Retail Trade                                     | 1,786  | 88.5      | 11,801  | 32.6      | 375,363   | 40.3    |
| Other Services (except Public Administration)    | 1,516  | 97.2      | 9,391   | 79.9      | 255,041   | 79.6    |
| Accommodation and Food Services                  | 1,421  | 94.0      | 26,932  | 65.4      | 459,553   | 61.5    |
| Professional, Scientific, and Technical Services | 1,298  | 96.4      | 6,138   | 68.9      | 326,609   | 67.4    |
| Construction                                     | 1,250  | 98.2      | 10,478  | 89.5      | 488,032   | 86.4    |
| Health Care and Social Assistance                | 1,249  | 94.1      | 17,242  | 50.2      | 733,595   | 45.0    |
| Real Estate and Rental and Leasing               | 702    | 92.0      | 2,829   | 74.3      | 106,599   | 72.7    |
| Administrative, Support, and Waste Management    | 657    | 88.8      | 7,087   | 44.4      | 224,951   | 43.5    |
| Transportation and Warehousing                   | 520    | 82.3      | 5,013   | 29.7      | 204,587   | 29.2    |
| Finance and Insurance                            | 428    | 84.1      | 2,685   | 55.5      | 129,360   | 43.7    |
| Wholesale Trade                                  | 423    | 77.2      | 4,589   | 51.0      | 243,124   | 46.7    |
| Manufacturing                                    | 328    | 84.1      | 7,281   | 26.9      | 570,773   | 26.7    |
| Arts, Entertainment, and Recreation              | 220    | 98.7      | 2,670   | 94.6      | 66,229    | 95.2    |
| Educational Services                             | 138    | 89.6      | 1,967   | 36.1      | 55,428    | 31.4    |
| nformation                                       | 114    | 80.3      | 934     | 35.6      | 46,398    | 34.0    |
| Agriculture, Forestry, Fishing and Hunting       | 106    | 98.1      | 749     | 98.6      | 33,069    | 98.5    |
| Management of Companies and Enterprises          | 37     | 56.1      | 763     | 16.0      | 40,430    | 16.9    |
| ndustries not classified                         | 35     | 100.0     | 18      | 100.0     | 991       | 100.0   |
| Utilities                                        | 17     | 81.0      | 452     | 37.4      | 31,621    | 32.4    |
| Mining, Quarrying, and Oil and Gas Extraction    | 6      | 75.0      | 141     | 92.2      | 7,721     | 92.5    |
| Total                                            | 12,192 | 92.4      | 119,160 |           | 4,399,474 | 45.1    |