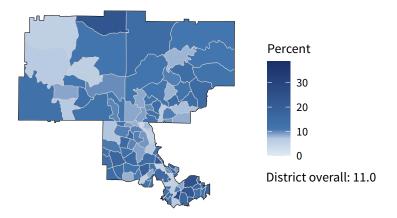

#### Share of workers self-employed by census tract

Source: American Community Survey, 2019 5-Year Estimates (Census)

| Small business employment and payroll by industry |           |       |           |       |             |         |  |  |  |
|---------------------------------------------------|-----------|-------|-----------|-------|-------------|---------|--|--|--|
|                                                   | Employers |       | Employees |       | Payroll (\$ | 1,000s) |  |  |  |
| Industry                                          | Small     | %     | Small     | %     | Small       | %       |  |  |  |
| Retail Trade                                      | 1,624     | 91.2  | 10,565    | 40.1  | 296,070     | 45.6    |  |  |  |
| Other Services (except Public Administration)     | 1,297     | 98.0  | 8,199     | 93.0  | 212,242     | 90.8    |  |  |  |
| Health Care and Social Assistance                 | 1,042     | 92.9  | 15,666    | 40.2  | 610,556     | 33.6    |  |  |  |
| Professional, Scientific, and Technical Services  | 823       | 95.1  | 6,108     | 71.1  | 288,885     | 67.7    |  |  |  |
| Accommodation and Food Services                   | 818       | 92.8  | 12,446    | 56.6  | 174,948     | 53.9    |  |  |  |
| Construction                                      | 762       | 98.7  | 7,392     | 92.3  | 357,355     | 90.7    |  |  |  |
| Wholesale Trade                                   | 452       | 79.2  | 5,910     | 56.7  | 284,261     | 51.0    |  |  |  |
| Administrative, Support, and Waste Management     | 425       | 87.6  | 5,188     | 45.8  | 131,612     | 44.6    |  |  |  |
| Real Estate and Rental and Leasing                | 410       | 91.7  | 2,146     | 76.5  | 74,455      | 71.8    |  |  |  |
| Finance and Insurance                             | 400       | 87.1  | 2,811     | 13.9  | 134,498     | 9.6     |  |  |  |
| Manufacturing                                     | 373       | 82.3  | 7,898     | 26.3  | 295,112     | 19.3    |  |  |  |
| Transportation and Warehousing                    | 284       | 81.6  | 2,727     | 38.8  | 100,253     | 34.5    |  |  |  |
| Agriculture, Forestry, Fishing and Hunting        | 174       | 98.3  | 2,060     | 91.2  | 86,134      | 86.3    |  |  |  |
| Arts, Entertainment, and Recreation               | 131       | 97.8  | 1,402     | 97.4  | 23,474      | 97.9    |  |  |  |
| Educational Services                              | 93        | 91.2  | 1,840     | 42.1  | 52,363      | 37.8    |  |  |  |
| Information                                       | 83        | 74.1  | 1,008     | 29.8  | 48,421      | 27.7    |  |  |  |
| Management of Companies and Enterprises           | 32        | 50.8  | 483       | 18.0  | 43,351      | 15.7    |  |  |  |
| Industries not classified                         | 27        | 100.0 | 34        | 100.0 | 693         | 100.0   |  |  |  |
| Utilities                                         | 13        | 76.5  | 417       | 41.3  | 28,976      | 33.7    |  |  |  |
| Mining, Quarrying, and Oil and Gas Extraction     | 10        | 76.9  | 143       | 59.3  | 8,969       | 56.6    |  |  |  |
| Total                                             | 9,201     | 92.4  | 94,443    | 45.0  | 3,252,628   | 36.8    |  |  |  |