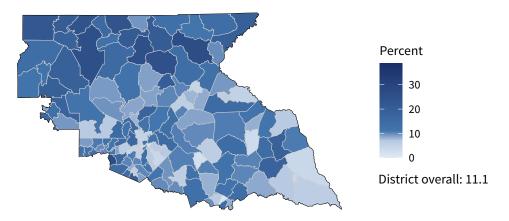

### Share of workers self-employed by census tract

Source: American Community Survey, 2019 5-Year Estimates (Census)

| Small business employment and payroll by industry |        |       |         |       |             |         |  |  |  |
|---------------------------------------------------|--------|-------|---------|-------|-------------|---------|--|--|--|
|                                                   | Emplo  | yers  | Emplo   | yees  | Payroll (\$ | 1,000s) |  |  |  |
| Industry                                          | Small  | %     | Small   | %     | Small       | %       |  |  |  |
| Retail Trade                                      | 1,558  | 87.4  | 10,822  | 27.5  | 344,892     | 35.4    |  |  |  |
| Other Services (except Public Administration)     | 1,515  | 98.2  | 9,878   | 90.0  | 232,604     | 87.8    |  |  |  |
| Construction                                      | 1,359  | 99.4  | 11,357  | 89.6  | 591,117     | 85.6    |  |  |  |
| Health Care and Social Assistance                 | 1,318  | 93.5  | 15,517  | 45.6  | 654,192     | 39.6    |  |  |  |
| Professional, Scientific, and Technical Services  | 1,266  | 97.3  | 5,792   | 81.8  | 300,645     | 85.0    |  |  |  |
| Accommodation and Food Services                   | 1,072  | 92.1  | 18,422  | 59.2  | 263,092     | 58.2    |  |  |  |
| Real Estate and Rental and Leasing                | 709    | 94.9  | 1,741   | 74.1  | 68,995      | 72.6    |  |  |  |
| Administrative, Support, and Waste Management     | 650    | 90.7  | 5,641   | 36.9  | 192,980     | 43.6    |  |  |  |
| Wholesale Trade                                   | 521    | 84.2  | 4,657   | 50.7  | 295,859     | 51.4    |  |  |  |
| Finance and Insurance                             | 512    | 86.5  | 2,805   | 34.7  | 142,994     | 30.8    |  |  |  |
| Manufacturing                                     | 409    | 81.5  | 10,334  | 26.8  | 475,454     | 23.5    |  |  |  |
| Transportation and Warehousing                    | 377    | 85.1  | 1,999   | 18.5  | 84,844      | 18.8    |  |  |  |
| Arts, Entertainment, and Recreation               | 211    | 97.7  | 1,920   | 65.2  | 44,683      | 73.8    |  |  |  |
| Educational Services                              | 160    | 97.6  | 2,515   | 79.7  | 66,877      | 85.6    |  |  |  |
| Information                                       | 91     | 73.4  | 693     | 19.8  | 32,471      | 18.9    |  |  |  |
| Agriculture, Forestry, Fishing and Hunting        | 49     | 94.2  | 239     | 87.9  | 10,075      | 84.9    |  |  |  |
| Management of Companies and Enterprises           | 24     | 47.1  | 400     | 13.8  | 29,423      | 8.0     |  |  |  |
| Industries not classified                         | 12     | 100.0 | 6       | 100.0 | 143         | 100.0   |  |  |  |
| Utilities                                         | 11     | 73.3  | 596     | 43.9  | 47,073      | 41.0    |  |  |  |
| Total                                             | 11,787 | 93.0  | 105,362 | 45.1  | 3,879,995   | 41.9    |  |  |  |