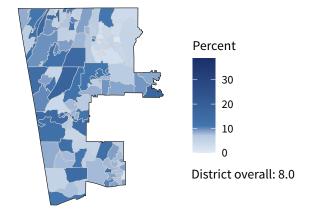

#### Share of workers self-employed by census tract

Source: American Community Survey, 2019 5-Year Estimates (Census)

| Small business employment and payroll by industry |           |       |           |       |             |         |  |  |  |
|---------------------------------------------------|-----------|-------|-----------|-------|-------------|---------|--|--|--|
|                                                   | Employers |       | Employees |       | Payroll (\$ | 1,000s) |  |  |  |
| Industry                                          | Small     | %     | Small     | %     | Small       | %       |  |  |  |
| Retail Trade                                      | 1,624     | 91.2  | 10,565    | 40.1  | 296,070     | 45.6    |  |  |  |
| Other Services (except Public Administration)     | 1,297     | 98.0  | 8,199     | 93.0  | 212,242     | 90.8    |  |  |  |
| Health Care and Social Assistance                 | 1,042     | 92.9  | 15,666    | 40.2  | 610,556     | 33.6    |  |  |  |
| Professional, Scientific, and Technical Services  | 823       | 95.1  | 6,108     | 71.1  | 288,885     | 67.7    |  |  |  |
| Accommodation and Food Services                   | 818       | 92.8  | 12,446    | 56.6  | 174,948     | 53.9    |  |  |  |
| Construction                                      | 762       | 98.7  | 7,392     | 92.3  | 357,355     | 90.7    |  |  |  |
| Wholesale Trade                                   | 452       | 79.2  | 5,910     | 56.7  | 284,261     | 51.0    |  |  |  |
| Administrative, Support, and Waste Management     | 425       | 87.6  | 5,188     | 45.8  | 131,612     | 44.6    |  |  |  |
| Real Estate and Rental and Leasing                | 410       | 91.7  | 2,146     | 76.5  | 74,455      | 71.8    |  |  |  |
| Finance and Insurance                             | 400       | 87.1  | 2,811     | 13.9  | 134,498     | 9.6     |  |  |  |
| Manufacturing                                     | 373       | 82.3  | 7,898     | 26.3  | 295,112     | 19.3    |  |  |  |
| Transportation and Warehousing                    | 284       | 81.6  | 2,727     | 38.8  | 100,253     | 34.5    |  |  |  |
| Agriculture, Forestry, Fishing and Hunting        | 174       | 98.3  | 2,060     | 91.2  | 86,134      | 86.3    |  |  |  |
| Arts, Entertainment, and Recreation               | 131       | 97.8  | 1,402     | 97.4  | 23,474      | 97.9    |  |  |  |
| Educational Services                              | 93        | 91.2  | 1,840     | 42.1  | 52,363      | 37.8    |  |  |  |
| Information                                       | 83        | 74.1  | 1,008     | 29.8  | 48,421      | 27.7    |  |  |  |
| Management of Companies and Enterprises           | 32        | 50.8  | 483       | 18.0  | 43,351      | 15.7    |  |  |  |
| Industries not classified                         | 27        | 100.0 | 34        | 100.0 | 693         | 100.0   |  |  |  |
| Utilities                                         | 13        | 76.5  | 417       | 41.3  | 28,976      | 33.7    |  |  |  |
| Mining, Quarrying, and Oil and Gas Extraction     | 10        | 76.9  | 143       | 59.3  | 8,969       | 56.6    |  |  |  |
| Total                                             | 9,201     | 92.4  | 94,443    | 45.0  | 3,252,628   | 36.8    |  |  |  |