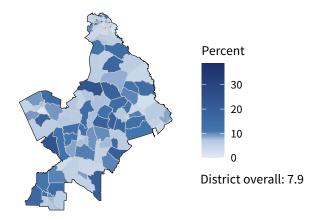

### Share of workers self-employed by census tract

Source: American Community Survey, 2019 5-Year Estimates (Census)

| Small business employment and payroll by industry |        |       |         |       |             |         |  |  |  |
|---------------------------------------------------|--------|-------|---------|-------|-------------|---------|--|--|--|
|                                                   | Emplo  | yers  | Emplo   | yees  | Payroll (\$ | 1,000s) |  |  |  |
| Industry                                          | Small  | %     | Small   | %     | Small       | %       |  |  |  |
| Retail Trade                                      | 1,558  | 87.4  | 10,822  | 27.5  | 344,892     | 35.4    |  |  |  |
| Other Services (except Public Administration)     | 1,515  | 98.2  | 9,878   | 90.0  | 232,604     | 87.8    |  |  |  |
| Construction                                      | 1,359  | 99.4  | 11,357  | 89.6  | 591,117     | 85.6    |  |  |  |
| Health Care and Social Assistance                 | 1,318  | 93.5  | 15,517  | 45.6  | 654,192     | 39.6    |  |  |  |
| Professional, Scientific, and Technical Services  | 1,266  | 97.3  | 5,792   | 81.8  | 300,645     | 85.0    |  |  |  |
| Accommodation and Food Services                   | 1,072  | 92.1  | 18,422  | 59.2  | 263,092     | 58.2    |  |  |  |
| Real Estate and Rental and Leasing                | 709    | 94.9  | 1,741   | 74.1  | 68,995      | 72.6    |  |  |  |
| Administrative, Support, and Waste Management     | 650    | 90.7  | 5,641   | 36.9  | 192,980     | 43.6    |  |  |  |
| Wholesale Trade                                   | 521    | 84.2  | 4,657   | 50.7  | 295,859     | 51.4    |  |  |  |
| Finance and Insurance                             | 512    | 86.5  | 2,805   | 34.7  | 142,994     | 30.8    |  |  |  |
| Manufacturing                                     | 409    | 81.5  | 10,334  | 26.8  | 475,454     | 23.5    |  |  |  |
| Transportation and Warehousing                    | 377    | 85.1  | 1,999   | 18.5  | 84,844      | 18.8    |  |  |  |
| Arts, Entertainment, and Recreation               | 211    | 97.7  | 1,920   | 65.2  | 44,683      | 73.8    |  |  |  |
| Educational Services                              | 160    | 97.6  | 2,515   | 79.7  | 66,877      | 85.6    |  |  |  |
| Information                                       | 91     | 73.4  | 693     | 19.8  | 32,471      | 18.9    |  |  |  |
| Agriculture, Forestry, Fishing and Hunting        | 49     | 94.2  | 239     | 87.9  | 10,075      | 84.9    |  |  |  |
| Management of Companies and Enterprises           | 24     | 47.1  | 400     | 13.8  | 29,423      | 8.0     |  |  |  |
| Industries not classified                         | 12     | 100.0 | 6       | 100.0 | 143         | 100.0   |  |  |  |
| Utilities                                         | 11     | 73.3  | 596     | 43.9  | 47,073      | 41.0    |  |  |  |
| Total                                             | 11,787 | 93.0  | 105,362 | 45.1  | 3,879,995   | 41.9    |  |  |  |