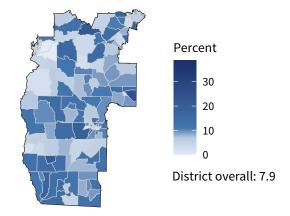

**9,201** small businesses with employees **92.4 percent** of district employers

**94,443** employees of small businesses **45.0 percent** of district employees

#### Share of workers self-employed by census tract

Source: American Community Survey, 2019 5-Year Estimates (Census)

| Small business employment and payroll by industry |           |       |           |       |             |         |  |  |  |
|---------------------------------------------------|-----------|-------|-----------|-------|-------------|---------|--|--|--|
|                                                   | Employers |       | Employees |       | Payroll (\$ | 1,000s) |  |  |  |
| Industry                                          | Small     | %     | Small     | %     | Small       | %       |  |  |  |
| Retail Trade                                      | 1,624     | 91.2  | 10,565    | 40.1  | 296,070     | 45.6    |  |  |  |
| Other Services (except Public Administration)     | 1,297     | 98.0  | 8,199     | 93.0  | 212,242     | 90.8    |  |  |  |
| Health Care and Social Assistance                 | 1,042     | 92.9  | 15,666    | 40.2  | 610,556     | 33.6    |  |  |  |
| Professional, Scientific, and Technical Services  | 823       | 95.1  | 6,108     | 71.1  | 288,885     | 67.7    |  |  |  |
| Accommodation and Food Services                   | 818       | 92.8  | 12,446    | 56.6  | 174,948     | 53.9    |  |  |  |
| Construction                                      | 762       | 98.7  | 7,392     | 92.3  | 357,355     | 90.7    |  |  |  |
| Wholesale Trade                                   | 452       | 79.2  | 5,910     | 56.7  | 284,261     | 51.0    |  |  |  |
| Administrative, Support, and Waste Management     | 425       | 87.6  | 5,188     | 45.8  | 131,612     | 44.6    |  |  |  |
| Real Estate and Rental and Leasing                | 410       | 91.7  | 2,146     | 76.5  | 74,455      | 71.8    |  |  |  |
| Finance and Insurance                             | 400       | 87.1  | 2,811     | 13.9  | 134,498     | 9.6     |  |  |  |
| Manufacturing                                     | 373       | 82.3  | 7,898     | 26.3  | 295,112     | 19.3    |  |  |  |
| Transportation and Warehousing                    | 284       | 81.6  | 2,727     | 38.8  | 100,253     | 34.5    |  |  |  |
| Agriculture, Forestry, Fishing and Hunting        | 174       | 98.3  | 2,060     | 91.2  | 86,134      | 86.3    |  |  |  |
| Arts, Entertainment, and Recreation               | 131       | 97.8  | 1,402     | 97.4  | 23,474      | 97.9    |  |  |  |
| Educational Services                              | 93        | 91.2  | 1,840     | 42.1  | 52,363      | 37.8    |  |  |  |
| Information                                       | 83        | 74.1  | 1,008     | 29.8  | 48,421      | 27.7    |  |  |  |
| Management of Companies and Enterprises           | 32        | 50.8  | 483       | 18.0  | 43,351      | 15.7    |  |  |  |
| Industries not classified                         | 27        | 100.0 | 34        | 100.0 | 693         | 100.0   |  |  |  |
| Utilities                                         | 13        | 76.5  | 417       | 41.3  | 28,976      | 33.7    |  |  |  |
| Mining, Quarrying, and Oil and Gas Extraction     | 10        | 76.9  | 143       | 59.3  | 8,969       | 56.6    |  |  |  |
| Total                                             | 9,201     | 92.4  | 94,443    | 45.0  | 3,252,628   | 36.8    |  |  |  |