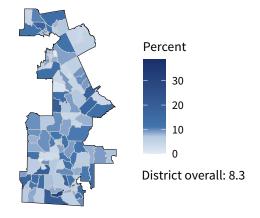

#### Share of workers self-employed by census tract

Source: American Community Survey, 2019 5-Year Estimates (Census)

| Small business employment and payroll by industry |           |       |           |       |             |         |  |  |  |
|---------------------------------------------------|-----------|-------|-----------|-------|-------------|---------|--|--|--|
|                                                   | Employers |       | Employees |       | Payroll (\$ | 1,000s) |  |  |  |
| Industry                                          | Small     | %     | Small     | %     | Small       | %       |  |  |  |
| Retail Trade                                      | 1,624     | 91.2  | 10,565    | 40.1  | 296,070     | 45.6    |  |  |  |
| Other Services (except Public Administration)     | 1,297     | 98.0  | 8,199     | 93.0  | 212,242     | 90.8    |  |  |  |
| Health Care and Social Assistance                 | 1,042     | 92.9  | 15,666    | 40.2  | 610,556     | 33.6    |  |  |  |
| Professional, Scientific, and Technical Services  | 823       | 95.1  | 6,108     | 71.1  | 288,885     | 67.7    |  |  |  |
| Accommodation and Food Services                   | 818       | 92.8  | 12,446    | 56.6  | 174,948     | 53.9    |  |  |  |
| Construction                                      | 762       | 98.7  | 7,392     | 92.3  | 357,355     | 90.7    |  |  |  |
| Wholesale Trade                                   | 452       | 79.2  | 5,910     | 56.7  | 284,261     | 51.0    |  |  |  |
| Administrative, Support, and Waste Management     | 425       | 87.6  | 5,188     | 45.8  | 131,612     | 44.6    |  |  |  |
| Real Estate and Rental and Leasing                | 410       | 91.7  | 2,146     | 76.5  | 74,455      | 71.8    |  |  |  |
| Finance and Insurance                             | 400       | 87.1  | 2,811     | 13.9  | 134,498     | 9.6     |  |  |  |
| Manufacturing                                     | 373       | 82.3  | 7,898     | 26.3  | 295,112     | 19.3    |  |  |  |
| Transportation and Warehousing                    | 284       | 81.6  | 2,727     | 38.8  | 100,253     | 34.5    |  |  |  |
| Agriculture, Forestry, Fishing and Hunting        | 174       | 98.3  | 2,060     | 91.2  | 86,134      | 86.3    |  |  |  |
| Arts, Entertainment, and Recreation               | 131       | 97.8  | 1,402     | 97.4  | 23,474      | 97.9    |  |  |  |
| Educational Services                              | 93        | 91.2  | 1,840     | 42.1  | 52,363      | 37.8    |  |  |  |
| Information                                       | 83        | 74.1  | 1,008     | 29.8  | 48,421      | 27.7    |  |  |  |
| Management of Companies and Enterprises           | 32        | 50.8  | 483       | 18.0  | 43,351      | 15.7    |  |  |  |
| Industries not classified                         | 27        | 100.0 | 34        | 100.0 | 693         | 100.0   |  |  |  |
| Utilities                                         | 13        | 76.5  | 417       | 41.3  | 28,976      | 33.7    |  |  |  |
| Mining, Quarrying, and Oil and Gas Extraction     | 10        | 76.9  | 143       | 59.3  | 8,969       | 56.6    |  |  |  |
| Total                                             | 9,201     | 92.4  | 94,443    | 45.0  | 3,252,628   | 36.8    |  |  |  |