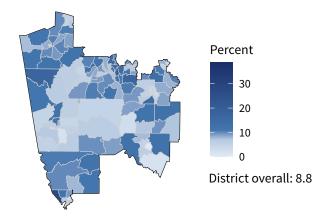

11,787 small businesses with employees
93.0 percent of district employers

**105,362** employees of small businesses **45.1** percent of district employees

### Share of workers self-employed by census tract

Source: American Community Survey, 2019 5-Year Estimates (Census)

| Small business employment and payroll by industry |        |       |         |       |             |         |  |  |  |
|---------------------------------------------------|--------|-------|---------|-------|-------------|---------|--|--|--|
|                                                   | Emplo  | yers  | Emplo   | yees  | Payroll (\$ | 1,000s) |  |  |  |
| Industry                                          | Small  | %     | Small   | %     | Small       | %       |  |  |  |
| Retail Trade                                      | 1,558  | 87.4  | 10,822  | 27.5  | 344,892     | 35.4    |  |  |  |
| Other Services (except Public Administration)     | 1,515  | 98.2  | 9,878   | 90.0  | 232,604     | 87.8    |  |  |  |
| Construction                                      | 1,359  | 99.4  | 11,357  | 89.6  | 591,117     | 85.6    |  |  |  |
| Health Care and Social Assistance                 | 1,318  | 93.5  | 15,517  | 45.6  | 654,192     | 39.6    |  |  |  |
| Professional, Scientific, and Technical Services  | 1,266  | 97.3  | 5,792   | 81.8  | 300,645     | 85.0    |  |  |  |
| Accommodation and Food Services                   | 1,072  | 92.1  | 18,422  | 59.2  | 263,092     | 58.2    |  |  |  |
| Real Estate and Rental and Leasing                | 709    | 94.9  | 1,741   | 74.1  | 68,995      | 72.6    |  |  |  |
| Administrative, Support, and Waste Management     | 650    | 90.7  | 5,641   | 36.9  | 192,980     | 43.6    |  |  |  |
| Wholesale Trade                                   | 521    | 84.2  | 4,657   | 50.7  | 295,859     | 51.4    |  |  |  |
| Finance and Insurance                             | 512    | 86.5  | 2,805   | 34.7  | 142,994     | 30.8    |  |  |  |
| Manufacturing                                     | 409    | 81.5  | 10,334  | 26.8  | 475,454     | 23.5    |  |  |  |
| Transportation and Warehousing                    | 377    | 85.1  | 1,999   | 18.5  | 84,844      | 18.8    |  |  |  |
| Arts, Entertainment, and Recreation               | 211    | 97.7  | 1,920   | 65.2  | 44,683      | 73.8    |  |  |  |
| Educational Services                              | 160    | 97.6  | 2,515   | 79.7  | 66,877      | 85.6    |  |  |  |
| Information                                       | 91     | 73.4  | 693     | 19.8  | 32,471      | 18.9    |  |  |  |
| Agriculture, Forestry, Fishing and Hunting        | 49     | 94.2  | 239     | 87.9  | 10,075      | 84.9    |  |  |  |
| Management of Companies and Enterprises           | 24     | 47.1  | 400     | 13.8  | 29,423      | 8.0     |  |  |  |
| Industries not classified                         | 12     | 100.0 | 6       | 100.0 | 143         | 100.0   |  |  |  |
| Utilities                                         | 11     | 73.3  | 596     | 43.9  | 47,073      | 41.0    |  |  |  |
| Total                                             | 11,787 | 93.0  | 105,362 | 45.1  | 3,879,995   | 41.9    |  |  |  |