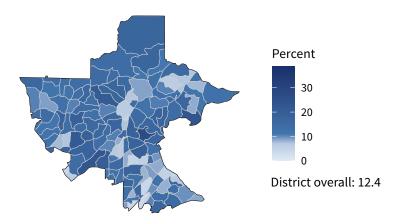

### Share of workers self-employed by census tract

Source: American Community Survey, 2019 5-Year Estimates (Census)

| Small business employment and payroll by industry |        |       |         |       |             |         |  |  |  |
|---------------------------------------------------|--------|-------|---------|-------|-------------|---------|--|--|--|
|                                                   | Emplo  | yers  | Emplo   | yees  | Payroll (\$ | 1,000s) |  |  |  |
| Industry                                          | Small  | %     | Small   | %     | Small       | %       |  |  |  |
| Retail Trade                                      | 1,558  | 87.4  | 10,822  | 27.5  | 344,892     | 35.4    |  |  |  |
| Other Services (except Public Administration)     | 1,515  | 98.2  | 9,878   | 90.0  | 232,604     | 87.8    |  |  |  |
| Construction                                      | 1,359  | 99.4  | 11,357  | 89.6  | 591,117     | 85.6    |  |  |  |
| Health Care and Social Assistance                 | 1,318  | 93.5  | 15,517  | 45.6  | 654,192     | 39.6    |  |  |  |
| Professional, Scientific, and Technical Services  | 1,266  | 97.3  | 5,792   | 81.8  | 300,645     | 85.0    |  |  |  |
| Accommodation and Food Services                   | 1,072  | 92.1  | 18,422  | 59.2  | 263,092     | 58.2    |  |  |  |
| Real Estate and Rental and Leasing                | 709    | 94.9  | 1,741   | 74.1  | 68,995      | 72.6    |  |  |  |
| Administrative, Support, and Waste Management     | 650    | 90.7  | 5,641   | 36.9  | 192,980     | 43.6    |  |  |  |
| Wholesale Trade                                   | 521    | 84.2  | 4,657   | 50.7  | 295,859     | 51.4    |  |  |  |
| Finance and Insurance                             | 512    | 86.5  | 2,805   | 34.7  | 142,994     | 30.8    |  |  |  |
| Manufacturing                                     | 409    | 81.5  | 10,334  | 26.8  | 475,454     | 23.5    |  |  |  |
| Transportation and Warehousing                    | 377    | 85.1  | 1,999   | 18.5  | 84,844      | 18.8    |  |  |  |
| Arts, Entertainment, and Recreation               | 211    | 97.7  | 1,920   | 65.2  | 44,683      | 73.8    |  |  |  |
| Educational Services                              | 160    | 97.6  | 2,515   | 79.7  | 66,877      | 85.6    |  |  |  |
| Information                                       | 91     | 73.4  | 693     | 19.8  | 32,471      | 18.9    |  |  |  |
| Agriculture, Forestry, Fishing and Hunting        | 49     | 94.2  | 239     | 87.9  | 10,075      | 84.9    |  |  |  |
| Management of Companies and Enterprises           | 24     | 47.1  | 400     | 13.8  | 29,423      | 8.0     |  |  |  |
| Industries not classified                         | 12     | 100.0 | 6       | 100.0 | 143         | 100.0   |  |  |  |
| Utilities                                         | 11     | 73.3  | 596     | 43.9  | 47,073      | 41.0    |  |  |  |
| Total                                             | 11,787 | 93.0  | 105,362 | 45.1  | 3,879,995   | 41.9    |  |  |  |