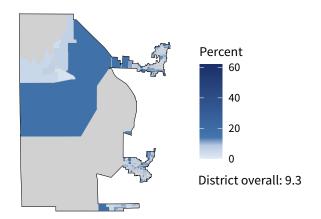

13,400 small businesses with employees
93.6 percent of district employers

**105,344** employees of small businesses **47.5** percent of district employees

#### Share of workers self-employed by census tract

Source: American Community Survey, 2019 5-Year Estimates (Census)

| Small business employment and payroll by industry |           |       |           |       |                   |       |  |  |
|---------------------------------------------------|-----------|-------|-----------|-------|-------------------|-------|--|--|
|                                                   | Employers |       | Employees |       | Payroll (\$1,000s |       |  |  |
| Industry                                          | Small     | %     | Small     | %     | Small             | %     |  |  |
| Construction                                      | 2,038     | 98.8  | 13,385    | 89.1  | 561,671           | 85.3  |  |  |
| Professional, Scientific, and Technical Services  | 1,780     | 95.9  | 9,759     | 56.0  | 640,973           | 52.1  |  |  |
| Retail Trade                                      | 1,515     | 85.4  | 11,478    | 30.1  | 399,023           | 38.2  |  |  |
| Other Services (except Public Administration)     | 1,502     | 97.9  | 9,184     | 81.2  | 224,330           | 78.2  |  |  |
| Health Care and Social Assistance                 | 1,272     | 93.3  | 12,937    | 37.1  | 630,849           | 33.1  |  |  |
| Real Estate and Rental and Leasing                | 1,192     | 95.9  | 3,900     | 70.7  | 162,323           | 71.8  |  |  |
| Accommodation and Food Services                   | 1,089     | 92.9  | 21,833    | 57.9  | 435,328           | 59.0  |  |  |
| Administrative, Support, and Waste Management     | 916       | 93.3  | 5,624     | 37.3  | 189,307           | 36.3  |  |  |
| Finance and Insurance                             | 460       | 85.2  | 3,222     | 25.5  | 170,766           | 22.8  |  |  |
| Wholesale Trade                                   | 423       | 80.1  | 3,071     | 50.4  | 162,727           | 50.7  |  |  |
| Transportation and Warehousing                    | 325       | 87.6  | 1,834     | 36.2  | 77,254            | 30.7  |  |  |
| Manufacturing                                     | 285       | 91.3  | 2,865     | 40.2  | 138,177           | 30.2  |  |  |
| Arts, Entertainment, and Recreation               | 251       | 97.7  | 2,447     | 74.9  | 46,435            | 77.9  |  |  |
| Educational Services                              | 160       | 94.1  | 2,096     | 35.0  | 70,357            | 53.6  |  |  |
| Information                                       | 99        | 75.0  | 550       | 20.0  | 19,399            | 14.3  |  |  |
| Agriculture, Forestry, Fishing and Hunting        | 51        | 100.0 | 258       | 100.0 | 7,744             | 100.0 |  |  |
| Industries not classified                         | 27        | 100.0 | 31        | 100.0 | 1,420             | 100.0 |  |  |
| Utilities                                         | 25        | 83.3  | 639       | 29.0  | 32,073            | 18.5  |  |  |
| Management of Companies and Enterprises           | 22        | 44.9  | 143       | 10.3  | 12,253            | 13.7  |  |  |
| Mining, Quarrying, and Oil and Gas Extraction     | 14        | 100.0 | 88        | 100.0 | 5,825             | 100.0 |  |  |
| Total                                             | 13,400    | 93.6  | 105,344   | 47.5  | 3,988,234         | 44.3  |  |  |