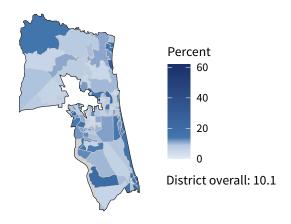

13,400 small businesses with employees
93.6 percent of district employers

**105,344** employees of small businesses **47.5** percent of district employees

#### Share of workers self-employed by census tract

Source: American Community Survey, 2019 5-Year Estimates (Census)

| Small business employment and payroll by industry |           |       |           |       |                   |       |  |  |
|---------------------------------------------------|-----------|-------|-----------|-------|-------------------|-------|--|--|
|                                                   | Employers |       | Employees |       | Payroll (\$1,000s |       |  |  |
| Industry                                          | Small     | %     | Small     | %     | Small             | %     |  |  |
| Construction                                      | 2,038     | 98.8  | 13,385    | 89.1  | 561,671           | 85.3  |  |  |
| Professional, Scientific, and Technical Services  | 1,780     | 95.9  | 9,759     | 56.0  | 640,973           | 52.1  |  |  |
| Retail Trade                                      | 1,515     | 85.4  | 11,478    | 30.1  | 399,023           | 38.2  |  |  |
| Other Services (except Public Administration)     | 1,502     | 97.9  | 9,184     | 81.2  | 224,330           | 78.2  |  |  |
| Health Care and Social Assistance                 | 1,272     | 93.3  | 12,937    | 37.1  | 630,849           | 33.1  |  |  |
| Real Estate and Rental and Leasing                | 1,192     | 95.9  | 3,900     | 70.7  | 162,323           | 71.8  |  |  |
| Accommodation and Food Services                   | 1,089     | 92.9  | 21,833    | 57.9  | 435,328           | 59.0  |  |  |
| Administrative, Support, and Waste Management     | 916       | 93.3  | 5,624     | 37.3  | 189,307           | 36.3  |  |  |
| Finance and Insurance                             | 460       | 85.2  | 3,222     | 25.5  | 170,766           | 22.8  |  |  |
| Wholesale Trade                                   | 423       | 80.1  | 3,071     | 50.4  | 162,727           | 50.7  |  |  |
| Transportation and Warehousing                    | 325       | 87.6  | 1,834     | 36.2  | 77,254            | 30.7  |  |  |
| Manufacturing                                     | 285       | 91.3  | 2,865     | 40.2  | 138,177           | 30.2  |  |  |
| Arts, Entertainment, and Recreation               | 251       | 97.7  | 2,447     | 74.9  | 46,435            | 77.9  |  |  |
| Educational Services                              | 160       | 94.1  | 2,096     | 35.0  | 70,357            | 53.6  |  |  |
| Information                                       | 99        | 75.0  | 550       | 20.0  | 19,399            | 14.3  |  |  |
| Agriculture, Forestry, Fishing and Hunting        | 51        | 100.0 | 258       | 100.0 | 7,744             | 100.0 |  |  |
| Industries not classified                         | 27        | 100.0 | 31        | 100.0 | 1,420             | 100.0 |  |  |
| Utilities                                         | 25        | 83.3  | 639       | 29.0  | 32,073            | 18.5  |  |  |
| Management of Companies and Enterprises           | 22        | 44.9  | 143       | 10.3  | 12,253            | 13.7  |  |  |
| Mining, Quarrying, and Oil and Gas Extraction     | 14        | 100.0 | 88        | 100.0 | 5,825             | 100.0 |  |  |
| Total                                             | 13,400    | 93.6  | 105,344   | 47.5  | 3,988,234         | 44.3  |  |  |