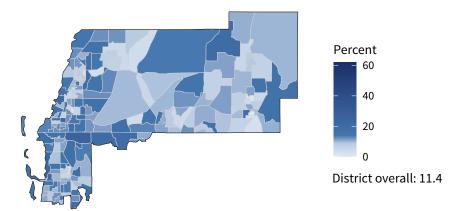

13,400 small businesses with employees
93.6 percent of district employers

**105,344** employees of small businesses **47.5** percent of district employees

#### Share of workers self-employed by census tract

Source: American Community Survey, 2019 5-Year Estimates (Census)

| Small business employment and payroll by industry |           |       |           |       |                   |       |  |  |
|---------------------------------------------------|-----------|-------|-----------|-------|-------------------|-------|--|--|
|                                                   | Employers |       | Employees |       | Payroll (\$1,000s |       |  |  |
| Industry                                          | Small     | %     | Small     | %     | Small             | %     |  |  |
| Construction                                      | 2,038     | 98.8  | 13,385    | 89.1  | 561,671           | 85.3  |  |  |
| Professional, Scientific, and Technical Services  | 1,780     | 95.9  | 9,759     | 56.0  | 640,973           | 52.1  |  |  |
| Retail Trade                                      | 1,515     | 85.4  | 11,478    | 30.1  | 399,023           | 38.2  |  |  |
| Other Services (except Public Administration)     | 1,502     | 97.9  | 9,184     | 81.2  | 224,330           | 78.2  |  |  |
| Health Care and Social Assistance                 | 1,272     | 93.3  | 12,937    | 37.1  | 630,849           | 33.1  |  |  |
| Real Estate and Rental and Leasing                | 1,192     | 95.9  | 3,900     | 70.7  | 162,323           | 71.8  |  |  |
| Accommodation and Food Services                   | 1,089     | 92.9  | 21,833    | 57.9  | 435,328           | 59.0  |  |  |
| Administrative, Support, and Waste Management     | 916       | 93.3  | 5,624     | 37.3  | 189,307           | 36.3  |  |  |
| Finance and Insurance                             | 460       | 85.2  | 3,222     | 25.5  | 170,766           | 22.8  |  |  |
| Wholesale Trade                                   | 423       | 80.1  | 3,071     | 50.4  | 162,727           | 50.7  |  |  |
| Transportation and Warehousing                    | 325       | 87.6  | 1,834     | 36.2  | 77,254            | 30.7  |  |  |
| Manufacturing                                     | 285       | 91.3  | 2,865     | 40.2  | 138,177           | 30.2  |  |  |
| Arts, Entertainment, and Recreation               | 251       | 97.7  | 2,447     | 74.9  | 46,435            | 77.9  |  |  |
| Educational Services                              | 160       | 94.1  | 2,096     | 35.0  | 70,357            | 53.6  |  |  |
| Information                                       | 99        | 75.0  | 550       | 20.0  | 19,399            | 14.3  |  |  |
| Agriculture, Forestry, Fishing and Hunting        | 51        | 100.0 | 258       | 100.0 | 7,744             | 100.0 |  |  |
| Industries not classified                         | 27        | 100.0 | 31        | 100.0 | 1,420             | 100.0 |  |  |
| Utilities                                         | 25        | 83.3  | 639       | 29.0  | 32,073            | 18.5  |  |  |
| Management of Companies and Enterprises           | 22        | 44.9  | 143       | 10.3  | 12,253            | 13.7  |  |  |
| Mining, Quarrying, and Oil and Gas Extraction     | 14        | 100.0 | 88        | 100.0 | 5,825             | 100.0 |  |  |
| Total                                             | 13,400    | 93.6  | 105,344   | 47.5  | 3,988,234         | 44.3  |  |  |