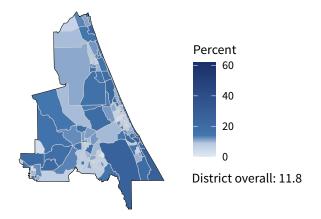

**13,148** small businesses with employees **93.8 percent** of district employers

**111,544** employees of small businesses **49.0 percent** of district employees

#### Share of workers self-employed by census tract

Source: American Community Survey, 2019 5-Year Estimates (Census)

| Small business employment and payroll by industry |           |       |           |       |             |         |  |  |
|---------------------------------------------------|-----------|-------|-----------|-------|-------------|---------|--|--|
|                                                   | Employers |       | Employees |       | Payroll (\$ | 1,000s) |  |  |
| Industry                                          | Small     | %     | Small     | %     | Small       | %       |  |  |
| Professional, Scientific, and Technical Services  | 1,778     | 97.5  | 8,818     | 72.0  | 488,927     | 73.9    |  |  |
| Construction                                      | 1,741     | 99.5  | 12,367    | 97.1  | 505,676     | 96.2    |  |  |
| Health Care and Social Assistance                 | 1,687     | 93.4  | 20,358    | 38.0  | 895,206     | 31.6    |  |  |
| Other Services (except Public Administration)     | 1,561     | 98.0  | 9,099     | 82.7  | 235,384     | 72.3    |  |  |
| Retail Trade                                      | 1,497     | 87.6  | 10,182    | 26.0  | 337,442     | 32.3    |  |  |
| Accommodation and Food Services                   | 1,011     | 91.2  | 17,108    | 58.9  | 275,327     | 57.7    |  |  |
| Administrative, Support, and Waste Management     | 893       | 93.9  | 5,841     | 42.8  | 173,138     | 41.5    |  |  |
| Real Estate and Rental and Leasing                | 724       | 92.9  | 2,673     | 66.0  | 95,553      | 70.3    |  |  |
| Finance and Insurance                             | 451       | 84.9  | 2,873     | 38.3  | 142,536     | 33.6    |  |  |
| Wholesale Trade                                   | 425       | 81.6  | 3,966     | 54.2  | 227,357     | 51.7    |  |  |
| Manufacturing                                     | 364       | 89.9  | 5,582     | 43.3  | 218,957     | 31.1    |  |  |
| Transportation and Warehousing                    | 343       | 87.9  | 2,773     | 34.8  | 136,762     | 40.7    |  |  |
| Arts, Entertainment, and Recreation               | 220       | 96.1  | 2,569     | 69.6  | 40,479      | 66.7    |  |  |
| Educational Services                              | 217       | 97.3  | 3,592     | 91.5  | 97,904      | 91.6    |  |  |
| Information                                       | 144       | 83.2  | 1,526     | 33.9  | 86,278      | 34.4    |  |  |
| Agriculture, Forestry, Fishing and Hunting        | 87        | 96.7  | 613       | 96.1  | 22,232      | 87.6    |  |  |
| Management of Companies and Enterprises           | 34        | 56.7  | 692       | 28.5  | 41,709      | 28.9    |  |  |
| Industries not classified                         | 13        | 100.0 | 12        | 100.0 | 336         | 100.0   |  |  |
| Utilities                                         | 8         | 61.5  | 721       | 62.2  | 56,963      | 56.0    |  |  |
| Mining, Quarrying, and Oil and Gas Extraction     | 6         | 85.7  | 179       | 87.7  | 13,080      | 87.7    |  |  |
| Total                                             | 13,148    | 93.8  | 111,544   | 49.0  | 4,091,246   | 45.3    |  |  |