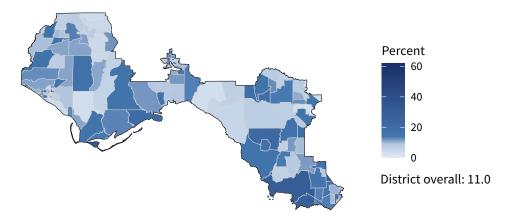

**12,048** small businesses with employees **94.0** percent of district employers

99,724 employees of small businesses 56.7 percent of district employees

#### Share of workers self-employed by census tract

Source: American Community Survey, 2019 5-Year Estimates (Census)

| Small business employment and payroll by industry |        |           |        |           |           |                    |  |  |
|---------------------------------------------------|--------|-----------|--------|-----------|-----------|--------------------|--|--|
|                                                   | Emplo  | Employers |        | Employees |           | Payroll (\$1,000s) |  |  |
| Industry                                          | Small  | %         | Small  | %         | Small     | %                  |  |  |
| Professional, Scientific, and Technical Services  | 1,673  | 95.2      | 7,989  | 54.6      | 549,920   | 66.1               |  |  |
| Construction                                      | 1,580  | 99.3      | 9,132  | 94.7      | 356,851   | 90.4               |  |  |
| Other Services (except Public Administration)     | 1,526  | 97.9      | 9,593  | 92.5      | 293,141   | 93.1               |  |  |
| Retail Trade                                      | 1,499  | 89.8      | 11,741 | 38.6      | 327,483   | 42.3               |  |  |
| Health Care and Social Assistance                 | 1,146  | 93.0      | 15,602 | 47.4      | 644,888   | 41.1               |  |  |
| Accommodation and Food Services                   | 1,146  | 93.7      | 18,899 | 65.6      | 322,944   | 64.4               |  |  |
| Administrative, Support, and Waste Management     | 699    | 94.8      | 4,359  | 63.3      | 132,884   | 61.5               |  |  |
| Real Estate and Rental and Leasing                | 675    | 94.4      | 2,079  | 74.6      | 68,737    | 73.1               |  |  |
| Finance and Insurance                             | 418    | 86.4      | 3,249  | 60.1      | 176,754   | 48.4               |  |  |
| Wholesale Trade                                   | 399    | 83.3      | 3,331  | 61.2      | 194,110   | 67.1               |  |  |
| Transportation and Warehousing                    | 309    | 89.6      | 1,499  | 35.2      | 55,487    | 29.1               |  |  |
| Manufacturing                                     | 291    | 90.1      | 4,798  | 41.3      | 196,467   | 34.3               |  |  |
| Arts, Entertainment, and Recreation               | 224    | 95.7      | 2,331  | 68.7      | 51,415    | 63.8               |  |  |
| Agriculture, Forestry, Fishing and Hunting        | 164    | 98.8      | 1,235  | 97.2      | 53,485    | 98.3               |  |  |
| Educational Services                              | 159    | 97.5      | 1,942  | 92.8      | 49,766    | 88.3               |  |  |
| Information                                       | 124    | 72.9      | 696    | 19.3      | 35,804    | 16.2               |  |  |
| Management of Companies and Enterprises           | 28     | 60.9      | 553    | 49.9      | 34,281    | 52.5               |  |  |
| Utilities                                         | 16     | 64.0      | 573    | 52.2      | 43,801    | 46.5               |  |  |
| Industries not classified                         | 15     | 100.0     | 21     | 100.0     | 401       | 100.0              |  |  |
| Mining, Quarrying, and Oil and Gas Extraction     | 11     | 78.6      | 102    | 73.9      | 4,133     | 63.3               |  |  |
| Total                                             | 12,048 | 94.0      | 99,724 | 56.7      | 3,592,752 | 53.7               |  |  |