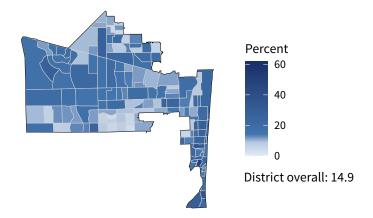

**12,048** small businesses with employees **94.0** percent of district employers

99,724 employees of small businesses 56.7 percent of district employees

#### Share of workers self-employed by census tract

Source: American Community Survey, 2019 5-Year Estimates (Census)

| Small business employment and payroll by industry |        |           |        |           |           |                    |  |  |
|---------------------------------------------------|--------|-----------|--------|-----------|-----------|--------------------|--|--|
|                                                   | Emplo  | Employers |        | Employees |           | Payroll (\$1,000s) |  |  |
| Industry                                          | Small  | %         | Small  | %         | Small     | %                  |  |  |
| Professional, Scientific, and Technical Services  | 1,673  | 95.2      | 7,989  | 54.6      | 549,920   | 66.1               |  |  |
| Construction                                      | 1,580  | 99.3      | 9,132  | 94.7      | 356,851   | 90.4               |  |  |
| Other Services (except Public Administration)     | 1,526  | 97.9      | 9,593  | 92.5      | 293,141   | 93.1               |  |  |
| Retail Trade                                      | 1,499  | 89.8      | 11,741 | 38.6      | 327,483   | 42.3               |  |  |
| Health Care and Social Assistance                 | 1,146  | 93.0      | 15,602 | 47.4      | 644,888   | 41.1               |  |  |
| Accommodation and Food Services                   | 1,146  | 93.7      | 18,899 | 65.6      | 322,944   | 64.4               |  |  |
| Administrative, Support, and Waste Management     | 699    | 94.8      | 4,359  | 63.3      | 132,884   | 61.5               |  |  |
| Real Estate and Rental and Leasing                | 675    | 94.4      | 2,079  | 74.6      | 68,737    | 73.1               |  |  |
| Finance and Insurance                             | 418    | 86.4      | 3,249  | 60.1      | 176,754   | 48.4               |  |  |
| Wholesale Trade                                   | 399    | 83.3      | 3,331  | 61.2      | 194,110   | 67.1               |  |  |
| Transportation and Warehousing                    | 309    | 89.6      | 1,499  | 35.2      | 55,487    | 29.1               |  |  |
| Manufacturing                                     | 291    | 90.1      | 4,798  | 41.3      | 196,467   | 34.3               |  |  |
| Arts, Entertainment, and Recreation               | 224    | 95.7      | 2,331  | 68.7      | 51,415    | 63.8               |  |  |
| Agriculture, Forestry, Fishing and Hunting        | 164    | 98.8      | 1,235  | 97.2      | 53,485    | 98.3               |  |  |
| Educational Services                              | 159    | 97.5      | 1,942  | 92.8      | 49,766    | 88.3               |  |  |
| Information                                       | 124    | 72.9      | 696    | 19.3      | 35,804    | 16.2               |  |  |
| Management of Companies and Enterprises           | 28     | 60.9      | 553    | 49.9      | 34,281    | 52.5               |  |  |
| Utilities                                         | 16     | 64.0      | 573    | 52.2      | 43,801    | 46.5               |  |  |
| Industries not classified                         | 15     | 100.0     | 21     | 100.0     | 401       | 100.0              |  |  |
| Mining, Quarrying, and Oil and Gas Extraction     | 11     | 78.6      | 102    | 73.9      | 4,133     | 63.3               |  |  |
| Total                                             | 12,048 | 94.0      | 99,724 | 56.7      | 3,592,752 | 53.7               |  |  |