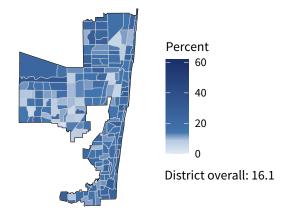

13,400 small businesses with employees
93.6 percent of district employers

**105,344** employees of small businesses **47.5** percent of district employees

#### Share of workers self-employed by census tract

Source: American Community Survey, 2019 5-Year Estimates (Census)

| Small business employment and payroll by industry |           |       |           |       |                   |       |  |  |
|---------------------------------------------------|-----------|-------|-----------|-------|-------------------|-------|--|--|
|                                                   | Employers |       | Employees |       | Payroll (\$1,000s |       |  |  |
| Industry                                          | Small     | %     | Small     | %     | Small             | %     |  |  |
| Construction                                      | 2,038     | 98.8  | 13,385    | 89.1  | 561,671           | 85.3  |  |  |
| Professional, Scientific, and Technical Services  | 1,780     | 95.9  | 9,759     | 56.0  | 640,973           | 52.1  |  |  |
| Retail Trade                                      | 1,515     | 85.4  | 11,478    | 30.1  | 399,023           | 38.2  |  |  |
| Other Services (except Public Administration)     | 1,502     | 97.9  | 9,184     | 81.2  | 224,330           | 78.2  |  |  |
| Health Care and Social Assistance                 | 1,272     | 93.3  | 12,937    | 37.1  | 630,849           | 33.1  |  |  |
| Real Estate and Rental and Leasing                | 1,192     | 95.9  | 3,900     | 70.7  | 162,323           | 71.8  |  |  |
| Accommodation and Food Services                   | 1,089     | 92.9  | 21,833    | 57.9  | 435,328           | 59.0  |  |  |
| Administrative, Support, and Waste Management     | 916       | 93.3  | 5,624     | 37.3  | 189,307           | 36.3  |  |  |
| Finance and Insurance                             | 460       | 85.2  | 3,222     | 25.5  | 170,766           | 22.8  |  |  |
| Wholesale Trade                                   | 423       | 80.1  | 3,071     | 50.4  | 162,727           | 50.7  |  |  |
| Transportation and Warehousing                    | 325       | 87.6  | 1,834     | 36.2  | 77,254            | 30.7  |  |  |
| Manufacturing                                     | 285       | 91.3  | 2,865     | 40.2  | 138,177           | 30.2  |  |  |
| Arts, Entertainment, and Recreation               | 251       | 97.7  | 2,447     | 74.9  | 46,435            | 77.9  |  |  |
| Educational Services                              | 160       | 94.1  | 2,096     | 35.0  | 70,357            | 53.6  |  |  |
| Information                                       | 99        | 75.0  | 550       | 20.0  | 19,399            | 14.3  |  |  |
| Agriculture, Forestry, Fishing and Hunting        | 51        | 100.0 | 258       | 100.0 | 7,744             | 100.0 |  |  |
| Industries not classified                         | 27        | 100.0 | 31        | 100.0 | 1,420             | 100.0 |  |  |
| Utilities                                         | 25        | 83.3  | 639       | 29.0  | 32,073            | 18.5  |  |  |
| Management of Companies and Enterprises           | 22        | 44.9  | 143       | 10.3  | 12,253            | 13.7  |  |  |
| Mining, Quarrying, and Oil and Gas Extraction     | 14        | 100.0 | 88        | 100.0 | 5,825             | 100.0 |  |  |
| Total                                             | 13,400    | 93.6  | 105,344   | 47.5  | 3,988,234         | 44.3  |  |  |