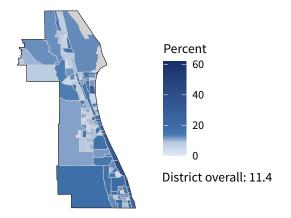

#### Share of workers self-employed by census tract

Source: American Community Survey, 2019 5-Year Estimates (Census)

| Small business employment and payroll by industry |        |           |        |           |           |                    |  |  |
|---------------------------------------------------|--------|-----------|--------|-----------|-----------|--------------------|--|--|
|                                                   | Emplo  | Employers |        | Employees |           | Payroll (\$1,000s) |  |  |
| Industry                                          | Small  | %         | Small  | %         | Small     | %                  |  |  |
| Professional, Scientific, and Technical Services  | 1,673  | 95.2      | 7,989  | 54.6      | 549,920   | 66.1               |  |  |
| Construction                                      | 1,580  | 99.3      | 9,132  | 94.7      | 356,851   | 90.4               |  |  |
| Other Services (except Public Administration)     | 1,526  | 97.9      | 9,593  | 92.5      | 293,141   | 93.1               |  |  |
| Retail Trade                                      | 1,499  | 89.8      | 11,741 | 38.6      | 327,483   | 42.3               |  |  |
| Health Care and Social Assistance                 | 1,146  | 93.0      | 15,602 | 47.4      | 644,888   | 41.1               |  |  |
| Accommodation and Food Services                   | 1,146  | 93.7      | 18,899 | 65.6      | 322,944   | 64.4               |  |  |
| Administrative, Support, and Waste Management     | 699    | 94.8      | 4,359  | 63.3      | 132,884   | 61.5               |  |  |
| Real Estate and Rental and Leasing                | 675    | 94.4      | 2,079  | 74.6      | 68,737    | 73.1               |  |  |
| Finance and Insurance                             | 418    | 86.4      | 3,249  | 60.1      | 176,754   | 48.4               |  |  |
| Wholesale Trade                                   | 399    | 83.3      | 3,331  | 61.2      | 194,110   | 67.1               |  |  |
| Transportation and Warehousing                    | 309    | 89.6      | 1,499  | 35.2      | 55,487    | 29.1               |  |  |
| Manufacturing                                     | 291    | 90.1      | 4,798  | 41.3      | 196,467   | 34.3               |  |  |
| Arts, Entertainment, and Recreation               | 224    | 95.7      | 2,331  | 68.7      | 51,415    | 63.8               |  |  |
| Agriculture, Forestry, Fishing and Hunting        | 164    | 98.8      | 1,235  | 97.2      | 53,485    | 98.3               |  |  |
| Educational Services                              | 159    | 97.5      | 1,942  | 92.8      | 49,766    | 88.3               |  |  |
| Information                                       | 124    | 72.9      | 696    | 19.3      | 35,804    | 16.2               |  |  |
| Management of Companies and Enterprises           | 28     | 60.9      | 553    | 49.9      | 34,281    | 52.5               |  |  |
| Utilities                                         | 16     | 64.0      | 573    | 52.2      | 43,801    | 46.5               |  |  |
| Industries not classified                         | 15     | 100.0     | 21     | 100.0     | 401       | 100.0              |  |  |
| Mining, Quarrying, and Oil and Gas Extraction     | 11     | 78.6      | 102    | 73.9      | 4,133     | 63.3               |  |  |
| Total                                             | 12,048 | 94.0      | 99,724 | 56.7      | 3,592,752 | 53.7               |  |  |