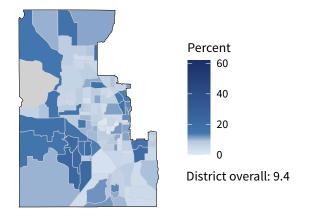

13,400 small businesses with employees
93.6 percent of district employers

**105,344** employees of small businesses **47.5** percent of district employees

#### Share of workers self-employed by census tract

Source: American Community Survey, 2019 5-Year Estimates (Census)

| Small business employment and payroll by industry |           |       |           |       |                   |       |  |  |
|---------------------------------------------------|-----------|-------|-----------|-------|-------------------|-------|--|--|
|                                                   | Employers |       | Employees |       | Payroll (\$1,000s |       |  |  |
| Industry                                          | Small     | %     | Small     | %     | Small             | %     |  |  |
| Construction                                      | 2,038     | 98.8  | 13,385    | 89.1  | 561,671           | 85.3  |  |  |
| Professional, Scientific, and Technical Services  | 1,780     | 95.9  | 9,759     | 56.0  | 640,973           | 52.1  |  |  |
| Retail Trade                                      | 1,515     | 85.4  | 11,478    | 30.1  | 399,023           | 38.2  |  |  |
| Other Services (except Public Administration)     | 1,502     | 97.9  | 9,184     | 81.2  | 224,330           | 78.2  |  |  |
| Health Care and Social Assistance                 | 1,272     | 93.3  | 12,937    | 37.1  | 630,849           | 33.1  |  |  |
| Real Estate and Rental and Leasing                | 1,192     | 95.9  | 3,900     | 70.7  | 162,323           | 71.8  |  |  |
| Accommodation and Food Services                   | 1,089     | 92.9  | 21,833    | 57.9  | 435,328           | 59.0  |  |  |
| Administrative, Support, and Waste Management     | 916       | 93.3  | 5,624     | 37.3  | 189,307           | 36.3  |  |  |
| Finance and Insurance                             | 460       | 85.2  | 3,222     | 25.5  | 170,766           | 22.8  |  |  |
| Wholesale Trade                                   | 423       | 80.1  | 3,071     | 50.4  | 162,727           | 50.7  |  |  |
| Transportation and Warehousing                    | 325       | 87.6  | 1,834     | 36.2  | 77,254            | 30.7  |  |  |
| Manufacturing                                     | 285       | 91.3  | 2,865     | 40.2  | 138,177           | 30.2  |  |  |
| Arts, Entertainment, and Recreation               | 251       | 97.7  | 2,447     | 74.9  | 46,435            | 77.9  |  |  |
| Educational Services                              | 160       | 94.1  | 2,096     | 35.0  | 70,357            | 53.6  |  |  |
| Information                                       | 99        | 75.0  | 550       | 20.0  | 19,399            | 14.3  |  |  |
| Agriculture, Forestry, Fishing and Hunting        | 51        | 100.0 | 258       | 100.0 | 7,744             | 100.0 |  |  |
| Industries not classified                         | 27        | 100.0 | 31        | 100.0 | 1,420             | 100.0 |  |  |
| Utilities                                         | 25        | 83.3  | 639       | 29.0  | 32,073            | 18.5  |  |  |
| Management of Companies and Enterprises           | 22        | 44.9  | 143       | 10.3  | 12,253            | 13.7  |  |  |
| Mining, Quarrying, and Oil and Gas Extraction     | 14        | 100.0 | 88        | 100.0 | 5,825             | 100.0 |  |  |
| Total                                             | 13,400    | 93.6  | 105,344   | 47.5  | 3,988,234         | 44.3  |  |  |