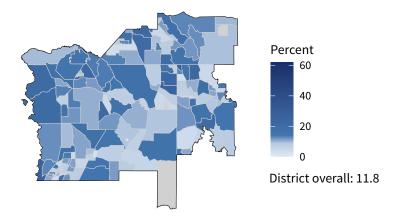

**12,048** small businesses with employees **94.0** percent of district employers

99,724 employees of small businesses 56.7 percent of district employees

#### Share of workers self-employed by census tract

Source: American Community Survey, 2019 5-Year Estimates (Census)

| Small business employment and payroll by industry |        |           |        |           |           |                    |  |  |
|---------------------------------------------------|--------|-----------|--------|-----------|-----------|--------------------|--|--|
|                                                   | Emplo  | Employers |        | Employees |           | Payroll (\$1,000s) |  |  |
| Industry                                          | Small  | %         | Small  | %         | Small     | %                  |  |  |
| Professional, Scientific, and Technical Services  | 1,673  | 95.2      | 7,989  | 54.6      | 549,920   | 66.1               |  |  |
| Construction                                      | 1,580  | 99.3      | 9,132  | 94.7      | 356,851   | 90.4               |  |  |
| Other Services (except Public Administration)     | 1,526  | 97.9      | 9,593  | 92.5      | 293,141   | 93.1               |  |  |
| Retail Trade                                      | 1,499  | 89.8      | 11,741 | 38.6      | 327,483   | 42.3               |  |  |
| Health Care and Social Assistance                 | 1,146  | 93.0      | 15,602 | 47.4      | 644,888   | 41.1               |  |  |
| Accommodation and Food Services                   | 1,146  | 93.7      | 18,899 | 65.6      | 322,944   | 64.4               |  |  |
| Administrative, Support, and Waste Management     | 699    | 94.8      | 4,359  | 63.3      | 132,884   | 61.5               |  |  |
| Real Estate and Rental and Leasing                | 675    | 94.4      | 2,079  | 74.6      | 68,737    | 73.1               |  |  |
| Finance and Insurance                             | 418    | 86.4      | 3,249  | 60.1      | 176,754   | 48.4               |  |  |
| Wholesale Trade                                   | 399    | 83.3      | 3,331  | 61.2      | 194,110   | 67.1               |  |  |
| Transportation and Warehousing                    | 309    | 89.6      | 1,499  | 35.2      | 55,487    | 29.1               |  |  |
| Manufacturing                                     | 291    | 90.1      | 4,798  | 41.3      | 196,467   | 34.3               |  |  |
| Arts, Entertainment, and Recreation               | 224    | 95.7      | 2,331  | 68.7      | 51,415    | 63.8               |  |  |
| Agriculture, Forestry, Fishing and Hunting        | 164    | 98.8      | 1,235  | 97.2      | 53,485    | 98.3               |  |  |
| Educational Services                              | 159    | 97.5      | 1,942  | 92.8      | 49,766    | 88.3               |  |  |
| Information                                       | 124    | 72.9      | 696    | 19.3      | 35,804    | 16.2               |  |  |
| Management of Companies and Enterprises           | 28     | 60.9      | 553    | 49.9      | 34,281    | 52.5               |  |  |
| Utilities                                         | 16     | 64.0      | 573    | 52.2      | 43,801    | 46.5               |  |  |
| Industries not classified                         | 15     | 100.0     | 21     | 100.0     | 401       | 100.0              |  |  |
| Mining, Quarrying, and Oil and Gas Extraction     | 11     | 78.6      | 102    | 73.9      | 4,133     | 63.3               |  |  |
| Total                                             | 12,048 | 94.0      | 99,724 | 56.7      | 3,592,752 | 53.7               |  |  |