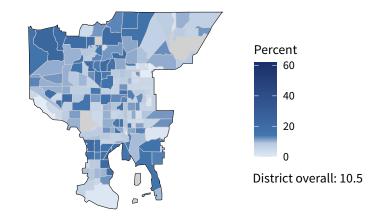

**13,148** small businesses with employees **93.8 percent** of district employers

**111,544** employees of small businesses **49.0 percent** of district employees

#### Share of workers self-employed by census tract

Source: American Community Survey, 2019 5-Year Estimates (Census)

| Small business employment and payroll by industry |           |       |           |       |             |         |  |  |
|---------------------------------------------------|-----------|-------|-----------|-------|-------------|---------|--|--|
|                                                   | Employers |       | Employees |       | Payroll (\$ | 1,000s) |  |  |
| Industry                                          | Small     | %     | Small     | %     | Small       | %       |  |  |
| Professional, Scientific, and Technical Services  | 1,778     | 97.5  | 8,818     | 72.0  | 488,927     | 73.9    |  |  |
| Construction                                      | 1,741     | 99.5  | 12,367    | 97.1  | 505,676     | 96.2    |  |  |
| Health Care and Social Assistance                 | 1,687     | 93.4  | 20,358    | 38.0  | 895,206     | 31.6    |  |  |
| Other Services (except Public Administration)     | 1,561     | 98.0  | 9,099     | 82.7  | 235,384     | 72.3    |  |  |
| Retail Trade                                      | 1,497     | 87.6  | 10,182    | 26.0  | 337,442     | 32.3    |  |  |
| Accommodation and Food Services                   | 1,011     | 91.2  | 17,108    | 58.9  | 275,327     | 57.7    |  |  |
| Administrative, Support, and Waste Management     | 893       | 93.9  | 5,841     | 42.8  | 173,138     | 41.5    |  |  |
| Real Estate and Rental and Leasing                | 724       | 92.9  | 2,673     | 66.0  | 95,553      | 70.3    |  |  |
| Finance and Insurance                             | 451       | 84.9  | 2,873     | 38.3  | 142,536     | 33.6    |  |  |
| Wholesale Trade                                   | 425       | 81.6  | 3,966     | 54.2  | 227,357     | 51.7    |  |  |
| Manufacturing                                     | 364       | 89.9  | 5,582     | 43.3  | 218,957     | 31.1    |  |  |
| Transportation and Warehousing                    | 343       | 87.9  | 2,773     | 34.8  | 136,762     | 40.7    |  |  |
| Arts, Entertainment, and Recreation               | 220       | 96.1  | 2,569     | 69.6  | 40,479      | 66.7    |  |  |
| Educational Services                              | 217       | 97.3  | 3,592     | 91.5  | 97,904      | 91.6    |  |  |
| Information                                       | 144       | 83.2  | 1,526     | 33.9  | 86,278      | 34.4    |  |  |
| Agriculture, Forestry, Fishing and Hunting        | 87        | 96.7  | 613       | 96.1  | 22,232      | 87.6    |  |  |
| Management of Companies and Enterprises           | 34        | 56.7  | 692       | 28.5  | 41,709      | 28.9    |  |  |
| Industries not classified                         | 13        | 100.0 | 12        | 100.0 | 336         | 100.0   |  |  |
| Utilities                                         | 8         | 61.5  | 721       | 62.2  | 56,963      | 56.0    |  |  |
| Mining, Quarrying, and Oil and Gas Extraction     | 6         | 85.7  | 179       | 87.7  | 13,080      | 87.7    |  |  |
| Total                                             | 13,148    | 93.8  | 111,544   | 49.0  | 4,091,246   | 45.3    |  |  |