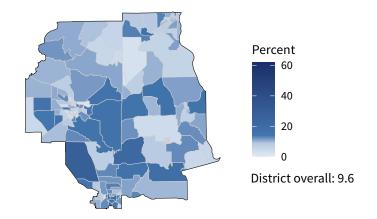

**13,148** small businesses with employees **93.8 percent** of district employers

**111,544** employees of small businesses **49.0 percent** of district employees

#### Share of workers self-employed by census tract

Source: American Community Survey, 2019 5-Year Estimates (Census)

| Small business employment and payroll by industry |           |       |           |       |             |         |  |  |
|---------------------------------------------------|-----------|-------|-----------|-------|-------------|---------|--|--|
|                                                   | Employers |       | Employees |       | Payroll (\$ | 1,000s) |  |  |
| Industry                                          | Small     | %     | Small     | %     | Small       | %       |  |  |
| Professional, Scientific, and Technical Services  | 1,778     | 97.5  | 8,818     | 72.0  | 488,927     | 73.9    |  |  |
| Construction                                      | 1,741     | 99.5  | 12,367    | 97.1  | 505,676     | 96.2    |  |  |
| Health Care and Social Assistance                 | 1,687     | 93.4  | 20,358    | 38.0  | 895,206     | 31.6    |  |  |
| Other Services (except Public Administration)     | 1,561     | 98.0  | 9,099     | 82.7  | 235,384     | 72.3    |  |  |
| Retail Trade                                      | 1,497     | 87.6  | 10,182    | 26.0  | 337,442     | 32.3    |  |  |
| Accommodation and Food Services                   | 1,011     | 91.2  | 17,108    | 58.9  | 275,327     | 57.7    |  |  |
| Administrative, Support, and Waste Management     | 893       | 93.9  | 5,841     | 42.8  | 173,138     | 41.5    |  |  |
| Real Estate and Rental and Leasing                | 724       | 92.9  | 2,673     | 66.0  | 95,553      | 70.3    |  |  |
| Finance and Insurance                             | 451       | 84.9  | 2,873     | 38.3  | 142,536     | 33.6    |  |  |
| Wholesale Trade                                   | 425       | 81.6  | 3,966     | 54.2  | 227,357     | 51.7    |  |  |
| Manufacturing                                     | 364       | 89.9  | 5,582     | 43.3  | 218,957     | 31.1    |  |  |
| Transportation and Warehousing                    | 343       | 87.9  | 2,773     | 34.8  | 136,762     | 40.7    |  |  |
| Arts, Entertainment, and Recreation               | 220       | 96.1  | 2,569     | 69.6  | 40,479      | 66.7    |  |  |
| Educational Services                              | 217       | 97.3  | 3,592     | 91.5  | 97,904      | 91.6    |  |  |
| Information                                       | 144       | 83.2  | 1,526     | 33.9  | 86,278      | 34.4    |  |  |
| Agriculture, Forestry, Fishing and Hunting        | 87        | 96.7  | 613       | 96.1  | 22,232      | 87.6    |  |  |
| Management of Companies and Enterprises           | 34        | 56.7  | 692       | 28.5  | 41,709      | 28.9    |  |  |
| Industries not classified                         | 13        | 100.0 | 12        | 100.0 | 336         | 100.0   |  |  |
| Utilities                                         | 8         | 61.5  | 721       | 62.2  | 56,963      | 56.0    |  |  |
| Mining, Quarrying, and Oil and Gas Extraction     | 6         | 85.7  | 179       | 87.7  | 13,080      | 87.7    |  |  |
| Total                                             | 13,148    | 93.8  | 111,544   | 49.0  | 4,091,246   | 45.3    |  |  |