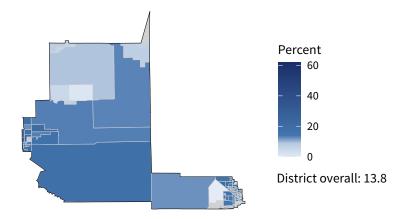

19,494 small businesses with employees
93.5 percent of district employers

**159,418** employees of small businesses **41.7** percent of district employees

#### Share of workers self-employed by census tract

Source: American Community Survey, 2019 5-Year Estimates (Census)

| Small business employment and payroll by industry |           |       |           |       |             |         |  |  |
|---------------------------------------------------|-----------|-------|-----------|-------|-------------|---------|--|--|
|                                                   | Employers |       | Employees |       | Payroll (\$ | 1,000s) |  |  |
| Industry                                          | Small     | %     | Small     | %     | Small       | %       |  |  |
| Professional, Scientific, and Technical Services  | 3,189     | 96.2  | 15,278    | 59.8  | 928,468     | 56.2    |  |  |
| Construction                                      | 2,486     | 98.2  | 18,059    | 79.8  | 868,432     | 72.4    |  |  |
| Health Care and Social Assistance                 | 2,080     | 94.7  | 20,883    | 39.5  | 986,923     | 34.6    |  |  |
| Other Services (except Public Administration)     | 1,891     | 96.9  | 12,285    | 77.2  | 339,062     | 54.4    |  |  |
| Retail Trade                                      | 1,811     | 85.5  | 12,729    | 26.9  | 441,159     | 33.0    |  |  |
| Accommodation and Food Services                   | 1,632     | 93.5  | 29,926    | 56.9  | 523,321     | 52.5    |  |  |
| Administrative, Support, and Waste Management     | 1,386     | 92.3  | 11,353    | 37.8  | 453,469     | 39.1    |  |  |
| Real Estate and Rental and Leasing                | 1,308     | 94.2  | 4,702     | 62.1  | 228,174     | 62.5    |  |  |
| Finance and Insurance                             | 843       | 84.2  | 4,404     | 12.3  | 346,711     | 11.3    |  |  |
| Wholesale Trade                                   | 789       | 82.5  | 6,956     | 38.8  | 470,955     | 43.5    |  |  |
| Transportation and Warehousing                    | 698       | 84.2  | 4,546     | 18.5  | 196,342     | 20.5    |  |  |
| Arts, Entertainment, and Recreation               | 378       | 96.7  | 4,651     | 68.7  | 136,921     | 75.9    |  |  |
| Manufacturing                                     | 362       | 87.9  | 5,766     | 35.1  | 268,634     | 25.9    |  |  |
| Educational Services                              | 338       | 93.9  | 4,822     | 66.4  | 152,226     | 61.5    |  |  |
| Information                                       | 219       | 81.7  | 1,362     | 23.0  | 88,029      | 21.5    |  |  |
| Management of Companies and Enterprises           | 53        | 40.2  | 1,301     | 10.4  | 118,206     | 11.0    |  |  |
| Agriculture, Forestry, Fishing and Hunting        | 48        | 98.0  | 258       | 63.5  | 11,926      | 39.8    |  |  |
| Industries not classified                         | 33        | 100.0 | 41        | 100.0 | 958         | 100.0   |  |  |
| Utilities                                         | 15        | 88.2  | 77        | 33.6  | 6,608       | 25.7    |  |  |
| Mining, Quarrying, and Oil and Gas Extraction     | 4         | 80.0  | 19        | 95.0  | 450         | 93.2    |  |  |
| Total                                             | 19,494    | 93.5  | 159,418   | 41.7  | 6,566,974   | 35.9    |  |  |