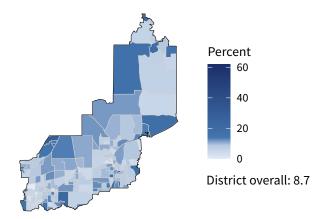

#### Share of workers self-employed by census tract

Source: American Community Survey, 2019 5-Year Estimates (Census)

| Small business employment and payroll by industry |           |       |           |       |                   |       |  |  |
|---------------------------------------------------|-----------|-------|-----------|-------|-------------------|-------|--|--|
|                                                   | Employers |       | Employees |       | Payroll (\$1,000s |       |  |  |
| Industry                                          | Small     | %     | Small     | %     | Small             | %     |  |  |
| Construction                                      | 2,038     | 98.8  | 13,385    | 89.1  | 561,671           | 85.3  |  |  |
| Professional, Scientific, and Technical Services  | 1,780     | 95.9  | 9,759     | 56.0  | 640,973           | 52.1  |  |  |
| Retail Trade                                      | 1,515     | 85.4  | 11,478    | 30.1  | 399,023           | 38.2  |  |  |
| Other Services (except Public Administration)     | 1,502     | 97.9  | 9,184     | 81.2  | 224,330           | 78.2  |  |  |
| Health Care and Social Assistance                 | 1,272     | 93.3  | 12,937    | 37.1  | 630,849           | 33.1  |  |  |
| Real Estate and Rental and Leasing                | 1,192     | 95.9  | 3,900     | 70.7  | 162,323           | 71.8  |  |  |
| Accommodation and Food Services                   | 1,089     | 92.9  | 21,833    | 57.9  | 435,328           | 59.0  |  |  |
| Administrative, Support, and Waste Management     | 916       | 93.3  | 5,624     | 37.3  | 189,307           | 36.3  |  |  |
| Finance and Insurance                             | 460       | 85.2  | 3,222     | 25.5  | 170,766           | 22.8  |  |  |
| Wholesale Trade                                   | 423       | 80.1  | 3,071     | 50.4  | 162,727           | 50.7  |  |  |
| Transportation and Warehousing                    | 325       | 87.6  | 1,834     | 36.2  | 77,254            | 30.7  |  |  |
| Manufacturing                                     | 285       | 91.3  | 2,865     | 40.2  | 138,177           | 30.2  |  |  |
| Arts, Entertainment, and Recreation               | 251       | 97.7  | 2,447     | 74.9  | 46,435            | 77.9  |  |  |
| Educational Services                              | 160       | 94.1  | 2,096     | 35.0  | 70,357            | 53.6  |  |  |
| Information                                       | 99        | 75.0  | 550       | 20.0  | 19,399            | 14.3  |  |  |
| Agriculture, Forestry, Fishing and Hunting        | 51        | 100.0 | 258       | 100.0 | 7,744             | 100.0 |  |  |
| Industries not classified                         | 27        | 100.0 | 31        | 100.0 | 1,420             | 100.0 |  |  |
| Utilities                                         | 25        | 83.3  | 639       | 29.0  | 32,073            | 18.5  |  |  |
| Management of Companies and Enterprises           | 22        | 44.9  | 143       | 10.3  | 12,253            | 13.7  |  |  |
| Mining, Quarrying, and Oil and Gas Extraction     | 14        | 100.0 | 88        | 100.0 | 5,825             | 100.0 |  |  |
| Total                                             | 13,400    | 93.6  | 105,344   | 47.5  | 3,988,234         | 44.3  |  |  |