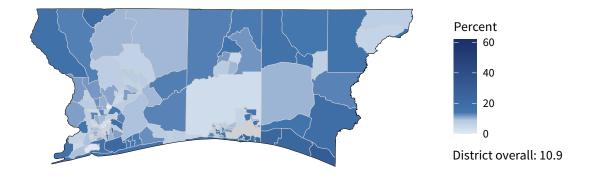

13,400 small businesses with employees
93.6 percent of district employers

**105,344** employees of small businesses **47.5** percent of district employees

#### Share of workers self-employed by census tract

Source: American Community Survey, 2019 5-Year Estimates (Census)

| Small business employment and payroll by industry |           |       |           |       |                   |       |  |  |
|---------------------------------------------------|-----------|-------|-----------|-------|-------------------|-------|--|--|
|                                                   | Employers |       | Employees |       | Payroll (\$1,000s |       |  |  |
| Industry                                          | Small     | %     | Small     | %     | Small             | %     |  |  |
| Construction                                      | 2,038     | 98.8  | 13,385    | 89.1  | 561,671           | 85.3  |  |  |
| Professional, Scientific, and Technical Services  | 1,780     | 95.9  | 9,759     | 56.0  | 640,973           | 52.1  |  |  |
| Retail Trade                                      | 1,515     | 85.4  | 11,478    | 30.1  | 399,023           | 38.2  |  |  |
| Other Services (except Public Administration)     | 1,502     | 97.9  | 9,184     | 81.2  | 224,330           | 78.2  |  |  |
| Health Care and Social Assistance                 | 1,272     | 93.3  | 12,937    | 37.1  | 630,849           | 33.1  |  |  |
| Real Estate and Rental and Leasing                | 1,192     | 95.9  | 3,900     | 70.7  | 162,323           | 71.8  |  |  |
| Accommodation and Food Services                   | 1,089     | 92.9  | 21,833    | 57.9  | 435,328           | 59.0  |  |  |
| Administrative, Support, and Waste Management     | 916       | 93.3  | 5,624     | 37.3  | 189,307           | 36.3  |  |  |
| Finance and Insurance                             | 460       | 85.2  | 3,222     | 25.5  | 170,766           | 22.8  |  |  |
| Wholesale Trade                                   | 423       | 80.1  | 3,071     | 50.4  | 162,727           | 50.7  |  |  |
| Transportation and Warehousing                    | 325       | 87.6  | 1,834     | 36.2  | 77,254            | 30.7  |  |  |
| Manufacturing                                     | 285       | 91.3  | 2,865     | 40.2  | 138,177           | 30.2  |  |  |
| Arts, Entertainment, and Recreation               | 251       | 97.7  | 2,447     | 74.9  | 46,435            | 77.9  |  |  |
| Educational Services                              | 160       | 94.1  | 2,096     | 35.0  | 70,357            | 53.6  |  |  |
| Information                                       | 99        | 75.0  | 550       | 20.0  | 19,399            | 14.3  |  |  |
| Agriculture, Forestry, Fishing and Hunting        | 51        | 100.0 | 258       | 100.0 | 7,744             | 100.0 |  |  |
| Industries not classified                         | 27        | 100.0 | 31        | 100.0 | 1,420             | 100.0 |  |  |
| Utilities                                         | 25        | 83.3  | 639       | 29.0  | 32,073            | 18.5  |  |  |
| Management of Companies and Enterprises           | 22        | 44.9  | 143       | 10.3  | 12,253            | 13.7  |  |  |
| Mining, Quarrying, and Oil and Gas Extraction     | 14        | 100.0 | 88        | 100.0 | 5,825             | 100.0 |  |  |
| Total                                             | 13,400    | 93.6  | 105,344   | 47.5  | 3,988,234         | 44.3  |  |  |