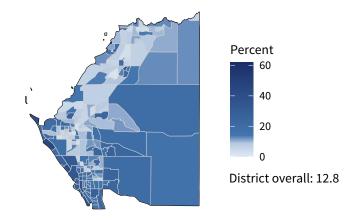

#### Share of workers self-employed by census tract

Source: American Community Survey, 2019 5-Year Estimates (Census)

| Small business employment and payroll by industry |        |           |        |           |           |                    |  |  |
|---------------------------------------------------|--------|-----------|--------|-----------|-----------|--------------------|--|--|
|                                                   | Emplo  | Employers |        | Employees |           | Payroll (\$1,000s) |  |  |
| Industry                                          | Small  | %         | Small  | %         | Small     | %                  |  |  |
| Professional, Scientific, and Technical Services  | 1,673  | 95.2      | 7,989  | 54.6      | 549,920   | 66.1               |  |  |
| Construction                                      | 1,580  | 99.3      | 9,132  | 94.7      | 356,851   | 90.4               |  |  |
| Other Services (except Public Administration)     | 1,526  | 97.9      | 9,593  | 92.5      | 293,141   | 93.1               |  |  |
| Retail Trade                                      | 1,499  | 89.8      | 11,741 | 38.6      | 327,483   | 42.3               |  |  |
| Health Care and Social Assistance                 | 1,146  | 93.0      | 15,602 | 47.4      | 644,888   | 41.1               |  |  |
| Accommodation and Food Services                   | 1,146  | 93.7      | 18,899 | 65.6      | 322,944   | 64.4               |  |  |
| Administrative, Support, and Waste Management     | 699    | 94.8      | 4,359  | 63.3      | 132,884   | 61.5               |  |  |
| Real Estate and Rental and Leasing                | 675    | 94.4      | 2,079  | 74.6      | 68,737    | 73.1               |  |  |
| Finance and Insurance                             | 418    | 86.4      | 3,249  | 60.1      | 176,754   | 48.4               |  |  |
| Wholesale Trade                                   | 399    | 83.3      | 3,331  | 61.2      | 194,110   | 67.1               |  |  |
| Transportation and Warehousing                    | 309    | 89.6      | 1,499  | 35.2      | 55,487    | 29.1               |  |  |
| Manufacturing                                     | 291    | 90.1      | 4,798  | 41.3      | 196,467   | 34.3               |  |  |
| Arts, Entertainment, and Recreation               | 224    | 95.7      | 2,331  | 68.7      | 51,415    | 63.8               |  |  |
| Agriculture, Forestry, Fishing and Hunting        | 164    | 98.8      | 1,235  | 97.2      | 53,485    | 98.3               |  |  |
| Educational Services                              | 159    | 97.5      | 1,942  | 92.8      | 49,766    | 88.3               |  |  |
| Information                                       | 124    | 72.9      | 696    | 19.3      | 35,804    | 16.2               |  |  |
| Management of Companies and Enterprises           | 28     | 60.9      | 553    | 49.9      | 34,281    | 52.5               |  |  |
| Utilities                                         | 16     | 64.0      | 573    | 52.2      | 43,801    | 46.5               |  |  |
| Industries not classified                         | 15     | 100.0     | 21     | 100.0     | 401       | 100.0              |  |  |
| Mining, Quarrying, and Oil and Gas Extraction     | 11     | 78.6      | 102    | 73.9      | 4,133     | 63.3               |  |  |
| Total                                             | 12,048 | 94.0      | 99,724 | 56.7      | 3,592,752 | 53.7               |  |  |