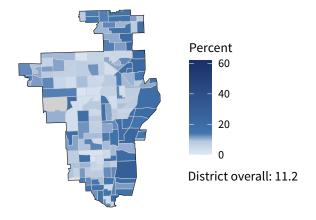

**13,148** small businesses with employees **93.8 percent** of district employers

**111,544** employees of small businesses **49.0 percent** of district employees

#### Share of workers self-employed by census tract

Source: American Community Survey, 2019 5-Year Estimates (Census)

| Small business employment and payroll by industry |           |       |           |       |             |         |  |  |
|---------------------------------------------------|-----------|-------|-----------|-------|-------------|---------|--|--|
|                                                   | Employers |       | Employees |       | Payroll (\$ | 1,000s) |  |  |
| Industry                                          | Small     | %     | Small     | %     | Small       | %       |  |  |
| Professional, Scientific, and Technical Services  | 1,778     | 97.5  | 8,818     | 72.0  | 488,927     | 73.9    |  |  |
| Construction                                      | 1,741     | 99.5  | 12,367    | 97.1  | 505,676     | 96.2    |  |  |
| Health Care and Social Assistance                 | 1,687     | 93.4  | 20,358    | 38.0  | 895,206     | 31.6    |  |  |
| Other Services (except Public Administration)     | 1,561     | 98.0  | 9,099     | 82.7  | 235,384     | 72.3    |  |  |
| Retail Trade                                      | 1,497     | 87.6  | 10,182    | 26.0  | 337,442     | 32.3    |  |  |
| Accommodation and Food Services                   | 1,011     | 91.2  | 17,108    | 58.9  | 275,327     | 57.7    |  |  |
| Administrative, Support, and Waste Management     | 893       | 93.9  | 5,841     | 42.8  | 173,138     | 41.5    |  |  |
| Real Estate and Rental and Leasing                | 724       | 92.9  | 2,673     | 66.0  | 95,553      | 70.3    |  |  |
| Finance and Insurance                             | 451       | 84.9  | 2,873     | 38.3  | 142,536     | 33.6    |  |  |
| Wholesale Trade                                   | 425       | 81.6  | 3,966     | 54.2  | 227,357     | 51.7    |  |  |
| Manufacturing                                     | 364       | 89.9  | 5,582     | 43.3  | 218,957     | 31.1    |  |  |
| Transportation and Warehousing                    | 343       | 87.9  | 2,773     | 34.8  | 136,762     | 40.7    |  |  |
| Arts, Entertainment, and Recreation               | 220       | 96.1  | 2,569     | 69.6  | 40,479      | 66.7    |  |  |
| Educational Services                              | 217       | 97.3  | 3,592     | 91.5  | 97,904      | 91.6    |  |  |
| Information                                       | 144       | 83.2  | 1,526     | 33.9  | 86,278      | 34.4    |  |  |
| Agriculture, Forestry, Fishing and Hunting        | 87        | 96.7  | 613       | 96.1  | 22,232      | 87.6    |  |  |
| Management of Companies and Enterprises           | 34        | 56.7  | 692       | 28.5  | 41,709      | 28.9    |  |  |
| Industries not classified                         | 13        | 100.0 | 12        | 100.0 | 336         | 100.0   |  |  |
| Utilities                                         | 8         | 61.5  | 721       | 62.2  | 56,963      | 56.0    |  |  |
| Mining, Quarrying, and Oil and Gas Extraction     | 6         | 85.7  | 179       | 87.7  | 13,080      | 87.7    |  |  |
| Total                                             | 13,148    | 93.8  | 111,544   | 49.0  | 4,091,246   | 45.3    |  |  |