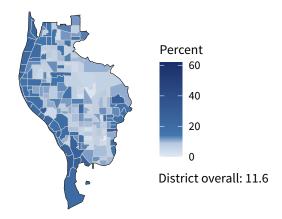

**12,048** small businesses with employees **94.0** percent of district employers

99,724 employees of small businesses 56.7 percent of district employees

#### Share of workers self-employed by census tract

Source: American Community Survey, 2019 5-Year Estimates (Census)

| Small business employment and payroll by industry |        |           |        |           |           |                    |  |  |
|---------------------------------------------------|--------|-----------|--------|-----------|-----------|--------------------|--|--|
|                                                   | Emplo  | Employers |        | Employees |           | Payroll (\$1,000s) |  |  |
| Industry                                          | Small  | %         | Small  | %         | Small     | %                  |  |  |
| Professional, Scientific, and Technical Services  | 1,673  | 95.2      | 7,989  | 54.6      | 549,920   | 66.1               |  |  |
| Construction                                      | 1,580  | 99.3      | 9,132  | 94.7      | 356,851   | 90.4               |  |  |
| Other Services (except Public Administration)     | 1,526  | 97.9      | 9,593  | 92.5      | 293,141   | 93.1               |  |  |
| Retail Trade                                      | 1,499  | 89.8      | 11,741 | 38.6      | 327,483   | 42.3               |  |  |
| Health Care and Social Assistance                 | 1,146  | 93.0      | 15,602 | 47.4      | 644,888   | 41.1               |  |  |
| Accommodation and Food Services                   | 1,146  | 93.7      | 18,899 | 65.6      | 322,944   | 64.4               |  |  |
| Administrative, Support, and Waste Management     | 699    | 94.8      | 4,359  | 63.3      | 132,884   | 61.5               |  |  |
| Real Estate and Rental and Leasing                | 675    | 94.4      | 2,079  | 74.6      | 68,737    | 73.1               |  |  |
| Finance and Insurance                             | 418    | 86.4      | 3,249  | 60.1      | 176,754   | 48.4               |  |  |
| Wholesale Trade                                   | 399    | 83.3      | 3,331  | 61.2      | 194,110   | 67.1               |  |  |
| Transportation and Warehousing                    | 309    | 89.6      | 1,499  | 35.2      | 55,487    | 29.1               |  |  |
| Manufacturing                                     | 291    | 90.1      | 4,798  | 41.3      | 196,467   | 34.3               |  |  |
| Arts, Entertainment, and Recreation               | 224    | 95.7      | 2,331  | 68.7      | 51,415    | 63.8               |  |  |
| Agriculture, Forestry, Fishing and Hunting        | 164    | 98.8      | 1,235  | 97.2      | 53,485    | 98.3               |  |  |
| Educational Services                              | 159    | 97.5      | 1,942  | 92.8      | 49,766    | 88.3               |  |  |
| Information                                       | 124    | 72.9      | 696    | 19.3      | 35,804    | 16.2               |  |  |
| Management of Companies and Enterprises           | 28     | 60.9      | 553    | 49.9      | 34,281    | 52.5               |  |  |
| Utilities                                         | 16     | 64.0      | 573    | 52.2      | 43,801    | 46.5               |  |  |
| Industries not classified                         | 15     | 100.0     | 21     | 100.0     | 401       | 100.0              |  |  |
| Mining, Quarrying, and Oil and Gas Extraction     | 11     | 78.6      | 102    | 73.9      | 4,133     | 63.3               |  |  |
| Total                                             | 12,048 | 94.0      | 99,724 | 56.7      | 3,592,752 | 53.7               |  |  |