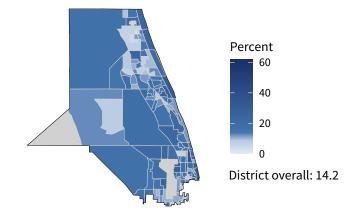

**12,048** small businesses with employees **94.0** percent of district employers

99,724 employees of small businesses 56.7 percent of district employees

#### Share of workers self-employed by census tract

Source: American Community Survey, 2019 5-Year Estimates (Census)

| Small business employment and payroll by industry |        |           |        |           |           |                    |  |  |
|---------------------------------------------------|--------|-----------|--------|-----------|-----------|--------------------|--|--|
|                                                   | Emplo  | Employers |        | Employees |           | Payroll (\$1,000s) |  |  |
| Industry                                          | Small  | %         | Small  | %         | Small     | %                  |  |  |
| Professional, Scientific, and Technical Services  | 1,673  | 95.2      | 7,989  | 54.6      | 549,920   | 66.1               |  |  |
| Construction                                      | 1,580  | 99.3      | 9,132  | 94.7      | 356,851   | 90.4               |  |  |
| Other Services (except Public Administration)     | 1,526  | 97.9      | 9,593  | 92.5      | 293,141   | 93.1               |  |  |
| Retail Trade                                      | 1,499  | 89.8      | 11,741 | 38.6      | 327,483   | 42.3               |  |  |
| Health Care and Social Assistance                 | 1,146  | 93.0      | 15,602 | 47.4      | 644,888   | 41.1               |  |  |
| Accommodation and Food Services                   | 1,146  | 93.7      | 18,899 | 65.6      | 322,944   | 64.4               |  |  |
| Administrative, Support, and Waste Management     | 699    | 94.8      | 4,359  | 63.3      | 132,884   | 61.5               |  |  |
| Real Estate and Rental and Leasing                | 675    | 94.4      | 2,079  | 74.6      | 68,737    | 73.1               |  |  |
| Finance and Insurance                             | 418    | 86.4      | 3,249  | 60.1      | 176,754   | 48.4               |  |  |
| Wholesale Trade                                   | 399    | 83.3      | 3,331  | 61.2      | 194,110   | 67.1               |  |  |
| Transportation and Warehousing                    | 309    | 89.6      | 1,499  | 35.2      | 55,487    | 29.1               |  |  |
| Manufacturing                                     | 291    | 90.1      | 4,798  | 41.3      | 196,467   | 34.3               |  |  |
| Arts, Entertainment, and Recreation               | 224    | 95.7      | 2,331  | 68.7      | 51,415    | 63.8               |  |  |
| Agriculture, Forestry, Fishing and Hunting        | 164    | 98.8      | 1,235  | 97.2      | 53,485    | 98.3               |  |  |
| Educational Services                              | 159    | 97.5      | 1,942  | 92.8      | 49,766    | 88.3               |  |  |
| Information                                       | 124    | 72.9      | 696    | 19.3      | 35,804    | 16.2               |  |  |
| Management of Companies and Enterprises           | 28     | 60.9      | 553    | 49.9      | 34,281    | 52.5               |  |  |
| Utilities                                         | 16     | 64.0      | 573    | 52.2      | 43,801    | 46.5               |  |  |
| Industries not classified                         | 15     | 100.0     | 21     | 100.0     | 401       | 100.0              |  |  |
| Mining, Quarrying, and Oil and Gas Extraction     | 11     | 78.6      | 102    | 73.9      | 4,133     | 63.3               |  |  |
| Total                                             | 12,048 | 94.0      | 99,724 | 56.7      | 3,592,752 | 53.7               |  |  |