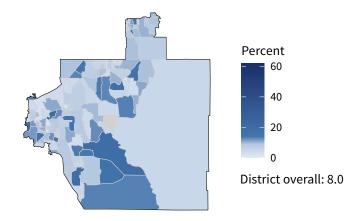

#### Share of workers self-employed by census tract

Source: American Community Survey, 2019 5-Year Estimates (Census)

| Small business employment and payroll by industry |           |       |           |       |             |         |  |  |
|---------------------------------------------------|-----------|-------|-----------|-------|-------------|---------|--|--|
|                                                   | Employers |       | Employees |       | Payroll (\$ | 1,000s) |  |  |
| Industry                                          | Small     | %     | Small     | %     | Small       | %       |  |  |
| Professional, Scientific, and Technical Services  | 1,778     | 97.5  | 8,818     | 72.0  | 488,927     | 73.9    |  |  |
| Construction                                      | 1,741     | 99.5  | 12,367    | 97.1  | 505,676     | 96.2    |  |  |
| Health Care and Social Assistance                 | 1,687     | 93.4  | 20,358    | 38.0  | 895,206     | 31.6    |  |  |
| Other Services (except Public Administration)     | 1,561     | 98.0  | 9,099     | 82.7  | 235,384     | 72.3    |  |  |
| Retail Trade                                      | 1,497     | 87.6  | 10,182    | 26.0  | 337,442     | 32.3    |  |  |
| Accommodation and Food Services                   | 1,011     | 91.2  | 17,108    | 58.9  | 275,327     | 57.7    |  |  |
| Administrative, Support, and Waste Management     | 893       | 93.9  | 5,841     | 42.8  | 173,138     | 41.5    |  |  |
| Real Estate and Rental and Leasing                | 724       | 92.9  | 2,673     | 66.0  | 95,553      | 70.3    |  |  |
| Finance and Insurance                             | 451       | 84.9  | 2,873     | 38.3  | 142,536     | 33.6    |  |  |
| Wholesale Trade                                   | 425       | 81.6  | 3,966     | 54.2  | 227,357     | 51.7    |  |  |
| Manufacturing                                     | 364       | 89.9  | 5,582     | 43.3  | 218,957     | 31.1    |  |  |
| Transportation and Warehousing                    | 343       | 87.9  | 2,773     | 34.8  | 136,762     | 40.7    |  |  |
| Arts, Entertainment, and Recreation               | 220       | 96.1  | 2,569     | 69.6  | 40,479      | 66.7    |  |  |
| Educational Services                              | 217       | 97.3  | 3,592     | 91.5  | 97,904      | 91.6    |  |  |
| Information                                       | 144       | 83.2  | 1,526     | 33.9  | 86,278      | 34.4    |  |  |
| Agriculture, Forestry, Fishing and Hunting        | 87        | 96.7  | 613       | 96.1  | 22,232      | 87.6    |  |  |
| Management of Companies and Enterprises           | 34        | 56.7  | 692       | 28.5  | 41,709      | 28.9    |  |  |
| Industries not classified                         | 13        | 100.0 | 12        | 100.0 | 336         | 100.0   |  |  |
| Utilities                                         | 8         | 61.5  | 721       | 62.2  | 56,963      | 56.0    |  |  |
| Mining, Quarrying, and Oil and Gas Extraction     | 6         | 85.7  | 179       | 87.7  | 13,080      | 87.7    |  |  |
| Total                                             | 13,148    | 93.8  | 111,544   | 49.0  | 4,091,246   | 45.3    |  |  |