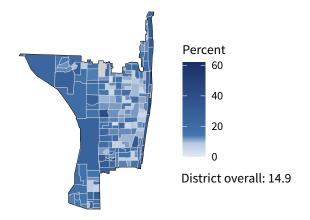

**12,048** small businesses with employees **94.0** percent of district employers

99,724 employees of small businesses 56.7 percent of district employees

#### Share of workers self-employed by census tract

Source: American Community Survey, 2019 5-Year Estimates (Census)

| Small business employment and payroll by industry |        |           |        |           |           |                    |  |  |
|---------------------------------------------------|--------|-----------|--------|-----------|-----------|--------------------|--|--|
|                                                   | Emplo  | Employers |        | Employees |           | Payroll (\$1,000s) |  |  |
| Industry                                          | Small  | %         | Small  | %         | Small     | %                  |  |  |
| Professional, Scientific, and Technical Services  | 1,673  | 95.2      | 7,989  | 54.6      | 549,920   | 66.1               |  |  |
| Construction                                      | 1,580  | 99.3      | 9,132  | 94.7      | 356,851   | 90.4               |  |  |
| Other Services (except Public Administration)     | 1,526  | 97.9      | 9,593  | 92.5      | 293,141   | 93.1               |  |  |
| Retail Trade                                      | 1,499  | 89.8      | 11,741 | 38.6      | 327,483   | 42.3               |  |  |
| Health Care and Social Assistance                 | 1,146  | 93.0      | 15,602 | 47.4      | 644,888   | 41.1               |  |  |
| Accommodation and Food Services                   | 1,146  | 93.7      | 18,899 | 65.6      | 322,944   | 64.4               |  |  |
| Administrative, Support, and Waste Management     | 699    | 94.8      | 4,359  | 63.3      | 132,884   | 61.5               |  |  |
| Real Estate and Rental and Leasing                | 675    | 94.4      | 2,079  | 74.6      | 68,737    | 73.1               |  |  |
| Finance and Insurance                             | 418    | 86.4      | 3,249  | 60.1      | 176,754   | 48.4               |  |  |
| Wholesale Trade                                   | 399    | 83.3      | 3,331  | 61.2      | 194,110   | 67.1               |  |  |
| Transportation and Warehousing                    | 309    | 89.6      | 1,499  | 35.2      | 55,487    | 29.1               |  |  |
| Manufacturing                                     | 291    | 90.1      | 4,798  | 41.3      | 196,467   | 34.3               |  |  |
| Arts, Entertainment, and Recreation               | 224    | 95.7      | 2,331  | 68.7      | 51,415    | 63.8               |  |  |
| Agriculture, Forestry, Fishing and Hunting        | 164    | 98.8      | 1,235  | 97.2      | 53,485    | 98.3               |  |  |
| Educational Services                              | 159    | 97.5      | 1,942  | 92.8      | 49,766    | 88.3               |  |  |
| Information                                       | 124    | 72.9      | 696    | 19.3      | 35,804    | 16.2               |  |  |
| Management of Companies and Enterprises           | 28     | 60.9      | 553    | 49.9      | 34,281    | 52.5               |  |  |
| Utilities                                         | 16     | 64.0      | 573    | 52.2      | 43,801    | 46.5               |  |  |
| Industries not classified                         | 15     | 100.0     | 21     | 100.0     | 401       | 100.0              |  |  |
| Mining, Quarrying, and Oil and Gas Extraction     | 11     | 78.6      | 102    | 73.9      | 4,133     | 63.3               |  |  |
| Total                                             | 12,048 | 94.0      | 99,724 | 56.7      | 3,592,752 | 53.7               |  |  |