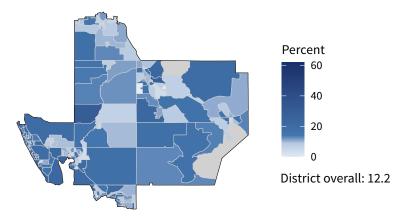

13,400 small businesses with employees
93.6 percent of district employers

**105,344** employees of small businesses **47.5** percent of district employees

#### Share of workers self-employed by census tract

Source: American Community Survey, 2019 5-Year Estimates (Census)

| Small business employment and payroll by industry |           |       |           |       |                   |       |  |  |
|---------------------------------------------------|-----------|-------|-----------|-------|-------------------|-------|--|--|
|                                                   | Employers |       | Employees |       | Payroll (\$1,000s |       |  |  |
| Industry                                          | Small     | %     | Small     | %     | Small             | %     |  |  |
| Construction                                      | 2,038     | 98.8  | 13,385    | 89.1  | 561,671           | 85.3  |  |  |
| Professional, Scientific, and Technical Services  | 1,780     | 95.9  | 9,759     | 56.0  | 640,973           | 52.1  |  |  |
| Retail Trade                                      | 1,515     | 85.4  | 11,478    | 30.1  | 399,023           | 38.2  |  |  |
| Other Services (except Public Administration)     | 1,502     | 97.9  | 9,184     | 81.2  | 224,330           | 78.2  |  |  |
| Health Care and Social Assistance                 | 1,272     | 93.3  | 12,937    | 37.1  | 630,849           | 33.1  |  |  |
| Real Estate and Rental and Leasing                | 1,192     | 95.9  | 3,900     | 70.7  | 162,323           | 71.8  |  |  |
| Accommodation and Food Services                   | 1,089     | 92.9  | 21,833    | 57.9  | 435,328           | 59.0  |  |  |
| Administrative, Support, and Waste Management     | 916       | 93.3  | 5,624     | 37.3  | 189,307           | 36.3  |  |  |
| Finance and Insurance                             | 460       | 85.2  | 3,222     | 25.5  | 170,766           | 22.8  |  |  |
| Wholesale Trade                                   | 423       | 80.1  | 3,071     | 50.4  | 162,727           | 50.7  |  |  |
| Transportation and Warehousing                    | 325       | 87.6  | 1,834     | 36.2  | 77,254            | 30.7  |  |  |
| Manufacturing                                     | 285       | 91.3  | 2,865     | 40.2  | 138,177           | 30.2  |  |  |
| Arts, Entertainment, and Recreation               | 251       | 97.7  | 2,447     | 74.9  | 46,435            | 77.9  |  |  |
| Educational Services                              | 160       | 94.1  | 2,096     | 35.0  | 70,357            | 53.6  |  |  |
| Information                                       | 99        | 75.0  | 550       | 20.0  | 19,399            | 14.3  |  |  |
| Agriculture, Forestry, Fishing and Hunting        | 51        | 100.0 | 258       | 100.0 | 7,744             | 100.0 |  |  |
| Industries not classified                         | 27        | 100.0 | 31        | 100.0 | 1,420             | 100.0 |  |  |
| Utilities                                         | 25        | 83.3  | 639       | 29.0  | 32,073            | 18.5  |  |  |
| Management of Companies and Enterprises           | 22        | 44.9  | 143       | 10.3  | 12,253            | 13.7  |  |  |
| Mining, Quarrying, and Oil and Gas Extraction     | 14        | 100.0 | 88        | 100.0 | 5,825             | 100.0 |  |  |
| Total                                             | 13,400    | 93.6  | 105,344   | 47.5  | 3,988,234         | 44.3  |  |  |