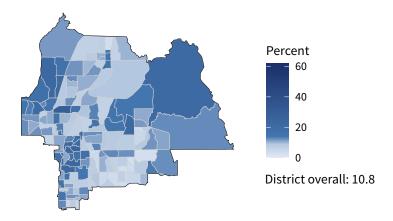

#### Share of workers self-employed by census tract

Source: American Community Survey, 2019 5-Year Estimates (Census)

| Small business employment and payroll by industry |           |       |           |       |                   |       |  |  |
|---------------------------------------------------|-----------|-------|-----------|-------|-------------------|-------|--|--|
|                                                   | Employers |       | Employees |       | Payroll (\$1,000s |       |  |  |
| Industry                                          | Small     | %     | Small     | %     | Small             | %     |  |  |
| Construction                                      | 2,038     | 98.8  | 13,385    | 89.1  | 561,671           | 85.3  |  |  |
| Professional, Scientific, and Technical Services  | 1,780     | 95.9  | 9,759     | 56.0  | 640,973           | 52.1  |  |  |
| Retail Trade                                      | 1,515     | 85.4  | 11,478    | 30.1  | 399,023           | 38.2  |  |  |
| Other Services (except Public Administration)     | 1,502     | 97.9  | 9,184     | 81.2  | 224,330           | 78.2  |  |  |
| Health Care and Social Assistance                 | 1,272     | 93.3  | 12,937    | 37.1  | 630,849           | 33.1  |  |  |
| Real Estate and Rental and Leasing                | 1,192     | 95.9  | 3,900     | 70.7  | 162,323           | 71.8  |  |  |
| Accommodation and Food Services                   | 1,089     | 92.9  | 21,833    | 57.9  | 435,328           | 59.0  |  |  |
| Administrative, Support, and Waste Management     | 916       | 93.3  | 5,624     | 37.3  | 189,307           | 36.3  |  |  |
| Finance and Insurance                             | 460       | 85.2  | 3,222     | 25.5  | 170,766           | 22.8  |  |  |
| Wholesale Trade                                   | 423       | 80.1  | 3,071     | 50.4  | 162,727           | 50.7  |  |  |
| Transportation and Warehousing                    | 325       | 87.6  | 1,834     | 36.2  | 77,254            | 30.7  |  |  |
| Manufacturing                                     | 285       | 91.3  | 2,865     | 40.2  | 138,177           | 30.2  |  |  |
| Arts, Entertainment, and Recreation               | 251       | 97.7  | 2,447     | 74.9  | 46,435            | 77.9  |  |  |
| Educational Services                              | 160       | 94.1  | 2,096     | 35.0  | 70,357            | 53.6  |  |  |
| Information                                       | 99        | 75.0  | 550       | 20.0  | 19,399            | 14.3  |  |  |
| Agriculture, Forestry, Fishing and Hunting        | 51        | 100.0 | 258       | 100.0 | 7,744             | 100.0 |  |  |
| Industries not classified                         | 27        | 100.0 | 31        | 100.0 | 1,420             | 100.0 |  |  |
| Utilities                                         | 25        | 83.3  | 639       | 29.0  | 32,073            | 18.5  |  |  |
| Management of Companies and Enterprises           | 22        | 44.9  | 143       | 10.3  | 12,253            | 13.7  |  |  |
| Mining, Quarrying, and Oil and Gas Extraction     | 14        | 100.0 | 88        | 100.0 | 5,825             | 100.0 |  |  |
| Total                                             | 13,400    | 93.6  | 105,344   | 47.5  | 3,988,234         | 44.3  |  |  |