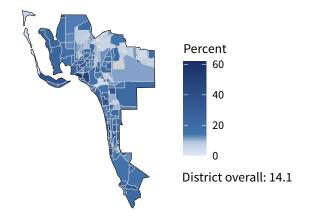

**13,148** small businesses with employees **93.8 percent** of district employers

**111,544** employees of small businesses **49.0 percent** of district employees

#### Share of workers self-employed by census tract

Source: American Community Survey, 2019 5-Year Estimates (Census)

| Small business employment and payroll by industry |           |       |           |       |             |         |  |  |
|---------------------------------------------------|-----------|-------|-----------|-------|-------------|---------|--|--|
|                                                   | Employers |       | Employees |       | Payroll (\$ | 1,000s) |  |  |
| Industry                                          | Small     | %     | Small     | %     | Small       | %       |  |  |
| Professional, Scientific, and Technical Services  | 1,778     | 97.5  | 8,818     | 72.0  | 488,927     | 73.9    |  |  |
| Construction                                      | 1,741     | 99.5  | 12,367    | 97.1  | 505,676     | 96.2    |  |  |
| Health Care and Social Assistance                 | 1,687     | 93.4  | 20,358    | 38.0  | 895,206     | 31.6    |  |  |
| Other Services (except Public Administration)     | 1,561     | 98.0  | 9,099     | 82.7  | 235,384     | 72.3    |  |  |
| Retail Trade                                      | 1,497     | 87.6  | 10,182    | 26.0  | 337,442     | 32.3    |  |  |
| Accommodation and Food Services                   | 1,011     | 91.2  | 17,108    | 58.9  | 275,327     | 57.7    |  |  |
| Administrative, Support, and Waste Management     | 893       | 93.9  | 5,841     | 42.8  | 173,138     | 41.5    |  |  |
| Real Estate and Rental and Leasing                | 724       | 92.9  | 2,673     | 66.0  | 95,553      | 70.3    |  |  |
| Finance and Insurance                             | 451       | 84.9  | 2,873     | 38.3  | 142,536     | 33.6    |  |  |
| Wholesale Trade                                   | 425       | 81.6  | 3,966     | 54.2  | 227,357     | 51.7    |  |  |
| Manufacturing                                     | 364       | 89.9  | 5,582     | 43.3  | 218,957     | 31.1    |  |  |
| Transportation and Warehousing                    | 343       | 87.9  | 2,773     | 34.8  | 136,762     | 40.7    |  |  |
| Arts, Entertainment, and Recreation               | 220       | 96.1  | 2,569     | 69.6  | 40,479      | 66.7    |  |  |
| Educational Services                              | 217       | 97.3  | 3,592     | 91.5  | 97,904      | 91.6    |  |  |
| Information                                       | 144       | 83.2  | 1,526     | 33.9  | 86,278      | 34.4    |  |  |
| Agriculture, Forestry, Fishing and Hunting        | 87        | 96.7  | 613       | 96.1  | 22,232      | 87.6    |  |  |
| Management of Companies and Enterprises           | 34        | 56.7  | 692       | 28.5  | 41,709      | 28.9    |  |  |
| Industries not classified                         | 13        | 100.0 | 12        | 100.0 | 336         | 100.0   |  |  |
| Utilities                                         | 8         | 61.5  | 721       | 62.2  | 56,963      | 56.0    |  |  |
| Mining, Quarrying, and Oil and Gas Extraction     | 6         | 85.7  | 179       | 87.7  | 13,080      | 87.7    |  |  |
| Total                                             | 13,148    | 93.8  | 111,544   | 49.0  | 4,091,246   | 45.3    |  |  |