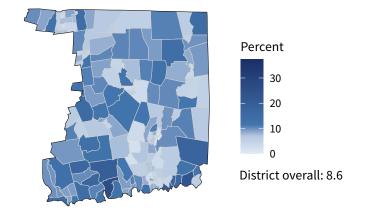

#### Share of workers self-employed by census tract

Source: American Community Survey, 2019 5-Year Estimates (Census)

|                                                  | Employers |       | Employees |       | Payroll (\$1,000s) |       |
|--------------------------------------------------|-----------|-------|-----------|-------|--------------------|-------|
| Industry                                         | Small     | %     | Small     | %     | Small              | %     |
| Other Services (except Public Administration)    | 1,498     | 98.6  | 7,547     | 90.3  | 220,579            | 89.9  |
| Retail Trade                                     | 1,497     | 87.7  | 13,138    | 38.4  | 480,021            | 47.2  |
| Construction                                     | 1,457     | 99.5  | 7,197     | 92.9  | 477,305            | 88.7  |
| Accommodation and Food Services                  | 1,384     | 96.6  | 21,135    | 54.8  | 444,864            | 43.0  |
| Health Care and Social Assistance                | 1,196     | 94.6  | 22,727    | 59.1  | 824,761            | 49.1  |
| Professional, Scientific, and Technical Services | 1,080     | 95.4  | 6,188     | 51.8  | 434,235            | 34.8  |
| Administrative, Support, and Waste Management    | 770       | 96.0  | 3,956     | 81.2  | 147,368            | 76.0  |
| Manufacturing                                    | 548       | 91.9  | 10,835    | 36.7  | 594,120            | 29.3  |
| Wholesale Trade                                  | 396       | 89.0  | 4,570     | 50.6  | 287,768            | 48.1  |
| Real Estate and Rental and Leasing               | 341       | 91.9  | 1,136     | 61.3  | 48,357             | 57.6  |
| Finance and Insurance                            | 316       | 85.2  | 3,344     | 54.6  | 223,897            | 45.6  |
| Arts, Entertainment, and Recreation              | 296       | 97.0  | 3,432     | 84.7  | 101,384            | 90.6  |
| Educational Services                             | 211       | 96.8  | 3,496     | 70.2  | 141,165            | 73.4  |
| Transportation and Warehousing                   | 194       | 87.0  | 2,502     | 31.5  | 100,152            | 31.8  |
| nformation                                       | 119       | 84.4  | 1,642     | 47.8  | 92,574             | 44.8  |
| Agriculture, Forestry, Fishing and Hunting       | 26        | 100.0 | 87        | 100.0 | 3,089              | 100.0 |
| Management of Companies and Enterprises          | 22        | 66.7  | 251       | 36.0  | 13,429             | 18.4  |
| Mining, Quarrying, and Oil and Gas Extraction    | 12        | 85.7  | 130       | 72.6  | 7,034              | 45.5  |
| ndustries not classified                         | 12        | 100.0 | 8         | 100.0 | 1,362              | 100.0 |
| Jtilities                                        | 10        | 58.8  | 178       | 10.4  | 15,717             | 7.6   |
| Гotal                                            | 11,342    | 94.6  | 113,499   | 53.1  | 4,659,181          | 45.3  |