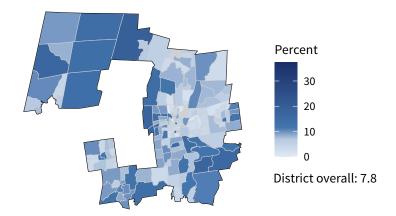

#### Share of workers self-employed by census tract

Source: American Community Survey, 2019 5-Year Estimates (Census)

| Small business employment and payroll by industry |           |       |           |       |                    |       |  |  |
|---------------------------------------------------|-----------|-------|-----------|-------|--------------------|-------|--|--|
|                                                   | Employers |       | Employees |       | Payroll (\$1,000s) |       |  |  |
| Industry                                          | Small     | %     | Small     | %     | Small              | %     |  |  |
| Other Services (except Public Administration)     | 1,900     | 97.2  | 12,755    | 84.2  | 458,854            | 82.3  |  |  |
| Retail Trade                                      | 1,558     | 87.4  | 13,043    | 33.5  | 471,824            | 40.0  |  |  |
| Professional, Scientific, and Technical Services  | 1,509     | 91.9  | 14,789    | 56.0  | 1,172,831          | 53.2  |  |  |
| Health Care and Social Assistance                 | 1,472     | 93.9  | 31,507    | 44.7  | 1,321,654          | 37.5  |  |  |
| Construction                                      | 1,461     | 98.4  | 10,662    | 77.6  | 765,894            | 74.1  |  |  |
| Accommodation and Food Services                   | 1,400     | 95.0  | 20,259    | 67.8  | 395,956            | 64.9  |  |  |
| Manufacturing                                     | 882       | 93.4  | 19,033    | 41.1  | 1,181,129          | 31.1  |  |  |
| Administrative, Support, and Waste Management     | 827       | 89.7  | 10,367    | 44.1  | 405,381            | 45.7  |  |  |
| Wholesale Trade                                   | 648       | 80.4  | 9,658     | 53.6  | 687,709            | 54.0  |  |  |
| Finance and Insurance                             | 642       | 82.6  | 6,631     | 14.4  | 597,475            | 8.5   |  |  |
| Real Estate and Rental and Leasing                | 495       | 91.0  | 2,600     | 59.1  | 139,806            | 59.0  |  |  |
| Transportation and Warehousing                    | 280       | 79.8  | 3,582     | 23.8  | 156,094            | 23.1  |  |  |
| Arts, Entertainment, and Recreation               | 265       | 93.0  | 4,604     | 67.8  | 88,796             | 70.7  |  |  |
| Educational Services                              | 220       | 93.6  | 3,786     | 33.5  | 151,137            | 39.9  |  |  |
| nformation                                        | 150       | 73.9  | 1,532     | 14.1  | 92,178             | 7.7   |  |  |
| Management of Companies and Enterprises           | 58        | 48.3  | 784       | 15.6  | 70,591             | 13.6  |  |  |
| Industries not classified                         | 16        | 100.0 | 22        | 100.0 | 562                | 100.0 |  |  |
| Utilities                                         | 6         | 46.2  | 114       | 4.2   | 11,572             | 3.5   |  |  |
| Agriculture, Forestry, Fishing and Hunting        | 5         | 100.0 | 16        | 100.0 | 460                | 100.0 |  |  |
| Mining, Quarrying, and Oil and Gas Extraction     | 3         | 75.0  | 52        | 82.5  | 8,127              | 83.6  |  |  |
| Total                                             | 13,719    | 92.3  | 165,796   | 43.1  | 8,178,030          | 32.0  |  |  |