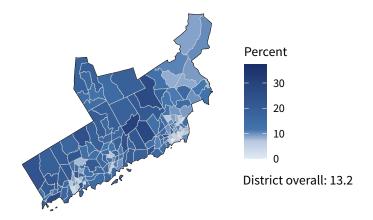

#### Share of workers self-employed by census tract

Source: American Community Survey, 2019 5-Year Estimates (Census)

| Small business employment and payroll by industry |           |       |           |       |                    |       |  |
|---------------------------------------------------|-----------|-------|-----------|-------|--------------------|-------|--|
|                                                   | Employers |       | Employees |       | Payroll (\$1,000s) |       |  |
| Industry                                          | Small     | %     | Small     | %     | Small              | %     |  |
| Professional, Scientific, and Technical Services  | 2,640     | 96.0  | 14,751    | 45.0  | 1,486,028          | 37.4  |  |
| Other Services (except Public Administration)     | 2,027     | 98.6  | 13,188    | 90.6  | 463,808            | 87.2  |  |
| Health Care and Social Assistance                 | 1,810     | 95.5  | 29,915    | 52.8  | 1,423,819          | 47.4  |  |
| Retail Trade                                      | 1,795     | 89.2  | 14,872    | 41.1  | 722,429            | 52.6  |  |
| Construction                                      | 1,663     | 99.5  | 8,387     | 93.1  | 602,557            | 89.2  |  |
| Accommodation and Food Services                   | 1,625     | 97.0  | 21,593    | 74.3  | 533,957            | 73.2  |  |
| Administrative, Support, and Waste Management     | 1,339     | 93.8  | 10,548    | 45.6  | 681,115            | 43.0  |  |
| Finance and Insurance                             | 1,147     | 87.6  | 10,182    | 33.9  | 2,491,741          | 34.1  |  |
| Wholesale Trade                                   | 802       | 90.5  | 9,758     | 45.7  | 909,058            | 42.3  |  |
| Real Estate and Rental and Leasing                | 694       | 93.4  | 3,228     | 70.9  | 264,273            | 71.4  |  |
| Manufacturing                                     | 510       | 95.1  | 7,784     | 48.5  | 496,773            | 39.2  |  |
| Arts, Entertainment, and Recreation               | 473       | 96.3  | 8,115     | 78.8  | 289,373            | 80.2  |  |
| Educational Services                              | 419       | 96.3  | 6,446     | 44.2  | 351,877            | 58.9  |  |
| Information                                       | 311       | 84.3  | 2,824     | 19.3  | 212,821            | 13.9  |  |
| Transportation and Warehousing                    | 295       | 89.1  | 2,491     | 44.0  | 206,075            | 52.0  |  |
| Management of Companies and Enterprises           | 80        | 46.0  | 1,514     | 11.0  | 193,485            | 7.7   |  |
| Industries not classified                         | 48        | 100.0 | 58        | 100.0 | 3,623              | 100.0 |  |
| Agriculture, Forestry, Fishing and Hunting        | 16        | 100.0 | 115       | 100.0 | 8,383              | 100.0 |  |
| Utilities                                         | 10        | 45.5  | 738       | 55.3  | 83,313             | 53.6  |  |
| Mining, Quarrying, and Oil and Gas Extraction     | 5         | 83.3  | 21        | 50.0  | 2,372              | 78.2  |  |
| Total                                             | 17,637    | 94.7  | 166,528   | 49.9  | 11,426,880         | 40.0  |  |