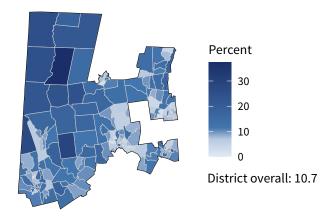

#### Share of workers self-employed by census tract

Source: American Community Survey, 2019 5-Year Estimates (Census)

| Small business employment and payroll by industry |           |       |           |       |                    |       |  |  |
|---------------------------------------------------|-----------|-------|-----------|-------|--------------------|-------|--|--|
|                                                   | Employers |       | Employees |       | Payroll (\$1,000s) |       |  |  |
| Industry                                          | Small     | %     | Small     | %     | Small              | %     |  |  |
| Other Services (except Public Administration)     | 1,900     | 97.2  | 12,755    | 84.2  | 458,854            | 82.3  |  |  |
| Retail Trade                                      | 1,558     | 87.4  | 13,043    | 33.5  | 471,824            | 40.0  |  |  |
| Professional, Scientific, and Technical Services  | 1,509     | 91.9  | 14,789    | 56.0  | 1,172,831          | 53.2  |  |  |
| Health Care and Social Assistance                 | 1,472     | 93.9  | 31,507    | 44.7  | 1,321,654          | 37.5  |  |  |
| Construction                                      | 1,461     | 98.4  | 10,662    | 77.6  | 765,894            | 74.1  |  |  |
| Accommodation and Food Services                   | 1,400     | 95.0  | 20,259    | 67.8  | 395,956            | 64.9  |  |  |
| Manufacturing                                     | 882       | 93.4  | 19,033    | 41.1  | 1,181,129          | 31.1  |  |  |
| Administrative, Support, and Waste Management     | 827       | 89.7  | 10,367    | 44.1  | 405,381            | 45.7  |  |  |
| Wholesale Trade                                   | 648       | 80.4  | 9,658     | 53.6  | 687,709            | 54.0  |  |  |
| Finance and Insurance                             | 642       | 82.6  | 6,631     | 14.4  | 597,475            | 8.5   |  |  |
| Real Estate and Rental and Leasing                | 495       | 91.0  | 2,600     | 59.1  | 139,806            | 59.0  |  |  |
| Transportation and Warehousing                    | 280       | 79.8  | 3,582     | 23.8  | 156,094            | 23.1  |  |  |
| Arts, Entertainment, and Recreation               | 265       | 93.0  | 4,604     | 67.8  | 88,796             | 70.7  |  |  |
| Educational Services                              | 220       | 93.6  | 3,786     | 33.5  | 151,137            | 39.9  |  |  |
| nformation                                        | 150       | 73.9  | 1,532     | 14.1  | 92,178             | 7.7   |  |  |
| Management of Companies and Enterprises           | 58        | 48.3  | 784       | 15.6  | 70,591             | 13.6  |  |  |
| Industries not classified                         | 16        | 100.0 | 22        | 100.0 | 562                | 100.0 |  |  |
| Utilities                                         | 6         | 46.2  | 114       | 4.2   | 11,572             | 3.5   |  |  |
| Agriculture, Forestry, Fishing and Hunting        | 5         | 100.0 | 16        | 100.0 | 460                | 100.0 |  |  |
| Mining, Quarrying, and Oil and Gas Extraction     | 3         | 75.0  | 52        | 82.5  | 8,127              | 83.6  |  |  |
| Total                                             | 13,719    | 92.3  | 165,796   | 43.1  | 8,178,030          | 32.0  |  |  |