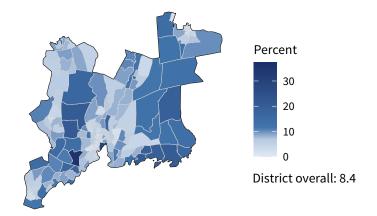

Source: American Community Survey, 2019 5-Year Estimates (Census)

| Small business employment and payroll by industry |           |       |           |       |                    |       |  |
|---------------------------------------------------|-----------|-------|-----------|-------|--------------------|-------|--|
|                                                   | Employers |       | Employees |       | Payroll (\$1,000s) |       |  |
| Industry                                          | Small     | %     | Small     | %     | Small              | %     |  |
| Other Services (except Public Administration)     | 1,786     | 98.1  | 10,617    | 90.8  | 338,729            | 88.6  |  |
| Accommodation and Food Services                   | 1,549     | 96.6  | 19,006    | 76.0  | 362,391            | 73.9  |  |
| Retail Trade                                      | 1,516     | 88.8  | 12,120    | 36.2  | 453,890            | 44.4  |  |
| Construction                                      | 1,454     | 99.0  | 10,764    | 93.3  | 753,921            | 92.6  |  |
| Professional, Scientific, and Technical Services  | 1,449     | 95.6  | 9,987     | 74.5  | 830,723            | 68.7  |  |
| Health Care and Social Assistance                 | 1,434     | 93.8  | 27,263    | 41.8  | 1,173,343          | 33.6  |  |
| Manufacturing                                     | 792       | 93.1  | 17,828    | 47.1  | 1,056,001          | 37.9  |  |
| Administrative, Support, and Waste Management     | 757       | 93.6  | 8,425     | 66.9  | 338,980            | 71.8  |  |
| Wholesale Trade                                   | 669       | 87.1  | 9,760     | 61.9  | 653,320            | 44.9  |  |
| Finance and Insurance                             | 449       | 87.2  | 3,241     | 36.5  | 266,696            | 29.2  |  |
| Real Estate and Rental and Leasing                | 447       | 92.5  | 2,602     | 60.7  | 133,535            | 71.9  |  |
| Transportation and Warehousing                    | 270       | 86.5  | 3,566     | 38.6  | 173,936            | 41.8  |  |
| Educational Services                              | 245       | 95.7  | 5,326     | 13.1  | 202,368            | 8.8   |  |
| Arts, Entertainment, and Recreation               | 242       | 94.2  | 2,670     | 61.5  | 59,818             | 67.9  |  |
| nformation                                        | 156       | 83.9  | 2,146     | 39.1  | 181,240            | 42.0  |  |
| Management of Companies and Enterprises           | 28        | 43.8  | 613       | 11.9  | 45,600             | 9.0   |  |
| Industries not classified                         | 13        | 100.0 | 16        | 100.0 | 1,079              | 100.0 |  |
| Agriculture, Forestry, Fishing and Hunting        | 7         | 100.0 | 16        | 100.0 | 586                | 100.0 |  |
| Mining, Quarrying, and Oil and Gas Extraction     | 4         | 80.0  | 42        | 30.7  | 1,715              | 30.2  |  |
| Utilities                                         | 3         | 25.0  | 79        | 4.8   | 4,723              | 2.6   |  |
| Total                                             | 13,213    | 94.3  | 146,087   | 47.7  | 7,032,594          | 41.0  |  |