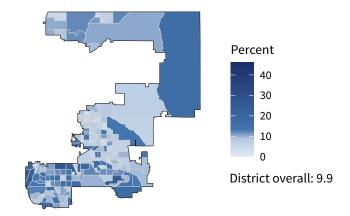

#### Share of workers self-employed by census tract

Source: American Community Survey, 2019 5-Year Estimates (Census)

| Small business employment and payroll by industry |        |       |           |       |                |       |  |  |  |
|---------------------------------------------------|--------|-------|-----------|-------|----------------|-------|--|--|--|
|                                                   | Emplo  | yers  | Employees |       | Payroll (\$1,0 |       |  |  |  |
| Industry                                          | Small  | %     | Small     | %     | Small          | %     |  |  |  |
| Construction                                      | 3,980  | 99.6  | 21,133    | 91.7  | 1,202,294      | 89.1  |  |  |  |
| Professional, Scientific, and Technical Services  | 2,896  | 98.7  | 9,464     | 76.2  | 534,913        | 69.5  |  |  |  |
| Retail Trade                                      | 2,463  | 93.8  | 18,044    | 46.5  | 598,289        | 51.0  |  |  |  |
| Accommodation and Food Services                   | 2,182  | 96.6  | 31,063    | 67.9  | 666,264        | 67.0  |  |  |  |
| Other Services (except Public Administration)     | 2,146  | 98.6  | 10,252    | 92.1  | 311,886        | 91.1  |  |  |  |
| Health Care and Social Assistance                 | 1,865  | 96.2  | 25,615    | 55.6  | 1,084,735      | 49.0  |  |  |  |
| Real Estate and Rental and Leasing                | 1,805  | 98.0  | 5,002     | 70.3  | 214,434        | 71.9  |  |  |  |
| Administrative, Support, and Waste Management     | 1,326  | 96.9  | 7,535     | 62.4  | 304,217        | 71.1  |  |  |  |
| Manufacturing                                     | 690    | 93.8  | 7,100     | 57.1  | 302,595        | 49.3  |  |  |  |
| Finance and Insurance                             | 690    | 90.2  | 3,568     | 46.3  | 193,667        | 37.1  |  |  |  |
| Wholesale Trade                                   | 631    | 87.2  | 4,804     | 69.0  | 238,104        | 65.1  |  |  |  |
| Arts, Entertainment, and Recreation               | 562    | 98.9  | 5,024     | 55.6  | 133,310        | 63.3  |  |  |  |
| Transportation and Warehousing                    | 538    | 92.9  | 3,409     | 46.3  | 139,494        | 42.8  |  |  |  |
| Educational Services                              | 278    | 98.6  | 3,027     | 94.1  | 84,813         | 89.0  |  |  |  |
| Information                                       | 250    | 89.6  | 2,052     | 46.2  | 81,899         | 45.2  |  |  |  |
| Mining, Quarrying, and Oil and Gas Extraction     | 227    | 87.3  | 2,351     | 53.1  | 210,496        | 51.2  |  |  |  |
| Agriculture, Forestry, Fishing and Hunting        | 105    | 100.0 | 670       | 100.0 | 26,369         | 100.0 |  |  |  |
| Utilities                                         | 63     | 92.6  | 1,098     | 49.1  | 93,156         | 44.3  |  |  |  |
| Management of Companies and Enterprises           | 49     | 62.8  | 558       | 33.0  | 32,280         | 25.8  |  |  |  |
| Industries not classified                         | 32     | 100.0 | 29        | 100.0 | 897            | 100.0 |  |  |  |
| Total                                             | 22,683 | 96.9  | 161,798   | 63.0  | 6,454,112      | 60.6  |  |  |  |