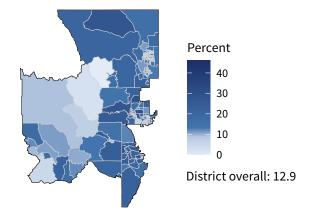

**26,970** small businesses with employees **96.1** percent of district employers

**202,993** employees of small businesses **53.7 percent** of district employees

#### Share of workers self-employed by census tract

Source: American Community Survey, 2019 5-Year Estimates (Census)

| Small business employment and payroll by industry |           |       |         |                       |           |       |  |  |  |
|---------------------------------------------------|-----------|-------|---------|-----------------------|-----------|-------|--|--|--|
|                                                   | Employers |       | Emplo   | mployees Payroll (\$1 |           |       |  |  |  |
| Industry                                          | Small     | %     | Small   | %                     | Small     | %     |  |  |  |
| Professional, Scientific, and Technical Services  | 5,666     | 97.7  | 24,106  | 60.8                  | 1,866,258 | 53.2  |  |  |  |
| Construction                                      | 3,214     | 99.3  | 17,554  | 80.0                  | 976,131   | 75.0  |  |  |  |
| Health Care and Social Assistance                 | 2,529     | 96.4  | 22,831  | 51.3                  | 1,062,042 | 47.4  |  |  |  |
| Retail Trade                                      | 2,273     | 90.2  | 20,036  | 42.4                  | 681,161   | 48.1  |  |  |  |
| Other Services (except Public Administration)     | 2,257     | 98.6  | 14,594  | 94.0                  | 501,279   | 91.8  |  |  |  |
| Real Estate and Rental and Leasing                | 2,241     | 96.8  | 6,776   | 75.8                  | 353,087   | 77.2  |  |  |  |
| Accommodation and Food Services                   | 2,124     | 94.6  | 38,875  | 66.1                  | 836,156   | 62.3  |  |  |  |
| Administrative, Support, and Waste Management     | 1,483     | 96.1  | 10,498  | 64.5                  | 427,425   | 64.1  |  |  |  |
| Manufacturing                                     | 1,003     | 94.2  | 13,828  | 42.7                  | 748,499   | 28.3  |  |  |  |
| Finance and Insurance                             | 950       | 89.5  | 3,638   | 35.9                  | 262,538   | 29.6  |  |  |  |
| Wholesale Trade                                   | 935       | 90.3  | 7,170   | 42.1                  | 474,843   | 24.5  |  |  |  |
| Arts, Entertainment, and Recreation               | 661       | 96.6  | 6,398   | 32.6                  | 175,755   | 35.5  |  |  |  |
| Educational Services                              | 568       | 98.6  | 4,978   | 80.8                  | 146,833   | 86.8  |  |  |  |
| Information                                       | 520       | 88.3  | 6,764   | 35.6                  | 587,899   | 27.4  |  |  |  |
| Transportation and Warehousing                    | 337       | 93.6  | 2,887   | 57.6                  | 122,088   | 55.4  |  |  |  |
| Mining, Quarrying, and Oil and Gas Extraction     | 95        | 92.2  | 518     | 33.3                  | 45,563    | 39.0  |  |  |  |
| Management of Companies and Enterprises           | 57        | 54.8  | 896     | 6.9                   | 88,702    | 8.0   |  |  |  |
| Agriculture, Forestry, Fishing and Hunting        | 54        | 100.0 | 125     | 100.0                 | 3,751     | 100.0 |  |  |  |
| Industries not classified                         | 48        | 100.0 | 69      | 100.0                 | 1,500     | 100.0 |  |  |  |
| Utilities                                         | 36        | 90.0  | 452     | 57.7                  | 40,800    | 52.2  |  |  |  |
| Total                                             | 26,970    | 96.1  | 202,993 | 53.7                  | 9,402,310 | 44.2  |  |  |  |