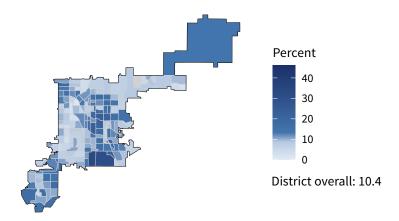

**24,748** small businesses with employees **93.6 percent** of district employers

**242,412** employees of small businesses **46.9** percent of district employees

#### Share of workers self-employed by census tract

Source: American Community Survey, 2019 5-Year Estimates (Census)

| Small business employment and payroll by industry |           |       |         |       |              |         |  |  |
|---------------------------------------------------|-----------|-------|---------|-------|--------------|---------|--|--|
|                                                   | Employers |       | Emplo   | yees  | Payroll (\$1 | L,000s) |  |  |
| Industry                                          | Small     | %     | Small   | %     | Small        | %       |  |  |
| Professional, Scientific, and Technical Services  | 5,385     | 95.9  | 31,683  | 62.9  | 2,946,435    | 58.0    |  |  |
| Other Services (except Public Administration)     | 2,429     | 97.2  | 19,248  | 82.4  | 720,252      | 82.2    |  |  |
| Health Care and Social Assistance                 | 2,314     | 95.7  | 27,779  | 42.8  | 1,184,405    | 31.2    |  |  |
| Construction                                      | 2,099     | 97.5  | 17,836  | 64.3  | 1,051,631    | 59.2    |  |  |
| Retail Trade                                      | 2,029     | 88.5  | 16,568  | 39.6  | 611,034      | 43.4    |  |  |
| Real Estate and Rental and Leasing                | 1,963     | 95.4  | 8,267   | 63.6  | 598,751      | 65.7    |  |  |
| Accommodation and Food Services                   | 1,961     | 93.4  | 38,432  | 59.1  | 926,111      | 57.8    |  |  |
| Administrative, Support, and Waste Management     | 1,255     | 89.5  | 15,806  | 32.6  | 693,393      | 40.6    |  |  |
| Wholesale Trade                                   | 1,174     | 84.2  | 14,742  | 54.6  | 921,958      | 50.6    |  |  |
| Finance and Insurance                             | 1,120     | 84.5  | 7,389   | 26.3  | 874,404      | 25.1    |  |  |
| Manufacturing                                     | 850       | 92.7  | 12,374  | 62.8  | 604,999      | 57.5    |  |  |
| Arts, Entertainment, and Recreation               | 512       | 95.3  | 7,162   | 55.1  | 420,449      | 54.0    |  |  |
| Educational Services                              | 494       | 95.9  | 7,753   | 40.8  | 316,603      | 47.6    |  |  |
| Information                                       | 489       | 84.6  | 6,954   | 38.6  | 691,642      | 36.0    |  |  |
| Transportation and Warehousing                    | 406       | 78.2  | 4,566   | 14.9  | 181,276      | 9.1     |  |  |
| Mining, Quarrying, and Oil and Gas Extraction     | 215       | 90.3  | 2,706   | 55.4  | 399,618      | 52.8    |  |  |
| Management of Companies and Enterprises           | 115       | 49.1  | 2,875   | 15.3  | 380,407      | 14.9    |  |  |
| Industries not classified                         | 44        | 100.0 | 40      | 100.0 | 2,490        | 100.0   |  |  |
| Agriculture, Forestry, Fishing and Hunting        | 10        | 100.0 | 145     | 100.0 | 3,711        | 100.0   |  |  |
| Utilities                                         | 8         | 50.0  | 87      | 2.8   | 27,607       | 10.0    |  |  |
| Total                                             | 24,748    | 93.6  | 242,412 | 46.9  | 13,557,176   | 41.8    |  |  |