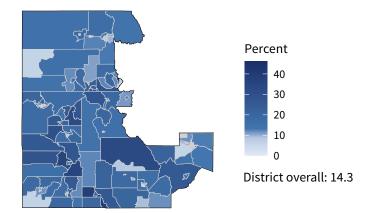

**22,683** small businesses with employees **96.9 percent** of district employers

**161,798** employees of small businesses **63.0** percent of district employees

#### Share of workers self-employed by census tract

Source: American Community Survey, 2019 5-Year Estimates (Census)

| Small business employment and payroll by industry |        |       |           |       |                |       |  |  |  |
|---------------------------------------------------|--------|-------|-----------|-------|----------------|-------|--|--|--|
|                                                   | Emplo  | yers  | Employees |       | Payroll (\$1,0 |       |  |  |  |
| Industry                                          | Small  | %     | Small     | %     | Small          | %     |  |  |  |
| Construction                                      | 3,980  | 99.6  | 21,133    | 91.7  | 1,202,294      | 89.1  |  |  |  |
| Professional, Scientific, and Technical Services  | 2,896  | 98.7  | 9,464     | 76.2  | 534,913        | 69.5  |  |  |  |
| Retail Trade                                      | 2,463  | 93.8  | 18,044    | 46.5  | 598,289        | 51.0  |  |  |  |
| Accommodation and Food Services                   | 2,182  | 96.6  | 31,063    | 67.9  | 666,264        | 67.0  |  |  |  |
| Other Services (except Public Administration)     | 2,146  | 98.6  | 10,252    | 92.1  | 311,886        | 91.1  |  |  |  |
| Health Care and Social Assistance                 | 1,865  | 96.2  | 25,615    | 55.6  | 1,084,735      | 49.0  |  |  |  |
| Real Estate and Rental and Leasing                | 1,805  | 98.0  | 5,002     | 70.3  | 214,434        | 71.9  |  |  |  |
| Administrative, Support, and Waste Management     | 1,326  | 96.9  | 7,535     | 62.4  | 304,217        | 71.1  |  |  |  |
| Manufacturing                                     | 690    | 93.8  | 7,100     | 57.1  | 302,595        | 49.3  |  |  |  |
| Finance and Insurance                             | 690    | 90.2  | 3,568     | 46.3  | 193,667        | 37.1  |  |  |  |
| Wholesale Trade                                   | 631    | 87.2  | 4,804     | 69.0  | 238,104        | 65.1  |  |  |  |
| Arts, Entertainment, and Recreation               | 562    | 98.9  | 5,024     | 55.6  | 133,310        | 63.3  |  |  |  |
| Transportation and Warehousing                    | 538    | 92.9  | 3,409     | 46.3  | 139,494        | 42.8  |  |  |  |
| Educational Services                              | 278    | 98.6  | 3,027     | 94.1  | 84,813         | 89.0  |  |  |  |
| Information                                       | 250    | 89.6  | 2,052     | 46.2  | 81,899         | 45.2  |  |  |  |
| Mining, Quarrying, and Oil and Gas Extraction     | 227    | 87.3  | 2,351     | 53.1  | 210,496        | 51.2  |  |  |  |
| Agriculture, Forestry, Fishing and Hunting        | 105    | 100.0 | 670       | 100.0 | 26,369         | 100.0 |  |  |  |
| Utilities                                         | 63     | 92.6  | 1,098     | 49.1  | 93,156         | 44.3  |  |  |  |
| Management of Companies and Enterprises           | 49     | 62.8  | 558       | 33.0  | 32,280         | 25.8  |  |  |  |
| Industries not classified                         | 32     | 100.0 | 29        | 100.0 | 897            | 100.0 |  |  |  |
| Total                                             | 22,683 | 96.9  | 161,798   | 63.0  | 6,454,112      | 60.6  |  |  |  |