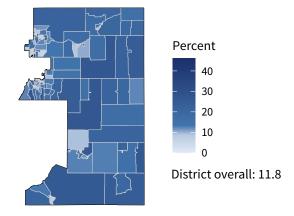

#### Share of workers self-employed by census tract

Source: American Community Survey, 2019 5-Year Estimates (Census)

| Small business employment and payroll by industry |           |       |         |       |              |         |  |  |
|---------------------------------------------------|-----------|-------|---------|-------|--------------|---------|--|--|
|                                                   | Employers |       | Emplo   | yees  | Payroll (\$1 | L,000s) |  |  |
| Industry                                          | Small     | %     | Small   | %     | Small        | %       |  |  |
| Professional, Scientific, and Technical Services  | 5,385     | 95.9  | 31,683  | 62.9  | 2,946,435    | 58.0    |  |  |
| Other Services (except Public Administration)     | 2,429     | 97.2  | 19,248  | 82.4  | 720,252      | 82.2    |  |  |
| Health Care and Social Assistance                 | 2,314     | 95.7  | 27,779  | 42.8  | 1,184,405    | 31.2    |  |  |
| Construction                                      | 2,099     | 97.5  | 17,836  | 64.3  | 1,051,631    | 59.2    |  |  |
| Retail Trade                                      | 2,029     | 88.5  | 16,568  | 39.6  | 611,034      | 43.4    |  |  |
| Real Estate and Rental and Leasing                | 1,963     | 95.4  | 8,267   | 63.6  | 598,751      | 65.7    |  |  |
| Accommodation and Food Services                   | 1,961     | 93.4  | 38,432  | 59.1  | 926,111      | 57.8    |  |  |
| Administrative, Support, and Waste Management     | 1,255     | 89.5  | 15,806  | 32.6  | 693,393      | 40.6    |  |  |
| Wholesale Trade                                   | 1,174     | 84.2  | 14,742  | 54.6  | 921,958      | 50.6    |  |  |
| Finance and Insurance                             | 1,120     | 84.5  | 7,389   | 26.3  | 874,404      | 25.1    |  |  |
| Manufacturing                                     | 850       | 92.7  | 12,374  | 62.8  | 604,999      | 57.5    |  |  |
| Arts, Entertainment, and Recreation               | 512       | 95.3  | 7,162   | 55.1  | 420,449      | 54.0    |  |  |
| Educational Services                              | 494       | 95.9  | 7,753   | 40.8  | 316,603      | 47.6    |  |  |
| Information                                       | 489       | 84.6  | 6,954   | 38.6  | 691,642      | 36.0    |  |  |
| Transportation and Warehousing                    | 406       | 78.2  | 4,566   | 14.9  | 181,276      | 9.1     |  |  |
| Mining, Quarrying, and Oil and Gas Extraction     | 215       | 90.3  | 2,706   | 55.4  | 399,618      | 52.8    |  |  |
| Management of Companies and Enterprises           | 115       | 49.1  | 2,875   | 15.3  | 380,407      | 14.9    |  |  |
| Industries not classified                         | 44        | 100.0 | 40      | 100.0 | 2,490        | 100.0   |  |  |
| Agriculture, Forestry, Fishing and Hunting        | 10        | 100.0 | 145     | 100.0 | 3,711        | 100.0   |  |  |
| Utilities                                         | 8         | 50.0  | 87      | 2.8   | 27,607       | 10.0    |  |  |
| Total                                             | 24,748    | 93.6  | 242,412 | 46.9  | 13,557,176   | 41.8    |  |  |