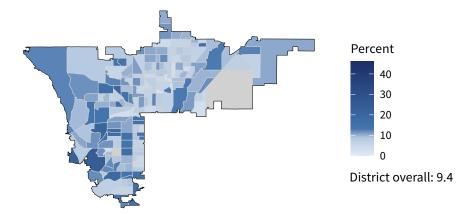

#### Share of workers self-employed by census tract

Source: American Community Survey, 2019 5-Year Estimates (Census)

| Small business employment and payroll by industry |        |       |           |       |                |       |  |  |  |
|---------------------------------------------------|--------|-------|-----------|-------|----------------|-------|--|--|--|
|                                                   | Emplo  | yers  | Employees |       | Payroll (\$1,0 |       |  |  |  |
| Industry                                          | Small  | %     | Small     | %     | Small          | %     |  |  |  |
| Construction                                      | 3,980  | 99.6  | 21,133    | 91.7  | 1,202,294      | 89.1  |  |  |  |
| Professional, Scientific, and Technical Services  | 2,896  | 98.7  | 9,464     | 76.2  | 534,913        | 69.5  |  |  |  |
| Retail Trade                                      | 2,463  | 93.8  | 18,044    | 46.5  | 598,289        | 51.0  |  |  |  |
| Accommodation and Food Services                   | 2,182  | 96.6  | 31,063    | 67.9  | 666,264        | 67.0  |  |  |  |
| Other Services (except Public Administration)     | 2,146  | 98.6  | 10,252    | 92.1  | 311,886        | 91.1  |  |  |  |
| Health Care and Social Assistance                 | 1,865  | 96.2  | 25,615    | 55.6  | 1,084,735      | 49.0  |  |  |  |
| Real Estate and Rental and Leasing                | 1,805  | 98.0  | 5,002     | 70.3  | 214,434        | 71.9  |  |  |  |
| Administrative, Support, and Waste Management     | 1,326  | 96.9  | 7,535     | 62.4  | 304,217        | 71.1  |  |  |  |
| Manufacturing                                     | 690    | 93.8  | 7,100     | 57.1  | 302,595        | 49.3  |  |  |  |
| Finance and Insurance                             | 690    | 90.2  | 3,568     | 46.3  | 193,667        | 37.1  |  |  |  |
| Wholesale Trade                                   | 631    | 87.2  | 4,804     | 69.0  | 238,104        | 65.1  |  |  |  |
| Arts, Entertainment, and Recreation               | 562    | 98.9  | 5,024     | 55.6  | 133,310        | 63.3  |  |  |  |
| Transportation and Warehousing                    | 538    | 92.9  | 3,409     | 46.3  | 139,494        | 42.8  |  |  |  |
| Educational Services                              | 278    | 98.6  | 3,027     | 94.1  | 84,813         | 89.0  |  |  |  |
| Information                                       | 250    | 89.6  | 2,052     | 46.2  | 81,899         | 45.2  |  |  |  |
| Mining, Quarrying, and Oil and Gas Extraction     | 227    | 87.3  | 2,351     | 53.1  | 210,496        | 51.2  |  |  |  |
| Agriculture, Forestry, Fishing and Hunting        | 105    | 100.0 | 670       | 100.0 | 26,369         | 100.0 |  |  |  |
| Utilities                                         | 63     | 92.6  | 1,098     | 49.1  | 93,156         | 44.3  |  |  |  |
| Management of Companies and Enterprises           | 49     | 62.8  | 558       | 33.0  | 32,280         | 25.8  |  |  |  |
| Industries not classified                         | 32     | 100.0 | 29        | 100.0 | 897            | 100.0 |  |  |  |
| Total                                             | 22,683 | 96.9  | 161,798   | 63.0  | 6,454,112      | 60.6  |  |  |  |