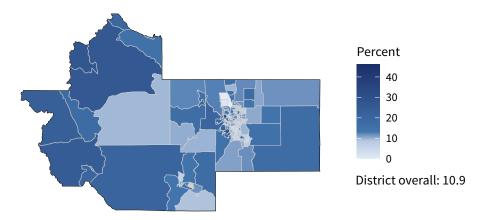

#### Share of workers self-employed by census tract

Source: American Community Survey, 2019 5-Year Estimates (Census)

| Small business employment and payroll by industry |           |       |         |                       |           |       |  |  |  |
|---------------------------------------------------|-----------|-------|---------|-----------------------|-----------|-------|--|--|--|
|                                                   | Employers |       | Emplo   | mployees Payroll (\$1 |           |       |  |  |  |
| Industry                                          | Small     | %     | Small   | %                     | Small     | %     |  |  |  |
| Professional, Scientific, and Technical Services  | 5,666     | 97.7  | 24,106  | 60.8                  | 1,866,258 | 53.2  |  |  |  |
| Construction                                      | 3,214     | 99.3  | 17,554  | 80.0                  | 976,131   | 75.0  |  |  |  |
| Health Care and Social Assistance                 | 2,529     | 96.4  | 22,831  | 51.3                  | 1,062,042 | 47.4  |  |  |  |
| Retail Trade                                      | 2,273     | 90.2  | 20,036  | 42.4                  | 681,161   | 48.1  |  |  |  |
| Other Services (except Public Administration)     | 2,257     | 98.6  | 14,594  | 94.0                  | 501,279   | 91.8  |  |  |  |
| Real Estate and Rental and Leasing                | 2,241     | 96.8  | 6,776   | 75.8                  | 353,087   | 77.2  |  |  |  |
| Accommodation and Food Services                   | 2,124     | 94.6  | 38,875  | 66.1                  | 836,156   | 62.3  |  |  |  |
| Administrative, Support, and Waste Management     | 1,483     | 96.1  | 10,498  | 64.5                  | 427,425   | 64.1  |  |  |  |
| Manufacturing                                     | 1,003     | 94.2  | 13,828  | 42.7                  | 748,499   | 28.3  |  |  |  |
| Finance and Insurance                             | 950       | 89.5  | 3,638   | 35.9                  | 262,538   | 29.6  |  |  |  |
| Wholesale Trade                                   | 935       | 90.3  | 7,170   | 42.1                  | 474,843   | 24.5  |  |  |  |
| Arts, Entertainment, and Recreation               | 661       | 96.6  | 6,398   | 32.6                  | 175,755   | 35.5  |  |  |  |
| Educational Services                              | 568       | 98.6  | 4,978   | 80.8                  | 146,833   | 86.8  |  |  |  |
| Information                                       | 520       | 88.3  | 6,764   | 35.6                  | 587,899   | 27.4  |  |  |  |
| Transportation and Warehousing                    | 337       | 93.6  | 2,887   | 57.6                  | 122,088   | 55.4  |  |  |  |
| Mining, Quarrying, and Oil and Gas Extraction     | 95        | 92.2  | 518     | 33.3                  | 45,563    | 39.0  |  |  |  |
| Management of Companies and Enterprises           | 57        | 54.8  | 896     | 6.9                   | 88,702    | 8.0   |  |  |  |
| Agriculture, Forestry, Fishing and Hunting        | 54        | 100.0 | 125     | 100.0                 | 3,751     | 100.0 |  |  |  |
| Industries not classified                         | 48        | 100.0 | 69      | 100.0                 | 1,500     | 100.0 |  |  |  |
| Utilities                                         | 36        | 90.0  | 452     | 57.7                  | 40,800    | 52.2  |  |  |  |
| Total                                             | 26,970    | 96.1  | 202,993 | 53.7                  | 9,402,310 | 44.2  |  |  |  |