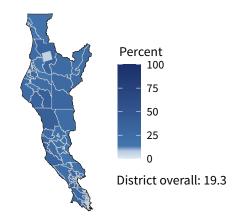

**19,054** small businesses with employees **96.5 percent** of district employers

**167,388** employees of small businesses **71.6 percent** of district employees

#### Share of workers self-employed by census tract

Source: American Community Survey, 2019 5-Year Estimates (Census)

| Small business employment and payroll by industry |        |           |         |       |                    |       |  |  |  |
|---------------------------------------------------|--------|-----------|---------|-------|--------------------|-------|--|--|--|
|                                                   | Emplo  | Employers |         | yees  | Payroll (\$1,000s) |       |  |  |  |
| Industry                                          | Small  | %         | Small   | %     | Small              | %     |  |  |  |
| Professional, Scientific, and Technical Services  | 2,853  | 98.5      | 12,415  | 89.0  | 989,826            | 80.8  |  |  |  |
| Construction                                      | 2,565  | 99.7      | 15,604  | 98.4  | 1,081,670          | 98.4  |  |  |  |
| Retail Trade                                      | 1,991  | 90.6      | 18,149  | 51.0  | 677,924            | 50.0  |  |  |  |
| Health Care and Social Assistance                 | 1,934  | 96.3      | 23,599  | 62.0  | 1,151,858          | 51.2  |  |  |  |
| Accommodation and Food Services                   | 1,908  | 97.0      | 28,232  | 84.2  | 677,078            | 86.4  |  |  |  |
| Other Services (except Public Administration)     | 1,707  | 98.8      | 10,712  | 94.5  | 401,000            | 95.7  |  |  |  |
| Administrative, Support, and Waste Management     | 1,045  | 96.6      | 8,396   | 67.3  | 420,895            | 75.0  |  |  |  |
| Real Estate and Rental and Leasing                | 1,005  | 96.5      | 4,921   | 85.8  | 331,895            | 88.8  |  |  |  |
| Manufacturing                                     | 878    | 96.9      | 14,099  | 70.7  | 788,195            | 50.7  |  |  |  |
| Finance and Insurance                             | 744    | 89.3      | 4,266   | 51.2  | 486,514            | 55.5  |  |  |  |
| Wholesale Trade                                   | 690    | 93.0      | 7,389   | 78.8  | 524,849            | 72.4  |  |  |  |
| Arts, Entertainment, and Recreation               | 514    | 98.3      | 6,464   | 93.4  | 197,831            | 94.1  |  |  |  |
| Information                                       | 356    | 91.3      | 2,736   | 38.6  | 175,911            | 16.3  |  |  |  |
| Educational Services                              | 334    | 97.4      | 5,743   | 85.5  | 246,932            | 87.9  |  |  |  |
| Transportation and Warehousing                    | 297    | 93.1      | 2,022   | 46.4  | 95,334             | 33.8  |  |  |  |
| Agriculture, Forestry, Fishing and Hunting        | 212    | 99.1      | 1,083   | 78.6  | 57,031             | 72.4  |  |  |  |
| Management of Companies and Enterprises           | 70     | 70.0      | 1,256   | 52.9  | 96,663             | 46.9  |  |  |  |
| Industries not classified                         | 44     | 100.0     | 64      | 100.0 | 1,950              | 100.0 |  |  |  |
| Utilities                                         | 22     | 78.6      | 104     | 15.1  | 4,106              | 4.6   |  |  |  |
| Mining, Quarrying, and Oil and Gas Extraction     | 8      | 100.0     | 134     | 100.0 | 11,537             | 100.0 |  |  |  |
| Total                                             | 19,054 | 96.5      | 167,388 | 71.6  | 8,418,999          | 62.5  |  |  |  |