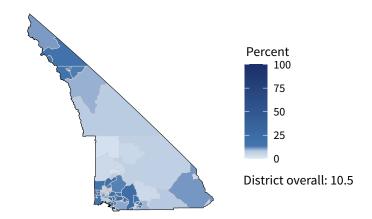

**16,436** small businesses with employees **95.4 percent** of district employers

**132,906** employees of small businesses **56.2 percent** of district employees

#### Share of workers self-employed by census tract

Source: American Community Survey, 2019 5-Year Estimates (Census)

| Small business employment and payroll by industry |        |       |           |       |                   |       |  |  |
|---------------------------------------------------|--------|-------|-----------|-------|-------------------|-------|--|--|
|                                                   | Emplo  | yers  | Employees |       | Payroll (\$1,000s |       |  |  |
| Industry                                          | Small  | %     | Small     | %     | Small             | %     |  |  |
| Construction                                      | 2,908  | 99.4  | 20,060    | 89.1  | 1,298,744         | 85.2  |  |  |
| Professional, Scientific, and Technical Services  | 2,182  | 97.6  | 11,284    | 78.8  | 727,308           | 74.8  |  |  |
| Health Care and Social Assistance                 | 1,729  | 95.8  | 14,232    | 42.3  | 740,378           | 32.3  |  |  |
| Accommodation and Food Services                   | 1,653  | 94.4  | 24,077    | 58.1  | 503,153           | 53.0  |  |  |
| Retail Trade                                      | 1,539  | 87.3  | 14,194    | 40.6  | 523,282           | 45.5  |  |  |
| Other Services (except Public Administration)     | 1,501  | 98.4  | 9,332     | 90.2  | 291,583           | 85.0  |  |  |
| Real Estate and Rental and Leasing                | 1,090  | 96.1  | 5,078     | 84.4  | 250,222           | 78.7  |  |  |
| Administrative, Support, and Waste Management     | 980    | 96.2  | 7,835     | 66.1  | 321,025           | 62.6  |  |  |
| Finance and Insurance                             | 643    | 84.9  | 3,489     | 24.5  | 264,953           | 21.6  |  |  |
| Manufacturing                                     | 539    | 96.6  | 6,577     | 72.6  | 338,491           | 65.3  |  |  |
| Wholesale Trade                                   | 492    | 89.9  | 3,802     | 62.9  | 256,473           | 59.2  |  |  |
| Arts, Entertainment, and Recreation               | 349    | 94.8  | 4,327     | 35.8  | 106,150           | 33.7  |  |  |
| Transportation and Warehousing                    | 281    | 93.4  | 1,487     | 46.0  | 75,586            | 47.1  |  |  |
| Educational Services                              | 236    | 97.9  | 3,631     | 94.6  | 114,200           | 96.0  |  |  |
| Information                                       | 168    | 82.0  | 2,092     | 41.1  | 149,323           | 32.4  |  |  |
| Agriculture, Forestry, Fishing and Hunting        | 84     | 100.0 | 366       | 100.0 | 23,709            | 100.0 |  |  |
| Management of Companies and Enterprises           | 43     | 67.2  | 589       | 10.5  | 33,726            | 7.8   |  |  |
| Utilities                                         | 36     | 85.7  | 223       | 16.7  | 15,401            | 8.7   |  |  |
| Industries not classified                         | 36     | 100.0 | 44        | 100.0 | 1,808             | 100.0 |  |  |
| Mining, Quarrying, and Oil and Gas Extraction     | 20     | 83.3  | 187       | 76.3  | 12,064            | 75.5  |  |  |
| Total                                             | 16,436 | 95.4  | 132,906   | 56.2  | 6,047,579         | 50.6  |  |  |