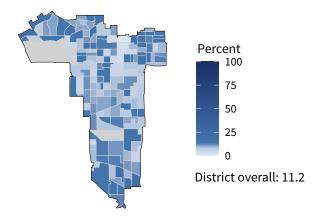

#### Share of workers self-employed by census tract

Source: American Community Survey, 2019 5-Year Estimates (Census)

| Small business employment and payroll by industry |           |       |           |       |             |         |  |  |
|---------------------------------------------------|-----------|-------|-----------|-------|-------------|---------|--|--|
|                                                   | Employers |       | Employees |       | Payroll (\$ | 1,000s) |  |  |
| Industry                                          | Small     | %     | Small     | %     | Small       | %       |  |  |
| Construction                                      | 1,277     | 98.2  | 9,778     | 72.3  | 637,086     | 65.8    |  |  |
| Retail Trade                                      | 1,093     | 83.7  | 9,946     | 33.7  | 364,226     | 41.2    |  |  |
| Other Services (except Public Administration)     | 1,092     | 97.7  | 6,090     | 87.5  | 185,202     | 77.3    |  |  |
| Health Care and Social Assistance                 | 1,068     | 94.4  | 12,416    | 44.0  | 518,039     | 31.0    |  |  |
| Accommodation and Food Services                   | 1,026     | 93.5  | 15,501    | 61.7  | 297,556     | 54.7    |  |  |
| Professional, Scientific, and Technical Services  | 964       | 95.2  | 5,048     | 70.3  | 317,674     | 61.9    |  |  |
| Administrative, Support, and Waste Management     | 540       | 92.3  | 3,853     | 39.9  | 145,287     | 42.5    |  |  |
| Real Estate and Rental and Leasing                | 526       | 93.3  | 2,398     | 79.0  | 95,016      | 75.7    |  |  |
| Transportation and Warehousing                    | 437       | 90.7  | 4,310     | 50.7  | 215,588     | 51.9    |  |  |
| Wholesale Trade                                   | 386       | 79.3  | 5,656     | 53.4  | 336,338     | 51.0    |  |  |
| Manufacturing                                     | 369       | 87.4  | 6,699     | 41.4  | 336,136     | 35.0    |  |  |
| Finance and Insurance                             | 306       | 81.8  | 2,056     | 38.8  | 138,628     | 37.6    |  |  |
| Arts, Entertainment, and Recreation               | 182       | 95.3  | 1,706     | 73.5  | 32,343      | 71.7    |  |  |
| Educational Services                              | 131       | 93.6  | 2,803     | 89.1  | 88,362      | 81.7    |  |  |
| Agriculture, Forestry, Fishing and Hunting        | 90        | 96.8  | 838       | 72.6  | 43,750      | 71.2    |  |  |
| Information                                       | 74        | 69.8  | 878       | 25.6  | 47,830      | 17.9    |  |  |
| Management of Companies and Enterprises           | 24        | 53.3  | 503       | 29.5  | 33,415      | 26.3    |  |  |
| Industries not classified                         | 21        | 100.0 | 33        | 100.0 | 1,146       | 100.0   |  |  |
| Mining, Quarrying, and Oil and Gas Extraction     | 17        | 77.3  | 276       | 69.3  | 24,942      | 67.2    |  |  |
| Utilities                                         | 16        | 55.2  | 90        | 8.4   | 6,023       | 4.5     |  |  |
| Total                                             | 9,584     | 92.4  | 90,878    | 51.4  | 3,864,587   | 45.6    |  |  |