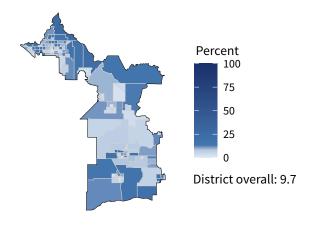

**19,054** small businesses with employees **96.5 percent** of district employers

**167,388** employees of small businesses **71.6 percent** of district employees

#### Share of workers self-employed by census tract

Source: American Community Survey, 2019 5-Year Estimates (Census)

| Small business employment and payroll by industry |        |           |         |       |                    |       |  |  |  |
|---------------------------------------------------|--------|-----------|---------|-------|--------------------|-------|--|--|--|
|                                                   | Emplo  | Employers |         | yees  | Payroll (\$1,000s) |       |  |  |  |
| Industry                                          | Small  | %         | Small   | %     | Small              | %     |  |  |  |
| Professional, Scientific, and Technical Services  | 2,853  | 98.5      | 12,415  | 89.0  | 989,826            | 80.8  |  |  |  |
| Construction                                      | 2,565  | 99.7      | 15,604  | 98.4  | 1,081,670          | 98.4  |  |  |  |
| Retail Trade                                      | 1,991  | 90.6      | 18,149  | 51.0  | 677,924            | 50.0  |  |  |  |
| Health Care and Social Assistance                 | 1,934  | 96.3      | 23,599  | 62.0  | 1,151,858          | 51.2  |  |  |  |
| Accommodation and Food Services                   | 1,908  | 97.0      | 28,232  | 84.2  | 677,078            | 86.4  |  |  |  |
| Other Services (except Public Administration)     | 1,707  | 98.8      | 10,712  | 94.5  | 401,000            | 95.7  |  |  |  |
| Administrative, Support, and Waste Management     | 1,045  | 96.6      | 8,396   | 67.3  | 420,895            | 75.0  |  |  |  |
| Real Estate and Rental and Leasing                | 1,005  | 96.5      | 4,921   | 85.8  | 331,895            | 88.8  |  |  |  |
| Manufacturing                                     | 878    | 96.9      | 14,099  | 70.7  | 788,195            | 50.7  |  |  |  |
| Finance and Insurance                             | 744    | 89.3      | 4,266   | 51.2  | 486,514            | 55.5  |  |  |  |
| Wholesale Trade                                   | 690    | 93.0      | 7,389   | 78.8  | 524,849            | 72.4  |  |  |  |
| Arts, Entertainment, and Recreation               | 514    | 98.3      | 6,464   | 93.4  | 197,831            | 94.1  |  |  |  |
| Information                                       | 356    | 91.3      | 2,736   | 38.6  | 175,911            | 16.3  |  |  |  |
| Educational Services                              | 334    | 97.4      | 5,743   | 85.5  | 246,932            | 87.9  |  |  |  |
| Transportation and Warehousing                    | 297    | 93.1      | 2,022   | 46.4  | 95,334             | 33.8  |  |  |  |
| Agriculture, Forestry, Fishing and Hunting        | 212    | 99.1      | 1,083   | 78.6  | 57,031             | 72.4  |  |  |  |
| Management of Companies and Enterprises           | 70     | 70.0      | 1,256   | 52.9  | 96,663             | 46.9  |  |  |  |
| Industries not classified                         | 44     | 100.0     | 64      | 100.0 | 1,950              | 100.0 |  |  |  |
| Utilities                                         | 22     | 78.6      | 104     | 15.1  | 4,106              | 4.6   |  |  |  |
| Mining, Quarrying, and Oil and Gas Extraction     | 8      | 100.0     | 134     | 100.0 | 11,537             | 100.0 |  |  |  |
| Total                                             | 19,054 | 96.5      | 167,388 | 71.6  | 8,418,999          | 62.5  |  |  |  |