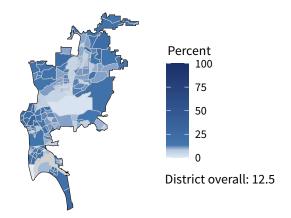

**16,436** small businesses with employees **95.4 percent** of district employers

**132,906** employees of small businesses **56.2 percent** of district employees

#### Share of workers self-employed by census tract

Source: American Community Survey, 2019 5-Year Estimates (Census)

| Small business employment and payroll by industry |        |       |           |       |                   |       |  |  |
|---------------------------------------------------|--------|-------|-----------|-------|-------------------|-------|--|--|
|                                                   | Emplo  | yers  | Employees |       | Payroll (\$1,000s |       |  |  |
| Industry                                          | Small  | %     | Small     | %     | Small             | %     |  |  |
| Construction                                      | 2,908  | 99.4  | 20,060    | 89.1  | 1,298,744         | 85.2  |  |  |
| Professional, Scientific, and Technical Services  | 2,182  | 97.6  | 11,284    | 78.8  | 727,308           | 74.8  |  |  |
| Health Care and Social Assistance                 | 1,729  | 95.8  | 14,232    | 42.3  | 740,378           | 32.3  |  |  |
| Accommodation and Food Services                   | 1,653  | 94.4  | 24,077    | 58.1  | 503,153           | 53.0  |  |  |
| Retail Trade                                      | 1,539  | 87.3  | 14,194    | 40.6  | 523,282           | 45.5  |  |  |
| Other Services (except Public Administration)     | 1,501  | 98.4  | 9,332     | 90.2  | 291,583           | 85.0  |  |  |
| Real Estate and Rental and Leasing                | 1,090  | 96.1  | 5,078     | 84.4  | 250,222           | 78.7  |  |  |
| Administrative, Support, and Waste Management     | 980    | 96.2  | 7,835     | 66.1  | 321,025           | 62.6  |  |  |
| Finance and Insurance                             | 643    | 84.9  | 3,489     | 24.5  | 264,953           | 21.6  |  |  |
| Manufacturing                                     | 539    | 96.6  | 6,577     | 72.6  | 338,491           | 65.3  |  |  |
| Wholesale Trade                                   | 492    | 89.9  | 3,802     | 62.9  | 256,473           | 59.2  |  |  |
| Arts, Entertainment, and Recreation               | 349    | 94.8  | 4,327     | 35.8  | 106,150           | 33.7  |  |  |
| Transportation and Warehousing                    | 281    | 93.4  | 1,487     | 46.0  | 75,586            | 47.1  |  |  |
| Educational Services                              | 236    | 97.9  | 3,631     | 94.6  | 114,200           | 96.0  |  |  |
| Information                                       | 168    | 82.0  | 2,092     | 41.1  | 149,323           | 32.4  |  |  |
| Agriculture, Forestry, Fishing and Hunting        | 84     | 100.0 | 366       | 100.0 | 23,709            | 100.0 |  |  |
| Management of Companies and Enterprises           | 43     | 67.2  | 589       | 10.5  | 33,726            | 7.8   |  |  |
| Utilities                                         | 36     | 85.7  | 223       | 16.7  | 15,401            | 8.7   |  |  |
| Industries not classified                         | 36     | 100.0 | 44        | 100.0 | 1,808             | 100.0 |  |  |
| Mining, Quarrying, and Oil and Gas Extraction     | 20     | 83.3  | 187       | 76.3  | 12,064            | 75.5  |  |  |
| Total                                             | 16,436 | 95.4  | 132,906   | 56.2  | 6,047,579         | 50.6  |  |  |