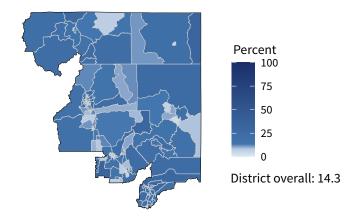

**12,944** small businesses with employees **95.9 percent** of district employers

**111,814** employees of small businesses **62.8 percent** of district employees

#### Share of workers self-employed by census tract

Source: American Community Survey, 2019 5-Year Estimates (Census)

|                                                  | Employ | Employers |        | yees  | Payroll (\$1,000s) |       |
|--------------------------------------------------|--------|-----------|--------|-------|--------------------|-------|
| Industry                                         | Small  | %         | Small  | %     | Small              | %     |
| Construction                                     | 1,935  | 99.7      | 10,195 | 97.9  | 601,732            | 97.0  |
| Health Care and Social Assistance                | 1,716  | 96.6      | 22,038 | 55.2  | 927,198            | 45.6  |
| Retail Trade                                     | 1,521  | 91.1      | 13,396 | 42.7  | 431,228            | 45.9  |
| Other Services (except Public Administration)    | 1,341  | 98.1      | 7,330  | 73.1  | 210,645            | 79.3  |
| Professional, Scientific, and Technical Services | 1,319  | 98.0      | 6,101  | 81.1  | 325,219            | 81.7  |
| Accommodation and Food Services                  | 1,311  | 96.5      | 19,404 | 77.5  | 376,715            | 78.5  |
| Administrative, Support, and Waste Management    | 685    | 95.0      | 5,300  | 66.3  | 181,002            | 61.6  |
| Real Estate and Rental and Leasing               | 684    | 96.9      | 2,482  | 89.6  | 84,855             | 86.6  |
| Manufacturing                                    | 560    | 95.9      | 7,184  | 58.4  | 343,423            | 54.3  |
| Finance and Insurance                            | 400    | 86.8      | 2,166  | 32.9  | 124,017            | 29.5  |
| Wholesale Trade                                  | 396    | 87.2      | 4,219  | 74.6  | 225,653            | 70.8  |
| Transportation and Warehousing                   | 323    | 91.8      | 2,141  | 44.0  | 111,062            | 47.2  |
| Arts, Entertainment, and Recreation              | 253    | 97.3      | 3,450  | 94.8  | 73,904             | 94.4  |
| Educational Services                             | 184    | 97.9      | 2,920  | 96.7  | 80,766             | 96.3  |
| Agriculture, Forestry, Fishing and Hunting       | 162    | 98.8      | 1,295  | 89.4  | 75,202             | 86.1  |
| Information                                      | 131    | 84.5      | 1,236  | 48.2  | 79,357             | 50.8  |
| Management of Companies and Enterprises          | 30     | 69.8      | 641    | 40.0  | 32,914             | 29.7  |
| Utilities                                        | 27     | 79.4      | 157    | 13.4  | 11,163             | 6.6   |
| Mining, Quarrying, and Oil and Gas Extraction    | 23     | 82.1      | 142    | 63.4  | 8,754              | 64.9  |
|                                                  |        |           |        |       |                    |       |
| ndustries not classified                         | 19     | 100.0     | 17     | 100.0 | 652                | 100.0 |