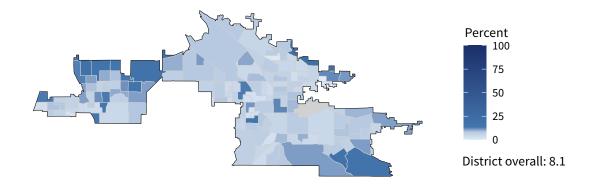

**9,584** small businesses with employees **92.4 percent** of district employers

**90,878** employees of small businesses **51.4 percent** of district employees

#### Share of workers self-employed by census tract

Source: American Community Survey, 2019 5-Year Estimates (Census)

| Small business employment and payroll by industry |           |       |           |       |             |         |  |  |
|---------------------------------------------------|-----------|-------|-----------|-------|-------------|---------|--|--|
|                                                   | Employers |       | Employees |       | Payroll (\$ | 1,000s) |  |  |
| Industry                                          | Small     | %     | Small     | %     | Small       | %       |  |  |
| Construction                                      | 1,277     | 98.2  | 9,778     | 72.3  | 637,086     | 65.8    |  |  |
| Retail Trade                                      | 1,093     | 83.7  | 9,946     | 33.7  | 364,226     | 41.2    |  |  |
| Other Services (except Public Administration)     | 1,092     | 97.7  | 6,090     | 87.5  | 185,202     | 77.3    |  |  |
| Health Care and Social Assistance                 | 1,068     | 94.4  | 12,416    | 44.0  | 518,039     | 31.0    |  |  |
| Accommodation and Food Services                   | 1,026     | 93.5  | 15,501    | 61.7  | 297,556     | 54.7    |  |  |
| Professional, Scientific, and Technical Services  | 964       | 95.2  | 5,048     | 70.3  | 317,674     | 61.9    |  |  |
| Administrative, Support, and Waste Management     | 540       | 92.3  | 3,853     | 39.9  | 145,287     | 42.5    |  |  |
| Real Estate and Rental and Leasing                | 526       | 93.3  | 2,398     | 79.0  | 95,016      | 75.7    |  |  |
| Transportation and Warehousing                    | 437       | 90.7  | 4,310     | 50.7  | 215,588     | 51.9    |  |  |
| Wholesale Trade                                   | 386       | 79.3  | 5,656     | 53.4  | 336,338     | 51.0    |  |  |
| Manufacturing                                     | 369       | 87.4  | 6,699     | 41.4  | 336,136     | 35.0    |  |  |
| Finance and Insurance                             | 306       | 81.8  | 2,056     | 38.8  | 138,628     | 37.6    |  |  |
| Arts, Entertainment, and Recreation               | 182       | 95.3  | 1,706     | 73.5  | 32,343      | 71.7    |  |  |
| Educational Services                              | 131       | 93.6  | 2,803     | 89.1  | 88,362      | 81.7    |  |  |
| Agriculture, Forestry, Fishing and Hunting        | 90        | 96.8  | 838       | 72.6  | 43,750      | 71.2    |  |  |
| Information                                       | 74        | 69.8  | 878       | 25.6  | 47,830      | 17.9    |  |  |
| Management of Companies and Enterprises           | 24        | 53.3  | 503       | 29.5  | 33,415      | 26.3    |  |  |
| Industries not classified                         | 21        | 100.0 | 33        | 100.0 | 1,146       | 100.0   |  |  |
| Mining, Quarrying, and Oil and Gas Extraction     | 17        | 77.3  | 276       | 69.3  | 24,942      | 67.2    |  |  |
| Utilities                                         | 16        | 55.2  | 90        | 8.4   | 6,023       | 4.5     |  |  |
| Total                                             | 9,584     | 92.4  | 90,878    | 51.4  | 3,864,587   | 45.6    |  |  |