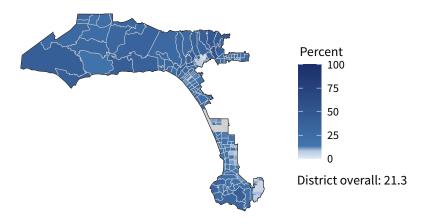

**12,944** small businesses with employees **95.9 percent** of district employers

**111,814** employees of small businesses **62.8 percent** of district employees

#### Share of workers self-employed by census tract

Source: American Community Survey, 2019 5-Year Estimates (Census)

|                                                  | Employ | Employers |        | yees  | Payroll (\$1,000s) |       |
|--------------------------------------------------|--------|-----------|--------|-------|--------------------|-------|
| Industry                                         | Small  | %         | Small  | %     | Small              | %     |
| Construction                                     | 1,935  | 99.7      | 10,195 | 97.9  | 601,732            | 97.0  |
| Health Care and Social Assistance                | 1,716  | 96.6      | 22,038 | 55.2  | 927,198            | 45.6  |
| Retail Trade                                     | 1,521  | 91.1      | 13,396 | 42.7  | 431,228            | 45.9  |
| Other Services (except Public Administration)    | 1,341  | 98.1      | 7,330  | 73.1  | 210,645            | 79.3  |
| Professional, Scientific, and Technical Services | 1,319  | 98.0      | 6,101  | 81.1  | 325,219            | 81.7  |
| Accommodation and Food Services                  | 1,311  | 96.5      | 19,404 | 77.5  | 376,715            | 78.5  |
| Administrative, Support, and Waste Management    | 685    | 95.0      | 5,300  | 66.3  | 181,002            | 61.6  |
| Real Estate and Rental and Leasing               | 684    | 96.9      | 2,482  | 89.6  | 84,855             | 86.6  |
| Manufacturing                                    | 560    | 95.9      | 7,184  | 58.4  | 343,423            | 54.3  |
| Finance and Insurance                            | 400    | 86.8      | 2,166  | 32.9  | 124,017            | 29.5  |
| Wholesale Trade                                  | 396    | 87.2      | 4,219  | 74.6  | 225,653            | 70.8  |
| Transportation and Warehousing                   | 323    | 91.8      | 2,141  | 44.0  | 111,062            | 47.2  |
| Arts, Entertainment, and Recreation              | 253    | 97.3      | 3,450  | 94.8  | 73,904             | 94.4  |
| Educational Services                             | 184    | 97.9      | 2,920  | 96.7  | 80,766             | 96.3  |
| Agriculture, Forestry, Fishing and Hunting       | 162    | 98.8      | 1,295  | 89.4  | 75,202             | 86.1  |
| Information                                      | 131    | 84.5      | 1,236  | 48.2  | 79,357             | 50.8  |
| Management of Companies and Enterprises          | 30     | 69.8      | 641    | 40.0  | 32,914             | 29.7  |
| Utilities                                        | 27     | 79.4      | 157    | 13.4  | 11,163             | 6.6   |
| Mining, Quarrying, and Oil and Gas Extraction    | 23     | 82.1      | 142    | 63.4  | 8,754              | 64.9  |
|                                                  |        |           |        |       |                    |       |
| ndustries not classified                         | 19     | 100.0     | 17     | 100.0 | 652                | 100.0 |