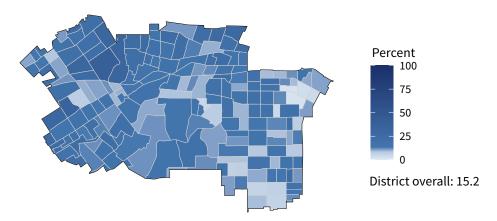

**12,944** small businesses with employees **95.9 percent** of district employers

**111,814** employees of small businesses **62.8 percent** of district employees

#### Share of workers self-employed by census tract

Source: American Community Survey, 2019 5-Year Estimates (Census)

|                                                  | Employ | Employers |        | yees  | Payroll (\$1,000s) |       |
|--------------------------------------------------|--------|-----------|--------|-------|--------------------|-------|
| Industry                                         | Small  | %         | Small  | %     | Small              | %     |
| Construction                                     | 1,935  | 99.7      | 10,195 | 97.9  | 601,732            | 97.0  |
| Health Care and Social Assistance                | 1,716  | 96.6      | 22,038 | 55.2  | 927,198            | 45.6  |
| Retail Trade                                     | 1,521  | 91.1      | 13,396 | 42.7  | 431,228            | 45.9  |
| Other Services (except Public Administration)    | 1,341  | 98.1      | 7,330  | 73.1  | 210,645            | 79.3  |
| Professional, Scientific, and Technical Services | 1,319  | 98.0      | 6,101  | 81.1  | 325,219            | 81.7  |
| Accommodation and Food Services                  | 1,311  | 96.5      | 19,404 | 77.5  | 376,715            | 78.5  |
| Administrative, Support, and Waste Management    | 685    | 95.0      | 5,300  | 66.3  | 181,002            | 61.6  |
| Real Estate and Rental and Leasing               | 684    | 96.9      | 2,482  | 89.6  | 84,855             | 86.6  |
| Manufacturing                                    | 560    | 95.9      | 7,184  | 58.4  | 343,423            | 54.3  |
| Finance and Insurance                            | 400    | 86.8      | 2,166  | 32.9  | 124,017            | 29.5  |
| Wholesale Trade                                  | 396    | 87.2      | 4,219  | 74.6  | 225,653            | 70.8  |
| Transportation and Warehousing                   | 323    | 91.8      | 2,141  | 44.0  | 111,062            | 47.2  |
| Arts, Entertainment, and Recreation              | 253    | 97.3      | 3,450  | 94.8  | 73,904             | 94.4  |
| Educational Services                             | 184    | 97.9      | 2,920  | 96.7  | 80,766             | 96.3  |
| Agriculture, Forestry, Fishing and Hunting       | 162    | 98.8      | 1,295  | 89.4  | 75,202             | 86.1  |
| Information                                      | 131    | 84.5      | 1,236  | 48.2  | 79,357             | 50.8  |
| Management of Companies and Enterprises          | 30     | 69.8      | 641    | 40.0  | 32,914             | 29.7  |
| Utilities                                        | 27     | 79.4      | 157    | 13.4  | 11,163             | 6.6   |
| Mining, Quarrying, and Oil and Gas Extraction    | 23     | 82.1      | 142    | 63.4  | 8,754              | 64.9  |
|                                                  |        |           |        |       |                    |       |
| ndustries not classified                         | 19     | 100.0     | 17     | 100.0 | 652                | 100.0 |