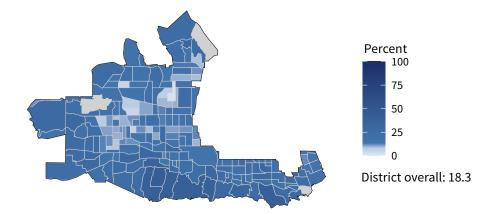

**19,054** small businesses with employees **96.5 percent** of district employers

**167,388** employees of small businesses **71.6 percent** of district employees

#### Share of workers self-employed by census tract

Source: American Community Survey, 2019 5-Year Estimates (Census)

| Small business employment and payroll by industry |        |           |         |       |                    |       |  |  |  |
|---------------------------------------------------|--------|-----------|---------|-------|--------------------|-------|--|--|--|
|                                                   | Emplo  | Employers |         | yees  | Payroll (\$1,000s) |       |  |  |  |
| Industry                                          | Small  | %         | Small   | %     | Small              | %     |  |  |  |
| Professional, Scientific, and Technical Services  | 2,853  | 98.5      | 12,415  | 89.0  | 989,826            | 80.8  |  |  |  |
| Construction                                      | 2,565  | 99.7      | 15,604  | 98.4  | 1,081,670          | 98.4  |  |  |  |
| Retail Trade                                      | 1,991  | 90.6      | 18,149  | 51.0  | 677,924            | 50.0  |  |  |  |
| Health Care and Social Assistance                 | 1,934  | 96.3      | 23,599  | 62.0  | 1,151,858          | 51.2  |  |  |  |
| Accommodation and Food Services                   | 1,908  | 97.0      | 28,232  | 84.2  | 677,078            | 86.4  |  |  |  |
| Other Services (except Public Administration)     | 1,707  | 98.8      | 10,712  | 94.5  | 401,000            | 95.7  |  |  |  |
| Administrative, Support, and Waste Management     | 1,045  | 96.6      | 8,396   | 67.3  | 420,895            | 75.0  |  |  |  |
| Real Estate and Rental and Leasing                | 1,005  | 96.5      | 4,921   | 85.8  | 331,895            | 88.8  |  |  |  |
| Manufacturing                                     | 878    | 96.9      | 14,099  | 70.7  | 788,195            | 50.7  |  |  |  |
| Finance and Insurance                             | 744    | 89.3      | 4,266   | 51.2  | 486,514            | 55.5  |  |  |  |
| Wholesale Trade                                   | 690    | 93.0      | 7,389   | 78.8  | 524,849            | 72.4  |  |  |  |
| Arts, Entertainment, and Recreation               | 514    | 98.3      | 6,464   | 93.4  | 197,831            | 94.1  |  |  |  |
| Information                                       | 356    | 91.3      | 2,736   | 38.6  | 175,911            | 16.3  |  |  |  |
| Educational Services                              | 334    | 97.4      | 5,743   | 85.5  | 246,932            | 87.9  |  |  |  |
| Transportation and Warehousing                    | 297    | 93.1      | 2,022   | 46.4  | 95,334             | 33.8  |  |  |  |
| Agriculture, Forestry, Fishing and Hunting        | 212    | 99.1      | 1,083   | 78.6  | 57,031             | 72.4  |  |  |  |
| Management of Companies and Enterprises           | 70     | 70.0      | 1,256   | 52.9  | 96,663             | 46.9  |  |  |  |
| Industries not classified                         | 44     | 100.0     | 64      | 100.0 | 1,950              | 100.0 |  |  |  |
| Utilities                                         | 22     | 78.6      | 104     | 15.1  | 4,106              | 4.6   |  |  |  |
| Mining, Quarrying, and Oil and Gas Extraction     | 8      | 100.0     | 134     | 100.0 | 11,537             | 100.0 |  |  |  |
| Total                                             | 19,054 | 96.5      | 167,388 | 71.6  | 8,418,999          | 62.5  |  |  |  |