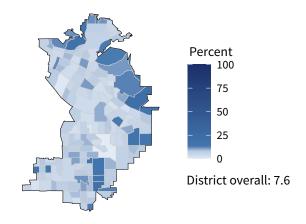

**19,054** small businesses with employees **96.5 percent** of district employers

**167,388** employees of small businesses **71.6 percent** of district employees

#### Share of workers self-employed by census tract

Source: American Community Survey, 2019 5-Year Estimates (Census)

| Small business employment and payroll by industry |        |           |         |       |                    |       |  |  |  |
|---------------------------------------------------|--------|-----------|---------|-------|--------------------|-------|--|--|--|
|                                                   | Emplo  | Employers |         | yees  | Payroll (\$1,000s) |       |  |  |  |
| Industry                                          | Small  | %         | Small   | %     | Small              | %     |  |  |  |
| Professional, Scientific, and Technical Services  | 2,853  | 98.5      | 12,415  | 89.0  | 989,826            | 80.8  |  |  |  |
| Construction                                      | 2,565  | 99.7      | 15,604  | 98.4  | 1,081,670          | 98.4  |  |  |  |
| Retail Trade                                      | 1,991  | 90.6      | 18,149  | 51.0  | 677,924            | 50.0  |  |  |  |
| Health Care and Social Assistance                 | 1,934  | 96.3      | 23,599  | 62.0  | 1,151,858          | 51.2  |  |  |  |
| Accommodation and Food Services                   | 1,908  | 97.0      | 28,232  | 84.2  | 677,078            | 86.4  |  |  |  |
| Other Services (except Public Administration)     | 1,707  | 98.8      | 10,712  | 94.5  | 401,000            | 95.7  |  |  |  |
| Administrative, Support, and Waste Management     | 1,045  | 96.6      | 8,396   | 67.3  | 420,895            | 75.0  |  |  |  |
| Real Estate and Rental and Leasing                | 1,005  | 96.5      | 4,921   | 85.8  | 331,895            | 88.8  |  |  |  |
| Manufacturing                                     | 878    | 96.9      | 14,099  | 70.7  | 788,195            | 50.7  |  |  |  |
| Finance and Insurance                             | 744    | 89.3      | 4,266   | 51.2  | 486,514            | 55.5  |  |  |  |
| Wholesale Trade                                   | 690    | 93.0      | 7,389   | 78.8  | 524,849            | 72.4  |  |  |  |
| Arts, Entertainment, and Recreation               | 514    | 98.3      | 6,464   | 93.4  | 197,831            | 94.1  |  |  |  |
| Information                                       | 356    | 91.3      | 2,736   | 38.6  | 175,911            | 16.3  |  |  |  |
| Educational Services                              | 334    | 97.4      | 5,743   | 85.5  | 246,932            | 87.9  |  |  |  |
| Transportation and Warehousing                    | 297    | 93.1      | 2,022   | 46.4  | 95,334             | 33.8  |  |  |  |
| Agriculture, Forestry, Fishing and Hunting        | 212    | 99.1      | 1,083   | 78.6  | 57,031             | 72.4  |  |  |  |
| Management of Companies and Enterprises           | 70     | 70.0      | 1,256   | 52.9  | 96,663             | 46.9  |  |  |  |
| Industries not classified                         | 44     | 100.0     | 64      | 100.0 | 1,950              | 100.0 |  |  |  |
| Utilities                                         | 22     | 78.6      | 104     | 15.1  | 4,106              | 4.6   |  |  |  |
| Mining, Quarrying, and Oil and Gas Extraction     | 8      | 100.0     | 134     | 100.0 | 11,537             | 100.0 |  |  |  |
| Total                                             | 19,054 | 96.5      | 167,388 | 71.6  | 8,418,999          | 62.5  |  |  |  |