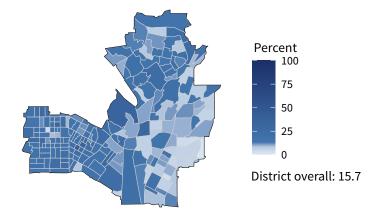

**19,054** small businesses with employees **96.5 percent** of district employers

**167,388** employees of small businesses **71.6 percent** of district employees

#### Share of workers self-employed by census tract

Source: American Community Survey, 2019 5-Year Estimates (Census)

| Small business employment and payroll by industry |        |           |         |       |                    |       |  |  |  |
|---------------------------------------------------|--------|-----------|---------|-------|--------------------|-------|--|--|--|
|                                                   | Emplo  | Employers |         | yees  | Payroll (\$1,000s) |       |  |  |  |
| Industry                                          | Small  | %         | Small   | %     | Small              | %     |  |  |  |
| Professional, Scientific, and Technical Services  | 2,853  | 98.5      | 12,415  | 89.0  | 989,826            | 80.8  |  |  |  |
| Construction                                      | 2,565  | 99.7      | 15,604  | 98.4  | 1,081,670          | 98.4  |  |  |  |
| Retail Trade                                      | 1,991  | 90.6      | 18,149  | 51.0  | 677,924            | 50.0  |  |  |  |
| Health Care and Social Assistance                 | 1,934  | 96.3      | 23,599  | 62.0  | 1,151,858          | 51.2  |  |  |  |
| Accommodation and Food Services                   | 1,908  | 97.0      | 28,232  | 84.2  | 677,078            | 86.4  |  |  |  |
| Other Services (except Public Administration)     | 1,707  | 98.8      | 10,712  | 94.5  | 401,000            | 95.7  |  |  |  |
| Administrative, Support, and Waste Management     | 1,045  | 96.6      | 8,396   | 67.3  | 420,895            | 75.0  |  |  |  |
| Real Estate and Rental and Leasing                | 1,005  | 96.5      | 4,921   | 85.8  | 331,895            | 88.8  |  |  |  |
| Manufacturing                                     | 878    | 96.9      | 14,099  | 70.7  | 788,195            | 50.7  |  |  |  |
| Finance and Insurance                             | 744    | 89.3      | 4,266   | 51.2  | 486,514            | 55.5  |  |  |  |
| Wholesale Trade                                   | 690    | 93.0      | 7,389   | 78.8  | 524,849            | 72.4  |  |  |  |
| Arts, Entertainment, and Recreation               | 514    | 98.3      | 6,464   | 93.4  | 197,831            | 94.1  |  |  |  |
| Information                                       | 356    | 91.3      | 2,736   | 38.6  | 175,911            | 16.3  |  |  |  |
| Educational Services                              | 334    | 97.4      | 5,743   | 85.5  | 246,932            | 87.9  |  |  |  |
| Transportation and Warehousing                    | 297    | 93.1      | 2,022   | 46.4  | 95,334             | 33.8  |  |  |  |
| Agriculture, Forestry, Fishing and Hunting        | 212    | 99.1      | 1,083   | 78.6  | 57,031             | 72.4  |  |  |  |
| Management of Companies and Enterprises           | 70     | 70.0      | 1,256   | 52.9  | 96,663             | 46.9  |  |  |  |
| Industries not classified                         | 44     | 100.0     | 64      | 100.0 | 1,950              | 100.0 |  |  |  |
| Utilities                                         | 22     | 78.6      | 104     | 15.1  | 4,106              | 4.6   |  |  |  |
| Mining, Quarrying, and Oil and Gas Extraction     | 8      | 100.0     | 134     | 100.0 | 11,537             | 100.0 |  |  |  |
| Total                                             | 19,054 | 96.5      | 167,388 | 71.6  | 8,418,999          | 62.5  |  |  |  |