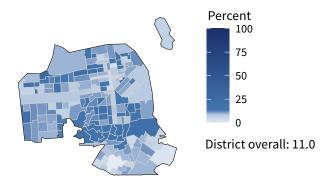

**16,436** small businesses with employees **95.4 percent** of district employers

**132,906** employees of small businesses **56.2 percent** of district employees

#### Share of workers self-employed by census tract

Source: American Community Survey, 2019 5-Year Estimates (Census)

| Small business employment and payroll by industry |        |       |           |       |                   |       |  |  |
|---------------------------------------------------|--------|-------|-----------|-------|-------------------|-------|--|--|
|                                                   | Emplo  | yers  | Employees |       | Payroll (\$1,000s |       |  |  |
| Industry                                          | Small  | %     | Small     | %     | Small             | %     |  |  |
| Construction                                      | 2,908  | 99.4  | 20,060    | 89.1  | 1,298,744         | 85.2  |  |  |
| Professional, Scientific, and Technical Services  | 2,182  | 97.6  | 11,284    | 78.8  | 727,308           | 74.8  |  |  |
| Health Care and Social Assistance                 | 1,729  | 95.8  | 14,232    | 42.3  | 740,378           | 32.3  |  |  |
| Accommodation and Food Services                   | 1,653  | 94.4  | 24,077    | 58.1  | 503,153           | 53.0  |  |  |
| Retail Trade                                      | 1,539  | 87.3  | 14,194    | 40.6  | 523,282           | 45.5  |  |  |
| Other Services (except Public Administration)     | 1,501  | 98.4  | 9,332     | 90.2  | 291,583           | 85.0  |  |  |
| Real Estate and Rental and Leasing                | 1,090  | 96.1  | 5,078     | 84.4  | 250,222           | 78.7  |  |  |
| Administrative, Support, and Waste Management     | 980    | 96.2  | 7,835     | 66.1  | 321,025           | 62.6  |  |  |
| Finance and Insurance                             | 643    | 84.9  | 3,489     | 24.5  | 264,953           | 21.6  |  |  |
| Manufacturing                                     | 539    | 96.6  | 6,577     | 72.6  | 338,491           | 65.3  |  |  |
| Wholesale Trade                                   | 492    | 89.9  | 3,802     | 62.9  | 256,473           | 59.2  |  |  |
| Arts, Entertainment, and Recreation               | 349    | 94.8  | 4,327     | 35.8  | 106,150           | 33.7  |  |  |
| Transportation and Warehousing                    | 281    | 93.4  | 1,487     | 46.0  | 75,586            | 47.1  |  |  |
| Educational Services                              | 236    | 97.9  | 3,631     | 94.6  | 114,200           | 96.0  |  |  |
| Information                                       | 168    | 82.0  | 2,092     | 41.1  | 149,323           | 32.4  |  |  |
| Agriculture, Forestry, Fishing and Hunting        | 84     | 100.0 | 366       | 100.0 | 23,709            | 100.0 |  |  |
| Management of Companies and Enterprises           | 43     | 67.2  | 589       | 10.5  | 33,726            | 7.8   |  |  |
| Utilities                                         | 36     | 85.7  | 223       | 16.7  | 15,401            | 8.7   |  |  |
| Industries not classified                         | 36     | 100.0 | 44        | 100.0 | 1,808             | 100.0 |  |  |
| Mining, Quarrying, and Oil and Gas Extraction     | 20     | 83.3  | 187       | 76.3  | 12,064            | 75.5  |  |  |
| Total                                             | 16,436 | 95.4  | 132,906   | 56.2  | 6,047,579         | 50.6  |  |  |