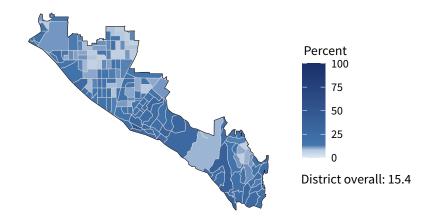

**16,436** small businesses with employees **95.4 percent** of district employers

**132,906** employees of small businesses **56.2 percent** of district employees

#### Share of workers self-employed by census tract

Source: American Community Survey, 2019 5-Year Estimates (Census)

| Small business employment and payroll by industry |        |       |           |       |                   |       |  |  |
|---------------------------------------------------|--------|-------|-----------|-------|-------------------|-------|--|--|
|                                                   | Emplo  | yers  | Employees |       | Payroll (\$1,000s |       |  |  |
| Industry                                          | Small  | %     | Small     | %     | Small             | %     |  |  |
| Construction                                      | 2,908  | 99.4  | 20,060    | 89.1  | 1,298,744         | 85.2  |  |  |
| Professional, Scientific, and Technical Services  | 2,182  | 97.6  | 11,284    | 78.8  | 727,308           | 74.8  |  |  |
| Health Care and Social Assistance                 | 1,729  | 95.8  | 14,232    | 42.3  | 740,378           | 32.3  |  |  |
| Accommodation and Food Services                   | 1,653  | 94.4  | 24,077    | 58.1  | 503,153           | 53.0  |  |  |
| Retail Trade                                      | 1,539  | 87.3  | 14,194    | 40.6  | 523,282           | 45.5  |  |  |
| Other Services (except Public Administration)     | 1,501  | 98.4  | 9,332     | 90.2  | 291,583           | 85.0  |  |  |
| Real Estate and Rental and Leasing                | 1,090  | 96.1  | 5,078     | 84.4  | 250,222           | 78.7  |  |  |
| Administrative, Support, and Waste Management     | 980    | 96.2  | 7,835     | 66.1  | 321,025           | 62.6  |  |  |
| Finance and Insurance                             | 643    | 84.9  | 3,489     | 24.5  | 264,953           | 21.6  |  |  |
| Manufacturing                                     | 539    | 96.6  | 6,577     | 72.6  | 338,491           | 65.3  |  |  |
| Wholesale Trade                                   | 492    | 89.9  | 3,802     | 62.9  | 256,473           | 59.2  |  |  |
| Arts, Entertainment, and Recreation               | 349    | 94.8  | 4,327     | 35.8  | 106,150           | 33.7  |  |  |
| Transportation and Warehousing                    | 281    | 93.4  | 1,487     | 46.0  | 75,586            | 47.1  |  |  |
| Educational Services                              | 236    | 97.9  | 3,631     | 94.6  | 114,200           | 96.0  |  |  |
| Information                                       | 168    | 82.0  | 2,092     | 41.1  | 149,323           | 32.4  |  |  |
| Agriculture, Forestry, Fishing and Hunting        | 84     | 100.0 | 366       | 100.0 | 23,709            | 100.0 |  |  |
| Management of Companies and Enterprises           | 43     | 67.2  | 589       | 10.5  | 33,726            | 7.8   |  |  |
| Utilities                                         | 36     | 85.7  | 223       | 16.7  | 15,401            | 8.7   |  |  |
| Industries not classified                         | 36     | 100.0 | 44        | 100.0 | 1,808             | 100.0 |  |  |
| Mining, Quarrying, and Oil and Gas Extraction     | 20     | 83.3  | 187       | 76.3  | 12,064            | 75.5  |  |  |
| Total                                             | 16,436 | 95.4  | 132,906   | 56.2  | 6,047,579         | 50.6  |  |  |