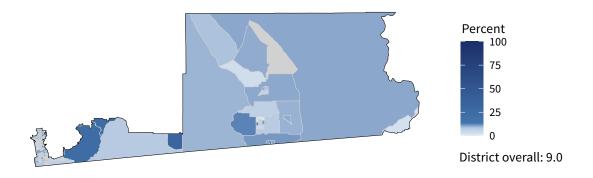

**9,584** small businesses with employees **92.4 percent** of district employers

**90,878** employees of small businesses **51.4 percent** of district employees

#### Share of workers self-employed by census tract

Source: American Community Survey, 2019 5-Year Estimates (Census)

| Small business employment and payroll by industry |           |       |           |       |             |         |  |  |
|---------------------------------------------------|-----------|-------|-----------|-------|-------------|---------|--|--|
|                                                   | Employers |       | Employees |       | Payroll (\$ | 1,000s) |  |  |
| Industry                                          | Small     | %     | Small     | %     | Small       | %       |  |  |
| Construction                                      | 1,277     | 98.2  | 9,778     | 72.3  | 637,086     | 65.8    |  |  |
| Retail Trade                                      | 1,093     | 83.7  | 9,946     | 33.7  | 364,226     | 41.2    |  |  |
| Other Services (except Public Administration)     | 1,092     | 97.7  | 6,090     | 87.5  | 185,202     | 77.3    |  |  |
| Health Care and Social Assistance                 | 1,068     | 94.4  | 12,416    | 44.0  | 518,039     | 31.0    |  |  |
| Accommodation and Food Services                   | 1,026     | 93.5  | 15,501    | 61.7  | 297,556     | 54.7    |  |  |
| Professional, Scientific, and Technical Services  | 964       | 95.2  | 5,048     | 70.3  | 317,674     | 61.9    |  |  |
| Administrative, Support, and Waste Management     | 540       | 92.3  | 3,853     | 39.9  | 145,287     | 42.5    |  |  |
| Real Estate and Rental and Leasing                | 526       | 93.3  | 2,398     | 79.0  | 95,016      | 75.7    |  |  |
| Transportation and Warehousing                    | 437       | 90.7  | 4,310     | 50.7  | 215,588     | 51.9    |  |  |
| Wholesale Trade                                   | 386       | 79.3  | 5,656     | 53.4  | 336,338     | 51.0    |  |  |
| Manufacturing                                     | 369       | 87.4  | 6,699     | 41.4  | 336,136     | 35.0    |  |  |
| Finance and Insurance                             | 306       | 81.8  | 2,056     | 38.8  | 138,628     | 37.6    |  |  |
| Arts, Entertainment, and Recreation               | 182       | 95.3  | 1,706     | 73.5  | 32,343      | 71.7    |  |  |
| Educational Services                              | 131       | 93.6  | 2,803     | 89.1  | 88,362      | 81.7    |  |  |
| Agriculture, Forestry, Fishing and Hunting        | 90        | 96.8  | 838       | 72.6  | 43,750      | 71.2    |  |  |
| Information                                       | 74        | 69.8  | 878       | 25.6  | 47,830      | 17.9    |  |  |
| Management of Companies and Enterprises           | 24        | 53.3  | 503       | 29.5  | 33,415      | 26.3    |  |  |
| Industries not classified                         | 21        | 100.0 | 33        | 100.0 | 1,146       | 100.0   |  |  |
| Mining, Quarrying, and Oil and Gas Extraction     | 17        | 77.3  | 276       | 69.3  | 24,942      | 67.2    |  |  |
| Utilities                                         | 16        | 55.2  | 90        | 8.4   | 6,023       | 4.5     |  |  |
| Total                                             | 9,584     | 92.4  | 90,878    | 51.4  | 3,864,587   | 45.6    |  |  |