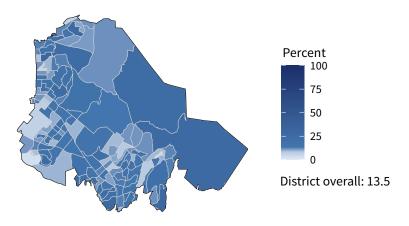

**12,944** small businesses with employees **95.9 percent** of district employers

**111,814** employees of small businesses **62.8 percent** of district employees

#### Share of workers self-employed by census tract

Source: American Community Survey, 2019 5-Year Estimates (Census)

|                                                  | Employ | Employers |        | yees  | Payroll (\$1,000s) |       |
|--------------------------------------------------|--------|-----------|--------|-------|--------------------|-------|
| Industry                                         | Small  | %         | Small  | %     | Small              | %     |
| Construction                                     | 1,935  | 99.7      | 10,195 | 97.9  | 601,732            | 97.0  |
| Health Care and Social Assistance                | 1,716  | 96.6      | 22,038 | 55.2  | 927,198            | 45.6  |
| Retail Trade                                     | 1,521  | 91.1      | 13,396 | 42.7  | 431,228            | 45.9  |
| Other Services (except Public Administration)    | 1,341  | 98.1      | 7,330  | 73.1  | 210,645            | 79.3  |
| Professional, Scientific, and Technical Services | 1,319  | 98.0      | 6,101  | 81.1  | 325,219            | 81.7  |
| Accommodation and Food Services                  | 1,311  | 96.5      | 19,404 | 77.5  | 376,715            | 78.5  |
| Administrative, Support, and Waste Management    | 685    | 95.0      | 5,300  | 66.3  | 181,002            | 61.6  |
| Real Estate and Rental and Leasing               | 684    | 96.9      | 2,482  | 89.6  | 84,855             | 86.6  |
| Manufacturing                                    | 560    | 95.9      | 7,184  | 58.4  | 343,423            | 54.3  |
| Finance and Insurance                            | 400    | 86.8      | 2,166  | 32.9  | 124,017            | 29.5  |
| Wholesale Trade                                  | 396    | 87.2      | 4,219  | 74.6  | 225,653            | 70.8  |
| Transportation and Warehousing                   | 323    | 91.8      | 2,141  | 44.0  | 111,062            | 47.2  |
| Arts, Entertainment, and Recreation              | 253    | 97.3      | 3,450  | 94.8  | 73,904             | 94.4  |
| Educational Services                             | 184    | 97.9      | 2,920  | 96.7  | 80,766             | 96.3  |
| Agriculture, Forestry, Fishing and Hunting       | 162    | 98.8      | 1,295  | 89.4  | 75,202             | 86.1  |
| Information                                      | 131    | 84.5      | 1,236  | 48.2  | 79,357             | 50.8  |
| Management of Companies and Enterprises          | 30     | 69.8      | 641    | 40.0  | 32,914             | 29.7  |
| Utilities                                        | 27     | 79.4      | 157    | 13.4  | 11,163             | 6.6   |
| Mining, Quarrying, and Oil and Gas Extraction    | 23     | 82.1      | 142    | 63.4  | 8,754              | 64.9  |
|                                                  |        |           |        |       |                    |       |
| ndustries not classified                         | 19     | 100.0     | 17     | 100.0 | 652                | 100.0 |