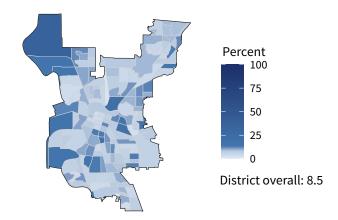

**19,054** small businesses with employees **96.5 percent** of district employers

**167,388** employees of small businesses **71.6 percent** of district employees

#### Share of workers self-employed by census tract

Source: American Community Survey, 2019 5-Year Estimates (Census)

| Small business employment and payroll by industry |        |           |         |       |                    |       |  |  |  |
|---------------------------------------------------|--------|-----------|---------|-------|--------------------|-------|--|--|--|
|                                                   | Emplo  | Employers |         | yees  | Payroll (\$1,000s) |       |  |  |  |
| Industry                                          | Small  | %         | Small   | %     | Small              | %     |  |  |  |
| Professional, Scientific, and Technical Services  | 2,853  | 98.5      | 12,415  | 89.0  | 989,826            | 80.8  |  |  |  |
| Construction                                      | 2,565  | 99.7      | 15,604  | 98.4  | 1,081,670          | 98.4  |  |  |  |
| Retail Trade                                      | 1,991  | 90.6      | 18,149  | 51.0  | 677,924            | 50.0  |  |  |  |
| Health Care and Social Assistance                 | 1,934  | 96.3      | 23,599  | 62.0  | 1,151,858          | 51.2  |  |  |  |
| Accommodation and Food Services                   | 1,908  | 97.0      | 28,232  | 84.2  | 677,078            | 86.4  |  |  |  |
| Other Services (except Public Administration)     | 1,707  | 98.8      | 10,712  | 94.5  | 401,000            | 95.7  |  |  |  |
| Administrative, Support, and Waste Management     | 1,045  | 96.6      | 8,396   | 67.3  | 420,895            | 75.0  |  |  |  |
| Real Estate and Rental and Leasing                | 1,005  | 96.5      | 4,921   | 85.8  | 331,895            | 88.8  |  |  |  |
| Manufacturing                                     | 878    | 96.9      | 14,099  | 70.7  | 788,195            | 50.7  |  |  |  |
| Finance and Insurance                             | 744    | 89.3      | 4,266   | 51.2  | 486,514            | 55.5  |  |  |  |
| Wholesale Trade                                   | 690    | 93.0      | 7,389   | 78.8  | 524,849            | 72.4  |  |  |  |
| Arts, Entertainment, and Recreation               | 514    | 98.3      | 6,464   | 93.4  | 197,831            | 94.1  |  |  |  |
| Information                                       | 356    | 91.3      | 2,736   | 38.6  | 175,911            | 16.3  |  |  |  |
| Educational Services                              | 334    | 97.4      | 5,743   | 85.5  | 246,932            | 87.9  |  |  |  |
| Transportation and Warehousing                    | 297    | 93.1      | 2,022   | 46.4  | 95,334             | 33.8  |  |  |  |
| Agriculture, Forestry, Fishing and Hunting        | 212    | 99.1      | 1,083   | 78.6  | 57,031             | 72.4  |  |  |  |
| Management of Companies and Enterprises           | 70     | 70.0      | 1,256   | 52.9  | 96,663             | 46.9  |  |  |  |
| Industries not classified                         | 44     | 100.0     | 64      | 100.0 | 1,950              | 100.0 |  |  |  |
| Utilities                                         | 22     | 78.6      | 104     | 15.1  | 4,106              | 4.6   |  |  |  |
| Mining, Quarrying, and Oil and Gas Extraction     | 8      | 100.0     | 134     | 100.0 | 11,537             | 100.0 |  |  |  |
| Total                                             | 19,054 | 96.5      | 167,388 | 71.6  | 8,418,999          | 62.5  |  |  |  |