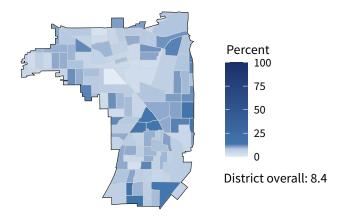

**19,054** small businesses with employees **96.5 percent** of district employers

**167,388** employees of small businesses **71.6 percent** of district employees

#### Share of workers self-employed by census tract

Source: American Community Survey, 2019 5-Year Estimates (Census)

| Small business employment and payroll by industry |        |           |         |       |                    |       |  |  |  |
|---------------------------------------------------|--------|-----------|---------|-------|--------------------|-------|--|--|--|
|                                                   | Emplo  | Employers |         | yees  | Payroll (\$1,000s) |       |  |  |  |
| Industry                                          | Small  | %         | Small   | %     | Small              | %     |  |  |  |
| Professional, Scientific, and Technical Services  | 2,853  | 98.5      | 12,415  | 89.0  | 989,826            | 80.8  |  |  |  |
| Construction                                      | 2,565  | 99.7      | 15,604  | 98.4  | 1,081,670          | 98.4  |  |  |  |
| Retail Trade                                      | 1,991  | 90.6      | 18,149  | 51.0  | 677,924            | 50.0  |  |  |  |
| Health Care and Social Assistance                 | 1,934  | 96.3      | 23,599  | 62.0  | 1,151,858          | 51.2  |  |  |  |
| Accommodation and Food Services                   | 1,908  | 97.0      | 28,232  | 84.2  | 677,078            | 86.4  |  |  |  |
| Other Services (except Public Administration)     | 1,707  | 98.8      | 10,712  | 94.5  | 401,000            | 95.7  |  |  |  |
| Administrative, Support, and Waste Management     | 1,045  | 96.6      | 8,396   | 67.3  | 420,895            | 75.0  |  |  |  |
| Real Estate and Rental and Leasing                | 1,005  | 96.5      | 4,921   | 85.8  | 331,895            | 88.8  |  |  |  |
| Manufacturing                                     | 878    | 96.9      | 14,099  | 70.7  | 788,195            | 50.7  |  |  |  |
| Finance and Insurance                             | 744    | 89.3      | 4,266   | 51.2  | 486,514            | 55.5  |  |  |  |
| Wholesale Trade                                   | 690    | 93.0      | 7,389   | 78.8  | 524,849            | 72.4  |  |  |  |
| Arts, Entertainment, and Recreation               | 514    | 98.3      | 6,464   | 93.4  | 197,831            | 94.1  |  |  |  |
| Information                                       | 356    | 91.3      | 2,736   | 38.6  | 175,911            | 16.3  |  |  |  |
| Educational Services                              | 334    | 97.4      | 5,743   | 85.5  | 246,932            | 87.9  |  |  |  |
| Transportation and Warehousing                    | 297    | 93.1      | 2,022   | 46.4  | 95,334             | 33.8  |  |  |  |
| Agriculture, Forestry, Fishing and Hunting        | 212    | 99.1      | 1,083   | 78.6  | 57,031             | 72.4  |  |  |  |
| Management of Companies and Enterprises           | 70     | 70.0      | 1,256   | 52.9  | 96,663             | 46.9  |  |  |  |
| Industries not classified                         | 44     | 100.0     | 64      | 100.0 | 1,950              | 100.0 |  |  |  |
| Utilities                                         | 22     | 78.6      | 104     | 15.1  | 4,106              | 4.6   |  |  |  |
| Mining, Quarrying, and Oil and Gas Extraction     | 8      | 100.0     | 134     | 100.0 | 11,537             | 100.0 |  |  |  |
| Total                                             | 19,054 | 96.5      | 167,388 | 71.6  | 8,418,999          | 62.5  |  |  |  |