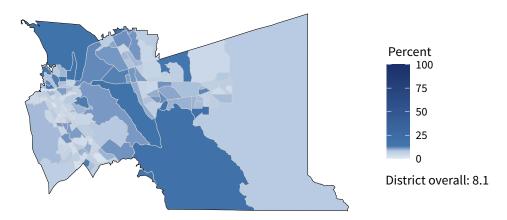

**9,584** small businesses with employees **92.4 percent** of district employers

**90,878** employees of small businesses **51.4 percent** of district employees

#### Share of workers self-employed by census tract

Source: American Community Survey, 2019 5-Year Estimates (Census)

| Small business employment and payroll by industry |           |       |           |       |             |         |  |  |
|---------------------------------------------------|-----------|-------|-----------|-------|-------------|---------|--|--|
|                                                   | Employers |       | Employees |       | Payroll (\$ | 1,000s) |  |  |
| Industry                                          | Small     | %     | Small     | %     | Small       | %       |  |  |
| Construction                                      | 1,277     | 98.2  | 9,778     | 72.3  | 637,086     | 65.8    |  |  |
| Retail Trade                                      | 1,093     | 83.7  | 9,946     | 33.7  | 364,226     | 41.2    |  |  |
| Other Services (except Public Administration)     | 1,092     | 97.7  | 6,090     | 87.5  | 185,202     | 77.3    |  |  |
| Health Care and Social Assistance                 | 1,068     | 94.4  | 12,416    | 44.0  | 518,039     | 31.0    |  |  |
| Accommodation and Food Services                   | 1,026     | 93.5  | 15,501    | 61.7  | 297,556     | 54.7    |  |  |
| Professional, Scientific, and Technical Services  | 964       | 95.2  | 5,048     | 70.3  | 317,674     | 61.9    |  |  |
| Administrative, Support, and Waste Management     | 540       | 92.3  | 3,853     | 39.9  | 145,287     | 42.5    |  |  |
| Real Estate and Rental and Leasing                | 526       | 93.3  | 2,398     | 79.0  | 95,016      | 75.7    |  |  |
| Transportation and Warehousing                    | 437       | 90.7  | 4,310     | 50.7  | 215,588     | 51.9    |  |  |
| Wholesale Trade                                   | 386       | 79.3  | 5,656     | 53.4  | 336,338     | 51.0    |  |  |
| Manufacturing                                     | 369       | 87.4  | 6,699     | 41.4  | 336,136     | 35.0    |  |  |
| Finance and Insurance                             | 306       | 81.8  | 2,056     | 38.8  | 138,628     | 37.6    |  |  |
| Arts, Entertainment, and Recreation               | 182       | 95.3  | 1,706     | 73.5  | 32,343      | 71.7    |  |  |
| Educational Services                              | 131       | 93.6  | 2,803     | 89.1  | 88,362      | 81.7    |  |  |
| Agriculture, Forestry, Fishing and Hunting        | 90        | 96.8  | 838       | 72.6  | 43,750      | 71.2    |  |  |
| Information                                       | 74        | 69.8  | 878       | 25.6  | 47,830      | 17.9    |  |  |
| Management of Companies and Enterprises           | 24        | 53.3  | 503       | 29.5  | 33,415      | 26.3    |  |  |
| Industries not classified                         | 21        | 100.0 | 33        | 100.0 | 1,146       | 100.0   |  |  |
| Mining, Quarrying, and Oil and Gas Extraction     | 17        | 77.3  | 276       | 69.3  | 24,942      | 67.2    |  |  |
| Utilities                                         | 16        | 55.2  | 90        | 8.4   | 6,023       | 4.5     |  |  |
| Total                                             | 9,584     | 92.4  | 90,878    | 51.4  | 3,864,587   | 45.6    |  |  |