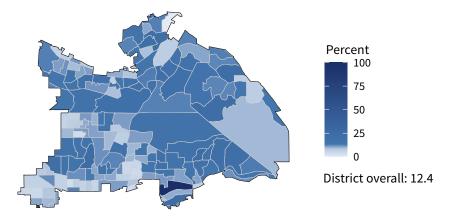

**9,584** small businesses with employees **92.4 percent** of district employers

**90,878** employees of small businesses **51.4 percent** of district employees

#### Share of workers self-employed by census tract

Source: American Community Survey, 2019 5-Year Estimates (Census)

| Small business employment and payroll by industry |           |       |           |       |             |         |  |  |
|---------------------------------------------------|-----------|-------|-----------|-------|-------------|---------|--|--|
|                                                   | Employers |       | Employees |       | Payroll (\$ | 1,000s) |  |  |
| Industry                                          | Small     | %     | Small     | %     | Small       | %       |  |  |
| Construction                                      | 1,277     | 98.2  | 9,778     | 72.3  | 637,086     | 65.8    |  |  |
| Retail Trade                                      | 1,093     | 83.7  | 9,946     | 33.7  | 364,226     | 41.2    |  |  |
| Other Services (except Public Administration)     | 1,092     | 97.7  | 6,090     | 87.5  | 185,202     | 77.3    |  |  |
| Health Care and Social Assistance                 | 1,068     | 94.4  | 12,416    | 44.0  | 518,039     | 31.0    |  |  |
| Accommodation and Food Services                   | 1,026     | 93.5  | 15,501    | 61.7  | 297,556     | 54.7    |  |  |
| Professional, Scientific, and Technical Services  | 964       | 95.2  | 5,048     | 70.3  | 317,674     | 61.9    |  |  |
| Administrative, Support, and Waste Management     | 540       | 92.3  | 3,853     | 39.9  | 145,287     | 42.5    |  |  |
| Real Estate and Rental and Leasing                | 526       | 93.3  | 2,398     | 79.0  | 95,016      | 75.7    |  |  |
| Transportation and Warehousing                    | 437       | 90.7  | 4,310     | 50.7  | 215,588     | 51.9    |  |  |
| Wholesale Trade                                   | 386       | 79.3  | 5,656     | 53.4  | 336,338     | 51.0    |  |  |
| Manufacturing                                     | 369       | 87.4  | 6,699     | 41.4  | 336,136     | 35.0    |  |  |
| Finance and Insurance                             | 306       | 81.8  | 2,056     | 38.8  | 138,628     | 37.6    |  |  |
| Arts, Entertainment, and Recreation               | 182       | 95.3  | 1,706     | 73.5  | 32,343      | 71.7    |  |  |
| Educational Services                              | 131       | 93.6  | 2,803     | 89.1  | 88,362      | 81.7    |  |  |
| Agriculture, Forestry, Fishing and Hunting        | 90        | 96.8  | 838       | 72.6  | 43,750      | 71.2    |  |  |
| Information                                       | 74        | 69.8  | 878       | 25.6  | 47,830      | 17.9    |  |  |
| Management of Companies and Enterprises           | 24        | 53.3  | 503       | 29.5  | 33,415      | 26.3    |  |  |
| Industries not classified                         | 21        | 100.0 | 33        | 100.0 | 1,146       | 100.0   |  |  |
| Mining, Quarrying, and Oil and Gas Extraction     | 17        | 77.3  | 276       | 69.3  | 24,942      | 67.2    |  |  |
| Utilities                                         | 16        | 55.2  | 90        | 8.4   | 6,023       | 4.5     |  |  |
| Total                                             | 9,584     | 92.4  | 90,878    | 51.4  | 3,864,587   | 45.6    |  |  |