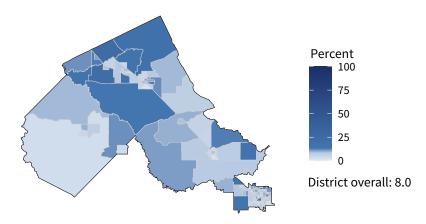

**16,436** small businesses with employees **95.4 percent** of district employers

**132,906** employees of small businesses **56.2 percent** of district employees

#### Share of workers self-employed by census tract

Source: American Community Survey, 2019 5-Year Estimates (Census)

| Small business employment and payroll by industry |        |       |           |       |                   |       |  |  |
|---------------------------------------------------|--------|-------|-----------|-------|-------------------|-------|--|--|
|                                                   | Emplo  | yers  | Employees |       | Payroll (\$1,000s |       |  |  |
| Industry                                          | Small  | %     | Small     | %     | Small             | %     |  |  |
| Construction                                      | 2,908  | 99.4  | 20,060    | 89.1  | 1,298,744         | 85.2  |  |  |
| Professional, Scientific, and Technical Services  | 2,182  | 97.6  | 11,284    | 78.8  | 727,308           | 74.8  |  |  |
| Health Care and Social Assistance                 | 1,729  | 95.8  | 14,232    | 42.3  | 740,378           | 32.3  |  |  |
| Accommodation and Food Services                   | 1,653  | 94.4  | 24,077    | 58.1  | 503,153           | 53.0  |  |  |
| Retail Trade                                      | 1,539  | 87.3  | 14,194    | 40.6  | 523,282           | 45.5  |  |  |
| Other Services (except Public Administration)     | 1,501  | 98.4  | 9,332     | 90.2  | 291,583           | 85.0  |  |  |
| Real Estate and Rental and Leasing                | 1,090  | 96.1  | 5,078     | 84.4  | 250,222           | 78.7  |  |  |
| Administrative, Support, and Waste Management     | 980    | 96.2  | 7,835     | 66.1  | 321,025           | 62.6  |  |  |
| Finance and Insurance                             | 643    | 84.9  | 3,489     | 24.5  | 264,953           | 21.6  |  |  |
| Manufacturing                                     | 539    | 96.6  | 6,577     | 72.6  | 338,491           | 65.3  |  |  |
| Wholesale Trade                                   | 492    | 89.9  | 3,802     | 62.9  | 256,473           | 59.2  |  |  |
| Arts, Entertainment, and Recreation               | 349    | 94.8  | 4,327     | 35.8  | 106,150           | 33.7  |  |  |
| Transportation and Warehousing                    | 281    | 93.4  | 1,487     | 46.0  | 75,586            | 47.1  |  |  |
| Educational Services                              | 236    | 97.9  | 3,631     | 94.6  | 114,200           | 96.0  |  |  |
| Information                                       | 168    | 82.0  | 2,092     | 41.1  | 149,323           | 32.4  |  |  |
| Agriculture, Forestry, Fishing and Hunting        | 84     | 100.0 | 366       | 100.0 | 23,709            | 100.0 |  |  |
| Management of Companies and Enterprises           | 43     | 67.2  | 589       | 10.5  | 33,726            | 7.8   |  |  |
| Utilities                                         | 36     | 85.7  | 223       | 16.7  | 15,401            | 8.7   |  |  |
| Industries not classified                         | 36     | 100.0 | 44        | 100.0 | 1,808             | 100.0 |  |  |
| Mining, Quarrying, and Oil and Gas Extraction     | 20     | 83.3  | 187       | 76.3  | 12,064            | 75.5  |  |  |
| Total                                             | 16,436 | 95.4  | 132,906   | 56.2  | 6,047,579         | 50.6  |  |  |