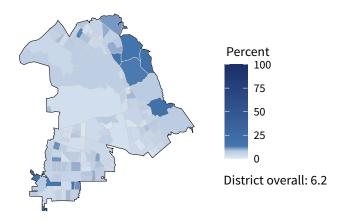

#### Share of workers self-employed by census tract

Source: American Community Survey, 2019 5-Year Estimates (Census)

|                                                  | Employ | Employers |        | yees  | Payroll (\$1,000s) |       |
|--------------------------------------------------|--------|-----------|--------|-------|--------------------|-------|
| Industry                                         | Small  | %         | Small  | %     | Small              | %     |
| Construction                                     | 1,935  | 99.7      | 10,195 | 97.9  | 601,732            | 97.0  |
| Health Care and Social Assistance                | 1,716  | 96.6      | 22,038 | 55.2  | 927,198            | 45.6  |
| Retail Trade                                     | 1,521  | 91.1      | 13,396 | 42.7  | 431,228            | 45.9  |
| Other Services (except Public Administration)    | 1,341  | 98.1      | 7,330  | 73.1  | 210,645            | 79.3  |
| Professional, Scientific, and Technical Services | 1,319  | 98.0      | 6,101  | 81.1  | 325,219            | 81.7  |
| Accommodation and Food Services                  | 1,311  | 96.5      | 19,404 | 77.5  | 376,715            | 78.5  |
| Administrative, Support, and Waste Management    | 685    | 95.0      | 5,300  | 66.3  | 181,002            | 61.6  |
| Real Estate and Rental and Leasing               | 684    | 96.9      | 2,482  | 89.6  | 84,855             | 86.6  |
| Manufacturing                                    | 560    | 95.9      | 7,184  | 58.4  | 343,423            | 54.3  |
| Finance and Insurance                            | 400    | 86.8      | 2,166  | 32.9  | 124,017            | 29.5  |
| Wholesale Trade                                  | 396    | 87.2      | 4,219  | 74.6  | 225,653            | 70.8  |
| Transportation and Warehousing                   | 323    | 91.8      | 2,141  | 44.0  | 111,062            | 47.2  |
| Arts, Entertainment, and Recreation              | 253    | 97.3      | 3,450  | 94.8  | 73,904             | 94.4  |
| Educational Services                             | 184    | 97.9      | 2,920  | 96.7  | 80,766             | 96.3  |
| Agriculture, Forestry, Fishing and Hunting       | 162    | 98.8      | 1,295  | 89.4  | 75,202             | 86.1  |
| Information                                      | 131    | 84.5      | 1,236  | 48.2  | 79,357             | 50.8  |
| Management of Companies and Enterprises          | 30     | 69.8      | 641    | 40.0  | 32,914             | 29.7  |
| Utilities                                        | 27     | 79.4      | 157    | 13.4  | 11,163             | 6.6   |
| Mining, Quarrying, and Oil and Gas Extraction    | 23     | 82.1      | 142    | 63.4  | 8,754              | 64.9  |
|                                                  |        |           |        |       |                    |       |
| ndustries not classified                         | 19     | 100.0     | 17     | 100.0 | 652                | 100.0 |