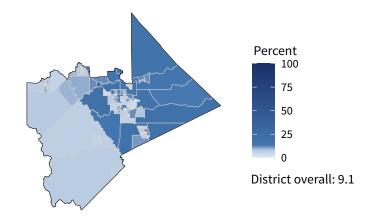

**19,054** small businesses with employees **96.5 percent** of district employers

**167,388** employees of small businesses **71.6 percent** of district employees

#### Share of workers self-employed by census tract

Source: American Community Survey, 2019 5-Year Estimates (Census)

| Small business employment and payroll by industry |        |           |         |       |                    |       |  |  |  |
|---------------------------------------------------|--------|-----------|---------|-------|--------------------|-------|--|--|--|
|                                                   | Emplo  | Employers |         | yees  | Payroll (\$1,000s) |       |  |  |  |
| Industry                                          | Small  | %         | Small   | %     | Small              | %     |  |  |  |
| Professional, Scientific, and Technical Services  | 2,853  | 98.5      | 12,415  | 89.0  | 989,826            | 80.8  |  |  |  |
| Construction                                      | 2,565  | 99.7      | 15,604  | 98.4  | 1,081,670          | 98.4  |  |  |  |
| Retail Trade                                      | 1,991  | 90.6      | 18,149  | 51.0  | 677,924            | 50.0  |  |  |  |
| Health Care and Social Assistance                 | 1,934  | 96.3      | 23,599  | 62.0  | 1,151,858          | 51.2  |  |  |  |
| Accommodation and Food Services                   | 1,908  | 97.0      | 28,232  | 84.2  | 677,078            | 86.4  |  |  |  |
| Other Services (except Public Administration)     | 1,707  | 98.8      | 10,712  | 94.5  | 401,000            | 95.7  |  |  |  |
| Administrative, Support, and Waste Management     | 1,045  | 96.6      | 8,396   | 67.3  | 420,895            | 75.0  |  |  |  |
| Real Estate and Rental and Leasing                | 1,005  | 96.5      | 4,921   | 85.8  | 331,895            | 88.8  |  |  |  |
| Manufacturing                                     | 878    | 96.9      | 14,099  | 70.7  | 788,195            | 50.7  |  |  |  |
| Finance and Insurance                             | 744    | 89.3      | 4,266   | 51.2  | 486,514            | 55.5  |  |  |  |
| Wholesale Trade                                   | 690    | 93.0      | 7,389   | 78.8  | 524,849            | 72.4  |  |  |  |
| Arts, Entertainment, and Recreation               | 514    | 98.3      | 6,464   | 93.4  | 197,831            | 94.1  |  |  |  |
| Information                                       | 356    | 91.3      | 2,736   | 38.6  | 175,911            | 16.3  |  |  |  |
| Educational Services                              | 334    | 97.4      | 5,743   | 85.5  | 246,932            | 87.9  |  |  |  |
| Transportation and Warehousing                    | 297    | 93.1      | 2,022   | 46.4  | 95,334             | 33.8  |  |  |  |
| Agriculture, Forestry, Fishing and Hunting        | 212    | 99.1      | 1,083   | 78.6  | 57,031             | 72.4  |  |  |  |
| Management of Companies and Enterprises           | 70     | 70.0      | 1,256   | 52.9  | 96,663             | 46.9  |  |  |  |
| Industries not classified                         | 44     | 100.0     | 64      | 100.0 | 1,950              | 100.0 |  |  |  |
| Utilities                                         | 22     | 78.6      | 104     | 15.1  | 4,106              | 4.6   |  |  |  |
| Mining, Quarrying, and Oil and Gas Extraction     | 8      | 100.0     | 134     | 100.0 | 11,537             | 100.0 |  |  |  |
| Total                                             | 19,054 | 96.5      | 167,388 | 71.6  | 8,418,999          | 62.5  |  |  |  |