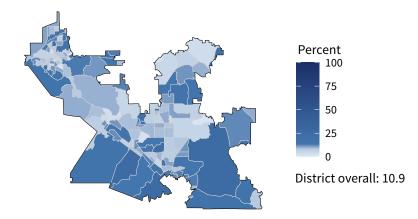

#### Share of workers self-employed by census tract

Source: American Community Survey, 2019 5-Year Estimates (Census)

| Small business employment and payroll by industry |        |           |         |       |                    |       |  |  |  |
|---------------------------------------------------|--------|-----------|---------|-------|--------------------|-------|--|--|--|
|                                                   | Emplo  | Employers |         | yees  | Payroll (\$1,000s) |       |  |  |  |
| Industry                                          | Small  | %         | Small   | %     | Small              | %     |  |  |  |
| Professional, Scientific, and Technical Services  | 2,853  | 98.5      | 12,415  | 89.0  | 989,826            | 80.8  |  |  |  |
| Construction                                      | 2,565  | 99.7      | 15,604  | 98.4  | 1,081,670          | 98.4  |  |  |  |
| Retail Trade                                      | 1,991  | 90.6      | 18,149  | 51.0  | 677,924            | 50.0  |  |  |  |
| Health Care and Social Assistance                 | 1,934  | 96.3      | 23,599  | 62.0  | 1,151,858          | 51.2  |  |  |  |
| Accommodation and Food Services                   | 1,908  | 97.0      | 28,232  | 84.2  | 677,078            | 86.4  |  |  |  |
| Other Services (except Public Administration)     | 1,707  | 98.8      | 10,712  | 94.5  | 401,000            | 95.7  |  |  |  |
| Administrative, Support, and Waste Management     | 1,045  | 96.6      | 8,396   | 67.3  | 420,895            | 75.0  |  |  |  |
| Real Estate and Rental and Leasing                | 1,005  | 96.5      | 4,921   | 85.8  | 331,895            | 88.8  |  |  |  |
| Manufacturing                                     | 878    | 96.9      | 14,099  | 70.7  | 788,195            | 50.7  |  |  |  |
| Finance and Insurance                             | 744    | 89.3      | 4,266   | 51.2  | 486,514            | 55.5  |  |  |  |
| Wholesale Trade                                   | 690    | 93.0      | 7,389   | 78.8  | 524,849            | 72.4  |  |  |  |
| Arts, Entertainment, and Recreation               | 514    | 98.3      | 6,464   | 93.4  | 197,831            | 94.1  |  |  |  |
| Information                                       | 356    | 91.3      | 2,736   | 38.6  | 175,911            | 16.3  |  |  |  |
| Educational Services                              | 334    | 97.4      | 5,743   | 85.5  | 246,932            | 87.9  |  |  |  |
| Transportation and Warehousing                    | 297    | 93.1      | 2,022   | 46.4  | 95,334             | 33.8  |  |  |  |
| Agriculture, Forestry, Fishing and Hunting        | 212    | 99.1      | 1,083   | 78.6  | 57,031             | 72.4  |  |  |  |
| Management of Companies and Enterprises           | 70     | 70.0      | 1,256   | 52.9  | 96,663             | 46.9  |  |  |  |
| Industries not classified                         | 44     | 100.0     | 64      | 100.0 | 1,950              | 100.0 |  |  |  |
| Utilities                                         | 22     | 78.6      | 104     | 15.1  | 4,106              | 4.6   |  |  |  |
| Mining, Quarrying, and Oil and Gas Extraction     | 8      | 100.0     | 134     | 100.0 | 11,537             | 100.0 |  |  |  |
| Total                                             | 19,054 | 96.5      | 167,388 | 71.6  | 8,418,999          | 62.5  |  |  |  |