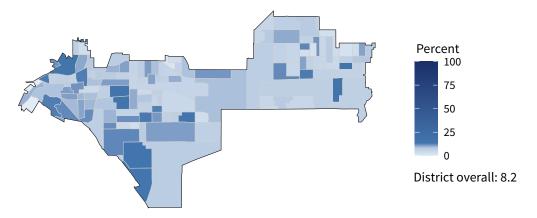

**9,584** small businesses with employees **92.4 percent** of district employers

**90,878** employees of small businesses **51.4 percent** of district employees

#### Share of workers self-employed by census tract

Source: American Community Survey, 2019 5-Year Estimates (Census)

| Small business employment and payroll by industry |           |       |           |       |             |         |  |  |
|---------------------------------------------------|-----------|-------|-----------|-------|-------------|---------|--|--|
|                                                   | Employers |       | Employees |       | Payroll (\$ | 1,000s) |  |  |
| Industry                                          | Small     | %     | Small     | %     | Small       | %       |  |  |
| Construction                                      | 1,277     | 98.2  | 9,778     | 72.3  | 637,086     | 65.8    |  |  |
| Retail Trade                                      | 1,093     | 83.7  | 9,946     | 33.7  | 364,226     | 41.2    |  |  |
| Other Services (except Public Administration)     | 1,092     | 97.7  | 6,090     | 87.5  | 185,202     | 77.3    |  |  |
| Health Care and Social Assistance                 | 1,068     | 94.4  | 12,416    | 44.0  | 518,039     | 31.0    |  |  |
| Accommodation and Food Services                   | 1,026     | 93.5  | 15,501    | 61.7  | 297,556     | 54.7    |  |  |
| Professional, Scientific, and Technical Services  | 964       | 95.2  | 5,048     | 70.3  | 317,674     | 61.9    |  |  |
| Administrative, Support, and Waste Management     | 540       | 92.3  | 3,853     | 39.9  | 145,287     | 42.5    |  |  |
| Real Estate and Rental and Leasing                | 526       | 93.3  | 2,398     | 79.0  | 95,016      | 75.7    |  |  |
| Transportation and Warehousing                    | 437       | 90.7  | 4,310     | 50.7  | 215,588     | 51.9    |  |  |
| Wholesale Trade                                   | 386       | 79.3  | 5,656     | 53.4  | 336,338     | 51.0    |  |  |
| Manufacturing                                     | 369       | 87.4  | 6,699     | 41.4  | 336,136     | 35.0    |  |  |
| Finance and Insurance                             | 306       | 81.8  | 2,056     | 38.8  | 138,628     | 37.6    |  |  |
| Arts, Entertainment, and Recreation               | 182       | 95.3  | 1,706     | 73.5  | 32,343      | 71.7    |  |  |
| Educational Services                              | 131       | 93.6  | 2,803     | 89.1  | 88,362      | 81.7    |  |  |
| Agriculture, Forestry, Fishing and Hunting        | 90        | 96.8  | 838       | 72.6  | 43,750      | 71.2    |  |  |
| Information                                       | 74        | 69.8  | 878       | 25.6  | 47,830      | 17.9    |  |  |
| Management of Companies and Enterprises           | 24        | 53.3  | 503       | 29.5  | 33,415      | 26.3    |  |  |
| Industries not classified                         | 21        | 100.0 | 33        | 100.0 | 1,146       | 100.0   |  |  |
| Mining, Quarrying, and Oil and Gas Extraction     | 17        | 77.3  | 276       | 69.3  | 24,942      | 67.2    |  |  |
| Utilities                                         | 16        | 55.2  | 90        | 8.4   | 6,023       | 4.5     |  |  |
| Total                                             | 9,584     | 92.4  | 90,878    | 51.4  | 3,864,587   | 45.6    |  |  |