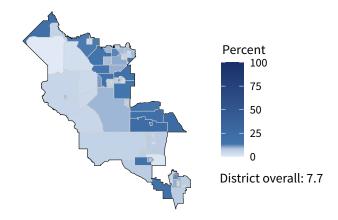

**12,944** small businesses with employees **95.9 percent** of district employers

**111,814** employees of small businesses **62.8 percent** of district employees

#### Share of workers self-employed by census tract

Source: American Community Survey, 2019 5-Year Estimates (Census)

|                                                  | Employ | Employers |        | yees  | Payroll (\$1,000s) |       |
|--------------------------------------------------|--------|-----------|--------|-------|--------------------|-------|
| Industry                                         | Small  | %         | Small  | %     | Small              | %     |
| Construction                                     | 1,935  | 99.7      | 10,195 | 97.9  | 601,732            | 97.0  |
| Health Care and Social Assistance                | 1,716  | 96.6      | 22,038 | 55.2  | 927,198            | 45.6  |
| Retail Trade                                     | 1,521  | 91.1      | 13,396 | 42.7  | 431,228            | 45.9  |
| Other Services (except Public Administration)    | 1,341  | 98.1      | 7,330  | 73.1  | 210,645            | 79.3  |
| Professional, Scientific, and Technical Services | 1,319  | 98.0      | 6,101  | 81.1  | 325,219            | 81.7  |
| Accommodation and Food Services                  | 1,311  | 96.5      | 19,404 | 77.5  | 376,715            | 78.5  |
| Administrative, Support, and Waste Management    | 685    | 95.0      | 5,300  | 66.3  | 181,002            | 61.6  |
| Real Estate and Rental and Leasing               | 684    | 96.9      | 2,482  | 89.6  | 84,855             | 86.6  |
| Manufacturing                                    | 560    | 95.9      | 7,184  | 58.4  | 343,423            | 54.3  |
| Finance and Insurance                            | 400    | 86.8      | 2,166  | 32.9  | 124,017            | 29.5  |
| Wholesale Trade                                  | 396    | 87.2      | 4,219  | 74.6  | 225,653            | 70.8  |
| Transportation and Warehousing                   | 323    | 91.8      | 2,141  | 44.0  | 111,062            | 47.2  |
| Arts, Entertainment, and Recreation              | 253    | 97.3      | 3,450  | 94.8  | 73,904             | 94.4  |
| Educational Services                             | 184    | 97.9      | 2,920  | 96.7  | 80,766             | 96.3  |
| Agriculture, Forestry, Fishing and Hunting       | 162    | 98.8      | 1,295  | 89.4  | 75,202             | 86.1  |
| Information                                      | 131    | 84.5      | 1,236  | 48.2  | 79,357             | 50.8  |
| Management of Companies and Enterprises          | 30     | 69.8      | 641    | 40.0  | 32,914             | 29.7  |
| Utilities                                        | 27     | 79.4      | 157    | 13.4  | 11,163             | 6.6   |
| Mining, Quarrying, and Oil and Gas Extraction    | 23     | 82.1      | 142    | 63.4  | 8,754              | 64.9  |
|                                                  |        |           |        |       |                    |       |
| ndustries not classified                         | 19     | 100.0     | 17     | 100.0 | 652                | 100.0 |