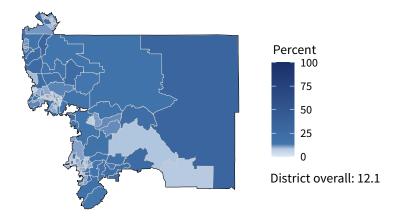

**19,054** small businesses with employees **96.5 percent** of district employers

**167,388** employees of small businesses **71.6 percent** of district employees

#### Share of workers self-employed by census tract

Source: American Community Survey, 2019 5-Year Estimates (Census)

| Small business employment and payroll by industry |        |           |         |       |                    |       |  |  |  |
|---------------------------------------------------|--------|-----------|---------|-------|--------------------|-------|--|--|--|
|                                                   | Emplo  | Employers |         | yees  | Payroll (\$1,000s) |       |  |  |  |
| Industry                                          | Small  | %         | Small   | %     | Small              | %     |  |  |  |
| Professional, Scientific, and Technical Services  | 2,853  | 98.5      | 12,415  | 89.0  | 989,826            | 80.8  |  |  |  |
| Construction                                      | 2,565  | 99.7      | 15,604  | 98.4  | 1,081,670          | 98.4  |  |  |  |
| Retail Trade                                      | 1,991  | 90.6      | 18,149  | 51.0  | 677,924            | 50.0  |  |  |  |
| Health Care and Social Assistance                 | 1,934  | 96.3      | 23,599  | 62.0  | 1,151,858          | 51.2  |  |  |  |
| Accommodation and Food Services                   | 1,908  | 97.0      | 28,232  | 84.2  | 677,078            | 86.4  |  |  |  |
| Other Services (except Public Administration)     | 1,707  | 98.8      | 10,712  | 94.5  | 401,000            | 95.7  |  |  |  |
| Administrative, Support, and Waste Management     | 1,045  | 96.6      | 8,396   | 67.3  | 420,895            | 75.0  |  |  |  |
| Real Estate and Rental and Leasing                | 1,005  | 96.5      | 4,921   | 85.8  | 331,895            | 88.8  |  |  |  |
| Manufacturing                                     | 878    | 96.9      | 14,099  | 70.7  | 788,195            | 50.7  |  |  |  |
| Finance and Insurance                             | 744    | 89.3      | 4,266   | 51.2  | 486,514            | 55.5  |  |  |  |
| Wholesale Trade                                   | 690    | 93.0      | 7,389   | 78.8  | 524,849            | 72.4  |  |  |  |
| Arts, Entertainment, and Recreation               | 514    | 98.3      | 6,464   | 93.4  | 197,831            | 94.1  |  |  |  |
| Information                                       | 356    | 91.3      | 2,736   | 38.6  | 175,911            | 16.3  |  |  |  |
| Educational Services                              | 334    | 97.4      | 5,743   | 85.5  | 246,932            | 87.9  |  |  |  |
| Transportation and Warehousing                    | 297    | 93.1      | 2,022   | 46.4  | 95,334             | 33.8  |  |  |  |
| Agriculture, Forestry, Fishing and Hunting        | 212    | 99.1      | 1,083   | 78.6  | 57,031             | 72.4  |  |  |  |
| Management of Companies and Enterprises           | 70     | 70.0      | 1,256   | 52.9  | 96,663             | 46.9  |  |  |  |
| Industries not classified                         | 44     | 100.0     | 64      | 100.0 | 1,950              | 100.0 |  |  |  |
| Utilities                                         | 22     | 78.6      | 104     | 15.1  | 4,106              | 4.6   |  |  |  |
| Mining, Quarrying, and Oil and Gas Extraction     | 8      | 100.0     | 134     | 100.0 | 11,537             | 100.0 |  |  |  |
| Total                                             | 19,054 | 96.5      | 167,388 | 71.6  | 8,418,999          | 62.5  |  |  |  |