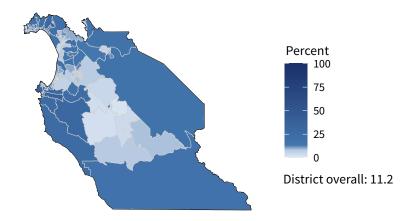

#### Share of workers self-employed by census tract

Source: American Community Survey, 2019 5-Year Estimates (Census)

| Small business employment and payroll by industry |        |       |           |       |                   |       |  |  |
|---------------------------------------------------|--------|-------|-----------|-------|-------------------|-------|--|--|
|                                                   | Emplo  | yers  | Employees |       | Payroll (\$1,000s |       |  |  |
| Industry                                          | Small  | %     | Small     | %     | Small             | %     |  |  |
| Construction                                      | 2,908  | 99.4  | 20,060    | 89.1  | 1,298,744         | 85.2  |  |  |
| Professional, Scientific, and Technical Services  | 2,182  | 97.6  | 11,284    | 78.8  | 727,308           | 74.8  |  |  |
| Health Care and Social Assistance                 | 1,729  | 95.8  | 14,232    | 42.3  | 740,378           | 32.3  |  |  |
| Accommodation and Food Services                   | 1,653  | 94.4  | 24,077    | 58.1  | 503,153           | 53.0  |  |  |
| Retail Trade                                      | 1,539  | 87.3  | 14,194    | 40.6  | 523,282           | 45.5  |  |  |
| Other Services (except Public Administration)     | 1,501  | 98.4  | 9,332     | 90.2  | 291,583           | 85.0  |  |  |
| Real Estate and Rental and Leasing                | 1,090  | 96.1  | 5,078     | 84.4  | 250,222           | 78.7  |  |  |
| Administrative, Support, and Waste Management     | 980    | 96.2  | 7,835     | 66.1  | 321,025           | 62.6  |  |  |
| Finance and Insurance                             | 643    | 84.9  | 3,489     | 24.5  | 264,953           | 21.6  |  |  |
| Manufacturing                                     | 539    | 96.6  | 6,577     | 72.6  | 338,491           | 65.3  |  |  |
| Wholesale Trade                                   | 492    | 89.9  | 3,802     | 62.9  | 256,473           | 59.2  |  |  |
| Arts, Entertainment, and Recreation               | 349    | 94.8  | 4,327     | 35.8  | 106,150           | 33.7  |  |  |
| Transportation and Warehousing                    | 281    | 93.4  | 1,487     | 46.0  | 75,586            | 47.1  |  |  |
| Educational Services                              | 236    | 97.9  | 3,631     | 94.6  | 114,200           | 96.0  |  |  |
| Information                                       | 168    | 82.0  | 2,092     | 41.1  | 149,323           | 32.4  |  |  |
| Agriculture, Forestry, Fishing and Hunting        | 84     | 100.0 | 366       | 100.0 | 23,709            | 100.0 |  |  |
| Management of Companies and Enterprises           | 43     | 67.2  | 589       | 10.5  | 33,726            | 7.8   |  |  |
| Utilities                                         | 36     | 85.7  | 223       | 16.7  | 15,401            | 8.7   |  |  |
| Industries not classified                         | 36     | 100.0 | 44        | 100.0 | 1,808             | 100.0 |  |  |
| Mining, Quarrying, and Oil and Gas Extraction     | 20     | 83.3  | 187       | 76.3  | 12,064            | 75.5  |  |  |
| Total                                             | 16,436 | 95.4  | 132,906   | 56.2  | 6,047,579         | 50.6  |  |  |