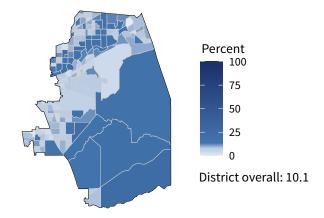

**9,584** small businesses with employees **92.4 percent** of district employers

**90,878** employees of small businesses **51.4 percent** of district employees

#### Share of workers self-employed by census tract

Source: American Community Survey, 2019 5-Year Estimates (Census)

| Small business employment and payroll by industry |           |       |           |       |             |         |  |  |
|---------------------------------------------------|-----------|-------|-----------|-------|-------------|---------|--|--|
|                                                   | Employers |       | Employees |       | Payroll (\$ | 1,000s) |  |  |
| Industry                                          | Small     | %     | Small     | %     | Small       | %       |  |  |
| Construction                                      | 1,277     | 98.2  | 9,778     | 72.3  | 637,086     | 65.8    |  |  |
| Retail Trade                                      | 1,093     | 83.7  | 9,946     | 33.7  | 364,226     | 41.2    |  |  |
| Other Services (except Public Administration)     | 1,092     | 97.7  | 6,090     | 87.5  | 185,202     | 77.3    |  |  |
| Health Care and Social Assistance                 | 1,068     | 94.4  | 12,416    | 44.0  | 518,039     | 31.0    |  |  |
| Accommodation and Food Services                   | 1,026     | 93.5  | 15,501    | 61.7  | 297,556     | 54.7    |  |  |
| Professional, Scientific, and Technical Services  | 964       | 95.2  | 5,048     | 70.3  | 317,674     | 61.9    |  |  |
| Administrative, Support, and Waste Management     | 540       | 92.3  | 3,853     | 39.9  | 145,287     | 42.5    |  |  |
| Real Estate and Rental and Leasing                | 526       | 93.3  | 2,398     | 79.0  | 95,016      | 75.7    |  |  |
| Transportation and Warehousing                    | 437       | 90.7  | 4,310     | 50.7  | 215,588     | 51.9    |  |  |
| Wholesale Trade                                   | 386       | 79.3  | 5,656     | 53.4  | 336,338     | 51.0    |  |  |
| Manufacturing                                     | 369       | 87.4  | 6,699     | 41.4  | 336,136     | 35.0    |  |  |
| Finance and Insurance                             | 306       | 81.8  | 2,056     | 38.8  | 138,628     | 37.6    |  |  |
| Arts, Entertainment, and Recreation               | 182       | 95.3  | 1,706     | 73.5  | 32,343      | 71.7    |  |  |
| Educational Services                              | 131       | 93.6  | 2,803     | 89.1  | 88,362      | 81.7    |  |  |
| Agriculture, Forestry, Fishing and Hunting        | 90        | 96.8  | 838       | 72.6  | 43,750      | 71.2    |  |  |
| Information                                       | 74        | 69.8  | 878       | 25.6  | 47,830      | 17.9    |  |  |
| Management of Companies and Enterprises           | 24        | 53.3  | 503       | 29.5  | 33,415      | 26.3    |  |  |
| Industries not classified                         | 21        | 100.0 | 33        | 100.0 | 1,146       | 100.0   |  |  |
| Mining, Quarrying, and Oil and Gas Extraction     | 17        | 77.3  | 276       | 69.3  | 24,942      | 67.2    |  |  |
| Utilities                                         | 16        | 55.2  | 90        | 8.4   | 6,023       | 4.5     |  |  |
| Total                                             | 9,584     | 92.4  | 90,878    | 51.4  | 3,864,587   | 45.6    |  |  |