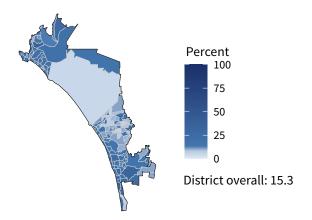

**12,944** small businesses with employees **95.9 percent** of district employers

**111,814** employees of small businesses **62.8 percent** of district employees

#### Share of workers self-employed by census tract

Source: American Community Survey, 2019 5-Year Estimates (Census)

|                                                  | Employ | Employers |        | yees  | Payroll (\$1,000s) |       |
|--------------------------------------------------|--------|-----------|--------|-------|--------------------|-------|
| Industry                                         | Small  | %         | Small  | %     | Small              | %     |
| Construction                                     | 1,935  | 99.7      | 10,195 | 97.9  | 601,732            | 97.0  |
| Health Care and Social Assistance                | 1,716  | 96.6      | 22,038 | 55.2  | 927,198            | 45.6  |
| Retail Trade                                     | 1,521  | 91.1      | 13,396 | 42.7  | 431,228            | 45.9  |
| Other Services (except Public Administration)    | 1,341  | 98.1      | 7,330  | 73.1  | 210,645            | 79.3  |
| Professional, Scientific, and Technical Services | 1,319  | 98.0      | 6,101  | 81.1  | 325,219            | 81.7  |
| Accommodation and Food Services                  | 1,311  | 96.5      | 19,404 | 77.5  | 376,715            | 78.5  |
| Administrative, Support, and Waste Management    | 685    | 95.0      | 5,300  | 66.3  | 181,002            | 61.6  |
| Real Estate and Rental and Leasing               | 684    | 96.9      | 2,482  | 89.6  | 84,855             | 86.6  |
| Manufacturing                                    | 560    | 95.9      | 7,184  | 58.4  | 343,423            | 54.3  |
| Finance and Insurance                            | 400    | 86.8      | 2,166  | 32.9  | 124,017            | 29.5  |
| Wholesale Trade                                  | 396    | 87.2      | 4,219  | 74.6  | 225,653            | 70.8  |
| Transportation and Warehousing                   | 323    | 91.8      | 2,141  | 44.0  | 111,062            | 47.2  |
| Arts, Entertainment, and Recreation              | 253    | 97.3      | 3,450  | 94.8  | 73,904             | 94.4  |
| Educational Services                             | 184    | 97.9      | 2,920  | 96.7  | 80,766             | 96.3  |
| Agriculture, Forestry, Fishing and Hunting       | 162    | 98.8      | 1,295  | 89.4  | 75,202             | 86.1  |
| Information                                      | 131    | 84.5      | 1,236  | 48.2  | 79,357             | 50.8  |
| Management of Companies and Enterprises          | 30     | 69.8      | 641    | 40.0  | 32,914             | 29.7  |
| Utilities                                        | 27     | 79.4      | 157    | 13.4  | 11,163             | 6.6   |
| Mining, Quarrying, and Oil and Gas Extraction    | 23     | 82.1      | 142    | 63.4  | 8,754              | 64.9  |
|                                                  |        |           |        |       |                    |       |
| ndustries not classified                         | 19     | 100.0     | 17     | 100.0 | 652                | 100.0 |