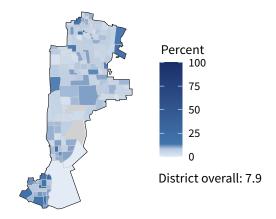

#### Share of workers self-employed by census tract

Source: American Community Survey, 2019 5-Year Estimates (Census)

| Small business employment and payroll by industry |        |       |           |       |                   |       |  |  |
|---------------------------------------------------|--------|-------|-----------|-------|-------------------|-------|--|--|
|                                                   | Emplo  | yers  | Employees |       | Payroll (\$1,000s |       |  |  |
| Industry                                          | Small  | %     | Small     | %     | Small             | %     |  |  |
| Construction                                      | 2,908  | 99.4  | 20,060    | 89.1  | 1,298,744         | 85.2  |  |  |
| Professional, Scientific, and Technical Services  | 2,182  | 97.6  | 11,284    | 78.8  | 727,308           | 74.8  |  |  |
| Health Care and Social Assistance                 | 1,729  | 95.8  | 14,232    | 42.3  | 740,378           | 32.3  |  |  |
| Accommodation and Food Services                   | 1,653  | 94.4  | 24,077    | 58.1  | 503,153           | 53.0  |  |  |
| Retail Trade                                      | 1,539  | 87.3  | 14,194    | 40.6  | 523,282           | 45.5  |  |  |
| Other Services (except Public Administration)     | 1,501  | 98.4  | 9,332     | 90.2  | 291,583           | 85.0  |  |  |
| Real Estate and Rental and Leasing                | 1,090  | 96.1  | 5,078     | 84.4  | 250,222           | 78.7  |  |  |
| Administrative, Support, and Waste Management     | 980    | 96.2  | 7,835     | 66.1  | 321,025           | 62.6  |  |  |
| Finance and Insurance                             | 643    | 84.9  | 3,489     | 24.5  | 264,953           | 21.6  |  |  |
| Manufacturing                                     | 539    | 96.6  | 6,577     | 72.6  | 338,491           | 65.3  |  |  |
| Wholesale Trade                                   | 492    | 89.9  | 3,802     | 62.9  | 256,473           | 59.2  |  |  |
| Arts, Entertainment, and Recreation               | 349    | 94.8  | 4,327     | 35.8  | 106,150           | 33.7  |  |  |
| Transportation and Warehousing                    | 281    | 93.4  | 1,487     | 46.0  | 75,586            | 47.1  |  |  |
| Educational Services                              | 236    | 97.9  | 3,631     | 94.6  | 114,200           | 96.0  |  |  |
| Information                                       | 168    | 82.0  | 2,092     | 41.1  | 149,323           | 32.4  |  |  |
| Agriculture, Forestry, Fishing and Hunting        | 84     | 100.0 | 366       | 100.0 | 23,709            | 100.0 |  |  |
| Management of Companies and Enterprises           | 43     | 67.2  | 589       | 10.5  | 33,726            | 7.8   |  |  |
| Utilities                                         | 36     | 85.7  | 223       | 16.7  | 15,401            | 8.7   |  |  |
| Industries not classified                         | 36     | 100.0 | 44        | 100.0 | 1,808             | 100.0 |  |  |
| Mining, Quarrying, and Oil and Gas Extraction     | 20     | 83.3  | 187       | 76.3  | 12,064            | 75.5  |  |  |
| Total                                             | 16,436 | 95.4  | 132,906   | 56.2  | 6,047,579         | 50.6  |  |  |