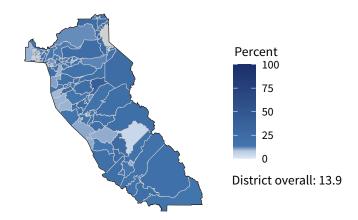

**16,436** small businesses with employees **95.4 percent** of district employers

**132,906** employees of small businesses **56.2 percent** of district employees

#### Share of workers self-employed by census tract

Source: American Community Survey, 2019 5-Year Estimates (Census)

| Small business employment and payroll by industry |        |       |           |       |                   |       |  |  |
|---------------------------------------------------|--------|-------|-----------|-------|-------------------|-------|--|--|
|                                                   | Emplo  | yers  | Employees |       | Payroll (\$1,000s |       |  |  |
| Industry                                          | Small  | %     | Small     | %     | Small             | %     |  |  |
| Construction                                      | 2,908  | 99.4  | 20,060    | 89.1  | 1,298,744         | 85.2  |  |  |
| Professional, Scientific, and Technical Services  | 2,182  | 97.6  | 11,284    | 78.8  | 727,308           | 74.8  |  |  |
| Health Care and Social Assistance                 | 1,729  | 95.8  | 14,232    | 42.3  | 740,378           | 32.3  |  |  |
| Accommodation and Food Services                   | 1,653  | 94.4  | 24,077    | 58.1  | 503,153           | 53.0  |  |  |
| Retail Trade                                      | 1,539  | 87.3  | 14,194    | 40.6  | 523,282           | 45.5  |  |  |
| Other Services (except Public Administration)     | 1,501  | 98.4  | 9,332     | 90.2  | 291,583           | 85.0  |  |  |
| Real Estate and Rental and Leasing                | 1,090  | 96.1  | 5,078     | 84.4  | 250,222           | 78.7  |  |  |
| Administrative, Support, and Waste Management     | 980    | 96.2  | 7,835     | 66.1  | 321,025           | 62.6  |  |  |
| Finance and Insurance                             | 643    | 84.9  | 3,489     | 24.5  | 264,953           | 21.6  |  |  |
| Manufacturing                                     | 539    | 96.6  | 6,577     | 72.6  | 338,491           | 65.3  |  |  |
| Wholesale Trade                                   | 492    | 89.9  | 3,802     | 62.9  | 256,473           | 59.2  |  |  |
| Arts, Entertainment, and Recreation               | 349    | 94.8  | 4,327     | 35.8  | 106,150           | 33.7  |  |  |
| Transportation and Warehousing                    | 281    | 93.4  | 1,487     | 46.0  | 75,586            | 47.1  |  |  |
| Educational Services                              | 236    | 97.9  | 3,631     | 94.6  | 114,200           | 96.0  |  |  |
| Information                                       | 168    | 82.0  | 2,092     | 41.1  | 149,323           | 32.4  |  |  |
| Agriculture, Forestry, Fishing and Hunting        | 84     | 100.0 | 366       | 100.0 | 23,709            | 100.0 |  |  |
| Management of Companies and Enterprises           | 43     | 67.2  | 589       | 10.5  | 33,726            | 7.8   |  |  |
| Utilities                                         | 36     | 85.7  | 223       | 16.7  | 15,401            | 8.7   |  |  |
| Industries not classified                         | 36     | 100.0 | 44        | 100.0 | 1,808             | 100.0 |  |  |
| Mining, Quarrying, and Oil and Gas Extraction     | 20     | 83.3  | 187       | 76.3  | 12,064            | 75.5  |  |  |
| Total                                             | 16,436 | 95.4  | 132,906   | 56.2  | 6,047,579         | 50.6  |  |  |