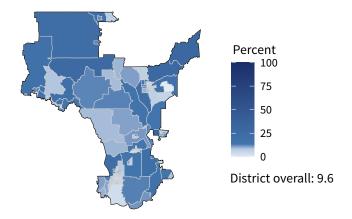

**9,584** small businesses with employees **92.4 percent** of district employers

**90,878** employees of small businesses **51.4 percent** of district employees

#### Share of workers self-employed by census tract

Source: American Community Survey, 2019 5-Year Estimates (Census)

| Small business employment and payroll by industry |           |       |           |       |             |         |  |  |
|---------------------------------------------------|-----------|-------|-----------|-------|-------------|---------|--|--|
|                                                   | Employers |       | Employees |       | Payroll (\$ | 1,000s) |  |  |
| Industry                                          | Small     | %     | Small     | %     | Small       | %       |  |  |
| Construction                                      | 1,277     | 98.2  | 9,778     | 72.3  | 637,086     | 65.8    |  |  |
| Retail Trade                                      | 1,093     | 83.7  | 9,946     | 33.7  | 364,226     | 41.2    |  |  |
| Other Services (except Public Administration)     | 1,092     | 97.7  | 6,090     | 87.5  | 185,202     | 77.3    |  |  |
| Health Care and Social Assistance                 | 1,068     | 94.4  | 12,416    | 44.0  | 518,039     | 31.0    |  |  |
| Accommodation and Food Services                   | 1,026     | 93.5  | 15,501    | 61.7  | 297,556     | 54.7    |  |  |
| Professional, Scientific, and Technical Services  | 964       | 95.2  | 5,048     | 70.3  | 317,674     | 61.9    |  |  |
| Administrative, Support, and Waste Management     | 540       | 92.3  | 3,853     | 39.9  | 145,287     | 42.5    |  |  |
| Real Estate and Rental and Leasing                | 526       | 93.3  | 2,398     | 79.0  | 95,016      | 75.7    |  |  |
| Transportation and Warehousing                    | 437       | 90.7  | 4,310     | 50.7  | 215,588     | 51.9    |  |  |
| Wholesale Trade                                   | 386       | 79.3  | 5,656     | 53.4  | 336,338     | 51.0    |  |  |
| Manufacturing                                     | 369       | 87.4  | 6,699     | 41.4  | 336,136     | 35.0    |  |  |
| Finance and Insurance                             | 306       | 81.8  | 2,056     | 38.8  | 138,628     | 37.6    |  |  |
| Arts, Entertainment, and Recreation               | 182       | 95.3  | 1,706     | 73.5  | 32,343      | 71.7    |  |  |
| Educational Services                              | 131       | 93.6  | 2,803     | 89.1  | 88,362      | 81.7    |  |  |
| Agriculture, Forestry, Fishing and Hunting        | 90        | 96.8  | 838       | 72.6  | 43,750      | 71.2    |  |  |
| Information                                       | 74        | 69.8  | 878       | 25.6  | 47,830      | 17.9    |  |  |
| Management of Companies and Enterprises           | 24        | 53.3  | 503       | 29.5  | 33,415      | 26.3    |  |  |
| Industries not classified                         | 21        | 100.0 | 33        | 100.0 | 1,146       | 100.0   |  |  |
| Mining, Quarrying, and Oil and Gas Extraction     | 17        | 77.3  | 276       | 69.3  | 24,942      | 67.2    |  |  |
| Utilities                                         | 16        | 55.2  | 90        | 8.4   | 6,023       | 4.5     |  |  |
| Total                                             | 9,584     | 92.4  | 90,878    | 51.4  | 3,864,587   | 45.6    |  |  |