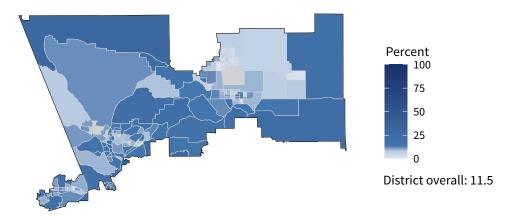

**12,944** small businesses with employees **95.9 percent** of district employers

**111,814** employees of small businesses **62.8 percent** of district employees

#### Share of workers self-employed by census tract

Source: American Community Survey, 2019 5-Year Estimates (Census)

|                                                  | Employ | Employers |        | yees  | Payroll (\$1,000s) |       |
|--------------------------------------------------|--------|-----------|--------|-------|--------------------|-------|
| Industry                                         | Small  | %         | Small  | %     | Small              | %     |
| Construction                                     | 1,935  | 99.7      | 10,195 | 97.9  | 601,732            | 97.0  |
| Health Care and Social Assistance                | 1,716  | 96.6      | 22,038 | 55.2  | 927,198            | 45.6  |
| Retail Trade                                     | 1,521  | 91.1      | 13,396 | 42.7  | 431,228            | 45.9  |
| Other Services (except Public Administration)    | 1,341  | 98.1      | 7,330  | 73.1  | 210,645            | 79.3  |
| Professional, Scientific, and Technical Services | 1,319  | 98.0      | 6,101  | 81.1  | 325,219            | 81.7  |
| Accommodation and Food Services                  | 1,311  | 96.5      | 19,404 | 77.5  | 376,715            | 78.5  |
| Administrative, Support, and Waste Management    | 685    | 95.0      | 5,300  | 66.3  | 181,002            | 61.6  |
| Real Estate and Rental and Leasing               | 684    | 96.9      | 2,482  | 89.6  | 84,855             | 86.6  |
| Manufacturing                                    | 560    | 95.9      | 7,184  | 58.4  | 343,423            | 54.3  |
| Finance and Insurance                            | 400    | 86.8      | 2,166  | 32.9  | 124,017            | 29.5  |
| Wholesale Trade                                  | 396    | 87.2      | 4,219  | 74.6  | 225,653            | 70.8  |
| Transportation and Warehousing                   | 323    | 91.8      | 2,141  | 44.0  | 111,062            | 47.2  |
| Arts, Entertainment, and Recreation              | 253    | 97.3      | 3,450  | 94.8  | 73,904             | 94.4  |
| Educational Services                             | 184    | 97.9      | 2,920  | 96.7  | 80,766             | 96.3  |
| Agriculture, Forestry, Fishing and Hunting       | 162    | 98.8      | 1,295  | 89.4  | 75,202             | 86.1  |
| Information                                      | 131    | 84.5      | 1,236  | 48.2  | 79,357             | 50.8  |
| Management of Companies and Enterprises          | 30     | 69.8      | 641    | 40.0  | 32,914             | 29.7  |
| Utilities                                        | 27     | 79.4      | 157    | 13.4  | 11,163             | 6.6   |
| Mining, Quarrying, and Oil and Gas Extraction    | 23     | 82.1      | 142    | 63.4  | 8,754              | 64.9  |
|                                                  |        |           |        |       |                    |       |
| ndustries not classified                         | 19     | 100.0     | 17     | 100.0 | 652                | 100.0 |