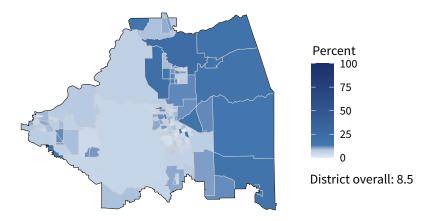

**12,944** small businesses with employees **95.9 percent** of district employers

**111,814** employees of small businesses **62.8 percent** of district employees

#### Share of workers self-employed by census tract

Source: American Community Survey, 2019 5-Year Estimates (Census)

|                                                  | Employ | Employers |        | yees  | Payroll (\$1,000s) |       |
|--------------------------------------------------|--------|-----------|--------|-------|--------------------|-------|
| Industry                                         | Small  | %         | Small  | %     | Small              | %     |
| Construction                                     | 1,935  | 99.7      | 10,195 | 97.9  | 601,732            | 97.0  |
| Health Care and Social Assistance                | 1,716  | 96.6      | 22,038 | 55.2  | 927,198            | 45.6  |
| Retail Trade                                     | 1,521  | 91.1      | 13,396 | 42.7  | 431,228            | 45.9  |
| Other Services (except Public Administration)    | 1,341  | 98.1      | 7,330  | 73.1  | 210,645            | 79.3  |
| Professional, Scientific, and Technical Services | 1,319  | 98.0      | 6,101  | 81.1  | 325,219            | 81.7  |
| Accommodation and Food Services                  | 1,311  | 96.5      | 19,404 | 77.5  | 376,715            | 78.5  |
| Administrative, Support, and Waste Management    | 685    | 95.0      | 5,300  | 66.3  | 181,002            | 61.6  |
| Real Estate and Rental and Leasing               | 684    | 96.9      | 2,482  | 89.6  | 84,855             | 86.6  |
| Manufacturing                                    | 560    | 95.9      | 7,184  | 58.4  | 343,423            | 54.3  |
| Finance and Insurance                            | 400    | 86.8      | 2,166  | 32.9  | 124,017            | 29.5  |
| Wholesale Trade                                  | 396    | 87.2      | 4,219  | 74.6  | 225,653            | 70.8  |
| Transportation and Warehousing                   | 323    | 91.8      | 2,141  | 44.0  | 111,062            | 47.2  |
| Arts, Entertainment, and Recreation              | 253    | 97.3      | 3,450  | 94.8  | 73,904             | 94.4  |
| Educational Services                             | 184    | 97.9      | 2,920  | 96.7  | 80,766             | 96.3  |
| Agriculture, Forestry, Fishing and Hunting       | 162    | 98.8      | 1,295  | 89.4  | 75,202             | 86.1  |
| Information                                      | 131    | 84.5      | 1,236  | 48.2  | 79,357             | 50.8  |
| Management of Companies and Enterprises          | 30     | 69.8      | 641    | 40.0  | 32,914             | 29.7  |
| Utilities                                        | 27     | 79.4      | 157    | 13.4  | 11,163             | 6.6   |
| Mining, Quarrying, and Oil and Gas Extraction    | 23     | 82.1      | 142    | 63.4  | 8,754              | 64.9  |
|                                                  |        |           |        |       |                    |       |
| ndustries not classified                         | 19     | 100.0     | 17     | 100.0 | 652                | 100.0 |