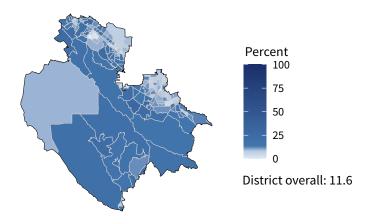

#### Share of workers self-employed by census tract

Source: American Community Survey, 2019 5-Year Estimates (Census)

| Small business employment and payroll by industry |        |           |         |       |                    |       |  |  |  |
|---------------------------------------------------|--------|-----------|---------|-------|--------------------|-------|--|--|--|
|                                                   | Emplo  | Employers |         | yees  | Payroll (\$1,000s) |       |  |  |  |
| Industry                                          | Small  | %         | Small   | %     | Small              | %     |  |  |  |
| Professional, Scientific, and Technical Services  | 2,853  | 98.5      | 12,415  | 89.0  | 989,826            | 80.8  |  |  |  |
| Construction                                      | 2,565  | 99.7      | 15,604  | 98.4  | 1,081,670          | 98.4  |  |  |  |
| Retail Trade                                      | 1,991  | 90.6      | 18,149  | 51.0  | 677,924            | 50.0  |  |  |  |
| Health Care and Social Assistance                 | 1,934  | 96.3      | 23,599  | 62.0  | 1,151,858          | 51.2  |  |  |  |
| Accommodation and Food Services                   | 1,908  | 97.0      | 28,232  | 84.2  | 677,078            | 86.4  |  |  |  |
| Other Services (except Public Administration)     | 1,707  | 98.8      | 10,712  | 94.5  | 401,000            | 95.7  |  |  |  |
| Administrative, Support, and Waste Management     | 1,045  | 96.6      | 8,396   | 67.3  | 420,895            | 75.0  |  |  |  |
| Real Estate and Rental and Leasing                | 1,005  | 96.5      | 4,921   | 85.8  | 331,895            | 88.8  |  |  |  |
| Manufacturing                                     | 878    | 96.9      | 14,099  | 70.7  | 788,195            | 50.7  |  |  |  |
| Finance and Insurance                             | 744    | 89.3      | 4,266   | 51.2  | 486,514            | 55.5  |  |  |  |
| Wholesale Trade                                   | 690    | 93.0      | 7,389   | 78.8  | 524,849            | 72.4  |  |  |  |
| Arts, Entertainment, and Recreation               | 514    | 98.3      | 6,464   | 93.4  | 197,831            | 94.1  |  |  |  |
| Information                                       | 356    | 91.3      | 2,736   | 38.6  | 175,911            | 16.3  |  |  |  |
| Educational Services                              | 334    | 97.4      | 5,743   | 85.5  | 246,932            | 87.9  |  |  |  |
| Transportation and Warehousing                    | 297    | 93.1      | 2,022   | 46.4  | 95,334             | 33.8  |  |  |  |
| Agriculture, Forestry, Fishing and Hunting        | 212    | 99.1      | 1,083   | 78.6  | 57,031             | 72.4  |  |  |  |
| Management of Companies and Enterprises           | 70     | 70.0      | 1,256   | 52.9  | 96,663             | 46.9  |  |  |  |
| Industries not classified                         | 44     | 100.0     | 64      | 100.0 | 1,950              | 100.0 |  |  |  |
| Utilities                                         | 22     | 78.6      | 104     | 15.1  | 4,106              | 4.6   |  |  |  |
| Mining, Quarrying, and Oil and Gas Extraction     | 8      | 100.0     | 134     | 100.0 | 11,537             | 100.0 |  |  |  |
| Total                                             | 19,054 | 96.5      | 167,388 | 71.6  | 8,418,999          | 62.5  |  |  |  |