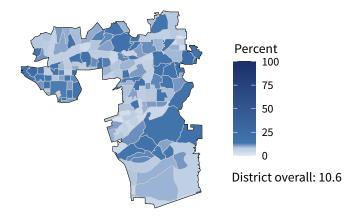

#### Share of workers self-employed by census tract

Source: American Community Survey, 2019 5-Year Estimates (Census)

|                                                  | Employ | Employers |        | yees  | Payroll (\$1,000s) |       |
|--------------------------------------------------|--------|-----------|--------|-------|--------------------|-------|
| Industry                                         | Small  | %         | Small  | %     | Small              | %     |
| Construction                                     | 1,935  | 99.7      | 10,195 | 97.9  | 601,732            | 97.0  |
| Health Care and Social Assistance                | 1,716  | 96.6      | 22,038 | 55.2  | 927,198            | 45.6  |
| Retail Trade                                     | 1,521  | 91.1      | 13,396 | 42.7  | 431,228            | 45.9  |
| Other Services (except Public Administration)    | 1,341  | 98.1      | 7,330  | 73.1  | 210,645            | 79.3  |
| Professional, Scientific, and Technical Services | 1,319  | 98.0      | 6,101  | 81.1  | 325,219            | 81.7  |
| Accommodation and Food Services                  | 1,311  | 96.5      | 19,404 | 77.5  | 376,715            | 78.5  |
| Administrative, Support, and Waste Management    | 685    | 95.0      | 5,300  | 66.3  | 181,002            | 61.6  |
| Real Estate and Rental and Leasing               | 684    | 96.9      | 2,482  | 89.6  | 84,855             | 86.6  |
| Manufacturing                                    | 560    | 95.9      | 7,184  | 58.4  | 343,423            | 54.3  |
| Finance and Insurance                            | 400    | 86.8      | 2,166  | 32.9  | 124,017            | 29.5  |
| Wholesale Trade                                  | 396    | 87.2      | 4,219  | 74.6  | 225,653            | 70.8  |
| Transportation and Warehousing                   | 323    | 91.8      | 2,141  | 44.0  | 111,062            | 47.2  |
| Arts, Entertainment, and Recreation              | 253    | 97.3      | 3,450  | 94.8  | 73,904             | 94.4  |
| Educational Services                             | 184    | 97.9      | 2,920  | 96.7  | 80,766             | 96.3  |
| Agriculture, Forestry, Fishing and Hunting       | 162    | 98.8      | 1,295  | 89.4  | 75,202             | 86.1  |
| Information                                      | 131    | 84.5      | 1,236  | 48.2  | 79,357             | 50.8  |
| Management of Companies and Enterprises          | 30     | 69.8      | 641    | 40.0  | 32,914             | 29.7  |
| Utilities                                        | 27     | 79.4      | 157    | 13.4  | 11,163             | 6.6   |
| Mining, Quarrying, and Oil and Gas Extraction    | 23     | 82.1      | 142    | 63.4  | 8,754              | 64.9  |
|                                                  |        |           |        |       |                    |       |
| ndustries not classified                         | 19     | 100.0     | 17     | 100.0 | 652                | 100.0 |