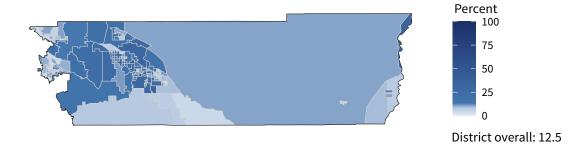

**16,436** small businesses with employees **95.4 percent** of district employers

**132,906** employees of small businesses **56.2 percent** of district employees

#### Share of workers self-employed by census tract

Source: American Community Survey, 2019 5-Year Estimates (Census)

| Small business employment and payroll by industry |        |       |           |       |                   |       |  |  |
|---------------------------------------------------|--------|-------|-----------|-------|-------------------|-------|--|--|
|                                                   | Emplo  | yers  | Employees |       | Payroll (\$1,000s |       |  |  |
| Industry                                          | Small  | %     | Small     | %     | Small             | %     |  |  |
| Construction                                      | 2,908  | 99.4  | 20,060    | 89.1  | 1,298,744         | 85.2  |  |  |
| Professional, Scientific, and Technical Services  | 2,182  | 97.6  | 11,284    | 78.8  | 727,308           | 74.8  |  |  |
| Health Care and Social Assistance                 | 1,729  | 95.8  | 14,232    | 42.3  | 740,378           | 32.3  |  |  |
| Accommodation and Food Services                   | 1,653  | 94.4  | 24,077    | 58.1  | 503,153           | 53.0  |  |  |
| Retail Trade                                      | 1,539  | 87.3  | 14,194    | 40.6  | 523,282           | 45.5  |  |  |
| Other Services (except Public Administration)     | 1,501  | 98.4  | 9,332     | 90.2  | 291,583           | 85.0  |  |  |
| Real Estate and Rental and Leasing                | 1,090  | 96.1  | 5,078     | 84.4  | 250,222           | 78.7  |  |  |
| Administrative, Support, and Waste Management     | 980    | 96.2  | 7,835     | 66.1  | 321,025           | 62.6  |  |  |
| Finance and Insurance                             | 643    | 84.9  | 3,489     | 24.5  | 264,953           | 21.6  |  |  |
| Manufacturing                                     | 539    | 96.6  | 6,577     | 72.6  | 338,491           | 65.3  |  |  |
| Wholesale Trade                                   | 492    | 89.9  | 3,802     | 62.9  | 256,473           | 59.2  |  |  |
| Arts, Entertainment, and Recreation               | 349    | 94.8  | 4,327     | 35.8  | 106,150           | 33.7  |  |  |
| Transportation and Warehousing                    | 281    | 93.4  | 1,487     | 46.0  | 75,586            | 47.1  |  |  |
| Educational Services                              | 236    | 97.9  | 3,631     | 94.6  | 114,200           | 96.0  |  |  |
| Information                                       | 168    | 82.0  | 2,092     | 41.1  | 149,323           | 32.4  |  |  |
| Agriculture, Forestry, Fishing and Hunting        | 84     | 100.0 | 366       | 100.0 | 23,709            | 100.0 |  |  |
| Management of Companies and Enterprises           | 43     | 67.2  | 589       | 10.5  | 33,726            | 7.8   |  |  |
| Utilities                                         | 36     | 85.7  | 223       | 16.7  | 15,401            | 8.7   |  |  |
| Industries not classified                         | 36     | 100.0 | 44        | 100.0 | 1,808             | 100.0 |  |  |
| Mining, Quarrying, and Oil and Gas Extraction     | 20     | 83.3  | 187       | 76.3  | 12,064            | 75.5  |  |  |
| Total                                             | 16,436 | 95.4  | 132,906   | 56.2  | 6,047,579         | 50.6  |  |  |