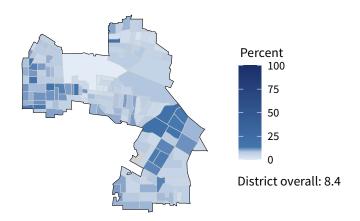

**16,436** small businesses with employees **95.4 percent** of district employers

**132,906** employees of small businesses **56.2 percent** of district employees

#### Share of workers self-employed by census tract

Source: American Community Survey, 2019 5-Year Estimates (Census)

| Small business employment and payroll by industry |        |       |           |       |                   |       |  |  |
|---------------------------------------------------|--------|-------|-----------|-------|-------------------|-------|--|--|
|                                                   | Emplo  | yers  | Employees |       | Payroll (\$1,000s |       |  |  |
| Industry                                          | Small  | %     | Small     | %     | Small             | %     |  |  |
| Construction                                      | 2,908  | 99.4  | 20,060    | 89.1  | 1,298,744         | 85.2  |  |  |
| Professional, Scientific, and Technical Services  | 2,182  | 97.6  | 11,284    | 78.8  | 727,308           | 74.8  |  |  |
| Health Care and Social Assistance                 | 1,729  | 95.8  | 14,232    | 42.3  | 740,378           | 32.3  |  |  |
| Accommodation and Food Services                   | 1,653  | 94.4  | 24,077    | 58.1  | 503,153           | 53.0  |  |  |
| Retail Trade                                      | 1,539  | 87.3  | 14,194    | 40.6  | 523,282           | 45.5  |  |  |
| Other Services (except Public Administration)     | 1,501  | 98.4  | 9,332     | 90.2  | 291,583           | 85.0  |  |  |
| Real Estate and Rental and Leasing                | 1,090  | 96.1  | 5,078     | 84.4  | 250,222           | 78.7  |  |  |
| Administrative, Support, and Waste Management     | 980    | 96.2  | 7,835     | 66.1  | 321,025           | 62.6  |  |  |
| Finance and Insurance                             | 643    | 84.9  | 3,489     | 24.5  | 264,953           | 21.6  |  |  |
| Manufacturing                                     | 539    | 96.6  | 6,577     | 72.6  | 338,491           | 65.3  |  |  |
| Wholesale Trade                                   | 492    | 89.9  | 3,802     | 62.9  | 256,473           | 59.2  |  |  |
| Arts, Entertainment, and Recreation               | 349    | 94.8  | 4,327     | 35.8  | 106,150           | 33.7  |  |  |
| Transportation and Warehousing                    | 281    | 93.4  | 1,487     | 46.0  | 75,586            | 47.1  |  |  |
| Educational Services                              | 236    | 97.9  | 3,631     | 94.6  | 114,200           | 96.0  |  |  |
| Information                                       | 168    | 82.0  | 2,092     | 41.1  | 149,323           | 32.4  |  |  |
| Agriculture, Forestry, Fishing and Hunting        | 84     | 100.0 | 366       | 100.0 | 23,709            | 100.0 |  |  |
| Management of Companies and Enterprises           | 43     | 67.2  | 589       | 10.5  | 33,726            | 7.8   |  |  |
| Utilities                                         | 36     | 85.7  | 223       | 16.7  | 15,401            | 8.7   |  |  |
| Industries not classified                         | 36     | 100.0 | 44        | 100.0 | 1,808             | 100.0 |  |  |
| Mining, Quarrying, and Oil and Gas Extraction     | 20     | 83.3  | 187       | 76.3  | 12,064            | 75.5  |  |  |
| Total                                             | 16,436 | 95.4  | 132,906   | 56.2  | 6,047,579         | 50.6  |  |  |