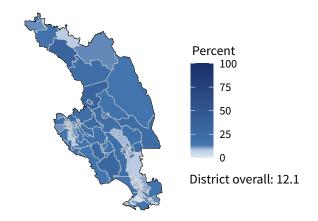

**12,944** small businesses with employees **95.9 percent** of district employers

**111,814** employees of small businesses **62.8 percent** of district employees

#### Share of workers self-employed by census tract

Source: American Community Survey, 2019 5-Year Estimates (Census)

|                                                  | Employ | Employers |        | yees  | Payroll (\$1,000s) |       |
|--------------------------------------------------|--------|-----------|--------|-------|--------------------|-------|
| Industry                                         | Small  | %         | Small  | %     | Small              | %     |
| Construction                                     | 1,935  | 99.7      | 10,195 | 97.9  | 601,732            | 97.0  |
| Health Care and Social Assistance                | 1,716  | 96.6      | 22,038 | 55.2  | 927,198            | 45.6  |
| Retail Trade                                     | 1,521  | 91.1      | 13,396 | 42.7  | 431,228            | 45.9  |
| Other Services (except Public Administration)    | 1,341  | 98.1      | 7,330  | 73.1  | 210,645            | 79.3  |
| Professional, Scientific, and Technical Services | 1,319  | 98.0      | 6,101  | 81.1  | 325,219            | 81.7  |
| Accommodation and Food Services                  | 1,311  | 96.5      | 19,404 | 77.5  | 376,715            | 78.5  |
| Administrative, Support, and Waste Management    | 685    | 95.0      | 5,300  | 66.3  | 181,002            | 61.6  |
| Real Estate and Rental and Leasing               | 684    | 96.9      | 2,482  | 89.6  | 84,855             | 86.6  |
| Manufacturing                                    | 560    | 95.9      | 7,184  | 58.4  | 343,423            | 54.3  |
| Finance and Insurance                            | 400    | 86.8      | 2,166  | 32.9  | 124,017            | 29.5  |
| Wholesale Trade                                  | 396    | 87.2      | 4,219  | 74.6  | 225,653            | 70.8  |
| Transportation and Warehousing                   | 323    | 91.8      | 2,141  | 44.0  | 111,062            | 47.2  |
| Arts, Entertainment, and Recreation              | 253    | 97.3      | 3,450  | 94.8  | 73,904             | 94.4  |
| Educational Services                             | 184    | 97.9      | 2,920  | 96.7  | 80,766             | 96.3  |
| Agriculture, Forestry, Fishing and Hunting       | 162    | 98.8      | 1,295  | 89.4  | 75,202             | 86.1  |
| Information                                      | 131    | 84.5      | 1,236  | 48.2  | 79,357             | 50.8  |
| Management of Companies and Enterprises          | 30     | 69.8      | 641    | 40.0  | 32,914             | 29.7  |
| Utilities                                        | 27     | 79.4      | 157    | 13.4  | 11,163             | 6.6   |
| Mining, Quarrying, and Oil and Gas Extraction    | 23     | 82.1      | 142    | 63.4  | 8,754              | 64.9  |
|                                                  |        |           |        |       |                    |       |
| ndustries not classified                         | 19     | 100.0     | 17     | 100.0 | 652                | 100.0 |