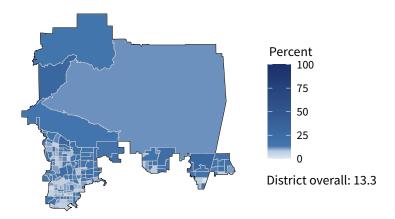

**9,584** small businesses with employees **92.4 percent** of district employers

**90,878** employees of small businesses **51.4 percent** of district employees

#### Share of workers self-employed by census tract

Source: American Community Survey, 2019 5-Year Estimates (Census)

| Small business employment and payroll by industry |           |       |           |       |             |         |  |  |
|---------------------------------------------------|-----------|-------|-----------|-------|-------------|---------|--|--|
|                                                   | Employers |       | Employees |       | Payroll (\$ | 1,000s) |  |  |
| Industry                                          | Small     | %     | Small     | %     | Small       | %       |  |  |
| Construction                                      | 1,277     | 98.2  | 9,778     | 72.3  | 637,086     | 65.8    |  |  |
| Retail Trade                                      | 1,093     | 83.7  | 9,946     | 33.7  | 364,226     | 41.2    |  |  |
| Other Services (except Public Administration)     | 1,092     | 97.7  | 6,090     | 87.5  | 185,202     | 77.3    |  |  |
| Health Care and Social Assistance                 | 1,068     | 94.4  | 12,416    | 44.0  | 518,039     | 31.0    |  |  |
| Accommodation and Food Services                   | 1,026     | 93.5  | 15,501    | 61.7  | 297,556     | 54.7    |  |  |
| Professional, Scientific, and Technical Services  | 964       | 95.2  | 5,048     | 70.3  | 317,674     | 61.9    |  |  |
| Administrative, Support, and Waste Management     | 540       | 92.3  | 3,853     | 39.9  | 145,287     | 42.5    |  |  |
| Real Estate and Rental and Leasing                | 526       | 93.3  | 2,398     | 79.0  | 95,016      | 75.7    |  |  |
| Transportation and Warehousing                    | 437       | 90.7  | 4,310     | 50.7  | 215,588     | 51.9    |  |  |
| Wholesale Trade                                   | 386       | 79.3  | 5,656     | 53.4  | 336,338     | 51.0    |  |  |
| Manufacturing                                     | 369       | 87.4  | 6,699     | 41.4  | 336,136     | 35.0    |  |  |
| Finance and Insurance                             | 306       | 81.8  | 2,056     | 38.8  | 138,628     | 37.6    |  |  |
| Arts, Entertainment, and Recreation               | 182       | 95.3  | 1,706     | 73.5  | 32,343      | 71.7    |  |  |
| Educational Services                              | 131       | 93.6  | 2,803     | 89.1  | 88,362      | 81.7    |  |  |
| Agriculture, Forestry, Fishing and Hunting        | 90        | 96.8  | 838       | 72.6  | 43,750      | 71.2    |  |  |
| Information                                       | 74        | 69.8  | 878       | 25.6  | 47,830      | 17.9    |  |  |
| Management of Companies and Enterprises           | 24        | 53.3  | 503       | 29.5  | 33,415      | 26.3    |  |  |
| Industries not classified                         | 21        | 100.0 | 33        | 100.0 | 1,146       | 100.0   |  |  |
| Mining, Quarrying, and Oil and Gas Extraction     | 17        | 77.3  | 276       | 69.3  | 24,942      | 67.2    |  |  |
| Utilities                                         | 16        | 55.2  | 90        | 8.4   | 6,023       | 4.5     |  |  |
| Total                                             | 9,584     | 92.4  | 90,878    | 51.4  | 3,864,587   | 45.6    |  |  |