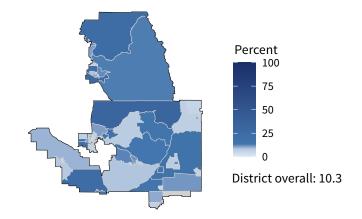

**9,584** small businesses with employees **92.4 percent** of district employers

**90,878** employees of small businesses **51.4 percent** of district employees

#### Share of workers self-employed by census tract

Source: American Community Survey, 2019 5-Year Estimates (Census)

| Small business employment and payroll by industry |           |       |           |       |             |         |  |  |
|---------------------------------------------------|-----------|-------|-----------|-------|-------------|---------|--|--|
|                                                   | Employers |       | Employees |       | Payroll (\$ | 1,000s) |  |  |
| Industry                                          | Small     | %     | Small     | %     | Small       | %       |  |  |
| Construction                                      | 1,277     | 98.2  | 9,778     | 72.3  | 637,086     | 65.8    |  |  |
| Retail Trade                                      | 1,093     | 83.7  | 9,946     | 33.7  | 364,226     | 41.2    |  |  |
| Other Services (except Public Administration)     | 1,092     | 97.7  | 6,090     | 87.5  | 185,202     | 77.3    |  |  |
| Health Care and Social Assistance                 | 1,068     | 94.4  | 12,416    | 44.0  | 518,039     | 31.0    |  |  |
| Accommodation and Food Services                   | 1,026     | 93.5  | 15,501    | 61.7  | 297,556     | 54.7    |  |  |
| Professional, Scientific, and Technical Services  | 964       | 95.2  | 5,048     | 70.3  | 317,674     | 61.9    |  |  |
| Administrative, Support, and Waste Management     | 540       | 92.3  | 3,853     | 39.9  | 145,287     | 42.5    |  |  |
| Real Estate and Rental and Leasing                | 526       | 93.3  | 2,398     | 79.0  | 95,016      | 75.7    |  |  |
| Transportation and Warehousing                    | 437       | 90.7  | 4,310     | 50.7  | 215,588     | 51.9    |  |  |
| Wholesale Trade                                   | 386       | 79.3  | 5,656     | 53.4  | 336,338     | 51.0    |  |  |
| Manufacturing                                     | 369       | 87.4  | 6,699     | 41.4  | 336,136     | 35.0    |  |  |
| Finance and Insurance                             | 306       | 81.8  | 2,056     | 38.8  | 138,628     | 37.6    |  |  |
| Arts, Entertainment, and Recreation               | 182       | 95.3  | 1,706     | 73.5  | 32,343      | 71.7    |  |  |
| Educational Services                              | 131       | 93.6  | 2,803     | 89.1  | 88,362      | 81.7    |  |  |
| Agriculture, Forestry, Fishing and Hunting        | 90        | 96.8  | 838       | 72.6  | 43,750      | 71.2    |  |  |
| Information                                       | 74        | 69.8  | 878       | 25.6  | 47,830      | 17.9    |  |  |
| Management of Companies and Enterprises           | 24        | 53.3  | 503       | 29.5  | 33,415      | 26.3    |  |  |
| Industries not classified                         | 21        | 100.0 | 33        | 100.0 | 1,146       | 100.0   |  |  |
| Mining, Quarrying, and Oil and Gas Extraction     | 17        | 77.3  | 276       | 69.3  | 24,942      | 67.2    |  |  |
| Utilities                                         | 16        | 55.2  | 90        | 8.4   | 6,023       | 4.5     |  |  |
| Total                                             | 9,584     | 92.4  | 90,878    | 51.4  | 3,864,587   | 45.6    |  |  |