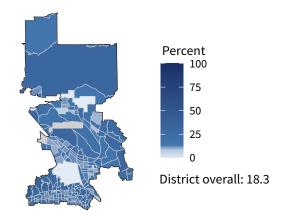

**16,436** small businesses with employees **95.4 percent** of district employers

**132,906** employees of small businesses **56.2 percent** of district employees

#### Share of workers self-employed by census tract

Source: American Community Survey, 2019 5-Year Estimates (Census)

| Small business employment and payroll by industry |        |       |           |       |                   |       |  |  |
|---------------------------------------------------|--------|-------|-----------|-------|-------------------|-------|--|--|
|                                                   | Emplo  | yers  | Employees |       | Payroll (\$1,000s |       |  |  |
| Industry                                          | Small  | %     | Small     | %     | Small             | %     |  |  |
| Construction                                      | 2,908  | 99.4  | 20,060    | 89.1  | 1,298,744         | 85.2  |  |  |
| Professional, Scientific, and Technical Services  | 2,182  | 97.6  | 11,284    | 78.8  | 727,308           | 74.8  |  |  |
| Health Care and Social Assistance                 | 1,729  | 95.8  | 14,232    | 42.3  | 740,378           | 32.3  |  |  |
| Accommodation and Food Services                   | 1,653  | 94.4  | 24,077    | 58.1  | 503,153           | 53.0  |  |  |
| Retail Trade                                      | 1,539  | 87.3  | 14,194    | 40.6  | 523,282           | 45.5  |  |  |
| Other Services (except Public Administration)     | 1,501  | 98.4  | 9,332     | 90.2  | 291,583           | 85.0  |  |  |
| Real Estate and Rental and Leasing                | 1,090  | 96.1  | 5,078     | 84.4  | 250,222           | 78.7  |  |  |
| Administrative, Support, and Waste Management     | 980    | 96.2  | 7,835     | 66.1  | 321,025           | 62.6  |  |  |
| Finance and Insurance                             | 643    | 84.9  | 3,489     | 24.5  | 264,953           | 21.6  |  |  |
| Manufacturing                                     | 539    | 96.6  | 6,577     | 72.6  | 338,491           | 65.3  |  |  |
| Wholesale Trade                                   | 492    | 89.9  | 3,802     | 62.9  | 256,473           | 59.2  |  |  |
| Arts, Entertainment, and Recreation               | 349    | 94.8  | 4,327     | 35.8  | 106,150           | 33.7  |  |  |
| Transportation and Warehousing                    | 281    | 93.4  | 1,487     | 46.0  | 75,586            | 47.1  |  |  |
| Educational Services                              | 236    | 97.9  | 3,631     | 94.6  | 114,200           | 96.0  |  |  |
| Information                                       | 168    | 82.0  | 2,092     | 41.1  | 149,323           | 32.4  |  |  |
| Agriculture, Forestry, Fishing and Hunting        | 84     | 100.0 | 366       | 100.0 | 23,709            | 100.0 |  |  |
| Management of Companies and Enterprises           | 43     | 67.2  | 589       | 10.5  | 33,726            | 7.8   |  |  |
| Utilities                                         | 36     | 85.7  | 223       | 16.7  | 15,401            | 8.7   |  |  |
| Industries not classified                         | 36     | 100.0 | 44        | 100.0 | 1,808             | 100.0 |  |  |
| Mining, Quarrying, and Oil and Gas Extraction     | 20     | 83.3  | 187       | 76.3  | 12,064            | 75.5  |  |  |
| Total                                             | 16,436 | 95.4  | 132,906   | 56.2  | 6,047,579         | 50.6  |  |  |