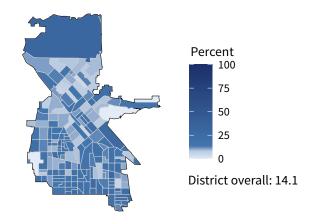

**12,944** small businesses with employees **95.9 percent** of district employers

**111,814** employees of small businesses **62.8 percent** of district employees

#### Share of workers self-employed by census tract

Source: American Community Survey, 2019 5-Year Estimates (Census)

|                                                  | Employ | Employers |        | yees  | Payroll (\$1,000s) |       |
|--------------------------------------------------|--------|-----------|--------|-------|--------------------|-------|
| Industry                                         | Small  | %         | Small  | %     | Small              | %     |
| Construction                                     | 1,935  | 99.7      | 10,195 | 97.9  | 601,732            | 97.0  |
| Health Care and Social Assistance                | 1,716  | 96.6      | 22,038 | 55.2  | 927,198            | 45.6  |
| Retail Trade                                     | 1,521  | 91.1      | 13,396 | 42.7  | 431,228            | 45.9  |
| Other Services (except Public Administration)    | 1,341  | 98.1      | 7,330  | 73.1  | 210,645            | 79.3  |
| Professional, Scientific, and Technical Services | 1,319  | 98.0      | 6,101  | 81.1  | 325,219            | 81.7  |
| Accommodation and Food Services                  | 1,311  | 96.5      | 19,404 | 77.5  | 376,715            | 78.5  |
| Administrative, Support, and Waste Management    | 685    | 95.0      | 5,300  | 66.3  | 181,002            | 61.6  |
| Real Estate and Rental and Leasing               | 684    | 96.9      | 2,482  | 89.6  | 84,855             | 86.6  |
| Manufacturing                                    | 560    | 95.9      | 7,184  | 58.4  | 343,423            | 54.3  |
| Finance and Insurance                            | 400    | 86.8      | 2,166  | 32.9  | 124,017            | 29.5  |
| Wholesale Trade                                  | 396    | 87.2      | 4,219  | 74.6  | 225,653            | 70.8  |
| Transportation and Warehousing                   | 323    | 91.8      | 2,141  | 44.0  | 111,062            | 47.2  |
| Arts, Entertainment, and Recreation              | 253    | 97.3      | 3,450  | 94.8  | 73,904             | 94.4  |
| Educational Services                             | 184    | 97.9      | 2,920  | 96.7  | 80,766             | 96.3  |
| Agriculture, Forestry, Fishing and Hunting       | 162    | 98.8      | 1,295  | 89.4  | 75,202             | 86.1  |
| Information                                      | 131    | 84.5      | 1,236  | 48.2  | 79,357             | 50.8  |
| Management of Companies and Enterprises          | 30     | 69.8      | 641    | 40.0  | 32,914             | 29.7  |
| Utilities                                        | 27     | 79.4      | 157    | 13.4  | 11,163             | 6.6   |
| Mining, Quarrying, and Oil and Gas Extraction    | 23     | 82.1      | 142    | 63.4  | 8,754              | 64.9  |
|                                                  |        |           |        |       |                    |       |
| ndustries not classified                         | 19     | 100.0     | 17     | 100.0 | 652                | 100.0 |