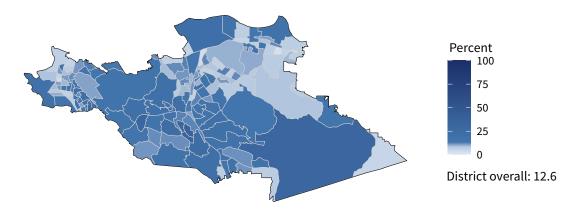

**9,584** small businesses with employees **92.4 percent** of district employers

**90,878** employees of small businesses **51.4 percent** of district employees

#### Share of workers self-employed by census tract

Source: American Community Survey, 2019 5-Year Estimates (Census)

| Small business employment and payroll by industry |           |       |           |       |             |         |  |  |
|---------------------------------------------------|-----------|-------|-----------|-------|-------------|---------|--|--|
|                                                   | Employers |       | Employees |       | Payroll (\$ | 1,000s) |  |  |
| Industry                                          | Small     | %     | Small     | %     | Small       | %       |  |  |
| Construction                                      | 1,277     | 98.2  | 9,778     | 72.3  | 637,086     | 65.8    |  |  |
| Retail Trade                                      | 1,093     | 83.7  | 9,946     | 33.7  | 364,226     | 41.2    |  |  |
| Other Services (except Public Administration)     | 1,092     | 97.7  | 6,090     | 87.5  | 185,202     | 77.3    |  |  |
| Health Care and Social Assistance                 | 1,068     | 94.4  | 12,416    | 44.0  | 518,039     | 31.0    |  |  |
| Accommodation and Food Services                   | 1,026     | 93.5  | 15,501    | 61.7  | 297,556     | 54.7    |  |  |
| Professional, Scientific, and Technical Services  | 964       | 95.2  | 5,048     | 70.3  | 317,674     | 61.9    |  |  |
| Administrative, Support, and Waste Management     | 540       | 92.3  | 3,853     | 39.9  | 145,287     | 42.5    |  |  |
| Real Estate and Rental and Leasing                | 526       | 93.3  | 2,398     | 79.0  | 95,016      | 75.7    |  |  |
| Transportation and Warehousing                    | 437       | 90.7  | 4,310     | 50.7  | 215,588     | 51.9    |  |  |
| Wholesale Trade                                   | 386       | 79.3  | 5,656     | 53.4  | 336,338     | 51.0    |  |  |
| Manufacturing                                     | 369       | 87.4  | 6,699     | 41.4  | 336,136     | 35.0    |  |  |
| Finance and Insurance                             | 306       | 81.8  | 2,056     | 38.8  | 138,628     | 37.6    |  |  |
| Arts, Entertainment, and Recreation               | 182       | 95.3  | 1,706     | 73.5  | 32,343      | 71.7    |  |  |
| Educational Services                              | 131       | 93.6  | 2,803     | 89.1  | 88,362      | 81.7    |  |  |
| Agriculture, Forestry, Fishing and Hunting        | 90        | 96.8  | 838       | 72.6  | 43,750      | 71.2    |  |  |
| Information                                       | 74        | 69.8  | 878       | 25.6  | 47,830      | 17.9    |  |  |
| Management of Companies and Enterprises           | 24        | 53.3  | 503       | 29.5  | 33,415      | 26.3    |  |  |
| Industries not classified                         | 21        | 100.0 | 33        | 100.0 | 1,146       | 100.0   |  |  |
| Mining, Quarrying, and Oil and Gas Extraction     | 17        | 77.3  | 276       | 69.3  | 24,942      | 67.2    |  |  |
| Utilities                                         | 16        | 55.2  | 90        | 8.4   | 6,023       | 4.5     |  |  |
| Total                                             | 9,584     | 92.4  | 90,878    | 51.4  | 3,864,587   | 45.6    |  |  |