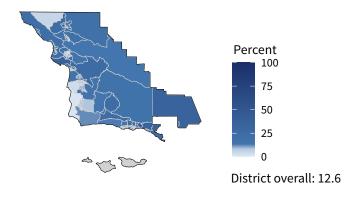

**16,436** small businesses with employees **95.4 percent** of district employers

**132,906** employees of small businesses **56.2 percent** of district employees

#### Share of workers self-employed by census tract

Source: American Community Survey, 2019 5-Year Estimates (Census)

| Small business employment and payroll by industry |        |       |           |       |                   |       |  |  |
|---------------------------------------------------|--------|-------|-----------|-------|-------------------|-------|--|--|
|                                                   | Emplo  | yers  | Employees |       | Payroll (\$1,000s |       |  |  |
| Industry                                          | Small  | %     | Small     | %     | Small             | %     |  |  |
| Construction                                      | 2,908  | 99.4  | 20,060    | 89.1  | 1,298,744         | 85.2  |  |  |
| Professional, Scientific, and Technical Services  | 2,182  | 97.6  | 11,284    | 78.8  | 727,308           | 74.8  |  |  |
| Health Care and Social Assistance                 | 1,729  | 95.8  | 14,232    | 42.3  | 740,378           | 32.3  |  |  |
| Accommodation and Food Services                   | 1,653  | 94.4  | 24,077    | 58.1  | 503,153           | 53.0  |  |  |
| Retail Trade                                      | 1,539  | 87.3  | 14,194    | 40.6  | 523,282           | 45.5  |  |  |
| Other Services (except Public Administration)     | 1,501  | 98.4  | 9,332     | 90.2  | 291,583           | 85.0  |  |  |
| Real Estate and Rental and Leasing                | 1,090  | 96.1  | 5,078     | 84.4  | 250,222           | 78.7  |  |  |
| Administrative, Support, and Waste Management     | 980    | 96.2  | 7,835     | 66.1  | 321,025           | 62.6  |  |  |
| Finance and Insurance                             | 643    | 84.9  | 3,489     | 24.5  | 264,953           | 21.6  |  |  |
| Manufacturing                                     | 539    | 96.6  | 6,577     | 72.6  | 338,491           | 65.3  |  |  |
| Wholesale Trade                                   | 492    | 89.9  | 3,802     | 62.9  | 256,473           | 59.2  |  |  |
| Arts, Entertainment, and Recreation               | 349    | 94.8  | 4,327     | 35.8  | 106,150           | 33.7  |  |  |
| Transportation and Warehousing                    | 281    | 93.4  | 1,487     | 46.0  | 75,586            | 47.1  |  |  |
| Educational Services                              | 236    | 97.9  | 3,631     | 94.6  | 114,200           | 96.0  |  |  |
| Information                                       | 168    | 82.0  | 2,092     | 41.1  | 149,323           | 32.4  |  |  |
| Agriculture, Forestry, Fishing and Hunting        | 84     | 100.0 | 366       | 100.0 | 23,709            | 100.0 |  |  |
| Management of Companies and Enterprises           | 43     | 67.2  | 589       | 10.5  | 33,726            | 7.8   |  |  |
| Utilities                                         | 36     | 85.7  | 223       | 16.7  | 15,401            | 8.7   |  |  |
| Industries not classified                         | 36     | 100.0 | 44        | 100.0 | 1,808             | 100.0 |  |  |
| Mining, Quarrying, and Oil and Gas Extraction     | 20     | 83.3  | 187       | 76.3  | 12,064            | 75.5  |  |  |
| Total                                             | 16,436 | 95.4  | 132,906   | 56.2  | 6,047,579         | 50.6  |  |  |