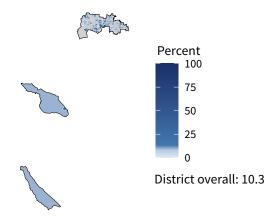

**9,584** small businesses with employees **92.4 percent** of district employers

**90,878** employees of small businesses **51.4 percent** of district employees

#### Share of workers self-employed by census tract

Source: American Community Survey, 2019 5-Year Estimates (Census)

| Small business employment and payroll by industry |           |       |           |       |             |         |  |  |
|---------------------------------------------------|-----------|-------|-----------|-------|-------------|---------|--|--|
|                                                   | Employers |       | Employees |       | Payroll (\$ | 1,000s) |  |  |
| Industry                                          | Small     | %     | Small     | %     | Small       | %       |  |  |
| Construction                                      | 1,277     | 98.2  | 9,778     | 72.3  | 637,086     | 65.8    |  |  |
| Retail Trade                                      | 1,093     | 83.7  | 9,946     | 33.7  | 364,226     | 41.2    |  |  |
| Other Services (except Public Administration)     | 1,092     | 97.7  | 6,090     | 87.5  | 185,202     | 77.3    |  |  |
| Health Care and Social Assistance                 | 1,068     | 94.4  | 12,416    | 44.0  | 518,039     | 31.0    |  |  |
| Accommodation and Food Services                   | 1,026     | 93.5  | 15,501    | 61.7  | 297,556     | 54.7    |  |  |
| Professional, Scientific, and Technical Services  | 964       | 95.2  | 5,048     | 70.3  | 317,674     | 61.9    |  |  |
| Administrative, Support, and Waste Management     | 540       | 92.3  | 3,853     | 39.9  | 145,287     | 42.5    |  |  |
| Real Estate and Rental and Leasing                | 526       | 93.3  | 2,398     | 79.0  | 95,016      | 75.7    |  |  |
| Transportation and Warehousing                    | 437       | 90.7  | 4,310     | 50.7  | 215,588     | 51.9    |  |  |
| Wholesale Trade                                   | 386       | 79.3  | 5,656     | 53.4  | 336,338     | 51.0    |  |  |
| Manufacturing                                     | 369       | 87.4  | 6,699     | 41.4  | 336,136     | 35.0    |  |  |
| Finance and Insurance                             | 306       | 81.8  | 2,056     | 38.8  | 138,628     | 37.6    |  |  |
| Arts, Entertainment, and Recreation               | 182       | 95.3  | 1,706     | 73.5  | 32,343      | 71.7    |  |  |
| Educational Services                              | 131       | 93.6  | 2,803     | 89.1  | 88,362      | 81.7    |  |  |
| Agriculture, Forestry, Fishing and Hunting        | 90        | 96.8  | 838       | 72.6  | 43,750      | 71.2    |  |  |
| Information                                       | 74        | 69.8  | 878       | 25.6  | 47,830      | 17.9    |  |  |
| Management of Companies and Enterprises           | 24        | 53.3  | 503       | 29.5  | 33,415      | 26.3    |  |  |
| Industries not classified                         | 21        | 100.0 | 33        | 100.0 | 1,146       | 100.0   |  |  |
| Mining, Quarrying, and Oil and Gas Extraction     | 17        | 77.3  | 276       | 69.3  | 24,942      | 67.2    |  |  |
| Utilities                                         | 16        | 55.2  | 90        | 8.4   | 6,023       | 4.5     |  |  |
| Total                                             | 9,584     | 92.4  | 90,878    | 51.4  | 3,864,587   | 45.6    |  |  |