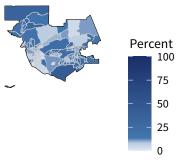

**19,054** small businesses with employees **96.5 percent** of district employers

**167,388** employees of small businesses **71.6 percent** of district employees

#### Share of workers self-employed by census tract

Source: American Community Survey, 2019 5-Year Estimates (Census)

| Small business employment and payroll by industry |        |           |         |       |                    |       |  |  |  |
|---------------------------------------------------|--------|-----------|---------|-------|--------------------|-------|--|--|--|
|                                                   | Emplo  | Employers |         | yees  | Payroll (\$1,000s) |       |  |  |  |
| Industry                                          | Small  | %         | Small   | %     | Small              | %     |  |  |  |
| Professional, Scientific, and Technical Services  | 2,853  | 98.5      | 12,415  | 89.0  | 989,826            | 80.8  |  |  |  |
| Construction                                      | 2,565  | 99.7      | 15,604  | 98.4  | 1,081,670          | 98.4  |  |  |  |
| Retail Trade                                      | 1,991  | 90.6      | 18,149  | 51.0  | 677,924            | 50.0  |  |  |  |
| Health Care and Social Assistance                 | 1,934  | 96.3      | 23,599  | 62.0  | 1,151,858          | 51.2  |  |  |  |
| Accommodation and Food Services                   | 1,908  | 97.0      | 28,232  | 84.2  | 677,078            | 86.4  |  |  |  |
| Other Services (except Public Administration)     | 1,707  | 98.8      | 10,712  | 94.5  | 401,000            | 95.7  |  |  |  |
| Administrative, Support, and Waste Management     | 1,045  | 96.6      | 8,396   | 67.3  | 420,895            | 75.0  |  |  |  |
| Real Estate and Rental and Leasing                | 1,005  | 96.5      | 4,921   | 85.8  | 331,895            | 88.8  |  |  |  |
| Manufacturing                                     | 878    | 96.9      | 14,099  | 70.7  | 788,195            | 50.7  |  |  |  |
| Finance and Insurance                             | 744    | 89.3      | 4,266   | 51.2  | 486,514            | 55.5  |  |  |  |
| Wholesale Trade                                   | 690    | 93.0      | 7,389   | 78.8  | 524,849            | 72.4  |  |  |  |
| Arts, Entertainment, and Recreation               | 514    | 98.3      | 6,464   | 93.4  | 197,831            | 94.1  |  |  |  |
| Information                                       | 356    | 91.3      | 2,736   | 38.6  | 175,911            | 16.3  |  |  |  |
| Educational Services                              | 334    | 97.4      | 5,743   | 85.5  | 246,932            | 87.9  |  |  |  |
| Transportation and Warehousing                    | 297    | 93.1      | 2,022   | 46.4  | 95,334             | 33.8  |  |  |  |
| Agriculture, Forestry, Fishing and Hunting        | 212    | 99.1      | 1,083   | 78.6  | 57,031             | 72.4  |  |  |  |
| Management of Companies and Enterprises           | 70     | 70.0      | 1,256   | 52.9  | 96,663             | 46.9  |  |  |  |
| Industries not classified                         | 44     | 100.0     | 64      | 100.0 | 1,950              | 100.0 |  |  |  |
| Utilities                                         | 22     | 78.6      | 104     | 15.1  | 4,106              | 4.6   |  |  |  |
| Mining, Quarrying, and Oil and Gas Extraction     | 8      | 100.0     | 134     | 100.0 | 11,537             | 100.0 |  |  |  |
| Total                                             | 19,054 | 96.5      | 167,388 | 71.6  | 8,418,999          | 62.5  |  |  |  |