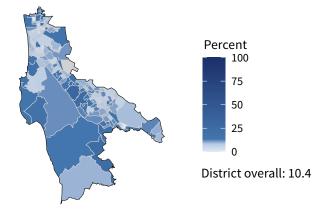

**19,054** small businesses with employees **96.5 percent** of district employers

**167,388** employees of small businesses **71.6 percent** of district employees

#### Share of workers self-employed by census tract

Source: American Community Survey, 2019 5-Year Estimates (Census)

| Small business employment and payroll by industry |        |           |         |       |                    |       |  |  |  |
|---------------------------------------------------|--------|-----------|---------|-------|--------------------|-------|--|--|--|
|                                                   | Emplo  | Employers |         | yees  | Payroll (\$1,000s) |       |  |  |  |
| Industry                                          | Small  | %         | Small   | %     | Small              | %     |  |  |  |
| Professional, Scientific, and Technical Services  | 2,853  | 98.5      | 12,415  | 89.0  | 989,826            | 80.8  |  |  |  |
| Construction                                      | 2,565  | 99.7      | 15,604  | 98.4  | 1,081,670          | 98.4  |  |  |  |
| Retail Trade                                      | 1,991  | 90.6      | 18,149  | 51.0  | 677,924            | 50.0  |  |  |  |
| Health Care and Social Assistance                 | 1,934  | 96.3      | 23,599  | 62.0  | 1,151,858          | 51.2  |  |  |  |
| Accommodation and Food Services                   | 1,908  | 97.0      | 28,232  | 84.2  | 677,078            | 86.4  |  |  |  |
| Other Services (except Public Administration)     | 1,707  | 98.8      | 10,712  | 94.5  | 401,000            | 95.7  |  |  |  |
| Administrative, Support, and Waste Management     | 1,045  | 96.6      | 8,396   | 67.3  | 420,895            | 75.0  |  |  |  |
| Real Estate and Rental and Leasing                | 1,005  | 96.5      | 4,921   | 85.8  | 331,895            | 88.8  |  |  |  |
| Manufacturing                                     | 878    | 96.9      | 14,099  | 70.7  | 788,195            | 50.7  |  |  |  |
| Finance and Insurance                             | 744    | 89.3      | 4,266   | 51.2  | 486,514            | 55.5  |  |  |  |
| Wholesale Trade                                   | 690    | 93.0      | 7,389   | 78.8  | 524,849            | 72.4  |  |  |  |
| Arts, Entertainment, and Recreation               | 514    | 98.3      | 6,464   | 93.4  | 197,831            | 94.1  |  |  |  |
| Information                                       | 356    | 91.3      | 2,736   | 38.6  | 175,911            | 16.3  |  |  |  |
| Educational Services                              | 334    | 97.4      | 5,743   | 85.5  | 246,932            | 87.9  |  |  |  |
| Transportation and Warehousing                    | 297    | 93.1      | 2,022   | 46.4  | 95,334             | 33.8  |  |  |  |
| Agriculture, Forestry, Fishing and Hunting        | 212    | 99.1      | 1,083   | 78.6  | 57,031             | 72.4  |  |  |  |
| Management of Companies and Enterprises           | 70     | 70.0      | 1,256   | 52.9  | 96,663             | 46.9  |  |  |  |
| Industries not classified                         | 44     | 100.0     | 64      | 100.0 | 1,950              | 100.0 |  |  |  |
| Utilities                                         | 22     | 78.6      | 104     | 15.1  | 4,106              | 4.6   |  |  |  |
| Mining, Quarrying, and Oil and Gas Extraction     | 8      | 100.0     | 134     | 100.0 | 11,537             | 100.0 |  |  |  |
| Total                                             | 19,054 | 96.5      | 167,388 | 71.6  | 8,418,999          | 62.5  |  |  |  |