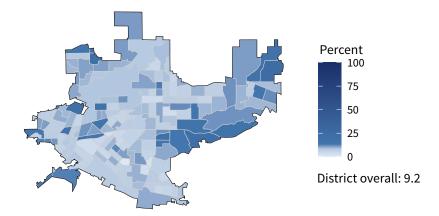

**16,436** small businesses with employees **95.4 percent** of district employers

**132,906** employees of small businesses **56.2 percent** of district employees

#### Share of workers self-employed by census tract

Source: American Community Survey, 2019 5-Year Estimates (Census)

| Small business employment and payroll by industry |        |       |           |       |                   |       |  |  |
|---------------------------------------------------|--------|-------|-----------|-------|-------------------|-------|--|--|
|                                                   | Emplo  | yers  | Employees |       | Payroll (\$1,000s |       |  |  |
| Industry                                          | Small  | %     | Small     | %     | Small             | %     |  |  |
| Construction                                      | 2,908  | 99.4  | 20,060    | 89.1  | 1,298,744         | 85.2  |  |  |
| Professional, Scientific, and Technical Services  | 2,182  | 97.6  | 11,284    | 78.8  | 727,308           | 74.8  |  |  |
| Health Care and Social Assistance                 | 1,729  | 95.8  | 14,232    | 42.3  | 740,378           | 32.3  |  |  |
| Accommodation and Food Services                   | 1,653  | 94.4  | 24,077    | 58.1  | 503,153           | 53.0  |  |  |
| Retail Trade                                      | 1,539  | 87.3  | 14,194    | 40.6  | 523,282           | 45.5  |  |  |
| Other Services (except Public Administration)     | 1,501  | 98.4  | 9,332     | 90.2  | 291,583           | 85.0  |  |  |
| Real Estate and Rental and Leasing                | 1,090  | 96.1  | 5,078     | 84.4  | 250,222           | 78.7  |  |  |
| Administrative, Support, and Waste Management     | 980    | 96.2  | 7,835     | 66.1  | 321,025           | 62.6  |  |  |
| Finance and Insurance                             | 643    | 84.9  | 3,489     | 24.5  | 264,953           | 21.6  |  |  |
| Manufacturing                                     | 539    | 96.6  | 6,577     | 72.6  | 338,491           | 65.3  |  |  |
| Wholesale Trade                                   | 492    | 89.9  | 3,802     | 62.9  | 256,473           | 59.2  |  |  |
| Arts, Entertainment, and Recreation               | 349    | 94.8  | 4,327     | 35.8  | 106,150           | 33.7  |  |  |
| Transportation and Warehousing                    | 281    | 93.4  | 1,487     | 46.0  | 75,586            | 47.1  |  |  |
| Educational Services                              | 236    | 97.9  | 3,631     | 94.6  | 114,200           | 96.0  |  |  |
| Information                                       | 168    | 82.0  | 2,092     | 41.1  | 149,323           | 32.4  |  |  |
| Agriculture, Forestry, Fishing and Hunting        | 84     | 100.0 | 366       | 100.0 | 23,709            | 100.0 |  |  |
| Management of Companies and Enterprises           | 43     | 67.2  | 589       | 10.5  | 33,726            | 7.8   |  |  |
| Utilities                                         | 36     | 85.7  | 223       | 16.7  | 15,401            | 8.7   |  |  |
| Industries not classified                         | 36     | 100.0 | 44        | 100.0 | 1,808             | 100.0 |  |  |
| Mining, Quarrying, and Oil and Gas Extraction     | 20     | 83.3  | 187       | 76.3  | 12,064            | 75.5  |  |  |
| Total                                             | 16,436 | 95.4  | 132,906   | 56.2  | 6,047,579         | 50.6  |  |  |