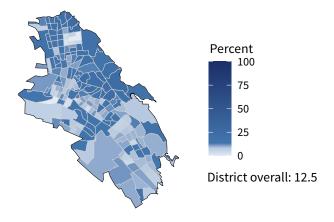

**12,944** small businesses with employees **95.9 percent** of district employers

**111,814** employees of small businesses **62.8 percent** of district employees

#### Share of workers self-employed by census tract

Source: American Community Survey, 2019 5-Year Estimates (Census)

|                                                  | Employ | Employers |        | yees  | Payroll (\$1,000s) |       |
|--------------------------------------------------|--------|-----------|--------|-------|--------------------|-------|
| Industry                                         | Small  | %         | Small  | %     | Small              | %     |
| Construction                                     | 1,935  | 99.7      | 10,195 | 97.9  | 601,732            | 97.0  |
| Health Care and Social Assistance                | 1,716  | 96.6      | 22,038 | 55.2  | 927,198            | 45.6  |
| Retail Trade                                     | 1,521  | 91.1      | 13,396 | 42.7  | 431,228            | 45.9  |
| Other Services (except Public Administration)    | 1,341  | 98.1      | 7,330  | 73.1  | 210,645            | 79.3  |
| Professional, Scientific, and Technical Services | 1,319  | 98.0      | 6,101  | 81.1  | 325,219            | 81.7  |
| Accommodation and Food Services                  | 1,311  | 96.5      | 19,404 | 77.5  | 376,715            | 78.5  |
| Administrative, Support, and Waste Management    | 685    | 95.0      | 5,300  | 66.3  | 181,002            | 61.6  |
| Real Estate and Rental and Leasing               | 684    | 96.9      | 2,482  | 89.6  | 84,855             | 86.6  |
| Manufacturing                                    | 560    | 95.9      | 7,184  | 58.4  | 343,423            | 54.3  |
| Finance and Insurance                            | 400    | 86.8      | 2,166  | 32.9  | 124,017            | 29.5  |
| Wholesale Trade                                  | 396    | 87.2      | 4,219  | 74.6  | 225,653            | 70.8  |
| Transportation and Warehousing                   | 323    | 91.8      | 2,141  | 44.0  | 111,062            | 47.2  |
| Arts, Entertainment, and Recreation              | 253    | 97.3      | 3,450  | 94.8  | 73,904             | 94.4  |
| Educational Services                             | 184    | 97.9      | 2,920  | 96.7  | 80,766             | 96.3  |
| Agriculture, Forestry, Fishing and Hunting       | 162    | 98.8      | 1,295  | 89.4  | 75,202             | 86.1  |
| Information                                      | 131    | 84.5      | 1,236  | 48.2  | 79,357             | 50.8  |
| Management of Companies and Enterprises          | 30     | 69.8      | 641    | 40.0  | 32,914             | 29.7  |
| Utilities                                        | 27     | 79.4      | 157    | 13.4  | 11,163             | 6.6   |
| Mining, Quarrying, and Oil and Gas Extraction    | 23     | 82.1      | 142    | 63.4  | 8,754              | 64.9  |
|                                                  |        |           |        |       |                    |       |
| ndustries not classified                         | 19     | 100.0     | 17     | 100.0 | 652                | 100.0 |