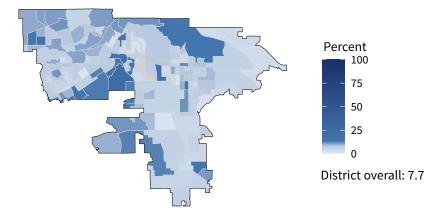

#### Share of workers self-employed by census tract

Source: American Community Survey, 2019 5-Year Estimates (Census)

|                                                  | Employ | Employers |        | yees  | Payroll (\$1,000s) |       |
|--------------------------------------------------|--------|-----------|--------|-------|--------------------|-------|
| Industry                                         | Small  | %         | Small  | %     | Small              | %     |
| Construction                                     | 1,935  | 99.7      | 10,195 | 97.9  | 601,732            | 97.0  |
| Health Care and Social Assistance                | 1,716  | 96.6      | 22,038 | 55.2  | 927,198            | 45.6  |
| Retail Trade                                     | 1,521  | 91.1      | 13,396 | 42.7  | 431,228            | 45.9  |
| Other Services (except Public Administration)    | 1,341  | 98.1      | 7,330  | 73.1  | 210,645            | 79.3  |
| Professional, Scientific, and Technical Services | 1,319  | 98.0      | 6,101  | 81.1  | 325,219            | 81.7  |
| Accommodation and Food Services                  | 1,311  | 96.5      | 19,404 | 77.5  | 376,715            | 78.5  |
| Administrative, Support, and Waste Management    | 685    | 95.0      | 5,300  | 66.3  | 181,002            | 61.6  |
| Real Estate and Rental and Leasing               | 684    | 96.9      | 2,482  | 89.6  | 84,855             | 86.6  |
| Manufacturing                                    | 560    | 95.9      | 7,184  | 58.4  | 343,423            | 54.3  |
| Finance and Insurance                            | 400    | 86.8      | 2,166  | 32.9  | 124,017            | 29.5  |
| Wholesale Trade                                  | 396    | 87.2      | 4,219  | 74.6  | 225,653            | 70.8  |
| Transportation and Warehousing                   | 323    | 91.8      | 2,141  | 44.0  | 111,062            | 47.2  |
| Arts, Entertainment, and Recreation              | 253    | 97.3      | 3,450  | 94.8  | 73,904             | 94.4  |
| Educational Services                             | 184    | 97.9      | 2,920  | 96.7  | 80,766             | 96.3  |
| Agriculture, Forestry, Fishing and Hunting       | 162    | 98.8      | 1,295  | 89.4  | 75,202             | 86.1  |
| Information                                      | 131    | 84.5      | 1,236  | 48.2  | 79,357             | 50.8  |
| Management of Companies and Enterprises          | 30     | 69.8      | 641    | 40.0  | 32,914             | 29.7  |
| Utilities                                        | 27     | 79.4      | 157    | 13.4  | 11,163             | 6.6   |
| Mining, Quarrying, and Oil and Gas Extraction    | 23     | 82.1      | 142    | 63.4  | 8,754              | 64.9  |
|                                                  |        |           |        |       |                    |       |
| ndustries not classified                         | 19     | 100.0     | 17     | 100.0 | 652                | 100.0 |