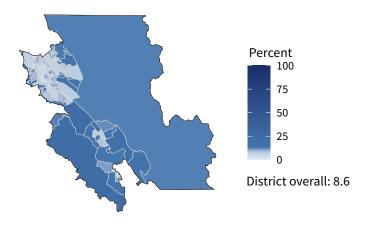

#### Share of workers self-employed by census tract

Source: American Community Survey, 2019 5-Year Estimates (Census)

| Small business employment and payroll by industry |           |       |           |       |             |         |  |  |
|---------------------------------------------------|-----------|-------|-----------|-------|-------------|---------|--|--|
|                                                   | Employers |       | Employees |       | Payroll (\$ | 1,000s) |  |  |
| Industry                                          | Small     | %     | Small     | %     | Small       | %       |  |  |
| Construction                                      | 1,277     | 98.2  | 9,778     | 72.3  | 637,086     | 65.8    |  |  |
| Retail Trade                                      | 1,093     | 83.7  | 9,946     | 33.7  | 364,226     | 41.2    |  |  |
| Other Services (except Public Administration)     | 1,092     | 97.7  | 6,090     | 87.5  | 185,202     | 77.3    |  |  |
| Health Care and Social Assistance                 | 1,068     | 94.4  | 12,416    | 44.0  | 518,039     | 31.0    |  |  |
| Accommodation and Food Services                   | 1,026     | 93.5  | 15,501    | 61.7  | 297,556     | 54.7    |  |  |
| Professional, Scientific, and Technical Services  | 964       | 95.2  | 5,048     | 70.3  | 317,674     | 61.9    |  |  |
| Administrative, Support, and Waste Management     | 540       | 92.3  | 3,853     | 39.9  | 145,287     | 42.5    |  |  |
| Real Estate and Rental and Leasing                | 526       | 93.3  | 2,398     | 79.0  | 95,016      | 75.7    |  |  |
| Transportation and Warehousing                    | 437       | 90.7  | 4,310     | 50.7  | 215,588     | 51.9    |  |  |
| Wholesale Trade                                   | 386       | 79.3  | 5,656     | 53.4  | 336,338     | 51.0    |  |  |
| Manufacturing                                     | 369       | 87.4  | 6,699     | 41.4  | 336,136     | 35.0    |  |  |
| Finance and Insurance                             | 306       | 81.8  | 2,056     | 38.8  | 138,628     | 37.6    |  |  |
| Arts, Entertainment, and Recreation               | 182       | 95.3  | 1,706     | 73.5  | 32,343      | 71.7    |  |  |
| Educational Services                              | 131       | 93.6  | 2,803     | 89.1  | 88,362      | 81.7    |  |  |
| Agriculture, Forestry, Fishing and Hunting        | 90        | 96.8  | 838       | 72.6  | 43,750      | 71.2    |  |  |
| Information                                       | 74        | 69.8  | 878       | 25.6  | 47,830      | 17.9    |  |  |
| Management of Companies and Enterprises           | 24        | 53.3  | 503       | 29.5  | 33,415      | 26.3    |  |  |
| Industries not classified                         | 21        | 100.0 | 33        | 100.0 | 1,146       | 100.0   |  |  |
| Mining, Quarrying, and Oil and Gas Extraction     | 17        | 77.3  | 276       | 69.3  | 24,942      | 67.2    |  |  |
| Utilities                                         | 16        | 55.2  | 90        | 8.4   | 6,023       | 4.5     |  |  |
| Total                                             | 9,584     | 92.4  | 90,878    | 51.4  | 3,864,587   | 45.6    |  |  |