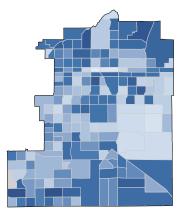

#### U.S. SMALL BUSINESS ADMINISTRATION OFFICE OF ADVOCACY

REGULATION • RESEARCH • OUTREACH

36.0 percent of district employees

Arizona Congressional District 7

9,992 small businesses with employees 88.3 percent of district employers

### Share of workers self-employed by census tract

Source: American Community Survey, 2019 5-Year Estimates (Census)