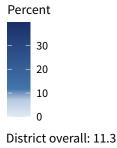

U.S. SMALL BUSINESS ADMINISTRATION OFFICE OF ADVOCACY

REGULATION • RESEARCH • OUTREACH

191,756 employees of small businesses

46.3 percent of district employees

Arizona Congressional District 6

21,153 small businesses with employees 94.5 percent of district employers

### Share of workers self-employed by census tract

Source: American Community Survey, 2019 5-Year Estimates (Census)