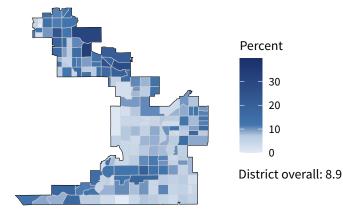

REGULATION • RESEARCH • OUTREACH

Arizona Congressional District 3

7,458 small businesses with employees 90.1 percent of district employers

**75,687** employees of small businesses **43.1 percent** of district employees

#### Share of workers self-employed by census tract

Source: American Community Survey, 2019 5-Year Estimates (Census)

#### Small business employment and payroll by industry

|                                                  | Employers |       | Employ | yees  | Payroll (\$ | 1,000s) |
|--------------------------------------------------|-----------|-------|--------|-------|-------------|---------|
| Industry                                         | Small     | %     | Small  | %     | Small       | %       |
| Construction                                     | 952       | 97.7  | 10,543 | 89.5  | 457,801     | 86.6    |
| Professional, Scientific, and Technical Services | 806       | 92.5  | 4,025  | 60.4  | 237,950     | 54.6    |
| Health Care and Social Assistance                | 780       | 89.2  | 9,981  | 33.0  | 408,985     | 25.4    |
| Other Services (except Public Administration)    | 779       | 95.9  | 4,551  | 80.3  | 127,531     | 75.1    |
| Accommodation and Food Services                  | 768       | 89.5  | 13,417 | 55.5  | 235,149     | 52.7    |
| Retail Trade                                     | 757       | 83.6  | 5,843  | 24.4  | 176,508     | 25.4    |
| Wholesale Trade                                  | 506       | 81.9  | 5,016  | 63.5  | 255,576     | 61.2    |
| Transportation and Warehousing                   | 468       | 88.1  | 4,443  | 37.9  | 168,443     | 29.5    |
| Administrative, Support, and Waste Management    | 404       | 87.6  | 3,418  | 28.8  | 99,589      | 33.7    |
| Manufacturing                                    | 342       | 89.5  | 5,958  | 35.1  | 299,447     | 21.3    |
| Real Estate and Rental and Leasing               | 341       | 88.8  | 1,273  | 58.9  | 41,310      | 56.7    |
| Finance and Insurance                            | 215       | 76.2  | 1,153  | 31.4  | 57,528      | 29.9    |
| Arts, Entertainment, and Recreation              | 110       | 85.9  | 1,736  | 44.4  | 34,620      | 40.9    |
| Educational Services                             | 107       | 89.9  | 2,248  | 77.2  | 69,569      | 63.8    |
| Information                                      | 72        | 71.3  | 762    | 21.0  | 33,429      | 14.9    |
| Agriculture, Forestry, Fishing and Hunting       | 36        | 97.3  | 512    | 94.8  | 12,049      | 96.6    |
| Management of Companies and Enterprises          | 19        | 37.3  | 354    | 14.9  | 16,037      | 15.3    |
| Industries not classified                        | 13        | 100.0 | 35     | 100.0 | 524         | 100.0   |
| Utilities                                        | 12        | 54.5  | 169    | 3.7   | 14,705      | 2.9     |
| Mining, Quarrying, and Oil and Gas Extraction    | 9         | 64.3  | 250    | 22.7  | 13,972      | 20.8    |
| Total                                            | 7,458     | 90.1  | 75,687 | 43.1  | 2,760,722   | 34.7    |