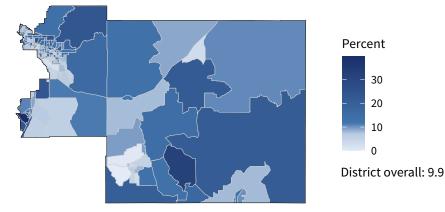

#### Share of workers self-employed by census tract

Source: American Community Survey, 2019 5-Year Estimates (Census)