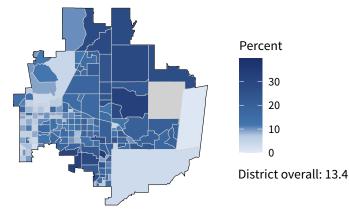

U.S. SMALL BUSINESS ADMINISTRATION OFFICE OF ADVOCACY

REGULATION • RESEARCH • OUTREACH

**Arizona Congressional District 9** 

18,478 small businesses with employees 92.4 percent of district employers 205,014 employees of small businesses 40.2 percent of district employees

### Share of workers self-employed by census tract

Source: American Community Survey, 2019 5-Year Estimates (Census)