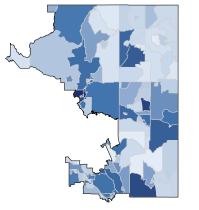

### Share of workers self-employed by census tract

Source: American Community Survey, 2019 5-Year Estimates (Census)