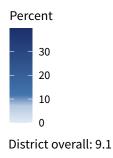

## Share of workers self-employed by census tract

Source: American Community Survey, 2019 5-Year Estimates (Census)