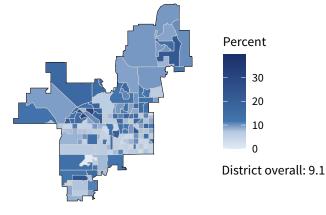

#### U.S. SMALL BUSINESS ADMINISTRATION **OFFICE OF ADVOCACY**

REGULATION • RESEARCH • OUTREACH

**Arizona Congressional District 2** 

**11,485** small businesses with employees 92.9 percent of district employers

110,419 employees of small businesses 50.3 percent of district employees

# Share of workers self-employed by census tract

Source: American Community Survey, 2019 5-Year Estimates (Census)

### Small business employment and payroll by industry

|                                                  | Emplo  | yers  | Employ  | yees  | Payroll (\$ | \$1,000s) |  |
|--------------------------------------------------|--------|-------|---------|-------|-------------|-----------|--|
| Industry                                         | Small  | %     | Small   | %     | Small       | %         |  |
| Professional, Scientific, and Technical Services | 1,711  | 96.0  | 9,489   | 61.2  | 574,148     | 57.2      |  |
| Health Care and Social Assistance                | 1,710  | 93.7  | 22,656  | 48.1  | 1,013,000   | 46.5      |  |
| Other Services (except Public Administration)    | 1,235  | 97.7  | 8,712   | 84.0  | 230,399     | 86.0      |  |
| Construction                                     | 1,161  | 97.9  | 9,487   | 75.9  | 417,099     | 66.4      |  |
| Retail Trade                                     | 1,027  | 81.2  | 9,701   | 26.4  | 324,744     | 31.3      |  |
| Accommodation and Food Services                  | 961    | 91.7  | 17,632  | 58.6  | 309,793     | 56.9      |  |
| Real Estate and Rental and Leasing               | 892    | 95.5  | 3,764   | 76.3  | 144,041     | 75.8      |  |
| Administrative, Support, and Waste Management    | 772    | 92.0  | 8,439   | 44.0  | 304,623     | 52.3      |  |
| Finance and Insurance                            | 578    | 86.7  | 3,459   | 31.7  | 218,557     | 31.2      |  |
| Manufacturing                                    | 306    | 95.6  | 3,636   | 59.5  | 150,005     | 39.7      |  |
| Wholesale Trade                                  | 306    | 84.1  | 2,058   | 67.5  | 103,009     | 63.9      |  |
| Educational Services                             | 255    | 94.1  | 3,307   | 73.9  | 103,069     | 58.5      |  |
| Arts, Entertainment, and Recreation              | 210    | 95.0  | 2,965   | 72.6  | 57,858      | 78.9      |  |
| Transportation and Warehousing                   | 188    | 89.5  | 1,895   | 51.8  | 66,492      | 39.1      |  |
| Information                                      | 123    | 75.9  | 1,176   | 19.1  | 51,528      | 14.5      |  |
| Management of Companies and Enterprises          | 44     | 54.3  | 865     | 41.9  | 44,532      | 32.6      |  |
| Agriculture, Forestry, Fishing and Hunting       | 24     | 100.0 | 266     | 100.0 | 8,926       | 100.0     |  |
| Industries not classified                        | 21     | 100.0 | 25      | 100.0 | 550         | 100.0     |  |
| Mining, Quarrying, and Oil and Gas Extraction    | 19     | 76.0  | 319     | 24.4  | 28,127      | 34.2      |  |
| Utilities                                        | 17     | 68.0  | 568     | 76.4  | 44,017      | 76.7      |  |
| Total                                            | 11,485 | 92.9  | 110,419 | 50.3  | 4,194,517   | 48.0      |  |