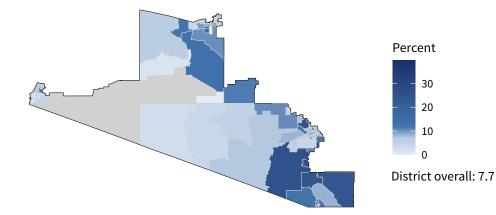

### Share of workers self-employed by census tract

Source: American Community Survey, 2019 5-Year Estimates (Census)