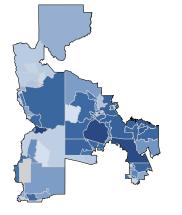

#### U.S. SMALL BUSINESS ADMINISTRATION OFFICE OF ADVOCACY

REGULATION • RESEARCH • OUTREACH

Arizona Congressional District 1

9,317 small businesses with employees 93.3 percent of district employers

88,304 employees of small businesses 51.2 percent of district employees

### Share of workers self-employed by census tract

Source: American Community Survey, 2019 5-Year Estimates (Census)