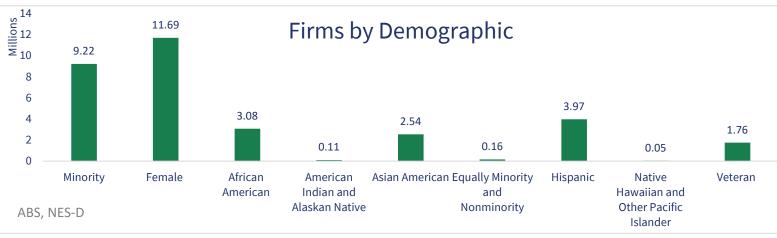

## WHAT'S NEW WITH SMALL BUSINESS?



November 2021

Small

62% of net new jobs.

businesses accounted for

BED [1995-2020]

#### WHAT IS A SMALL BUSINESS?

Small business standards vary by size and industry. For research purposes, a small business is an independent business with fewer than 500 employees.



#### **Small Businesses Comprise:**

SUSB, NES, ITA

ALL FIRMS ALL FIRMS with paid

**Employees** 

EXPORTING FIRMS

KNOWN EXPORT VALUE PRIVATE SECTOR EMPLOYEES

**NET NEW JOBS** 

**NET NEW JOBS** 

PRIVATE SECTOR PAYROLL

99.9% 99.7% 97.4% 31.6% 46.8% 39.7%

#### 32.5M SMALL BUSINESSES IN THE U.S.

# 81% No employees 19% Paid employees

### Change in Establishments 928K Closings 1.04 M Openings





#### **SOURCES**

ABS Annual Business Survey
BED Business Employment Dynamics
ITA International Trade Administration

NES-D SUSB Nonemployer Statistics Nonemployer Statistics by Demographics Statistics of US Businesses