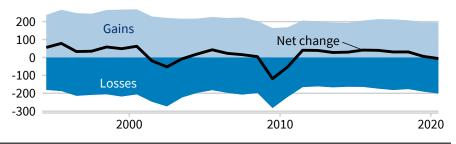

#### **Employment**

Opening and expanding Wisconsin establishments added 195,309 jobs, while closing and contracting establishments lost 201,268, for a net decrease of 5,959 jobs. Small businesses gained 163,423 jobs and lost 164,196, for a net decrease of 773 jobs.

#### Thousands of jobs

Counts include temporary closures and reopenings Source: <u>Business Employment Dynamics</u> (BLS)