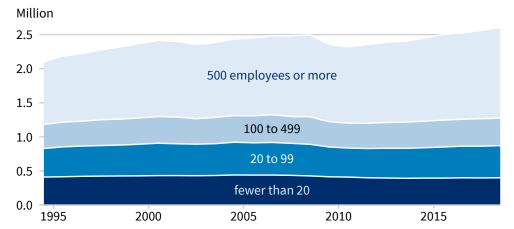

## **Total Wisconsin employment by business size**

Source of data: Statistics of US Businesses (Census)

| Small business employment and payroll by industry |           |       |            |       |                    |       |  |  |  |
|---------------------------------------------------|-----------|-------|------------|-------|--------------------|-------|--|--|--|
|                                                   | Employers |       | Employment |       | Payroll (\$1,000s) |       |  |  |  |
| Industry                                          | Small     | %     | Small      | %     | Small              | %     |  |  |  |
| Construction                                      | 13,697    | 99.5  | 95,861     | 82.1  | 6,241,604          | 74.9  |  |  |  |
| Other Services (except Public Administration)     | 13,529    | 99.1  | 94,434     | 91.1  | 2,651,147          | 88.2  |  |  |  |
| Accommodation and Food Services                   | 11,757    | 98.4  | 168,591    | 67.2  | 2,609,139          | 64.3  |  |  |  |
| Retail Trade                                      | 11,210    | 96.3  | 123,763    | 39.4  | 3,739,333          | 43.8  |  |  |  |
| Professional, Scientific, and Technical Services  | 10,147    | 96.9  | 72,033     | 63.2  | 4,651,723          | 57.5  |  |  |  |
| Health Care and Social Assistance                 | 9,997     | 97.7  | 181,721    | 44.2  | 6,577,136          | 32.8  |  |  |  |
| Manufacturing                                     | 7,041     | 92.5  | 205,131    | 43.8  | 10,578,575         | 39.4  |  |  |  |
| Administrative, Support, and Waste Management     | 5,718     | 95.5  | 62,907     | 41.0  | 2,087,060          | 41.7  |  |  |  |
| Wholesale Trade                                   | 4,911     | 91.2  | 71,434     | 58.4  | 4,203,384          | 54.2  |  |  |  |
| Transportation and Warehousing                    | 4,644     | 95.1  | 44,249     | 42.2  | 1,894,047          | 40.0  |  |  |  |
| Finance and Insurance                             | 4,286     | 93.6  | 43,408     | 30.0  | 2,698,575          | 23.0  |  |  |  |
| Real Estate and Rental and Leasing                | 3,975     | 97.6  | 21,579     | 76.9  | 922,459            | 78.3  |  |  |  |
| Arts, Entertainment, and Recreation               | 2,631     | 98.5  | 32,807     | 68.5  | 640,736            | 45.2  |  |  |  |
| Educational Services                              | 1,521     | 96.8  | 25,873     | 45.4  | 698,306            | 32.4  |  |  |  |
| Information                                       | 983       | 87.0  | 15,118     | 26.2  | 869,449            | 20.1  |  |  |  |
| Agriculture, Forestry, Fishing and Hunting        | 558       | 99.1  | 2,511      | 72.1  | 100,175            | 60.9  |  |  |  |
| Management of Companies and Enterprises           | 398       | 58.4  | 8,667      | 10.6  | 642,804            | 8.4   |  |  |  |
| Industries not classified                         | 147       | 100.0 | 161        | 100.0 | 3,380              | 100.0 |  |  |  |
| Mining, Quarrying, and Oil and Gas Extraction     | 118       | 86.8  | 2,654      | 32.2  | 167,236            | 17.6  |  |  |  |
| Utilities                                         | 55        | 72.4  | 1,038      | 7.9   | 77,911             | 5.6   |  |  |  |
| Total                                             | 106,359   | 97.4  | 1,273,940  | 49.0  | 52,054,179         | 40.9  |  |  |  |