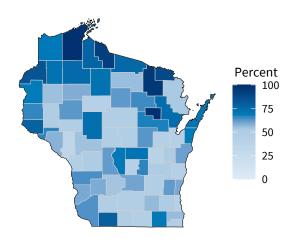

## Share of employees working at small businesses by county

Source of data: Statistics of US Businesses (Census)