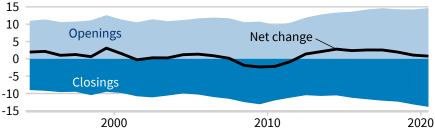

#### **Establishments**

Between March 2019 and March 2020, 14,650 Wisconsin establishments opened and 13,871 closed, for a net increase of 779. Employment expanded at 36,982 and contracted at 37,177. Small businesses accounted for 14,479 openings and 13,649 closings.

# Thousands of establishments

#### Thousands of jobs

Counts include temporary closures and reopenings Source: <u>Business Employment Dynamics</u> (BLS)