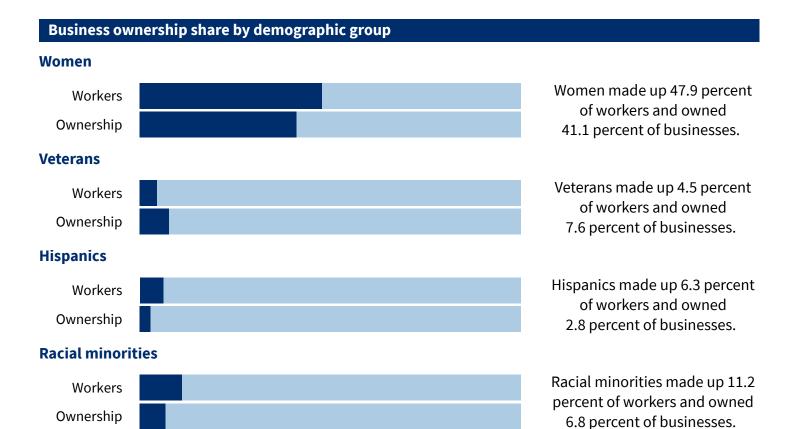

Source: A profile of US importing and exporting companies, 2018–2019 (Census)

Ownership shares include equal and majority ownership Sources of data: <u>American Community Survey</u>, 2018 (Census and IPUMS); <u>Annual Business Survey</u>, 2018 (Census); <u>Nonemployer Statistics by Demographics</u>, 2017 (Census)

| Business count by owner demographic group  |           |           |         |
|--------------------------------------------|-----------|-----------|---------|
|                                            | Without   | With      |         |
| Ownership                                  | employees | employees | Total   |
| Female                                     | 136,000   | 16,951    | 152,951 |
| Male                                       | 198,000   | 61,071    | 259,071 |
| Owned equally by both groups               | 9,500     | 18,587    | 28,087  |
| Veteran                                    | 22,000    | 6,408     | 28,408  |
| Not veteran                                | 320,000   | 87,008    | 407,008 |
| Owned equally by both groups               | 2,000     | 3,191     | 5,191   |
| Hispanic                                   | 10,000    | 1,732     | 11,732  |
| Not Hispanic                               | 334,000   | 94,486    | 428,486 |
| Owned equally by both groups               | 350       | *         | *       |
| American Indian and Alaska Native          | 950       | 467       | 1,417   |
| Asian                                      | 8,100     | 3,639     | 11,739  |
| Black or African American                  | 15,500    | 1,078     | 16,578  |
| Native Hawaiian and Other Pacific Islander | 100       | *         | *       |
| White                                      | 319,000   | 91,863    | 410,863 |
| Hispanic or racial minority                | 34,000    | 6,773     | 40,773  |
| White and not Hispanic                     | 310,000   | 89,156    | 399,156 |
| Owned equally by both groups               | 600       | *         | *       |