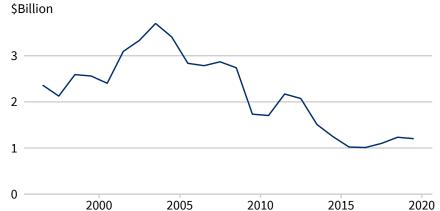

#### **Small business loans**

The Community Reinvestment Act requires large banks to report new small business loans. In 2019, reporting banks issued \$1.2 billion in loans to Wisconsin businesses with revenues of \$1 million or less. Total reported new lending to businesses through loans of \$100,000 or less was \$1.1 billion, and total reported new lending to businesses through loans of \$1 million or less was \$4.0 billion.

Source: <u>CRA Aggregate Data</u> (FFIEC)

# New lending to businesses with revenues under \$1 million