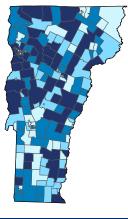

### **2020 Small Business Profile**



# REGULATION • RESEARCH • OUTREACH

## **Vermont Congressional District**

**17,254** Small Employer Businesses **95.7%** of Employer Businesses

157,322 Small Business Employees 60.8% of Employees

**\$6.4 billion** Small Business Payroll 57.7% of Payroll



#### Number of Self-Employed (Census Bureau ACS, 2018)



District Total: 43,735

### Employer Businesses, Employment, and Payroll by Industry (Census Bureau SUSB, 2017)

| Industry                                         | Employer Businesses |       | Employment |       | Payroll (\$1,000) |       |
|--------------------------------------------------|---------------------|-------|------------|-------|-------------------|-------|
|                                                  | Small               | %     | Small      | %     | Small             | %     |
| Construction                                     | 2,679               | 99.5  | 13,187     | 90.9  | 723,455           | 88.8  |
| Retail Trade                                     | 2,153               | 92.6  | 21,282     | 55.