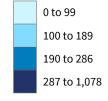

| Number of Self-Employe<br>(Census Bureau ACS, 203 |  |            |  |  |  |  |  |
|---------------------------------------------------|--|------------|--|--|--|--|--|
|                                                   |  | 0 to 137   |  |  |  |  |  |
|                                                   |  | 138 to 198 |  |  |  |  |  |
|                                                   |  | 199 to 307 |  |  |  |  |  |
|                                                   |  | 308 to 843 |  |  |  |  |  |
|                                                   |  |            |  |  |  |  |  |