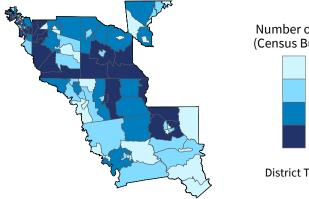

| Number of Self-Employe<br>(Census Bureau ACS, 203 |  |            |  |  |  |  |  |
|---------------------------------------------------|--|------------|--|--|--|--|--|
|                                                   |  | 0 to 137   |  |  |  |  |  |
|                                                   |  | 138 to 198 |  |  |  |  |  |
|                                                   |  | 199 to 307 |  |  |  |  |  |
|                                                   |  | 308 to 843 |  |  |  |  |  |
|                                                   |  |            |  |  |  |  |  |