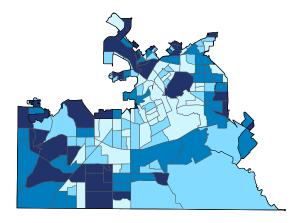

# **Texas Congressional District 1**

**12,710** Small Employer Businesses **93.8%** of Employer Businesses

**131,209** Small Business Employees **52.8%** of Employees

**\$5.1 billion** Small Business Payroll **50.6**% of Payroll

Number of Self-Employed (Census Bureau ACS, 2018)

District Total: 29,180

| Industry.                                        | Employer | Businesses | Employ  | ment        | Payroll (\$1 | ,000) |  |
|--------------------------------------------------|----------|------------|---------|-------------|--------------|-------|--|
| Industry                                         | Small    | %          | Small   | %           | Small        | %     |  |
| Other Services (except Public Administration)    | 1,641    | 98.3       | 12,432  | 94.3        | 318,285      | 92.3  |  |
| Retail Trade                                     | 1,507    | 88.5       | 12,984  | 36.3        | 447,317      | 45.9  |  |
| Professional, Scientific, and Technical Services | 1,477    | 97.9       | 8,075   | 81.5        | 485,290      | 83.4  |  |
| Health Care and Social Assistance                | 1,405    | 93.4       | 19,762  | 40.5        | 799,055      | 37.1  |  |
| Construction                                     | 1,301    | 99.2       | 11,979  | 91.2        | 562,224      | 91.3  |  |
| Accommodation and Food Services                  | 1,010    | 93.5       | 18,469  | 66.9        | 296,196      | 66.4  |  |
| Finance and Insurance                            | 640      | 90.8       | 5,212   | 59.0        | 245,891      | 52.0  |  |
| Real Estate and Rental and Leasing               | 630      | 93.2       | 2,494   | 71.9        | 110,869      | 71.7  |  |
| Administrative, Support, and Waste Management    | 606      | 91.8       | 6,224   | 48.0        | 197,844      | 53.1  |  |
| Wholesale Trade                                  | 586      | 83.0       | 6,328   | 67.8        | 316,930      | 62.8  |  |
| Manufacturing                                    | 535      | 88.0       | 11,893  | 36.2        | 505,289      | 31.7  |  |
| Transportation and Warehousing                   | 415      | 87.9       | 3,159   | 43.6        | 147,684      | 41.7  |  |
| Mining, Quarrying, and Oil and Gas Extraction    | 390      | 92.4       | 4,365   | 60.1        | 316,681      | 56.5  |  |
| Arts, Entertainment, and Recreation              | 183      | 97.9       | 1,887   | 95.0        | 35,900       | 93.6  |  |
| Agriculture, Forestry, Fishing and Hunting       | 115      | 100.0      | 765     | 100.0       | 26,853       | 100.0 |  |
| Information                                      | 111      | 82.2       | 1,418   | 37.8        | 72,509       | 39.7  |  |
| Educational Services                             | 107      | 93.0       | 2,235   | 51.4        | 56,753       | 54.5  |  |
| Utilities                                        | 72       | 83.7       | 636     | 33.2        | 36,022       | 21.6  |  |
| Management of Companies and Enterprises          | 48       | 54.5       | 873     | 16.0        | 73,885       | 22.3  |  |
| Industries not classified                        | 14       | 100.0      | 19      | 100.0       | 320          | 100.0 |  |
| District Total                                   | 12,710   | 93.8       | 131,209 | <b>52.8</b> | 5,051,797    | 50.6  |  |