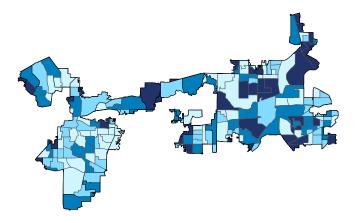

Number of Self-Employed (Census Bureau ACS, 2018)

District Total: 29,180

| Industry.                                        | Employer | Businesses | Employ  | ment        | Payroll (\$1 | ,000) |  |
|--------------------------------------------------|----------|------------|---------|-------------|--------------|-------|--|
| Industry                                         | Small    | %          | Small   | %           | Small        | %     |  |
| Other Services (except Public Administration)    | 1,641    | 98.3       | 12,432  | 94.3        | 318,285      | 92.3  |  |
| Retail Trade                                     | 1,507    | 88.5       | 12,984  | 36.3        | 447,317      | 45.9  |  |
| Professional, Scientific, and Technical Services | 1,477    | 97.9       | 8,075   | 81.5        | 485,290      | 83.4  |  |
| Health Care and Social Assistance                | 1,405    | 93.4       | 19,762  | 40.5        | 799,055      | 37.1  |  |
| Construction                                     | 1,301    | 99.2       | 11,979  | 91.2        | 562,224      | 91.3  |  |
| Accommodation and Food Services                  | 1,010    | 93.5       | 18,469  | 66.9        | 296,196      | 66.4  |  |
| Finance and Insurance                            | 640      | 90.8       | 5,212   | 59.0        | 245,891      | 52.0  |  |
| Real Estate and Rental and Leasing               | 630      | 93.2       | 2,494   | 71.9        | 110,869      | 71.7  |  |
| Administrative, Support, and Waste Management    | 606      | 91.8       | 6,224   | 48.0        | 197,844      | 53.1  |  |
| Wholesale Trade                                  | 586      | 83.0       | 6,328   | 67.8        | 316,930      | 62.8  |  |
| Manufacturing                                    | 535      | 88.0       | 11,893  | 36.2        | 505,289      | 31.7  |  |
| Transportation and Warehousing                   | 415      | 87.9       | 3,159   | 43.6        | 147,684      | 41.7  |  |
| Mining, Quarrying, and Oil and Gas Extraction    | 390      | 92.4       | 4,365   | 60.1        | 316,681      | 56.5  |  |
| Arts, Entertainment, and Recreation              | 183      | 97.9       | 1,887   | 95.0        | 35,900       | 93.6  |  |
| Agriculture, Forestry, Fishing and Hunting       | 115      | 100.0      | 765     | 100.0       | 26,853       | 100.0 |  |
| Information                                      | 111      | 82.2       | 1,418   | 37.8        | 72,509       | 39.7  |  |
| Educational Services                             | 107      | 93.0       | 2,235   | 51.4        | 56,753       | 54.5  |  |
| Utilities                                        | 72       | 83.7       | 636     | 33.2        | 36,022       | 21.6  |  |
| Management of Companies and Enterprises          | 48       | 54.5       | 873     | 16.0        | 73,885       | 22.3  |  |
| Industries not classified                        | 14       | 100.0      | 19      | 100.0       | 320          | 100.0 |  |
| District Total                                   | 12,710   | 93.8       | 131,209 | <b>52.8</b> | 5,051,797    | 50.6  |  |