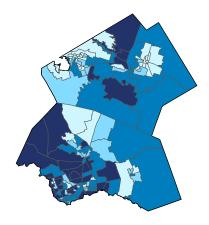

### **Texas Congressional District 11**

**14,791** Small Employer Businesses **94.6**% of Employer Businesses

**154,344** Small Business Employees **59.7**% of Employees

**\$7.6 billion** Small Business Payroll **56.5%** of Payroll

Number of Self-Employed (Census Bureau ACS, 2018) 0 to 124 125 to 196 197 to 313 314 to 1,074

District Total: 39,561

| Employer Businesses, Employment, and Payroll by Industry (Census Bureau SUSB, 2017) |          |            |         |             |              |       |  |  |  |
|-------------------------------------------------------------------------------------|----------|------------|---------|-------------|--------------|-------|--|--|--|
| Industry                                                                            | Employer | Businesses | Employ  | ment        | Payroll (\$1 | ,000) |  |  |  |
| Industry                                                                            | Small    | %          | Small   | %           | Small        | %     |  |  |  |
| Other Services (except Public Administration)                                       | 1,810    | 98.6       | 12,098  | 90.9        | 349,867      | 87.7  |  |  |  |
| Construction                                                                        | 1,711    | 98.8       | 16,537  | 80.7        | 963,463      | 72.2  |  |  |  |
| Retail Trade                                                                        | 1,462    | 89.0       | 12,876  | 36.3        | 467,882      | 43.2  |  |  |  |
| Professional, Scientific, and Technical Services                                    | 1,400    | 97.0       | 7,561   | 79.0        | 480,727      | 77.1  |  |  |  |
| Accommodation and Food Services                                                     | 1,235    | 94.5       | 20,363  | 68.4        | 342,535      | 65.8  |  |  |  |
| Mining, Quarrying, and Oil and Gas Extraction                                       | 1,223    | 94.8       | 20,253  | 56.9        | 1,799,030    | 52.4  |  |  |  |
| Health Care and Social Assistance                                                   | 1,178    | 93.6       | 16,127  | 46.9        | 686,231      | 45.2  |  |  |  |
| Wholesale Trade                                                                     | 826      | 87.5       | 9,688   | 63.3        | 624,805      | 61.7  |  |  |  |
| Real Estate and Rental and Leasing                                                  | 795      | 93.6       | 4,263   | 73.3        | 237,746      | 71.1  |  |  |  |
| Finance and Insurance                                                               | 701      | 91.3       | 5,390   | 69.3        | 280,831      | 63.7  |  |  |  |
| Transportation and Warehousing                                                      | 700      | 90.4       | 6,491   | 62.3        | 387,566      | 57.2  |  |  |  |
| Manufacturing                                                                       | 647      | 92.2       | 9,395   | 55.3        | 477,160      | 52.1  |  |  |  |
| Administrative, Support, and Waste Management                                       | 584      | 93.0       | 4,815   | 48.5        | 212,009      | 43.9  |  |  |  |
| Arts, Entertainment, and Recreation                                                 | 204      | 98.1       | 2,722   | 97.0        | 62,431       | 97.5  |  |  |  |
| Information                                                                         | 141      | 83.4       | 1,811   | 51.4        | 66,300       | 40.0  |  |  |  |
| Educational Services                                                                | 106      | 95.5       | 1,925   | 76.4        | 57,020       | 82.1  |  |  |  |
| Utilities                                                                           | 58       | 79.5       | 776     | 44.2        | 62,814       | 40.8  |  |  |  |
| Agriculture, Forestry, Fishing and Hunting                                          | 56       | 96.6       | 271     | 59.8        | 8,821        | 60.6  |  |  |  |
| Management of Companies and Enterprises                                             | 52       | 54.2       | 962     | 38.2        | 64,961       | 25.3  |  |  |  |
| Industries not classified                                                           | 14       | 100.0      | 20      | 100.0       | 1,463        | 100.0 |  |  |  |
| District Total                                                                      | 14,791   | 94.6       | 154,344 | <b>59.7</b> | 7,633,662    | 56.5  |  |  |  |