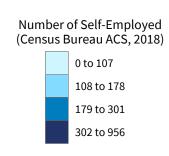

Number of Self-Employed (Census Bureau ACS, 2018)

District Total: 29,180

| Industry.                                        | Employer | Businesses | Employ  | ment        | Payroll (\$1 | ,000) |  |
|--------------------------------------------------|----------|------------|---------|-------------|--------------|-------|--|
| Industry                                         | Small    | %          | Small   | %           | Small        | %     |  |
| Other Services (except Public Administration)    | 1,641    | 98.3       | 12,432  | 94.3        | 318,285      | 92.3  |  |
| Retail Trade                                     | 1,507    | 88.5       | 12,984  | 36.3        | 447,317      | 45.9  |  |
| Professional, Scientific, and Technical Services | 1,477    | 97.9       | 8,075   | 81.5        | 485,290      | 83.4  |  |
| Health Care and Social Assistance                | 1,405    | 93.4       | 19,762  | 40.5        | 799,055      | 37.1  |  |
| Construction                                     | 1,301    | 99.2       | 11,979  | 91.2        | 562,224      | 91.3  |  |
| Accommodation and Food Services                  | 1,010    | 93.5       | 18,469  | 66.9        | 296,196      | 66.4  |  |
| Finance and Insurance                            | 640      | 90.8       | 5,212   | 59.0        | 245,891      | 52.0  |  |
| Real Estate and Rental and Leasing               | 630      | 93.2       | 2,494   | 71.9        | 110,869      | 71.7  |  |
| Administrative, Support, and Waste Management    | 606      | 91.8       | 6,224   | 48.0        | 197,844      | 53.1  |  |
| Wholesale Trade                                  | 586      | 83.0       | 6,328   | 67.8        | 316,930      | 62.8  |  |
| Manufacturing                                    | 535      | 88.0       | 11,893  | 36.2        | 505,289      | 31.7  |  |
| Transportation and Warehousing                   | 415      | 87.9       | 3,159   | 43.6        | 147,684      | 41.7  |  |
| Mining, Quarrying, and Oil and Gas Extraction    | 390      | 92.4       | 4,365   | 60.1        | 316,681      | 56.5  |  |
| Arts, Entertainment, and Recreation              | 183      | 97.9       | 1,887   | 95.0        | 35,900       | 93.6  |  |
| Agriculture, Forestry, Fishing and Hunting       | 115      | 100.0      | 765     | 100.0       | 26,853       | 100.0 |  |
| Information                                      | 111      | 82.2       | 1,418   | 37.8        | 72,509       | 39.7  |  |
| Educational Services                             | 107      | 93.0       | 2,235   | 51.4        | 56,753       | 54.5  |  |
| Utilities                                        | 72       | 83.7       | 636     | 33.2        | 36,022       | 21.6  |  |
| Management of Companies and Enterprises          | 48       | 54.5       | 873     | 16.0        | 73,885       | 22.3  |  |
| Industries not classified                        | 14       | 100.0      | 19      | 100.0       | 320          | 100.0 |  |
| District Total                                   | 12,710   | 93.8       | 131,209 | <b>52.8</b> | 5,051,797    | 50.6  |  |