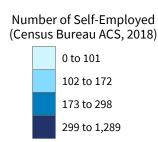

|  | of Self-Employed<br>Bureau ACS, 2018) |
|--|---------------------------------------|
|  | 0 to 59                               |
|  | 60 to 121                             |
|  | 122 to 219                            |
|  | 220 to 1,635                          |