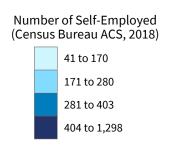

Number of Self-Employed (Census Bureau ACS, 2018)

District Total: 29,180

| Industry.                                        | Employer | Businesses | Employ  | ment        | Payroll (\$1 | ,000) |  |
|--------------------------------------------------|----------|------------|---------|-------------|--------------|-------|--|
| Industry                                         | Small    | %          | Small   | %           | Small        | %     |  |
| Other Services (except Public Administration)    | 1,641    | 98.3       | 12,432  | 94.3        | 318,285      | 92.3  |  |
| Retail Trade                                     | 1,507    | 88.5       | 12,984  | 36.3        | 447,317      | 45.9  |  |
| Professional, Scientific, and Technical Services | 1,477    | 97.9       | 8,075   | 81.5        | 485,290      | 83.4  |  |
| Health Care and Social Assistance                | 1,405    | 93.4       | 19,762  | 40.5        | 799,055      | 37.1  |  |
| Construction                                     | 1,301    | 99.2       | 11,979  | 91.2        | 562,224      | 91.3  |  |
| Accommodation and Food Services                  | 1,010    | 93.5       | 18,469  | 66.9        | 296,196      | 66.4  |  |
| Finance and Insurance                            | 640      | 90.8       | 5,212   | 59.0        | 245,891      | 52.0  |  |
| Real Estate and Rental and Leasing               | 630      | 93.2       | 2,494   | 71.9        | 110,869      | 71.7  |  |
| Administrative, Support, and Waste Management    | 606      | 91.8       | 6,224   | 48.0        | 197,844      | 53.1  |  |
| Wholesale Trade                                  | 586      | 83.0       | 6,328   | 67.8        | 316,930      | 62.8  |  |
| Manufacturing                                    | 535      | 88.0       | 11,893  | 36.2        | 505,289      | 31.7  |  |
| Transportation and Warehousing                   | 415      | 87.9       | 3,159   | 43.6        | 147,684      | 41.7  |  |
| Mining, Quarrying, and Oil and Gas Extraction    | 390      | 92.4       | 4,365   | 60.1        | 316,681      | 56.5  |  |
| Arts, Entertainment, and Recreation              | 183      | 97.9       | 1,887   | 95.0        | 35,900       | 93.6  |  |
| Agriculture, Forestry, Fishing and Hunting       | 115      | 100.0      | 765     | 100.0       | 26,853       | 100.0 |  |
| Information                                      | 111      | 82.2       | 1,418   | 37.8        | 72,509       | 39.7  |  |
| Educational Services                             | 107      | 93.0       | 2,235   | 51.4        | 56,753       | 54.5  |  |
| Utilities                                        | 72       | 83.7       | 636     | 33.2        | 36,022       | 21.6  |  |
| Management of Companies and Enterprises          | 48       | 54.5       | 873     | 16.0        | 73,885       | 22.3  |  |
| Industries not classified                        | 14       | 100.0      | 19      | 100.0       | 320          | 100.0 |  |
| District Total                                   | 12,710   | 93.8       | 131,209 | <b>52.8</b> | 5,051,797    | 50.6  |  |