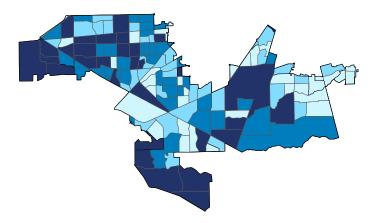

Number of Self-Employed (Census Bureau ACS, 2018) 0 to 124 125 to 196 197 to 313 314 to 1,074

District Total: 39,561

| Employer Businesses, Employment, and Payroll by Industry (Census Bureau SUSB, 2017) |          |            |         |             |              |       |  |  |  |
|-------------------------------------------------------------------------------------|----------|------------|---------|-------------|--------------|-------|--|--|--|
| Industry                                                                            | Employer | Businesses | Employ  | ment        | Payroll (\$1 | ,000) |  |  |  |
| Industry                                                                            | Small    | %          | Small   | %           | Small        | %     |  |  |  |
| Other Services (except Public Administration)                                       | 1,810    | 98.6       | 12,098  | 90.9        | 349,867      | 87.7  |  |  |  |
| Construction                                                                        | 1,711    | 98.8       | 16,537  | 80.7        | 963,463      | 72.2  |  |  |  |
| Retail Trade                                                                        | 1,462    | 89.0       | 12,876  | 36.3        | 467,882      | 43.2  |  |  |  |
| Professional, Scientific, and Technical Services                                    | 1,400    | 97.0       | 7,561   | 79.0        | 480,727      | 77.1  |  |  |  |
| Accommodation and Food Services                                                     | 1,235    | 94.5       | 20,363  | 68.4        | 342,535      | 65.8  |  |  |  |
| Mining, Quarrying, and Oil and Gas Extraction                                       | 1,223    | 94.8       | 20,253  | 56.9        | 1,799,030    | 52.4  |  |  |  |
| Health Care and Social Assistance                                                   | 1,178    | 93.6       | 16,127  | 46.9        | 686,231      | 45.2  |  |  |  |
| Wholesale Trade                                                                     | 826      | 87.5       | 9,688   | 63.3        | 624,805      | 61.7  |  |  |  |
| Real Estate and Rental and Leasing                                                  | 795      | 93.6       | 4,263   | 73.3        | 237,746      | 71.1  |  |  |  |
| Finance and Insurance                                                               | 701      | 91.3       | 5,390   | 69.3        | 280,831      | 63.7  |  |  |  |
| Transportation and Warehousing                                                      | 700      | 90.4       | 6,491   | 62.3        | 387,566      | 57.2  |  |  |  |
| Manufacturing                                                                       | 647      | 92.2       | 9,395   | 55.3        | 477,160      | 52.1  |  |  |  |
| Administrative, Support, and Waste Management                                       | 584      | 93.0       | 4,815   | 48.5        | 212,009      | 43.9  |  |  |  |
| Arts, Entertainment, and Recreation                                                 | 204      | 98.1       | 2,722   | 97.0        | 62,431       | 97.5  |  |  |  |
| Information                                                                         | 141      | 83.4       | 1,811   | 51.4        | 66,300       | 40.0  |  |  |  |
| Educational Services                                                                | 106      | 95.5       | 1,925   | 76.4        | 57,020       | 82.1  |  |  |  |
| Utilities                                                                           | 58       | 79.5       | 776     | 44.2        | 62,814       | 40.8  |  |  |  |
| Agriculture, Forestry, Fishing and Hunting                                          | 56       | 96.6       | 271     | 59.8        | 8,821        | 60.6  |  |  |  |
| Management of Companies and Enterprises                                             | 52       | 54.2       | 962     | 38.2        | 64,961       | 25.3  |  |  |  |
| Industries not classified                                                           | 14       | 100.0      | 20      | 100.0       | 1,463        | 100.0 |  |  |  |
| District Total                                                                      | 14,791   | 94.6       | 154,344 | <b>59.7</b> | 7,633,662    | 56.5  |  |  |  |