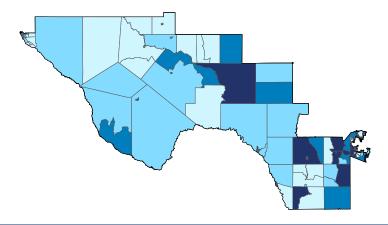

Number of Self-Employed (Census Bureau ACS, 2018)

District Total: 29,180

| Industry.                                        | Employer | Businesses | Employ  | ment        | Payroll (\$1 | ,000) |  |
|--------------------------------------------------|----------|------------|---------|-------------|--------------|-------|--|
| Industry                                         | Small    | %          | Small   | %           | Small        | %     |  |
| Other Services (except Public Administration)    | 1,641    | 98.3       | 12,432  | 94.3        | 318,285      | 92.3  |  |
| Retail Trade                                     | 1,507    | 88.5       | 12,984  | 36.3        | 447,317      | 45.9  |  |
| Professional, Scientific, and Technical Services | 1,477    | 97.9       | 8,075   | 81.5        | 485,290      | 83.4  |  |
| Health Care and Social Assistance                | 1,405    | 93.4       | 19,762  | 40.5        | 799,055      | 37.1  |  |
| Construction                                     | 1,301    | 99.2       | 11,979  | 91.2        | 562,224      | 91.3  |  |
| Accommodation and Food Services                  | 1,010    | 93.5       | 18,469  | 66.9        | 296,196      | 66.4  |  |
| Finance and Insurance                            | 640      | 90.8       | 5,212   | 59.0        | 245,891      | 52.0  |  |
| Real Estate and Rental and Leasing               | 630      | 93.2       | 2,494   | 71.9        | 110,869      | 71.7  |  |
| Administrative, Support, and Waste Management    | 606      | 91.8       | 6,224   | 48.0        | 197,844      | 53.1  |  |
| Wholesale Trade                                  | 586      | 83.0       | 6,328   | 67.8        | 316,930      | 62.8  |  |
| Manufacturing                                    | 535      | 88.0       | 11,893  | 36.2        | 505,289      | 31.7  |  |
| Transportation and Warehousing                   | 415      | 87.9       | 3,159   | 43.6        | 147,684      | 41.7  |  |
| Mining, Quarrying, and Oil and Gas Extraction    | 390      | 92.4       | 4,365   | 60.1        | 316,681      | 56.5  |  |
| Arts, Entertainment, and Recreation              | 183      | 97.9       | 1,887   | 95.0        | 35,900       | 93.6  |  |
| Agriculture, Forestry, Fishing and Hunting       | 115      | 100.0      | 765     | 100.0       | 26,853       | 100.0 |  |
| Information                                      | 111      | 82.2       | 1,418   | 37.8        | 72,509       | 39.7  |  |
| Educational Services                             | 107      | 93.0       | 2,235   | 51.4        | 56,753       | 54.5  |  |
| Utilities                                        | 72       | 83.7       | 636     | 33.2        | 36,022       | 21.6  |  |
| Management of Companies and Enterprises          | 48       | 54.5       | 873     | 16.0        | 73,885       | 22.3  |  |
| Industries not classified                        | 14       | 100.0      | 19      | 100.0       | 320          | 100.0 |  |
| District Total                                   | 12,710   | 93.8       | 131,209 | <b>52.8</b> | 5,051,797    | 50.6  |  |