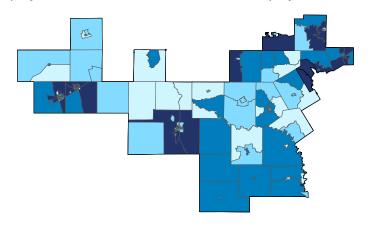

Number of Self-Employed (Census Bureau ACS, 2018)

District Total: 29,180

| Industry.                                        | Employer | Businesses | Employ  | ment        | Payroll (\$1 | ,000) |  |
|--------------------------------------------------|----------|------------|---------|-------------|--------------|-------|--|
| Industry                                         | Small    | %          | Small   | %           | Small        | %     |  |
| Other Services (except Public Administration)    | 1,641    | 98.3       | 12,432  | 94.3        | 318,285      | 92.3  |  |
| Retail Trade                                     | 1,507    | 88.5       | 12,984  | 36.3        | 447,317      | 45.9  |  |
| Professional, Scientific, and Technical Services | 1,477    | 97.9       | 8,075   | 81.5        | 485,290      | 83.4  |  |
| Health Care and Social Assistance                | 1,405    | 93.4       | 19,762  | 40.5        | 799,055      | 37.1  |  |
| Construction                                     | 1,301    | 99.2       | 11,979  | 91.2        | 562,224      | 91.3  |  |
| Accommodation and Food Services                  | 1,010    | 93.5       | 18,469  | 66.9        | 296,196      | 66.4  |  |
| Finance and Insurance                            | 640      | 90.8       | 5,212   | 59.0        | 245,891      | 52.0  |  |
| Real Estate and Rental and Leasing               | 630      | 93.2       | 2,494   | 71.9        | 110,869      | 71.7  |  |
| Administrative, Support, and Waste Management    | 606      | 91.8       | 6,224   | 48.0        | 197,844      | 53.1  |  |
| Wholesale Trade                                  | 586      | 83.0       | 6,328   | 67.8        | 316,930      | 62.8  |  |
| Manufacturing                                    | 535      | 88.0       | 11,893  | 36.2        | 505,289      | 31.7  |  |
| Transportation and Warehousing                   | 415      | 87.9       | 3,159   | 43.6        | 147,684      | 41.7  |  |
| Mining, Quarrying, and Oil and Gas Extraction    | 390      | 92.4       | 4,365   | 60.1        | 316,681      | 56.5  |  |
| Arts, Entertainment, and Recreation              | 183      | 97.9       | 1,887   | 95.0        | 35,900       | 93.6  |  |
| Agriculture, Forestry, Fishing and Hunting       | 115      | 100.0      | 765     | 100.0       | 26,853       | 100.0 |  |
| Information                                      | 111      | 82.2       | 1,418   | 37.8        | 72,509       | 39.7  |  |
| Educational Services                             | 107      | 93.0       | 2,235   | 51.4        | 56,753       | 54.5  |  |
| Utilities                                        | 72       | 83.7       | 636     | 33.2        | 36,022       | 21.6  |  |
| Management of Companies and Enterprises          | 48       | 54.5       | 873     | 16.0        | 73,885       | 22.3  |  |
| Industries not classified                        | 14       | 100.0      | 19      | 100.0       | 320          | 100.0 |  |
| District Total                                   | 12,710   | 93.8       | 131,209 | <b>52.8</b> | 5,051,797    | 50.6  |  |