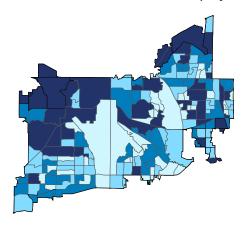

Number of Self-Employed (Census Bureau ACS, 2018)

District Total: 29,180

| Industry.                                        | Employer | Businesses | Employ  | ment        | Payroll (\$1 | ,000) |  |
|--------------------------------------------------|----------|------------|---------|-------------|--------------|-------|--|
| Industry                                         | Small    | %          | Small   | %           | Small        | %     |  |
| Other Services (except Public Administration)    | 1,641    | 98.3       | 12,432  | 94.3        | 318,285      | 92.3  |  |
| Retail Trade                                     | 1,507    | 88.5       | 12,984  | 36.3        | 447,317      | 45.9  |  |
| Professional, Scientific, and Technical Services | 1,477    | 97.9       | 8,075   | 81.5        | 485,290      | 83.4  |  |
| Health Care and Social Assistance                | 1,405    | 93.4       | 19,762  | 40.5        | 799,055      | 37.1  |  |
| Construction                                     | 1,301    | 99.2       | 11,979  | 91.2        | 562,224      | 91.3  |  |
| Accommodation and Food Services                  | 1,010    | 93.5       | 18,469  | 66.9        | 296,196      | 66.4  |  |
| Finance and Insurance                            | 640      | 90.8       | 5,212   | 59.0        | 245,891      | 52.0  |  |
| Real Estate and Rental and Leasing               | 630      | 93.2       | 2,494   | 71.9        | 110,869      | 71.7  |  |
| Administrative, Support, and Waste Management    | 606      | 91.8       | 6,224   | 48.0        | 197,844      | 53.1  |  |
| Wholesale Trade                                  | 586      | 83.0       | 6,328   | 67.8        | 316,930      | 62.8  |  |
| Manufacturing                                    | 535      | 88.0       | 11,893  | 36.2        | 505,289      | 31.7  |  |
| Transportation and Warehousing                   | 415      | 87.9       | 3,159   | 43.6        | 147,684      | 41.7  |  |
| Mining, Quarrying, and Oil and Gas Extraction    | 390      | 92.4       | 4,365   | 60.1        | 316,681      | 56.5  |  |
| Arts, Entertainment, and Recreation              | 183      | 97.9       | 1,887   | 95.0        | 35,900       | 93.6  |  |
| Agriculture, Forestry, Fishing and Hunting       | 115      | 100.0      | 765     | 100.0       | 26,853       | 100.0 |  |
| Information                                      | 111      | 82.2       | 1,418   | 37.8        | 72,509       | 39.7  |  |
| Educational Services                             | 107      | 93.0       | 2,235   | 51.4        | 56,753       | 54.5  |  |
| Utilities                                        | 72       | 83.7       | 636     | 33.2        | 36,022       | 21.6  |  |
| Management of Companies and Enterprises          | 48       | 54.5       | 873     | 16.0        | 73,885       | 22.3  |  |
| Industries not classified                        | 14       | 100.0      | 19      | 100.0       | 320          | 100.0 |  |
| District Total                                   | 12,710   | 93.8       | 131,209 | <b>52.8</b> | 5,051,797    | 50.6  |  |