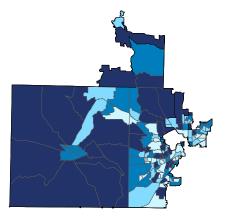

| Number of Self-Employe<br>(Census Bureau ACS, 203 |  |            |  |  |  |  |  |
|---------------------------------------------------|--|------------|--|--|--|--|--|
|                                                   |  | 0 to 137   |  |  |  |  |  |
|                                                   |  | 138 to 198 |  |  |  |  |  |
|                                                   |  | 199 to 307 |  |  |  |  |  |
|                                                   |  | 308 to 843 |  |  |  |  |  |
|                                                   |  |            |  |  |  |  |  |