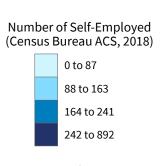

Number of Self-Employed (Census Bureau ACS, 2018)

District Total: 29,180

| Industry.                                        | Employer | Businesses | Employ  | ment        | Payroll (\$1 | ,000) |  |
|--------------------------------------------------|----------|------------|---------|-------------|--------------|-------|--|
| Industry                                         | Small    | %          | Small   | %           | Small        | %     |  |
| Other Services (except Public Administration)    | 1,641    | 98.3       | 12,432  | 94.3        | 318,285      | 92.3  |  |
| Retail Trade                                     | 1,507    | 88.5       | 12,984  | 36.3        | 447,317      | 45.9  |  |
| Professional, Scientific, and Technical Services | 1,477    | 97.9       | 8,075   | 81.5        | 485,290      | 83.4  |  |
| Health Care and Social Assistance                | 1,405    | 93.4       | 19,762  | 40.5        | 799,055      | 37.1  |  |
| Construction                                     | 1,301    | 99.2       | 11,979  | 91.2        | 562,224      | 91.3  |  |
| Accommodation and Food Services                  | 1,010    | 93.5       | 18,469  | 66.9        | 296,196      | 66.4  |  |
| Finance and Insurance                            | 640      | 90.8       | 5,212   | 59.0        | 245,891      | 52.0  |  |
| Real Estate and Rental and Leasing               | 630      | 93.2       | 2,494   | 71.9        | 110,869      | 71.7  |  |
| Administrative, Support, and Waste Management    | 606      | 91.8       | 6,224   | 48.0        | 197,844      | 53.1  |  |
| Wholesale Trade                                  | 586      | 83.0       | 6,328   | 67.8        | 316,930      | 62.8  |  |
| Manufacturing                                    | 535      | 88.0       | 11,893  | 36.2        | 505,289      | 31.7  |  |
| Transportation and Warehousing                   | 415      | 87.9       | 3,159   | 43.6        | 147,684      | 41.7  |  |
| Mining, Quarrying, and Oil and Gas Extraction    | 390      | 92.4       | 4,365   | 60.1        | 316,681      | 56.5  |  |
| Arts, Entertainment, and Recreation              | 183      | 97.9       | 1,887   | 95.0        | 35,900       | 93.6  |  |
| Agriculture, Forestry, Fishing and Hunting       | 115      | 100.0      | 765     | 100.0       | 26,853       | 100.0 |  |
| Information                                      | 111      | 82.2       | 1,418   | 37.8        | 72,509       | 39.7  |  |
| Educational Services                             | 107      | 93.0       | 2,235   | 51.4        | 56,753       | 54.5  |  |
| Utilities                                        | 72       | 83.7       | 636     | 33.2        | 36,022       | 21.6  |  |
| Management of Companies and Enterprises          | 48       | 54.5       | 873     | 16.0        | 73,885       | 22.3  |  |
| Industries not classified                        | 14       | 100.0      | 19      | 100.0       | 320          | 100.0 |  |
| District Total                                   | 12,710   | 93.8       | 131,209 | <b>52.8</b> | 5,051,797    | 50.6  |  |