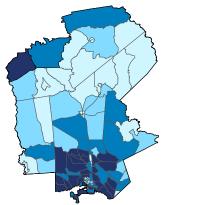

Number of Self-Employed (Census Bureau ACS, 2018)

District Total: 29,180

| Industry.                                        | Employer | Businesses | Employ  | ment        | Payroll (\$1 | ,000) |  |
|--------------------------------------------------|----------|------------|---------|-------------|--------------|-------|--|
| Industry                                         | Small    | %          | Small   | %           | Small        | %     |  |
| Other Services (except Public Administration)    | 1,641    | 98.3       | 12,432  | 94.3        | 318,285      | 92.3  |  |
| Retail Trade                                     | 1,507    | 88.5       | 12,984  | 36.3        | 447,317      | 45.9  |  |
| Professional, Scientific, and Technical Services | 1,477    | 97.9       | 8,075   | 81.5        | 485,290      | 83.4  |  |
| Health Care and Social Assistance                | 1,405    | 93.4       | 19,762  | 40.5        | 799,055      | 37.1  |  |
| Construction                                     | 1,301    | 99.2       | 11,979  | 91.2        | 562,224      | 91.3  |  |
| Accommodation and Food Services                  | 1,010    | 93.5       | 18,469  | 66.9        | 296,196      | 66.4  |  |
| Finance and Insurance                            | 640      | 90.8       | 5,212   | 59.0        | 245,891      | 52.0  |  |
| Real Estate and Rental and Leasing               | 630      | 93.2       | 2,494   | 71.9        | 110,869      | 71.7  |  |
| Administrative, Support, and Waste Management    | 606      | 91.8       | 6,224   | 48.0        | 197,844      | 53.1  |  |
| Wholesale Trade                                  | 586      | 83.0       | 6,328   | 67.8        | 316,930      | 62.8  |  |
| Manufacturing                                    | 535      | 88.0       | 11,893  | 36.2        | 505,289      | 31.7  |  |
| Transportation and Warehousing                   | 415      | 87.9       | 3,159   | 43.6        | 147,684      | 41.7  |  |
| Mining, Quarrying, and Oil and Gas Extraction    | 390      | 92.4       | 4,365   | 60.1        | 316,681      | 56.5  |  |
| Arts, Entertainment, and Recreation              | 183      | 97.9       | 1,887   | 95.0        | 35,900       | 93.6  |  |
| Agriculture, Forestry, Fishing and Hunting       | 115      | 100.0      | 765     | 100.0       | 26,853       | 100.0 |  |
| Information                                      | 111      | 82.2       | 1,418   | 37.8        | 72,509       | 39.7  |  |
| Educational Services                             | 107      | 93.0       | 2,235   | 51.4        | 56,753       | 54.5  |  |
| Utilities                                        | 72       | 83.7       | 636     | 33.2        | 36,022       | 21.6  |  |
| Management of Companies and Enterprises          | 48       | 54.5       | 873     | 16.0        | 73,885       | 22.3  |  |
| Industries not classified                        | 14       | 100.0      | 19      | 100.0       | 320          | 100.0 |  |
| District Total                                   | 12,710   | 93.8       | 131,209 | <b>52.8</b> | 5,051,797    | 50.6  |  |