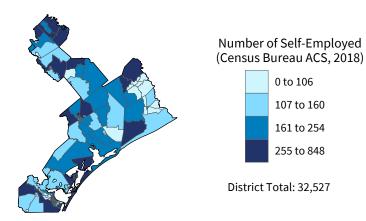

Number of Self-Employed (Census Bureau ACS, 2018)

District Total: 29,180

| Industry.                                        | Employer | Businesses | Employ  | ment        | Payroll (\$1 | ,000) |  |
|--------------------------------------------------|----------|------------|---------|-------------|--------------|-------|--|
| Industry                                         | Small    | %          | Small   | %           | Small        | %     |  |
| Other Services (except Public Administration)    | 1,641    | 98.3       | 12,432  | 94.3        | 318,285      | 92.3  |  |
| Retail Trade                                     | 1,507    | 88.5       | 12,984  | 36.3        | 447,317      | 45.9  |  |
| Professional, Scientific, and Technical Services | 1,477    | 97.9       | 8,075   | 81.5        | 485,290      | 83.4  |  |
| Health Care and Social Assistance                | 1,405    | 93.4       | 19,762  | 40.5        | 799,055      | 37.1  |  |
| Construction                                     | 1,301    | 99.2       | 11,979  | 91.2        | 562,224      | 91.3  |  |
| Accommodation and Food Services                  | 1,010    | 93.5       | 18,469  | 66.9        | 296,196      | 66.4  |  |
| Finance and Insurance                            | 640      | 90.8       | 5,212   | 59.0        | 245,891      | 52.0  |  |
| Real Estate and Rental and Leasing               | 630      | 93.2       | 2,494   | 71.9        | 110,869      | 71.7  |  |
| Administrative, Support, and Waste Management    | 606      | 91.8       | 6,224   | 48.0        | 197,844      | 53.1  |  |
| Wholesale Trade                                  | 586      | 83.0       | 6,328   | 67.8        | 316,930      | 62.8  |  |
| Manufacturing                                    | 535      | 88.0       | 11,893  | 36.2        | 505,289      | 31.7  |  |
| Transportation and Warehousing                   | 415      | 87.9       | 3,159   | 43.6        | 147,684      | 41.7  |  |
| Mining, Quarrying, and Oil and Gas Extraction    | 390      | 92.4       | 4,365   | 60.1        | 316,681      | 56.5  |  |
| Arts, Entertainment, and Recreation              | 183      | 97.9       | 1,887   | 95.0        | 35,900       | 93.6  |  |
| Agriculture, Forestry, Fishing and Hunting       | 115      | 100.0      | 765     | 100.0       | 26,853       | 100.0 |  |
| Information                                      | 111      | 82.2       | 1,418   | 37.8        | 72,509       | 39.7  |  |
| Educational Services                             | 107      | 93.0       | 2,235   | 51.4        | 56,753       | 54.5  |  |
| Utilities                                        | 72       | 83.7       | 636     | 33.2        | 36,022       | 21.6  |  |
| Management of Companies and Enterprises          | 48       | 54.5       | 873     | 16.0        | 73,885       | 22.3  |  |
| Industries not classified                        | 14       | 100.0      | 19      | 100.0       | 320          | 100.0 |  |
| District Total                                   | 12,710   | 93.8       | 131,209 | <b>52.8</b> | 5,051,797    | 50.6  |  |