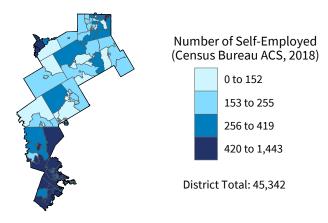

Number of Self-Employed (Census Bureau ACS, 2018) 0 to 124 125 to 196 197 to 313 314 to 1,074

District Total: 39,561

| Employer Businesses, Employment, and Payroll by Industry (Census Bureau SUSB, 2017) |          |            |         |             |              |       |  |  |  |
|-------------------------------------------------------------------------------------|----------|------------|---------|-------------|--------------|-------|--|--|--|
| Industry                                                                            | Employer | Businesses | Employ  | ment        | Payroll (\$1 | ,000) |  |  |  |
| Industry                                                                            | Small    | %          | Small   | %           | Small        | %     |  |  |  |
| Other Services (except Public Administration)                                       | 1,810    | 98.6       | 12,098  | 90.9        | 349,867      | 87.7  |  |  |  |
| Construction                                                                        | 1,711    | 98.8       | 16,537  | 80.7        | 963,463      | 72.2  |  |  |  |
| Retail Trade                                                                        | 1,462    | 89.0       | 12,876  | 36.3        | 467,882      | 43.2  |  |  |  |
| Professional, Scientific, and Technical Services                                    | 1,400    | 97.0       | 7,561   | 79.0        | 480,727      | 77.1  |  |  |  |
| Accommodation and Food Services                                                     | 1,235    | 94.5       | 20,363  | 68.4        | 342,535      | 65.8  |  |  |  |
| Mining, Quarrying, and Oil and Gas Extraction                                       | 1,223    | 94.8       | 20,253  | 56.9        | 1,799,030    | 52.4  |  |  |  |
| Health Care and Social Assistance                                                   | 1,178    | 93.6       | 16,127  | 46.9        | 686,231      | 45.2  |  |  |  |
| Wholesale Trade                                                                     | 826      | 87.5       | 9,688   | 63.3        | 624,805      | 61.7  |  |  |  |
| Real Estate and Rental and Leasing                                                  | 795      | 93.6       | 4,263   | 73.3        | 237,746      | 71.1  |  |  |  |
| Finance and Insurance                                                               | 701      | 91.3       | 5,390   | 69.3        | 280,831      | 63.7  |  |  |  |
| Transportation and Warehousing                                                      | 700      | 90.4       | 6,491   | 62.3        | 387,566      | 57.2  |  |  |  |
| Manufacturing                                                                       | 647      | 92.2       | 9,395   | 55.3        | 477,160      | 52.1  |  |  |  |
| Administrative, Support, and Waste Management                                       | 584      | 93.0       | 4,815   | 48.5        | 212,009      | 43.9  |  |  |  |
| Arts, Entertainment, and Recreation                                                 | 204      | 98.1       | 2,722   | 97.0        | 62,431       | 97.5  |  |  |  |
| Information                                                                         | 141      | 83.4       | 1,811   | 51.4        | 66,300       | 40.0  |  |  |  |
| Educational Services                                                                | 106      | 95.5       | 1,925   | 76.4        | 57,020       | 82.1  |  |  |  |
| Utilities                                                                           | 58       | 79.5       | 776     | 44.2        | 62,814       | 40.8  |  |  |  |
| Agriculture, Forestry, Fishing and Hunting                                          | 56       | 96.6       | 271     | 59.8        | 8,821        | 60.6  |  |  |  |
| Management of Companies and Enterprises                                             | 52       | 54.2       | 962     | 38.2        | 64,961       | 25.3  |  |  |  |
| Industries not classified                                                           | 14       | 100.0      | 20      | 100.0       | 1,463        | 100.0 |  |  |  |
| District Total                                                                      | 14,791   | 94.6       | 154,344 | <b>59.7</b> | 7,633,662    | 56.5  |  |  |  |