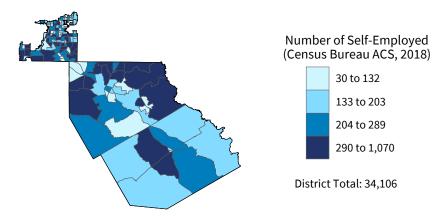

Number of Self-Employed (Census Bureau ACS, 2018)

District Total: 29,180

| Industry.                                        | Employer | Businesses | Employ  | ment        | Payroll (\$1 | ,000) |  |
|--------------------------------------------------|----------|------------|---------|-------------|--------------|-------|--|
| Industry                                         | Small    | %          | Small   | %           | Small        | %     |  |
| Other Services (except Public Administration)    | 1,641    | 98.3       | 12,432  | 94.3        | 318,285      | 92.3  |  |
| Retail Trade                                     | 1,507    | 88.5       | 12,984  | 36.3        | 447,317      | 45.9  |  |
| Professional, Scientific, and Technical Services | 1,477    | 97.9       | 8,075   | 81.5        | 485,290      | 83.4  |  |
| Health Care and Social Assistance                | 1,405    | 93.4       | 19,762  | 40.5        | 799,055      | 37.1  |  |
| Construction                                     | 1,301    | 99.2       | 11,979  | 91.2        | 562,224      | 91.3  |  |
| Accommodation and Food Services                  | 1,010    | 93.5       | 18,469  | 66.9        | 296,196      | 66.4  |  |
| Finance and Insurance                            | 640      | 90.8       | 5,212   | 59.0        | 245,891      | 52.0  |  |
| Real Estate and Rental and Leasing               | 630      | 93.2       | 2,494   | 71.9        | 110,869      | 71.7  |  |
| Administrative, Support, and Waste Management    | 606      | 91.8       | 6,224   | 48.0        | 197,844      | 53.1  |  |
| Wholesale Trade                                  | 586      | 83.0       | 6,328   | 67.8        | 316,930      | 62.8  |  |
| Manufacturing                                    | 535      | 88.0       | 11,893  | 36.2        | 505,289      | 31.7  |  |
| Transportation and Warehousing                   | 415      | 87.9       | 3,159   | 43.6        | 147,684      | 41.7  |  |
| Mining, Quarrying, and Oil and Gas Extraction    | 390      | 92.4       | 4,365   | 60.1        | 316,681      | 56.5  |  |
| Arts, Entertainment, and Recreation              | 183      | 97.9       | 1,887   | 95.0        | 35,900       | 93.6  |  |
| Agriculture, Forestry, Fishing and Hunting       | 115      | 100.0      | 765     | 100.0       | 26,853       | 100.0 |  |
| Information                                      | 111      | 82.2       | 1,418   | 37.8        | 72,509       | 39.7  |  |
| Educational Services                             | 107      | 93.0       | 2,235   | 51.4        | 56,753       | 54.5  |  |
| Utilities                                        | 72       | 83.7       | 636     | 33.2        | 36,022       | 21.6  |  |
| Management of Companies and Enterprises          | 48       | 54.5       | 873     | 16.0        | 73,885       | 22.3  |  |
| Industries not classified                        | 14       | 100.0      | 19      | 100.0       | 320          | 100.0 |  |
| District Total                                   | 12,710   | 93.8       | 131,209 | <b>52.8</b> | 5,051,797    | 50.6  |  |