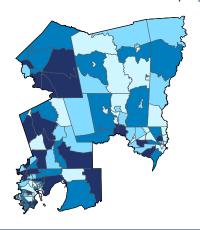

District Total: 40,402

| Employer Businesses, Employment, and Payroll by Industry (Census Bureau SUSB, 2017) |          |            |         |             |                   |       |  |  |  |
|-------------------------------------------------------------------------------------|----------|------------|---------|-------------|-------------------|-------|--|--|--|
| Inductry                                                                            | Employer | Businesses | Employ  | ment        | Payroll (\$1,000) |       |  |  |  |
| Industry                                                                            | Small    | %          | Small   | %           | Small             | %     |  |  |  |
| Professional, Scientific, and Technical Services                                    | 2,739    | 97.6       | 17,067  | 74.2        | 1,322,459         | 69.2  |  |  |  |
| Health Care and Social Assistance                                                   | 1,714    | 95.7       | 19,333  | 63.1        | 821,652           | 57.5  |  |  |  |
| Construction                                                                        | 1,574    | 96.9       | 24,210  | 70.8        | 1,393,257         | 63.2  |  |  |  |
| Other Services (except Public Administration)                                       | 1,572    | 97.2       | 15,261  | 76.8        | 505,570           | 76.0  |  |  |  |
| Retail Trade                                                                        | 1,543    | 87.2       | 12,120  | 27.5        | 453,148           | 36.4  |  |  |  |
| Accommodation and Food Services                                                     | 1,478    | 92.4       | 25,702  | 59.7        | 478,739           | 60.0  |  |  |  |
| Wholesale Trade                                                                     | 1,333    | 88.3       | 15,673  | 61.7        | 1,080,219         | 55.6  |  |  |  |
| Administrative, Support, and Waste Management                                       | 920      | 92.5       | 14,309  | 55.1        | 563,158           | 59.2  |  |  |  |
| Manufacturing                                                                       | 829      | 92.2       | 16,034  | 51.4        | 912,721           | 46.2  |  |  |  |
| Real Estate and Rental and Leasing                                                  | 809      | 92.4       | 4,502   | 62.1        | 247,308           | 60.7  |  |  |  |
| Finance and Insurance                                                               | 679      | 85.2       | 4,487   | 26.2        | 296,719           | 22.3  |  |  |  |
| Transportation and Warehousing                                                      | 380      | 91.6       | 3,723   | 43.6        | 205,239           | 52.2  |  |  |  |
| Arts, Entertainment, and Recreation                                                 | 256      | 92.4       | 3,108   | 45.6        | 68,106            | 50.2  |  |  |  |
| Educational Services                                                                | 243      | 94.2       | 3,703   | 73.6        | 129,325           | 73.2  |  |  |  |
| Information                                                                         | 177      | 79.7       | 1,903   | 33.2        | 142,084           | 37.3  |  |  |  |
| Mining, Quarrying, and Oil and Gas Extraction                                       | 136      | 90.7       | 1,706   | 24.9        | 173,487           | 16.7  |  |  |  |
| Management of Companies and Enterprises                                             | 70       | 47.3       | 1,776   | 10.6        | 161,463           | 7.2   |  |  |  |
| Utilities                                                                           | 36       | 80.0       | 497     | 31.8        | 27,123            | 18.5  |  |  |  |
| Industries not classified                                                           | 22       | 100.0      | 23      | 100.0       | 401               | 100.0 |  |  |  |
| Agriculture, Forestry, Fishing and Hunting                                          | 9        | 100.0      | 64      | 100.0       | 1,923             | 100.0 |  |  |  |
| District Total                                                                      | 16,445   | 93.6       | 185,201 | <b>52.4</b> | 8,984,101         | 46.4  |  |  |  |