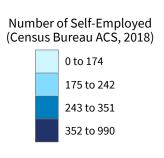

### **Texas Congressional District 11**

**14,791** Small Employer Businesses **94.6**% of Employer Businesses

**154,344** Small Business Employees **59.7**% of Employees

**\$7.6 billion** Small Business Payroll **56.5%** of Payroll

Number of Self-Employed (Census Bureau ACS, 2018) 0 to 124 125 to 196 197 to 313 314 to 1,074

District Total: 39,561

| Employer Businesses, Employment, and Payroll by Industry (Census Bureau SUSB, 2017) |          |            |         |             |              |       |  |  |  |
|-------------------------------------------------------------------------------------|----------|------------|---------|-------------|--------------|-------|--|--|--|
| Industry                                                                            | Employer | Businesses | Employ  | ment        | Payroll (\$1 | ,000) |  |  |  |
| Industry                                                                            | Small    | %          | Small   | %           | Small        | %     |  |  |  |
| Other Services (except Public Administration)                                       | 1,810    | 98.6       | 12,098  | 90.9        | 349,867      | 87.7  |  |  |  |
| Construction                                                                        | 1,711    | 98.8       | 16,537  | 80.7        | 963,463      | 72.2  |  |  |  |
| Retail Trade                                                                        | 1,462    | 89.0       | 12,876  | 36.3        | 467,882      | 43.2  |  |  |  |
| Professional, Scientific, and Technical Services                                    | 1,400    | 97.0       | 7,561   | 79.0        | 480,727      | 77.1  |  |  |  |
| Accommodation and Food Services                                                     | 1,235    | 94.5       | 20,363  | 68.4        | 342,535      | 65.8  |  |  |  |
| Mining, Quarrying, and Oil and Gas Extraction                                       | 1,223    | 94.8       | 20,253  | 56.9        | 1,799,030    | 52.4  |  |  |  |
| Health Care and Social Assistance                                                   | 1,178    | 93.6       | 16,127  | 46.9        | 686,231      | 45.2  |  |  |  |
| Wholesale Trade                                                                     | 826      | 87.5       | 9,688   | 63.3        | 624,805      | 61.7  |  |  |  |
| Real Estate and Rental and Leasing                                                  | 795      | 93.6       | 4,263   | 73.3        | 237,746      | 71.1  |  |  |  |
| Finance and Insurance                                                               | 701      | 91.3       | 5,390   | 69.3        | 280,831      | 63.7  |  |  |  |
| Transportation and Warehousing                                                      | 700      | 90.4       | 6,491   | 62.3        | 387,566      | 57.2  |  |  |  |
| Manufacturing                                                                       | 647      | 92.2       | 9,395   | 55.3        | 477,160      | 52.1  |  |  |  |
| Administrative, Support, and Waste Management                                       | 584      | 93.0       | 4,815   | 48.5        | 212,009      | 43.9  |  |  |  |
| Arts, Entertainment, and Recreation                                                 | 204      | 98.1       | 2,722   | 97.0        | 62,431       | 97.5  |  |  |  |
| Information                                                                         | 141      | 83.4       | 1,811   | 51.4        | 66,300       | 40.0  |  |  |  |
| Educational Services                                                                | 106      | 95.5       | 1,925   | 76.4        | 57,020       | 82.1  |  |  |  |
| Utilities                                                                           | 58       | 79.5       | 776     | 44.2        | 62,814       | 40.8  |  |  |  |
| Agriculture, Forestry, Fishing and Hunting                                          | 56       | 96.6       | 271     | 59.8        | 8,821        | 60.6  |  |  |  |
| Management of Companies and Enterprises                                             | 52       | 54.2       | 962     | 38.2        | 64,961       | 25.3  |  |  |  |
| Industries not classified                                                           | 14       | 100.0      | 20      | 100.0       | 1,463        | 100.0 |  |  |  |
| District Total                                                                      | 14,791   | 94.6       | 154,344 | <b>59.7</b> | 7,633,662    | 56.5  |  |  |  |