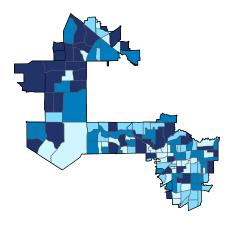

Number of Self-Employed (Census Bureau ACS, 2018)

District Total: 29,180

| Industry.                                        | Employer | Businesses | Employ  | ment        | Payroll (\$1 | ,000) |  |
|--------------------------------------------------|----------|------------|---------|-------------|--------------|-------|--|
| Industry                                         | Small    | %          | Small   | %           | Small        | %     |  |
| Other Services (except Public Administration)    | 1,641    | 98.3       | 12,432  | 94.3        | 318,285      | 92.3  |  |
| Retail Trade                                     | 1,507    | 88.5       | 12,984  | 36.3        | 447,317      | 45.9  |  |
| Professional, Scientific, and Technical Services | 1,477    | 97.9       | 8,075   | 81.5        | 485,290      | 83.4  |  |
| Health Care and Social Assistance                | 1,405    | 93.4       | 19,762  | 40.5        | 799,055      | 37.1  |  |
| Construction                                     | 1,301    | 99.2       | 11,979  | 91.2        | 562,224      | 91.3  |  |
| Accommodation and Food Services                  | 1,010    | 93.5       | 18,469  | 66.9        | 296,196      | 66.4  |  |
| Finance and Insurance                            | 640      | 90.8       | 5,212   | 59.0        | 245,891      | 52.0  |  |
| Real Estate and Rental and Leasing               | 630      | 93.2       | 2,494   | 71.9        | 110,869      | 71.7  |  |
| Administrative, Support, and Waste Management    | 606      | 91.8       | 6,224   | 48.0        | 197,844      | 53.1  |  |
| Wholesale Trade                                  | 586      | 83.0       | 6,328   | 67.8        | 316,930      | 62.8  |  |
| Manufacturing                                    | 535      | 88.0       | 11,893  | 36.2        | 505,289      | 31.7  |  |
| Transportation and Warehousing                   | 415      | 87.9       | 3,159   | 43.6        | 147,684      | 41.7  |  |
| Mining, Quarrying, and Oil and Gas Extraction    | 390      | 92.4       | 4,365   | 60.1        | 316,681      | 56.5  |  |
| Arts, Entertainment, and Recreation              | 183      | 97.9       | 1,887   | 95.0        | 35,900       | 93.6  |  |
| Agriculture, Forestry, Fishing and Hunting       | 115      | 100.0      | 765     | 100.0       | 26,853       | 100.0 |  |
| Information                                      | 111      | 82.2       | 1,418   | 37.8        | 72,509       | 39.7  |  |
| Educational Services                             | 107      | 93.0       | 2,235   | 51.4        | 56,753       | 54.5  |  |
| Utilities                                        | 72       | 83.7       | 636     | 33.2        | 36,022       | 21.6  |  |
| Management of Companies and Enterprises          | 48       | 54.5       | 873     | 16.0        | 73,885       | 22.3  |  |
| Industries not classified                        | 14       | 100.0      | 19      | 100.0       | 320          | 100.0 |  |
| District Total                                   | 12,710   | 93.8       | 131,209 | <b>52.8</b> | 5,051,797    | 50.6  |  |