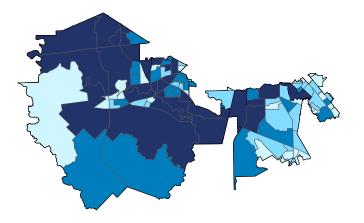

Number of Self-Employed (Census Bureau ACS, 2018) 0 to 124 125 to 196 197 to 313 314 to 1,074

District Total: 39,561

| Employer Businesses, Employment, and Payroll by Industry (Census Bureau SUSB, 2017) |          |            |         |             |              |       |  |  |  |
|-------------------------------------------------------------------------------------|----------|------------|---------|-------------|--------------|-------|--|--|--|
| Industry                                                                            | Employer | Businesses | Employ  | ment        | Payroll (\$1 | ,000) |  |  |  |
| Industry                                                                            | Small    | %          | Small   | %           | Small        | %     |  |  |  |
| Other Services (except Public Administration)                                       | 1,810    | 98.6       | 12,098  | 90.9        | 349,867      | 87.7  |  |  |  |
| Construction                                                                        | 1,711    | 98.8       | 16,537  | 80.7        | 963,463      | 72.2  |  |  |  |
| Retail Trade                                                                        | 1,462    | 89.0       | 12,876  | 36.3        | 467,882      | 43.2  |  |  |  |
| Professional, Scientific, and Technical Services                                    | 1,400    | 97.0       | 7,561   | 79.0        | 480,727      | 77.1  |  |  |  |
| Accommodation and Food Services                                                     | 1,235    | 94.5       | 20,363  | 68.4        | 342,535      | 65.8  |  |  |  |
| Mining, Quarrying, and Oil and Gas Extraction                                       | 1,223    | 94.8       | 20,253  | 56.9        | 1,799,030    | 52.4  |  |  |  |
| Health Care and Social Assistance                                                   | 1,178    | 93.6       | 16,127  | 46.9        | 686,231      | 45.2  |  |  |  |
| Wholesale Trade                                                                     | 826      | 87.5       | 9,688   | 63.3        | 624,805      | 61.7  |  |  |  |
| Real Estate and Rental and Leasing                                                  | 795      | 93.6       | 4,263   | 73.3        | 237,746      | 71.1  |  |  |  |
| Finance and Insurance                                                               | 701      | 91.3       | 5,390   | 69.3        | 280,831      | 63.7  |  |  |  |
| Transportation and Warehousing                                                      | 700      | 90.4       | 6,491   | 62.3        | 387,566      | 57.2  |  |  |  |
| Manufacturing                                                                       | 647      | 92.2       | 9,395   | 55.3        | 477,160      | 52.1  |  |  |  |
| Administrative, Support, and Waste Management                                       | 584      | 93.0       | 4,815   | 48.5        | 212,009      | 43.9  |  |  |  |
| Arts, Entertainment, and Recreation                                                 | 204      | 98.1       | 2,722   | 97.0        | 62,431       | 97.5  |  |  |  |
| Information                                                                         | 141      | 83.4       | 1,811   | 51.4        | 66,300       | 40.0  |  |  |  |
| Educational Services                                                                | 106      | 95.5       | 1,925   | 76.4        | 57,020       | 82.1  |  |  |  |
| Utilities                                                                           | 58       | 79.5       | 776     | 44.2        | 62,814       | 40.8  |  |  |  |
| Agriculture, Forestry, Fishing and Hunting                                          | 56       | 96.6       | 271     | 59.8        | 8,821        | 60.6  |  |  |  |
| Management of Companies and Enterprises                                             | 52       | 54.2       | 962     | 38.2        | 64,961       | 25.3  |  |  |  |
| Industries not classified                                                           | 14       | 100.0      | 20      | 100.0       | 1,463        | 100.0 |  |  |  |
| District Total                                                                      | 14,791   | 94.6       | 154,344 | <b>59.7</b> | 7,633,662    | 56.5  |  |  |  |