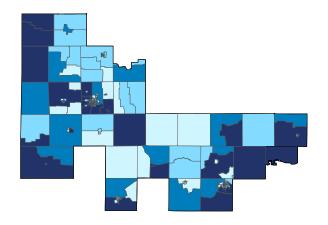

Number of Self-Employed (Census Bureau ACS, 2018)

District Total: 29,180

| Industry.                                        | Employer | Businesses | Employ  | ment        | Payroll (\$1 | ,000) |  |
|--------------------------------------------------|----------|------------|---------|-------------|--------------|-------|--|
| Industry                                         | Small    | %          | Small   | %           | Small        | %     |  |
| Other Services (except Public Administration)    | 1,641    | 98.3       | 12,432  | 94.3        | 318,285      | 92.3  |  |
| Retail Trade                                     | 1,507    | 88.5       | 12,984  | 36.3        | 447,317      | 45.9  |  |
| Professional, Scientific, and Technical Services | 1,477    | 97.9       | 8,075   | 81.5        | 485,290      | 83.4  |  |
| Health Care and Social Assistance                | 1,405    | 93.4       | 19,762  | 40.5        | 799,055      | 37.1  |  |
| Construction                                     | 1,301    | 99.2       | 11,979  | 91.2        | 562,224      | 91.3  |  |
| Accommodation and Food Services                  | 1,010    | 93.5       | 18,469  | 66.9        | 296,196      | 66.4  |  |
| Finance and Insurance                            | 640      | 90.8       | 5,212   | 59.0        | 245,891      | 52.0  |  |
| Real Estate and Rental and Leasing               | 630      | 93.2       | 2,494   | 71.9        | 110,869      | 71.7  |  |
| Administrative, Support, and Waste Management    | 606      | 91.8       | 6,224   | 48.0        | 197,844      | 53.1  |  |
| Wholesale Trade                                  | 586      | 83.0       | 6,328   | 67.8        | 316,930      | 62.8  |  |
| Manufacturing                                    | 535      | 88.0       | 11,893  | 36.2        | 505,289      | 31.7  |  |
| Transportation and Warehousing                   | 415      | 87.9       | 3,159   | 43.6        | 147,684      | 41.7  |  |
| Mining, Quarrying, and Oil and Gas Extraction    | 390      | 92.4       | 4,365   | 60.1        | 316,681      | 56.5  |  |
| Arts, Entertainment, and Recreation              | 183      | 97.9       | 1,887   | 95.0        | 35,900       | 93.6  |  |
| Agriculture, Forestry, Fishing and Hunting       | 115      | 100.0      | 765     | 100.0       | 26,853       | 100.0 |  |
| Information                                      | 111      | 82.2       | 1,418   | 37.8        | 72,509       | 39.7  |  |
| Educational Services                             | 107      | 93.0       | 2,235   | 51.4        | 56,753       | 54.5  |  |
| Utilities                                        | 72       | 83.7       | 636     | 33.2        | 36,022       | 21.6  |  |
| Management of Companies and Enterprises          | 48       | 54.5       | 873     | 16.0        | 73,885       | 22.3  |  |
| Industries not classified                        | 14       | 100.0      | 19      | 100.0       | 320          | 100.0 |  |
| District Total                                   | 12,710   | 93.8       | 131,209 | <b>52.8</b> | 5,051,797    | 50.6  |  |