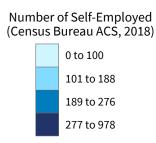

Number of Self-Employed (Census Bureau ACS, 2018)

District Total: 29,180

| Industry.                                        | Employer | Businesses | Employ  | ment        | Payroll (\$1 | ,000) |  |
|--------------------------------------------------|----------|------------|---------|-------------|--------------|-------|--|
| Industry                                         | Small    | %          | Small   | %           | Small        | %     |  |
| Other Services (except Public Administration)    | 1,641    | 98.3       | 12,432  | 94.3        | 318,285      | 92.3  |  |
| Retail Trade                                     | 1,507    | 88.5       | 12,984  | 36.3        | 447,317      | 45.9  |  |
| Professional, Scientific, and Technical Services | 1,477    | 97.9       | 8,075   | 81.5        | 485,290      | 83.4  |  |
| Health Care and Social Assistance                | 1,405    | 93.4       | 19,762  | 40.5        | 799,055      | 37.1  |  |
| Construction                                     | 1,301    | 99.2       | 11,979  | 91.2        | 562,224      | 91.3  |  |
| Accommodation and Food Services                  | 1,010    | 93.5       | 18,469  | 66.9        | 296,196      | 66.4  |  |
| Finance and Insurance                            | 640      | 90.8       | 5,212   | 59.0        | 245,891      | 52.0  |  |
| Real Estate and Rental and Leasing               | 630      | 93.2       | 2,494   | 71.9        | 110,869      | 71.7  |  |
| Administrative, Support, and Waste Management    | 606      | 91.8       | 6,224   | 48.0        | 197,844      | 53.1  |  |
| Wholesale Trade                                  | 586      | 83.0       | 6,328   | 67.8        | 316,930      | 62.8  |  |
| Manufacturing                                    | 535      | 88.0       | 11,893  | 36.2        | 505,289      | 31.7  |  |
| Transportation and Warehousing                   | 415      | 87.9       | 3,159   | 43.6        | 147,684      | 41.7  |  |
| Mining, Quarrying, and Oil and Gas Extraction    | 390      | 92.4       | 4,365   | 60.1        | 316,681      | 56.5  |  |
| Arts, Entertainment, and Recreation              | 183      | 97.9       | 1,887   | 95.0        | 35,900       | 93.6  |  |
| Agriculture, Forestry, Fishing and Hunting       | 115      | 100.0      | 765     | 100.0       | 26,853       | 100.0 |  |
| Information                                      | 111      | 82.2       | 1,418   | 37.8        | 72,509       | 39.7  |  |
| Educational Services                             | 107      | 93.0       | 2,235   | 51.4        | 56,753       | 54.5  |  |
| Utilities                                        | 72       | 83.7       | 636     | 33.2        | 36,022       | 21.6  |  |
| Management of Companies and Enterprises          | 48       | 54.5       | 873     | 16.0        | 73,885       | 22.3  |  |
| Industries not classified                        | 14       | 100.0      | 19      | 100.0       | 320          | 100.0 |  |
| District Total                                   | 12,710   | 93.8       | 131,209 | <b>52.8</b> | 5,051,797    | 50.6  |  |