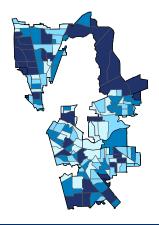

Number of Self-Employed (Census Bureau ACS, 2018) 0 to 124 125 to 196 197 to 313 314 to 1,074

District Total: 39,561

| Employer Businesses, Employment, and Payroll by Industry (Census Bureau SUSB, 2017) |          |            |         |             |              |       |  |  |  |
|-------------------------------------------------------------------------------------|----------|------------|---------|-------------|--------------|-------|--|--|--|
| Industry                                                                            | Employer | Businesses | Employ  | ment        | Payroll (\$1 | ,000) |  |  |  |
| Industry                                                                            | Small    | %          | Small   | %           | Small        | %     |  |  |  |
| Other Services (except Public Administration)                                       | 1,810    | 98.6       | 12,098  | 90.9        | 349,867      | 87.7  |  |  |  |
| Construction                                                                        | 1,711    | 98.8       | 16,537  | 80.7        | 963,463      | 72.2  |  |  |  |
| Retail Trade                                                                        | 1,462    | 89.0       | 12,876  | 36.3        | 467,882      | 43.2  |  |  |  |
| Professional, Scientific, and Technical Services                                    | 1,400    | 97.0       | 7,561   | 79.0        | 480,727      | 77.1  |  |  |  |
| Accommodation and Food Services                                                     | 1,235    | 94.5       | 20,363  | 68.4        | 342,535      | 65.8  |  |  |  |
| Mining, Quarrying, and Oil and Gas Extraction                                       | 1,223    | 94.8       | 20,253  | 56.9        | 1,799,030    | 52.4  |  |  |  |
| Health Care and Social Assistance                                                   | 1,178    | 93.6       | 16,127  | 46.9        | 686,231      | 45.2  |  |  |  |
| Wholesale Trade                                                                     | 826      | 87.5       | 9,688   | 63.3        | 624,805      | 61.7  |  |  |  |
| Real Estate and Rental and Leasing                                                  | 795      | 93.6       | 4,263   | 73.3        | 237,746      | 71.1  |  |  |  |
| Finance and Insurance                                                               | 701      | 91.3       | 5,390   | 69.3        | 280,831      | 63.7  |  |  |  |
| Transportation and Warehousing                                                      | 700      | 90.4       | 6,491   | 62.3        | 387,566      | 57.2  |  |  |  |
| Manufacturing                                                                       | 647      | 92.2       | 9,395   | 55.3        | 477,160      | 52.1  |  |  |  |
| Administrative, Support, and Waste Management                                       | 584      | 93.0       | 4,815   | 48.5        | 212,009      | 43.9  |  |  |  |
| Arts, Entertainment, and Recreation                                                 | 204      | 98.1       | 2,722   | 97.0        | 62,431       | 97.5  |  |  |  |
| Information                                                                         | 141      | 83.4       | 1,811   | 51.4        | 66,300       | 40.0  |  |  |  |
| Educational Services                                                                | 106      | 95.5       | 1,925   | 76.4        | 57,020       | 82.1  |  |  |  |
| Utilities                                                                           | 58       | 79.5       | 776     | 44.2        | 62,814       | 40.8  |  |  |  |
| Agriculture, Forestry, Fishing and Hunting                                          | 56       | 96.6       | 271     | 59.8        | 8,821        | 60.6  |  |  |  |
| Management of Companies and Enterprises                                             | 52       | 54.2       | 962     | 38.2        | 64,961       | 25.3  |  |  |  |
| Industries not classified                                                           | 14       | 100.0      | 20      | 100.0       | 1,463        | 100.0 |  |  |  |
| District Total                                                                      | 14,791   | 94.6       | 154,344 | <b>59.7</b> | 7,633,662    | 56.5  |  |  |  |