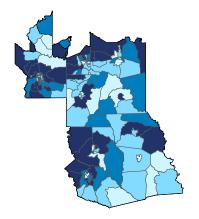

| Number of Self-Employe<br>(Census Bureau ACS, 203 |  |            |  |  |  |  |  |
|---------------------------------------------------|--|------------|--|--|--|--|--|
|                                                   |  | 0 to 137   |  |  |  |  |  |
|                                                   |  | 138 to 198 |  |  |  |  |  |
|                                                   |  | 199 to 307 |  |  |  |  |  |
|                                                   |  | 308 to 843 |  |  |  |  |  |
|                                                   |  |            |  |  |  |  |  |