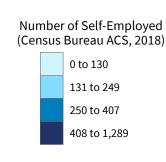

| Number of Self-Employe<br>(Census Bureau ACS, 203 |  |            |  |  |  |  |  |
|---------------------------------------------------|--|------------|--|--|--|--|--|
|                                                   |  | 0 to 137   |  |  |  |  |  |
|                                                   |  | 138 to 198 |  |  |  |  |  |
|                                                   |  | 199 to 307 |  |  |  |  |  |
|                                                   |  | 308 to 843 |  |  |  |  |  |
|                                                   |  |            |  |  |  |  |  |