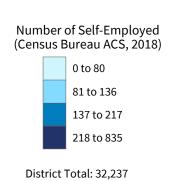

Number of Self-Employed (Census Bureau ACS, 2018)

District Total: 29,180

| Industry.                                        | Employer | Businesses | Employ  | ment        | Payroll (\$1 | ,000) |  |
|--------------------------------------------------|----------|------------|---------|-------------|--------------|-------|--|
| Industry                                         | Small    | %          | Small   | %           | Small        | %     |  |
| Other Services (except Public Administration)    | 1,641    | 98.3       | 12,432  | 94.3        | 318,285      | 92.3  |  |
| Retail Trade                                     | 1,507    | 88.5       | 12,984  | 36.3        | 447,317      | 45.9  |  |
| Professional, Scientific, and Technical Services | 1,477    | 97.9       | 8,075   | 81.5        | 485,290      | 83.4  |  |
| Health Care and Social Assistance                | 1,405    | 93.4       | 19,762  | 40.5        | 799,055      | 37.1  |  |
| Construction                                     | 1,301    | 99.2       | 11,979  | 91.2        | 562,224      | 91.3  |  |
| Accommodation and Food Services                  | 1,010    | 93.5       | 18,469  | 66.9        | 296,196      | 66.4  |  |
| Finance and Insurance                            | 640      | 90.8       | 5,212   | 59.0        | 245,891      | 52.0  |  |
| Real Estate and Rental and Leasing               | 630      | 93.2       | 2,494   | 71.9        | 110,869      | 71.7  |  |
| Administrative, Support, and Waste Management    | 606      | 91.8       | 6,224   | 48.0        | 197,844      | 53.1  |  |
| Wholesale Trade                                  | 586      | 83.0       | 6,328   | 67.8        | 316,930      | 62.8  |  |
| Manufacturing                                    | 535      | 88.0       | 11,893  | 36.2        | 505,289      | 31.7  |  |
| Transportation and Warehousing                   | 415      | 87.9       | 3,159   | 43.6        | 147,684      | 41.7  |  |
| Mining, Quarrying, and Oil and Gas Extraction    | 390      | 92.4       | 4,365   | 60.1        | 316,681      | 56.5  |  |
| Arts, Entertainment, and Recreation              | 183      | 97.9       | 1,887   | 95.0        | 35,900       | 93.6  |  |
| Agriculture, Forestry, Fishing and Hunting       | 115      | 100.0      | 765     | 100.0       | 26,853       | 100.0 |  |
| Information                                      | 111      | 82.2       | 1,418   | 37.8        | 72,509       | 39.7  |  |
| Educational Services                             | 107      | 93.0       | 2,235   | 51.4        | 56,753       | 54.5  |  |
| Utilities                                        | 72       | 83.7       | 636     | 33.2        | 36,022       | 21.6  |  |
| Management of Companies and Enterprises          | 48       | 54.5       | 873     | 16.0        | 73,885       | 22.3  |  |
| Industries not classified                        | 14       | 100.0      | 19      | 100.0       | 320          | 100.0 |  |
| District Total                                   | 12,710   | 93.8       | 131,209 | <b>52.8</b> | 5,051,797    | 50.6  |  |