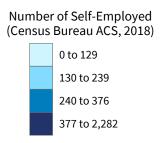

|  | of Self-Employed<br>Bureau ACS, 2018) |
|--|---------------------------------------|
|  | 0 to 59                               |
|  | 60 to 121                             |
|  | 122 to 219                            |
|  | 220 to 1,635                          |