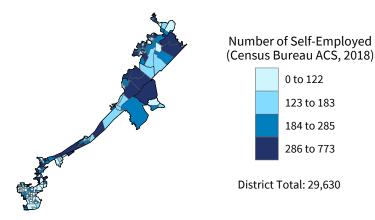

Number of Self-Employed (Census Bureau ACS, 2018)

District Total: 29,180

| Industry.                                        | Employer | Businesses | Employ  | ment        | Payroll (\$1 | ,000) |  |
|--------------------------------------------------|----------|------------|---------|-------------|--------------|-------|--|
| Industry                                         | Small    | %          | Small   | %           | Small        | %     |  |
| Other Services (except Public Administration)    | 1,641    | 98.3       | 12,432  | 94.3        | 318,285      | 92.3  |  |
| Retail Trade                                     | 1,507    | 88.5       | 12,984  | 36.3        | 447,317      | 45.9  |  |
| Professional, Scientific, and Technical Services | 1,477    | 97.9       | 8,075   | 81.5        | 485,290      | 83.4  |  |
| Health Care and Social Assistance                | 1,405    | 93.4       | 19,762  | 40.5        | 799,055      | 37.1  |  |
| Construction                                     | 1,301    | 99.2       | 11,979  | 91.2        | 562,224      | 91.3  |  |
| Accommodation and Food Services                  | 1,010    | 93.5       | 18,469  | 66.9        | 296,196      | 66.4  |  |
| Finance and Insurance                            | 640      | 90.8       | 5,212   | 59.0        | 245,891      | 52.0  |  |
| Real Estate and Rental and Leasing               | 630      | 93.2       | 2,494   | 71.9        | 110,869      | 71.7  |  |
| Administrative, Support, and Waste Management    | 606      | 91.8       | 6,224   | 48.0        | 197,844      | 53.1  |  |
| Wholesale Trade                                  | 586      | 83.0       | 6,328   | 67.8        | 316,930      | 62.8  |  |
| Manufacturing                                    | 535      | 88.0       | 11,893  | 36.2        | 505,289      | 31.7  |  |
| Transportation and Warehousing                   | 415      | 87.9       | 3,159   | 43.6        | 147,684      | 41.7  |  |
| Mining, Quarrying, and Oil and Gas Extraction    | 390      | 92.4       | 4,365   | 60.1        | 316,681      | 56.5  |  |
| Arts, Entertainment, and Recreation              | 183      | 97.9       | 1,887   | 95.0        | 35,900       | 93.6  |  |
| Agriculture, Forestry, Fishing and Hunting       | 115      | 100.0      | 765     | 100.0       | 26,853       | 100.0 |  |
| Information                                      | 111      | 82.2       | 1,418   | 37.8        | 72,509       | 39.7  |  |
| Educational Services                             | 107      | 93.0       | 2,235   | 51.4        | 56,753       | 54.5  |  |
| Utilities                                        | 72       | 83.7       | 636     | 33.2        | 36,022       | 21.6  |  |
| Management of Companies and Enterprises          | 48       | 54.5       | 873     | 16.0        | 73,885       | 22.3  |  |
| Industries not classified                        | 14       | 100.0      | 19      | 100.0       | 320          | 100.0 |  |
| District Total                                   | 12,710   | 93.8       | 131,209 | <b>52.8</b> | 5,051,797    | 50.6  |  |