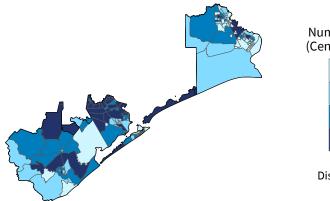

Number of Self-Employed (Census Bureau ACS, 2018)

District Total: 29,180

| Industry.                                        | Employer | Businesses | Employ  | ment        | Payroll (\$1 | ,000) |  |
|--------------------------------------------------|----------|------------|---------|-------------|--------------|-------|--|
| Industry                                         | Small    | %          | Small   | %           | Small        | %     |  |
| Other Services (except Public Administration)    | 1,641    | 98.3       | 12,432  | 94.3        | 318,285      | 92.3  |  |
| Retail Trade                                     | 1,507    | 88.5       | 12,984  | 36.3        | 447,317      | 45.9  |  |
| Professional, Scientific, and Technical Services | 1,477    | 97.9       | 8,075   | 81.5        | 485,290      | 83.4  |  |
| Health Care and Social Assistance                | 1,405    | 93.4       | 19,762  | 40.5        | 799,055      | 37.1  |  |
| Construction                                     | 1,301    | 99.2       | 11,979  | 91.2        | 562,224      | 91.3  |  |
| Accommodation and Food Services                  | 1,010    | 93.5       | 18,469  | 66.9        | 296,196      | 66.4  |  |
| Finance and Insurance                            | 640      | 90.8       | 5,212   | 59.0        | 245,891      | 52.0  |  |
| Real Estate and Rental and Leasing               | 630      | 93.2       | 2,494   | 71.9        | 110,869      | 71.7  |  |
| Administrative, Support, and Waste Management    | 606      | 91.8       | 6,224   | 48.0        | 197,844      | 53.1  |  |
| Wholesale Trade                                  | 586      | 83.0       | 6,328   | 67.8        | 316,930      | 62.8  |  |
| Manufacturing                                    | 535      | 88.0       | 11,893  | 36.2        | 505,289      | 31.7  |  |
| Transportation and Warehousing                   | 415      | 87.9       | 3,159   | 43.6        | 147,684      | 41.7  |  |
| Mining, Quarrying, and Oil and Gas Extraction    | 390      | 92.4       | 4,365   | 60.1        | 316,681      | 56.5  |  |
| Arts, Entertainment, and Recreation              | 183      | 97.9       | 1,887   | 95.0        | 35,900       | 93.6  |  |
| Agriculture, Forestry, Fishing and Hunting       | 115      | 100.0      | 765     | 100.0       | 26,853       | 100.0 |  |
| Information                                      | 111      | 82.2       | 1,418   | 37.8        | 72,509       | 39.7  |  |
| Educational Services                             | 107      | 93.0       | 2,235   | 51.4        | 56,753       | 54.5  |  |
| Utilities                                        | 72       | 83.7       | 636     | 33.2        | 36,022       | 21.6  |  |
| Management of Companies and Enterprises          | 48       | 54.5       | 873     | 16.0        | 73,885       | 22.3  |  |
| Industries not classified                        | 14       | 100.0      | 19      | 100.0       | 320          | 100.0 |  |
| District Total                                   | 12,710   | 93.8       | 131,209 | <b>52.8</b> | 5,051,797    | 50.6  |  |