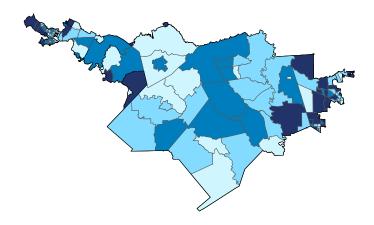

Number of Self-Employed (Census Bureau ACS, 2018)

District Total: 29,180

| Industry.                                        | Employer | Businesses | Employ  | ment        | Payroll (\$1 | ,000) |  |
|--------------------------------------------------|----------|------------|---------|-------------|--------------|-------|--|
| Industry                                         | Small    | %          | Small   | %           | Small        | %     |  |
| Other Services (except Public Administration)    | 1,641    | 98.3       | 12,432  | 94.3        | 318,285      | 92.3  |  |
| Retail Trade                                     | 1,507    | 88.5       | 12,984  | 36.3        | 447,317      | 45.9  |  |
| Professional, Scientific, and Technical Services | 1,477    | 97.9       | 8,075   | 81.5        | 485,290      | 83.4  |  |
| Health Care and Social Assistance                | 1,405    | 93.4       | 19,762  | 40.5        | 799,055      | 37.1  |  |
| Construction                                     | 1,301    | 99.2       | 11,979  | 91.2        | 562,224      | 91.3  |  |
| Accommodation and Food Services                  | 1,010    | 93.5       | 18,469  | 66.9        | 296,196      | 66.4  |  |
| Finance and Insurance                            | 640      | 90.8       | 5,212   | 59.0        | 245,891      | 52.0  |  |
| Real Estate and Rental and Leasing               | 630      | 93.2       | 2,494   | 71.9        | 110,869      | 71.7  |  |
| Administrative, Support, and Waste Management    | 606      | 91.8       | 6,224   | 48.0        | 197,844      | 53.1  |  |
| Wholesale Trade                                  | 586      | 83.0       | 6,328   | 67.8        | 316,930      | 62.8  |  |
| Manufacturing                                    | 535      | 88.0       | 11,893  | 36.2        | 505,289      | 31.7  |  |
| Transportation and Warehousing                   | 415      | 87.9       | 3,159   | 43.6        | 147,684      | 41.7  |  |
| Mining, Quarrying, and Oil and Gas Extraction    | 390      | 92.4       | 4,365   | 60.1        | 316,681      | 56.5  |  |
| Arts, Entertainment, and Recreation              | 183      | 97.9       | 1,887   | 95.0        | 35,900       | 93.6  |  |
| Agriculture, Forestry, Fishing and Hunting       | 115      | 100.0      | 765     | 100.0       | 26,853       | 100.0 |  |
| Information                                      | 111      | 82.2       | 1,418   | 37.8        | 72,509       | 39.7  |  |
| Educational Services                             | 107      | 93.0       | 2,235   | 51.4        | 56,753       | 54.5  |  |
| Utilities                                        | 72       | 83.7       | 636     | 33.2        | 36,022       | 21.6  |  |
| Management of Companies and Enterprises          | 48       | 54.5       | 873     | 16.0        | 73,885       | 22.3  |  |
| Industries not classified                        | 14       | 100.0      | 19      | 100.0       | 320          | 100.0 |  |
| District Total                                   | 12,710   | 93.8       | 131,209 | <b>52.8</b> | 5,051,797    | 50.6  |  |