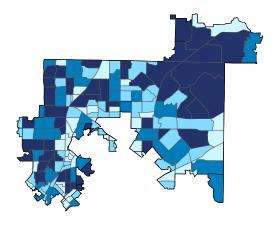

### **Texas Congressional District 11**

**14,791** Small Employer Businesses **94.6**% of Employer Businesses

**154,344** Small Business Employees **59.7**% of Employees

**\$7.6 billion** Small Business Payroll **56.5%** of Payroll

Number of Self-Employed (Census Bureau ACS, 2018) 0 to 124 125 to 196 197 to 313 314 to 1,074

District Total: 39,561

| Employer Businesses, Employment, and Payroll by Industry (Census Bureau SUSB, 2017) |          |            |         |             |              |       |  |  |  |
|-------------------------------------------------------------------------------------|----------|------------|---------|-------------|--------------|-------|--|--|--|
| Industry                                                                            | Employer | Businesses | Employ  | ment        | Payroll (\$1 | ,000) |  |  |  |
| Industry                                                                            | Small    | %          | Small   | %           | Small        | %     |  |  |  |
| Other Services (except Public Administration)                                       | 1,810    | 98.6       | 12,098  | 90.9        | 349,867      | 87.7  |  |  |  |
| Construction                                                                        | 1,711    | 98.8       | 16,537  | 80.7        | 963,463      | 72.2  |  |  |  |
| Retail Trade                                                                        | 1,462    | 89.0       | 12,876  | 36.3        | 467,882      | 43.2  |  |  |  |
| Professional, Scientific, and Technical Services                                    | 1,400    | 97.0       | 7,561   | 79.0        | 480,727      | 77.1  |  |  |  |
| Accommodation and Food Services                                                     | 1,235    | 94.5       | 20,363  | 68.4        | 342,535      | 65.8  |  |  |  |
| Mining, Quarrying, and Oil and Gas Extraction                                       | 1,223    | 94.8       | 20,253  | 56.9        | 1,799,030    | 52.4  |  |  |  |
| Health Care and Social Assistance                                                   | 1,178    | 93.6       | 16,127  | 46.9        | 686,231      | 45.2  |  |  |  |
| Wholesale Trade                                                                     | 826      | 87.5       | 9,688   | 63.3        | 624,805      | 61.7  |  |  |  |
| Real Estate and Rental and Leasing                                                  | 795      | 93.6       | 4,263   | 73.3        | 237,746      | 71.1  |  |  |  |
| Finance and Insurance                                                               | 701      | 91.3       | 5,390   | 69.3        | 280,831      | 63.7  |  |  |  |
| Transportation and Warehousing                                                      | 700      | 90.4       | 6,491   | 62.3        | 387,566      | 57.2  |  |  |  |
| Manufacturing                                                                       | 647      | 92.2       | 9,395   | 55.3        | 477,160      | 52.1  |  |  |  |
| Administrative, Support, and Waste Management                                       | 584      | 93.0       | 4,815   | 48.5        | 212,009      | 43.9  |  |  |  |
| Arts, Entertainment, and Recreation                                                 | 204      | 98.1       | 2,722   | 97.0        | 62,431       | 97.5  |  |  |  |
| Information                                                                         | 141      | 83.4       | 1,811   | 51.4        | 66,300       | 40.0  |  |  |  |
| Educational Services                                                                | 106      | 95.5       | 1,925   | 76.4        | 57,020       | 82.1  |  |  |  |
| Utilities                                                                           | 58       | 79.5       | 776     | 44.2        | 62,814       | 40.8  |  |  |  |
| Agriculture, Forestry, Fishing and Hunting                                          | 56       | 96.6       | 271     | 59.8        | 8,821        | 60.6  |  |  |  |
| Management of Companies and Enterprises                                             | 52       | 54.2       | 962     | 38.2        | 64,961       | 25.3  |  |  |  |
| Industries not classified                                                           | 14       | 100.0      | 20      | 100.0       | 1,463        | 100.0 |  |  |  |
| District Total                                                                      | 14,791   | 94.6       | 154,344 | <b>59.7</b> | 7,633,662    | 56.5  |  |  |  |