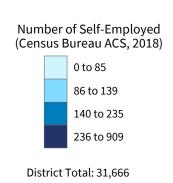

# **Texas Congressional District 5**

10,011 Small Employer Businesses92.8% of Employer Businesses

102,727 Small Business Employees55.8% of Employees

**\$3.9 billion** Small Business Payroll **55.7%** of Payroll

| Number of Self-Employe<br>(Census Bureau ACS, 203 |  |            |  |  |  |  |  |
|---------------------------------------------------|--|------------|--|--|--|--|--|
|                                                   |  | 0 to 137   |  |  |  |  |  |
|                                                   |  | 138 to 198 |  |  |  |  |  |
|                                                   |  | 199 to 307 |  |  |  |  |  |
|                                                   |  | 308 to 843 |  |  |  |  |  |
|                                                   |  |            |  |  |  |  |  |

District Total: 31,572

| Employer Businesses, Employment, and Payroll by Industry (Census Bureau SUSB, 2017) |          |            |         |             |              |             |  |  |
|-------------------------------------------------------------------------------------|----------|------------|---------|-------------|--------------|-------------|--|--|
| Industry                                                                            | Employer | Businesses | Employ  | ment        | Payroll (\$1 | ,000)       |  |  |
| Industry                                                                            | Small    | %          | Small   | %           | Small        | %           |  |  |
| Construction                                                                        | 1,403    | 99.2       | 16,351  | 91.1        | 857,365      | 90.7        |  |  |
| Retail Trade                                                                        | 1,286    | 86.0       | 10,042  | 34.1        | 329,307      | 40.5        |  |  |
| Other Services (except Public Administration)                                       | 1,222    | 97.9       | 7,470   | 82.4        | 205,833      | 68.8        |  |  |
| Health Care and Social Assistance                                                   | 1,091    | 92.9       | 15,782  | 55.2        | 499,483      | 48.5        |  |  |
| Accommodation and Food Services                                                     | 878      | 90.2       | 11,736  | 56.9        | 179,549      | 55.0        |  |  |
| Professional, Scientific, and Technical Services                                    | 867      | 97.6       | 4,192   | 72.8        | 188,122      | 71.5        |  |  |
| Wholesale Trade                                                                     | 575      | 87.4       | 6,233   | 65.7        | 337,915      | 64.5        |  |  |
| Manufacturing                                                                       | 570      | 89.1       | 13,702  | 55.2        | 604,067      | 51.8        |  |  |
| Administrative, Support, and Waste Management                                       | 508      | 93.4       | 5,088   | 56.6        | 162,860      | 56.6        |  |  |
| Real Estate and Rental and Leasing                                                  | 447      | 91.6       | 1,775   | 57.1        | 65,579       | 56.7        |  |  |
| Finance and Insurance                                                               | 374      | 86.8       | 2,052   | 53.4        | 99,310       | 51.0        |  |  |
| Transportation and Warehousing                                                      | 298      | 83.9       | 2,919   | 21.1        | 131,255      | 22.3        |  |  |
| Arts, Entertainment, and Recreation                                                 | 144      | 96.0       | 1,799   | 76.3        | 37,086       | 79.5        |  |  |
| Educational Services                                                                | 103      | 96.3       | 1,475   | 97.5        | 39,206       | 95.9        |  |  |
| Information                                                                         | 89       | 78.8       | 558     | 30.7        | 23,084       | 27.9        |  |  |
| Mining, Quarrying, and Oil and Gas Extraction                                       | 72       | 91.1       | 376     | 64.6        | 22,818       | 65.5        |  |  |
| Utilities                                                                           | 65       | 90.3       | 611     | 63.5        | 33,118       | 48.6        |  |  |
| Management of Companies and Enterprises                                             | 23       | 53.5       | 482     | 45.0        | 32,112       | 40.9        |  |  |
| Agriculture, Forestry, Fishing and Hunting                                          | 20       | 95.2       | 82      | 40.4        | 3,840        | 62.9        |  |  |
| Industries not classified                                                           | 8        | 100.0      | 2       | 100.0       | 146          | 100.0       |  |  |
| District Total                                                                      | 10,011   | 92.8       | 102,727 | <b>55.8</b> | 3,852,055    | <b>55.7</b> |  |  |