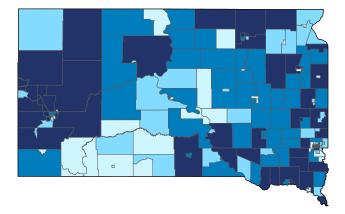

## 2020 Small Business Profile

## U.S. SMALL BUSINESS ADMINISTRATION OFFICE OF ADVOCACY

REGULATION • RESEARCH • OUTREACH

## **South Dakota Congressional District**

21,478 Small Employer Businesses96.0% of Employer Businesses

209,403 Small Business Employees58.2% of Employees



**\$7.6 billion** Small Business Payroll **51.3%** of Payroll

Number of Self-Employed (Census Bureau ACS, 2018)



District Total: 53,833

## Employer Businesses, Employment, and Payroll by Industry (Census Bureau SUSB, 2017)

| Industry                                         | Employer Businesses |       | Employment |       | Payroll (\$1,000) |       |
|--------------------------------------------------|---------------------|-------|------------|-------|-------------------|-------|
|                                                  | Small               | %     | Small      | %     | Small             | %     |
| Construction                                     | 3,350               | 99.5  | 19,424     | 95.4  | 991,275           | 94.9  |
| Other Services (except Public Administra