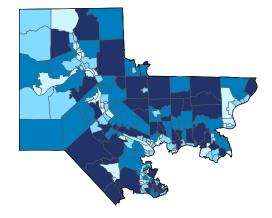

ses          | 41                  | 52.6  | 1,153      | 33.5  | 56,346            | 27.0  |
| Utilities                                        | 17                  | 70.8  | 156        | 12.7  | 8,599             | 8.5   |
| Industries not classified                        | 9                   | 100.0 | 7          | 100.0 | 101               | 100.0 |
| District Total                                   | 12,159              | 93.8  | 144,054    | 53.7  | 5,178,846         | 49.5  |

U.S. SMALL BUSINESS ADMINISTRATION OFFICE OF ADVOCACY

REGULATION • RESEARCH • OUTREACH

# Pennsylvania Congressional District 17



**14,159** Small Employer Businesses**92.5%** of Employer Businesses

154,285 Small Business Employees45.4% of Employees

\$6.7 billion Small Business Payroll42.7% of Payroll



Number of Self-Employed (Census Bureau ACS, 2018)



District Total: 27,376

### Employer Businesses, Employment, and Payroll by Industry (Census Bureau SUSB, 2017)

| Industry                                         | Employer Businesses |       | Employment |       | Payroll (\$1,000) |       |
|--------------------------------------------------|---------------------|-------|------------|-------|-------------------|-------|
|                                                  | Small               | %     | Small      | %     | Small             | %     |
| Other Services (except Public Administration)    | 2,009               | 98.5  | 13,871     | 93.4  | 386,557           | 91.3  |
| Professional, Scientific, and Technical Services | 1,838               | 93.9  | 14,388     | 56.0  |