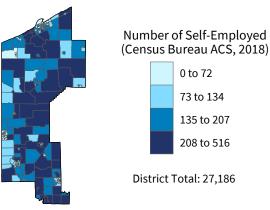

| 39                  | 56.5  | 1,080      | 35.4  | 63,478            | 38.6  |
| Utilities                                        | 23                  | 62.2  | 389        | 17.4  | 32,750            | 15.9  |
| Industries not classified                        | 7                   | 100.0 | 5          | 100.0 | 106               | 100.0 |
| District Total                                   | 11,509              | 95.3  | 120,483    | 59.9  | 3,963,837         | 53.9  |

U.S. SMALL BUSINESS ADMINISTRATION OFFICE OF ADVOCACY

REGULATION • RESEARCH • OUTREACH

# Pennsylvania Congressional District 16



**\$5.2 billion** Small Business Payroll

49.5% of Payroll

**12,159** Small Employer Businesses**93.8%** of Employer Businesses

144,054 Small Business Employees53.7% of Employees



### Employer Businesses, Employment, and Payroll by Industry (Census Bureau SUSB, 2017)

| Industry                                         | Employer Businesses |       | Employment |       | Payroll (\$1,000) |       |
|--------------------------------------------------|---------------------|-------|------------|-------|-------------------|-------|
|                                                  | Small               | %     | Small      | %     | Small             | %     |
| Other Services (except Public Administration)    | 1,965               | 98.9  | 11,294     | 91.4  | 252,295           | 83.6  |
| Construction                                     | 1,436               | 99.2  | 9,562      | 96.2  | 546,782           | 92.6  |
| Retail Trade