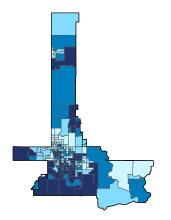

Number of Self-Employed (Census Bureau ACS, 2018) 0 to 97 98 to 138 139 to 199

200 to 456

District Total: 29,575

| Industry                                         | <b>Employer Businesses</b> |       | Employment |       | Payroll (\$1,000) |       |
|--------------------------------------------------|----------------------------|-------|------------|-------|-------------------|-------|
|                                                  | Small                      | %     | Small      | %     | Small             | %     |
| Retail Trade                                     | 1,461                      | 94.0  | 11,439     | 44.0  | 306,690           | 48.3  |
| Other Services (except Public Administration)    | 1,368                      | 99.3  | 6,373      | 98.0  | 131,972           | 96.2  |
| Health Care and Social Assistance                | 1,148                      | 94.7  | 21,131     | 55.1  | 651,978           | 44.9  |
| Construction                                     | 1,086                      | 99.2  | 7,293      | 96.7  | 316,579           | 94.8  |
| Accommodation and Food Services                  | 926                        | 95.7  | 12,904     | 62.7  | 180,209           | 52.6  |
| Professional, Scientific, and Technical Services | 903                        | 98.4  | 3,975      | 95.3  | 157,043           | 92.3  |
| Finance and Insurance                            | 514                        | 93.8  | 4,170      | 69.9  | 171,142           | 67.8  |
| Manufacturing                                    | 480                        | 87.1  | 10,636     | 47.5  | 460,707           | 41.5  |
| Administrative, Support, and Waste Management    | 413                        | 93.9  | 3,928      | 54.9  | 102,466           | 56.4  |
| Wholesale Trade                                  | 374                        | 87.8  | 3,806      | 68.9  | 146,355           | 63.7  |
| Real Estate and Rental and Leasing               | 355                        | 93.9  | 1,068      | 79.7  | 31,216            | 74.6  |
| Transportation and Warehousing                   | 352                        | 90.5  | 2,233      | 53.5  | 84,995            | 50.1  |
| Mining, Quarrying, and Oil and Gas Extraction    | 178                        | 87.3  | 1,488      | 66.2  | 67,506            | 53.3  |
| Arts, Entertainment, and Recreation              | 146                        | 96.7  | 1,281      | 51.1  | 28,833            | 43.8  |
| Information                                      | 99                         | 83.2  | 1,133      | 60.9  | 42,130            | 54.4  |
| Agriculture, Forestry, Fishing and Hunting       | 59                         | 93.7  | 388        | 84.9  | 11,989            | 80.9  |
| Educational Services                             | 44                         | 97.8  | 648        | 83.2  | 11,739            | 84.9  |
| Management of Companies and Enterprises          | 38                         | 73.1  | 404        | 31.1  | 20,314            | 21.1  |
| Utilities                                        | 32                         | 74.4  | 906        | 53.2  | 64,678            | 44.4  |
| Industries not classified                        | 19                         | 100.0 | 21         | 100.0 | 287               | 100.0 |
| District Total                                   | 9,918                      | 95.2  | 95,225     | 59.3  | 2,988,828         | 53.4  |