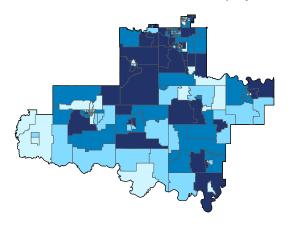

Number of Self-Employed (Census Bureau ACS, 2018) 0 to 97 98 to 138 139 to 199

200 to 456

District Total: 29,575

| Industry                                         | <b>Employer Businesses</b> |       | Employment |       | Payroll (\$1,000) |       |
|--------------------------------------------------|----------------------------|-------|------------|-------|-------------------|-------|
|                                                  | Small                      | %     | Small      | %     | Small             | %     |
| Retail Trade                                     | 1,461                      | 94.0  | 11,439     | 44.0  | 306,690           | 48.3  |
| Other Services (except Public Administration)    | 1,368                      | 99.3  | 6,373      | 98.0  | 131,972           | 96.2  |
| Health Care and Social Assistance                | 1,148                      | 94.7  | 21,131     | 55.1  | 651,978           | 44.9  |
| Construction                                     | 1,086                      | 99.2  | 7,293      | 96.7  | 316,579           | 94.8  |
| Accommodation and Food Services                  | 926                        | 95.7  | 12,904     | 62.7  | 180,209           | 52.6  |
| Professional, Scientific, and Technical Services | 903                        | 98.4  | 3,975      | 95.3  | 157,043           | 92.3  |
| Finance and Insurance                            | 514                        | 93.8  | 4,170      | 69.9  | 171,142           | 67.8  |
| Manufacturing                                    | 480                        | 87.1  | 10,636     | 47.5  | 460,707           | 41.5  |
| Administrative, Support, and Waste Management    | 413                        | 93.9  | 3,928      | 54.9  | 102,466           | 56.4  |
| Wholesale Trade                                  | 374                        | 87.8  | 3,806      | 68.9  | 146,355           | 63.7  |
| Real Estate and Rental and Leasing               | 355                        | 93.9  | 1,068      | 79.7  | 31,216            | 74.6  |
| Transportation and Warehousing                   | 352                        | 90.5  | 2,233      | 53.5  | 84,995            | 50.1  |
| Mining, Quarrying, and Oil and Gas Extraction    | 178                        | 87.3  | 1,488      | 66.2  | 67,506            | 53.3  |
| Arts, Entertainment, and Recreation              | 146                        | 96.7  | 1,281      | 51.1  | 28,833            | 43.8  |
| Information                                      | 99                         | 83.2  | 1,133      | 60.9  | 42,130            | 54.4  |
| Agriculture, Forestry, Fishing and Hunting       | 59                         | 93.7  | 388        | 84.9  | 11,989            | 80.9  |
| Educational Services                             | 44                         | 97.8  | 648        | 83.2  | 11,739            | 84.9  |
| Management of Companies and Enterprises          | 38                         | 73.1  | 404        | 31.1  | 20,314            | 21.1  |
| Utilities                                        | 32                         | 74.4  | 906        | 53.2  | 64,678            | 44.4  |
| Industries not classified                        | 19                         | 100.0 | 21         | 100.0 | 287               | 100.0 |
| District Total                                   | 9,918                      | 95.2  | 95,225     | 59.3  | 2,988,828         | 53.4  |