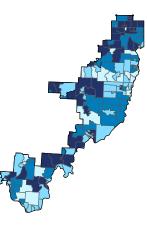

## **Ohio Congressional District 1**

**11,960** Small Employer Businesses**91.1%** of Employer Businesses

**163,526** Small Business Employees **40.5%** of Employees

\$7.6 billion Small Business Payroll32.2% of Payroll

Number of Self-Employed (Census Bureau ACS, 2018)

District Total: 26,120