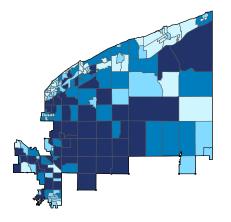

## **Ohio Congressional District 2**

**11,645** Small Employer Businesses**92.2%** of Employer Businesses

135,032 Small Business Employees51.0% of Employees

### **\$5.6 billion** Small Business Payroll **46.2%** of Payroll

Number of Self-Employed (Census Bureau ACS, 2018) 0 to 83

District Total: 27,823