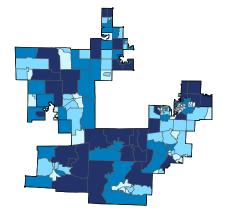

## **Ohio Congressional District 2**

**11,645** Small Employer Businesses**92.2%** of Employer Businesses

135,032 Small Business Employees51.0% of Employees

### **\$5.6 billion** Small Business Payroll **46.2%** of Payroll

Number of Self-Employed (Census Bureau ACS, 2018) 0 to 83

District Total: 27,823