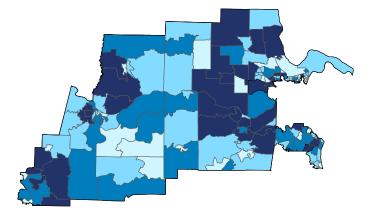

# **Missouri Congressional District 2**

**18,212** Small Employer Businesses**93.3%** of Employer Businesses

200,143 Small Business Employees43.7% of Employees

**\$9.5 billion** Small Business Payroll **37.4%** of Payroll

Number of Self-Employed (Census Bureau ACS, 2018)

District Total: 35,989