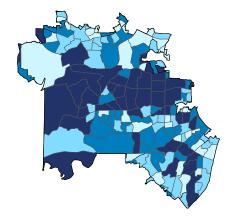

# **Missouri Congressional District 1**

**14,175** Small Employer Businesses**93.0%** of Employer Businesses

**170,585** Small Business Employees**40.5%** of Employees

\$7.6 billion Small Business Payroll31.4% of Payroll

Number of Self-Employed (Census Bureau ACS, 2018)

District Total: 22,276