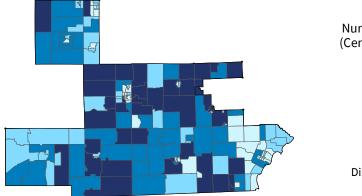

# **Michigan Congressional District 1**

16,161 Small Employer Businesses96.7% of Employer Businesses

**138,250** Small Business Employees **65.8%** of Employees

**\$5.1 billion** Small Business Payroll **61.3**% of Payroll

| Industry                                         | Employer | Businesses | Employ  | ment  | Payroll (\$1,000) |       |
|--------------------------------------------------|----------|------------|---------|-------|-------------------|-------|
| Industry                                         | Small    | %          | Small   | %     | Small             | %     |
| Construction                                     | 2,321    | 99.5       | 11,006  | 87.5  | 583,724           | 81.7  |
| Retail Trade                                     | 2,269    | 94.1       | 19,284  | 52.9  | 553,587           | 57.2  |
| Other Services (except Public Administration)    | 2,030    | 99.0       | 9,148   | 96.0  | 231,967           | 94.0  |
| Accommodation and Food Services                  | 1,893    | 97.5       | 23,080  | 71.9  | 461,523           | 71.2  |
| Health Care and Social Assistance                | 1,476    | 96.7       | 21,415  | 51.7  | 873,932           | 45.7  |
| Professional, Scientific, and Technical Services | 1,356    | 98.3       | 6,403   | 94.4  | 308,873           | 90.8  |
| Manufacturing                                    | 911      | 94.7       | 17,319  | 63.1  | 759,744           | 55.9  |
| Administrative, Support, and Waste Management    | 829      | 97.3       | 5,314   | 82.5  | 202,742           | 85.9  |
| Real Estate and Rental and Leasing               | 556      | 95.2       | 1,996   | 77.2  | 66,634            | 74.5  |
| Finance and Insurance                            | 529      | 92.0       | 5,290   | 66.0  | 230,606           | 54.2  |
| Wholesale Trade                                  | 466      | 86.9       | 4,599   | 72.7  | 220,638           | 70.3  |
| Transportation and Warehousing                   | 453      | 92.4       | 2,914   | 64.9  | 120,803           | 58.2  |
| Arts, Entertainment, and Recreation              | 422      | 99.3       | 2,919   | 95.8  | 81,611            | 93.6  |
| Agriculture, Forestry, Fishing and Hunting       | 294      | 99.7       | 1,446   | 98.4  | 63,954            | 96.7  |
| Information                                      | 168      | 88.0       | 1,452   | 48.1  | 51,455            | 39.8  |
| Educational Services                             | 130      | 94.9       | 1,995   | 76.7  | 44,245            | 64.4  |
| Mining, Quarrying, and Oil and Gas Extraction    | 90       | 88.2       | 983     | 42.0  | 80,796            | 43.5  |
| Management of Companies and Enterprises          | 45       | 65.2       | 902     | 42.5  | 61,467            | 47.7  |
| Utilities                                        | 24       | 61.5       | 766     | 50.3  | 65,639            | 47.6  |
| Industries not classified                        | 15       | 100.0      | 19      | 100.0 | 441               | 100.0 |
| District Total                                   | 16,161   | 96.7       | 138,250 | 65.8  | 5,064,381         | 61.3  |