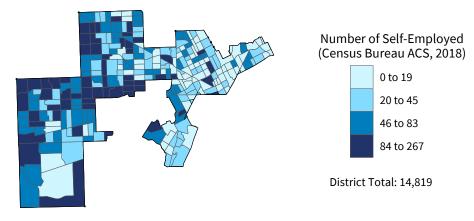

# **Michigan Congressional District 14**

**12,676** Small Employer Businesses **93.9%** of Employer Businesses

**146,494** Small Business Employees **43.6**% of Employees

**\$7.5 billion** Small Business Payroll **35.8**% of Payroll

District Total: 24,105

| Industry                                         | <b>Employer Businesses</b> |       | Employment |       | Payroll (\$1,000) |       |
|--------------------------------------------------|----------------------------|-------|------------|-------|-------------------|-------|
|                                                  | Small                      | %     | Small      | %     | Small             | %     |
| Professional, Scientific, and Technical Services | 2,131                      | 94.2  | 22,112     | 51.7  | 1,776,357         | 48.2  |
| Retail Trade                                     | 1,876                      | 93.7  | 13,020     | 55.7  | 418,131           | 61.3  |
| Health Care and Social Assistance                | 1,852                      | 96.2  | 25,744     | 43.4  | 1,061,264         | 39.1  |
| Other Services (except Public Administration)    | 1,340                      | 97.3  | 10,805     | 82.7  | 370,721           | 79.7  |
| Accommodation and Food Services                  | 1,029                      | 93.8  | 14,375     | 59.3  | 250,826           | 51.2  |
| Construction                                     | 712                        | 97.9  | 7,041      | 60.8  | 511,696           | 56.3  |
| Administrative, Support, and Waste Management    | 708                        | 90.4  | 14,161     | 42.7  | 650,525           | 47.0  |
| Wholesale Trade                                  | 598                        | 87.4  | 6,763      | 45.4  | 521,544           | 37.2  |
| Real Estate and Rental and Leasing               | 591                        | 93.7  | 5,093      | 61.0  | 279,777           | 62.7  |
| Finance and Insurance                            | 554                        | 83.4  | 5,127      | 13.3  | 416,906           | 12.0  |
| Manufacturing                                    | 425                        | 93.8  | 7,234      | 39.7  | 384,800           | 34.1  |
| Transportation and Warehousing                   | 263                        | 86.8  | 2,238      | 42.9  | 92,533            | 39.7  |
| Information                                      | 215                        | 79.0  | 3,034      | 27.5  | 229,710           | 23.0  |
| Arts, Entertainment, and Recreation              | 186                        | 95.4  | 2,455      | 63.4  | 171,671           | 92.8  |
| Educational Services                             | 179                        | 94.7  | 4,656      | 75.2  | 145,254           | 77.1  |
| Management of Companies and Enterprises          | 65                         | 45.1  | 2,564      | 12.6  | 181,419           | 7.9   |
| Industries not classified                        | 12                         | 100.0 | 63         | 100.0 | 689               | 100.0 |
| Agriculture, Forestry, Fishing and Hunting       | 5                          | 100.0 | 8          | 100.0 | 171               | 100.0 |
| District Total                                   | 12,676                     | 93.9  | 146,494    | 43.6  | 7,464,027         | 35.8  |