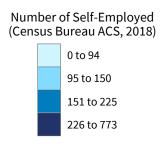

### **Michigan Congressional District 7**

10,126 Small Employer Businesses94.2% of Employer Businesses

**103,950** Small Business Employees **50.9%** of Employees

**\$4.0 billion** Small Business Payroll **44.1%** of Payroll

Number of Self-Employed (Census Bureau ACS, 2018)

0 to 93
94 to 140
141 to 215
216 to 509

District Total: 26,676

| Employer Businesses, Employment, and Payroll by I | ndustry (Cen      | sus Bureau SUS  | SB, 2017)       |           |                       |            |
|---------------------------------------------------|-------------------|-----------------|-----------------|-----------|-----------------------|------------|
| Industry                                          | Employer<br>Small | Businesses<br>% | Employ<br>Small | ment<br>% | Payroll (\$1<br>Small | ,000)<br>% |
| Other Services (except Public Administration)     | 1,328             | 98.2            | 8,301           | 86.4      | 210,659               | 83.1       |
| Construction                                      | 1,294             | 99.5            | 7,273           | 97.1      | 428,978               | 94.6       |
| Retail Trade                                      | 1,281             | 89.8            | 11,424          | 41.5      | 366,932               | 50.6       |
| Health Care and Social Assistance                 | 1,147             | 94.6            | 15,856          | 54.8      | 586,143               | 47.9       |
| Accommodation and Food Services                   | 934               | 93.7            | 14,071          | 66.5      | 204,102               | 64.8       |
| Professional, Scientific, and Technical Services  | 917               | 96.7            | 4,934           | 57.1      | 283,598               | 41.4       |
| Manufacturing                                     | 758               | 91.8            | 19,987          | 44.0      | 1,009,498             | 41.4       |
| Administrative, Support, and Waste Management     | 556               | 93.8            | 4,768           | 50.0      | 173,600               | 54.2       |
| Wholesale Trade                                   | 409               | 86.3            | 3,850           | 51.2      | 213,174               | 54.8       |
| Finance and Insurance                             | 390               | 88.6            | 4,064           | 51.2      | 229,186               | 39.5       |
| Real Estate and Rental and Leasing                | 331               | 91.7            | 1,263           | 72.0      | 43,642                | 69.2       |
| Transportation and Warehousing                    | 308               | 88.3            | 2,613           | 27.3      | 121,981               | 29.8       |
| Arts, Entertainment, and Recreation               | 236               | 97.5            | 1,870           | 86.9      | 41,319                | 85.0       |
| Educational Services                              | 120               | 93.8            | 2,322           | 44.4      | 59,534                | 43.0       |
| Information                                       | 96                | 77.4            | 875             | 26.2      | 32,750                | 14.2       |
| Agriculture, Forestry, Fishing and Hunting        | 33                | 97.1            | 91              | 91.9      | 2,922                 | 80.1       |
| Management of Companies and Enterprises           | 24                | 46.2            | 240             | 5.4       | 17,912                | 4.2        |
| Industries not classified                         | 11                | 100.0           | 49              | 100.0     | 363                   | 100.0      |
| Mining, Quarrying, and Oil and Gas Extraction     | 10                | 76.9            | 72              | 52.6      | 6,252                 | 60.0       |
| Utilities                                         | 4                 | 57.1            | 27              | -         | 699                   | -          |
| District Total                                    | 10,126            | 94.2            | 103,950         | 50.9      | 4,033,244             | 44.1       |