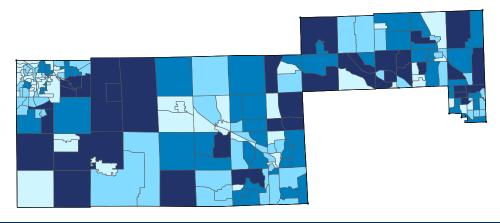

### **Michigan Congressional District 7**

10,126 Small Employer Businesses94.2% of Employer Businesses

**103,950** Small Business Employees **50.9%** of Employees

**\$4.0 billion** Small Business Payroll **44.1%** of Payroll

Number of Self-Employed (Census Bureau ACS, 2018)

0 to 93
94 to 140
141 to 215
216 to 509

District Total: 26,676

| Employer Businesses, Employment, and Payroll by I | ndustry (Cen      | sus Bureau SUS  | SB, 2017)       |           |                       |            |
|---------------------------------------------------|-------------------|-----------------|-----------------|-----------|-----------------------|------------|
| Industry                                          | Employer<br>Small | Businesses<br>% | Employ<br>Small | ment<br>% | Payroll (\$1<br>Small | ,000)<br>% |
| Other Services (except Public Administration)     | 1,328             | 98.2            | 8,301           | 86.4      | 210,659               | 83.1       |
| Construction                                      | 1,294             | 99.5            | 7,273           | 97.1      | 428,978               | 94.6       |
| Retail Trade                                      | 1,281             | 89.8            | 11,424          | 41.5      | 366,932               | 50.6       |
| Health Care and Social Assistance                 | 1,147             | 94.6            | 15,856          | 54.8      | 586,143               | 47.9       |
| Accommodation and Food Services                   | 934               | 93.7            | 14,071          | 66.5      | 204,102               | 64.8       |
| Professional, Scientific, and Technical Services  | 917               | 96.7            | 4,934           | 57.1      | 283,598               | 41.4       |
| Manufacturing                                     | 758               | 91.8            | 19,987          | 44.0      | 1,009,498             | 41.4       |
| Administrative, Support, and Waste Management     | 556               | 93.8            | 4,768           | 50.0      | 173,600               | 54.2       |
| Wholesale Trade                                   | 409               | 86.3            | 3,850           | 51.2      | 213,174               | 54.8       |
| Finance and Insurance                             | 390               | 88.6            | 4,064           | 51.2      | 229,186               | 39.5       |
| Real Estate and Rental and Leasing                | 331               | 91.7            | 1,263           | 72.0      | 43,642                | 69.2       |
| Transportation and Warehousing                    | 308               | 88.3            | 2,613           | 27.3      | 121,981               | 29.8       |
| Arts, Entertainment, and Recreation               | 236               | 97.5            | 1,870           | 86.9      | 41,319                | 85.0       |
| Educational Services                              | 120               | 93.8            | 2,322           | 44.4      | 59,534                | 43.0       |
| Information                                       | 96                | 77.4            | 875             | 26.2      | 32,750                | 14.2       |
| Agriculture, Forestry, Fishing and Hunting        | 33                | 97.1            | 91              | 91.9      | 2,922                 | 80.1       |
| Management of Companies and Enterprises           | 24                | 46.2            | 240             | 5.4       | 17,912                | 4.2        |
| Industries not classified                         | 11                | 100.0           | 49              | 100.0     | 363                   | 100.0      |
| Mining, Quarrying, and Oil and Gas Extraction     | 10                | 76.9            | 72              | 52.6      | 6,252                 | 60.0       |
| Utilities                                         | 4                 | 57.1            | 27              | -         | 699                   | -          |
| District Total                                    | 10,126            | 94.2            | 103,950         | 50.9      | 4,033,244             | 44.1       |