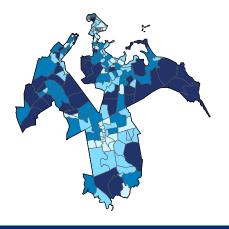

Number of Self-Employed (Census Bureau ACS, 2018)

District Total: 37,020

| Employer Businesses, Employment, and Payroll by Industry (Census Bureau SUSB, 2017) |                            |       |            |       |                   |       |  |  |
|-------------------------------------------------------------------------------------|----------------------------|-------|------------|-------|-------------------|-------|--|--|
| Industry                                                                            | <b>Employer Businesses</b> |       | Employment |       | Payroll (\$1,000) |       |  |  |
| Industry                                                                            | Small                      | %     | Small      | %     | Small             | %     |  |  |
| Professional, Scientific, and Technical Services                                    | 2,650                      | 97.6  | 15,164     | 72.6  | 1,718,902         | 74.2  |  |  |
| Construction                                                                        | 2,151                      | 98.9  | 12,861     | 92.8  | 973,168           | 93.4  |  |  |
| Health Care and Social Assistance                                                   | 1,972                      | 95.0  | 30,479     | 55.0  | 1,399,211         | 52.7  |  |  |
| Other Services (except Public Administration)                                       | 1,926                      | 98.4  | 12,518     | 91.4  | 428,250           | 92.1  |  |  |
| Retail Trade                                                                        | 1,673                      | 85.7  | 12,990     | 27.6  | 523,427           | 38.8  |  |  |
| Accommodation and Food Services                                                     | 1,332                      | 94.4  | 21,592     | 66.5  | 428,326           | 66.8  |  |  |
| Administrative, Support, and Waste Management                                       | 1,157                      | 95.1  | 10,308     | 48.6  | 550,214           | 50.8  |  |  |
| Wholesale Trade                                                                     | 799                        | 87.0  | 9,083      | 36.0  | 740,814           | 35.3  |  |  |
| Real Estate and Rental and Leasing                                                  | 726                        | 94.4  | 4,037      | 64.0  | 254,472           | 61.6  |  |  |
| Manufacturing                                                                       | 649                        | 92.3  | 12,653     | 45.3  | 729,915           | 35.7  |  |  |
| Finance and Insurance                                                               | 616                        | 86.2  | 5,406      | 39.4  | 497,409           | 30.2  |  |  |
| Educational Services                                                                | 409                        | 94.7  | 8,678      | 36.0  | 321,560           | 35.7  |  |  |
| Arts, Entertainment, and Recreation                                                 | 408                        | 95.8  | 5,141      | 56.5  | 167,757           | 35.5  |  |  |
| Transportation and Warehousing                                                      | 382                        | 90.5  | 4,891      | 46.5  | 183,071           | 42.7  |  |  |
| Information                                                                         | 239                        | 86.0  | 2,108      | 19.9  | 196,289           | 17.5  |  |  |
| Management of Companies and Enterprises                                             | 44                         | 42.7  | 1,116      | 8.2   | 168,489           | 8.5   |  |  |
| Industries not classified                                                           | 32                         | 100.0 | 70         | 100.0 | 4,508             | 100.0 |  |  |
| Agriculture, Forestry, Fishing and Hunting                                          | 20                         | 100.0 | 56         | 100.0 | 2,208             | 100.0 |  |  |
| Utilities                                                                           | 7                          | 46.7  | 54         | 8.4   | 4,189             | 5.1   |  |  |
| Mining, Quarrying, and Oil and Gas Extraction                                       | 6                          | 85.7  | 61         | 85.9  | 3,680             | 81.3  |  |  |
| District Total                                                                      | 17,141                     | 94.5  | 169,266    | 48.8  | 9,295,859         | 44.8  |  |  |