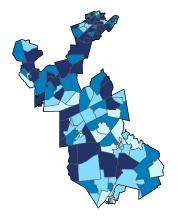

Number of Self-Employed (Census Bureau ACS, 2018)

District Total: 37,020

| Employer Businesses, Employment, and Payroll by Industry (Census Bureau SUSB, 2017) |                            |       |            |       |                   |       |  |  |
|-------------------------------------------------------------------------------------|----------------------------|-------|------------|-------|-------------------|-------|--|--|
| Industry                                                                            | <b>Employer Businesses</b> |       | Employment |       | Payroll (\$1,000) |       |  |  |
| Industry                                                                            | Small                      | %     | Small      | %     | Small             | %     |  |  |
| Professional, Scientific, and Technical Services                                    | 2,650                      | 97.6  | 15,164     | 72.6  | 1,718,902         | 74.2  |  |  |
| Construction                                                                        | 2,151                      | 98.9  | 12,861     | 92.8  | 973,168           | 93.4  |  |  |
| Health Care and Social Assistance                                                   | 1,972                      | 95.0  | 30,479     | 55.0  | 1,399,211         | 52.7  |  |  |
| Other Services (except Public Administration)                                       | 1,926                      | 98.4  | 12,518     | 91.4  | 428,250           | 92.1  |  |  |
| Retail Trade                                                                        | 1,673                      | 85.7  | 12,990     | 27.6  | 523,427           | 38.8  |  |  |
| Accommodation and Food Services                                                     | 1,332                      | 94.4  | 21,592     | 66.5  | 428,326           | 66.8  |  |  |
| Administrative, Support, and Waste Management                                       | 1,157                      | 95.1  | 10,308     | 48.6  | 550,214           | 50.8  |  |  |
| Wholesale Trade                                                                     | 799                        | 87.0  | 9,083      | 36.0  | 740,814           | 35.3  |  |  |
| Real Estate and Rental and Leasing                                                  | 726                        | 94.4  | 4,037      | 64.0  | 254,472           | 61.6  |  |  |
| Manufacturing                                                                       | 649                        | 92.3  | 12,653     | 45.3  | 729,915           | 35.7  |  |  |
| Finance and Insurance                                                               | 616                        | 86.2  | 5,406      | 39.4  | 497,409           | 30.2  |  |  |
| Educational Services                                                                | 409                        | 94.7  | 8,678      | 36.0  | 321,560           | 35.7  |  |  |
| Arts, Entertainment, and Recreation                                                 | 408                        | 95.8  | 5,141      | 56.5  | 167,757           | 35.5  |  |  |
| Transportation and Warehousing                                                      | 382                        | 90.5  | 4,891      | 46.5  | 183,071           | 42.7  |  |  |
| Information                                                                         | 239                        | 86.0  | 2,108      | 19.9  | 196,289           | 17.5  |  |  |
| Management of Companies and Enterprises                                             | 44                         | 42.7  | 1,116      | 8.2   | 168,489           | 8.5   |  |  |
| Industries not classified                                                           | 32                         | 100.0 | 70         | 100.0 | 4,508             | 100.0 |  |  |
| Agriculture, Forestry, Fishing and Hunting                                          | 20                         | 100.0 | 56         | 100.0 | 2,208             | 100.0 |  |  |
| Utilities                                                                           | 7                          | 46.7  | 54         | 8.4   | 4,189             | 5.1   |  |  |
| Mining, Quarrying, and Oil and Gas Extraction                                       | 6                          | 85.7  | 61         | 85.9  | 3,680             | 81.3  |  |  |
| District Total                                                                      | 17,141                     | 94.5  | 169,266    | 48.8  | 9,295,859         | 44.8  |  |  |