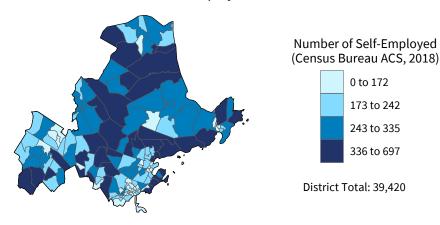

# **Massachusetts Congressional District 1**

**12,792** Small Employer Businesses **94.4**% of Employer Businesses

**133,992** Small Business Employees **52.4**% of Employees

**\$5.6 billion** Small Business Payroll **49.2**% of Payroll