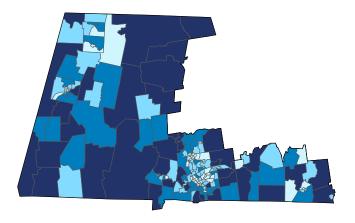

#### **Massachusetts Congressional District 4**

**17,141** Small Employer Businesses **94.5%** of Employer Businesses

**169,266** Small Business Employees **48.8**% of Employees

**\$9.3 billion** Small Business Payroll **44.8**% of Payroll

Number of Self-Employed (Census Bureau ACS, 2018)

District Total: 37,020

| Employer Businesses, Employment, and Payroll by Industry (Census Bureau SUSB, 2017) |                            |       |            |       |                   |       |  |  |
|-------------------------------------------------------------------------------------|----------------------------|-------|------------|-------|-------------------|-------|--|--|
| Industry                                                                            | <b>Employer Businesses</b> |       | Employment |       | Payroll (\$1,000) |       |  |  |
| Industry                                                                            | Small                      | %     | Small      | %     | Small             | %     |  |  |
| Professional, Scientific, and Technical Services                                    | 2,650                      | 97.6  | 15,164     | 72.6  | 1,718,902         | 74.2  |  |  |
| Construction                                                                        | 2,151                      | 98.9  | 12,861     | 92.8  | 973,168           | 93.4  |  |  |
| Health Care and Social Assistance                                                   | 1,972                      | 95.0  | 30,479     | 55.0  | 1,399,211         | 52.7  |  |  |
| Other Services (except Public Administration)                                       | 1,926                      | 98.4  | 12,518     | 91.4  | 428,250           | 92.1  |  |  |
| Retail Trade                                                                        | 1,673                      | 85.7  | 12,990     | 27.6  | 523,427           | 38.8  |  |  |
| Accommodation and Food Services                                                     | 1,332                      | 94.4  | 21,592     | 66.5  | 428,326           | 66.8  |  |  |
| Administrative, Support, and Waste Management                                       | 1,157                      | 95.1  | 10,308     | 48.6  | 550,214           | 50.8  |  |  |
| Wholesale Trade                                                                     | 799                        | 87.0  | 9,083      | 36.0  | 740,814           | 35.3  |  |  |
| Real Estate and Rental and Leasing                                                  | 726                        | 94.4  | 4,037      | 64.0  | 254,472           | 61.6  |  |  |
| Manufacturing                                                                       | 649                        | 92.3  | 12,653     | 45.3  | 729,915           | 35.7  |  |  |
| Finance and Insurance                                                               | 616                        | 86.2  | 5,406      | 39.4  | 497,409           | 30.2  |  |  |
| Educational Services                                                                | 409                        | 94.7  | 8,678      | 36.0  | 321,560           | 35.7  |  |  |
| Arts, Entertainment, and Recreation                                                 | 408                        | 95.8  | 5,141      | 56.5  | 167,757           | 35.5  |  |  |
| Transportation and Warehousing                                                      | 382                        | 90.5  | 4,891      | 46.5  | 183,071           | 42.7  |  |  |
| Information                                                                         | 239                        | 86.0  | 2,108      | 19.9  | 196,289           | 17.5  |  |  |
| Management of Companies and Enterprises                                             | 44                         | 42.7  | 1,116      | 8.2   | 168,489           | 8.5   |  |  |
| Industries not classified                                                           | 32                         | 100.0 | 70         | 100.0 | 4,508             | 100.0 |  |  |
| Agriculture, Forestry, Fishing and Hunting                                          | 20                         | 100.0 | 56         | 100.0 | 2,208             | 100.0 |  |  |
| Utilities                                                                           | 7                          | 46.7  | 54         | 8.4   | 4,189             | 5.1   |  |  |
| Mining, Quarrying, and Oil and Gas Extraction                                       | 6                          | 85.7  | 61         | 85.9  | 3,680             | 81.3  |  |  |
| District Total                                                                      | 17,141                     | 94.5  | 169,266    | 48.8  | 9,295,859         | 44.8  |  |  |