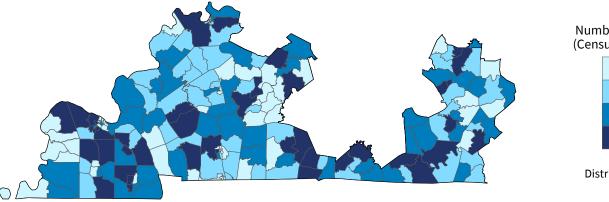

## **Kentucky Congressional District 3**

**13,658** Small Employer Businesses**91.4%** of Employer Businesses

169,073 Small Business Employees39.8% of Employees

**33.7%** of Payroll

**\$7.2 billion** Small Business Payroll

Number of Self-Employed (Census Bureau ACS, 2018)

District Total: 27,061