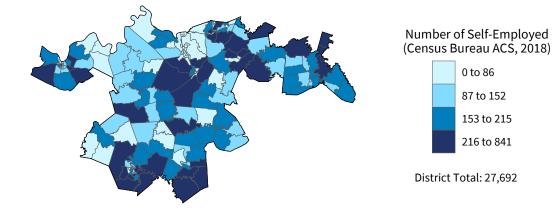

## **Kentucky Congressional District 4**

**10,470** Small Employer Businesses**91.5%** of Employer Businesses

**110,957** Small Business Employees**44.1%** of Employees

**\$4.3 billion** Small Business Payroll **40.4%** of Payroll

#### Number of Self-Employed (Census Bureau ACS, 2018)

District Total: 26,764