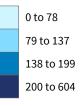

# **Indiana Congressional District 2**

**11,937** Small Employer Businesses**93.3%** of Employer Businesses

**151,956** Small Business Employees **46.9%** of Employees **\$5.9 billion** Small Business Payroll **42.3%** of Payroll

Number of Self-Employed (Census Bureau ACS, 2018)

District Total: 25,450