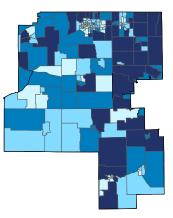

# **Indiana Congressional District 3**

13,276 Small Employer Businesses93.4% of Employer Businesses

157,181 Small Business Employees47.8% of Employees

**\$5.8 billion** Small Business Payroll **41.6%** of Payroll

### Number of Self-Employed (Census Bureau ACS, 2018)

0 to 83

District Total: 28,238