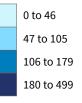

# Indiana Congressional District 1

**11,477** Small Employer Businesses**93.2%** of Employer Businesses

**118,803** Small Business Employees**48.9%** of Employees

\$4.6 billion Small Business Payroll42.1% of Payroll

Number of Self-Employed (Census Bureau ACS, 2018)

District Total: 20,554