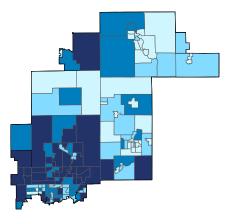

### Number of Self-Employed (Census Bureau ACS, 2018)

0 to 83

District Total: 28,238