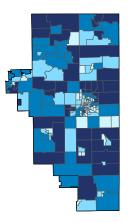

# **Indiana Congressional District 4**

**11,234** Small Employer Businesses**93.1%** of Employer Businesses

**111,088** Small Business Employees**42.1%** of Employees

**\$3.8 billion** Small Business Payroll **36.6%** of Payroll

#### Number of Self-Employed (Census Bureau ACS, 2018)

District Total: 25,832