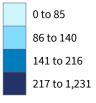

### Number of Self-Employed (Census Bureau ACS, 2018)

0 to 83

District Total: 28,238