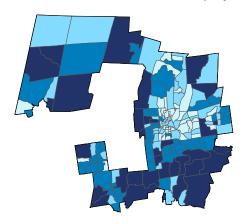

## **Connecticut Congressional District 4**

**17,682** Small Employer Businesses **94.7**% of Employer Businesses

**167,451** Small Business Employees 49.5% of Employees

\$11.5 billion Small Business Payroll 38.7% of Payroll

District Total: 48,315

| Employer Businesses, Employment, and Payroll by Industry (Census Bureau SUSB, 2017) |                     |       |            |       |                   |       |  |  |
|-------------------------------------------------------------------------------------|---------------------|-------|------------|-------|-------------------|-------|--|--|
| Industry                                                                            | Employer Businesses |       | Employment |       | Payroll (\$1,000) |       |  |  |
|                                                                                     | Small               | %     | Small      | %     | Small             | %     |  |  |
| Professional, Scientific, and Technical Services                                    | 2,644               | 95.8  | 14,384     | 43.0  | 1,404,509         | 36.2  |  |  |
| Other Services (except Public Administration)                                       | 1,993               | 98.5  | 13,483     | 90.5  | 459,345           | 88.4  |  |  |
| Retail Trade                                                                        | 1,811               | 89.3  | 15,293     | 41.3  | 721,387           | 52.8  |  |  |
| Health Care and Social Assistance                                                   | 1,805               | 95.9  | 29,586     | 53.3  | 1,422,110         | 49.1  |  |  |
| Construction                                                                        | 1,680               | 99.5  | 8,018      | 92.8  | 581,803           | 89.2  |  |  |
| Accommodation and Food Services                                                     | 1,614               | 97.0  | 21,154     | 73.8  | 500,955           | 71.8  |  |  |
| Administrative, Support, and Waste Management                                       | 1,352               | 93.8  | 11,099     | 49.0  | 692,667           | 45.7  |  |  |
| Finance and Insurance                                                               | 1,194               | 88.3  | 10,604     | 27.9  | 2,693,934         | 29.2  |  |  |
| Wholesale Trade                                                                     | 813                 | 90.7  | 9,447      | 43.0  | 881,600           | 39.7  |  |  |
| Real Estate and Rental and Leasing                                                  | 691                 | 93.8  | 3,323      | 72.3  | 260,844           | 71.9  |  |  |
| Manufacturing                                                                       | 513                 | 94.5  | 7,878      | 52.8  | 537,373           | 47.9  |  |  |
| Arts, Entertainment, and Recreation                                                 | 485                 | 96.6  | 8,226      | 78.9  | 279,007           | 81.2  |  |  |
| Educational Services                                                                | 402                 | 96.2  | 6,618      | 45.3  | 362,031           | 60.6  |  |  |
| Information                                                                         | 321                 | 85.6  | 3,169      | 24.7  | 249,831           | 17.0  |  |  |
| Transportation and Warehousing                                                      | 293                 | 89.1  | 2,685      | 46.7  | 218,550           | 56.0  |  |  |
| Management of Companies and Enterprises                                             | 85                  | 45.9  | 1,588      | 12.1  | 170,203           | 7.3   |  |  |
| Industries not classified                                                           | 36                  | 100.0 | 53         | 100.0 | 1,872             | 100.0 |  |  |
| Agriculture, Forestry, Fishing and Hunting                                          | 13                  | 100.0 | 121        | 100.0 | 8,042             | 100.0 |  |  |
| Utilities                                                                           | 10                  | 52.6  | 670        | 59.7  | 80,104            | 60.7  |  |  |
| Mining, Quarrying, and Oil and Gas Extraction                                       | 6                   | 75.0  | 52         | 68.4  | 2,890             | 52.2  |  |  |
| District Total                                                                      | 17,682              | 94.7  | 167,451    | 49.5  | 11,529,057        | 38.7  |  |  |