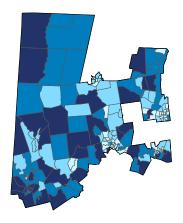

.0 | 8,042             | 100.0 |  |  |
| Utilities                                                                           | 10                  | 52.6  | 670        | 59.7  | 80,104            | 60.7  |  |  |
| Mining, Quarrying, and Oil and Gas Extraction                                       | 6                   | 75.0  | 52         | 68.4  | 2,890             | 52.2  |  |  |
| District Total                                                                      | 17,682              | 94.7  | 167,451    | 49.5  | 11,529,057        | 38.7  |  |  |

# **Connecticut Congressional District 5**



**13,867** Small Employer Businesses **94.6%** of Employer Businesses

**146,984** Small Business Employees **55.4**% of Employees

**\$6.7 billion** Small Business Payroll **48.6**% of Payroll





District Total: 38,387

| Industry                                         | <b>Employer Businesses</b> |       | Employment |             | Payroll (\$1,000) |       |
|--------------------------------------------------|----------------------------|-------|------------|-------------|-------------------|-------|
|                                                  | Small                      | %     | Small      | %           | Small             | %     |
| Construction                                     | 1,744                      | 99.1  | 10,684     | 81.6        | 742,415           | 79.2  |
| Other Services (except Public Administration)    | 1,728                      | 98.5  | 9,957      | 89.3        | 307,298           | 84.5  |
| Retail Trade