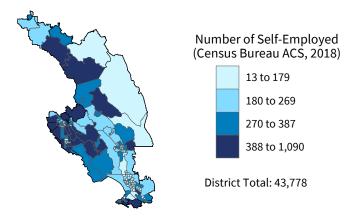

| Employer Businesses, Employment, and Payroll by Industry (Census Bureau SUSB, 2017) |          |            |         |             |                   |       |  |  |  |
|-------------------------------------------------------------------------------------|----------|------------|---------|-------------|-------------------|-------|--|--|--|
| Industry                                                                            | Employer | Businesses | Employ  | ment        | Payroll (\$1,000) |       |  |  |  |
| Industry                                                                            | Small    | %          | Small   | %           | Small             | %     |  |  |  |
| Professional, Scientific, and Technical Services                                    | 2,007    | 96.4       | 13,744  | 55.0        | 1,361,887         | 50.1  |  |  |  |
| Construction                                                                        | 1,465    | 99.3       | 11,329  | 72.4        | 785,000           | 70.1  |  |  |  |
| Health Care and Social Assistance                                                   | 1,368    | 95.4       | 13,342  | 57.6        | 573,490           | 40.0  |  |  |  |
| Other Services (except Public Administration)                                       | 1,340    | 97.8       | 7,686   | 84.1        | 246,840           | 83.0  |  |  |  |
| Accommodation and Food Services                                                     | 1,278    | 94.2       | 17,272  | 62.9        | 365,848           | 60.6  |  |  |  |
| Retail Trade                                                                        | 978      | 85.3       | 8,757   | 39.1        | 330,281           | 45.3  |  |  |  |
| Administrative, Support, and Waste Management                                       | 730      | 92.6       | 8,784   | 43.8        | 425,366           | 47.2  |  |  |  |
| Real Estate and Rental and Leasing                                                  | 571      | 93.3       | 2,278   | 62.4        | 129,555           | 59.4  |  |  |  |
| Wholesale Trade                                                                     | 550      | 90.9       | 6,042   | 54.6        | 495,629           | 35.1  |  |  |  |
| Manufacturing                                                                       | 512      | 95.7       | 9,262   | 58.5        | 711,484           | 54.3  |  |  |  |
| Finance and Insurance                                                               | 408      | 81.9       | 2,605   | 44.4        | 210,743           | 35.0  |  |  |  |
| Transportation and Warehousing                                                      | 222      | 88.4       | 2,421   | 42.2        | 121,436           | 38.7  |  |  |  |
| Information                                                                         | 204      | 81.3       | 3,485   | 26.2        | 521,001           | 20.4  |  |  |  |
| Educational Services                                                                | 203      | 94.9       | 3,538   | 78.8        | 152,928           | 73.3  |  |  |  |
| Arts, Entertainment, and Recreation                                                 | 153      | 91.1       | 3,104   | 43.9        | 83,294            | 43.2  |  |  |  |
| Management of Companies and Enterprises                                             | 30       | 52.6       | 1,053   | 20.1        | 76,017            | 13.6  |  |  |  |
| Industries not classified                                                           | 24       | 100.0      | 31      | 100.0       | 556               | 100.0 |  |  |  |
| Agriculture, Forestry, Fishing and Hunting                                          | 18       | 100.0      | 43      | 100.0       | 2,300             | 100.0 |  |  |  |
| Utilities                                                                           | 5        | 62.5       | 27      | 4.7         | 3,499             | 5.1   |  |  |  |
| District Total                                                                      | 12,025   | 94.1       | 114,804 | <b>53.2</b> | 6,597,161         | 43.3  |  |  |  |