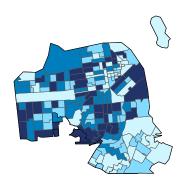

Number of Self-Employed (Census Bureau ACS, 2018)

District Total: 27,545

| Industry                                         | Employer | Businesses | Employment |       | Payroll (\$1,000) |       |
|--------------------------------------------------|----------|------------|------------|-------|-------------------|-------|
|                                                  | Small    | %          | Small      | %     | Small             | %     |
| Professional, Scientific, and Technical Services | 1,974    | 94.4       | 12,988     | 65.0  | 1,054,724         | 60.4  |
| Other Services (except Public Administration)    | 1,645    | 96.6       | 12,310     | 87.4  | 570,552           | 89.4  |
| Health Care and Social Assistance                | 1,340    | 94.1       | 18,792     | 34.7  | 884,905           | 22.7  |
| Accommodation and Food Services                  | 1,261    | 93.3       | 21,981     | 66.2  | 408,985           | 64.8  |
| Retail Trade                                     | 1,257    | 85.3       | 11,187     | 35.7  | 377,129           | 40.7  |
| Construction                                     | 1,089    | 96.8       | 13,952     | 79.3  | 934,834           | 78.5  |
| Administrative, Support, and Waste Management    | 623      | 85.7       | 8,345      | 36.5  | 308,809           | 39.3  |
| Real Estate and Rental and Leasing               | 615      | 91.1       | 3,235      | 55.7  | 154,864           | 54.7  |
| Wholesale Trade                                  | 586      | 78.8       | 8,390      | 52.5  | 487,945           | 50.2  |
| Manufacturing                                    | 401      | 89.9       | 6,311      | 54.1  | 285,486           | 45.8  |
| Transportation and Warehousing                   | 397      | 84.3       | 3,471      | 19.9  | 127,443           | 10.2  |
| Finance and Insurance                            | 357      | 77.8       | 2,727      | 33.3  | 195,386           | 28.9  |
| Educational Services                             | 211      | 93.8       | 4,215      | 71.5  | 146,537           | 65.9  |
| Arts, Entertainment, and Recreation              | 160      | 93.0       | 2,717      | 55.0  | 209,589           | 86.3  |
| Information                                      | 130      | 73.9       | 1,349      | 22.8  | 78,181            | 18.6  |
| Management of Companies and Enterprises          | 31       | 37.8       | 666        | 16.4  | 49,812            | 13.5  |
| Industries not classified                        | 12       | 100.0      | 15         | 100.0 | 234               | 100.0 |
| Utilities                                        | 8        | 53.3       | 141        | 10.2  | 9,916             | 6.7   |
| Agriculture, Forestry, Fishing and Hunting       | 6        | 100.0      | 19         | 100.0 | 1,711             | 100.0 |
| District Total                                   | 12,036   | 91.6       | 132,814    | 48.4  | 6,287,828         | 41.8  |