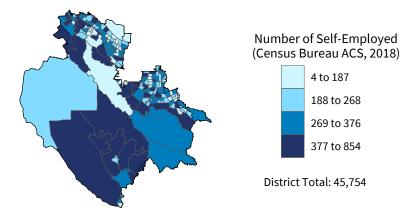

District Total: 41,022

| Industry                                         | Employer | Businesses | Employ  | ment  | Payroll (\$1 | ,000) |
|--------------------------------------------------|----------|------------|---------|-------|--------------|-------|
| Industry                                         | Small    | %          | Small   | %     | Small        | %     |
| Construction                                     | 1,866    | 99.6       | 9,686   | 97.5  | 553,793      | 96.7  |
| Health Care and Social Assistance                | 1,719    | 96.5       | 23,159  | 57.7  | 951,760      | 48.5  |
| Retail Trade                                     | 1,549    | 91.1       | 13,422  | 43.7  | 409,754      | 45.6  |
| Other Services (except Public Administration)    | 1,334    | 98.3       | 7,377   | 73.7  | 197,417      | 79.3  |
| Professional, Scientific, and Technical Services | 1,322    | 98.2       | 5,869   | 80.1  | 305,979      | 79.6  |
| Accommodation and Food Services                  | 1,279    | 96.5       | 17,851  | 74.3  | 322,809      | 73.0  |
| Real Estate and Rental and Leasing               | 683      | 96.5       | 2,438   | 87.9  | 80,425       | 84.4  |
| Administrative, Support, and Waste Management    | 666      | 94.3       | 5,370   | 59.8  | 173,110      | 51.9  |
| Manufacturing                                    | 556      | 95.9       | 6,827   | 57.6  | 323,343      | 51.3  |
| Finance and Insurance                            | 411      | 87.3       | 2,058   | 30.9  | 120,698      | 28.8  |
| Wholesale Trade                                  | 401      | 87.6       | 4,182   | 77.8  | 213,613      | 73.4  |
| Transportation and Warehousing                   | 307      | 91.1       | 1,989   | 40.3  | 93,459       | 40.4  |
| Arts, Entertainment, and Recreation              | 247      | 96.5       | 3,468   | 94.6  | 70,634       | 94.0  |
| Educational Services                             | 174      | 97.8       | 2,898   | 96.2  | 77,783       | 95.5  |
| Agriculture, Forestry, Fishing and Hunting       | 165      | 98.8       | 1,284   | 89.4  | 73,685       | 86.2  |
| Information                                      | 131      | 84.0       | 1,250   | 44.9  | 57,296       | 38.7  |
| Management of Companies and Enterprises          | 29       | 65.9       | 500     | 32.7  | 19,524       | 18.4  |
| Utilities                                        | 29       | 78.4       | 189     | 15.0  | 13,068       | 7.9   |
| Mining, Quarrying, and Oil and Gas Extraction    | 21       | 87.5       | 149     | 68.0  | 7,514        | 63.4  |
| Industries not classified                        | 15       | 100.0      | 20      | 100.0 | 275          | 100.0 |
| District Total                                   | 12,829   | 95.9       | 109,986 | 62.3  | 4,065,939    | 56.6  |