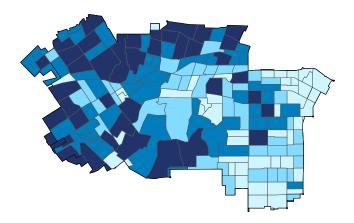

Number of Self-Employed (Census Bureau ACS, 2018) 0 to 261 262 to 399

> 400 to 546 547 to 1,090

District Total: 65,355

| Employer Businesses, Employment, and Payroll by Industry (Census Bureau SUSB, 2017) |          |            |            |       |              |       |  |  |  |
|-------------------------------------------------------------------------------------|----------|------------|------------|-------|--------------|-------|--|--|--|
| Inductor                                                                            | Employer | Businesses | Employment |       | Payroll (\$1 | ,000) |  |  |  |
| Industry                                                                            | Small    | %          | Small      | %     | Small        | %     |  |  |  |
| Professional, Scientific, and Technical Services                                    | 2,832    | 98.5       | 12,665     | 91.1  | 1,016,530    | 91.6  |  |  |  |
| Construction                                                                        | 2,448    | 99.8       | 14,357     | 98.2  | 948,051      | 98.2  |  |  |  |
| Retail Trade                                                                        | 2,067    | 90.7       | 18,814     | 52.3  | 671,200      | 51.2  |  |  |  |
| Health Care and Social Assistance                                                   | 1,937    | 96.2       | 22,913     | 61.2  | 1,041,098    | 50.3  |  |  |  |
| Accommodation and Food Services                                                     | 1,907    | 96.8       | 27,882     | 83.3  | 629,696      | 84.4  |  |  |  |
| Other Services (except Public Administration)                                       | 1,690    | 98.9       | 10,464     | 94.4  | 387,464      | 95.9  |  |  |  |
| Administrative, Support, and Waste Management                                       | 1,024    | 95.8       | 7,325      | 64.9  | 356,255      | 75.6  |  |  |  |
| Real Estate and Rental and Leasing                                                  | 996      | 96.2       | 4,776      | 85.1  | 300,996      | 88.3  |  |  |  |
| Manufacturing                                                                       | 878      | 96.6       | 13,562     | 68.5  | 704,397      | 48.3  |  |  |  |
| Finance and Insurance                                                               | 740      | 89.4       | 4,277      | 48.2  | 428,722      | 48.3  |  |  |  |
| Wholesale Trade                                                                     | 715      | 92.7       | 7,561      | 79.5  | 523,796      | 70.9  |  |  |  |
| Arts, Entertainment, and Recreation                                                 | 492      | 97.6       | 6,196      | 87.6  | 188,464      | 90.4  |  |  |  |
| Information                                                                         | 357      | 91.1       | 2,703      | 39.3  | 190,707      | 21.7  |  |  |  |
| Educational Services                                                                | 339      | 97.1       | 5,150      | 72.9  | 233,121      | 82.5  |  |  |  |
| Transportation and Warehousing                                                      | 277      | 92.6       | 1,944      | 46.2  | 88,446       | 35.1  |  |  |  |
| Agriculture, Forestry, Fishing and Hunting                                          | 199      | 99.0       | 953        | 75.8  | 48,941       | 70.5  |  |  |  |
| Management of Companies and Enterprises                                             | 71       | 68.3       | 1,253      | 52.5  | 97,370       | 47.4  |  |  |  |
| Industries not classified                                                           | 45       | 100.0      | 62         | 100.0 | 1,604        | 100.0 |  |  |  |
| Utilities                                                                           | 19       | 76.0       | 85         | 12.4  | 3,932        | 4.3   |  |  |  |
| Mining, Quarrying, and Oil and Gas Extraction                                       | 10       | 100.0      | 180        | 100.0 | 13,745       | 100.0 |  |  |  |
| District Total                                                                      | 18,926   | 96.4       | 163,122    | 70.5  | 7,874,535    | 63.0  |  |  |  |