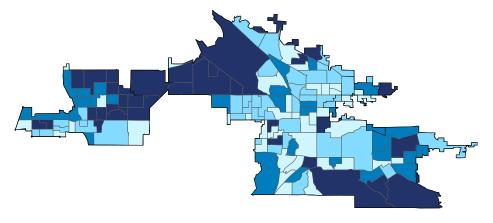

| 100.0       | 590           | 100.0 |  |
| Utilities                                                                           | 5        | 83.3       | 6       | -           | 427           | -     |  |
| Mining, Quarrying, and Oil and Gas Extraction                                       | 3        | 75.0       | 8       | -           | 189           | -     |  |
| District Total                                                                      | 27,916   | 96.8       | 185,357 | <b>51.9</b> | 10,462,884    | 47.5  |  |

REGULATION ● RESEARCH ● OUTREACH

#### **California Congressional District 31**



**10,688** Small Employer Businesses 92.6% of Employer Businesses

103,124 Small Business Employees **41.3%** of Employees

**\$4.1 billion** Small Business Payroll 37.7% of Payroll





District Total: 25,938

| Employer Businesses, Employment, and Payroll by Industry (Census Bureau SUSB, 2017) |                   |                 |                 |           |                       |            |  |  |
|-------------------------------------------------------------------------------------|-------------------|-----------------|-----------------|-----------|-----------------------|------------|--|--|
| Industry                                                                            | Employer<br>Small | Businesses<br>% | Employ<br>Small | ment<br>% | Payroll (\$1<br>Small | ,000)<br>% |  |  |
| Health Care and Social Assistance                                                   | 1,726             | 94.4            | 19,099          | 35.0      | 750,086