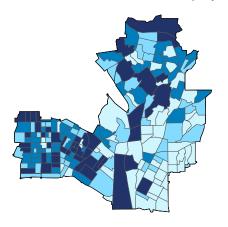

Number of Self-Employed (Census Bureau ACS, 2018) 0 to 261 262 to 399

> 400 to 546 547 to 1,090

District Total: 65,355

| Employer Businesses, Employment, and Payroll by Industry (Census Bureau SUSB, 2017) |          |            |            |       |              |       |  |  |  |
|-------------------------------------------------------------------------------------|----------|------------|------------|-------|--------------|-------|--|--|--|
| Inductor                                                                            | Employer | Businesses | Employment |       | Payroll (\$1 | ,000) |  |  |  |
| Industry                                                                            | Small    | %          | Small      | %     | Small        | %     |  |  |  |
| Professional, Scientific, and Technical Services                                    | 2,832    | 98.5       | 12,665     | 91.1  | 1,016,530    | 91.6  |  |  |  |
| Construction                                                                        | 2,448    | 99.8       | 14,357     | 98.2  | 948,051      | 98.2  |  |  |  |
| Retail Trade                                                                        | 2,067    | 90.7       | 18,814     | 52.3  | 671,200      | 51.2  |  |  |  |
| Health Care and Social Assistance                                                   | 1,937    | 96.2       | 22,913     | 61.2  | 1,041,098    | 50.3  |  |  |  |
| Accommodation and Food Services                                                     | 1,907    | 96.8       | 27,882     | 83.3  | 629,696      | 84.4  |  |  |  |
| Other Services (except Public Administration)                                       | 1,690    | 98.9       | 10,464     | 94.4  | 387,464      | 95.9  |  |  |  |
| Administrative, Support, and Waste Management                                       | 1,024    | 95.8       | 7,325      | 64.9  | 356,255      | 75.6  |  |  |  |
| Real Estate and Rental and Leasing                                                  | 996      | 96.2       | 4,776      | 85.1  | 300,996      | 88.3  |  |  |  |
| Manufacturing                                                                       | 878      | 96.6       | 13,562     | 68.5  | 704,397      | 48.3  |  |  |  |
| Finance and Insurance                                                               | 740      | 89.4       | 4,277      | 48.2  | 428,722      | 48.3  |  |  |  |
| Wholesale Trade                                                                     | 715      | 92.7       | 7,561      | 79.5  | 523,796      | 70.9  |  |  |  |
| Arts, Entertainment, and Recreation                                                 | 492      | 97.6       | 6,196      | 87.6  | 188,464      | 90.4  |  |  |  |
| Information                                                                         | 357      | 91.1       | 2,703      | 39.3  | 190,707      | 21.7  |  |  |  |
| Educational Services                                                                | 339      | 97.1       | 5,150      | 72.9  | 233,121      | 82.5  |  |  |  |
| Transportation and Warehousing                                                      | 277      | 92.6       | 1,944      | 46.2  | 88,446       | 35.1  |  |  |  |
| Agriculture, Forestry, Fishing and Hunting                                          | 199      | 99.0       | 953        | 75.8  | 48,941       | 70.5  |  |  |  |
| Management of Companies and Enterprises                                             | 71       | 68.3       | 1,253      | 52.5  | 97,370       | 47.4  |  |  |  |
| Industries not classified                                                           | 45       | 100.0      | 62         | 100.0 | 1,604        | 100.0 |  |  |  |
| Utilities                                                                           | 19       | 76.0       | 85         | 12.4  | 3,932        | 4.3   |  |  |  |
| Mining, Quarrying, and Oil and Gas Extraction                                       | 10       | 100.0      | 180        | 100.0 | 13,745       | 100.0 |  |  |  |
| District Total                                                                      | 18,926   | 96.4       | 163,122    | 70.5  | 7,874,535    | 63.0  |  |  |  |