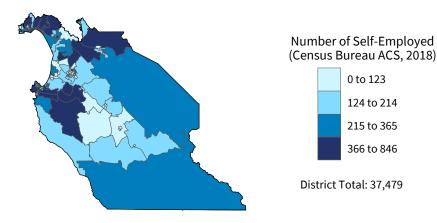

Number of Self-Employed (Census Bureau ACS, 2018)

District Total: 27,545

| Industry                                         | Employer | Businesses | Employment |       | Payroll (\$1,000) |       |
|--------------------------------------------------|----------|------------|------------|-------|-------------------|-------|
|                                                  | Small    | %          | Small      | %     | Small             | %     |
| Professional, Scientific, and Technical Services | 1,974    | 94.4       | 12,988     | 65.0  | 1,054,724         | 60.4  |
| Other Services (except Public Administration)    | 1,645    | 96.6       | 12,310     | 87.4  | 570,552           | 89.4  |
| Health Care and Social Assistance                | 1,340    | 94.1       | 18,792     | 34.7  | 884,905           | 22.7  |
| Accommodation and Food Services                  | 1,261    | 93.3       | 21,981     | 66.2  | 408,985           | 64.8  |
| Retail Trade                                     | 1,257    | 85.3       | 11,187     | 35.7  | 377,129           | 40.7  |
| Construction                                     | 1,089    | 96.8       | 13,952     | 79.3  | 934,834           | 78.5  |
| Administrative, Support, and Waste Management    | 623      | 85.7       | 8,345      | 36.5  | 308,809           | 39.3  |
| Real Estate and Rental and Leasing               | 615      | 91.1       | 3,235      | 55.7  | 154,864           | 54.7  |
| Wholesale Trade                                  | 586      | 78.8       | 8,390      | 52.5  | 487,945           | 50.2  |
| Manufacturing                                    | 401      | 89.9       | 6,311      | 54.1  | 285,486           | 45.8  |
| Transportation and Warehousing                   | 397      | 84.3       | 3,471      | 19.9  | 127,443           | 10.2  |
| Finance and Insurance                            | 357      | 77.8       | 2,727      | 33.3  | 195,386           | 28.9  |
| Educational Services                             | 211      | 93.8       | 4,215      | 71.5  | 146,537           | 65.9  |
| Arts, Entertainment, and Recreation              | 160      | 93.0       | 2,717      | 55.0  | 209,589           | 86.3  |
| Information                                      | 130      | 73.9       | 1,349      | 22.8  | 78,181            | 18.6  |
| Management of Companies and Enterprises          | 31       | 37.8       | 666        | 16.4  | 49,812            | 13.5  |
| Industries not classified                        | 12       | 100.0      | 15         | 100.0 | 234               | 100.0 |
| Utilities                                        | 8        | 53.3       | 141        | 10.2  | 9,916             | 6.7   |
| Agriculture, Forestry, Fishing and Hunting       | 6        | 100.0      | 19         | 100.0 | 1,711             | 100.0 |
| District Total                                   | 12,036   | 91.6       | 132,814    | 48.4  | 6,287,828         | 41.8  |

Number of Self-Employed (Census Bureau ACS, 2018)

District Total: 35,075

| Employer Businesses, Employment, and Payroll by Industry (Census Bureau SUSB, 2017) |          |            |        |       |                   |       |  |  |
|-------------------------------------------------------------------------------------|----------|------------|--------|-------|-------------------|-------|--|--|
| Industry                                                                            | Employer | Businesses | Employ | ment  | Payroll (\$1,000) |       |  |  |
| Industry                                                                            | Small    | %          | Small  | %     | Small             | %     |  |  |
| Professional, Scientific, and Technical Services                                    | 1,577    | 96.6       | 9,276  | 40.8  | 633,308           | 26.1  |  |  |
| Health Care and Social Assistance                                                   | 1,546    | 95.9       | 15,477 | 45.3  | 718,190           | 32.5  |  |  |
| Construction                                                                        | 1,497    | 98.9       | 13,731 | 91.6  | 849,039           | 88.1  |  |  |
| Other Services (except Public Administration)                                       | 1,074    | 98.2       | 7,428  | 88.1  | 218,604           | 85.8  |  |  |
| Retail Trade                                                                        | 1,003    | 84.1       | 9,402  | 30.3  | 339,275           | 35.4  |  |  |
| Accommodation and Food Services                                                     | 933      | 92.2       | 14,706 | 61.1  | 242,252           | 57.6  |  |  |
| Administrative, Support, and Waste Management                                       | 674      | 92.3       | 7,225  | 49.1  | 254,624           | 41.0  |  |  |
| Real Estate and Rental and Leasing                                                  | 633      | 94.2       | 2,856  | 77.3  | 130,770           | 71.6  |  |  |
| Finance and Insurance                                                               | 524      | 82.1       | 2,898  | 13.6  | 195,641           | 12.5  |  |  |
| Wholesale Trade                                                                     | 399      | 85.3       | 2,885  | 44.9  | 177,966           | 34.2  |  |  |
| Manufacturing                                                                       | 284      | 92.5       | 4,600  | 47.6  | 260,548           | 41.7  |  |  |
| Transportation and Warehousing                                                      | 269      | 91.2       | 1,266  | 42.6  | 51,334            | 40.0  |  |  |
| Educational Services                                                                | 215      | 95.6       | 3,613  | 84.9  | 100,911           | 79.6  |  |  |
| Arts, Entertainment, and Recreation                                                 | 156      | 94.5       | 2,261  | 60.1  | 44,922            | 65.5  |  |  |
| Information                                                                         | 91       | 72.2       | 1,333  | 18.2  | 80,187            | 15.2  |  |  |
| Management of Companies and Enterprises                                             | 25       | 37.9       | 578    | 16.8  | 40,176            | 13.8  |  |  |
| Agriculture, Forestry, Fishing and Hunting                                          | 23       | 100.0      | 86     | 100.0 | 2,493             | 100.0 |  |  |
| Industries not classified                                                           | 17       | 100.0      | 48     | 100.0 | 1,092             | 100.0 |  |  |
| Utilities                                                                           | 5        | 50.0       | 50     | 7.7   | 4,181             | 4.2   |  |  |
| District Total                                                                      | 10,909   | 93.6       | 99,721 | 46.6  | 4,345,641         | 36.2  |  |  |