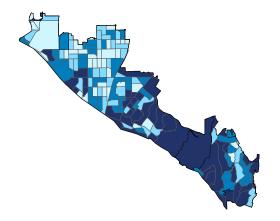

District Total: 41,022

| Industry                                         | Employer | Businesses | Employ  | ment  | Payroll (\$1 | ,000) |
|--------------------------------------------------|----------|------------|---------|-------|--------------|-------|
| Industry                                         | Small    | %          | Small   | %     | Small        | %     |
| Construction                                     | 1,866    | 99.6       | 9,686   | 97.5  | 553,793      | 96.7  |
| Health Care and Social Assistance                | 1,719    | 96.5       | 23,159  | 57.7  | 951,760      | 48.5  |
| Retail Trade                                     | 1,549    | 91.1       | 13,422  | 43.7  | 409,754      | 45.6  |
| Other Services (except Public Administration)    | 1,334    | 98.3       | 7,377   | 73.7  | 197,417      | 79.3  |
| Professional, Scientific, and Technical Services | 1,322    | 98.2       | 5,869   | 80.1  | 305,979      | 79.6  |
| Accommodation and Food Services                  | 1,279    | 96.5       | 17,851  | 74.3  | 322,809      | 73.0  |
| Real Estate and Rental and Leasing               | 683      | 96.5       | 2,438   | 87.9  | 80,425       | 84.4  |
| Administrative, Support, and Waste Management    | 666      | 94.3       | 5,370   | 59.8  | 173,110      | 51.9  |
| Manufacturing                                    | 556      | 95.9       | 6,827   | 57.6  | 323,343      | 51.3  |
| Finance and Insurance                            | 411      | 87.3       | 2,058   | 30.9  | 120,698      | 28.8  |
| Wholesale Trade                                  | 401      | 87.6       | 4,182   | 77.8  | 213,613      | 73.4  |
| Transportation and Warehousing                   | 307      | 91.1       | 1,989   | 40.3  | 93,459       | 40.4  |
| Arts, Entertainment, and Recreation              | 247      | 96.5       | 3,468   | 94.6  | 70,634       | 94.0  |
| Educational Services                             | 174      | 97.8       | 2,898   | 96.2  | 77,783       | 95.5  |
| Agriculture, Forestry, Fishing and Hunting       | 165      | 98.8       | 1,284   | 89.4  | 73,685       | 86.2  |
| Information                                      | 131      | 84.0       | 1,250   | 44.9  | 57,296       | 38.7  |
| Management of Companies and Enterprises          | 29       | 65.9       | 500     | 32.7  | 19,524       | 18.4  |
| Utilities                                        | 29       | 78.4       | 189     | 15.0  | 13,068       | 7.9   |
| Mining, Quarrying, and Oil and Gas Extraction    | 21       | 87.5       | 149     | 68.0  | 7,514        | 63.4  |
| Industries not classified                        | 15       | 100.0      | 20      | 100.0 | 275          | 100.0 |
| District Total                                   | 12,829   | 95.9       | 109,986 | 62.3  | 4,065,939    | 56.6  |