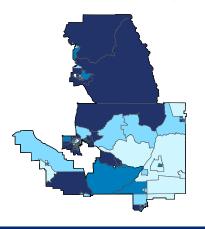

Number of Self-Employed (Census Bureau ACS, 2018)

District Total: 27,545

| Industry                                         | Employer | Businesses | Employment |       | Payroll (\$1,000) |       |
|--------------------------------------------------|----------|------------|------------|-------|-------------------|-------|
|                                                  | Small    | %          | Small      | %     | Small             | %     |
| Professional, Scientific, and Technical Services | 1,974    | 94.4       | 12,988     | 65.0  | 1,054,724         | 60.4  |
| Other Services (except Public Administration)    | 1,645    | 96.6       | 12,310     | 87.4  | 570,552           | 89.4  |
| Health Care and Social Assistance                | 1,340    | 94.1       | 18,792     | 34.7  | 884,905           | 22.7  |
| Accommodation and Food Services                  | 1,261    | 93.3       | 21,981     | 66.2  | 408,985           | 64.8  |
| Retail Trade                                     | 1,257    | 85.3       | 11,187     | 35.7  | 377,129           | 40.7  |
| Construction                                     | 1,089    | 96.8       | 13,952     | 79.3  | 934,834           | 78.5  |
| Administrative, Support, and Waste Management    | 623      | 85.7       | 8,345      | 36.5  | 308,809           | 39.3  |
| Real Estate and Rental and Leasing               | 615      | 91.1       | 3,235      | 55.7  | 154,864           | 54.7  |
| Wholesale Trade                                  | 586      | 78.8       | 8,390      | 52.5  | 487,945           | 50.2  |
| Manufacturing                                    | 401      | 89.9       | 6,311      | 54.1  | 285,486           | 45.8  |
| Transportation and Warehousing                   | 397      | 84.3       | 3,471      | 19.9  | 127,443           | 10.2  |
| Finance and Insurance                            | 357      | 77.8       | 2,727      | 33.3  | 195,386           | 28.9  |
| Educational Services                             | 211      | 93.8       | 4,215      | 71.5  | 146,537           | 65.9  |
| Arts, Entertainment, and Recreation              | 160      | 93.0       | 2,717      | 55.0  | 209,589           | 86.3  |
| Information                                      | 130      | 73.9       | 1,349      | 22.8  | 78,181            | 18.6  |
| Management of Companies and Enterprises          | 31       | 37.8       | 666        | 16.4  | 49,812            | 13.5  |
| Industries not classified                        | 12       | 100.0      | 15         | 100.0 | 234               | 100.0 |
| Utilities                                        | 8        | 53.3       | 141        | 10.2  | 9,916             | 6.7   |
| Agriculture, Forestry, Fishing and Hunting       | 6        | 100.0      | 19         | 100.0 | 1,711             | 100.0 |
| District Total                                   | 12,036   | 91.6       | 132,814    | 48.4  | 6,287,828         | 41.8  |