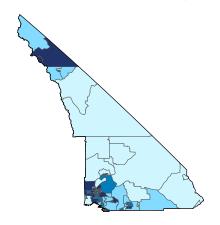

## **California Congressional District 2**

**18,926** Small Employer Businesses **96.4**% of Employer Businesses

**163,122** Small Business Employees **70.5**% of Employees

**\$7.9 billion** Small Business Payroll **63.0**% of Payroll

Number of Self-Employed (Census Bureau ACS, 2018) 0 to 261 262 to 399

> 400 to 546 547 to 1,090

District Total: 65,355

| Employer Businesses, Employment, and Payroll by Industry (Census Bureau SUSB, 2017) |          |            |            |       |              |       |  |  |  |
|-------------------------------------------------------------------------------------|----------|------------|------------|-------|--------------|-------|--|--|--|
| Inductor                                                                            | Employer | Businesses | Employment |       | Payroll (\$1 | ,000) |  |  |  |
| Industry                                                                            | Small    | %          | Small      | %     | Small        | %     |  |  |  |
| Professional, Scientific, and Technical Services                                    | 2,832    | 98.5       | 12,665     | 91.1  | 1,016,530    | 91.6  |  |  |  |
| Construction                                                                        | 2,448    | 99.8       | 14,357     | 98.2  | 948,051      | 98.2  |  |  |  |
| Retail Trade                                                                        | 2,067    | 90.7       | 18,814     | 52.3  | 671,200      | 51.2  |  |  |  |
| Health Care and Social Assistance                                                   | 1,937    | 96.2       | 22,913     | 61.2  | 1,041,098    | 50.3  |  |  |  |
| Accommodation and Food Services                                                     | 1,907    | 96.8       | 27,882     | 83.3  | 629,696      | 84.4  |  |  |  |
| Other Services (except Public Administration)                                       | 1,690    | 98.9       | 10,464     | 94.4  | 387,464      | 95.9  |  |  |  |
| Administrative, Support, and Waste Management                                       | 1,024    | 95.8       | 7,325      | 64.9  | 356,255      | 75.6  |  |  |  |
| Real Estate and Rental and Leasing                                                  | 996      | 96.2       | 4,776      | 85.1  | 300,996      | 88.3  |  |  |  |
| Manufacturing                                                                       | 878      | 96.6       | 13,562     | 68.5  | 704,397      | 48.3  |  |  |  |
| Finance and Insurance                                                               | 740      | 89.4       | 4,277      | 48.2  | 428,722      | 48.3  |  |  |  |
| Wholesale Trade                                                                     | 715      | 92.7       | 7,561      | 79.5  | 523,796      | 70.9  |  |  |  |
| Arts, Entertainment, and Recreation                                                 | 492      | 97.6       | 6,196      | 87.6  | 188,464      | 90.4  |  |  |  |
| Information                                                                         | 357      | 91.1       | 2,703      | 39.3  | 190,707      | 21.7  |  |  |  |
| Educational Services                                                                | 339      | 97.1       | 5,150      | 72.9  | 233,121      | 82.5  |  |  |  |
| Transportation and Warehousing                                                      | 277      | 92.6       | 1,944      | 46.2  | 88,446       | 35.1  |  |  |  |
| Agriculture, Forestry, Fishing and Hunting                                          | 199      | 99.0       | 953        | 75.8  | 48,941       | 70.5  |  |  |  |
| Management of Companies and Enterprises                                             | 71       | 68.3       | 1,253      | 52.5  | 97,370       | 47.4  |  |  |  |
| Industries not classified                                                           | 45       | 100.0      | 62         | 100.0 | 1,604        | 100.0 |  |  |  |
| Utilities                                                                           | 19       | 76.0       | 85         | 12.4  | 3,932        | 4.3   |  |  |  |
| Mining, Quarrying, and Oil and Gas Extraction                                       | 10       | 100.0      | 180        | 100.0 | 13,745       | 100.0 |  |  |  |
| District Total                                                                      | 18,926   | 96.4       | 163,122    | 70.5  | 7,874,535    | 63.0  |  |  |  |