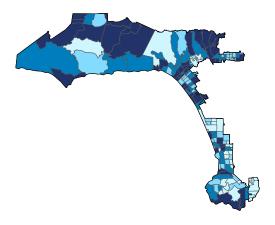

Number of Self-Employed (Census Bureau ACS, 2018)

District Total: 35,075

| Employer Businesses, Employment, and Payroll by Industry (Census Bureau SUSB, 2017) |          |            |        |       |                   |       |  |  |
|-------------------------------------------------------------------------------------|----------|------------|--------|-------|-------------------|-------|--|--|
| Industry                                                                            | Employer | Businesses | Employ | ment  | Payroll (\$1,000) |       |  |  |
| Industry                                                                            | Small    | %          | Small  | %     | Small             | %     |  |  |
| Professional, Scientific, and Technical Services                                    | 1,577    | 96.6       | 9,276  | 40.8  | 633,308           | 26.1  |  |  |
| Health Care and Social Assistance                                                   | 1,546    | 95.9       | 15,477 | 45.3  | 718,190           | 32.5  |  |  |
| Construction                                                                        | 1,497    | 98.9       | 13,731 | 91.6  | 849,039           | 88.1  |  |  |
| Other Services (except Public Administration)                                       | 1,074    | 98.2       | 7,428  | 88.1  | 218,604           | 85.8  |  |  |
| Retail Trade                                                                        | 1,003    | 84.1       | 9,402  | 30.3  | 339,275           | 35.4  |  |  |
| Accommodation and Food Services                                                     | 933      | 92.2       | 14,706 | 61.1  | 242,252           | 57.6  |  |  |
| Administrative, Support, and Waste Management                                       | 674      | 92.3       | 7,225  | 49.1  | 254,624           | 41.0  |  |  |
| Real Estate and Rental and Leasing                                                  | 633      | 94.2       | 2,856  | 77.3  | 130,770           | 71.6  |  |  |
| Finance and Insurance                                                               | 524      | 82.1       | 2,898  | 13.6  | 195,641           | 12.5  |  |  |
| Wholesale Trade                                                                     | 399      | 85.3       | 2,885  | 44.9  | 177,966           | 34.2  |  |  |
| Manufacturing                                                                       | 284      | 92.5       | 4,600  | 47.6  | 260,548           | 41.7  |  |  |
| Transportation and Warehousing                                                      | 269      | 91.2       | 1,266  | 42.6  | 51,334            | 40.0  |  |  |
| Educational Services                                                                | 215      | 95.6       | 3,613  | 84.9  | 100,911           | 79.6  |  |  |
| Arts, Entertainment, and Recreation                                                 | 156      | 94.5       | 2,261  | 60.1  | 44,922            | 65.5  |  |  |
| Information                                                                         | 91       | 72.2       | 1,333  | 18.2  | 80,187            | 15.2  |  |  |
| Management of Companies and Enterprises                                             | 25       | 37.9       | 578    | 16.8  | 40,176            | 13.8  |  |  |
| Agriculture, Forestry, Fishing and Hunting                                          | 23       | 100.0      | 86     | 100.0 | 2,493             | 100.0 |  |  |
| Industries not classified                                                           | 17       | 100.0      | 48     | 100.0 | 1,092             | 100.0 |  |  |
| Utilities                                                                           | 5        | 50.0       | 50     | 7.7   | 4,181             | 4.2   |  |  |
| District Total                                                                      | 10,909   | 93.6       | 99,721 | 46.6  | 4,345,641         | 36.2  |  |  |