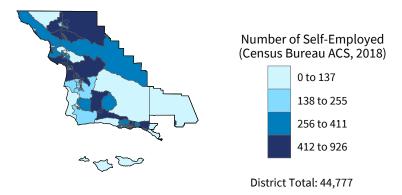

## **California Congressional District 2**

**18,926** Small Employer Businesses **96.4**% of Employer Businesses

**163,122** Small Business Employees **70.5**% of Employees

**\$7.9 billion** Small Business Payroll **63.0**% of Payroll

Number of Self-Employed (Census Bureau ACS, 2018) 0 to 261 262 to 399

> 400 to 546 547 to 1,090

District Total: 65,355

| Employer Businesses, Employment, and Payroll by Industry (Census Bureau SUSB, 2017) |          |            |            |       |              |       |  |  |  |
|-------------------------------------------------------------------------------------|----------|------------|------------|-------|--------------|-------|--|--|--|
| Inductor                                                                            | Employer | Businesses | Employment |       | Payroll (\$1 | ,000) |  |  |  |
| Industry                                                                            | Small    | %          | Small      | %     | Small        | %     |  |  |  |
| Professional, Scientific, and Technical Services                                    | 2,832    | 98.5       | 12,665     | 91.1  | 1,016,530    | 91.6  |  |  |  |
| Construction                                                                        | 2,448    | 99.8       | 14,357     | 98.2  | 948,051      | 98.2  |  |  |  |
| Retail Trade                                                                        | 2,067    | 90.7       | 18,814     | 52.3  | 671,200      | 51.2  |  |  |  |
| Health Care and Social Assistance                                                   | 1,937    | 96.2       | 22,913     | 61.2  | 1,041,098    | 50.3  |  |  |  |
| Accommodation and Food Services                                                     | 1,907    | 96.8       | 27,882     | 83.3  | 629,696      | 84.4  |  |  |  |
| Other Services (except Public Administration)                                       | 1,690    | 98.9       | 10,464     | 94.4  | 387,464      | 95.9  |  |  |  |
| Administrative, Support, and Waste Management                                       | 1,024    | 95.8       | 7,325      | 64.9  | 356,255      | 75.6  |  |  |  |
| Real Estate and Rental and Leasing                                                  | 996      | 96.2       | 4,776      | 85.1  | 300,996      | 88.3  |  |  |  |
| Manufacturing                                                                       | 878      | 96.6       | 13,562     | 68.5  | 704,397      | 48.3  |  |  |  |
| Finance and Insurance                                                               | 740      | 89.4       | 4,277      | 48.2  | 428,722      | 48.3  |  |  |  |
| Wholesale Trade                                                                     | 715      | 92.7       | 7,561      | 79.5  | 523,796      | 70.9  |  |  |  |
| Arts, Entertainment, and Recreation                                                 | 492      | 97.6       | 6,196      | 87.6  | 188,464      | 90.4  |  |  |  |
| Information                                                                         | 357      | 91.1       | 2,703      | 39.3  | 190,707      | 21.7  |  |  |  |
| Educational Services                                                                | 339      | 97.1       | 5,150      | 72.9  | 233,121      | 82.5  |  |  |  |
| Transportation and Warehousing                                                      | 277      | 92.6       | 1,944      | 46.2  | 88,446       | 35.1  |  |  |  |
| Agriculture, Forestry, Fishing and Hunting                                          | 199      | 99.0       | 953        | 75.8  | 48,941       | 70.5  |  |  |  |
| Management of Companies and Enterprises                                             | 71       | 68.3       | 1,253      | 52.5  | 97,370       | 47.4  |  |  |  |
| Industries not classified                                                           | 45       | 100.0      | 62         | 100.0 | 1,604        | 100.0 |  |  |  |
| Utilities                                                                           | 19       | 76.0       | 85         | 12.4  | 3,932        | 4.3   |  |  |  |
| Mining, Quarrying, and Oil and Gas Extraction                                       | 10       | 100.0      | 180        | 100.0 | 13,745       | 100.0 |  |  |  |
| District Total                                                                      | 18,926   | 96.4       | 163,122    | 70.5  | 7,874,535    | 63.0  |  |  |  |