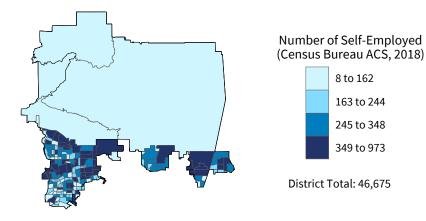

Number of Self-Employed (Census Bureau ACS, 2018) 0 to 261 262 to 399

> 400 to 546 547 to 1,090

District Total: 65,355

| Employer Businesses, Employment, and Payroll by Industry (Census Bureau SUSB, 2017) |          |            |            |       |              |       |  |  |  |
|-------------------------------------------------------------------------------------|----------|------------|------------|-------|--------------|-------|--|--|--|
| Inductor                                                                            | Employer | Businesses | Employment |       | Payroll (\$1 | ,000) |  |  |  |
| Industry                                                                            | Small    | %          | Small      | %     | Small        | %     |  |  |  |
| Professional, Scientific, and Technical Services                                    | 2,832    | 98.5       | 12,665     | 91.1  | 1,016,530    | 91.6  |  |  |  |
| Construction                                                                        | 2,448    | 99.8       | 14,357     | 98.2  | 948,051      | 98.2  |  |  |  |
| Retail Trade                                                                        | 2,067    | 90.7       | 18,814     | 52.3  | 671,200      | 51.2  |  |  |  |
| Health Care and Social Assistance                                                   | 1,937    | 96.2       | 22,913     | 61.2  | 1,041,098    | 50.3  |  |  |  |
| Accommodation and Food Services                                                     | 1,907    | 96.8       | 27,882     | 83.3  | 629,696      | 84.4  |  |  |  |
| Other Services (except Public Administration)                                       | 1,690    | 98.9       | 10,464     | 94.4  | 387,464      | 95.9  |  |  |  |
| Administrative, Support, and Waste Management                                       | 1,024    | 95.8       | 7,325      | 64.9  | 356,255      | 75.6  |  |  |  |
| Real Estate and Rental and Leasing                                                  | 996      | 96.2       | 4,776      | 85.1  | 300,996      | 88.3  |  |  |  |
| Manufacturing                                                                       | 878      | 96.6       | 13,562     | 68.5  | 704,397      | 48.3  |  |  |  |
| Finance and Insurance                                                               | 740      | 89.4       | 4,277      | 48.2  | 428,722      | 48.3  |  |  |  |
| Wholesale Trade                                                                     | 715      | 92.7       | 7,561      | 79.5  | 523,796      | 70.9  |  |  |  |
| Arts, Entertainment, and Recreation                                                 | 492      | 97.6       | 6,196      | 87.6  | 188,464      | 90.4  |  |  |  |
| Information                                                                         | 357      | 91.1       | 2,703      | 39.3  | 190,707      | 21.7  |  |  |  |
| Educational Services                                                                | 339      | 97.1       | 5,150      | 72.9  | 233,121      | 82.5  |  |  |  |
| Transportation and Warehousing                                                      | 277      | 92.6       | 1,944      | 46.2  | 88,446       | 35.1  |  |  |  |
| Agriculture, Forestry, Fishing and Hunting                                          | 199      | 99.0       | 953        | 75.8  | 48,941       | 70.5  |  |  |  |
| Management of Companies and Enterprises                                             | 71       | 68.3       | 1,253      | 52.5  | 97,370       | 47.4  |  |  |  |
| Industries not classified                                                           | 45       | 100.0      | 62         | 100.0 | 1,604        | 100.0 |  |  |  |
| Utilities                                                                           | 19       | 76.0       | 85         | 12.4  | 3,932        | 4.3   |  |  |  |
| Mining, Quarrying, and Oil and Gas Extraction                                       | 10       | 100.0      | 180        | 100.0 | 13,745       | 100.0 |  |  |  |
| District Total                                                                      | 18,926   | 96.4       | 163,122    | 70.5  | 7,874,535    | 63.0  |  |  |  |