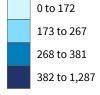

Number of Self-Employed (Census Bureau ACS, 2018) 0 to 261 262 to 399

> 400 to 546 547 to 1,090

District Total: 65,355

| Employer Businesses, Employment, and Payroll by Industry (Census Bureau SUSB, 2017) |          |            |            |       |              |       |  |  |  |
|-------------------------------------------------------------------------------------|----------|------------|------------|-------|--------------|-------|--|--|--|
| Inductor                                                                            | Employer | Businesses | Employment |       | Payroll (\$1 | ,000) |  |  |  |
| Industry                                                                            | Small    | %          | Small      | %     | Small        | %     |  |  |  |
| Professional, Scientific, and Technical Services                                    | 2,832    | 98.5       | 12,665     | 91.1  | 1,016,530    | 91.6  |  |  |  |
| Construction                                                                        | 2,448    | 99.8       | 14,357     | 98.2  | 948,051      | 98.2  |  |  |  |
| Retail Trade                                                                        | 2,067    | 90.7       | 18,814     | 52.3  | 671,200      | 51.2  |  |  |  |
| Health Care and Social Assistance                                                   | 1,937    | 96.2       | 22,913     | 61.2  | 1,041,098    | 50.3  |  |  |  |
| Accommodation and Food Services                                                     | 1,907    | 96.8       | 27,882     | 83.3  | 629,696      | 84.4  |  |  |  |
| Other Services (except Public Administration)                                       | 1,690    | 98.9       | 10,464     | 94.4  | 387,464      | 95.9  |  |  |  |
| Administrative, Support, and Waste Management                                       | 1,024    | 95.8       | 7,325      | 64.9  | 356,255      | 75.6  |  |  |  |
| Real Estate and Rental and Leasing                                                  | 996      | 96.2       | 4,776      | 85.1  | 300,996      | 88.3  |  |  |  |
| Manufacturing                                                                       | 878      | 96.6       | 13,562     | 68.5  | 704,397      | 48.3  |  |  |  |
| Finance and Insurance                                                               | 740      | 89.4       | 4,277      | 48.2  | 428,722      | 48.3  |  |  |  |
| Wholesale Trade                                                                     | 715      | 92.7       | 7,561      | 79.5  | 523,796      | 70.9  |  |  |  |
| Arts, Entertainment, and Recreation                                                 | 492      | 97.6       | 6,196      | 87.6  | 188,464      | 90.4  |  |  |  |
| Information                                                                         | 357      | 91.1       | 2,703      | 39.3  | 190,707      | 21.7  |  |  |  |
| Educational Services                                                                | 339      | 97.1       | 5,150      | 72.9  | 233,121      | 82.5  |  |  |  |
| Transportation and Warehousing                                                      | 277      | 92.6       | 1,944      | 46.2  | 88,446       | 35.1  |  |  |  |
| Agriculture, Forestry, Fishing and Hunting                                          | 199      | 99.0       | 953        | 75.8  | 48,941       | 70.5  |  |  |  |
| Management of Companies and Enterprises                                             | 71       | 68.3       | 1,253      | 52.5  | 97,370       | 47.4  |  |  |  |
| Industries not classified                                                           | 45       | 100.0      | 62         | 100.0 | 1,604        | 100.0 |  |  |  |
| Utilities                                                                           | 19       | 76.0       | 85         | 12.4  | 3,932        | 4.3   |  |  |  |
| Mining, Quarrying, and Oil and Gas Extraction                                       | 10       | 100.0      | 180        | 100.0 | 13,745       | 100.0 |  |  |  |
| District Total                                                                      | 18,926   | 96.4       | 163,122    | 70.5  | 7,874,535    | 63.0  |  |  |  |