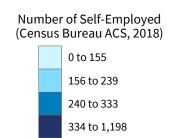

Number of Self-Employed (Census Bureau ACS, 2018)

District Total: 27,545

| Industry                                         | Employer | Businesses | Employment |       | Payroll (\$1,000) |       |
|--------------------------------------------------|----------|------------|------------|-------|-------------------|-------|
|                                                  | Small    | %          | Small      | %     | Small             | %     |
| Professional, Scientific, and Technical Services | 1,974    | 94.4       | 12,988     | 65.0  | 1,054,724         | 60.4  |
| Other Services (except Public Administration)    | 1,645    | 96.6       | 12,310     | 87.4  | 570,552           | 89.4  |
| Health Care and Social Assistance                | 1,340    | 94.1       | 18,792     | 34.7  | 884,905           | 22.7  |
| Accommodation and Food Services                  | 1,261    | 93.3       | 21,981     | 66.2  | 408,985           | 64.8  |
| Retail Trade                                     | 1,257    | 85.3       | 11,187     | 35.7  | 377,129           | 40.7  |
| Construction                                     | 1,089    | 96.8       | 13,952     | 79.3  | 934,834           | 78.5  |
| Administrative, Support, and Waste Management    | 623      | 85.7       | 8,345      | 36.5  | 308,809           | 39.3  |
| Real Estate and Rental and Leasing               | 615      | 91.1       | 3,235      | 55.7  | 154,864           | 54.7  |
| Wholesale Trade                                  | 586      | 78.8       | 8,390      | 52.5  | 487,945           | 50.2  |
| Manufacturing                                    | 401      | 89.9       | 6,311      | 54.1  | 285,486           | 45.8  |
| Transportation and Warehousing                   | 397      | 84.3       | 3,471      | 19.9  | 127,443           | 10.2  |
| Finance and Insurance                            | 357      | 77.8       | 2,727      | 33.3  | 195,386           | 28.9  |
| Educational Services                             | 211      | 93.8       | 4,215      | 71.5  | 146,537           | 65.9  |
| Arts, Entertainment, and Recreation              | 160      | 93.0       | 2,717      | 55.0  | 209,589           | 86.3  |
| Information                                      | 130      | 73.9       | 1,349      | 22.8  | 78,181            | 18.6  |
| Management of Companies and Enterprises          | 31       | 37.8       | 666        | 16.4  | 49,812            | 13.5  |
| Industries not classified                        | 12       | 100.0      | 15         | 100.0 | 234               | 100.0 |
| Utilities                                        | 8        | 53.3       | 141        | 10.2  | 9,916             | 6.7   |
| Agriculture, Forestry, Fishing and Hunting       | 6        | 100.0      | 19         | 100.0 | 1,711             | 100.0 |
| District Total                                   | 12,036   | 91.6       | 132,814    | 48.4  | 6,287,828         | 41.8  |