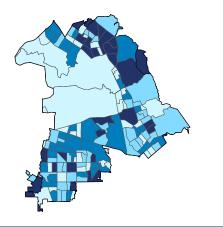

Number of Self-Employed (Census Bureau ACS, 2018) 0 to 261 262 to 399

> 400 to 546 547 to 1,090

District Total: 65,355

| Employer Businesses, Employment, and Payroll by Industry (Census Bureau SUSB, 2017) |          |            |            |       |              |       |  |  |  |
|-------------------------------------------------------------------------------------|----------|------------|------------|-------|--------------|-------|--|--|--|
| Inductor                                                                            | Employer | Businesses | Employment |       | Payroll (\$1 | ,000) |  |  |  |
| Industry                                                                            | Small    | %          | Small      | %     | Small        | %     |  |  |  |
| Professional, Scientific, and Technical Services                                    | 2,832    | 98.5       | 12,665     | 91.1  | 1,016,530    | 91.6  |  |  |  |
| Construction                                                                        | 2,448    | 99.8       | 14,357     | 98.2  | 948,051      | 98.2  |  |  |  |
| Retail Trade                                                                        | 2,067    | 90.7       | 18,814     | 52.3  | 671,200      | 51.2  |  |  |  |
| Health Care and Social Assistance                                                   | 1,937    | 96.2       | 22,913     | 61.2  | 1,041,098    | 50.3  |  |  |  |
| Accommodation and Food Services                                                     | 1,907    | 96.8       | 27,882     | 83.3  | 629,696      | 84.4  |  |  |  |
| Other Services (except Public Administration)                                       | 1,690    | 98.9       | 10,464     | 94.4  | 387,464      | 95.9  |  |  |  |
| Administrative, Support, and Waste Management                                       | 1,024    | 95.8       | 7,325      | 64.9  | 356,255      | 75.6  |  |  |  |
| Real Estate and Rental and Leasing                                                  | 996      | 96.2       | 4,776      | 85.1  | 300,996      | 88.3  |  |  |  |
| Manufacturing                                                                       | 878      | 96.6       | 13,562     | 68.5  | 704,397      | 48.3  |  |  |  |
| Finance and Insurance                                                               | 740      | 89.4       | 4,277      | 48.2  | 428,722      | 48.3  |  |  |  |
| Wholesale Trade                                                                     | 715      | 92.7       | 7,561      | 79.5  | 523,796      | 70.9  |  |  |  |
| Arts, Entertainment, and Recreation                                                 | 492      | 97.6       | 6,196      | 87.6  | 188,464      | 90.4  |  |  |  |
| Information                                                                         | 357      | 91.1       | 2,703      | 39.3  | 190,707      | 21.7  |  |  |  |
| Educational Services                                                                | 339      | 97.1       | 5,150      | 72.9  | 233,121      | 82.5  |  |  |  |
| Transportation and Warehousing                                                      | 277      | 92.6       | 1,944      | 46.2  | 88,446       | 35.1  |  |  |  |
| Agriculture, Forestry, Fishing and Hunting                                          | 199      | 99.0       | 953        | 75.8  | 48,941       | 70.5  |  |  |  |
| Management of Companies and Enterprises                                             | 71       | 68.3       | 1,253      | 52.5  | 97,370       | 47.4  |  |  |  |
| Industries not classified                                                           | 45       | 100.0      | 62         | 100.0 | 1,604        | 100.0 |  |  |  |
| Utilities                                                                           | 19       | 76.0       | 85         | 12.4  | 3,932        | 4.3   |  |  |  |
| Mining, Quarrying, and Oil and Gas Extraction                                       | 10       | 100.0      | 180        | 100.0 | 13,745       | 100.0 |  |  |  |
| District Total                                                                      | 18,926   | 96.4       | 163,122    | 70.5  | 7,874,535    | 63.0  |  |  |  |