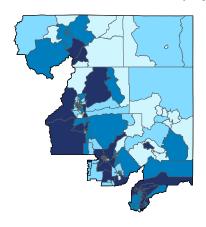

Number of Self-Employed (Census Bureau ACS, 2018) 0 to 261 262 to 399

> 400 to 546 547 to 1,090

District Total: 65,355

| Employer Businesses, Employment, and Payroll by Industry (Census Bureau SUSB, 2017) |          |            |            |       |              |       |  |  |  |
|-------------------------------------------------------------------------------------|----------|------------|------------|-------|--------------|-------|--|--|--|
| Inductor                                                                            | Employer | Businesses | Employment |       | Payroll (\$1 | ,000) |  |  |  |
| Industry                                                                            | Small    | %          | Small      | %     | Small        | %     |  |  |  |
| Professional, Scientific, and Technical Services                                    | 2,832    | 98.5       | 12,665     | 91.1  | 1,016,530    | 91.6  |  |  |  |
| Construction                                                                        | 2,448    | 99.8       | 14,357     | 98.2  | 948,051      | 98.2  |  |  |  |
| Retail Trade                                                                        | 2,067    | 90.7       | 18,814     | 52.3  | 671,200      | 51.2  |  |  |  |
| Health Care and Social Assistance                                                   | 1,937    | 96.2       | 22,913     | 61.2  | 1,041,098    | 50.3  |  |  |  |
| Accommodation and Food Services                                                     | 1,907    | 96.8       | 27,882     | 83.3  | 629,696      | 84.4  |  |  |  |
| Other Services (except Public Administration)                                       | 1,690    | 98.9       | 10,464     | 94.4  | 387,464      | 95.9  |  |  |  |
| Administrative, Support, and Waste Management                                       | 1,024    | 95.8       | 7,325      | 64.9  | 356,255      | 75.6  |  |  |  |
| Real Estate and Rental and Leasing                                                  | 996      | 96.2       | 4,776      | 85.1  | 300,996      | 88.3  |  |  |  |
| Manufacturing                                                                       | 878      | 96.6       | 13,562     | 68.5  | 704,397      | 48.3  |  |  |  |
| Finance and Insurance                                                               | 740      | 89.4       | 4,277      | 48.2  | 428,722      | 48.3  |  |  |  |
| Wholesale Trade                                                                     | 715      | 92.7       | 7,561      | 79.5  | 523,796      | 70.9  |  |  |  |
| Arts, Entertainment, and Recreation                                                 | 492      | 97.6       | 6,196      | 87.6  | 188,464      | 90.4  |  |  |  |
| Information                                                                         | 357      | 91.1       | 2,703      | 39.3  | 190,707      | 21.7  |  |  |  |
| Educational Services                                                                | 339      | 97.1       | 5,150      | 72.9  | 233,121      | 82.5  |  |  |  |
| Transportation and Warehousing                                                      | 277      | 92.6       | 1,944      | 46.2  | 88,446       | 35.1  |  |  |  |
| Agriculture, Forestry, Fishing and Hunting                                          | 199      | 99.0       | 953        | 75.8  | 48,941       | 70.5  |  |  |  |
| Management of Companies and Enterprises                                             | 71       | 68.3       | 1,253      | 52.5  | 97,370       | 47.4  |  |  |  |
| Industries not classified                                                           | 45       | 100.0      | 62         | 100.0 | 1,604        | 100.0 |  |  |  |
| Utilities                                                                           | 19       | 76.0       | 85         | 12.4  | 3,932        | 4.3   |  |  |  |
| Mining, Quarrying, and Oil and Gas Extraction                                       | 10       | 100.0      | 180        | 100.0 | 13,745       | 100.0 |  |  |  |
| District Total                                                                      | 18,926   | 96.4       | 163,122    | 70.5  | 7,874,535    | 63.0  |  |  |  |