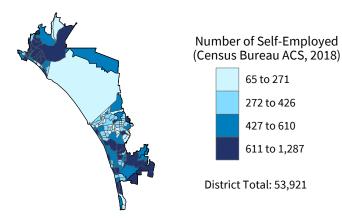

Number of Self-Employed (Census Bureau ACS, 2018) 0 to 261 262 to 399

> 400 to 546 547 to 1,090

District Total: 65,355

| Employer Businesses, Employment, and Payroll by Industry (Census Bureau SUSB, 2017) |          |            |            |       |              |       |  |  |  |
|-------------------------------------------------------------------------------------|----------|------------|------------|-------|--------------|-------|--|--|--|
| Inductor                                                                            | Employer | Businesses | Employment |       | Payroll (\$1 | ,000) |  |  |  |
| Industry                                                                            | Small    | %          | Small      | %     | Small        | %     |  |  |  |
| Professional, Scientific, and Technical Services                                    | 2,832    | 98.5       | 12,665     | 91.1  | 1,016,530    | 91.6  |  |  |  |
| Construction                                                                        | 2,448    | 99.8       | 14,357     | 98.2  | 948,051      | 98.2  |  |  |  |
| Retail Trade                                                                        | 2,067    | 90.7       | 18,814     | 52.3  | 671,200      | 51.2  |  |  |  |
| Health Care and Social Assistance                                                   | 1,937    | 96.2       | 22,913     | 61.2  | 1,041,098    | 50.3  |  |  |  |
| Accommodation and Food Services                                                     | 1,907    | 96.8       | 27,882     | 83.3  | 629,696      | 84.4  |  |  |  |
| Other Services (except Public Administration)                                       | 1,690    | 98.9       | 10,464     | 94.4  | 387,464      | 95.9  |  |  |  |
| Administrative, Support, and Waste Management                                       | 1,024    | 95.8       | 7,325      | 64.9  | 356,255      | 75.6  |  |  |  |
| Real Estate and Rental and Leasing                                                  | 996      | 96.2       | 4,776      | 85.1  | 300,996      | 88.3  |  |  |  |
| Manufacturing                                                                       | 878      | 96.6       | 13,562     | 68.5  | 704,397      | 48.3  |  |  |  |
| Finance and Insurance                                                               | 740      | 89.4       | 4,277      | 48.2  | 428,722      | 48.3  |  |  |  |
| Wholesale Trade                                                                     | 715      | 92.7       | 7,561      | 79.5  | 523,796      | 70.9  |  |  |  |
| Arts, Entertainment, and Recreation                                                 | 492      | 97.6       | 6,196      | 87.6  | 188,464      | 90.4  |  |  |  |
| Information                                                                         | 357      | 91.1       | 2,703      | 39.3  | 190,707      | 21.7  |  |  |  |
| Educational Services                                                                | 339      | 97.1       | 5,150      | 72.9  | 233,121      | 82.5  |  |  |  |
| Transportation and Warehousing                                                      | 277      | 92.6       | 1,944      | 46.2  | 88,446       | 35.1  |  |  |  |
| Agriculture, Forestry, Fishing and Hunting                                          | 199      | 99.0       | 953        | 75.8  | 48,941       | 70.5  |  |  |  |
| Management of Companies and Enterprises                                             | 71       | 68.3       | 1,253      | 52.5  | 97,370       | 47.4  |  |  |  |
| Industries not classified                                                           | 45       | 100.0      | 62         | 100.0 | 1,604        | 100.0 |  |  |  |
| Utilities                                                                           | 19       | 76.0       | 85         | 12.4  | 3,932        | 4.3   |  |  |  |
| Mining, Quarrying, and Oil and Gas Extraction                                       | 10       | 100.0      | 180        | 100.0 | 13,745       | 100.0 |  |  |  |
| District Total                                                                      | 18,926   | 96.4       | 163,122    | 70.5  | 7,874,535    | 63.0  |  |  |  |