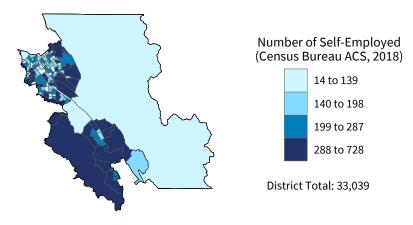

Number of Self-Employed (Census Bureau ACS, 2018)

District Total: 27,545

| Industry                                         | Employer | Businesses | Employment |       | Payroll (\$1,000) |       |
|--------------------------------------------------|----------|------------|------------|-------|-------------------|-------|
|                                                  | Small    | %          | Small      | %     | Small             | %     |
| Professional, Scientific, and Technical Services | 1,974    | 94.4       | 12,988     | 65.0  | 1,054,724         | 60.4  |
| Other Services (except Public Administration)    | 1,645    | 96.6       | 12,310     | 87.4  | 570,552           | 89.4  |
| Health Care and Social Assistance                | 1,340    | 94.1       | 18,792     | 34.7  | 884,905           | 22.7  |
| Accommodation and Food Services                  | 1,261    | 93.3       | 21,981     | 66.2  | 408,985           | 64.8  |
| Retail Trade                                     | 1,257    | 85.3       | 11,187     | 35.7  | 377,129           | 40.7  |
| Construction                                     | 1,089    | 96.8       | 13,952     | 79.3  | 934,834           | 78.5  |
| Administrative, Support, and Waste Management    | 623      | 85.7       | 8,345      | 36.5  | 308,809           | 39.3  |
| Real Estate and Rental and Leasing               | 615      | 91.1       | 3,235      | 55.7  | 154,864           | 54.7  |
| Wholesale Trade                                  | 586      | 78.8       | 8,390      | 52.5  | 487,945           | 50.2  |
| Manufacturing                                    | 401      | 89.9       | 6,311      | 54.1  | 285,486           | 45.8  |
| Transportation and Warehousing                   | 397      | 84.3       | 3,471      | 19.9  | 127,443           | 10.2  |
| Finance and Insurance                            | 357      | 77.8       | 2,727      | 33.3  | 195,386           | 28.9  |
| Educational Services                             | 211      | 93.8       | 4,215      | 71.5  | 146,537           | 65.9  |
| Arts, Entertainment, and Recreation              | 160      | 93.0       | 2,717      | 55.0  | 209,589           | 86.3  |
| Information                                      | 130      | 73.9       | 1,349      | 22.8  | 78,181            | 18.6  |
| Management of Companies and Enterprises          | 31       | 37.8       | 666        | 16.4  | 49,812            | 13.5  |
| Industries not classified                        | 12       | 100.0      | 15         | 100.0 | 234               | 100.0 |
| Utilities                                        | 8        | 53.3       | 141        | 10.2  | 9,916             | 6.7   |
| Agriculture, Forestry, Fishing and Hunting       | 6        | 100.0      | 19         | 100.0 | 1,711             | 100.0 |
| District Total                                   | 12,036   | 91.6       | 132,814    | 48.4  | 6,287,828         | 41.8  |