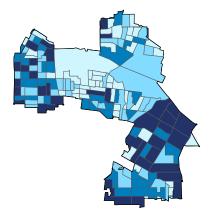

Number of Self-Employed (Census Bureau ACS, 2018) 0 to 261 262 to 399

> 400 to 546 547 to 1,090

District Total: 65,355

| Employer Businesses, Employment, and Payroll by Industry (Census Bureau SUSB, 2017) |          |            |            |       |              |       |  |  |  |
|-------------------------------------------------------------------------------------|----------|------------|------------|-------|--------------|-------|--|--|--|
| Inductor                                                                            | Employer | Businesses | Employment |       | Payroll (\$1 | ,000) |  |  |  |
| Industry                                                                            | Small    | %          | Small      | %     | Small        | %     |  |  |  |
| Professional, Scientific, and Technical Services                                    | 2,832    | 98.5       | 12,665     | 91.1  | 1,016,530    | 91.6  |  |  |  |
| Construction                                                                        | 2,448    | 99.8       | 14,357     | 98.2  | 948,051      | 98.2  |  |  |  |
| Retail Trade                                                                        | 2,067    | 90.7       | 18,814     | 52.3  | 671,200      | 51.2  |  |  |  |
| Health Care and Social Assistance                                                   | 1,937    | 96.2       | 22,913     | 61.2  | 1,041,098    | 50.3  |  |  |  |
| Accommodation and Food Services                                                     | 1,907    | 96.8       | 27,882     | 83.3  | 629,696      | 84.4  |  |  |  |
| Other Services (except Public Administration)                                       | 1,690    | 98.9       | 10,464     | 94.4  | 387,464      | 95.9  |  |  |  |
| Administrative, Support, and Waste Management                                       | 1,024    | 95.8       | 7,325      | 64.9  | 356,255      | 75.6  |  |  |  |
| Real Estate and Rental and Leasing                                                  | 996      | 96.2       | 4,776      | 85.1  | 300,996      | 88.3  |  |  |  |
| Manufacturing                                                                       | 878      | 96.6       | 13,562     | 68.5  | 704,397      | 48.3  |  |  |  |
| Finance and Insurance                                                               | 740      | 89.4       | 4,277      | 48.2  | 428,722      | 48.3  |  |  |  |
| Wholesale Trade                                                                     | 715      | 92.7       | 7,561      | 79.5  | 523,796      | 70.9  |  |  |  |
| Arts, Entertainment, and Recreation                                                 | 492      | 97.6       | 6,196      | 87.6  | 188,464      | 90.4  |  |  |  |
| Information                                                                         | 357      | 91.1       | 2,703      | 39.3  | 190,707      | 21.7  |  |  |  |
| Educational Services                                                                | 339      | 97.1       | 5,150      | 72.9  | 233,121      | 82.5  |  |  |  |
| Transportation and Warehousing                                                      | 277      | 92.6       | 1,944      | 46.2  | 88,446       | 35.1  |  |  |  |
| Agriculture, Forestry, Fishing and Hunting                                          | 199      | 99.0       | 953        | 75.8  | 48,941       | 70.5  |  |  |  |
| Management of Companies and Enterprises                                             | 71       | 68.3       | 1,253      | 52.5  | 97,370       | 47.4  |  |  |  |
| Industries not classified                                                           | 45       | 100.0      | 62         | 100.0 | 1,604        | 100.0 |  |  |  |
| Utilities                                                                           | 19       | 76.0       | 85         | 12.4  | 3,932        | 4.3   |  |  |  |
| Mining, Quarrying, and Oil and Gas Extraction                                       | 10       | 100.0      | 180        | 100.0 | 13,745       | 100.0 |  |  |  |
| District Total                                                                      | 18,926   | 96.4       | 163,122    | 70.5  | 7,874,535    | 63.0  |  |  |  |