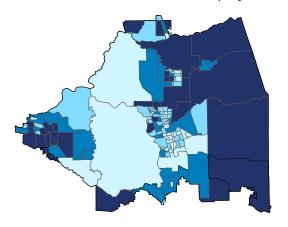

Number of Self-Employed (Census Bureau ACS, 2018)

District Total: 27,545

| Industry                                         | Employer | Businesses | Employment |       | Payroll (\$1,000) |       |
|--------------------------------------------------|----------|------------|------------|-------|-------------------|-------|
|                                                  | Small    | %          | Small      | %     | Small             | %     |
| Professional, Scientific, and Technical Services | 1,974    | 94.4       | 12,988     | 65.0  | 1,054,724         | 60.4  |
| Other Services (except Public Administration)    | 1,645    | 96.6       | 12,310     | 87.4  | 570,552           | 89.4  |
| Health Care and Social Assistance                | 1,340    | 94.1       | 18,792     | 34.7  | 884,905           | 22.7  |
| Accommodation and Food Services                  | 1,261    | 93.3       | 21,981     | 66.2  | 408,985           | 64.8  |
| Retail Trade                                     | 1,257    | 85.3       | 11,187     | 35.7  | 377,129           | 40.7  |
| Construction                                     | 1,089    | 96.8       | 13,952     | 79.3  | 934,834           | 78.5  |
| Administrative, Support, and Waste Management    | 623      | 85.7       | 8,345      | 36.5  | 308,809           | 39.3  |
| Real Estate and Rental and Leasing               | 615      | 91.1       | 3,235      | 55.7  | 154,864           | 54.7  |
| Wholesale Trade                                  | 586      | 78.8       | 8,390      | 52.5  | 487,945           | 50.2  |
| Manufacturing                                    | 401      | 89.9       | 6,311      | 54.1  | 285,486           | 45.8  |
| Transportation and Warehousing                   | 397      | 84.3       | 3,471      | 19.9  | 127,443           | 10.2  |
| Finance and Insurance                            | 357      | 77.8       | 2,727      | 33.3  | 195,386           | 28.9  |
| Educational Services                             | 211      | 93.8       | 4,215      | 71.5  | 146,537           | 65.9  |
| Arts, Entertainment, and Recreation              | 160      | 93.0       | 2,717      | 55.0  | 209,589           | 86.3  |
| Information                                      | 130      | 73.9       | 1,349      | 22.8  | 78,181            | 18.6  |
| Management of Companies and Enterprises          | 31       | 37.8       | 666        | 16.4  | 49,812            | 13.5  |
| Industries not classified                        | 12       | 100.0      | 15         | 100.0 | 234               | 100.0 |
| Utilities                                        | 8        | 53.3       | 141        | 10.2  | 9,916             | 6.7   |
| Agriculture, Forestry, Fishing and Hunting       | 6        | 100.0      | 19         | 100.0 | 1,711             | 100.0 |
| District Total                                   | 12,036   | 91.6       | 132,814    | 48.4  | 6,287,828         | 41.8  |