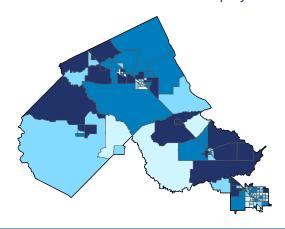

Number of Self-Employed (Census Bureau ACS, 2018) 0 to 100 101 to 180 181 to 276 277 to 1,087

District Total: 28,191

| Industry                                         | Employe | r Businesses | Employment |             | Payroll (\$1,000) |       |
|--------------------------------------------------|---------|--------------|------------|-------------|-------------------|-------|
| Industry                                         | Small   | %            | Small      | %           | Small             | %     |
| Construction                                     | 1,254   | 99.6         | 5,471      | 95.1        | 251,822           | 94.0  |
| Accommodation and Food Services                  | 1,048   | 94.6         | 15,371     | 63.6        | 283,151           | 58.9  |
| Retail Trade                                     | 989     | 86.1         | 7,123      | 32.4        | 210,500           | 35.3  |
| Health Care and Social Assistance                | 924     | 93.3         | 10,580     | 46.3        | 449,524           | 40.6  |
| Other Services (except Public Administration)    | 881     | 97.9         | 5,154      | 94.4        | 135,636           | 92.0  |
| Professional, Scientific, and Technical Services | 556     | 95.0         | 2,352      | 67.3        | 89,798            | 57.0  |
| Real Estate and Rental and Leasing               | 489     | 95.1         | 2,144      | 80.8        | 65,132            | 79.7  |
| Administrative, Support, and Waste Management    | 417     | 94.3         | 2,242      | 53.8        | 68,440            | 46.9  |
| Transportation and Warehousing                   | 255     | 91.4         | 1,865      | 40.7        | 72,317            | 35.8  |
| Manufacturing                                    | 215     | 90.3         | 2,883      | 51.7        | 132,467           | 44.8  |
| Wholesale Trade                                  | 208     | 87.0         | 1,226      | 75.5        | 53,120            | 73.5  |
| Finance and Insurance                            | 180     | 78.6         | 873        | 38.9        | 31,122            | 31.5  |
| Arts, Entertainment, and Recreation              | 151     | 92.6         | 1,654      | 21.7        | 36,474            | 15.0  |
| Educational Services                             | 93      | 93.0         | 1,954      | 90.6        | 68,737            | 86.8  |
| Information                                      | 65      | 78.3         | 508        | 32.5        | 17,551            | 27.4  |
| Utilities                                        | 28      | 80.0         | 217        | 19.8        | 14,657            | 13.9  |
| Mining, Quarrying, and Oil and Gas Extraction    | 12      | 63.2         | 171        | 34.1        | 7,124             | 22.4  |
| Agriculture, Forestry, Fishing and Hunting       | 9       | 100.0        | 32         | 100.0       | 716               | 100.0 |
| Industries not classified                        | 9       | 100.0        | 12         | 100.0       | 186               | 100.0 |
| Management of Companies and Enterprises          | 9       | 64.3         | 128        | 78.0        | 4,899             | 67.9  |
| District Total                                   | 7,762   | 93.6         | 61,960     | <b>52.6</b> | 1,993,373         | 47.6  |