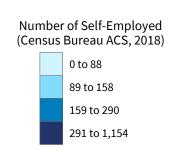

Number of Self-Employed (Census Bureau ACS, 2018) 0 to 261 262 to 399

> 400 to 546 547 to 1,090

District Total: 65,355

| Employer Businesses, Employment, and Payroll by Industry (Census Bureau SUSB, 2017) |          |            |            |       |              |       |  |  |  |
|-------------------------------------------------------------------------------------|----------|------------|------------|-------|--------------|-------|--|--|--|
| Inductor                                                                            | Employer | Businesses | Employment |       | Payroll (\$1 | ,000) |  |  |  |
| Industry                                                                            | Small    | %          | Small      | %     | Small        | %     |  |  |  |
| Professional, Scientific, and Technical Services                                    | 2,832    | 98.5       | 12,665     | 91.1  | 1,016,530    | 91.6  |  |  |  |
| Construction                                                                        | 2,448    | 99.8       | 14,357     | 98.2  | 948,051      | 98.2  |  |  |  |
| Retail Trade                                                                        | 2,067    | 90.7       | 18,814     | 52.3  | 671,200      | 51.2  |  |  |  |
| Health Care and Social Assistance                                                   | 1,937    | 96.2       | 22,913     | 61.2  | 1,041,098    | 50.3  |  |  |  |
| Accommodation and Food Services                                                     | 1,907    | 96.8       | 27,882     | 83.3  | 629,696      | 84.4  |  |  |  |
| Other Services (except Public Administration)                                       | 1,690    | 98.9       | 10,464     | 94.4  | 387,464      | 95.9  |  |  |  |
| Administrative, Support, and Waste Management                                       | 1,024    | 95.8       | 7,325      | 64.9  | 356,255      | 75.6  |  |  |  |
| Real Estate and Rental and Leasing                                                  | 996      | 96.2       | 4,776      | 85.1  | 300,996      | 88.3  |  |  |  |
| Manufacturing                                                                       | 878      | 96.6       | 13,562     | 68.5  | 704,397      | 48.3  |  |  |  |
| Finance and Insurance                                                               | 740      | 89.4       | 4,277      | 48.2  | 428,722      | 48.3  |  |  |  |
| Wholesale Trade                                                                     | 715      | 92.7       | 7,561      | 79.5  | 523,796      | 70.9  |  |  |  |
| Arts, Entertainment, and Recreation                                                 | 492      | 97.6       | 6,196      | 87.6  | 188,464      | 90.4  |  |  |  |
| Information                                                                         | 357      | 91.1       | 2,703      | 39.3  | 190,707      | 21.7  |  |  |  |
| Educational Services                                                                | 339      | 97.1       | 5,150      | 72.9  | 233,121      | 82.5  |  |  |  |
| Transportation and Warehousing                                                      | 277      | 92.6       | 1,944      | 46.2  | 88,446       | 35.1  |  |  |  |
| Agriculture, Forestry, Fishing and Hunting                                          | 199      | 99.0       | 953        | 75.8  | 48,941       | 70.5  |  |  |  |
| Management of Companies and Enterprises                                             | 71       | 68.3       | 1,253      | 52.5  | 97,370       | 47.4  |  |  |  |
| Industries not classified                                                           | 45       | 100.0      | 62         | 100.0 | 1,604        | 100.0 |  |  |  |
| Utilities                                                                           | 19       | 76.0       | 85         | 12.4  | 3,932        | 4.3   |  |  |  |
| Mining, Quarrying, and Oil and Gas Extraction                                       | 10       | 100.0      | 180        | 100.0 | 13,745       | 100.0 |  |  |  |
| District Total                                                                      | 18,926   | 96.4       | 163,122    | 70.5  | 7,874,535    | 63.0  |  |  |  |

Number of Self-Employed (Census Bureau ACS, 2018)

District Total: 27,545

| Industry                                         | Employer | Businesses | Employment |       | Payroll (\$1,000) |       |
|--------------------------------------------------|----------|------------|------------|-------|-------------------|-------|
|                                                  | Small    | %          | Small      | %     | Small             | %     |
| Professional, Scientific, and Technical Services | 1,974    | 94.4       | 12,988     | 65.0  | 1,054,724         | 60.4  |
| Other Services (except Public Administration)    | 1,645    | 96.6       | 12,310     | 87.4  | 570,552           | 89.4  |
| Health Care and Social Assistance                | 1,340    | 94.1       | 18,792     | 34.7  | 884,905           | 22.7  |
| Accommodation and Food Services                  | 1,261    | 93.3       | 21,981     | 66.2  | 408,985           | 64.8  |
| Retail Trade                                     | 1,257    | 85.3       | 11,187     | 35.7  | 377,129           | 40.7  |
| Construction                                     | 1,089    | 96.8       | 13,952     | 79.3  | 934,834           | 78.5  |
| Administrative, Support, and Waste Management    | 623      | 85.7       | 8,345      | 36.5  | 308,809           | 39.3  |
| Real Estate and Rental and Leasing               | 615      | 91.1       | 3,235      | 55.7  | 154,864           | 54.7  |
| Wholesale Trade                                  | 586      | 78.8       | 8,390      | 52.5  | 487,945           | 50.2  |
| Manufacturing                                    | 401      | 89.9       | 6,311      | 54.1  | 285,486           | 45.8  |
| Transportation and Warehousing                   | 397      | 84.3       | 3,471      | 19.9  | 127,443           | 10.2  |
| Finance and Insurance                            | 357      | 77.8       | 2,727      | 33.3  | 195,386           | 28.9  |
| Educational Services                             | 211      | 93.8       | 4,215      | 71.5  | 146,537           | 65.9  |
| Arts, Entertainment, and Recreation              | 160      | 93.0       | 2,717      | 55.0  | 209,589           | 86.3  |
| Information                                      | 130      | 73.9       | 1,349      | 22.8  | 78,181            | 18.6  |
| Management of Companies and Enterprises          | 31       | 37.8       | 666        | 16.4  | 49,812            | 13.5  |
| Industries not classified                        | 12       | 100.0      | 15         | 100.0 | 234               | 100.0 |
| Utilities                                        | 8        | 53.3       | 141        | 10.2  | 9,916             | 6.7   |
| Agriculture, Forestry, Fishing and Hunting       | 6        | 100.0      | 19         | 100.0 | 1,711             | 100.0 |
| District Total                                   | 12,036   | 91.6       | 132,814    | 48.4  | 6,287,828         | 41.8  |

Number of Self-Employed (Census Bureau ACS, 2018) 0 to 100 101 to 180 181 to 276 277 to 1,087

District Total: 28,191

| Industry                                         | Employe | r Businesses | Employment |             | Payroll (\$1,000) |       |
|--------------------------------------------------|---------|--------------|------------|-------------|-------------------|-------|
| Industry                                         | Small   | %            | Small      | %           | Small             | %     |
| Construction                                     | 1,254   | 99.6         | 5,471      | 95.1        | 251,822           | 94.0  |
| Accommodation and Food Services                  | 1,048   | 94.6         | 15,371     | 63.6        | 283,151           | 58.9  |
| Retail Trade                                     | 989     | 86.1         | 7,123      | 32.4        | 210,500           | 35.3  |
| Health Care and Social Assistance                | 924     | 93.3         | 10,580     | 46.3        | 449,524           | 40.6  |
| Other Services (except Public Administration)    | 881     | 97.9         | 5,154      | 94.4        | 135,636           | 92.0  |
| Professional, Scientific, and Technical Services | 556     | 95.0         | 2,352      | 67.3        | 89,798            | 57.0  |
| Real Estate and Rental and Leasing               | 489     | 95.1         | 2,144      | 80.8        | 65,132            | 79.7  |
| Administrative, Support, and Waste Management    | 417     | 94.3         | 2,242      | 53.8        | 68,440            | 46.9  |
| Transportation and Warehousing                   | 255     | 91.4         | 1,865      | 40.7        | 72,317            | 35.8  |
| Manufacturing                                    | 215     | 90.3         | 2,883      | 51.7        | 132,467           | 44.8  |
| Wholesale Trade                                  | 208     | 87.0         | 1,226      | 75.5        | 53,120            | 73.5  |
| Finance and Insurance                            | 180     | 78.6         | 873        | 38.9        | 31,122            | 31.5  |
| Arts, Entertainment, and Recreation              | 151     | 92.6         | 1,654      | 21.7        | 36,474            | 15.0  |
| Educational Services                             | 93      | 93.0         | 1,954      | 90.6        | 68,737            | 86.8  |
| Information                                      | 65      | 78.3         | 508        | 32.5        | 17,551            | 27.4  |
| Utilities                                        | 28      | 80.0         | 217        | 19.8        | 14,657            | 13.9  |
| Mining, Quarrying, and Oil and Gas Extraction    | 12      | 63.2         | 171        | 34.1        | 7,124             | 22.4  |
| Agriculture, Forestry, Fishing and Hunting       | 9       | 100.0        | 32         | 100.0       | 716               | 100.0 |
| Industries not classified                        | 9       | 100.0        | 12         | 100.0       | 186               | 100.0 |
| Management of Companies and Enterprises          | 9       | 64.3         | 128        | 78.0        | 4,899             | 67.9  |
| District Total                                   | 7,762   | 93.6         | 61,960     | <b>52.6</b> | 1,993,373         | 47.6  |

Number of Self-Employed (Census Bureau ACS, 2018) 23 to 132

> 133 to 208 209 to 306 307 to 1,153

District Total: 31,395

| Employer Businesses, Employment, and Payroll by Industry (Census Bureau SUSB, 2017) |                             |       |                    |       |                           |       |  |  |  |
|-------------------------------------------------------------------------------------|-----------------------------|-------|--------------------|-------|---------------------------|-------|--|--|--|
| Industry                                                                            | Employer Businesses Small % |       | Employment Small % |       | Payroll (\$1,000) Small % |       |  |  |  |
| Professional, Scientific, and Technical Services                                    | 2,450                       | 95.9  | 17,636             | 49.0  | 1,681,752                 | 44.7  |  |  |  |
| Health Care and Social Assistance                                                   | 1,642                       | 95.2  | 16,900             | 48.4  | 724,183                   | 33.1  |  |  |  |
| Construction                                                                        | 1,427                       | 97.1  | 17,743             | 76.2  | 1,313,791                 | 69.4  |  |  |  |
| Other Services (except Public Administration)                                       | 1,335                       | 97.2  | 8,529              | 86.1  | 303,619                   | 79.9  |  |  |  |
| Accommodation and Food Services                                                     | 1,215                       | 94.1  | 15,948             | 66.3  | 337,622                   | 65.5  |  |  |  |
| Retail Trade                                                                        | 1,101                       | 81.1  | 9,632              | 31.0  | 392,489                   | 36.6  |  |  |  |
| Wholesale Trade                                                                     | 1,067                       | 85.7  | 12,645             | 44.2  | 965,323                   | 49.2  |  |  |  |
| Administrative, Support, and Waste Management                                       | 697                         | 90.3  | 10,508             | 51.9  | 486,135                   | 48.5  |  |  |  |
| Real Estate and Rental and Leasing                                                  | 677                         | 92.4  | 2,975              | 60.3  | 181,850                   | 57.7  |  |  |  |
| Manufacturing                                                                       | 626                         | 90.7  | 14,761             | 57.6  | 1,097,716                 | 53.3  |  |  |  |
| Finance and Insurance                                                               | 467                         | 81.6  | 2,743              | 22.9  | 205,991                   | 18.5  |  |  |  |
| Transportation and Warehousing                                                      | 440                         | 89.4  | 3,440              | 49.2  | 165,952                   | 46.4  |  |  |  |
| Educational Services                                                                | 319                         | 97.3  | 3,903              | 86.0  | 109,970                   | 80.6  |  |  |  |
| Information                                                                         | 197                         | 81.1  | 3,007              | 15.1  | 436,468                   | 12.6  |  |  |  |
| Arts, Entertainment, and Recreation                                                 | 183                         | 93.4  | 2,599              | 67.0  | 66,808                    | 70.5  |  |  |  |
| Management of Companies and Enterprises                                             | 36                          | 33.3  | 1,297              | 8.8   | 101,665                   | 3.8   |  |  |  |
| Agriculture, Forestry, Fishing and Hunting                                          | 13                          | 100.0 | 70                 | 100.0 | 1,302                     | 100.0 |  |  |  |
| Industries not classified                                                           | 13                          | 100.0 | 20                 | 100.0 | 464                       | 100.0 |  |  |  |
| Mining, Quarrying, and Oil and Gas Extraction                                       | 3                           | 42.9  | -                  | -     | -                         | -     |  |  |  |
| District Total                                                                      | 13,836                      | 92.7  | 144,447            | 48.0  | 8,583,550                 | 37.2  |  |  |  |