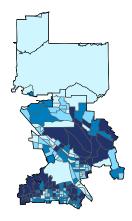

Number of Self-Employed (Census Bureau ACS, 2018)

District Total: 27,545

| Industry                                         | Employer | Businesses | Employment |       | Payroll (\$1,000) |       |
|--------------------------------------------------|----------|------------|------------|-------|-------------------|-------|
|                                                  | Small    | %          | Small      | %     | Small             | %     |
| Professional, Scientific, and Technical Services | 1,974    | 94.4       | 12,988     | 65.0  | 1,054,724         | 60.4  |
| Other Services (except Public Administration)    | 1,645    | 96.6       | 12,310     | 87.4  | 570,552           | 89.4  |
| Health Care and Social Assistance                | 1,340    | 94.1       | 18,792     | 34.7  | 884,905           | 22.7  |
| Accommodation and Food Services                  | 1,261    | 93.3       | 21,981     | 66.2  | 408,985           | 64.8  |
| Retail Trade                                     | 1,257    | 85.3       | 11,187     | 35.7  | 377,129           | 40.7  |
| Construction                                     | 1,089    | 96.8       | 13,952     | 79.3  | 934,834           | 78.5  |
| Administrative, Support, and Waste Management    | 623      | 85.7       | 8,345      | 36.5  | 308,809           | 39.3  |
| Real Estate and Rental and Leasing               | 615      | 91.1       | 3,235      | 55.7  | 154,864           | 54.7  |
| Wholesale Trade                                  | 586      | 78.8       | 8,390      | 52.5  | 487,945           | 50.2  |
| Manufacturing                                    | 401      | 89.9       | 6,311      | 54.1  | 285,486           | 45.8  |
| Transportation and Warehousing                   | 397      | 84.3       | 3,471      | 19.9  | 127,443           | 10.2  |
| Finance and Insurance                            | 357      | 77.8       | 2,727      | 33.3  | 195,386           | 28.9  |
| Educational Services                             | 211      | 93.8       | 4,215      | 71.5  | 146,537           | 65.9  |
| Arts, Entertainment, and Recreation              | 160      | 93.0       | 2,717      | 55.0  | 209,589           | 86.3  |
| Information                                      | 130      | 73.9       | 1,349      | 22.8  | 78,181            | 18.6  |
| Management of Companies and Enterprises          | 31       | 37.8       | 666        | 16.4  | 49,812            | 13.5  |
| Industries not classified                        | 12       | 100.0      | 15         | 100.0 | 234               | 100.0 |
| Utilities                                        | 8        | 53.3       | 141        | 10.2  | 9,916             | 6.7   |
| Agriculture, Forestry, Fishing and Hunting       | 6        | 100.0      | 19         | 100.0 | 1,711             | 100.0 |
| District Total                                   | 12,036   | 91.6       | 132,814    | 48.4  | 6,287,828         | 41.8  |