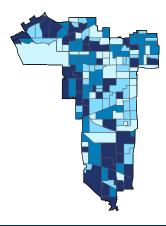

Number of Self-Employed (Census Bureau ACS, 2018)

District Total: 27,545

| Industry                                         | Employer | Businesses | Employment |       | Payroll (\$1,000) |       |
|--------------------------------------------------|----------|------------|------------|-------|-------------------|-------|
|                                                  | Small    | %          | Small      | %     | Small             | %     |
| Professional, Scientific, and Technical Services | 1,974    | 94.4       | 12,988     | 65.0  | 1,054,724         | 60.4  |
| Other Services (except Public Administration)    | 1,645    | 96.6       | 12,310     | 87.4  | 570,552           | 89.4  |
| Health Care and Social Assistance                | 1,340    | 94.1       | 18,792     | 34.7  | 884,905           | 22.7  |
| Accommodation and Food Services                  | 1,261    | 93.3       | 21,981     | 66.2  | 408,985           | 64.8  |
| Retail Trade                                     | 1,257    | 85.3       | 11,187     | 35.7  | 377,129           | 40.7  |
| Construction                                     | 1,089    | 96.8       | 13,952     | 79.3  | 934,834           | 78.5  |
| Administrative, Support, and Waste Management    | 623      | 85.7       | 8,345      | 36.5  | 308,809           | 39.3  |
| Real Estate and Rental and Leasing               | 615      | 91.1       | 3,235      | 55.7  | 154,864           | 54.7  |
| Wholesale Trade                                  | 586      | 78.8       | 8,390      | 52.5  | 487,945           | 50.2  |
| Manufacturing                                    | 401      | 89.9       | 6,311      | 54.1  | 285,486           | 45.8  |
| Transportation and Warehousing                   | 397      | 84.3       | 3,471      | 19.9  | 127,443           | 10.2  |
| Finance and Insurance                            | 357      | 77.8       | 2,727      | 33.3  | 195,386           | 28.9  |
| Educational Services                             | 211      | 93.8       | 4,215      | 71.5  | 146,537           | 65.9  |
| Arts, Entertainment, and Recreation              | 160      | 93.0       | 2,717      | 55.0  | 209,589           | 86.3  |
| Information                                      | 130      | 73.9       | 1,349      | 22.8  | 78,181            | 18.6  |
| Management of Companies and Enterprises          | 31       | 37.8       | 666        | 16.4  | 49,812            | 13.5  |
| Industries not classified                        | 12       | 100.0      | 15         | 100.0 | 234               | 100.0 |
| Utilities                                        | 8        | 53.3       | 141        | 10.2  | 9,916             | 6.7   |
| Agriculture, Forestry, Fishing and Hunting       | 6        | 100.0      | 19         | 100.0 | 1,711             | 100.0 |
| District Total                                   | 12,036   | 91.6       | 132,814    | 48.4  | 6,287,828         | 41.8  |