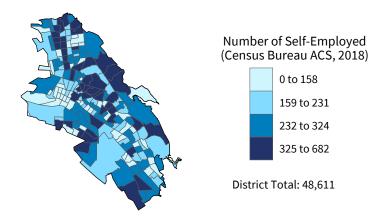

District Total: 27,451

| Employer Businesses, Employment, and Payroll by Industry (Census Bureau SUSB, 2017) |         |              |            |       |                   |       |  |  |  |
|-------------------------------------------------------------------------------------|---------|--------------|------------|-------|-------------------|-------|--|--|--|
| Industry                                                                            | Employe | r Businesses | Employment |       | Payroll (\$1,000) |       |  |  |  |
| Industry                                                                            | Small   | %            | Small      | %     | Small             | %     |  |  |  |
| Construction                                                                        | 1,226   | 98.9         | 11,632     | 90.1  | 771,896           | 89.5  |  |  |  |
| Health Care and Social Assistance                                                   | 1,167   | 94.5         | 13,866     | 46.5  | 512,145           | 32.8  |  |  |  |
| Other Services (except Public Administration)                                       | 1,009   | 97.6         | 6,597      | 89.6  | 191,351           | 87.9  |  |  |  |
| Retail Trade                                                                        | 991     | 86.3         | 7,450      | 30.9  | 251,089           | 35.7  |  |  |  |
| Accommodation and Food Services                                                     | 850     | 93.6         | 11,171     | 63.7  | 198,041           | 63.6  |  |  |  |
| Professional, Scientific, and Technical Services                                    | 719     | 95.9         | 3,423      | 69.6  | 193,891           | 72.0  |  |  |  |
| Administrative, Support, and Waste Management                                       | 527     | 91.2         | 5,289      | 50.4  | 203,657           | 55.3  |  |  |  |
| Transportation and Warehousing                                                      | 428     | 85.4         | 4,268      | 38.1  | 226,356           | 41.4  |  |  |  |
| Real Estate and Rental and Leasing                                                  | 422     | 92.5         | 2,174      | 74.8  | 85,652            | 67.8  |  |  |  |
| Manufacturing                                                                       | 397     | 85.2         | 6,664      | 48.6  | 322,108           | 46.0  |  |  |  |
| Wholesale Trade                                                                     | 382     | 80.4         | 5,144      | 53.2  | 309,637           | 53.9  |  |  |  |
| Finance and Insurance                                                               | 281     | 79.6         | 2,176      | 36.0  | 141,228           | 31.2  |  |  |  |
| Arts, Entertainment, and Recreation                                                 | 125     | 94.0         | 1,621      | 65.9  | 39,970            | 80.0  |  |  |  |
| Educational Services                                                                | 118     | 93.7         | 1,853      | 39.7  | 54,750            | 35.9  |  |  |  |
| Agriculture, Forestry, Fishing and Hunting                                          | 67      | 98.5         | 1,212      | 99.8  | 68,434            | 99.6  |  |  |  |
| Information                                                                         | 48      | 73.8         | 536        | 29.2  | 23,804            | 24.3  |  |  |  |
| Management of Companies and Enterprises                                             | 28      | 57.1         | 343        | 19.4  | 30,472            | 22.6  |  |  |  |
| Industries not classified                                                           | 20      | 100.0        | 44         | 100.0 | 1,521             | 100.0 |  |  |  |
| Utilities                                                                           | 12      | 70.6         | 154        | -     | 14,258            | -     |  |  |  |
| Mining, Quarrying, and Oil and Gas Extraction                                       | 5       | 83.3         | 66         | 91.7  | 4,493             | 93.7  |  |  |  |
| District Total                                                                      | 8,771   | 92.5         | 85,683     | 51.3  | 3,644,753         | 46.7  |  |  |  |