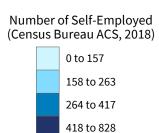

Number of Self-Employed (Census Bureau ACS, 2018) 0 to 261 262 to 399

> 400 to 546 547 to 1,090

District Total: 65,355

| Employer Businesses, Employment, and Payroll by Industry (Census Bureau SUSB, 2017) |          |            |            |       |              |       |  |  |  |
|-------------------------------------------------------------------------------------|----------|------------|------------|-------|--------------|-------|--|--|--|
| Inductor                                                                            | Employer | Businesses | Employment |       | Payroll (\$1 | ,000) |  |  |  |
| Industry                                                                            | Small    | %          | Small      | %     | Small        | %     |  |  |  |
| Professional, Scientific, and Technical Services                                    | 2,832    | 98.5       | 12,665     | 91.1  | 1,016,530    | 91.6  |  |  |  |
| Construction                                                                        | 2,448    | 99.8       | 14,357     | 98.2  | 948,051      | 98.2  |  |  |  |
| Retail Trade                                                                        | 2,067    | 90.7       | 18,814     | 52.3  | 671,200      | 51.2  |  |  |  |
| Health Care and Social Assistance                                                   | 1,937    | 96.2       | 22,913     | 61.2  | 1,041,098    | 50.3  |  |  |  |
| Accommodation and Food Services                                                     | 1,907    | 96.8       | 27,882     | 83.3  | 629,696      | 84.4  |  |  |  |
| Other Services (except Public Administration)                                       | 1,690    | 98.9       | 10,464     | 94.4  | 387,464      | 95.9  |  |  |  |
| Administrative, Support, and Waste Management                                       | 1,024    | 95.8       | 7,325      | 64.9  | 356,255      | 75.6  |  |  |  |
| Real Estate and Rental and Leasing                                                  | 996      | 96.2       | 4,776      | 85.1  | 300,996      | 88.3  |  |  |  |
| Manufacturing                                                                       | 878      | 96.6       | 13,562     | 68.5  | 704,397      | 48.3  |  |  |  |
| Finance and Insurance                                                               | 740      | 89.4       | 4,277      | 48.2  | 428,722      | 48.3  |  |  |  |
| Wholesale Trade                                                                     | 715      | 92.7       | 7,561      | 79.5  | 523,796      | 70.9  |  |  |  |
| Arts, Entertainment, and Recreation                                                 | 492      | 97.6       | 6,196      | 87.6  | 188,464      | 90.4  |  |  |  |
| Information                                                                         | 357      | 91.1       | 2,703      | 39.3  | 190,707      | 21.7  |  |  |  |
| Educational Services                                                                | 339      | 97.1       | 5,150      | 72.9  | 233,121      | 82.5  |  |  |  |
| Transportation and Warehousing                                                      | 277      | 92.6       | 1,944      | 46.2  | 88,446       | 35.1  |  |  |  |
| Agriculture, Forestry, Fishing and Hunting                                          | 199      | 99.0       | 953        | 75.8  | 48,941       | 70.5  |  |  |  |
| Management of Companies and Enterprises                                             | 71       | 68.3       | 1,253      | 52.5  | 97,370       | 47.4  |  |  |  |
| Industries not classified                                                           | 45       | 100.0      | 62         | 100.0 | 1,604        | 100.0 |  |  |  |
| Utilities                                                                           | 19       | 76.0       | 85         | 12.4  | 3,932        | 4.3   |  |  |  |
| Mining, Quarrying, and Oil and Gas Extraction                                       | 10       | 100.0      | 180        | 100.0 | 13,745       | 100.0 |  |  |  |
| District Total                                                                      | 18,926   | 96.4       | 163,122    | 70.5  | 7,874,535    | 63.0  |  |  |  |