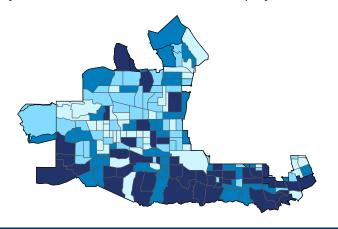

#### **California Congressional District 12**

26,917 Small Employer Businesses95.1% of Employer Businesses

**311,017** Small Business Employees **48.8**% of Employees

**\$25.6 billion** Small Business Payroll **38.5**% of Payroll

District Total: 51,612

| Industry                                         | Employer | Businesses | Employment |       | Payroll (\$1,000) |       |
|--------------------------------------------------|----------|------------|------------|-------|-------------------|-------|
|                                                  | Small    | %          | Small      | %     | Small             | %     |
| Professional, Scientific, and Technical Services | 6,336    | 95.3       | 56,467     | 51.4  | 6,945,008         | 45.9  |
| Accommodation and Food Services                  | 3,705    | 97.8       | 62,485     | 72.5  | 1,819,460         | 65.7  |
| Health Care and Social Assistance                | 2,519    | 97.5       | 26,532     | 39.8  | 1,447,409         | 27.3  |
| Retail Trade                                     | 2,441    | 91.5       | 20,188     | 46.3  | 946,257           | 47.4  |
| Other Services (except Public Administration)    | 2,267    | 97.7       | 18,008     | 65.1  | 908,687           | 71.6  |
| Real Estate and Rental and Leasing               | 1,544    | 95.6       | 10,567     | 62.6  | 950,281           | 58.8  |
| Construction                                     | 1,532    | 98.7       | 15,877     | 81.3  | 1,392,949         | 76.4  |
| Information                                      | 1,378    | 90.4       | 30,562     | 44.3  | 4,152,818         | 35.6  |
| Finance and Insurance                            | 1,238    | 83.0       | 15,058     | 26.9  | 3,545,823         | 26.5  |
| Administrative, Support, and Waste Management    | 1,066    | 90.3       | 13,823     | 31.0  | 890,202           | 29.3  |
| Wholesale Trade                                  | 890      | 91.6       | 8,178      | 55.8  | 599,100           | 40.7  |
| Manufacturing                                    | 660      | 98.7       | 7,206      | 92.3  | 444,578           | 92.8  |
| Educational Services                             | 533      | 94.5       | 11,738     | 49.9  | 619,802           | 55.1  |
| Arts, Entertainment, and Recreation              | 507      | 95.7       | 7,384      | 52.7  | 351,594           | 44.6  |
| Transportation and Warehousing                   | 295      | 91.6       | 4,094      | 39.5  | 244,638           | 31.6  |
| Management of Companies and Enterprises          | 95       | 50.3       | 2,627      | 11.8  | 324,917           | 10.4  |
| Industries not classified                        | 46       | 100.0      | 94         | 100.0 | 3,294             | 100.0 |
| Utilities                                        | 10       | 62.5       | 89         | -     | 15,566            | _     |
| Agriculture, Forestry, Fishing and Hunting       | 7        | 100.0      | 39         | 100.0 | 1,745             | 100.0 |
| District Total                                   | 26,917   | 95.1       | 311,017    | 48.8  | 25,604,153        | 38.5  |