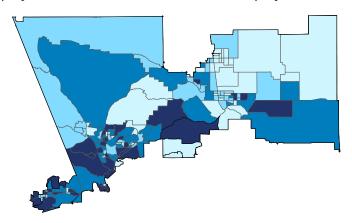

## **California Congressional District 13**

16,240 Small Employer Businesses94.7% of Employer Businesses

**171,284** Small Business Employees **55.0%** of Employees

**\$9.8 billion** Small Business Payroll **44.9**% of Payroll

| Employer Businesses, Employment, and Payroll by Industry (Census Bureau SUSB, 2017) |          |            |         |       |                   |       |  |  |  |
|-------------------------------------------------------------------------------------|----------|------------|---------|-------|-------------------|-------|--|--|--|
| Industry                                                                            | Employer | Businesses | Employ  | ment  | Payroll (\$1,000) |       |  |  |  |
| Industry                                                                            | Small    | %          | Small   | %     | Small             | %     |  |  |  |
| Professional, Scientific, and Technical Services                                    | 2,816    | 96.3       | 19,939  | 73.2  | 1,969,308         | 66.9  |  |  |  |
| Accommodation and Food Services                                                     | 1,949    | 96.6       | 26,981  | 75.6  | 623,018           | 75.3  |  |  |  |
| Health Care and Social Assistance                                                   | 1,929    | 95.9       | 23,221  | 42.1  | 1,101,084         | 29.7  |  |  |  |
| Other Services (except Public Administration)                                       | 1,899    | 97.5       | 14,573  | 85.7  | 641,770           | 84.3  |  |  |  |
| Retail Trade                                                                        | 1,599    | 90.1       | 14,026  | 46.4  | 568,051           | 52.7  |  |  |  |
| Construction                                                                        | 1,201    | 97.7       | 11,573  | 66.3  | 906,642           | 59.3  |  |  |  |
| Real Estate and Rental and Leasing                                                  | 807      | 93.5       | 3,790   | 72.4  | 226,556           | 69.7  |  |  |  |
| Wholesale Trade                                                                     | 762      | 88.7       | 9,189   | 65.7  | 652,576           | 58.1  |  |  |  |
| Manufacturing                                                                       | 727      | 95.5       | 11,828  | 62.0  | 661,282           | 48.9  |  |  |  |
| Administrative, Support, and Waste Management                                       | 611      | 91.6       | 7,193   | 47.5  | 342,031           | 28.4  |  |  |  |
| Educational Services                                                                | 459      | 94.6       | 9,595   | 69.1  | 384,972           | 72.4  |  |  |  |
| Finance and Insurance                                                               | 427      | 83.2       | 3,033   | 29.4  | 263,545           | 24.0  |  |  |  |
| Information                                                                         | 405      | 88.8       | 5,469   | 38.7  | 608,098           | 32.0  |  |  |  |
| Arts, Entertainment, and Recreation                                                 | 343      | 95.8       | 5,279   | 74.8  | 484,359           | 69.0  |  |  |  |
| Transportation and Warehousing                                                      | 316      | 81.4       | 3,765   | 20.5  | 180,653           | 14.2  |  |  |  |
| Management of Companies and Enterprises                                             | 64       | 57.7       | 1,659   | 15.7  | 174,442           | 13.3  |  |  |  |
| Industries not classified                                                           | 35       | 100.0      | 89      | 100.0 | 1,841             | 100.0 |  |  |  |
| Utilities                                                                           | 5        | 71.4       | 75      | -     | 12,435            | -     |  |  |  |
| Agriculture, Forestry, Fishing and Hunting                                          | 4        | 100.0      | 7       | 100.0 | 807               | 100.0 |  |  |  |
| District Total                                                                      | 16,240   | 94.7       | 171,284 | 55.0  | 9,803,470         | 44.9  |  |  |  |