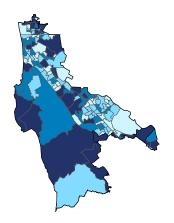

Number of Self-Employed (Census Bureau ACS, 2018) 0 to 261 262 to 399

> 400 to 546 547 to 1,090

District Total: 65,355

| Employer Businesses, Employment, and Payroll by Industry (Census Bureau SUSB, 2017) |          |            |            |       |              |       |  |  |  |
|-------------------------------------------------------------------------------------|----------|------------|------------|-------|--------------|-------|--|--|--|
| Inductor                                                                            | Employer | Businesses | Employment |       | Payroll (\$1 | ,000) |  |  |  |
| Industry                                                                            | Small    | %          | Small      | %     | Small        | %     |  |  |  |
| Professional, Scientific, and Technical Services                                    | 2,832    | 98.5       | 12,665     | 91.1  | 1,016,530    | 91.6  |  |  |  |
| Construction                                                                        | 2,448    | 99.8       | 14,357     | 98.2  | 948,051      | 98.2  |  |  |  |
| Retail Trade                                                                        | 2,067    | 90.7       | 18,814     | 52.3  | 671,200      | 51.2  |  |  |  |
| Health Care and Social Assistance                                                   | 1,937    | 96.2       | 22,913     | 61.2  | 1,041,098    | 50.3  |  |  |  |
| Accommodation and Food Services                                                     | 1,907    | 96.8       | 27,882     | 83.3  | 629,696      | 84.4  |  |  |  |
| Other Services (except Public Administration)                                       | 1,690    | 98.9       | 10,464     | 94.4  | 387,464      | 95.9  |  |  |  |
| Administrative, Support, and Waste Management                                       | 1,024    | 95.8       | 7,325      | 64.9  | 356,255      | 75.6  |  |  |  |
| Real Estate and Rental and Leasing                                                  | 996      | 96.2       | 4,776      | 85.1  | 300,996      | 88.3  |  |  |  |
| Manufacturing                                                                       | 878      | 96.6       | 13,562     | 68.5  | 704,397      | 48.3  |  |  |  |
| Finance and Insurance                                                               | 740      | 89.4       | 4,277      | 48.2  | 428,722      | 48.3  |  |  |  |
| Wholesale Trade                                                                     | 715      | 92.7       | 7,561      | 79.5  | 523,796      | 70.9  |  |  |  |
| Arts, Entertainment, and Recreation                                                 | 492      | 97.6       | 6,196      | 87.6  | 188,464      | 90.4  |  |  |  |
| Information                                                                         | 357      | 91.1       | 2,703      | 39.3  | 190,707      | 21.7  |  |  |  |
| Educational Services                                                                | 339      | 97.1       | 5,150      | 72.9  | 233,121      | 82.5  |  |  |  |
| Transportation and Warehousing                                                      | 277      | 92.6       | 1,944      | 46.2  | 88,446       | 35.1  |  |  |  |
| Agriculture, Forestry, Fishing and Hunting                                          | 199      | 99.0       | 953        | 75.8  | 48,941       | 70.5  |  |  |  |
| Management of Companies and Enterprises                                             | 71       | 68.3       | 1,253      | 52.5  | 97,370       | 47.4  |  |  |  |
| Industries not classified                                                           | 45       | 100.0      | 62         | 100.0 | 1,604        | 100.0 |  |  |  |
| Utilities                                                                           | 19       | 76.0       | 85         | 12.4  | 3,932        | 4.3   |  |  |  |
| Mining, Quarrying, and Oil and Gas Extraction                                       | 10       | 100.0      | 180        | 100.0 | 13,745       | 100.0 |  |  |  |
| District Total                                                                      | 18,926   | 96.4       | 163,122    | 70.5  | 7,874,535    | 63.0  |  |  |  |