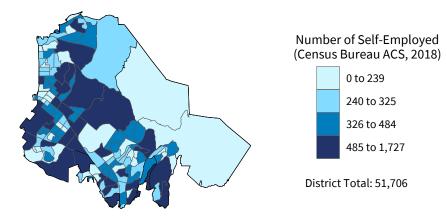

Number of Self-Employed (Census Bureau ACS, 2018) 0 to 261 262 to 399

> 400 to 546 547 to 1,090

District Total: 65,355

| Employer Businesses, Employment, and Payroll by Industry (Census Bureau SUSB, 2017) |          |            |            |       |              |       |  |  |  |
|-------------------------------------------------------------------------------------|----------|------------|------------|-------|--------------|-------|--|--|--|
| Inductor                                                                            | Employer | Businesses | Employment |       | Payroll (\$1 | ,000) |  |  |  |
| Industry                                                                            | Small    | %          | Small      | %     | Small        | %     |  |  |  |
| Professional, Scientific, and Technical Services                                    | 2,832    | 98.5       | 12,665     | 91.1  | 1,016,530    | 91.6  |  |  |  |
| Construction                                                                        | 2,448    | 99.8       | 14,357     | 98.2  | 948,051      | 98.2  |  |  |  |
| Retail Trade                                                                        | 2,067    | 90.7       | 18,814     | 52.3  | 671,200      | 51.2  |  |  |  |
| Health Care and Social Assistance                                                   | 1,937    | 96.2       | 22,913     | 61.2  | 1,041,098    | 50.3  |  |  |  |
| Accommodation and Food Services                                                     | 1,907    | 96.8       | 27,882     | 83.3  | 629,696      | 84.4  |  |  |  |
| Other Services (except Public Administration)                                       | 1,690    | 98.9       | 10,464     | 94.4  | 387,464      | 95.9  |  |  |  |
| Administrative, Support, and Waste Management                                       | 1,024    | 95.8       | 7,325      | 64.9  | 356,255      | 75.6  |  |  |  |
| Real Estate and Rental and Leasing                                                  | 996      | 96.2       | 4,776      | 85.1  | 300,996      | 88.3  |  |  |  |
| Manufacturing                                                                       | 878      | 96.6       | 13,562     | 68.5  | 704,397      | 48.3  |  |  |  |
| Finance and Insurance                                                               | 740      | 89.4       | 4,277      | 48.2  | 428,722      | 48.3  |  |  |  |
| Wholesale Trade                                                                     | 715      | 92.7       | 7,561      | 79.5  | 523,796      | 70.9  |  |  |  |
| Arts, Entertainment, and Recreation                                                 | 492      | 97.6       | 6,196      | 87.6  | 188,464      | 90.4  |  |  |  |
| Information                                                                         | 357      | 91.1       | 2,703      | 39.3  | 190,707      | 21.7  |  |  |  |
| Educational Services                                                                | 339      | 97.1       | 5,150      | 72.9  | 233,121      | 82.5  |  |  |  |
| Transportation and Warehousing                                                      | 277      | 92.6       | 1,944      | 46.2  | 88,446       | 35.1  |  |  |  |
| Agriculture, Forestry, Fishing and Hunting                                          | 199      | 99.0       | 953        | 75.8  | 48,941       | 70.5  |  |  |  |
| Management of Companies and Enterprises                                             | 71       | 68.3       | 1,253      | 52.5  | 97,370       | 47.4  |  |  |  |
| Industries not classified                                                           | 45       | 100.0      | 62         | 100.0 | 1,604        | 100.0 |  |  |  |
| Utilities                                                                           | 19       | 76.0       | 85         | 12.4  | 3,932        | 4.3   |  |  |  |
| Mining, Quarrying, and Oil and Gas Extraction                                       | 10       | 100.0      | 180        | 100.0 | 13,745       | 100.0 |  |  |  |
| District Total                                                                      | 18,926   | 96.4       | 163,122    | 70.5  | 7,874,535    | 63.0  |  |  |  |