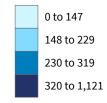

Number of Self-Employed (Census Bureau ACS, 2018) 0 to 100 101 to 180 181 to 276 277 to 1,087

District Total: 28,191

| Industry                                         | Employe | r Businesses | Employment |             | Payroll (\$1,000) |       |
|--------------------------------------------------|---------|--------------|------------|-------------|-------------------|-------|
| Industry                                         | Small   | %            | Small      | %           | Small             | %     |
| Construction                                     | 1,254   | 99.6         | 5,471      | 95.1        | 251,822           | 94.0  |
| Accommodation and Food Services                  | 1,048   | 94.6         | 15,371     | 63.6        | 283,151           | 58.9  |
| Retail Trade                                     | 989     | 86.1         | 7,123      | 32.4        | 210,500           | 35.3  |
| Health Care and Social Assistance                | 924     | 93.3         | 10,580     | 46.3        | 449,524           | 40.6  |
| Other Services (except Public Administration)    | 881     | 97.9         | 5,154      | 94.4        | 135,636           | 92.0  |
| Professional, Scientific, and Technical Services | 556     | 95.0         | 2,352      | 67.3        | 89,798            | 57.0  |
| Real Estate and Rental and Leasing               | 489     | 95.1         | 2,144      | 80.8        | 65,132            | 79.7  |
| Administrative, Support, and Waste Management    | 417     | 94.3         | 2,242      | 53.8        | 68,440            | 46.9  |
| Transportation and Warehousing                   | 255     | 91.4         | 1,865      | 40.7        | 72,317            | 35.8  |
| Manufacturing                                    | 215     | 90.3         | 2,883      | 51.7        | 132,467           | 44.8  |
| Wholesale Trade                                  | 208     | 87.0         | 1,226      | 75.5        | 53,120            | 73.5  |
| Finance and Insurance                            | 180     | 78.6         | 873        | 38.9        | 31,122            | 31.5  |
| Arts, Entertainment, and Recreation              | 151     | 92.6         | 1,654      | 21.7        | 36,474            | 15.0  |
| Educational Services                             | 93      | 93.0         | 1,954      | 90.6        | 68,737            | 86.8  |
| Information                                      | 65      | 78.3         | 508        | 32.5        | 17,551            | 27.4  |
| Utilities                                        | 28      | 80.0         | 217        | 19.8        | 14,657            | 13.9  |
| Mining, Quarrying, and Oil and Gas Extraction    | 12      | 63.2         | 171        | 34.1        | 7,124             | 22.4  |
| Agriculture, Forestry, Fishing and Hunting       | 9       | 100.0        | 32         | 100.0       | 716               | 100.0 |
| Industries not classified                        | 9       | 100.0        | 12         | 100.0       | 186               | 100.0 |
| Management of Companies and Enterprises          | 9       | 64.3         | 128        | 78.0        | 4,899             | 67.9  |
| District Total                                   | 7,762   | 93.6         | 61,960     | <b>52.6</b> | 1,993,373         | 47.6  |