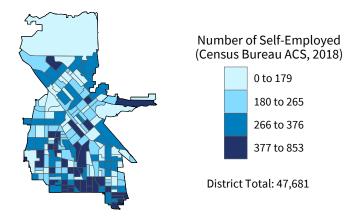

## **California Congressional District 2**

**18,926** Small Employer Businesses **96.4**% of Employer Businesses

**163,122** Small Business Employees **70.5**% of Employees

**\$7.9 billion** Small Business Payroll **63.0**% of Payroll

Number of Self-Employed (Census Bureau ACS, 2018) 0 to 261 262 to 399

> 400 to 546 547 to 1,090

District Total: 65,355

| Employer Businesses, Employment, and Payroll by Industry (Census Bureau SUSB, 2017) |          |            |            |       |              |       |  |  |  |
|-------------------------------------------------------------------------------------|----------|------------|------------|-------|--------------|-------|--|--|--|
| Inductor                                                                            | Employer | Businesses | Employment |       | Payroll (\$1 | ,000) |  |  |  |
| Industry                                                                            | Small    | %          | Small      | %     | Small        | %     |  |  |  |
| Professional, Scientific, and Technical Services                                    | 2,832    | 98.5       | 12,665     | 91.1  | 1,016,530    | 91.6  |  |  |  |
| Construction                                                                        | 2,448    | 99.8       | 14,357     | 98.2  | 948,051      | 98.2  |  |  |  |
| Retail Trade                                                                        | 2,067    | 90.7       | 18,814     | 52.3  | 671,200      | 51.2  |  |  |  |
| Health Care and Social Assistance                                                   | 1,937    | 96.2       | 22,913     | 61.2  | 1,041,098    | 50.3  |  |  |  |
| Accommodation and Food Services                                                     | 1,907    | 96.8       | 27,882     | 83.3  | 629,696      | 84.4  |  |  |  |
| Other Services (except Public Administration)                                       | 1,690    | 98.9       | 10,464     | 94.4  | 387,464      | 95.9  |  |  |  |
| Administrative, Support, and Waste Management                                       | 1,024    | 95.8       | 7,325      | 64.9  | 356,255      | 75.6  |  |  |  |
| Real Estate and Rental and Leasing                                                  | 996      | 96.2       | 4,776      | 85.1  | 300,996      | 88.3  |  |  |  |
| Manufacturing                                                                       | 878      | 96.6       | 13,562     | 68.5  | 704,397      | 48.3  |  |  |  |
| Finance and Insurance                                                               | 740      | 89.4       | 4,277      | 48.2  | 428,722      | 48.3  |  |  |  |
| Wholesale Trade                                                                     | 715      | 92.7       | 7,561      | 79.5  | 523,796      | 70.9  |  |  |  |
| Arts, Entertainment, and Recreation                                                 | 492      | 97.6       | 6,196      | 87.6  | 188,464      | 90.4  |  |  |  |
| Information                                                                         | 357      | 91.1       | 2,703      | 39.3  | 190,707      | 21.7  |  |  |  |
| Educational Services                                                                | 339      | 97.1       | 5,150      | 72.9  | 233,121      | 82.5  |  |  |  |
| Transportation and Warehousing                                                      | 277      | 92.6       | 1,944      | 46.2  | 88,446       | 35.1  |  |  |  |
| Agriculture, Forestry, Fishing and Hunting                                          | 199      | 99.0       | 953        | 75.8  | 48,941       | 70.5  |  |  |  |
| Management of Companies and Enterprises                                             | 71       | 68.3       | 1,253      | 52.5  | 97,370       | 47.4  |  |  |  |
| Industries not classified                                                           | 45       | 100.0      | 62         | 100.0 | 1,604        | 100.0 |  |  |  |
| Utilities                                                                           | 19       | 76.0       | 85         | 12.4  | 3,932        | 4.3   |  |  |  |
| Mining, Quarrying, and Oil and Gas Extraction                                       | 10       | 100.0      | 180        | 100.0 | 13,745       | 100.0 |  |  |  |
| District Total                                                                      | 18,926   | 96.4       | 163,122    | 70.5  | 7,874,535    | 63.0  |  |  |  |