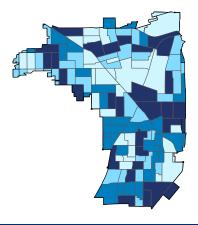

Number of Self-Employed (Census Bureau ACS, 2018) 0 to 261 262 to 399

> 400 to 546 547 to 1,090

District Total: 65,355

| Employer Businesses, Employment, and Payroll by Industry (Census Bureau SUSB, 2017) |          |            |            |       |              |       |  |  |  |
|-------------------------------------------------------------------------------------|----------|------------|------------|-------|--------------|-------|--|--|--|
| Inductor                                                                            | Employer | Businesses | Employment |       | Payroll (\$1 | ,000) |  |  |  |
| Industry                                                                            | Small    | %          | Small      | %     | Small        | %     |  |  |  |
| Professional, Scientific, and Technical Services                                    | 2,832    | 98.5       | 12,665     | 91.1  | 1,016,530    | 91.6  |  |  |  |
| Construction                                                                        | 2,448    | 99.8       | 14,357     | 98.2  | 948,051      | 98.2  |  |  |  |
| Retail Trade                                                                        | 2,067    | 90.7       | 18,814     | 52.3  | 671,200      | 51.2  |  |  |  |
| Health Care and Social Assistance                                                   | 1,937    | 96.2       | 22,913     | 61.2  | 1,041,098    | 50.3  |  |  |  |
| Accommodation and Food Services                                                     | 1,907    | 96.8       | 27,882     | 83.3  | 629,696      | 84.4  |  |  |  |
| Other Services (except Public Administration)                                       | 1,690    | 98.9       | 10,464     | 94.4  | 387,464      | 95.9  |  |  |  |
| Administrative, Support, and Waste Management                                       | 1,024    | 95.8       | 7,325      | 64.9  | 356,255      | 75.6  |  |  |  |
| Real Estate and Rental and Leasing                                                  | 996      | 96.2       | 4,776      | 85.1  | 300,996      | 88.3  |  |  |  |
| Manufacturing                                                                       | 878      | 96.6       | 13,562     | 68.5  | 704,397      | 48.3  |  |  |  |
| Finance and Insurance                                                               | 740      | 89.4       | 4,277      | 48.2  | 428,722      | 48.3  |  |  |  |
| Wholesale Trade                                                                     | 715      | 92.7       | 7,561      | 79.5  | 523,796      | 70.9  |  |  |  |
| Arts, Entertainment, and Recreation                                                 | 492      | 97.6       | 6,196      | 87.6  | 188,464      | 90.4  |  |  |  |
| Information                                                                         | 357      | 91.1       | 2,703      | 39.3  | 190,707      | 21.7  |  |  |  |
| Educational Services                                                                | 339      | 97.1       | 5,150      | 72.9  | 233,121      | 82.5  |  |  |  |
| Transportation and Warehousing                                                      | 277      | 92.6       | 1,944      | 46.2  | 88,446       | 35.1  |  |  |  |
| Agriculture, Forestry, Fishing and Hunting                                          | 199      | 99.0       | 953        | 75.8  | 48,941       | 70.5  |  |  |  |
| Management of Companies and Enterprises                                             | 71       | 68.3       | 1,253      | 52.5  | 97,370       | 47.4  |  |  |  |
| Industries not classified                                                           | 45       | 100.0      | 62         | 100.0 | 1,604        | 100.0 |  |  |  |
| Utilities                                                                           | 19       | 76.0       | 85         | 12.4  | 3,932        | 4.3   |  |  |  |
| Mining, Quarrying, and Oil and Gas Extraction                                       | 10       | 100.0      | 180        | 100.0 | 13,745       | 100.0 |  |  |  |
| District Total                                                                      | 18,926   | 96.4       | 163,122    | 70.5  | 7,874,535    | 63.0  |  |  |  |