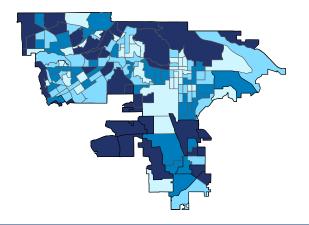

Number of Self-Employed (Census Bureau ACS, 2018) 0 to 261 262 to 399

> 400 to 546 547 to 1,090

District Total: 65,355

| Employer Businesses, Employment, and Payroll by Industry (Census Bureau SUSB, 2017) |          |            |            |       |              |       |  |  |  |
|-------------------------------------------------------------------------------------|----------|------------|------------|-------|--------------|-------|--|--|--|
| Inductor                                                                            | Employer | Businesses | Employment |       | Payroll (\$1 | ,000) |  |  |  |
| Industry                                                                            | Small    | %          | Small      | %     | Small        | %     |  |  |  |
| Professional, Scientific, and Technical Services                                    | 2,832    | 98.5       | 12,665     | 91.1  | 1,016,530    | 91.6  |  |  |  |
| Construction                                                                        | 2,448    | 99.8       | 14,357     | 98.2  | 948,051      | 98.2  |  |  |  |
| Retail Trade                                                                        | 2,067    | 90.7       | 18,814     | 52.3  | 671,200      | 51.2  |  |  |  |
| Health Care and Social Assistance                                                   | 1,937    | 96.2       | 22,913     | 61.2  | 1,041,098    | 50.3  |  |  |  |
| Accommodation and Food Services                                                     | 1,907    | 96.8       | 27,882     | 83.3  | 629,696      | 84.4  |  |  |  |
| Other Services (except Public Administration)                                       | 1,690    | 98.9       | 10,464     | 94.4  | 387,464      | 95.9  |  |  |  |
| Administrative, Support, and Waste Management                                       | 1,024    | 95.8       | 7,325      | 64.9  | 356,255      | 75.6  |  |  |  |
| Real Estate and Rental and Leasing                                                  | 996      | 96.2       | 4,776      | 85.1  | 300,996      | 88.3  |  |  |  |
| Manufacturing                                                                       | 878      | 96.6       | 13,562     | 68.5  | 704,397      | 48.3  |  |  |  |
| Finance and Insurance                                                               | 740      | 89.4       | 4,277      | 48.2  | 428,722      | 48.3  |  |  |  |
| Wholesale Trade                                                                     | 715      | 92.7       | 7,561      | 79.5  | 523,796      | 70.9  |  |  |  |
| Arts, Entertainment, and Recreation                                                 | 492      | 97.6       | 6,196      | 87.6  | 188,464      | 90.4  |  |  |  |
| Information                                                                         | 357      | 91.1       | 2,703      | 39.3  | 190,707      | 21.7  |  |  |  |
| Educational Services                                                                | 339      | 97.1       | 5,150      | 72.9  | 233,121      | 82.5  |  |  |  |
| Transportation and Warehousing                                                      | 277      | 92.6       | 1,944      | 46.2  | 88,446       | 35.1  |  |  |  |
| Agriculture, Forestry, Fishing and Hunting                                          | 199      | 99.0       | 953        | 75.8  | 48,941       | 70.5  |  |  |  |
| Management of Companies and Enterprises                                             | 71       | 68.3       | 1,253      | 52.5  | 97,370       | 47.4  |  |  |  |
| Industries not classified                                                           | 45       | 100.0      | 62         | 100.0 | 1,604        | 100.0 |  |  |  |
| Utilities                                                                           | 19       | 76.0       | 85         | 12.4  | 3,932        | 4.3   |  |  |  |
| Mining, Quarrying, and Oil and Gas Extraction                                       | 10       | 100.0      | 180        | 100.0 | 13,745       | 100.0 |  |  |  |
| District Total                                                                      | 18,926   | 96.4       | 163,122    | 70.5  | 7,874,535    | 63.0  |  |  |  |