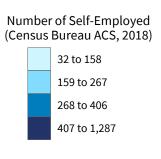

Number of Self-Employed (Census Bureau ACS, 2018) 0 to 261 262 to 399

> 400 to 546 547 to 1,090

District Total: 65,355

| Employer Businesses, Employment, and Payroll by Industry (Census Bureau SUSB, 2017) |          |            |            |       |              |       |  |  |  |
|-------------------------------------------------------------------------------------|----------|------------|------------|-------|--------------|-------|--|--|--|
| Inductor                                                                            | Employer | Businesses | Employment |       | Payroll (\$1 | ,000) |  |  |  |
| Industry                                                                            | Small    | %          | Small      | %     | Small        | %     |  |  |  |
| Professional, Scientific, and Technical Services                                    | 2,832    | 98.5       | 12,665     | 91.1  | 1,016,530    | 91.6  |  |  |  |
| Construction                                                                        | 2,448    | 99.8       | 14,357     | 98.2  | 948,051      | 98.2  |  |  |  |
| Retail Trade                                                                        | 2,067    | 90.7       | 18,814     | 52.3  | 671,200      | 51.2  |  |  |  |
| Health Care and Social Assistance                                                   | 1,937    | 96.2       | 22,913     | 61.2  | 1,041,098    | 50.3  |  |  |  |
| Accommodation and Food Services                                                     | 1,907    | 96.8       | 27,882     | 83.3  | 629,696      | 84.4  |  |  |  |
| Other Services (except Public Administration)                                       | 1,690    | 98.9       | 10,464     | 94.4  | 387,464      | 95.9  |  |  |  |
| Administrative, Support, and Waste Management                                       | 1,024    | 95.8       | 7,325      | 64.9  | 356,255      | 75.6  |  |  |  |
| Real Estate and Rental and Leasing                                                  | 996      | 96.2       | 4,776      | 85.1  | 300,996      | 88.3  |  |  |  |
| Manufacturing                                                                       | 878      | 96.6       | 13,562     | 68.5  | 704,397      | 48.3  |  |  |  |
| Finance and Insurance                                                               | 740      | 89.4       | 4,277      | 48.2  | 428,722      | 48.3  |  |  |  |
| Wholesale Trade                                                                     | 715      | 92.7       | 7,561      | 79.5  | 523,796      | 70.9  |  |  |  |
| Arts, Entertainment, and Recreation                                                 | 492      | 97.6       | 6,196      | 87.6  | 188,464      | 90.4  |  |  |  |
| Information                                                                         | 357      | 91.1       | 2,703      | 39.3  | 190,707      | 21.7  |  |  |  |
| Educational Services                                                                | 339      | 97.1       | 5,150      | 72.9  | 233,121      | 82.5  |  |  |  |
| Transportation and Warehousing                                                      | 277      | 92.6       | 1,944      | 46.2  | 88,446       | 35.1  |  |  |  |
| Agriculture, Forestry, Fishing and Hunting                                          | 199      | 99.0       | 953        | 75.8  | 48,941       | 70.5  |  |  |  |
| Management of Companies and Enterprises                                             | 71       | 68.3       | 1,253      | 52.5  | 97,370       | 47.4  |  |  |  |
| Industries not classified                                                           | 45       | 100.0      | 62         | 100.0 | 1,604        | 100.0 |  |  |  |
| Utilities                                                                           | 19       | 76.0       | 85         | 12.4  | 3,932        | 4.3   |  |  |  |
| Mining, Quarrying, and Oil and Gas Extraction                                       | 10       | 100.0      | 180        | 100.0 | 13,745       | 100.0 |  |  |  |
| District Total                                                                      | 18,926   | 96.4       | 163,122    | 70.5  | 7,874,535    | 63.0  |  |  |  |