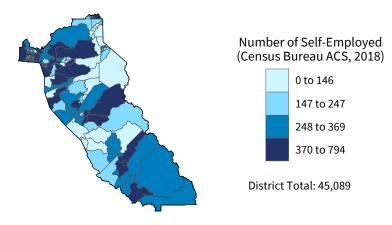

Number of Self-Employed (Census Bureau ACS, 2018) 0 to 261 262 to 399

> 400 to 546 547 to 1,090

District Total: 65,355

| Employer Businesses, Employment, and Payroll by Industry (Census Bureau SUSB, 2017) |          |            |            |       |              |       |  |  |  |
|-------------------------------------------------------------------------------------|----------|------------|------------|-------|--------------|-------|--|--|--|
| Inductor                                                                            | Employer | Businesses | Employment |       | Payroll (\$1 | ,000) |  |  |  |
| Industry                                                                            | Small    | %          | Small      | %     | Small        | %     |  |  |  |
| Professional, Scientific, and Technical Services                                    | 2,832    | 98.5       | 12,665     | 91.1  | 1,016,530    | 91.6  |  |  |  |
| Construction                                                                        | 2,448    | 99.8       | 14,357     | 98.2  | 948,051      | 98.2  |  |  |  |
| Retail Trade                                                                        | 2,067    | 90.7       | 18,814     | 52.3  | 671,200      | 51.2  |  |  |  |
| Health Care and Social Assistance                                                   | 1,937    | 96.2       | 22,913     | 61.2  | 1,041,098    | 50.3  |  |  |  |
| Accommodation and Food Services                                                     | 1,907    | 96.8       | 27,882     | 83.3  | 629,696      | 84.4  |  |  |  |
| Other Services (except Public Administration)                                       | 1,690    | 98.9       | 10,464     | 94.4  | 387,464      | 95.9  |  |  |  |
| Administrative, Support, and Waste Management                                       | 1,024    | 95.8       | 7,325      | 64.9  | 356,255      | 75.6  |  |  |  |
| Real Estate and Rental and Leasing                                                  | 996      | 96.2       | 4,776      | 85.1  | 300,996      | 88.3  |  |  |  |
| Manufacturing                                                                       | 878      | 96.6       | 13,562     | 68.5  | 704,397      | 48.3  |  |  |  |
| Finance and Insurance                                                               | 740      | 89.4       | 4,277      | 48.2  | 428,722      | 48.3  |  |  |  |
| Wholesale Trade                                                                     | 715      | 92.7       | 7,561      | 79.5  | 523,796      | 70.9  |  |  |  |
| Arts, Entertainment, and Recreation                                                 | 492      | 97.6       | 6,196      | 87.6  | 188,464      | 90.4  |  |  |  |
| Information                                                                         | 357      | 91.1       | 2,703      | 39.3  | 190,707      | 21.7  |  |  |  |
| Educational Services                                                                | 339      | 97.1       | 5,150      | 72.9  | 233,121      | 82.5  |  |  |  |
| Transportation and Warehousing                                                      | 277      | 92.6       | 1,944      | 46.2  | 88,446       | 35.1  |  |  |  |
| Agriculture, Forestry, Fishing and Hunting                                          | 199      | 99.0       | 953        | 75.8  | 48,941       | 70.5  |  |  |  |
| Management of Companies and Enterprises                                             | 71       | 68.3       | 1,253      | 52.5  | 97,370       | 47.4  |  |  |  |
| Industries not classified                                                           | 45       | 100.0      | 62         | 100.0 | 1,604        | 100.0 |  |  |  |
| Utilities                                                                           | 19       | 76.0       | 85         | 12.4  | 3,932        | 4.3   |  |  |  |
| Mining, Quarrying, and Oil and Gas Extraction                                       | 10       | 100.0      | 180        | 100.0 | 13,745       | 100.0 |  |  |  |
| District Total                                                                      | 18,926   | 96.4       | 163,122    | 70.5  | 7,874,535    | 63.0  |  |  |  |