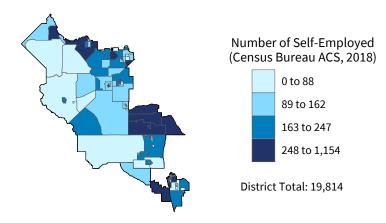

Number of Self-Employed (Census Bureau ACS, 2018) 0 to 100 101 to 180 181 to 276 277 to 1,087

District Total: 28,191

| Industry                                         | Employe | r Businesses | Employment |             | Payroll (\$1,000) |       |
|--------------------------------------------------|---------|--------------|------------|-------------|-------------------|-------|
| Industry                                         | Small   | %            | Small      | %           | Small             | %     |
| Construction                                     | 1,254   | 99.6         | 5,471      | 95.1        | 251,822           | 94.0  |
| Accommodation and Food Services                  | 1,048   | 94.6         | 15,371     | 63.6        | 283,151           | 58.9  |
| Retail Trade                                     | 989     | 86.1         | 7,123      | 32.4        | 210,500           | 35.3  |
| Health Care and Social Assistance                | 924     | 93.3         | 10,580     | 46.3        | 449,524           | 40.6  |
| Other Services (except Public Administration)    | 881     | 97.9         | 5,154      | 94.4        | 135,636           | 92.0  |
| Professional, Scientific, and Technical Services | 556     | 95.0         | 2,352      | 67.3        | 89,798            | 57.0  |
| Real Estate and Rental and Leasing               | 489     | 95.1         | 2,144      | 80.8        | 65,132            | 79.7  |
| Administrative, Support, and Waste Management    | 417     | 94.3         | 2,242      | 53.8        | 68,440            | 46.9  |
| Transportation and Warehousing                   | 255     | 91.4         | 1,865      | 40.7        | 72,317            | 35.8  |
| Manufacturing                                    | 215     | 90.3         | 2,883      | 51.7        | 132,467           | 44.8  |
| Wholesale Trade                                  | 208     | 87.0         | 1,226      | 75.5        | 53,120            | 73.5  |
| Finance and Insurance                            | 180     | 78.6         | 873        | 38.9        | 31,122            | 31.5  |
| Arts, Entertainment, and Recreation              | 151     | 92.6         | 1,654      | 21.7        | 36,474            | 15.0  |
| Educational Services                             | 93      | 93.0         | 1,954      | 90.6        | 68,737            | 86.8  |
| Information                                      | 65      | 78.3         | 508        | 32.5        | 17,551            | 27.4  |
| Utilities                                        | 28      | 80.0         | 217        | 19.8        | 14,657            | 13.9  |
| Mining, Quarrying, and Oil and Gas Extraction    | 12      | 63.2         | 171        | 34.1        | 7,124             | 22.4  |
| Agriculture, Forestry, Fishing and Hunting       | 9       | 100.0        | 32         | 100.0       | 716               | 100.0 |
| Industries not classified                        | 9       | 100.0        | 12         | 100.0       | 186               | 100.0 |
| Management of Companies and Enterprises          | 9       | 64.3         | 128        | 78.0        | 4,899             | 67.9  |
| District Total                                   | 7,762   | 93.6         | 61,960     | <b>52.6</b> | 1,993,373         | 47.6  |