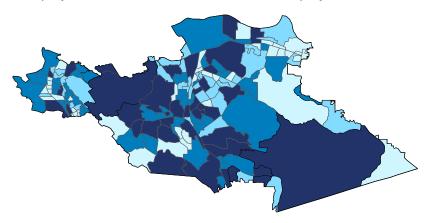

Number of Self-Employed (Census Bureau ACS, 2018) 0 to 261 262 to 399

> 400 to 546 547 to 1,090

District Total: 65,355

| Employer Businesses, Employment, and Payroll by Industry (Census Bureau SUSB, 2017) |          |            |            |       |              |       |  |  |  |
|-------------------------------------------------------------------------------------|----------|------------|------------|-------|--------------|-------|--|--|--|
| Inductor                                                                            | Employer | Businesses | Employment |       | Payroll (\$1 | ,000) |  |  |  |
| Industry                                                                            | Small    | %          | Small      | %     | Small        | %     |  |  |  |
| Professional, Scientific, and Technical Services                                    | 2,832    | 98.5       | 12,665     | 91.1  | 1,016,530    | 91.6  |  |  |  |
| Construction                                                                        | 2,448    | 99.8       | 14,357     | 98.2  | 948,051      | 98.2  |  |  |  |
| Retail Trade                                                                        | 2,067    | 90.7       | 18,814     | 52.3  | 671,200      | 51.2  |  |  |  |
| Health Care and Social Assistance                                                   | 1,937    | 96.2       | 22,913     | 61.2  | 1,041,098    | 50.3  |  |  |  |
| Accommodation and Food Services                                                     | 1,907    | 96.8       | 27,882     | 83.3  | 629,696      | 84.4  |  |  |  |
| Other Services (except Public Administration)                                       | 1,690    | 98.9       | 10,464     | 94.4  | 387,464      | 95.9  |  |  |  |
| Administrative, Support, and Waste Management                                       | 1,024    | 95.8       | 7,325      | 64.9  | 356,255      | 75.6  |  |  |  |
| Real Estate and Rental and Leasing                                                  | 996      | 96.2       | 4,776      | 85.1  | 300,996      | 88.3  |  |  |  |
| Manufacturing                                                                       | 878      | 96.6       | 13,562     | 68.5  | 704,397      | 48.3  |  |  |  |
| Finance and Insurance                                                               | 740      | 89.4       | 4,277      | 48.2  | 428,722      | 48.3  |  |  |  |
| Wholesale Trade                                                                     | 715      | 92.7       | 7,561      | 79.5  | 523,796      | 70.9  |  |  |  |
| Arts, Entertainment, and Recreation                                                 | 492      | 97.6       | 6,196      | 87.6  | 188,464      | 90.4  |  |  |  |
| Information                                                                         | 357      | 91.1       | 2,703      | 39.3  | 190,707      | 21.7  |  |  |  |
| Educational Services                                                                | 339      | 97.1       | 5,150      | 72.9  | 233,121      | 82.5  |  |  |  |
| Transportation and Warehousing                                                      | 277      | 92.6       | 1,944      | 46.2  | 88,446       | 35.1  |  |  |  |
| Agriculture, Forestry, Fishing and Hunting                                          | 199      | 99.0       | 953        | 75.8  | 48,941       | 70.5  |  |  |  |
| Management of Companies and Enterprises                                             | 71       | 68.3       | 1,253      | 52.5  | 97,370       | 47.4  |  |  |  |
| Industries not classified                                                           | 45       | 100.0      | 62         | 100.0 | 1,604        | 100.0 |  |  |  |
| Utilities                                                                           | 19       | 76.0       | 85         | 12.4  | 3,932        | 4.3   |  |  |  |
| Mining, Quarrying, and Oil and Gas Extraction                                       | 10       | 100.0      | 180        | 100.0 | 13,745       | 100.0 |  |  |  |
| District Total                                                                      | 18,926   | 96.4       | 163,122    | 70.5  | 7,874,535    | 63.0  |  |  |  |