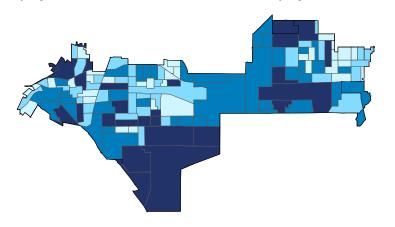

Number of Self-Employed (Census Bureau ACS, 2018) 0 to 261 262 to 399

> 400 to 546 547 to 1,090

District Total: 65,355

| Employer Businesses, Employment, and Payroll by Industry (Census Bureau SUSB, 2017) |          |            |            |       |              |       |  |  |  |
|-------------------------------------------------------------------------------------|----------|------------|------------|-------|--------------|-------|--|--|--|
| Inductor                                                                            | Employer | Businesses | Employment |       | Payroll (\$1 | ,000) |  |  |  |
| Industry                                                                            | Small    | %          | Small      | %     | Small        | %     |  |  |  |
| Professional, Scientific, and Technical Services                                    | 2,832    | 98.5       | 12,665     | 91.1  | 1,016,530    | 91.6  |  |  |  |
| Construction                                                                        | 2,448    | 99.8       | 14,357     | 98.2  | 948,051      | 98.2  |  |  |  |
| Retail Trade                                                                        | 2,067    | 90.7       | 18,814     | 52.3  | 671,200      | 51.2  |  |  |  |
| Health Care and Social Assistance                                                   | 1,937    | 96.2       | 22,913     | 61.2  | 1,041,098    | 50.3  |  |  |  |
| Accommodation and Food Services                                                     | 1,907    | 96.8       | 27,882     | 83.3  | 629,696      | 84.4  |  |  |  |
| Other Services (except Public Administration)                                       | 1,690    | 98.9       | 10,464     | 94.4  | 387,464      | 95.9  |  |  |  |
| Administrative, Support, and Waste Management                                       | 1,024    | 95.8       | 7,325      | 64.9  | 356,255      | 75.6  |  |  |  |
| Real Estate and Rental and Leasing                                                  | 996      | 96.2       | 4,776      | 85.1  | 300,996      | 88.3  |  |  |  |
| Manufacturing                                                                       | 878      | 96.6       | 13,562     | 68.5  | 704,397      | 48.3  |  |  |  |
| Finance and Insurance                                                               | 740      | 89.4       | 4,277      | 48.2  | 428,722      | 48.3  |  |  |  |
| Wholesale Trade                                                                     | 715      | 92.7       | 7,561      | 79.5  | 523,796      | 70.9  |  |  |  |
| Arts, Entertainment, and Recreation                                                 | 492      | 97.6       | 6,196      | 87.6  | 188,464      | 90.4  |  |  |  |
| Information                                                                         | 357      | 91.1       | 2,703      | 39.3  | 190,707      | 21.7  |  |  |  |
| Educational Services                                                                | 339      | 97.1       | 5,150      | 72.9  | 233,121      | 82.5  |  |  |  |
| Transportation and Warehousing                                                      | 277      | 92.6       | 1,944      | 46.2  | 88,446       | 35.1  |  |  |  |
| Agriculture, Forestry, Fishing and Hunting                                          | 199      | 99.0       | 953        | 75.8  | 48,941       | 70.5  |  |  |  |
| Management of Companies and Enterprises                                             | 71       | 68.3       | 1,253      | 52.5  | 97,370       | 47.4  |  |  |  |
| Industries not classified                                                           | 45       | 100.0      | 62         | 100.0 | 1,604        | 100.0 |  |  |  |
| Utilities                                                                           | 19       | 76.0       | 85         | 12.4  | 3,932        | 4.3   |  |  |  |
| Mining, Quarrying, and Oil and Gas Extraction                                       | 10       | 100.0      | 180        | 100.0 | 13,745       | 100.0 |  |  |  |
| District Total                                                                      | 18,926   | 96.4       | 163,122    | 70.5  | 7,874,535    | 63.0  |  |  |  |