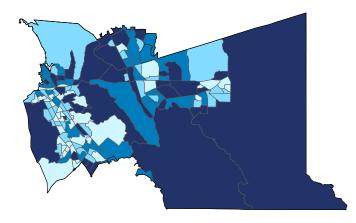

Number of Self-Employed (Census Bureau ACS, 2018)

District Total: 27,545

| Industry                                         | Employer | Businesses | Employment |       | Payroll (\$1,000) |       |
|--------------------------------------------------|----------|------------|------------|-------|-------------------|-------|
|                                                  | Small    | %          | Small      | %     | Small             | %     |
| Professional, Scientific, and Technical Services | 1,974    | 94.4       | 12,988     | 65.0  | 1,054,724         | 60.4  |
| Other Services (except Public Administration)    | 1,645    | 96.6       | 12,310     | 87.4  | 570,552           | 89.4  |
| Health Care and Social Assistance                | 1,340    | 94.1       | 18,792     | 34.7  | 884,905           | 22.7  |
| Accommodation and Food Services                  | 1,261    | 93.3       | 21,981     | 66.2  | 408,985           | 64.8  |
| Retail Trade                                     | 1,257    | 85.3       | 11,187     | 35.7  | 377,129           | 40.7  |
| Construction                                     | 1,089    | 96.8       | 13,952     | 79.3  | 934,834           | 78.5  |
| Administrative, Support, and Waste Management    | 623      | 85.7       | 8,345      | 36.5  | 308,809           | 39.3  |
| Real Estate and Rental and Leasing               | 615      | 91.1       | 3,235      | 55.7  | 154,864           | 54.7  |
| Wholesale Trade                                  | 586      | 78.8       | 8,390      | 52.5  | 487,945           | 50.2  |
| Manufacturing                                    | 401      | 89.9       | 6,311      | 54.1  | 285,486           | 45.8  |
| Transportation and Warehousing                   | 397      | 84.3       | 3,471      | 19.9  | 127,443           | 10.2  |
| Finance and Insurance                            | 357      | 77.8       | 2,727      | 33.3  | 195,386           | 28.9  |
| Educational Services                             | 211      | 93.8       | 4,215      | 71.5  | 146,537           | 65.9  |
| Arts, Entertainment, and Recreation              | 160      | 93.0       | 2,717      | 55.0  | 209,589           | 86.3  |
| Information                                      | 130      | 73.9       | 1,349      | 22.8  | 78,181            | 18.6  |
| Management of Companies and Enterprises          | 31       | 37.8       | 666        | 16.4  | 49,812            | 13.5  |
| Industries not classified                        | 12       | 100.0      | 15         | 100.0 | 234               | 100.0 |
| Utilities                                        | 8        | 53.3       | 141        | 10.2  | 9,916             | 6.7   |
| Agriculture, Forestry, Fishing and Hunting       | 6        | 100.0      | 19         | 100.0 | 1,711             | 100.0 |
| District Total                                   | 12,036   | 91.6       | 132,814    | 48.4  | 6,287,828         | 41.8  |

Number of Self-Employed (Census Bureau ACS, 2018)

District Total: 35,075

| Employer Businesses, Employment, and Payroll by Industry (Census Bureau SUSB, 2017) |          |            |        |       |                   |       |  |  |
|-------------------------------------------------------------------------------------|----------|------------|--------|-------|-------------------|-------|--|--|
| Industry                                                                            | Employer | Businesses | Employ | ment  | Payroll (\$1,000) |       |  |  |
| Industry                                                                            | Small    | %          | Small  | %     | Small             | %     |  |  |
| Professional, Scientific, and Technical Services                                    | 1,577    | 96.6       | 9,276  | 40.8  | 633,308           | 26.1  |  |  |
| Health Care and Social Assistance                                                   | 1,546    | 95.9       | 15,477 | 45.3  | 718,190           | 32.5  |  |  |
| Construction                                                                        | 1,497    | 98.9       | 13,731 | 91.6  | 849,039           | 88.1  |  |  |
| Other Services (except Public Administration)                                       | 1,074    | 98.2       | 7,428  | 88.1  | 218,604           | 85.8  |  |  |
| Retail Trade                                                                        | 1,003    | 84.1       | 9,402  | 30.3  | 339,275           | 35.4  |  |  |
| Accommodation and Food Services                                                     | 933      | 92.2       | 14,706 | 61.1  | 242,252           | 57.6  |  |  |
| Administrative, Support, and Waste Management                                       | 674      | 92.3       | 7,225  | 49.1  | 254,624           | 41.0  |  |  |
| Real Estate and Rental and Leasing                                                  | 633      | 94.2       | 2,856  | 77.3  | 130,770           | 71.6  |  |  |
| Finance and Insurance                                                               | 524      | 82.1       | 2,898  | 13.6  | 195,641           | 12.5  |  |  |
| Wholesale Trade                                                                     | 399      | 85.3       | 2,885  | 44.9  | 177,966           | 34.2  |  |  |
| Manufacturing                                                                       | 284      | 92.5       | 4,600  | 47.6  | 260,548           | 41.7  |  |  |
| Transportation and Warehousing                                                      | 269      | 91.2       | 1,266  | 42.6  | 51,334            | 40.0  |  |  |
| Educational Services                                                                | 215      | 95.6       | 3,613  | 84.9  | 100,911           | 79.6  |  |  |
| Arts, Entertainment, and Recreation                                                 | 156      | 94.5       | 2,261  | 60.1  | 44,922            | 65.5  |  |  |
| Information                                                                         | 91       | 72.2       | 1,333  | 18.2  | 80,187            | 15.2  |  |  |
| Management of Companies and Enterprises                                             | 25       | 37.9       | 578    | 16.8  | 40,176            | 13.8  |  |  |
| Agriculture, Forestry, Fishing and Hunting                                          | 23       | 100.0      | 86     | 100.0 | 2,493             | 100.0 |  |  |
| Industries not classified                                                           | 17       | 100.0      | 48     | 100.0 | 1,092             | 100.0 |  |  |
| Utilities                                                                           | 5        | 50.0       | 50     | 7.7   | 4,181             | 4.2   |  |  |
| District Total                                                                      | 10,909   | 93.6       | 99,721 | 46.6  | 4,345,641         | 36.2  |  |  |