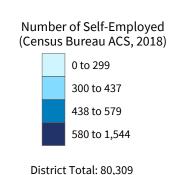

Number of Self-Employed (Census Bureau ACS, 2018) 0 to 100 101 to 180 181 to 276 277 to 1,087

District Total: 28,191

| Industry                                         | Employe | r Businesses | Employment |             | Payroll (\$1,000) |       |
|--------------------------------------------------|---------|--------------|------------|-------------|-------------------|-------|
| Industry                                         | Small   | %            | Small      | %           | Small             | %     |
| Construction                                     | 1,254   | 99.6         | 5,471      | 95.1        | 251,822           | 94.0  |
| Accommodation and Food Services                  | 1,048   | 94.6         | 15,371     | 63.6        | 283,151           | 58.9  |
| Retail Trade                                     | 989     | 86.1         | 7,123      | 32.4        | 210,500           | 35.3  |
| Health Care and Social Assistance                | 924     | 93.3         | 10,580     | 46.3        | 449,524           | 40.6  |
| Other Services (except Public Administration)    | 881     | 97.9         | 5,154      | 94.4        | 135,636           | 92.0  |
| Professional, Scientific, and Technical Services | 556     | 95.0         | 2,352      | 67.3        | 89,798            | 57.0  |
| Real Estate and Rental and Leasing               | 489     | 95.1         | 2,144      | 80.8        | 65,132            | 79.7  |
| Administrative, Support, and Waste Management    | 417     | 94.3         | 2,242      | 53.8        | 68,440            | 46.9  |
| Transportation and Warehousing                   | 255     | 91.4         | 1,865      | 40.7        | 72,317            | 35.8  |
| Manufacturing                                    | 215     | 90.3         | 2,883      | 51.7        | 132,467           | 44.8  |
| Wholesale Trade                                  | 208     | 87.0         | 1,226      | 75.5        | 53,120            | 73.5  |
| Finance and Insurance                            | 180     | 78.6         | 873        | 38.9        | 31,122            | 31.5  |
| Arts, Entertainment, and Recreation              | 151     | 92.6         | 1,654      | 21.7        | 36,474            | 15.0  |
| Educational Services                             | 93      | 93.0         | 1,954      | 90.6        | 68,737            | 86.8  |
| Information                                      | 65      | 78.3         | 508        | 32.5        | 17,551            | 27.4  |
| Utilities                                        | 28      | 80.0         | 217        | 19.8        | 14,657            | 13.9  |
| Mining, Quarrying, and Oil and Gas Extraction    | 12      | 63.2         | 171        | 34.1        | 7,124             | 22.4  |
| Agriculture, Forestry, Fishing and Hunting       | 9       | 100.0        | 32         | 100.0       | 716               | 100.0 |
| Industries not classified                        | 9       | 100.0        | 12         | 100.0       | 186               | 100.0 |
| Management of Companies and Enterprises          | 9       | 64.3         | 128        | 78.0        | 4,899             | 67.9  |
| District Total                                   | 7,762   | 93.6         | 61,960     | <b>52.6</b> | 1,993,373         | 47.6  |