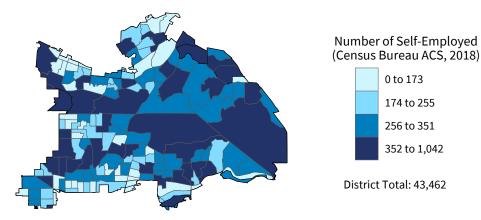

## **California Congressional District 2**

**18,926** Small Employer Businesses **96.4**% of Employer Businesses

**163,122** Small Business Employees **70.5**% of Employees

**\$7.9 billion** Small Business Payroll **63.0**% of Payroll

Number of Self-Employed (Census Bureau ACS, 2018) 0 to 261 262 to 399

> 400 to 546 547 to 1,090

District Total: 65,355

| Employer Businesses, Employment, and Payroll by Industry (Census Bureau SUSB, 2017) |          |            |            |       |              |       |  |  |  |
|-------------------------------------------------------------------------------------|----------|------------|------------|-------|--------------|-------|--|--|--|
| Inductor                                                                            | Employer | Businesses | Employment |       | Payroll (\$1 | ,000) |  |  |  |
| Industry                                                                            | Small    | %          | Small      | %     | Small        | %     |  |  |  |
| Professional, Scientific, and Technical Services                                    | 2,832    | 98.5       | 12,665     | 91.1  | 1,016,530    | 91.6  |  |  |  |
| Construction                                                                        | 2,448    | 99.8       | 14,357     | 98.2  | 948,051      | 98.2  |  |  |  |
| Retail Trade                                                                        | 2,067    | 90.7       | 18,814     | 52.3  | 671,200      | 51.2  |  |  |  |
| Health Care and Social Assistance                                                   | 1,937    | 96.2       | 22,913     | 61.2  | 1,041,098    | 50.3  |  |  |  |
| Accommodation and Food Services                                                     | 1,907    | 96.8       | 27,882     | 83.3  | 629,696      | 84.4  |  |  |  |
| Other Services (except Public Administration)                                       | 1,690    | 98.9       | 10,464     | 94.4  | 387,464      | 95.9  |  |  |  |
| Administrative, Support, and Waste Management                                       | 1,024    | 95.8       | 7,325      | 64.9  | 356,255      | 75.6  |  |  |  |
| Real Estate and Rental and Leasing                                                  | 996      | 96.2       | 4,776      | 85.1  | 300,996      | 88.3  |  |  |  |
| Manufacturing                                                                       | 878      | 96.6       | 13,562     | 68.5  | 704,397      | 48.3  |  |  |  |
| Finance and Insurance                                                               | 740      | 89.4       | 4,277      | 48.2  | 428,722      | 48.3  |  |  |  |
| Wholesale Trade                                                                     | 715      | 92.7       | 7,561      | 79.5  | 523,796      | 70.9  |  |  |  |
| Arts, Entertainment, and Recreation                                                 | 492      | 97.6       | 6,196      | 87.6  | 188,464      | 90.4  |  |  |  |
| Information                                                                         | 357      | 91.1       | 2,703      | 39.3  | 190,707      | 21.7  |  |  |  |
| Educational Services                                                                | 339      | 97.1       | 5,150      | 72.9  | 233,121      | 82.5  |  |  |  |
| Transportation and Warehousing                                                      | 277      | 92.6       | 1,944      | 46.2  | 88,446       | 35.1  |  |  |  |
| Agriculture, Forestry, Fishing and Hunting                                          | 199      | 99.0       | 953        | 75.8  | 48,941       | 70.5  |  |  |  |
| Management of Companies and Enterprises                                             | 71       | 68.3       | 1,253      | 52.5  | 97,370       | 47.4  |  |  |  |
| Industries not classified                                                           | 45       | 100.0      | 62         | 100.0 | 1,604        | 100.0 |  |  |  |
| Utilities                                                                           | 19       | 76.0       | 85         | 12.4  | 3,932        | 4.3   |  |  |  |
| Mining, Quarrying, and Oil and Gas Extraction                                       | 10       | 100.0      | 180        | 100.0 | 13,745       | 100.0 |  |  |  |
| District Total                                                                      | 18,926   | 96.4       | 163,122    | 70.5  | 7,874,535    | 63.0  |  |  |  |