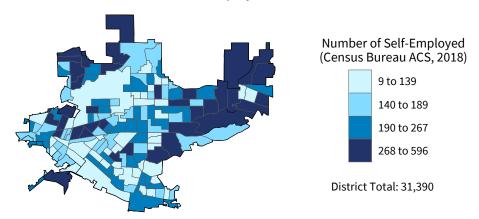

Number of Self-Employed (Census Bureau ACS, 2018)

District Total: 27,545

| Industry                                         | Employer | Businesses | Employment |       | Payroll (\$1,000) |       |
|--------------------------------------------------|----------|------------|------------|-------|-------------------|-------|
|                                                  | Small    | %          | Small      | %     | Small             | %     |
| Professional, Scientific, and Technical Services | 1,974    | 94.4       | 12,988     | 65.0  | 1,054,724         | 60.4  |
| Other Services (except Public Administration)    | 1,645    | 96.6       | 12,310     | 87.4  | 570,552           | 89.4  |
| Health Care and Social Assistance                | 1,340    | 94.1       | 18,792     | 34.7  | 884,905           | 22.7  |
| Accommodation and Food Services                  | 1,261    | 93.3       | 21,981     | 66.2  | 408,985           | 64.8  |
| Retail Trade                                     | 1,257    | 85.3       | 11,187     | 35.7  | 377,129           | 40.7  |
| Construction                                     | 1,089    | 96.8       | 13,952     | 79.3  | 934,834           | 78.5  |
| Administrative, Support, and Waste Management    | 623      | 85.7       | 8,345      | 36.5  | 308,809           | 39.3  |
| Real Estate and Rental and Leasing               | 615      | 91.1       | 3,235      | 55.7  | 154,864           | 54.7  |
| Wholesale Trade                                  | 586      | 78.8       | 8,390      | 52.5  | 487,945           | 50.2  |
| Manufacturing                                    | 401      | 89.9       | 6,311      | 54.1  | 285,486           | 45.8  |
| Transportation and Warehousing                   | 397      | 84.3       | 3,471      | 19.9  | 127,443           | 10.2  |
| Finance and Insurance                            | 357      | 77.8       | 2,727      | 33.3  | 195,386           | 28.9  |
| Educational Services                             | 211      | 93.8       | 4,215      | 71.5  | 146,537           | 65.9  |
| Arts, Entertainment, and Recreation              | 160      | 93.0       | 2,717      | 55.0  | 209,589           | 86.3  |
| Information                                      | 130      | 73.9       | 1,349      | 22.8  | 78,181            | 18.6  |
| Management of Companies and Enterprises          | 31       | 37.8       | 666        | 16.4  | 49,812            | 13.5  |
| Industries not classified                        | 12       | 100.0      | 15         | 100.0 | 234               | 100.0 |
| Utilities                                        | 8        | 53.3       | 141        | 10.2  | 9,916             | 6.7   |
| Agriculture, Forestry, Fishing and Hunting       | 6        | 100.0      | 19         | 100.0 | 1,711             | 100.0 |
| District Total                                   | 12,036   | 91.6       | 132,814    | 48.4  | 6,287,828         | 41.8  |