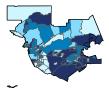

Number of Self-Employed (Census Bureau ACS, 2018) 0 to 261 262 to 399

> 400 to 546 547 to 1,090

District Total: 65,355

| Employer Businesses, Employment, and Payroll by Industry (Census Bureau SUSB, 2017) |          |            |            |       |              |       |  |  |  |
|-------------------------------------------------------------------------------------|----------|------------|------------|-------|--------------|-------|--|--|--|
| Inductor                                                                            | Employer | Businesses | Employment |       | Payroll (\$1 | ,000) |  |  |  |
| Industry                                                                            | Small    | %          | Small      | %     | Small        | %     |  |  |  |
| Professional, Scientific, and Technical Services                                    | 2,832    | 98.5       | 12,665     | 91.1  | 1,016,530    | 91.6  |  |  |  |
| Construction                                                                        | 2,448    | 99.8       | 14,357     | 98.2  | 948,051      | 98.2  |  |  |  |
| Retail Trade                                                                        | 2,067    | 90.7       | 18,814     | 52.3  | 671,200      | 51.2  |  |  |  |
| Health Care and Social Assistance                                                   | 1,937    | 96.2       | 22,913     | 61.2  | 1,041,098    | 50.3  |  |  |  |
| Accommodation and Food Services                                                     | 1,907    | 96.8       | 27,882     | 83.3  | 629,696      | 84.4  |  |  |  |
| Other Services (except Public Administration)                                       | 1,690    | 98.9       | 10,464     | 94.4  | 387,464      | 95.9  |  |  |  |
| Administrative, Support, and Waste Management                                       | 1,024    | 95.8       | 7,325      | 64.9  | 356,255      | 75.6  |  |  |  |
| Real Estate and Rental and Leasing                                                  | 996      | 96.2       | 4,776      | 85.1  | 300,996      | 88.3  |  |  |  |
| Manufacturing                                                                       | 878      | 96.6       | 13,562     | 68.5  | 704,397      | 48.3  |  |  |  |
| Finance and Insurance                                                               | 740      | 89.4       | 4,277      | 48.2  | 428,722      | 48.3  |  |  |  |
| Wholesale Trade                                                                     | 715      | 92.7       | 7,561      | 79.5  | 523,796      | 70.9  |  |  |  |
| Arts, Entertainment, and Recreation                                                 | 492      | 97.6       | 6,196      | 87.6  | 188,464      | 90.4  |  |  |  |
| Information                                                                         | 357      | 91.1       | 2,703      | 39.3  | 190,707      | 21.7  |  |  |  |
| Educational Services                                                                | 339      | 97.1       | 5,150      | 72.9  | 233,121      | 82.5  |  |  |  |
| Transportation and Warehousing                                                      | 277      | 92.6       | 1,944      | 46.2  | 88,446       | 35.1  |  |  |  |
| Agriculture, Forestry, Fishing and Hunting                                          | 199      | 99.0       | 953        | 75.8  | 48,941       | 70.5  |  |  |  |
| Management of Companies and Enterprises                                             | 71       | 68.3       | 1,253      | 52.5  | 97,370       | 47.4  |  |  |  |
| Industries not classified                                                           | 45       | 100.0      | 62         | 100.0 | 1,604        | 100.0 |  |  |  |
| Utilities                                                                           | 19       | 76.0       | 85         | 12.4  | 3,932        | 4.3   |  |  |  |
| Mining, Quarrying, and Oil and Gas Extraction                                       | 10       | 100.0      | 180        | 100.0 | 13,745       | 100.0 |  |  |  |
| District Total                                                                      | 18,926   | 96.4       | 163,122    | 70.5  | 7,874,535    | 63.0  |  |  |  |