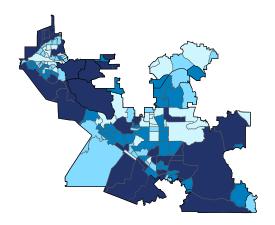

Number of Self-Employed (Census Bureau ACS, 2018) 0 to 100 101 to 180 181 to 276 277 to 1,087

District Total: 28,191

| Industry                                         | Employe | r Businesses | Employment |             | Payroll (\$1,000) |       |
|--------------------------------------------------|---------|--------------|------------|-------------|-------------------|-------|
| Industry                                         | Small   | %            | Small      | %           | Small             | %     |
| Construction                                     | 1,254   | 99.6         | 5,471      | 95.1        | 251,822           | 94.0  |
| Accommodation and Food Services                  | 1,048   | 94.6         | 15,371     | 63.6        | 283,151           | 58.9  |
| Retail Trade                                     | 989     | 86.1         | 7,123      | 32.4        | 210,500           | 35.3  |
| Health Care and Social Assistance                | 924     | 93.3         | 10,580     | 46.3        | 449,524           | 40.6  |
| Other Services (except Public Administration)    | 881     | 97.9         | 5,154      | 94.4        | 135,636           | 92.0  |
| Professional, Scientific, and Technical Services | 556     | 95.0         | 2,352      | 67.3        | 89,798            | 57.0  |
| Real Estate and Rental and Leasing               | 489     | 95.1         | 2,144      | 80.8        | 65,132            | 79.7  |
| Administrative, Support, and Waste Management    | 417     | 94.3         | 2,242      | 53.8        | 68,440            | 46.9  |
| Transportation and Warehousing                   | 255     | 91.4         | 1,865      | 40.7        | 72,317            | 35.8  |
| Manufacturing                                    | 215     | 90.3         | 2,883      | 51.7        | 132,467           | 44.8  |
| Wholesale Trade                                  | 208     | 87.0         | 1,226      | 75.5        | 53,120            | 73.5  |
| Finance and Insurance                            | 180     | 78.6         | 873        | 38.9        | 31,122            | 31.5  |
| Arts, Entertainment, and Recreation              | 151     | 92.6         | 1,654      | 21.7        | 36,474            | 15.0  |
| Educational Services                             | 93      | 93.0         | 1,954      | 90.6        | 68,737            | 86.8  |
| Information                                      | 65      | 78.3         | 508        | 32.5        | 17,551            | 27.4  |
| Utilities                                        | 28      | 80.0         | 217        | 19.8        | 14,657            | 13.9  |
| Mining, Quarrying, and Oil and Gas Extraction    | 12      | 63.2         | 171        | 34.1        | 7,124             | 22.4  |
| Agriculture, Forestry, Fishing and Hunting       | 9       | 100.0        | 32         | 100.0       | 716               | 100.0 |
| Industries not classified                        | 9       | 100.0        | 12         | 100.0       | 186               | 100.0 |
| Management of Companies and Enterprises          | 9       | 64.3         | 128        | 78.0        | 4,899             | 67.9  |
| District Total                                   | 7,762   | 93.6         | 61,960     | <b>52.6</b> | 1,993,373         | 47.6  |