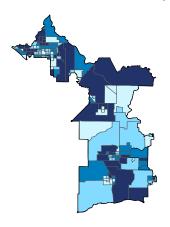

Number of Self-Employed (Census Bureau ACS, 2018) 0 to 261 262 to 399

> 400 to 546 547 to 1,090

District Total: 65,355

| Employer Businesses, Employment, and Payroll by Industry (Census Bureau SUSB, 2017) |          |            |            |       |              |       |  |  |  |
|-------------------------------------------------------------------------------------|----------|------------|------------|-------|--------------|-------|--|--|--|
| Inductor                                                                            | Employer | Businesses | Employment |       | Payroll (\$1 | ,000) |  |  |  |
| Industry                                                                            | Small    | %          | Small      | %     | Small        | %     |  |  |  |
| Professional, Scientific, and Technical Services                                    | 2,832    | 98.5       | 12,665     | 91.1  | 1,016,530    | 91.6  |  |  |  |
| Construction                                                                        | 2,448    | 99.8       | 14,357     | 98.2  | 948,051      | 98.2  |  |  |  |
| Retail Trade                                                                        | 2,067    | 90.7       | 18,814     | 52.3  | 671,200      | 51.2  |  |  |  |
| Health Care and Social Assistance                                                   | 1,937    | 96.2       | 22,913     | 61.2  | 1,041,098    | 50.3  |  |  |  |
| Accommodation and Food Services                                                     | 1,907    | 96.8       | 27,882     | 83.3  | 629,696      | 84.4  |  |  |  |
| Other Services (except Public Administration)                                       | 1,690    | 98.9       | 10,464     | 94.4  | 387,464      | 95.9  |  |  |  |
| Administrative, Support, and Waste Management                                       | 1,024    | 95.8       | 7,325      | 64.9  | 356,255      | 75.6  |  |  |  |
| Real Estate and Rental and Leasing                                                  | 996      | 96.2       | 4,776      | 85.1  | 300,996      | 88.3  |  |  |  |
| Manufacturing                                                                       | 878      | 96.6       | 13,562     | 68.5  | 704,397      | 48.3  |  |  |  |
| Finance and Insurance                                                               | 740      | 89.4       | 4,277      | 48.2  | 428,722      | 48.3  |  |  |  |
| Wholesale Trade                                                                     | 715      | 92.7       | 7,561      | 79.5  | 523,796      | 70.9  |  |  |  |
| Arts, Entertainment, and Recreation                                                 | 492      | 97.6       | 6,196      | 87.6  | 188,464      | 90.4  |  |  |  |
| Information                                                                         | 357      | 91.1       | 2,703      | 39.3  | 190,707      | 21.7  |  |  |  |
| Educational Services                                                                | 339      | 97.1       | 5,150      | 72.9  | 233,121      | 82.5  |  |  |  |
| Transportation and Warehousing                                                      | 277      | 92.6       | 1,944      | 46.2  | 88,446       | 35.1  |  |  |  |
| Agriculture, Forestry, Fishing and Hunting                                          | 199      | 99.0       | 953        | 75.8  | 48,941       | 70.5  |  |  |  |
| Management of Companies and Enterprises                                             | 71       | 68.3       | 1,253      | 52.5  | 97,370       | 47.4  |  |  |  |
| Industries not classified                                                           | 45       | 100.0      | 62         | 100.0 | 1,604        | 100.0 |  |  |  |
| Utilities                                                                           | 19       | 76.0       | 85         | 12.4  | 3,932        | 4.3   |  |  |  |
| Mining, Quarrying, and Oil and Gas Extraction                                       | 10       | 100.0      | 180        | 100.0 | 13,745       | 100.0 |  |  |  |
| District Total                                                                      | 18,926   | 96.4       | 163,122    | 70.5  | 7,874,535    | 63.0  |  |  |  |