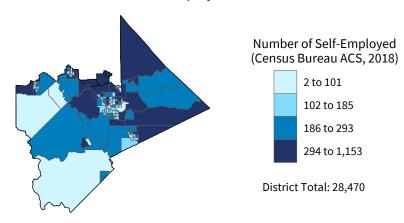

Number of Self-Employed (Census Bureau ACS, 2018) 23 to 132

> 133 to 208 209 to 306 307 to 1,153

District Total: 31,395

| Employer Businesses, Employment, and Payroll by Industry (Census Bureau SUSB, 2017) |                             |       |                    |       |                           |       |  |  |  |
|-------------------------------------------------------------------------------------|-----------------------------|-------|--------------------|-------|---------------------------|-------|--|--|--|
| Industry                                                                            | Employer Businesses Small % |       | Employment Small % |       | Payroll (\$1,000) Small % |       |  |  |  |
| Professional, Scientific, and Technical Services                                    | 2,450                       | 95.9  | 17,636             | 49.0  | 1,681,752                 | 44.7  |  |  |  |
| Health Care and Social Assistance                                                   | 1,642                       | 95.2  | 16,900             | 48.4  | 724,183                   | 33.1  |  |  |  |
| Construction                                                                        | 1,427                       | 97.1  | 17,743             | 76.2  | 1,313,791                 | 69.4  |  |  |  |
| Other Services (except Public Administration)                                       | 1,335                       | 97.2  | 8,529              | 86.1  | 303,619                   | 79.9  |  |  |  |
| Accommodation and Food Services                                                     | 1,215                       | 94.1  | 15,948             | 66.3  | 337,622                   | 65.5  |  |  |  |
| Retail Trade                                                                        | 1,101                       | 81.1  | 9,632              | 31.0  | 392,489                   | 36.6  |  |  |  |
| Wholesale Trade                                                                     | 1,067                       | 85.7  | 12,645             | 44.2  | 965,323                   | 49.2  |  |  |  |
| Administrative, Support, and Waste Management                                       | 697                         | 90.3  | 10,508             | 51.9  | 486,135                   | 48.5  |  |  |  |
| Real Estate and Rental and Leasing                                                  | 677                         | 92.4  | 2,975              | 60.3  | 181,850                   | 57.7  |  |  |  |
| Manufacturing                                                                       | 626                         | 90.7  | 14,761             | 57.6  | 1,097,716                 | 53.3  |  |  |  |
| Finance and Insurance                                                               | 467                         | 81.6  | 2,743              | 22.9  | 205,991                   | 18.5  |  |  |  |
| Transportation and Warehousing                                                      | 440                         | 89.4  | 3,440              | 49.2  | 165,952                   | 46.4  |  |  |  |
| Educational Services                                                                | 319                         | 97.3  | 3,903              | 86.0  | 109,970                   | 80.6  |  |  |  |
| Information                                                                         | 197                         | 81.1  | 3,007              | 15.1  | 436,468                   | 12.6  |  |  |  |
| Arts, Entertainment, and Recreation                                                 | 183                         | 93.4  | 2,599              | 67.0  | 66,808                    | 70.5  |  |  |  |
| Management of Companies and Enterprises                                             | 36                          | 33.3  | 1,297              | 8.8   | 101,665                   | 3.8   |  |  |  |
| Agriculture, Forestry, Fishing and Hunting                                          | 13                          | 100.0 | 70                 | 100.0 | 1,302                     | 100.0 |  |  |  |
| Industries not classified                                                           | 13                          | 100.0 | 20                 | 100.0 | 464                       | 100.0 |  |  |  |
| Mining, Quarrying, and Oil and Gas Extraction                                       | 3                           | 42.9  | -                  | -     | -                         | -     |  |  |  |
| District Total                                                                      | 13,836                      | 92.7  | 144,447            | 48.0  | 8,583,550                 | 37.2  |  |  |  |