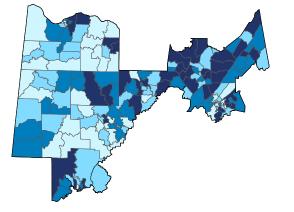

## **Alabama Congressional District 2**

**10,258** Small Employer Businesses**92.8%** of Employer Businesses

**112,682** Small Business Employees **52.3%** of Employees

\$4.1 billion Small Business Payroll48.8% of Payroll

Number of Self-Employed (Census Bureau ACS, 2018)

District Total: 24,010