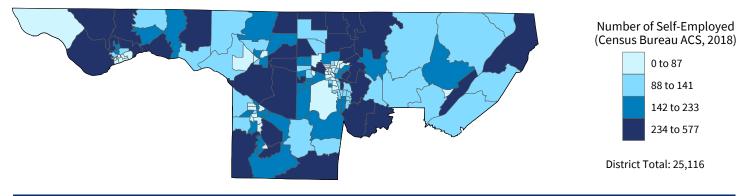

# **Alabama Congressional District 7**

**10,128** Small Employer Businesses**91.6%** of Employer Businesses

**125,250** Small Business Employees **43.4%** of Employees

**\$5.1 billion** Small Business Payroll **37.6%** of Payroll

Number of Self-Employed (Census Bureau ACS, 2018)

District Total: 16,968